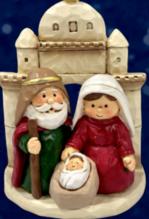

# Children's Nativities

All resin unless stated

NST10146 90 x 80mm

NST10358 45 x 90mm

NST10359 35 x 65mm

NST10360 40 x 80mm

NST10366 115 x 80 x 35mm

NST10365 105 x 80 x 45mm