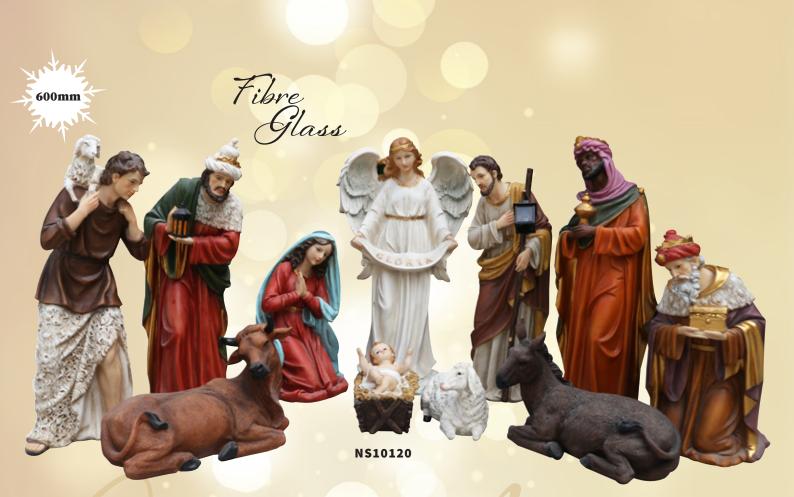

250mm

NS10025

Fibre Glass - Perfect for indoor & outdoor use - All sets contain 11 pieces

<mark>NS10</mark>116

Fibre Glass - Perfect for indoor & outdoor use - All sets contain 11 pieces

TOR

Fibre Glass

1000mm