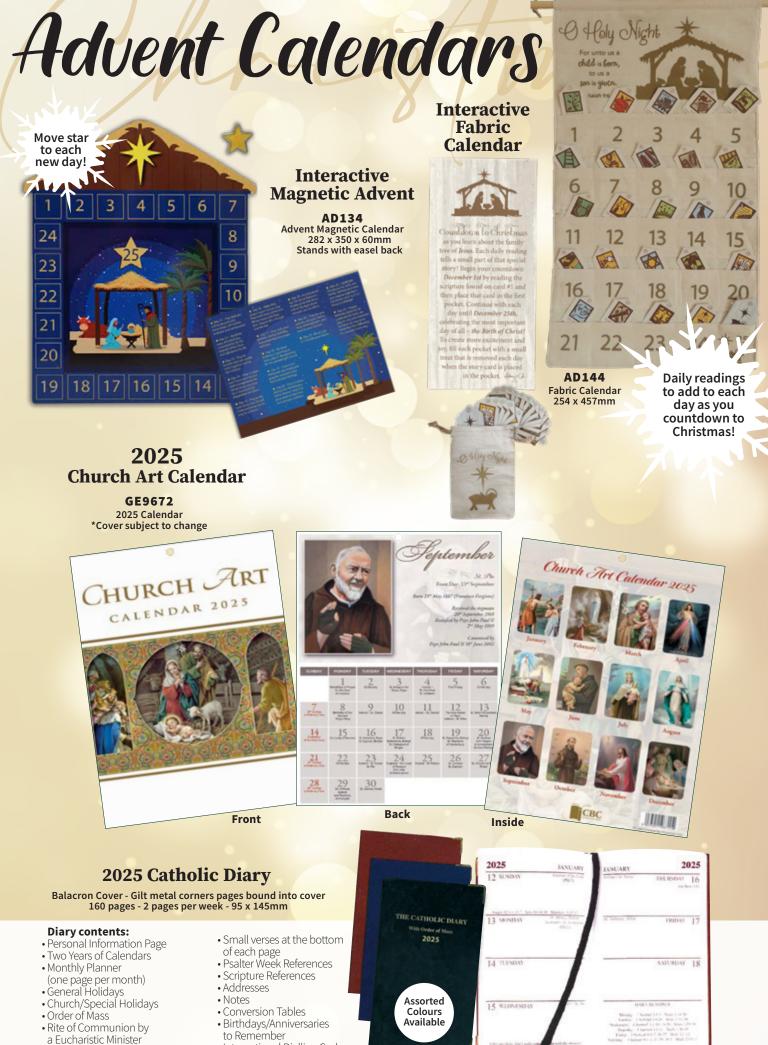

### Advent Calendars

All advent calendars have windows to open - Calendar is singly wrapped with envelope and header card All come with glitter - Two designs per pack - 270 x 270mm

- Two page per week, Main Section
- International Dialling Codes International Clothing Sizes

### Wood Scroll Calendars

Decorative Hand-crafted Hanging Wood Scroll with 2025 Calendar - Singularly Boxed - 300 x 760mm