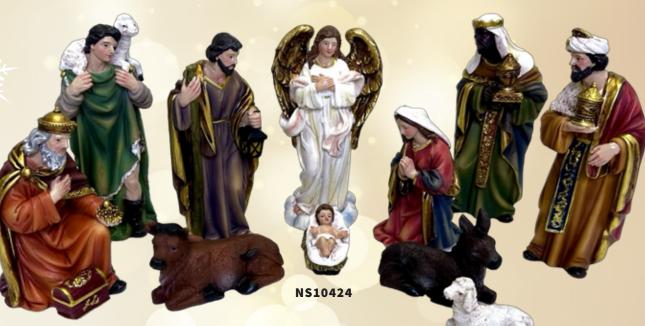

# LED All in One Nativity

NS10410 210 x 210 x 230mm Resin Pieces \*Takes 2x AAA Batteries (not included)

Changes colour

Plays Silent Night

NST10425 160 x 160 x 210mm

NST10424 300 x 220mm Resin Pieces \*Takes 2x AAA Batteries (not included)