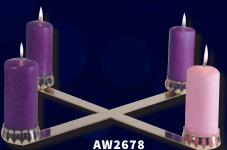

### Advent Candle Sets

AD146 **MDF Wood Base with Silver Enamel Nativity Scenes** 450 x 200 x 50mm

Advent Tea Lights

MDF wood with silk screen print comes complete with 3 purple tea lights and 1 pink

AD139 165 x 50 x 64mm