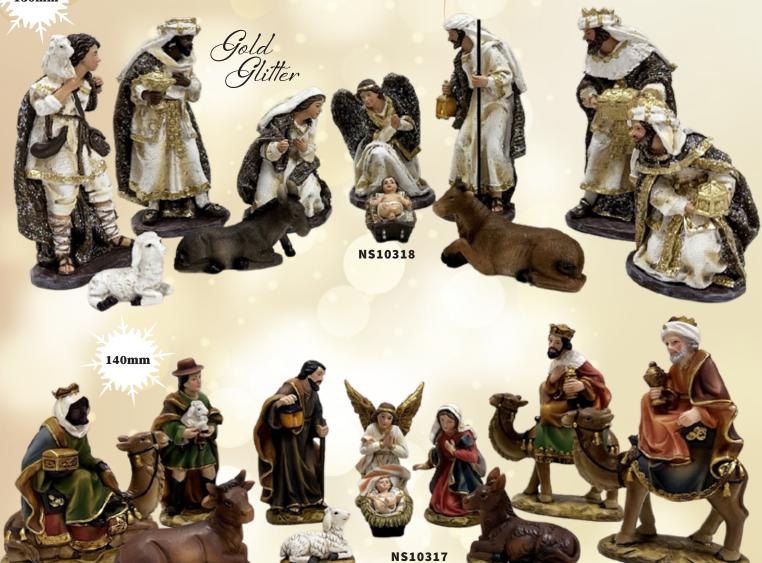

# Nativity Stable Sets All resin unless stated

**Pieces** 200mm 

NS81321 11pcs 200mm Stable: 370 x 305 x 135mm

Pieces 200mm

NS81333 11pcs 200mm Stable: 420 x 360 x 160mm

NS81329 11pcs 200mm Stable: 420 x 360 x 160mm

### Nativity Stable Sets All resin unless stated

Pieces 140mm

> **N\$82318** 11pcs 140mm Stable: 370 x 305 x 135mm

**N\$94314** 10pcs 130mm Wood Stable: 230 x 250 x 170mm

> N\$87318 11pcs 130mm Stable: 280 x 230 x 50mm