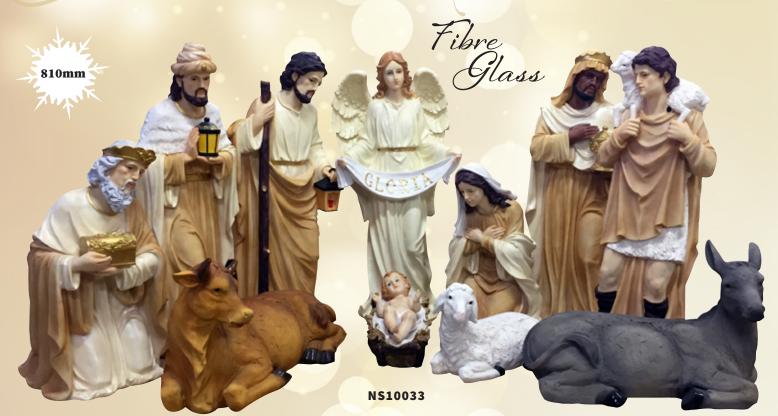

250mm

NS10025

Fibre Glass - Perfect for indoor & outdoor use - All sets contain 11 pieces

<mark>NS10</mark>116

Fibre Glass - Perfect for indoor & outdoor use - All sets contain 11 pieces

TOR

Fibre Glass

1000mm

Bh/Rith

N\$92000 500 x 860 x 200mm Suitable up to 300mm pieces

Concession of the local division of the loca

ð

NS81000 420 x 300 x 120mm Suitable up to 200mm pieces

> NS80000 390 x 105 x 370mm Suitable up to 300mm pieces