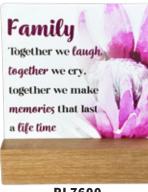

You are my Sister by chance, but my Friend by choice

Ceramic Plaque with Wood Base 110 X 100mm 16 Titles Available

PL7600

Remembering loved ones is easy, we do it every day. Missing them is the heartache that never goes away