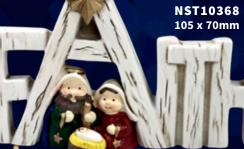

mm Suitable up to 150mm pieces

Wood

Nativity Pieces



NST30CU 300mm

NST24CU

240mm

NST11CU 110mm

NST5CU

50mm

Baby

Jesus

Plaster **3 Sizes** 

**Baby Jesus** with Cradle Resin

> Baby Jesus

NST9827 135mm NST9834 110mm NST9841 85mm

NST35CU

350mm

Shepherds

Resin

**Various Sizes** 

NST9858 200mm NST9865 150mm NST9872 110mm

Nativity

Sheep

Polyvinyl

NST9803 85mm NST9810 75mm

> Camels Set of 3 Resin 2 Sizes

**NST9490** 160mm NST9483 140mm

ST30CU 300mm ST23CU 230mm ST15CU

150mm

4 Sizes

Resin

NS08BA 80mm NS10BA 100mm NS17BA 175mm NS33BA 330mm

NS1212

120 x 120mm assorted Polyvinyl

> NS1711 110 x 170mm assorted Polyvinyl



NS1010 100 x 100mm assorted Polyvinyl



36 🏫



**Comes Boxed** 

## Children's Nativities

Resin





NST10369 105 x 70mm



NST10367 110 x 70mm



37

# Children's Nativities

All resin unless stated



NST10146 90 x 80mm



NST10358 45 x 90mm



NST10359 35 x 65mm

NST10360 40 x 80mm



NST10366 115 x 80 x 35mm



NST10365 105 x 80 x 45mm



NS10363 150 x 100 x 80mm



NS10364 85 x 70 x 60mm



N\$10423 10pcs 120mm Stable: 140 x 130 x 25mm

> NST10206 115 x 53 x 10mm

# Children's Nativities

All resin unless stated

NS10307 11pcs 110mm Stable: 190 x 140mm

> N \$10362 10pcs 45mm Stable: 170 x 95 x 65mm

NS10361 10pcs 60mm Stable: 205 x 105 x 35mm

### Advent Candle Sets





AD146 **MDF Wood Base with Silver Enamel Nativity Scenes** 450 x 200 x 50mm

Advent Tea Lights

MDF wood with silk screen print comes complete with 3 purple tea lights and 1 pink

AD139 165 x 50 x 64mm





AD147

Wood real

**Candles Included** 

AD132 Jesus