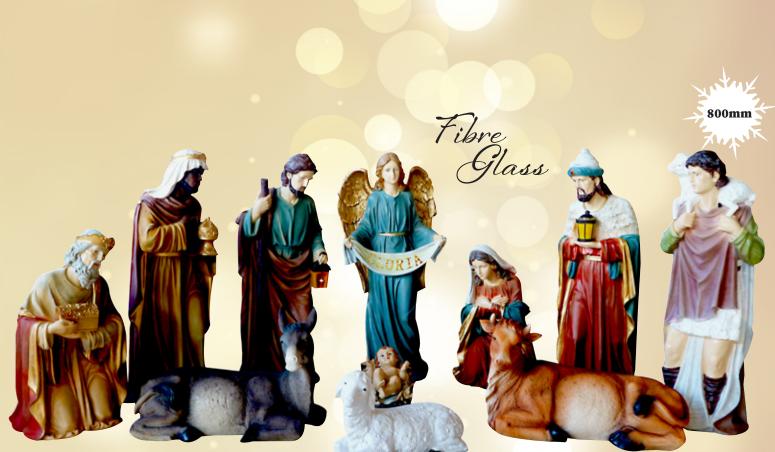

250mm

NS10025

Fibre Glass - Perfect for indoor & outdoor use - All sets contain 11 pieces

<mark>NS10</mark>116

Fibre Glass - Perfect for indoor & outdoor use - All sets contain 11 pieces

TOR

Fibre Glass

1000mm

Bh/Rith

N\$92000 500 x 860 x 200mm Suitable up to 300mm pieces

Concession of the local division of the loca

ð

NS81000 420 x 300 x 120mm Suitable up to 200mm pieces

> NS80000 390 x 105 x 370mm Suitable up to 300mm pieces