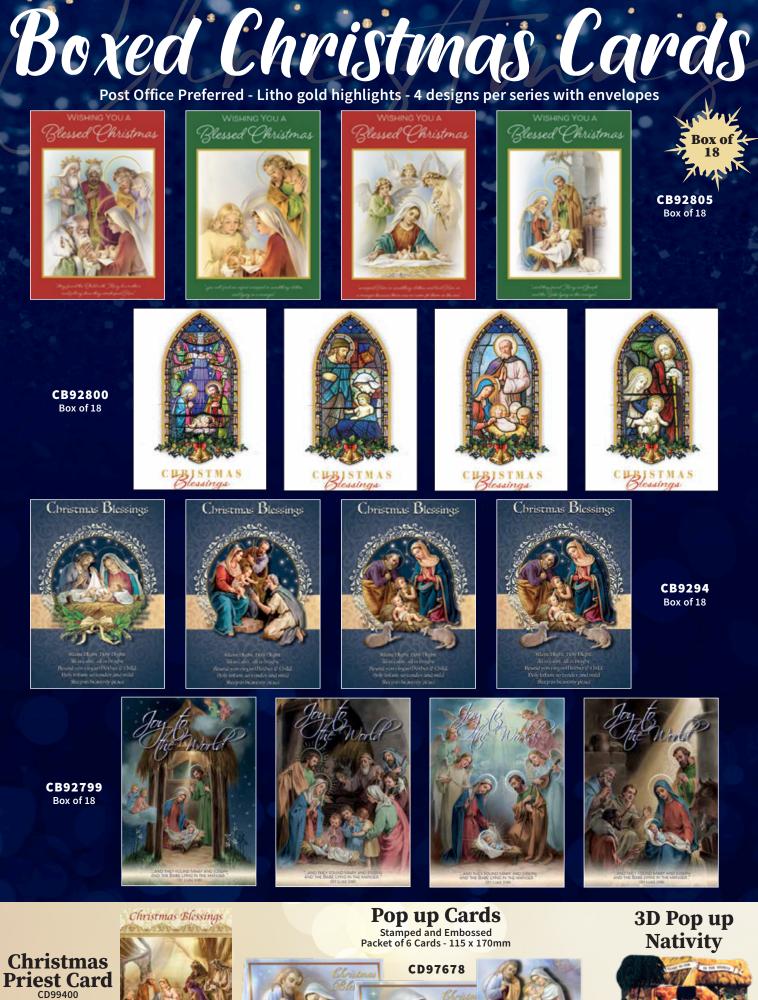

### **Boxed Christmas Caros** Post Office Preferred - Litho gold highlights - 4 designs per series with envelopes

Chivistmas Wishes

**CB9295** Box of 18

Christmas

Wishes

CB92811 Box of 18

CB9301 Box of 18 Christmas Picare Christmas Picare