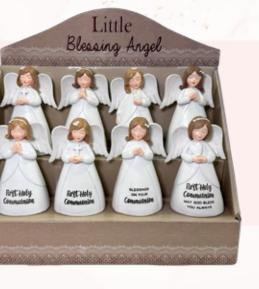

Little Blessing + ngels

NEW RANGES RESIN - 105MM

ST6326 **Guardian Angel** 

God bless this child ST6327

God Bless this Child Blue

**ST6328** God Bless this Child Pink

loved ST6331

Loved

YOU ARE

BABY RANGE

Free Isplay

WHEN ORDERING 24PCS - 3PCS OF 8 DESIGNS \*BABY RANGE 24PCS 4PCS OF 6 DESIGNS

ST7001D **Display stand only** 

Baptism

BLESSINGS ON YOUR

Christening

ST6330 Christening

Little

Blessing Angel

First Holy Communion

Pupplic

ST5164 **Praying Hands** 

Christinin

First Holy Communion