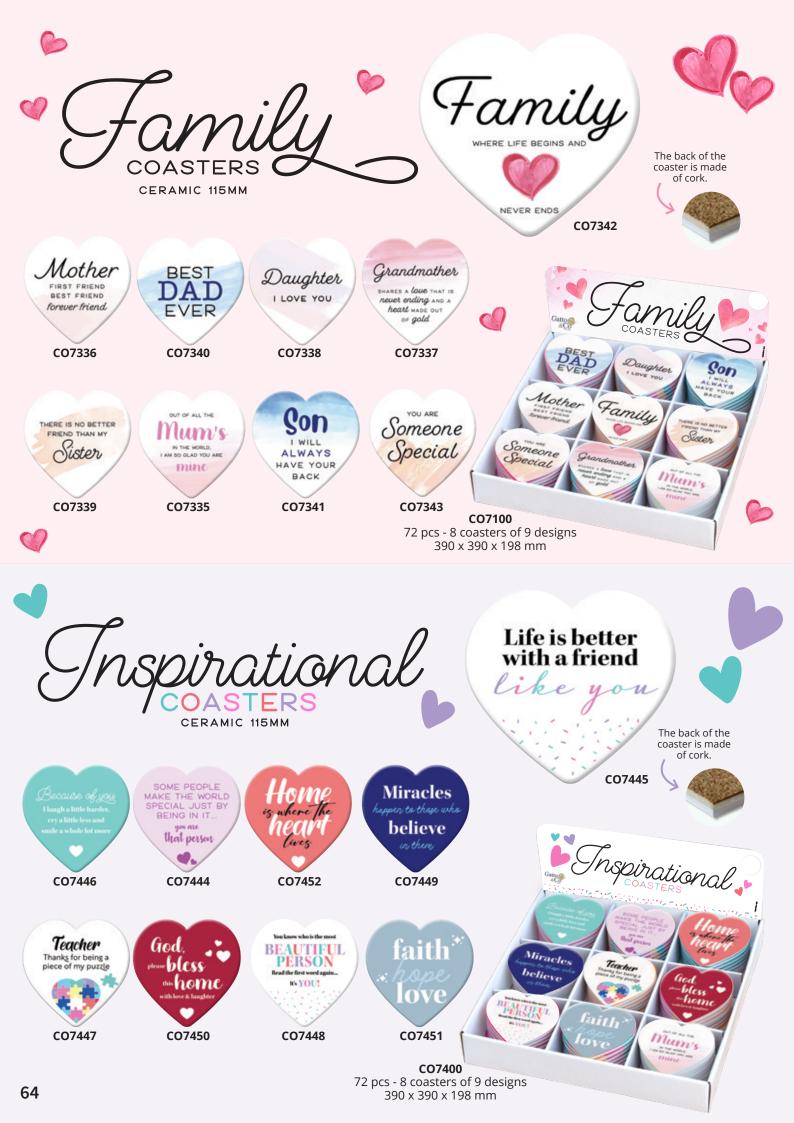

rd Cover - 32pgs

0745977508 Hard Cover - 32pgs

58











**1605373041** Hard Cover - 32pgs



**1781282823** Hard Cover - 24pgs

> Carry Book

#### 0745962993 Hard Cover - 96pgs



0745965604

Board Book - 16pgs

My Golden Christmas Book

0899423616

Board book - 42pgs

0899428475 Board Book - 16pgs

THE STORY

**1781283981** Rag Fabric - 6pgs

**0899426075** Board Rattle Book - 14pgs

Rattle Book



**1958237212** Hard Cover- 12pgs



### Pop-up Christmas Book!

The joyous miracle of Jesus' Birth is on display in every manger scene in churches and homes.



30mm







### Amalfi COLLECTION Plaques and Magnets



Bless

THIS HOME WITH

love AND

laughter



Family

A LITTLE BIT OF LOUD. AND A WHOLE LOT OF Þ

MG9054 MG9055 Ceramic Plaques - 150 x 150mm Ceramic Magnets - 75 x 75mm





You are my Sister by chance, but my Friend by choice



Ceramic Plaque with Wood Base 110 X 100mm 16 Titles Available



PL7600

Remembering loved ones is easy, we do it every day. Missing them is the heartache that never goes away

PL7604





PLB6331



PL7601



PL7605



PL7609



Home is where love resides, memories are created and where friends and family always belong

PL7602



PL7606



PL7610





PL7603



PL7607







65

ST50180 Sacred Heart of Jesus 200mm



RESIN STATUES ST50178 Miraculous 210mm

#### ST50625 Miraculous 150mm



ST50621 Divine Mercy 150mm



ST50184

Divine Mercy 210mm

ST50174 Jesus the Shepherd 290mm

ST50634 Jesus the Shepherd 150mm





**ST50179** Sacred Heart of Mary 200mm

ST50629 Sacred Heart of Mary 150mm

ST50185 Praying Hands 140mm BS

ST50186