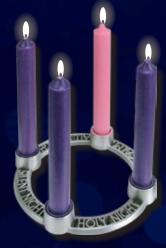

### Advent Candle Sets

AD146 **MDF Wood Base with Silver Enamel Nativity Scenes** 450 x 200 x 50mm

Advent Tea Lights

MDF wood with silk screen print comes complete with 3 purple tea lights and 1 pink

AD139 165 x 50 x 64mm