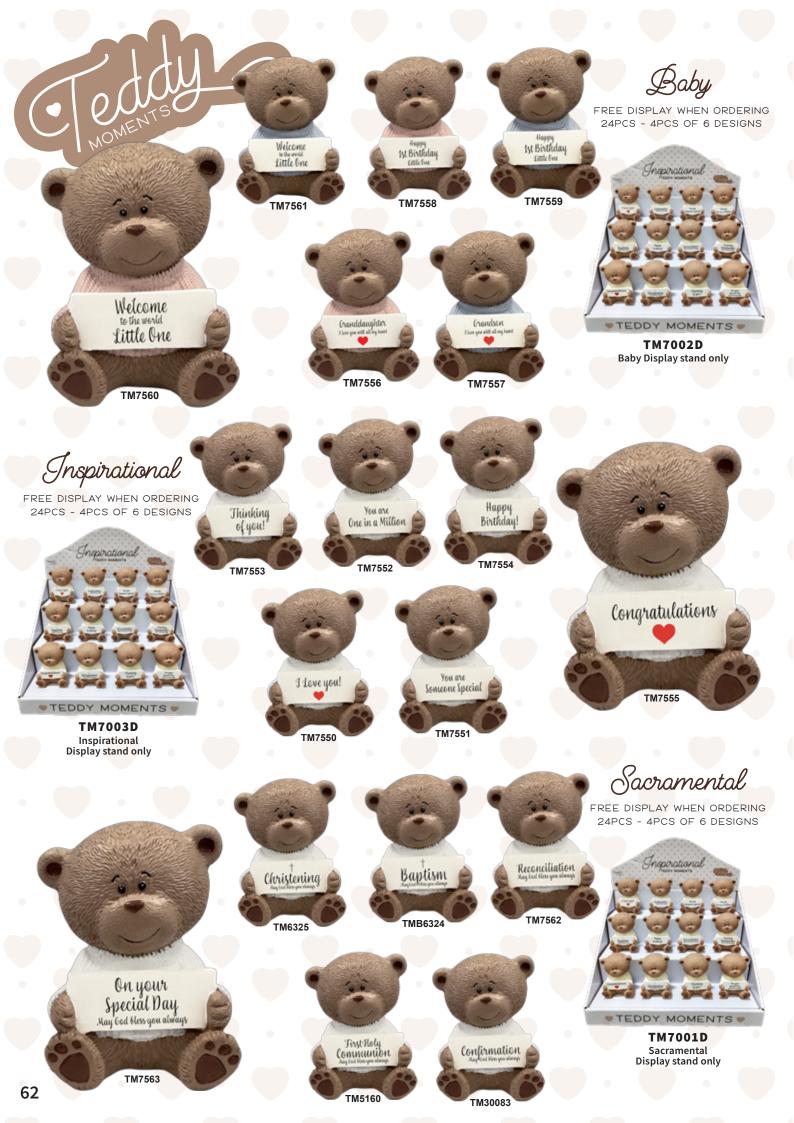

Little Blessing + ngels

NEW RANGES RESIN - 105MM

ST6326 **Guardian Angel** 

God bless this child ST6327

God Bless this Child Blue

**ST6328** God Bless this Child Pink

loved ST6331

Loved

YOU ARE

BABY RANGE

Free Isplay

WHEN ORDERING 24PCS - 3PCS OF 8 DESIGNS \*BABY RANGE 24PCS 4PCS OF 6 DESIGNS

ST7001D **Display stand only** 

Baptism

BLESSINGS ON YOUR

Christening

ST6330 Christening

Little

Blessing Angel

First Holy Communion

Pupplic

ST5164 **Praying Hands** 

Christinin

First Holy Communion

ST5166 Cross

BLESSINGS ON YOUR Communion

ST5165 Blessings Confirmed in Christ

> ST30087 Confirmed in Christ

First Holy Communion YOU ALWAYS

ST5167 God Bless Confirmation

ST30088 Confirmation Blessings

BLESSINGS

ON YOUR

Confirmation Blessings

ST30089 **Confirmation Blessings** Praying Hands

Continuation Blessings

ST30090 **Confirmation Blessings** Dove

SACRAMENTAL RANGE

INSPIRATIONAL RANGE

GC14027