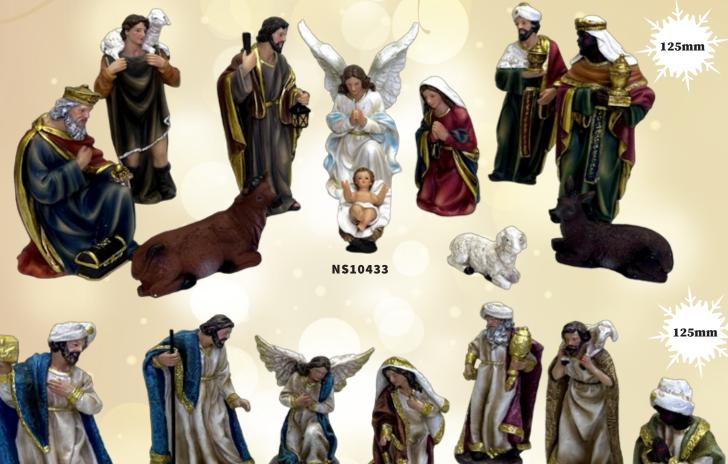

# Nativity Stable Sets

Pieces 100mm

**N\$10308** 11pcs 100mm Stable: 200 x 140 x 18mm

> Pieces 80mm

**N\$10187** 11pcs 80mm Stable: 275 x 140mm **N\$10434** 11pcs 75mm Stable: 200 x 90 x 125mm

> Pieces 75mm

LED LIGHT

> **N\$10430** 11pcs 75mm Stable: 170 x 145 x 130mm

> > Pieces 75mm

75mm

NS10431

125mm

130mm

NS10320