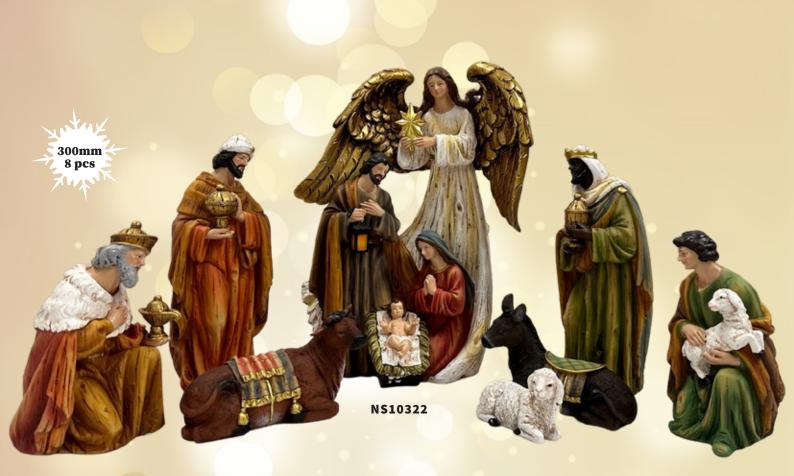

NST10270 200 x 130 x 110mm

> NST10422 310 x 210 x 150mm

NST10323 128 x 95 x 65mm

15

N\$92025 11pcs 300mm Stable: 500 x 860 x 200mm

Pieces 300mm

> **N \$10305** 11pcs 300mm Stable: 425 x 590 x 95mm

NS80229 11pcs 300mm Stable: 390 x 370 x 105mm