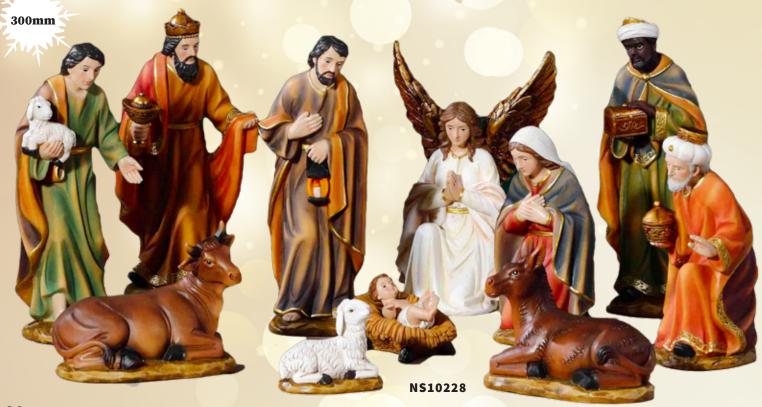

NST10270 200 x 130 x 110mm

> NST10422 310 x 210 x 150mm

NST10323 128 x 95 x 65mm

15

N\$92025 11pcs 300mm Stable: 500 x 860 x 200mm

Pieces 300mm

> **N \$10305** 11pcs 300mm Stable: 425 x 590 x 95mm

NS80229 11pcs 300mm Stable: 390 x 370 x 105mm