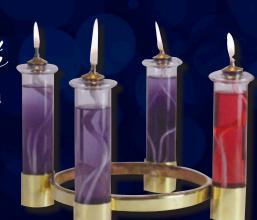

### Advent Candle Sets

AD146 **MDF Wood Base with Silver Enamel Nativity Scenes** 450 x 200 x 50mm

Advent Tea Lights

MDF wood with silk screen print comes complete with 3 purple tea lights and 1 pink

AD139 165 x 50 x 64mm

AD147

Wood real

**Candles Included** 

AD132 Jesus is the Reason for the Season 203mm x 203mm

Can be positioned in different ways

AD153 MDF Wood Base with Pewter Finish Nativity Figures 225 x 105 x 55mm

Piller Advent Sets

MDF wood comes complete with 3 purple tea lights and 1 pink

AD130 Hope, Faith, Light and Love 203mm x 203mm

Close up

AD140 **Closed Size** 170 x 75 x 50mm \*Closed view

40