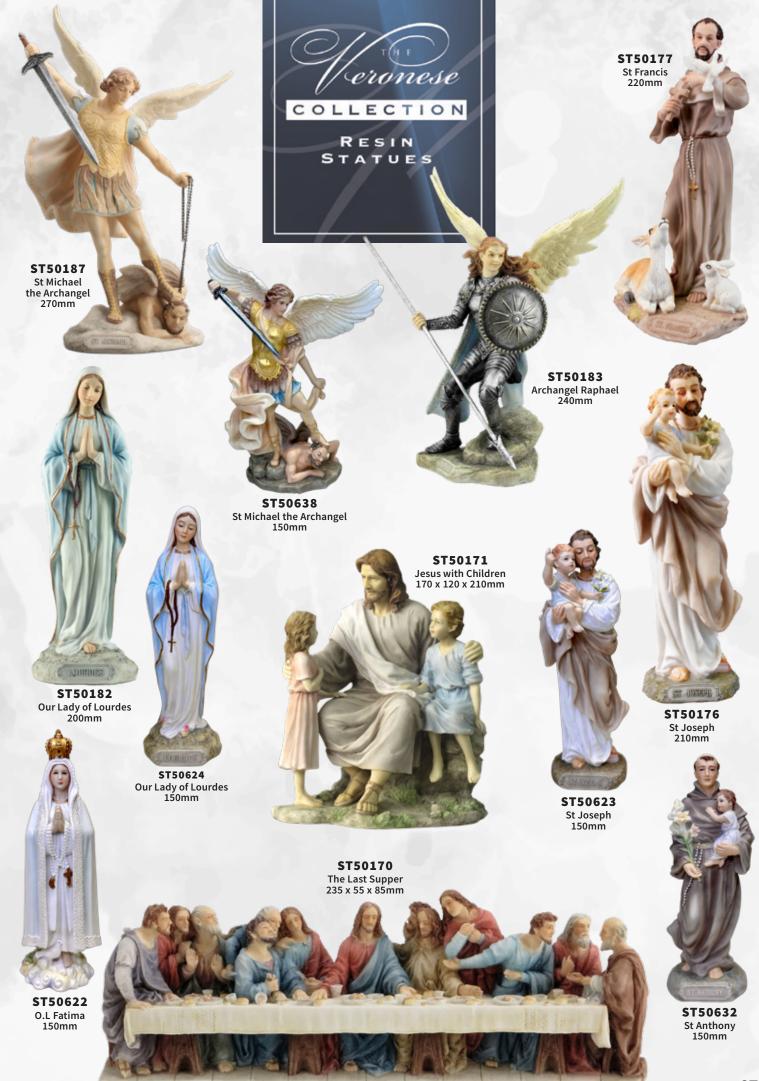

PL7610

PL7603

PL7607

65

ST50180 Sacred Heart of Jesus 200mm

RESIN STATUES ST50178 Miraculous 210mm

#### ST50625 Miraculous 150mm

ST50621 Divine Mercy 150mm

ST50184

Divine Mercy 210mm

ST50174 Jesus the Shepherd 290mm

ST50634 Jesus the Shepherd 150mm

**ST50179** Sacred Heart of Mary 200mm

ST50629 Sacred Heart of Mary 150mm

ST50185 Praying Hands 140mm BS

ST50186 Holy Family 210mm

> ST50636 Holy Family 150mm

ST50181 Infant of Prague 175mm

Sleeping Jesus 150mm

Last Suppor By Leonardo da Vinci The Santa Haria delle Grazie Church