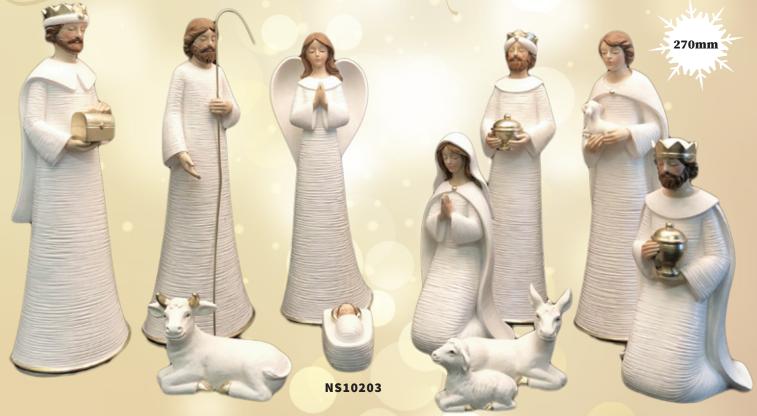

Pieces 130mm

Pieces

130mm Wood Stable

N\$95317 11pcs 130mm Wood Stable: 240 x 310 x 105mm

Pieces 130mm Wood Stable

21

#### Nativity Stable Sets All resin unless stated

**N\$87429** 11pcs 125mm Stable: 280 x 230 x 50mm All Pieces 125mm

> WOOD STABLE

**N\$87432** 11pcs 125mm Stable: 280 x 230 x 50mm

> N\$94433 11pcs 125mm Wood Stable: 230 x 250 x 170mm

> > N\$87428 11pcs 125mm Stable: 280 x 230 x 50mm

# Nativity Stable Sets

Pieces 100mm

**N\$10308** 11pcs 100mm Stable: 200 x 140 x 18mm

> Pieces 80mm

**N\$10187** 11pcs 80mm Stable: 275 x 140mm **N\$10434** 11pcs 75mm Stable: 200 x 90 x 125mm

> Pieces 75mm



LED LIGHT

> **N\$10430** 11pcs 75mm Stable: 170 x 145 x 130mm

> > Pieces 75mm



75mm







NS10431



125mm















130mm





NS10320









250mm

















NS10025









Fibre Glass - Perfect for indoor & outdoor use - All sets contain 11 pieces





<mark>NS10</mark>116



Fibre Glass - Perfect for indoor & outdoor use - All sets contain 11 pieces

TOR

Fibre Glass

1000mm



Bh/Rith

N\$92000 500 x 860 x 200mm Suitable up to 300mm pieces

Concession of the local division of the loca

ð

NS81000 420 x 300 x 120mm Suitable up to 200mm pieces

> NS80000 390 x 105 x 370mm Suitable up to 300mm pieces



N\$79000 370 x 395 x 185mm Suitable up to 150mm pieces

N\$82000 370 x 135 x 305mm Suitable up to 250mm pieces

> NS1685311 280 x 250 x 35mm Suitable up to 150mm pieces

> > 35

N\$94000 230 x 250 x 170mm Suitable up to 150mm pieces

Wood

Nativity Pieces



NST30CU 300mm

NST24CU

240mm

NST11CU 110mm

NST5CU

50mm

Baby

Jesus

Pla