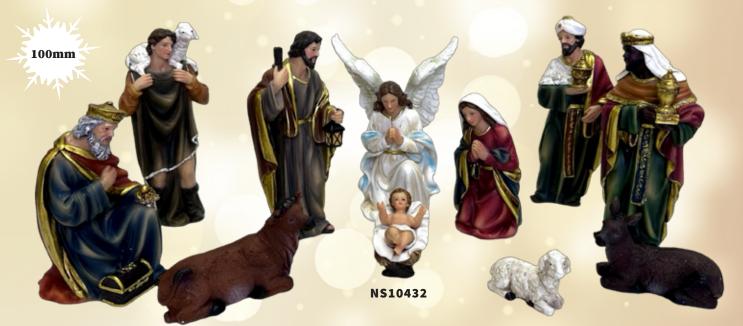

# Nativity Stable Sets

Pieces 100mm

**N\$10308** 11pcs 100mm Stable: 200 x 140 x 18mm

> Pieces 80mm

**N\$10187** 11pcs 80mm Stable: 275 x 140mm **N\$10434** 11pcs 75mm Stable: 200 x 90 x 125mm

> Pieces 75mm

LED LIGHT

> **N\$10430** 11pcs 75mm Stable: 170 x 145 x 130mm

> > Pieces 75mm

75mm

NS10431

125mm

130mm

NS10320