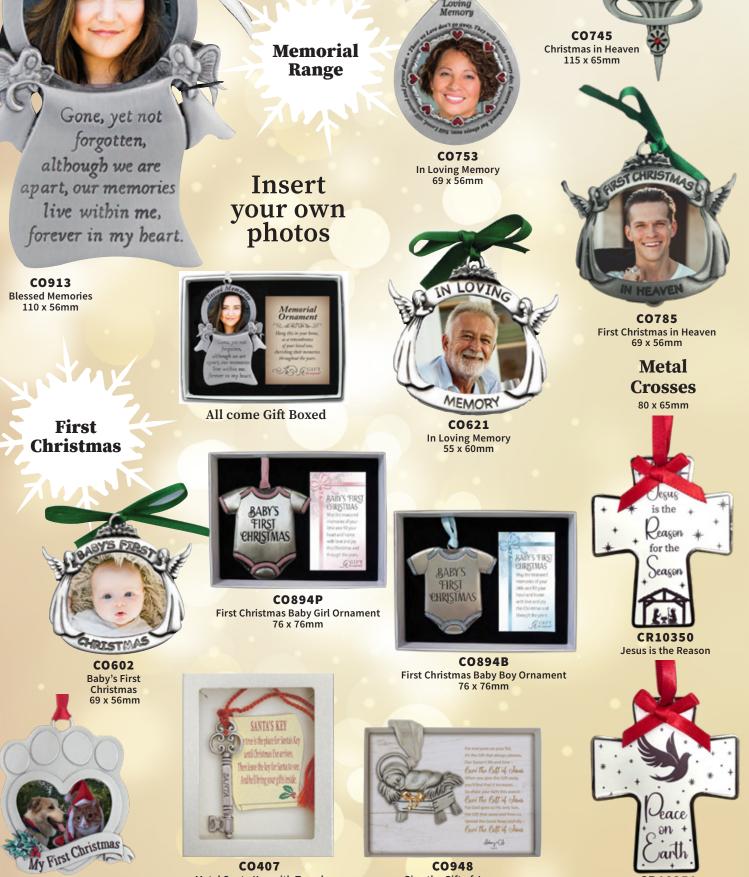

Ornaments

**CO886** Pet's First Christmas

Blessed Memorie

CO407 Metal Santa Key with Tassel 70mm

CO948 Give the Gift of Jesus with Organza Ribbon 75 x 75mm window boxed

47

CR10351

Peace on Earth