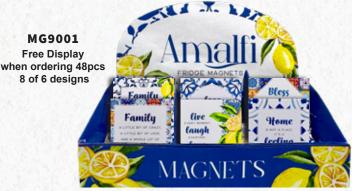

### Amalfi COLLECTION Plaques and Magnets

Bless

THIS HOME WITH

love AND

laughter

Family

A LITTLE BIT OF LOUD. AND A WHOLE LOT OF Þ

MG9054 MG9055 Ceramic Plaques - 150 x 150mm Ceramic Magnets - 75 x 75mm