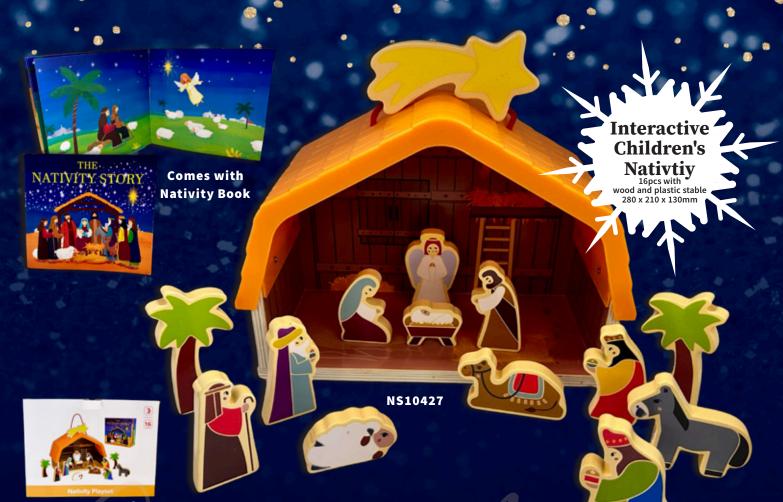

# Children's Nativities

All resin unless stated

NS10307 11pcs 110mm Stable: 190 x 140mm

> N \$10362 10pcs 45mm Stable: 170 x 95 x 65mm

NS10361 10pcs 60mm Stable: 205 x 105 x 35mm