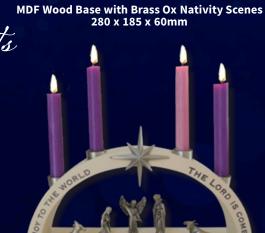

#### All in One Nativity All MDF wood with resin pieces

**NST10419** 200 x 200 x 70mm

**NST10420** 330 x 165 x 60mm

**N\$10418** 280 x 260 x 150mm

NST10272 200 x 115 x 70mm

> NST10306 338 x 230 x 215mm

**NST10250** 470 x 300 x 240mm Quinan/p