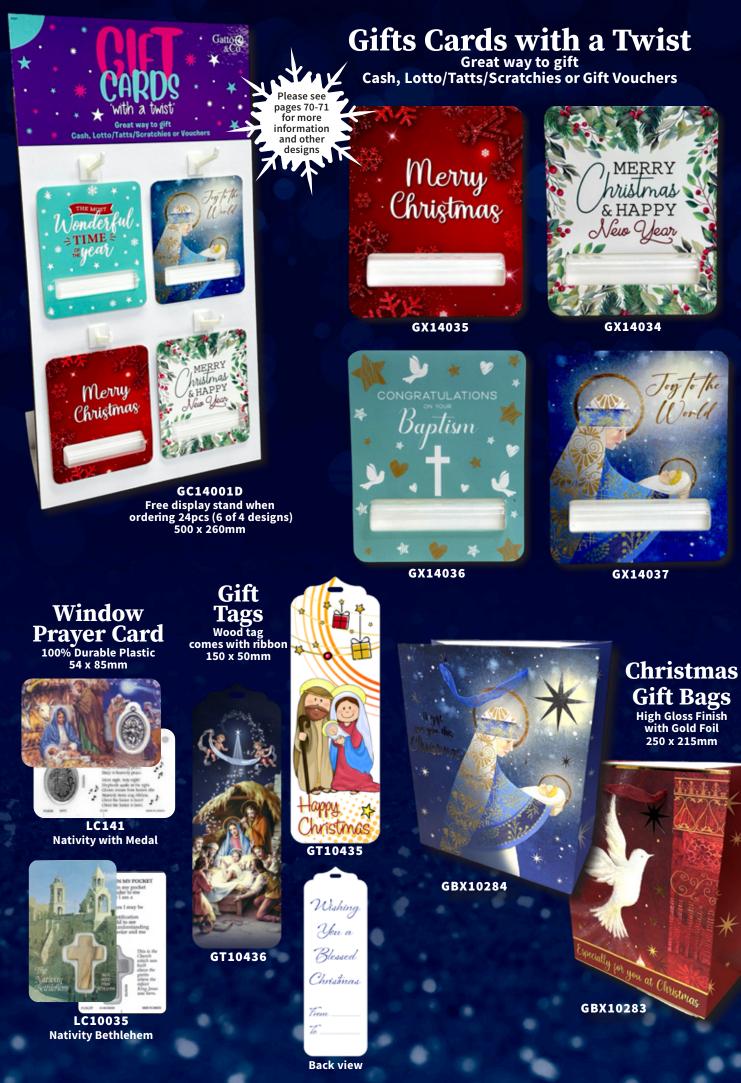

## Budget Christmas Cards

Each pack contains 8 cards - 2 of each design. All cards are post office preferred.

## Budget Christmas Cards

Each pack contains 8 cards - 2 of each design. All cards are post office preferred.

Christmas Blessings

# Boxed Christmas Cards

Each pack contains 8 cards - 2 of each design. All cards are post office preferred.

CB92832 Box of 12

CB92836 Box of 12

Christmas Peace

145086046X

1936837714 Paper Back - 24pgs

0745978635 Paper Back - 24pgs