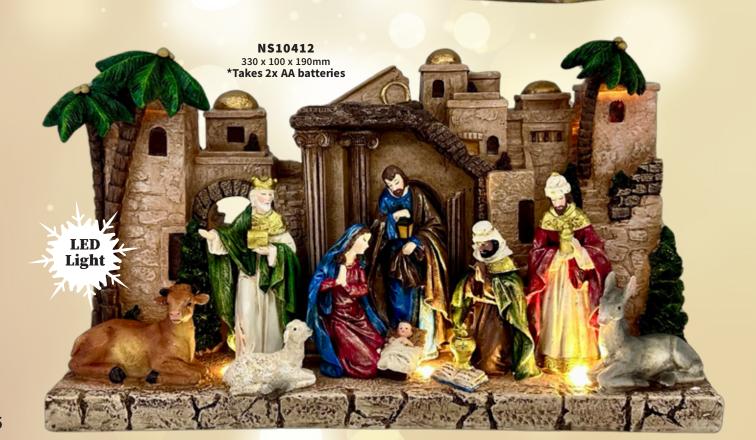

> > **N\$10248** 240 x 380 x 240mm

NST10416 280 x 190 x 150mm

> NST10277 305 x 225 x 140mm

NST10219 162 x 185 x 110mm

> NST10220 100 x 110 x 65mm

Sleeping Mary

NST10417 270 x 270 x 150mm