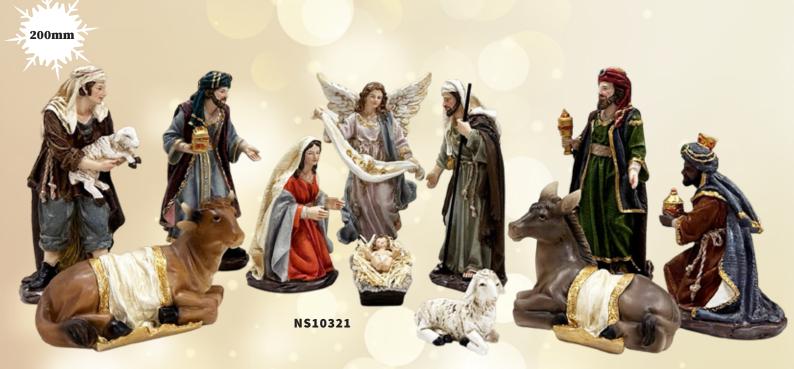

# Nativity Stable Sets All resin unless stated

**Pieces** 200mm 

NS81321 11pcs 200mm Stable: 370 x 305 x 135mm

Pieces 200mm

NS81333 11pcs 200mm Stable: 420 x 360 x 160mm

NS81329 11pcs 200mm Stable: 420 x 360 x 160mm