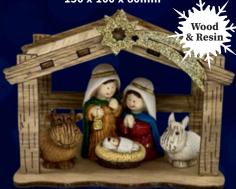

# LED All in One Nativity

NS10410 210 x 210 x 230mm Resin Pieces \*Takes 2x AAA Batteries (not included)

Changes colour

Plays Silent Night

NST10425 160 x 160 x 210mm

NST10424 300 x 220mm Resin Pieces \*Takes 2x AAA Batteries (not included)