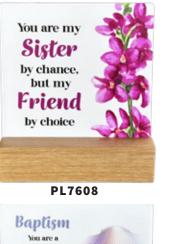

You are my Sister by chance, but my Friend by choice

Ceramic Plaque with Wood Base 110 X 100mm 16 Titles Available

PL7600

Remembering loved ones is easy, we do it every day. Missing them is the heartache that never goes away