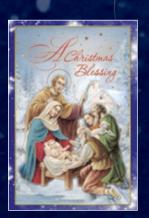

# Boxed Christmas Cards

Each pack contains 8 cards - 2 of each design. All cards are post office preferred.

CB92832 Box of 12

CB92836 Box of 12

Christmas Peace

145086046X

1936837714 Paper Back - 24pgs

0745978635 Paper Back - 24pgs