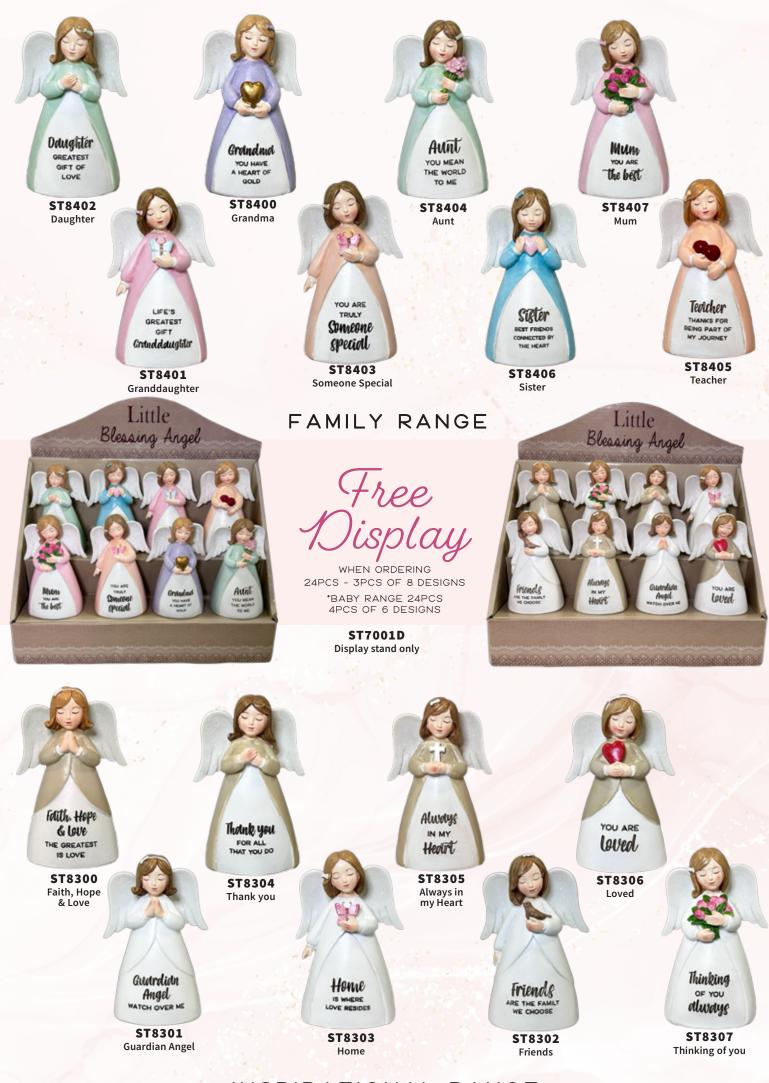

Little Blessing + ngels

NEW RANGES RESIN - 105MM

ST6326 **Guardian Angel** 

God bless this child ST6327

God Bless this Child Blue

**ST6328** God Bless this Child Pink

loved ST6331

Loved

YOU ARE

BABY RANGE

Free Isplay

WHEN ORDERING 24PCS - 3PCS OF 8 DESIGNS \*BABY RANGE 24PCS 4PCS OF 6 DESIGNS

ST7001D **Display stand only** 

Baptism

BLESSINGS ON YOUR

Christening

ST6330 Christening

Little

Blessing Angel

First Holy Communion

Pupplic

ST5164 **Praying Hands** 

Christinin

First Holy Communion

ST5166 Cross

BLESSINGS ON YOUR Communion

ST5165 Blessings Confirmed in Christ

> ST30087 Confirmed in Christ

First Holy Communion YOU ALWAYS

ST5167 God Bless Confirmation

ST30088 Confirmation Blessings

BLESSINGS

ON YOUR

Confirmation Blessings

ST30089 **Confirmation Blessings** Praying Hands

Continuation Blessings

ST30090 **Confirmation Blessings** Dove

SACRAMENTAL RANGE

INSPIRATIONAL RANGE

GC14027