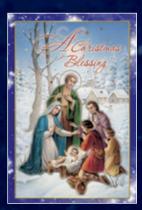

# Boxed Christmas Cards

Each pack contains 8 cards - 2 of each design. All cards are post office preferred.

CB92832 Box of 12

CB92836 Box of 12

Christmas Peace

145086046X

1936837714 Paper Back - 24pgs

0745978635 Paper Back - 24pgs