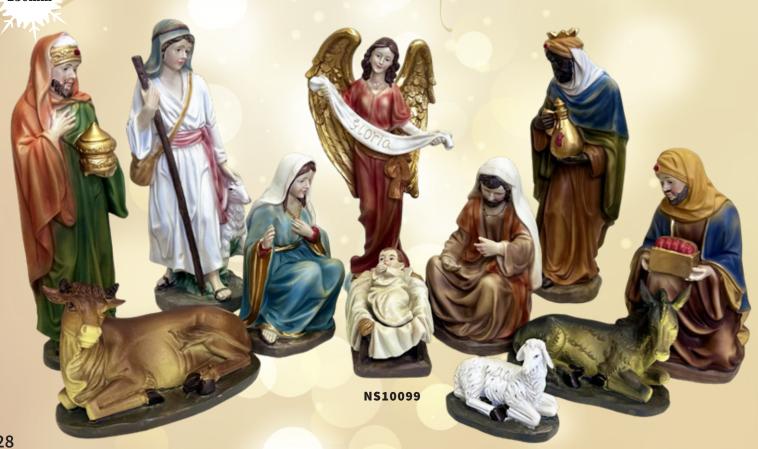

# Nativity Stable Sets All resin unless stated

**Pieces** 200mm 

NS81321 11pcs 200mm Stable: 370 x 305 x 135mm

Pieces 200mm

NS81333 11pcs 200mm Stable: 420 x 360 x 160mm

NS81329 11pcs 200mm Stable: 420 x 360 x 160mm