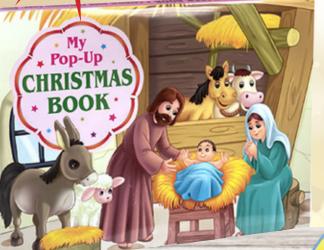

### Pop-up Christmas Book!

The joyous miracle of Jesus' Birth is on display in every manger scene in churches and homes.

30mm