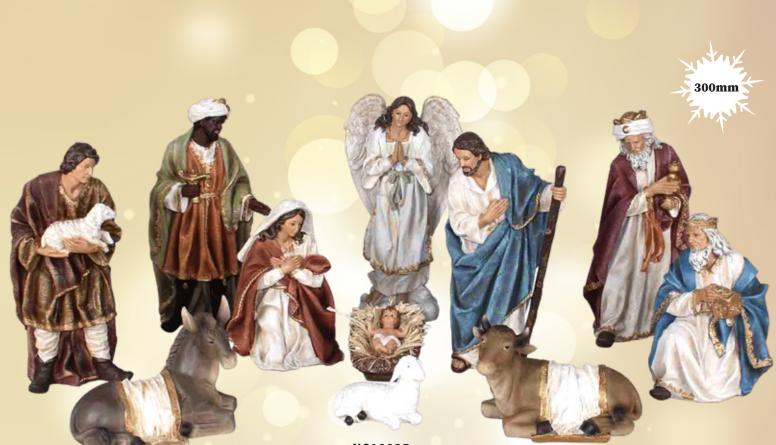

NST10270 200 x 130 x 110mm

> NST10422 310 x 210 x 150mm

NST10323 128 x 95 x 65mm

15

N\$92025 11pcs 300mm Stable: 500 x 860 x 200mm

Pieces 300mm

> **N \$10305** 11pcs 300mm Stable: 425 x 590 x 95mm

NS80229 11pcs 300mm Stable: 390 x 370 x 105mm