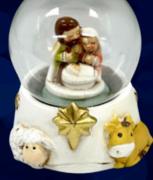

NST10354 112 x 110 x 145mm

NST10355 112 x 110 x 145mm

NST10356 75 x105mm

NST10357 55 x 45mm

NST10409 160 x 160 x 165mm \*Takes 2x AA Batteries (not included)

2

**NST10408** 283 x 58 x 193mm

> **NST10252** 190 x 330 x 190mm