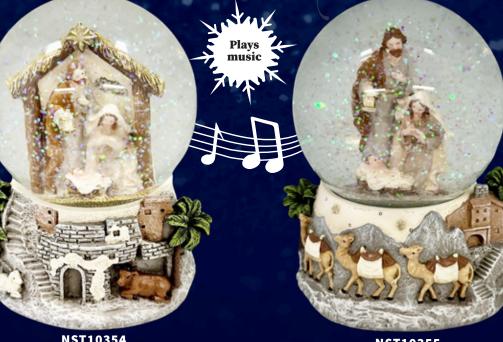

NST10354 112 x 110 x 145mm

NST10355 112 x 110 x 145mm

NST10356 75 x105mm

NST10357 55 x 45mm

NST10409 160 x 160 x 165mm \*Takes 2x AA Batteries (not included)

2

**NST10408** 283 x 58 x 193mm

> **NST10252** 190 x 330 x 190mm