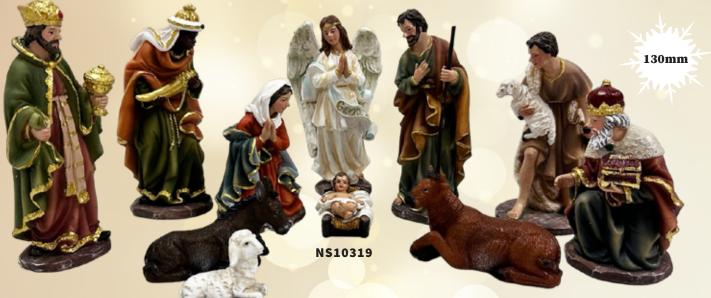

Pieces 130mm

Pieces

130mm Wood Stable

N\$95317 11pcs 130mm Wood Stable: 240 x 310 x 105mm

Pieces 130mm Wood Stable

21