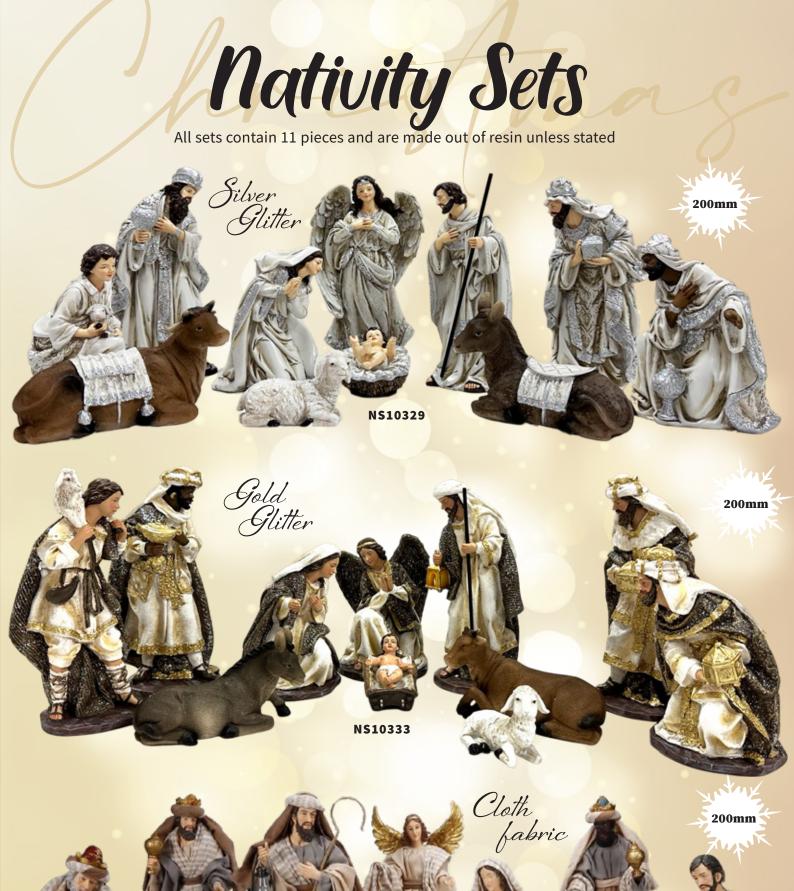

# Nativity Stable Sets All resin unless stated

**Pieces** 200mm 

NS81321 11pcs 200mm Stable: 370 x 305 x 135mm

Pieces 200mm

NS81333 11pcs 200mm Stable: 420 x 360 x 160mm

NS81329 11pcs 200mm Stable: 420 x 360 x 160mm