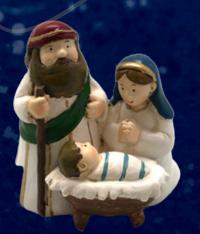

# Children's Nativities

All resin unless stated

NST10146 90 x 80mm

NST10358 45 x 90mm

NST10359 35 x 65mm

NST10360 40 x 80mm

NST10366 115 x 80 x 35mm

NST10365 105 x 80 x 45mm