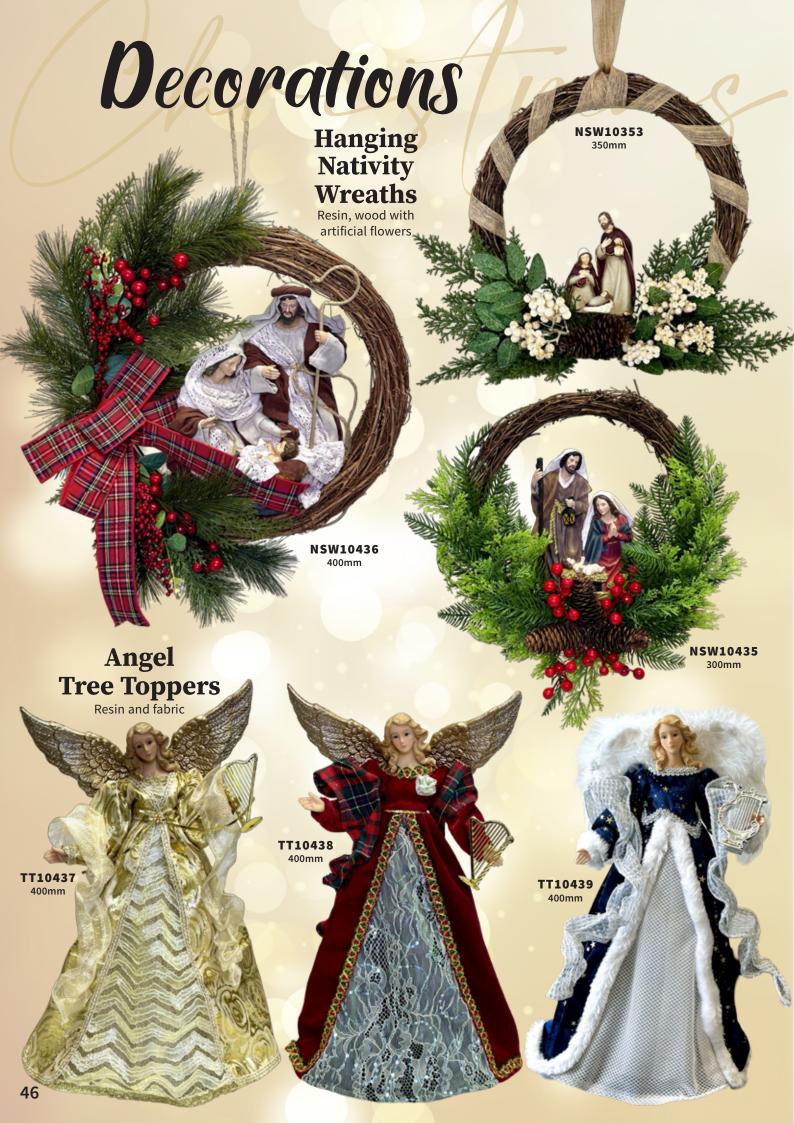

ndar is singly wrapped with envelope and header card All come with glitter - Two designs per pack - 270 x 270mm





- Two page per week, Main Section
- International Dialling Codes International Clothing Sizes

**BK4306** 

### Wood Scroll Calendars

Decorative Hand-crafted Hanging Wood Scroll with 2025 Calendar - Singularly Boxed - 300 x 760mm



## Holy Cards & Bookmarks

#### **Solid Holy Cards** One design only - Blank on back





HC10344



sus

HC10445



appy Birtho HC10446



#### **Assorted Holy Cards**

Blank on back



Holy Card with Prayer

Blessing on back - 1 design only

HC8145

Christmas Blessings uuuuuuu a

HC734145





**HCMIRA** Mira Series Assorted Packet



HC10442



Blank on reverse - 59 x 159mm



BM10341

BM10342

BMX10343

BMX10347

**BMX10209** 

BMX10210 45



Ornaments





**CO886** Pet's First Christmas

Blessed Memorie

CO407 Metal Santa Key with Tassel 70mm

CO948 Give the Gift of Jesus with Organza Ribbon 75 x 75mm window boxed

47

CR10351

Peace on Earth





ST205 Joy to the World Serving Tray ST201 Christmas Cheer Serving Tray

### Gifts

#### **Devotional Wind Proof Candles**

Plessings at

hristmas

Ceramic

Plaque

**Christmas Blessings** 

230 x 155mm

Hang or Stand

Approx 68hrs burning time 170 x 65mm

Christmas

Blessings

CA86987

Christmas

Blessings

a minu

CA86962

Blessings at Christmas

( Chingh

IIIIIII

Christmas Blessings



O CHaly Q



CA86988 Christmas Wishes

#### **LED Flickering Flame Candles**

CA86965

Christmas

Blessings

Vanilla Scented Timer 6hrs on 18hrs off 125 x 75mm \*Comes with 3 x AAA Batteries



#