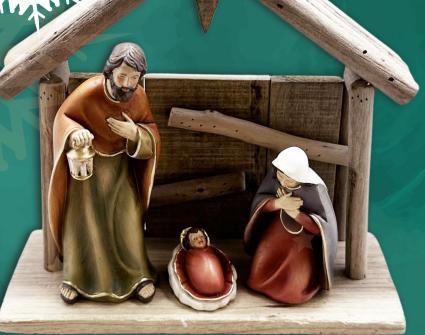

# Nativity Stable Sets All resin unless stated

# Nativity Stable Sets All resin unless stated

11pcs 250mm Stable: 370 x 305 x 135mm

#### Nativity Stable Sets

All resin unless stated - 200mm