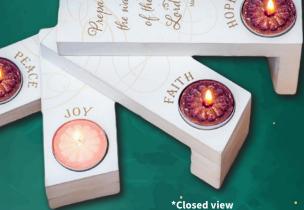

#### Wood Wreath Candles Included

**AD132** Jesus is the Reason for the Season 203mm x 203mm

Can be positioned in

different ways

#### **AD130** Hope, Faith, Light and Love 203mm x 203mm

Close up