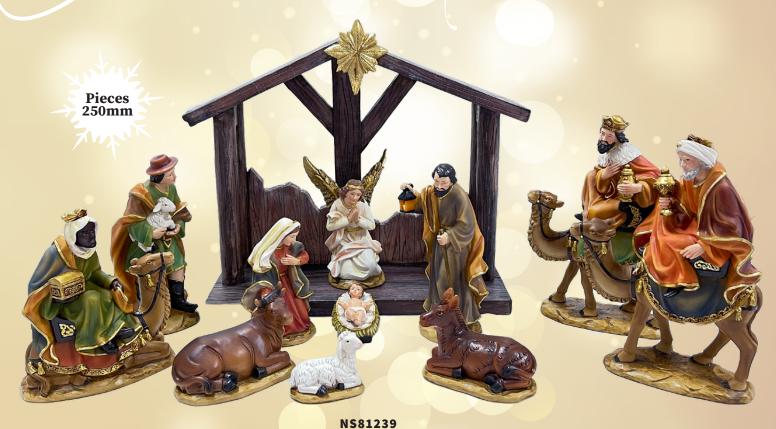

# Nativity Stable Sets All resin unless stated

11pcs 250mm Stable: 370 x 305 x 135mm