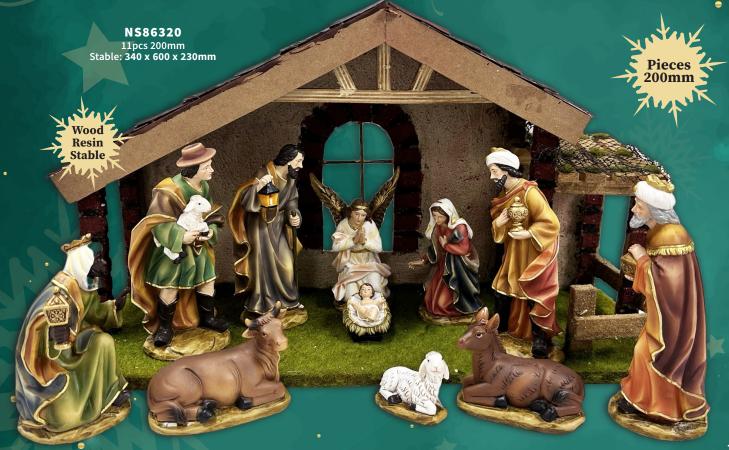

# All in One Nativity All resin unless stated NST10323 128 x 95 x 65mm NST10277 305 x 225 x 140mm





**NST10310** 235 x 125 x 85mm











NS10313 180 x 190 x 80mm



NST10266 185 x 100 x 70mm



NST10268 90 x 185 x 40mm



NST10123 90 x 185 x 40mm



NST10124 90 x 185 x 40mm



NST10274 195 x 125 x 75mm



NST10138 185 x 140 x 75mm





**NST10196** 90 x 84mm



NS10303 115 x 145 x 50mm



NST10140 140 x 110 x 60mm



NST10021 125mm



NST10197 90 x 65mm



NST10263 120 x 100mm



**LED** LIGHT



NST10186 125 x 190mm



NS10312 240 x 210 x 100mm



NS10309 170 x 195 x 55mm



# Nativity Stable Sets All resin unless stated





# Nativity Stable Sets All resin unless stated



11pcs 250mm Stable: 370 x 305 x 135mm





# Nativity Stable Sets All resin unless stated





#### Nativity Stable Sets

All resin unless stated - 200mm



# Nativity Stable Sets

Pieces 140mm

Pieces 140mm



N\$79317 11pcs 140mm Stable: 270 x 395 x 185mm



NS82318 11pcs 140mm Stable: 370 x 305 x 135mm

Pieces 140mm



#### Nativity Stable Sets

All sets come with 130mm resin pieces











































All sets contain 11 pieces

#### Fibre Glass

Perfect for indoor & outdoor use





Perfect for indoor & outdoor use



#### Nativity Sets

All sets contain 11 pieces

#### Fibre Glass

Perfect for indoor & outdoor use





All sets contain 11 pieces





## Stables





NS81000 420 x 300 x 120mm Suitable up to 200mm pieces



390 x 105 x 370mm Suitable up to 300mm pieces



NS84000 400 x 280 x 180mm Suitable up to 150mm pieces

#### Stables





N \$8200