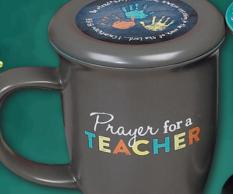

# Teacher Gifts

Jeachen, You TEACH NGHT FROM the heart

Thanks FOR ALL

you do

Candles

SC07514 Surprise Candle Bamboo Wood Holder **Includes 4 Candles** 

ST7033 Little Blessing Angel Resin 105mm

PL92799 Wood Photo Frame Hang or Stand 150 x 150mm