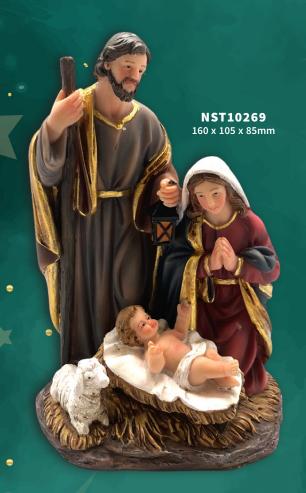

# All in One Nativity All resin unless stated NST10323 128 x 95 x 65mm NST10277 305 x 225 x 140mm

**NST10310** 235 x 125 x 85mm

NS10313 180 x 190 x 80mm

NST10266 185 x 100 x 70mm

NST10268 90 x 185 x 40mm

NST10123 90 x 185 x 40mm