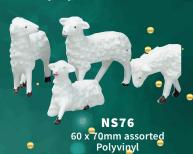

to 200mm pieces



390 x 105 x 370mm Suitable up to 300mm pieces



NS84000 400 x 280 x 180mm Suitable up to 150mm pieces

#### Stables





N \$82000 370 x 135 x 305mm Suitable up to 150mm pieces



NS95000 240 x 310 x 105mm Suitable up to 150mm pieces



280 x 250 x 35mm Suitable up to 150mm pieces



NS94000 230 x 250 x 170mm Suitable up to 150mm pieces

### Nativity Pieces





NST20CU

200mm

with Cradle Resin





**Baby Jesus** 

**NST5CU** 50mm

Baby **Jesus** Resin

ST30CU 300mm ST23CU 230mm ST15CU 150mm



NS08BA 80mm NS10BA 100mm NS17BA 175mm NS33BA 330mm





Baby Jesus Card 100% Durable Plastic 54 x 85mm







110mm

NST9841

85mm

Camels Set of 3 Resin

NST9490 160mm **NST9483** 140mm



#### NS1212



NS1010 100 x 100mm assorted Polyvinyl



Sheep



120 x 120mm assorted



#### Water Lanterns & Globes



NS10183 290 x 100mm



**NS10191** 290 x 100mm

#### Water Lanterns

Plastic base with Glitter and Resin Statue inside. Comes with timer 6hrs on and off. \*Batteries not included (3 x AA Batteries)



NS10282 282 x 165 x 90mm



**NS10281** 282 x 165 x 90mm



NST10265 120 x 100mm



NST10143

#### Snow Globes All Globes are made of Resin and Glass



NST10144 Nativity Water Ball 75mm

### Children's Nativity



90 x 80mm

Wood & Resin

LED Light



NST10145 150 x 100mm



NST10262 75 x 50mm



NST10181 75 x 50mm

Light

Wood



NST10300 102 x 40 x 44mm



NST10075 60 x 60mm



NST10299

100 x 67 x 45mm



NST10206 115 x 53 x 10mm



NST10180 70 x 70mm



NST10301 75 x 60 x 40mm



NST10261 80 x 50mm



NST10297 110 x 20 x 77mm



NST10179 60 x 95mm



NST