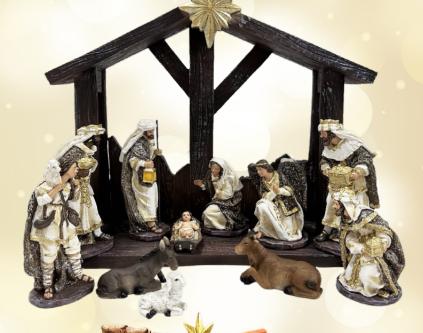

180 x 190 x 80mm



NST10266 185 x 100 x 70mm



NST10268 90 x 185 x 40mm



NST10123 90 x 185 x 40mm



NST10124 90 x 185 x 40mm



NST10274 195 x 125 x 75mm



NST10138 185 x 140 x 75mm





**NST10196** 90 x 84mm



NS10303 115 x 145 x 50mm



NST10140 140 x 110 x 60mm



NST10021 125mm



NST10197 90 x 65mm



NST10263 120 x 100mm



**LED** LIGHT



NST10186 125 x 190mm



NS10312 240 x 210 x 100mm



NS10309 170 x 195 x 55mm



# Nativity Stable Sets All resin unless stated





# Nativity Stable Sets All resin unless stated



11pcs 250mm Stable: 370 x 305 x 135mm





# Nativity Stable Sets All resin unless stated





#### Nativity Stable Sets

All resin unless stated - 200mm



# Nativity Stable Sets

Pieces 140mm

Pieces 140mm



N\$79317 11pcs 140mm Stable: 270 x 395 x 185mm



NS82318 11pcs 140mm Stable: 370 x 305 x 135mm

Pieces 140mm



#### Nativity Stable Sets

All sets come with 130mm resin pieces











































All sets contain 11 pieces

#### Fibre Glass

Perfect for indoor & outdoor use





Perfect for indoor & outdoor use



#### Nativity Sets

All sets contain 11 pieces

#### Fibre Glass

Perfect for indoor & outdoor use





All sets contain 11 pieces





## Stables





NS81000 420 x 300 x 120mm Suitable up to 200mm pieces



390 x 105 x 370mm Suitable up to 300mm pieces



NS84000 400 x 280 x 180mm Suitable up to 150mm pieces

#### Stables





N \$82000 370 x 135 x 305mm Suitable up to 150mm pieces



NS95000 240 x 310 x 105mm Suitable up to 150mm pieces



280 x 250 x 35mm Suitable up to 150mm pieces



NS94000 230