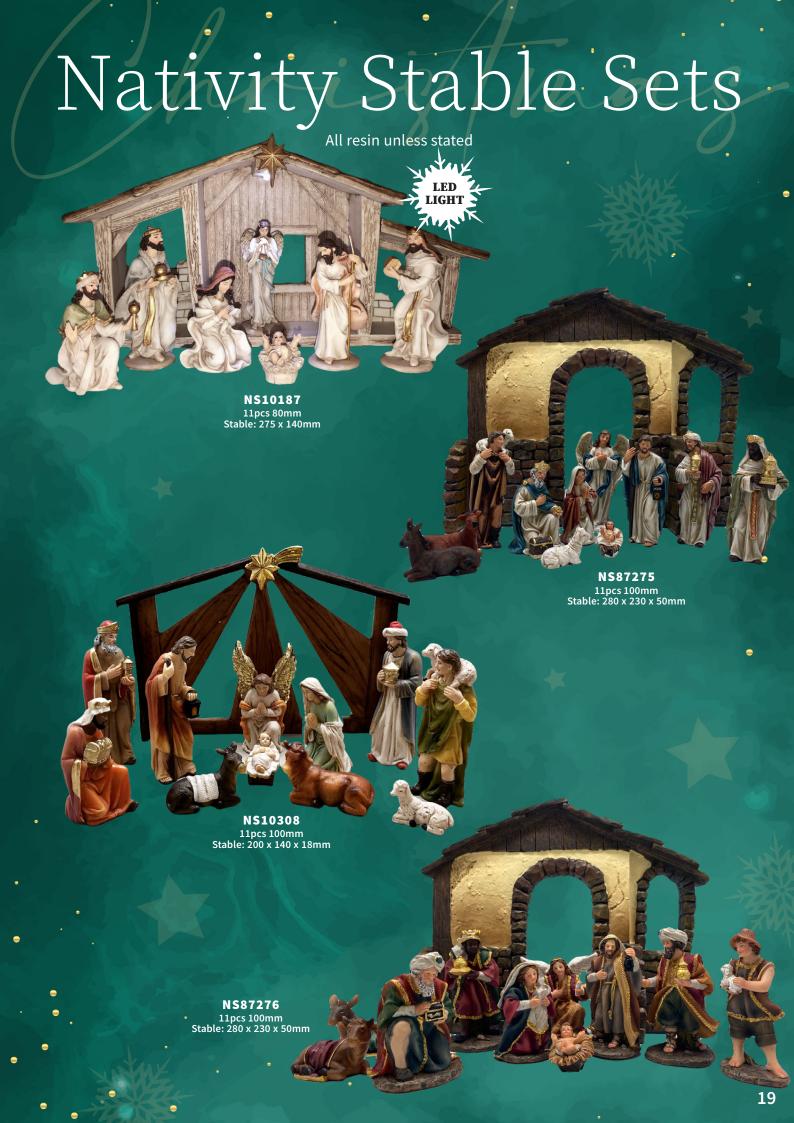

# Nativity Stable Sets All resin unless stated

# Nativity Stable Sets All resin unless stated

11pcs 250mm Stable: 370 x 305 x 135mm

#### Nativity Stable Sets

All resin unless stated - 200mm

# Nativity Stable Sets

Pieces 140mm

Pieces 140mm

N\$79317 11pcs 140mm Stable: 270 x 395 x 185mm

NS82318 11pcs 140mm Stable: 370 x 305 x 135mm

Pieces 140mm

#### Nativity Stable Sets

All sets come with 130mm resin pieces

All sets contain 11 pieces