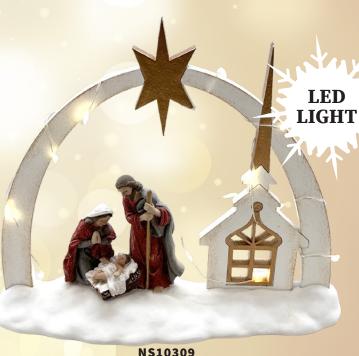

NST10263 120 x 100mm

**LED** LIGHT

NST10186 125 x 190mm

NS10312 240 x 210 x 100mm

NS10309 170 x 195 x 55mm