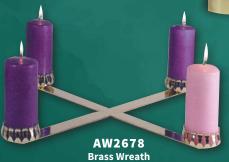

**Brass** Wreaths

**AD120** 

Mini Metal Advent Wreath Approx 100mm Candles included

CAMINI to order replacement candles