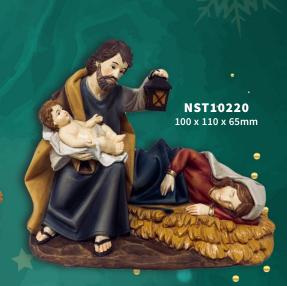

# All in One Nativity All resin unless stated NST10323 128 x 95 x 65mm NST10277 305 x 225 x 140mm

**NST10310** 235 x 125 x 85mm

NS10313 180 x 190 x 80mm

NST10266 185 x 100 x 70mm

NST10268 90 x 185 x 40mm

NST10123 90 x 185 x 40mm