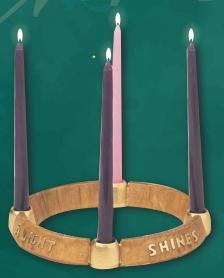

### Oil Wreath

AW2778

Brass wreath complete with oil Container Ø 200mm

Coloured oil sold separately Purple 1 Litre - CL1001P Pink 1 Litre - CL1001PK