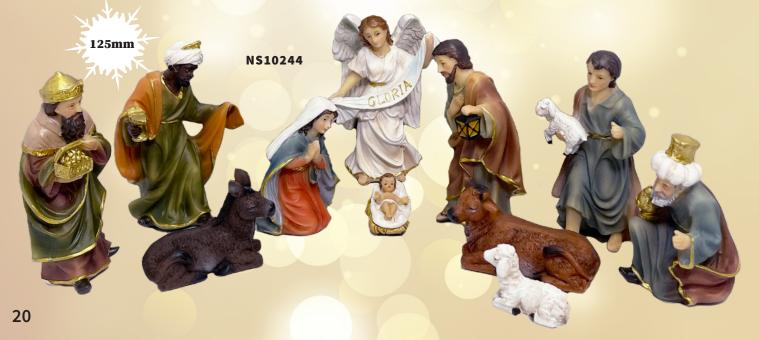

#### Nativity Stable Sets

All sets come with 130mm resin pieces

All sets contain 11 pieces