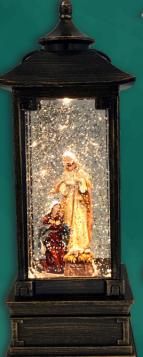

#### Water Lanterns & Globes

NS10183 290 x 100mm

**NS10191** 290 x 100mm

#### Water Lanterns

Plastic base with Glitter and Resin Statue inside. Comes with timer 6hrs on and off. \*Batteries not included (3 x AA Batteries)

NS10282 282 x 165 x 90mm

**NS10281** 282 x 165 x 90mm

NST10265 120 x 100mm