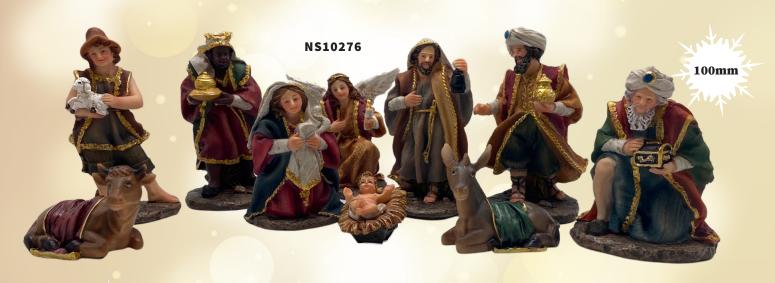

#### Nativity Stable Sets

All sets come with 130mm resin pieces

All sets contain 11 pieces