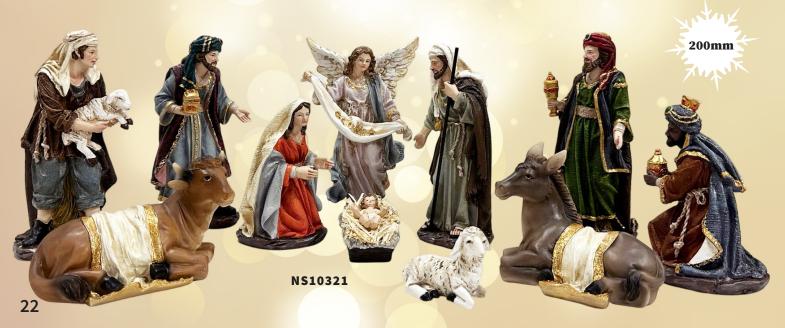

5 x 75mm



NST10138 185 x 140 x 75mm





**NST10196** 90 x 84mm



NS10303 115 x 145 x 50mm



NST10140 140 x 110 x 60mm



NST10021 125mm



NST10197 90 x 65mm



NST10263 120 x 100mm



**LED** LIGHT



NST10186 125 x 190mm



NS10312 240 x 210 x 100mm



NS10309 170 x 195 x 55mm



# Nativity Stable Sets All resin unless stated





# Nativity Stable Sets All resin unless stated



11pcs 250mm Stable: 370 x 305 x 135mm





# Nativity Stable Sets All resin unless stated





#### Nativity Stable Sets

All resin unless stated - 200mm



# Nativity Stable Sets

Pieces 140mm

Pieces 140mm



N\$79317 11pcs 140mm Stable: 270 x 395 x 185mm



NS82318 11pcs 140mm Stable: 370 x 305 x 135mm

Pieces 140mm



#### Nativity Stable Sets

All sets come with 130mm resin pieces











































All sets contain 11 pieces

#### Fibre Glass

Perfect for indoor & outdoor use





Perfect for indoor & outdoor use



#### Nativity Sets

All sets contain 11 pieces

#### Fibre Glass

Perfect for indoor & outdoor use





All sets contain 11 pieces





## Stables





NS81000 420 x 300 x 120mm Suitable up to 200mm pieces



390 x 105 x 370mm Suitable up to 300mm pieces



NS84000 400 x 280 x 180mm Suitable up to 150mm pieces

#### Stables





N \$82000 370 x 135 x 305mm Suitable up to 150mm pieces



NS95000 240 x 310 x 105mm Suitable up to 150mm pieces



280 x 250 x 35mm Suitable up to 150mm pieces



NS94000 230 x 250 x 170mm Suitable up to 150mm pieces

### Nativity Pieces





NST20CU

200mm

with Cradle Resin





**Baby Jesus** 

**NST5CU** 50mm

Baby **Jes