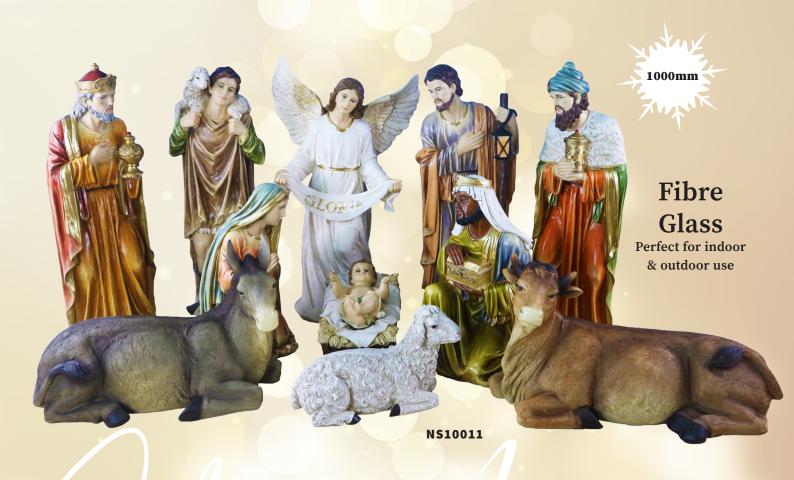

#### Fibre Glass

Perfect for indoor & outdoor use

Perfect for indoor & outdoor use

#### Fibre Glass

Perfect for indoor & outdoor use

All sets contain 11 pieces