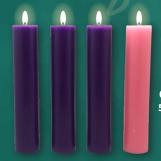

# Advent Candles

CAV5015 50 x 150mm (2" x 6")

**CAV5025** 50 x 250mm (2" x 10")

CAV75250 75 x 250mm (3" x 10")

**CAV7575** 75 x 75mm (3" x 3")

CAV75150 75 x 150mm (3" x 6")

CA6397 10" Conic Taper Candles