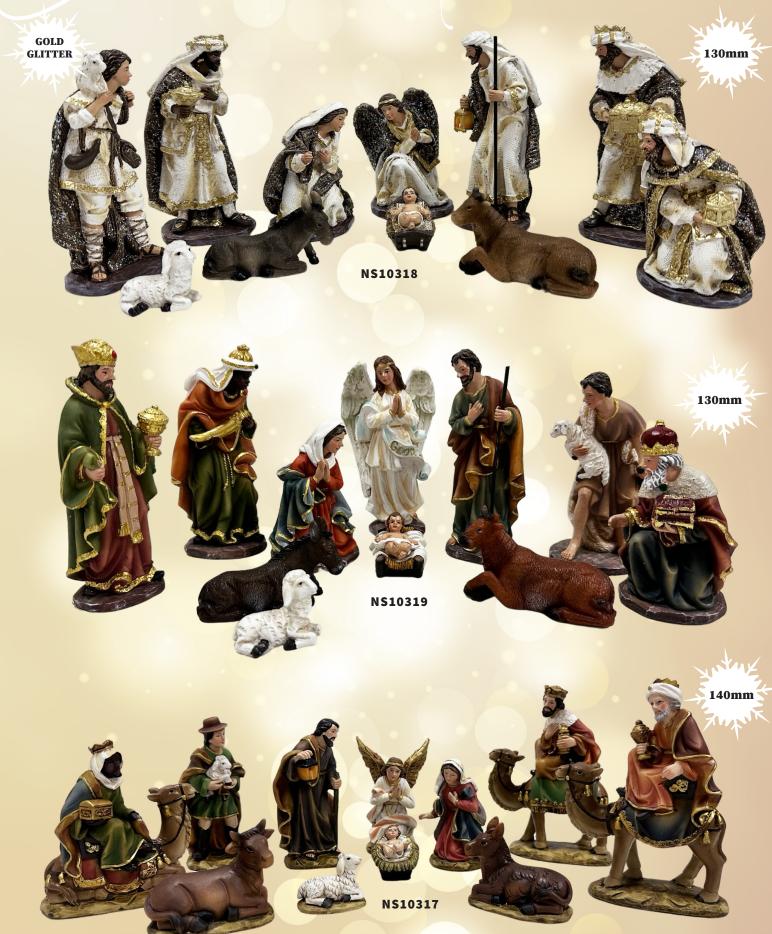

#### Nativity Stable Sets

All sets come with 130mm resin pieces

All sets contain 11 pieces