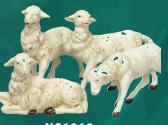

All sets contain 11 pieces





## Stables





NS81000 420 x 300 x 120mm Suitable up to 200mm pieces



390 x 105 x 370mm Suitable up to 300mm pieces



NS84000 400 x 280 x 180mm Suitable up to 150mm pieces

#### Stables





N \$82000 370 x 135 x 305mm Suitable up to 150mm pieces



NS95000 240 x 310 x 105mm Suitable up to 150mm pieces



280 x 250 x 35mm Suitable up to 150mm pieces



NS94000 230 x 250 x 170mm Suitable up to 150mm pieces

### Nativity Pieces





NST20CU

200mm

with Cradle Resin





**Baby Jesus** 

**NST5CU** 50mm

Baby **Jesus** Resin

ST30CU 300mm ST23CU 230mm ST15CU 150mm



NS08BA 80mm NS10BA 100mm NS17BA 175mm NS33BA 330mm





Baby Jesus Card 100% Durable Plastic 54 x 85mm







110mm

NST9841

85mm

Camels Set of 3 Resin

NST9490 160mm **NST9483** 140mm



#### NS1212



NS1010 100 x 100mm assorted Polyvinyl



Sheep



120 x 120mm assorted



#### Water Lanterns & Globes



NS10183 290 x 100mm



**NS10191** 290 x 100mm

#### Water Lanterns

Plastic base with Glitter and Resin Statue inside. Comes with timer 6hrs on and off. \*Batteries not included (3 x AA Batteries)



NS10282 282 x 165 x 90mm



**NS10281** 282 x 165 x 90mm



NST10265 120 x 100mm



NST10143

#### Snow Globes All Globes are made of Resin and Glass



NST10144 Nativity Water Ball 75mm

### Children's Nativity



90 x 80mm

Wood & Resin

LED Light



NST10145 150 x 100mm



NST10262 75 x 50mm



NST10181 75 x 50mm

Light

Wood



NST10300 102 x 40 x 44mm



NST10075 60 x 60mm



NST10299

100 x 67 x 45mm



NST10206 115 x 53 x 10mm



NST10180 70 x 70mm



NST10301 75 x