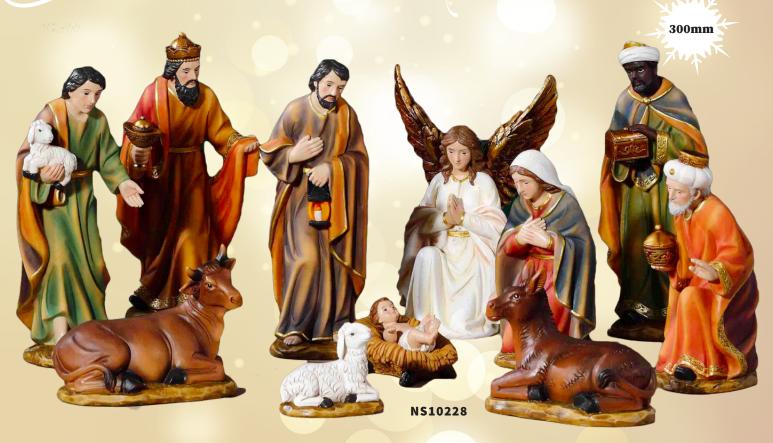

# Nativity Stable Sets All resin unless stated

# Nativity Stable Sets All resin unless stated

11pcs 250mm Stable: 370 x 305 x 135mm

#### Nativity Stable Sets

All resin unless stated - 200mm