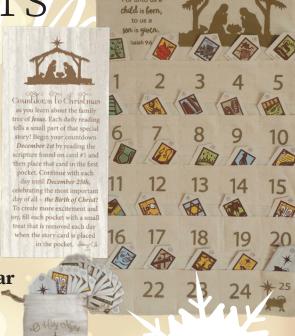

### Advent Calendars

#### **Interactive Wooden Advent** AC10087

335 x 335 x 65mm \*Takes 2 x AA Batteries

| 1  | 2  | 3  | 4  | 5  | 6  |
|----|----|----|----|----|----|
| 7  | 8  | 9  | 10 | 11 | 12 |
| 13 | 14 | 15 | 16 | 17 | 18 |
| 19 | 20 | 21 | 22 | 23 | 24 |