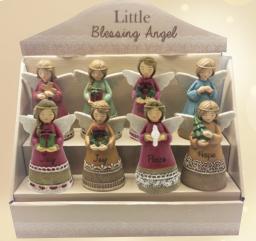

### Little Blessing Angels All Angels are resin and come gift boxed

ST7001D Set of 24pcs - 3 of 8 designs

ST7048 Hope

ST7096 Joy

ST7095 Believe

ST7049 Faith

ST7093 Bless

ST7047 Joy

ST7046 Peace

ST7092 Hope

May

**Glitter Angels** 

Resin 220mm

you hold the spirit of the season in your Heart

NST10135 **Heart Angel** 

be with 400 always