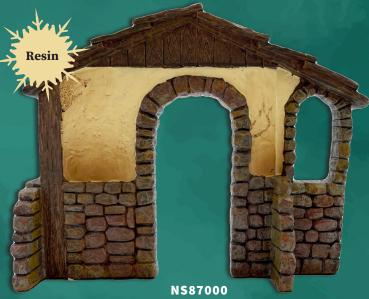

## Stables

NS81000 420 x 300 x 120mm Suitable up to 200mm pieces

390 x 105 x 370mm Suitable up to 300mm pieces

NS84000 400 x 280 x 180mm Suitable up to 150mm pieces