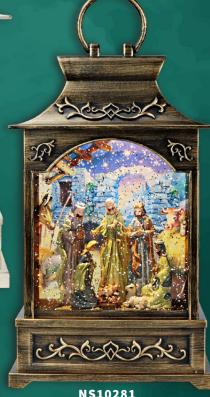

#### Water Lanterns & Globes

NS10183 290 x 100mm

**NS10191** 290 x 100mm

#### Water Lanterns

Plastic base with Glitter and Resin Statue inside. Comes with timer 6hrs on and off. \*Batteries not included (3 x AA Batteries)

NS10282 282 x 165 x 90mm

**NS10281** 282 x 165 x 90mm

NST10265 120 x 100mm