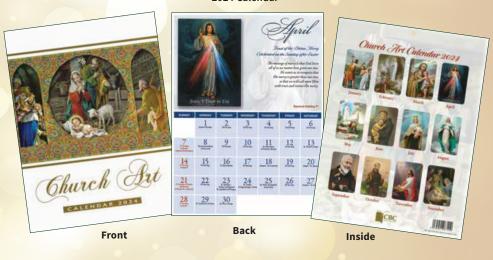

**GECAL07** Miraculous



**GECAL08** O.L. Lourdes





**GECAL11** St Anthony



**GECAL12** Serenity



**GECAL33** Lady of Perpetual Help



**GECAL58 Divine Mercy** 

### Advent Calendars



#### **Interactive Wooden Advent** AC10087

335 x 335 x 65mm \*Takes 2 x AA Batteries

| 1  | 2  | 3  | 4  | 5  | 6  |
|----|----|----|----|----|----|
| 7  | 8  | 9  | 10 | 11 | 12 |
| 13 | 14 | 15 | 16 | 17 | 18 |
| 19 | 20 | 21 | 22 | 23 | 24 |

#### **Interactive Fabric Calendar**

**AD144** 

Advent Fabric Calendar 254 x 457mm



O Holy Night

**Daily readings** to add to each day as you countdown to Christmas!



#### **Interactive Magnetic Advent**

**AD134** 

**Advent Magnetic Calendar** 282 x 350 x 60mm Stands with easel back

#### 2024 **Church Art Calendar**

**GE9672** 

2024 Calendar



### 2024 Catholic Diary

Balacron Cover - Gilt metal corners pages bound into cover 160 pages - 2 pages per week - 95 x 145mm

#### **Diary contents:**

- Personal Information Page
- Two Years of Calendars
- Monthly Planner (one page per month)
  • General Holidays
- Church/Special Holidays
- Order of Mass
- Rite of Communion by a Eucharistic Minister
- Two page per week, Main Section
- · Small verses at the bottom
- of each page
   Psalter Week References
- Scripture References Addresses
- Notes
- Conversion Tables
- · Birthdays/Anniversaries to Remember
- International Dialling Codes
- International Clothing Sizes



## Advent Calendars

All advent calendars have windows to open - Calendar is singly wrapped with envelope and header card All come with Glitter - 270 x 270mm









AC95