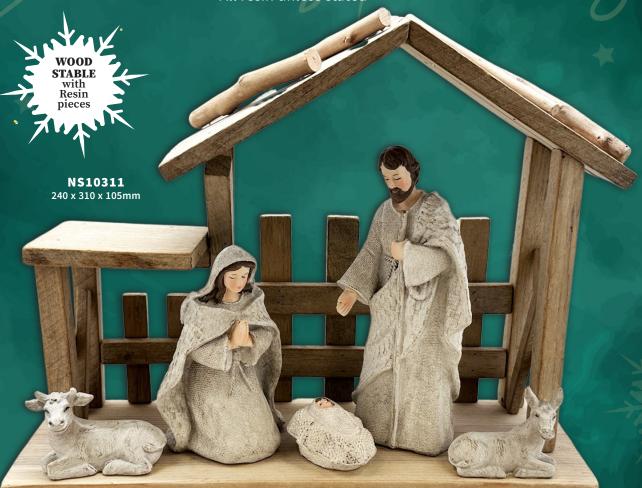

# Nativity Stable Sets All resin unless stated

# Nativity Stable Sets All resin unless stated

11pcs 250mm Stable: 370 x 305 x 135mm

#### Nativity Stable Sets

All resin unless stated - 200mm