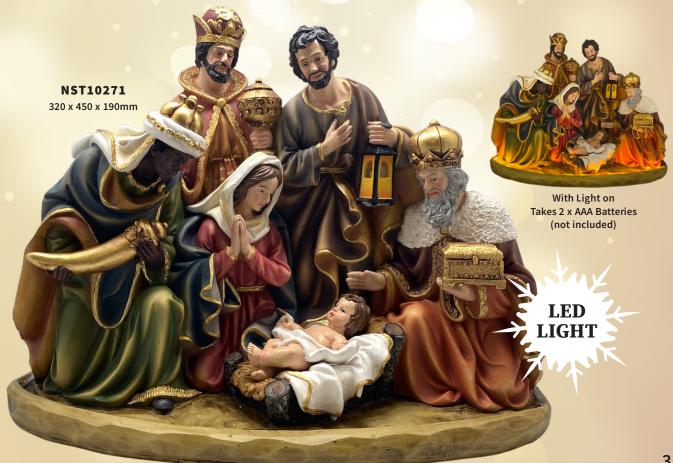

NST10263 120 x 100mm

**LED** LIGHT

NST10186 125 x 190mm

NS10312 240 x 210 x 100mm

NS10309 170 x 195 x 55mm