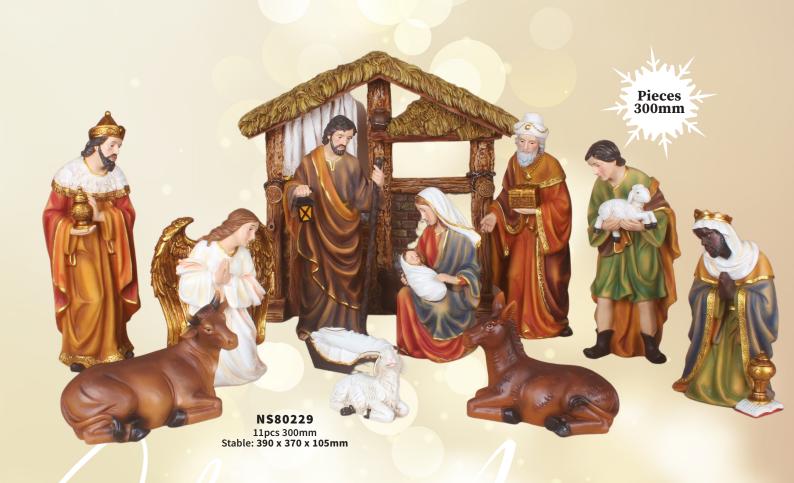

# Nativity Stable Sets All resin unless stated

# Nativity Stable Sets All resin unless stated

11pcs 250mm Stable: 370 x 305 x 135mm

#### Nativity Stable Sets

All resin unless stated - 200mm