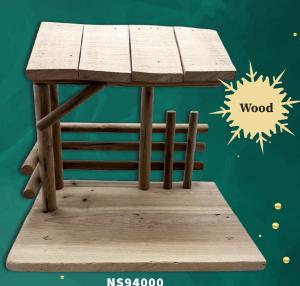

#### Stables

N \$82000 370 x 135 x 305mm Suitable up to 150mm pieces

NS95000 240 x 310 x 105mm Suitable up to 150mm pieces

280 x 250 x 35mm Suitable up to 150mm pieces

NS94000 230 x 250 x 170mm Suitable up to 150mm pieces