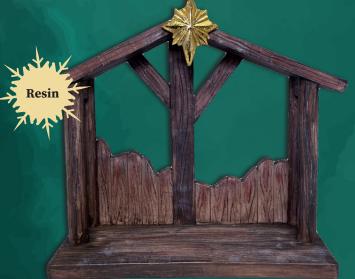

## Stables

NS81000 420 x 300 x 120mm Suitable up to 200mm pieces

390 x 105 x 370mm Suitable up to 300mm pieces

NS84000 400 x 280 x 180mm Suitable up to 150mm pieces

#### Stables

N \$82000 370 x 135 x 305mm Suitable up to 150mm pieces

NS95000 240 x 310 x 105mm Suitable up to 150mm pieces

280 x 250 x 35mm Suitable up to 150mm pieces

NS94000 230 x 250 x 170mm Suitable up to 150mm pieces