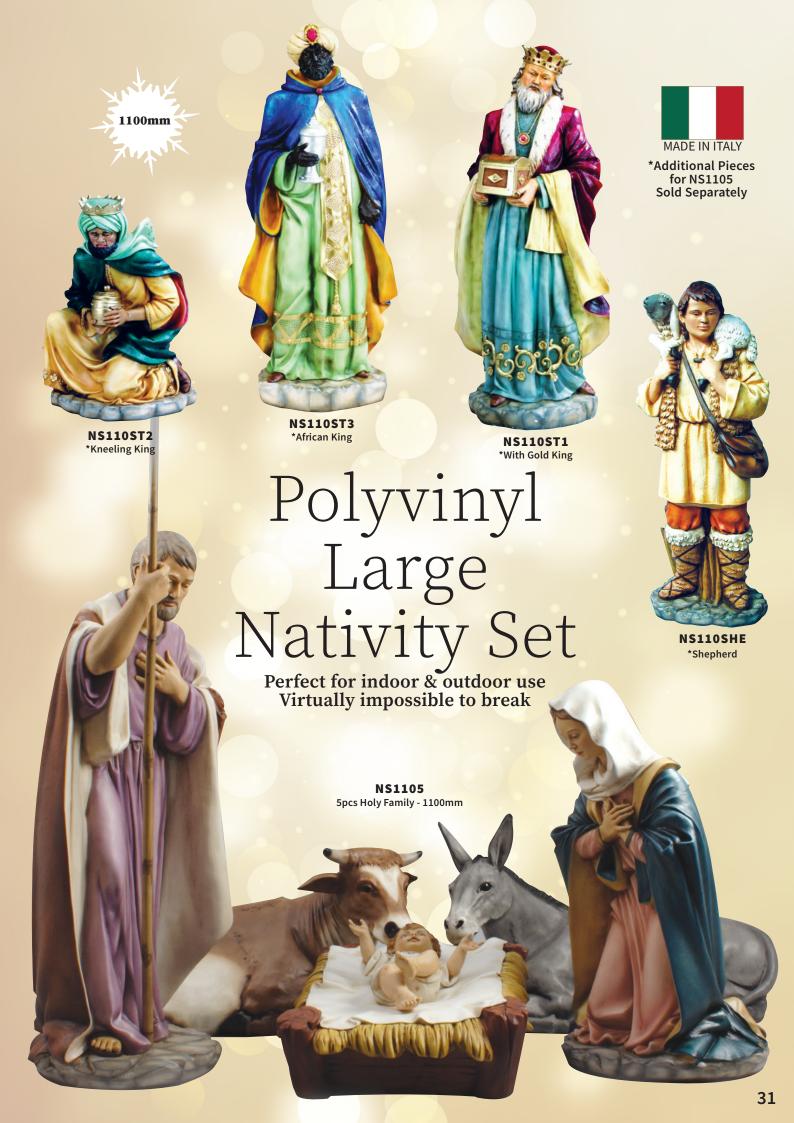

5 x 55mm



# Nativity Stable Sets All resin unless stated





# Nativity Stable Sets All resin unless stated



11pcs 250mm Stable: 370 x 305 x 135mm





# Nativity Stable Sets All resin unless stated





#### Nativity Stable Sets

All resin unless stated - 200mm



# Nativity Stable Sets

Pieces 140mm

Pieces 140mm



N\$79317 11pcs 140mm Stable: 270 x 395 x 185mm



NS82318 11pcs 140mm Stable: 370 x 305 x 135mm

Pieces 140mm



#### Nativity Stable Sets

All sets come with 130mm resin pieces











































All sets contain 11 pieces

#### Fibre Glass

Perfect for indoor & outdoor use





Perfect for indoor & outdoor use



#### Nativity Sets

All sets contain 11 pieces

#### Fibre Glass

Perfect for indoor & outdoor use





All sets contain 11 pieces





## Stables





NS81000 420 x 300 x 120mm Suitable up to 200mm pieces



390 x 105 x 370mm Suitable up to 300mm pieces



NS84000 400 x 280 x 180mm Suitable up to 150mm pieces

#### Stables





N \$82000 370 x 135 x 305mm Suitable up to 150mm pieces



NS95000 240 x 310 x 105mm Suitable up to 150mm pieces



280 x 250 x 35mm Suitable up to 150mm pieces



NS94000 230 x 250 x 170mm Suitable up to 150mm pieces

### Nativity Pieces





NST20CU

200mm

with Cradle Resin





**Baby Jesus** 

**NST5CU** 50mm

Baby **Jesus** Resin

ST30CU 300mm ST23CU 230mm ST15CU 150mm



NS08BA 80mm NS10BA 100mm NS17BA 175mm NS33BA 330mm





Baby Jesus Card 100% Durable Plastic 54 x 85mm







110mm

NST9841

85mm

Camels Set of 3 Resin

NST9490 160mm **NST9483** 140mm



#### NS1212



NS1010 100 x 100m