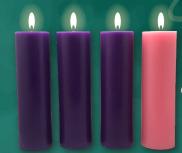

# Advent Candles

CAV5015 50 x 150mm (2" x 6")

**CAV5025** 50 x 250mm (2" x 10")

CAV75250 75 x 250mm (3" x 10")

**CAV7575** 75 x 75mm (3" x 3")

CAV75150 75 x 150mm (3" x 6")

CA6397 10" Conic Taper Candles