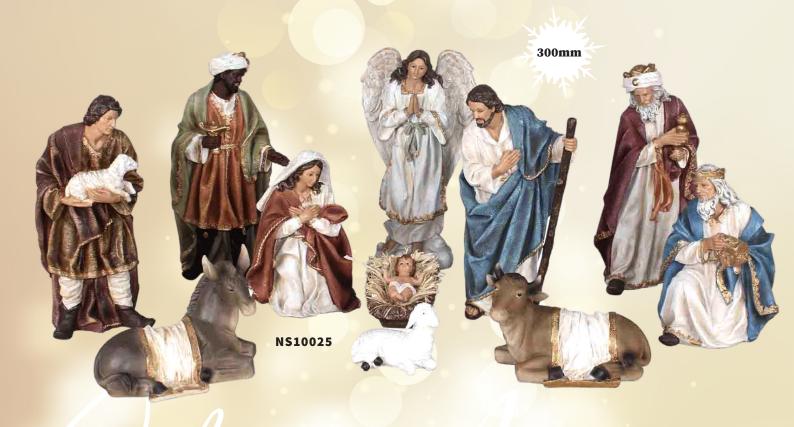

# Nativity Stable Sets All resin unless stated

# Nativity Stable Sets All resin unless stated

11pcs 250mm Stable: 370 x 305 x 135mm

#### Nativity Stable Sets

All resin unless stated - 200mm