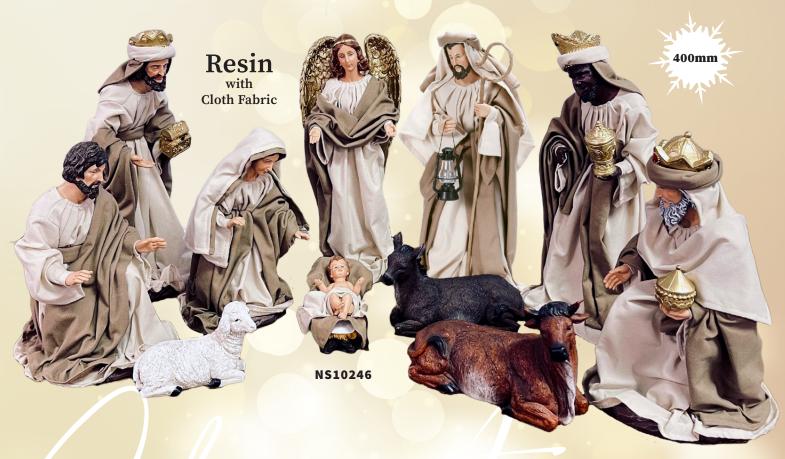

# Nativity Stable Sets All resin unless stated

# Nativity Stable Sets All resin unless stated

11pcs 250mm Stable: 370 x 305 x 135mm