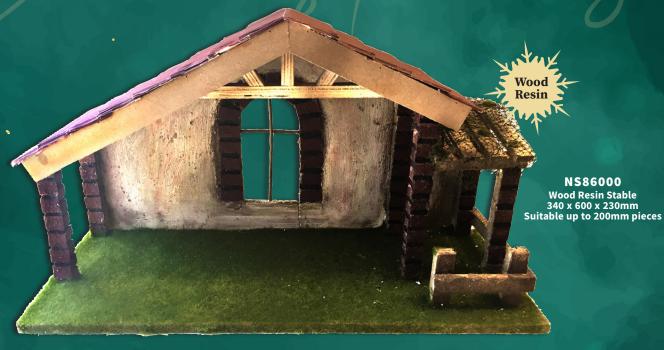

## Stables

NS81000 420 x 300 x 120mm Suitable up to 200mm pieces

390 x 105 x 370mm Suitable up to 300mm pieces

NS84000 400 x 280 x 180mm Suitable up to 150mm pieces