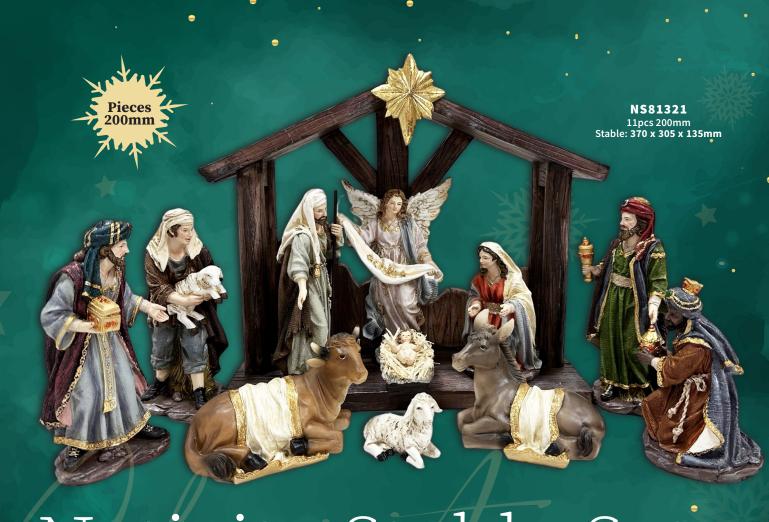

# CHRISTMAS Gatto & Co





















# All in One Nativity All resin unless stated NST10323 128 x 95 x 65mm NST10277 305 x 225 x 140mm





**NST10310** 235 x 125 x 85mm











NS10313 180 x 190 x 80mm



NST10266 185 x 100 x 70mm



NST10268 90 x 185 x 40mm



NST10123 90 x 185 x 40mm



NST10124 90 x 185 x 40mm



NST10274 195 x 125 x 75mm



NST10138 185 x 140 x 75mm





**NST10196** 90 x 84mm



NS10303 115 x 145 x 50mm



NST10140 140 x 110 x 60mm



NST10021 125mm



NST10197 90 x 65mm



NST10263 120 x 100mm



**LED** LIGHT



NST10186 125 x 190mm



NS10312 240 x 210 x 100mm



NS10309 170 x 195 x 55mm



# Nativity Stable Sets All resin unless stated





# Nativity Stable Sets All resin unless stated



11pcs 250mm Stable: 370 x 305 x 135mm





# Nativity Stable Sets All resin unless stated





#### Nativity Stable Sets

All resin unless stated - 200mm



# Nativity Stable Sets

Pieces 140mm

Pieces 140mm



N\$79317 11pcs 140mm Stable: 270 x 395 x 185mm



NS82318 11pcs 140mm Stable: 370 x 305 x 135mm

Pieces 140mm



#### Nativity Stable Sets

All sets come with 130mm resin pieces











































All sets contain 11 pieces

#### Fibre Glass

Perfect for indoor & outdoor use





Perfect for indoor & outdoor use



#### Nativity Sets

All sets contain 11 pieces

#### Fibre Glass

Perfect for indoor & outdoor use





All sets contain 11 pieces





## Stables





NS81000 420 x 300 x 120mm Suitable up to 200mm pieces



390 x 105 x 370mm Suitable up to 300mm pieces



NS84000 400 x 280 x 180mm Suita