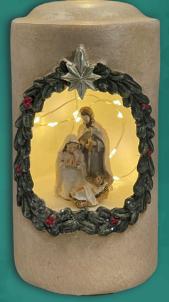

### Children's Nativity

90 x 80mm

Wood & Resin

LED Light

NST10145 150 x 100mm

NST10262 75 x 50mm

NST10181 75 x 50mm

Light

Wood

NST10300 102 x 40 x 44mm

NST10075 60 x 60mm

NST10299

100 x 67 x 45mm

NST10206 115 x 53 x 10mm

NST10180 70 x 70mm

NST10301 75 x 60 x 40mm