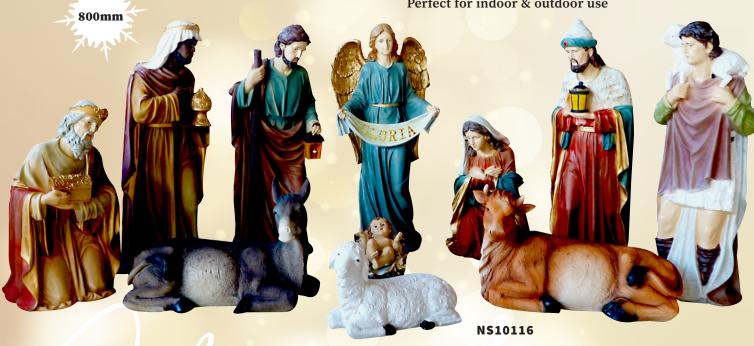

#### Nativity Stable Sets

All resin unless stated - 200mm

# Nativity Stable Sets

Pieces 140mm

Pieces 140mm

N\$79317 11pcs 140mm Stable: 270 x 395 x 185mm

NS82318 11pcs 140mm Stable: 370 x 305 x 135mm

Pieces 140mm

#### Nativity Stable Sets

All sets come with 130mm resin pieces

All sets contain 11 pieces