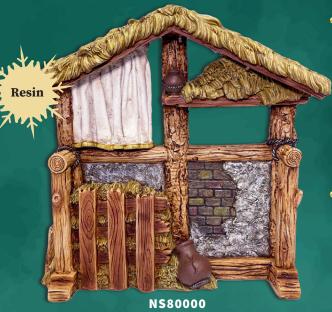

## Stables

NS81000 420 x 300 x 120mm Suitable up to 200mm pieces

390 x 105 x 370mm Suitable up to 300mm pieces

NS84000 400 x 280 x 180mm Suitable up to 150mm pieces

#### Stables

N \$82000 370 x 135 x 305mm Suitable up to 150mm pieces

NS95000 240 x 310 x 105mm Suitable up to 150mm pieces

280 x 250 x 35mm Suitable up to 150mm pieces

NS94000 230 x 250 x 170mm Suitable up to 150mm pieces