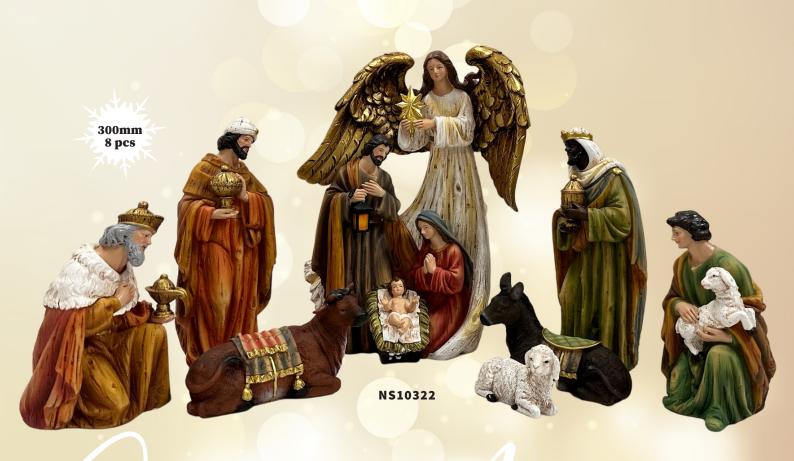

# Nativity Stable Sets All resin unless stated

# Nativity Stable Sets All resin unless stated

11pcs 250mm Stable: 370 x 305 x 135mm

#### Nativity Stable Sets

All resin unless stated - 200mm