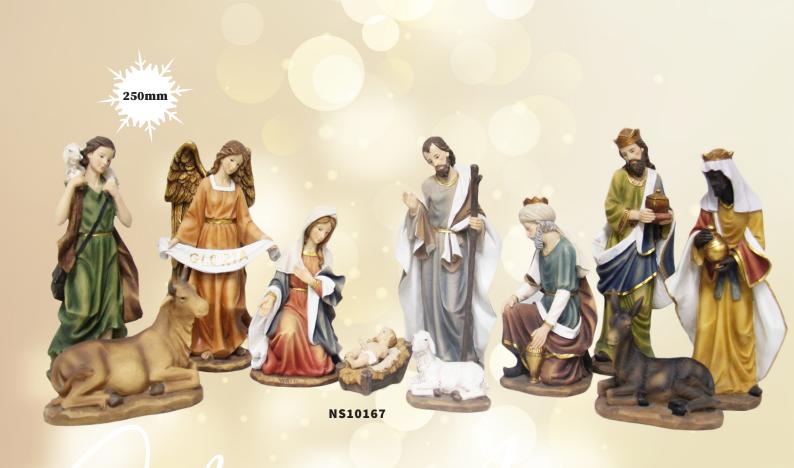

# Nativity Stable Sets All resin unless stated

11pcs 250mm Stable: 370 x 305 x 135mm