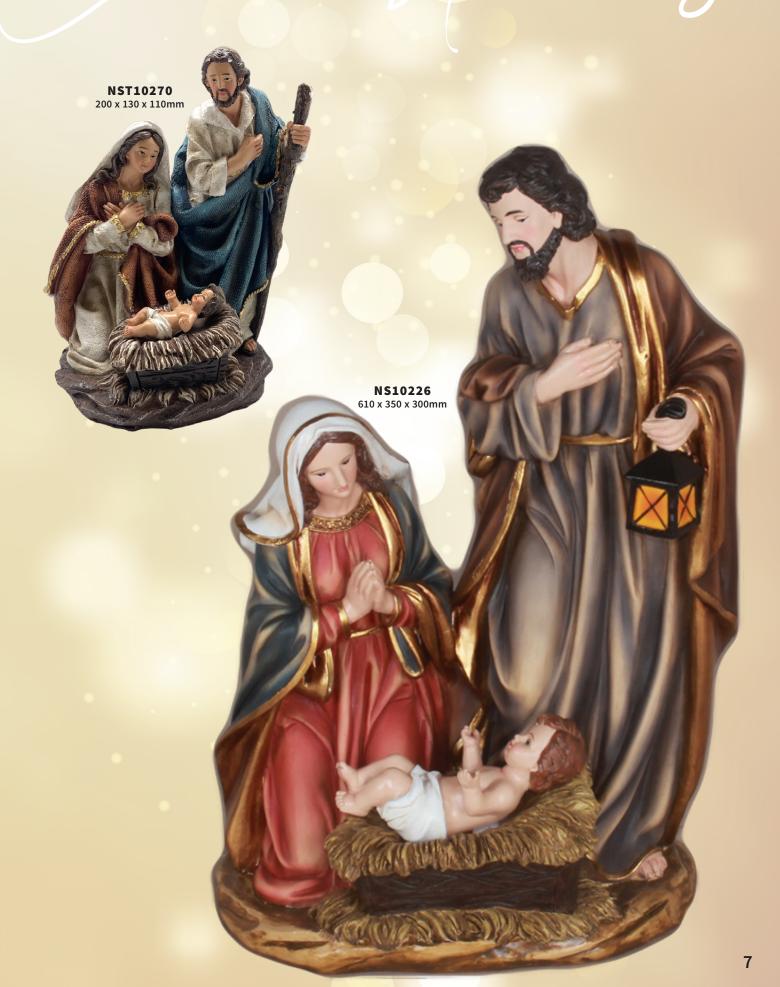

# All in One Nativity All resin unless stated NST10323 128 x 95 x 65mm NST10277 305 x 225 x 140mm

**NST10310** 235 x 125 x 85mm

NS10313 180 x 190 x 80mm

NST10266 185 x 100 x 70mm

NST10268 90 x 185 x 40mm

NST10123 90 x 185 x 40mm

NST10124 90 x 185 x 40mm

NST10274 195 x 125 x 75mm

NST10138 185 x 140 x 75mm

**NST10196** 90 x 84mm

NS10303 115 x 145 x 50mm

NST10140 140 x 110 x 60mm

NST10021 125mm

NST10197 90 x 65mm

NST10263 120 x 100mm

**LED** LIGHT

NST10186 125 x 190mm

NS10312 240 x 210 x 100mm

NS10309 170 x 195 x 55mm