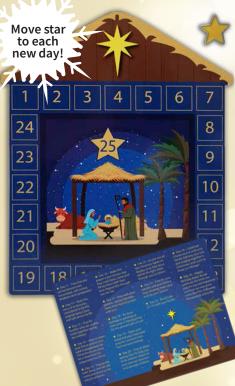

#### **Interactive Magnetic Advent**

**AD134** 

**Advent Magnetic Calendar** 282 x 350 x 60mm Stands with easel back