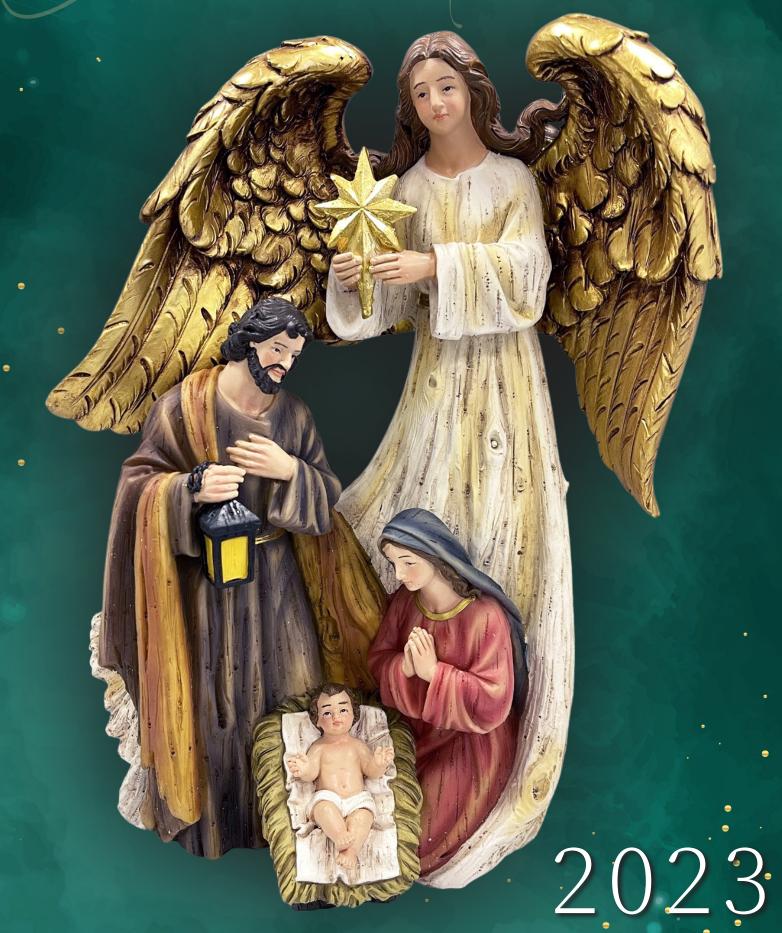

# All in One Nativity All resin unless stated NST10323 128 x 95 x 65mm NST10277 305 x 225 x 140mm

**NST10310** 235 x 125 x 85mm

NS10313 180 x 190 x 80mm

NST10266 185 x 100 x 70mm

NST10268 90 x 185 x 40mm

NST10123 90 x 185 x 40mm

NST10124 90 x 185 x 40mm

NST10274 195 x 125 x 75mm

NST10138 185 x 140 x 75mm

**NST10196** 90 x 84mm

NS10303 115 x 145 x 50mm

NST10140 140 x 110 x 60mm

NST10021 125mm

NST10197 90 x 65mm

NST10263 120 x 100mm

**LED** LIGHT

NST10186 125 x 190mm

NS10312 240 x 210 x 100mm

NS10309 170 x 195 x 55mm