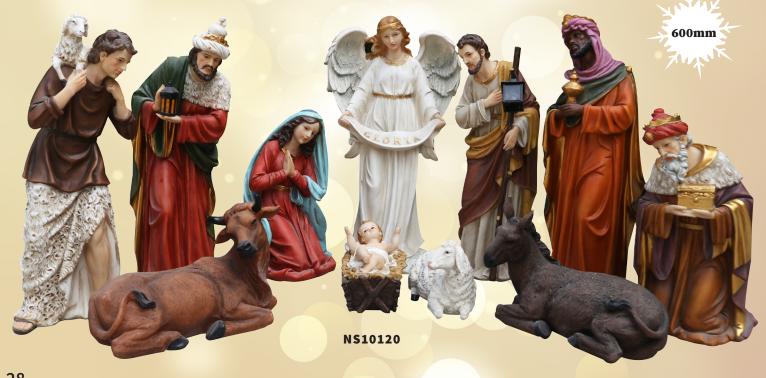

# Nativity Stable Sets All resin unless stated

#### Nativity Stable Sets

All resin unless stated - 200mm