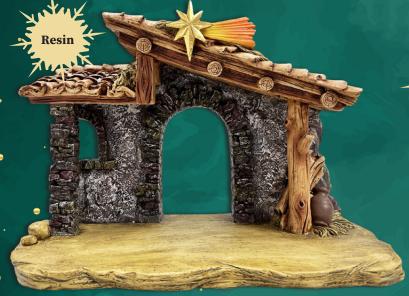

## Stables

NS81000 420 x 300 x 120mm Suitable up to 200mm pieces

390 x 105 x 370mm Suitable up to 300mm pieces

NS84000 400 x 280 x 180mm Suitable up to 150mm pieces

#### Stables

N \$82000 370 x 135 x 305mm Suitable up to 150mm pieces

NS95000 240 x 310 x 105mm Suitable up to 150mm pieces

280 x 250 x 35mm Suitable up to 150mm pieces

NS94000 230 x 250 x 170mm Suitable up to 150mm pieces