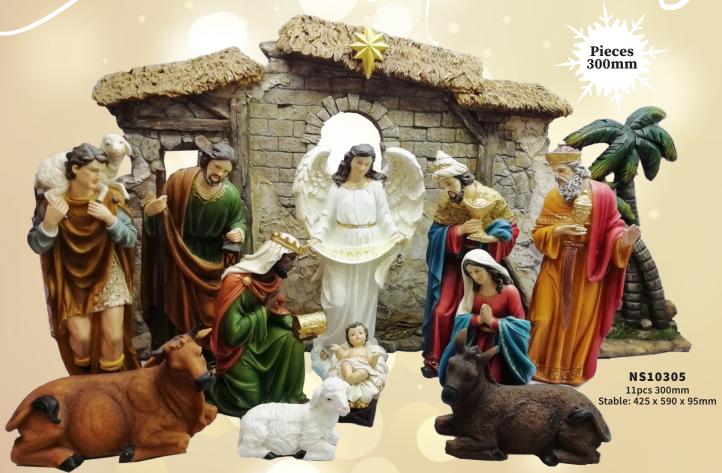

# Nativity Stable Sets All resin unless stated

# Nativity Stable Sets All resin unless stated

11pcs 250mm Stable: 370 x 305 x 135mm

#### Nativity Stable Sets

All resin unless stated - 200mm