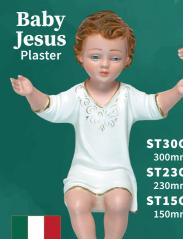

### Nativity Pieces

NST20CU

200mm

with Cradle Resin

**Baby Jesus** 

**NST5CU** 50mm

Baby **Jesus** Resin

ST30CU 300mm ST23CU 230mm ST15CU 150mm