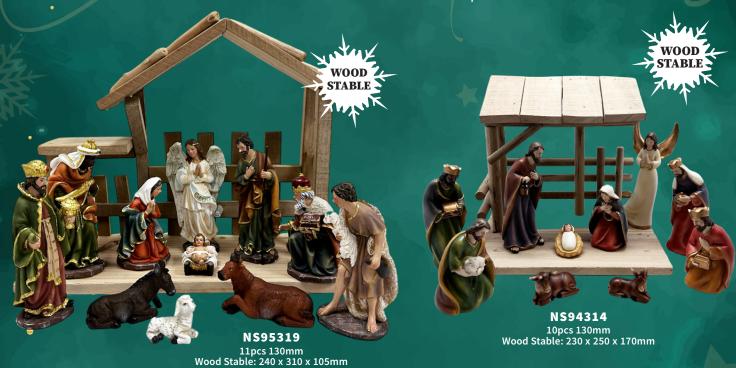

# Nativity Stable Sets

Pieces 140mm

Pieces 140mm

N\$79317 11pcs 140mm Stable: 270 x 395 x 185mm

NS82318 11pcs 140mm Stable: 370 x 305 x 135mm

Pieces 140mm

#### Stables

N \$82000 370 x 135 x 305mm Suitable up to 150mm pieces

NS95000 240 x 310 x 105mm Suitable up to 150mm pieces

280 x 250 x 35mm Suitable up to 150mm pieces

NS94000 230 x 250 x 170mm Suitable up to 150mm pieces