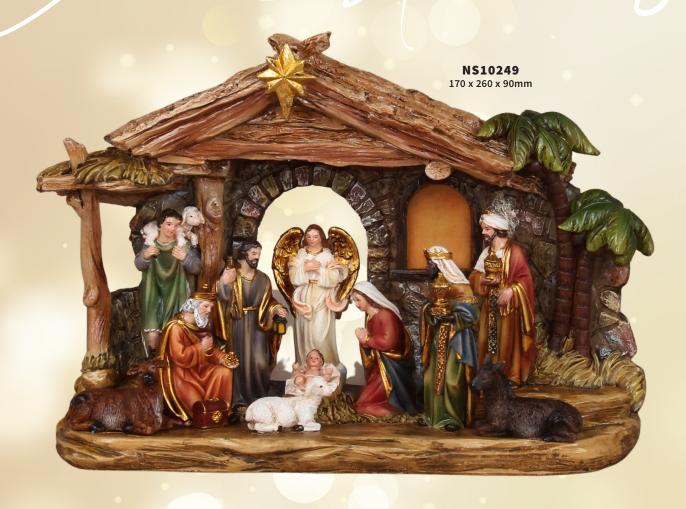

# Nativity Stable Sets All resin unless stated

# Nativity Stable Sets All resin unless stated

11pcs 250mm Stable: 370 x 305 x 135mm