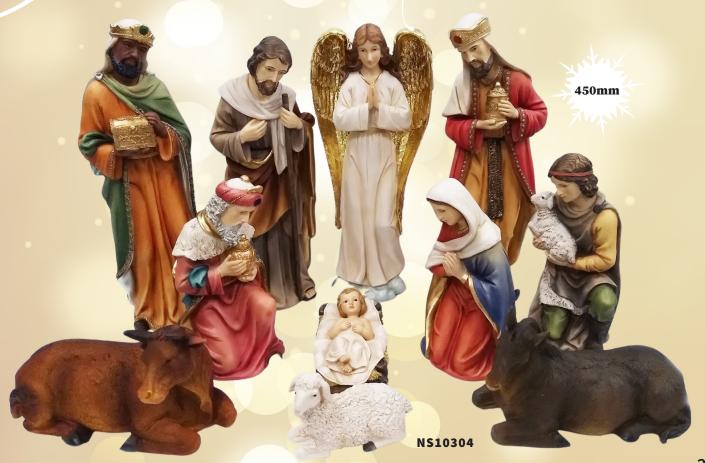

# All in One Nativity All resin unless stated NST10323 128 x 95 x 65mm NST10277 305 x 225 x 140mm

**NST10310** 235 x 125 x 85mm

NS10313 180 x 190 x 80mm

NST10266 185 x 100 x 70mm

NST10268 90 x 185 x 40mm

NST10123 90 x 185 x 40mm

NST10124 90 x 185 x 40mm

NST10274 195 x 125 x 75mm

NST10138 185 x 140 x 75mm

**NST10196** 90 x 84mm

NS10303 115 x 145 x 50mm

NST10140 140 x 110 x 60mm

NST10021 125mm

NST10197 90 x 65mm

NST10263 120 x 100mm

**LED** LIGHT

NST10186 125 x 190mm

NS10312 240 x 210 x 100mm

NS10309 170 x 195 x 55mm