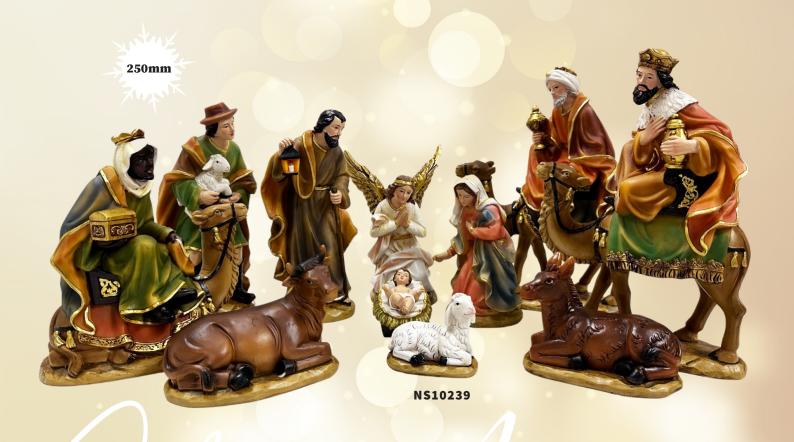

# Nativity Stable Sets All resin unless stated

11pcs 250mm Stable: 370 x 305 x 135mm