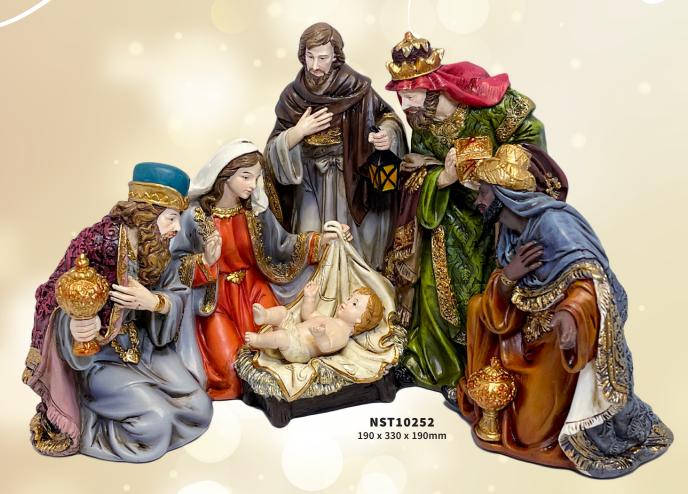

# Nativity Stable Sets All resin unless stated

# Nativity Stable Sets All resin unless stated

11pcs 250mm Stable: 370 x 305 x 135mm

#### Nativity Stable Sets

All resin unless stated - 200mm