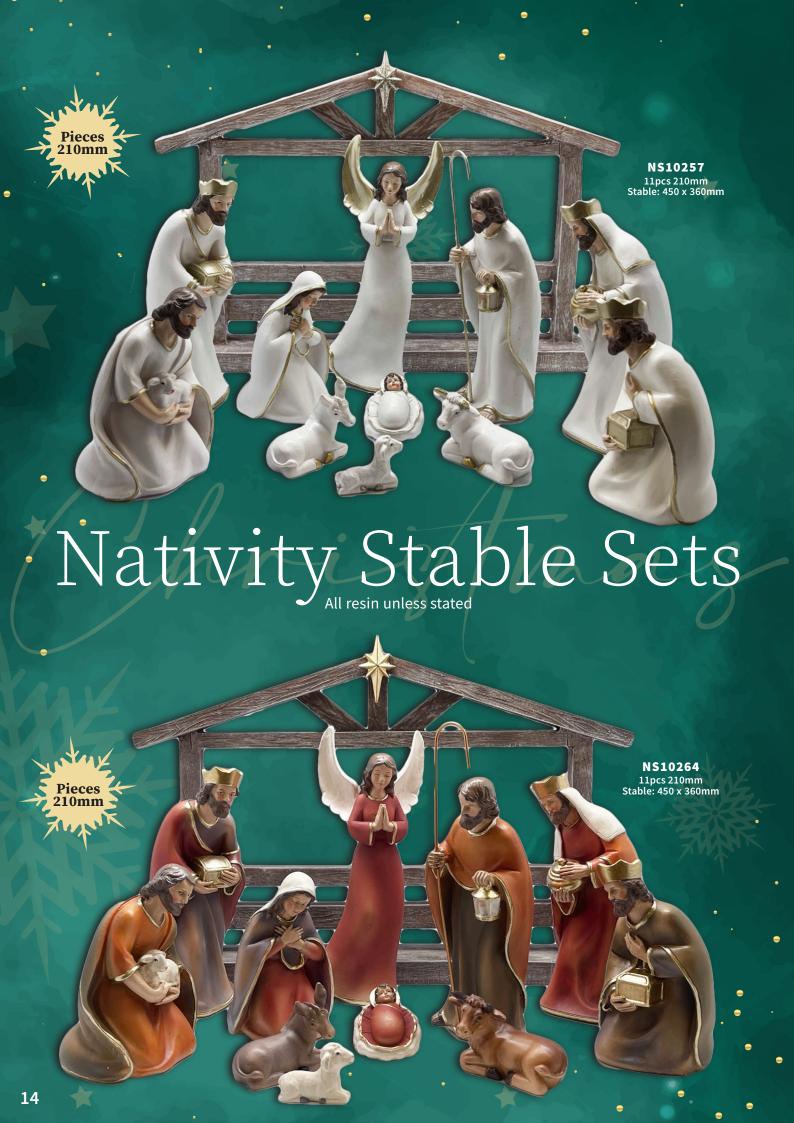

# CHRISTMAS Gatto & Co





















# All in One Nativity All resin unless stated NST10323 128 x 95 x 65mm NST10277 305 x 225 x 140mm





**NST10310** 235 x 125 x 85mm











NS10313 180 x 190 x 80mm



NST10266 185 x 100 x 70mm



NST10268 90 x 185 x 40mm



NST10123 90 x 185 x 40mm



NST10124 90 x 185 x 40mm



NST10274 195 x 125 x 75mm



NST10138 185 x 140 x 75mm





**NST10196** 90 x 84mm



NS10303 115 x 145 x 50mm



NST10140 140 x 110 x 60mm



NST10021 125mm



NST10197 90 x 65mm



NST10263 120 x 100mm



**LED** LIGHT



NST10186 125 x 190mm



NS10312 240 x 210 x 100mm



NS10309 170 x 195 x 55mm



# Nativity Stable Sets All resin unless stated





# Nativity Stable Sets All resin unless stated



11pcs 250mm Stable: 370 x 305 x 135mm





# Nativity Stable Sets All resin unless stated





#### Nativity Stable Sets

All resin unless stated - 200mm



# Nativity Stable Sets

Pieces 140mm

Pieces 140mm



N\$79317 11pcs 140mm Stable: 270 x 395 x 185mm



NS82318 11pcs 140mm Stable: 370 x 305 x 135mm

Pieces 140mm



#### Nativity Stable Sets

All sets come with 130mm resin pieces











































All sets contain 11 pieces

#### Fibre Glass

Perfect for indoor & outdoor use





Perfect for indoor & outdoor use



#### Nativity Sets

All sets contain 11 pieces

#### Fibre Glass

Perfect for indoor & outdoor use





All sets contain 11 pieces





## Stables





NS81000 420 x 300 x 120mm Suitable up to 200mm pieces



390 x 105 x 370mm Suitable up to 300mm pieces



NS84000 400 x 280 x 180mm Sui