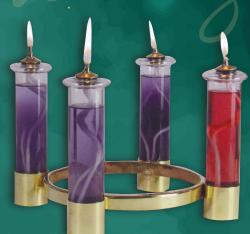

### **LED** Candles Vanilla Scented

Timer 6hrs on 6hrs off 125 x 75mm \*Comes with 3 x AAA Batteries

CA867XM Jesus is the Reason

**Christmas Peace** 

Mini **Candles** CAMINI Set of 4 in box

100mmH \*Suitable for Mini Advent Wreath AD120