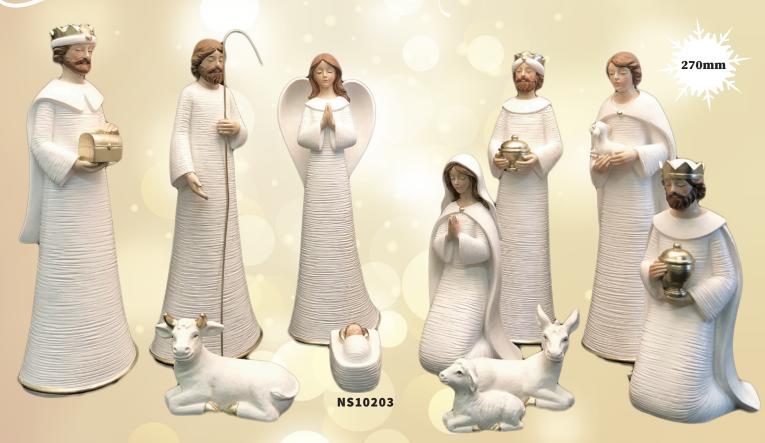

# Nativity Stable Sets All resin unless stated

# Nativity Stable Sets All resin unless stated

11pcs 250mm Stable: 370 x 305 x 135mm

#### Nativity Stable Sets

All resin unless stated - 200mm