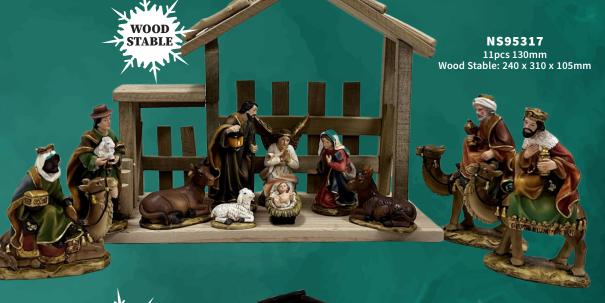

#### Nativity Stable Sets

All sets come with 130mm resin pieces

All sets contain 11 pieces