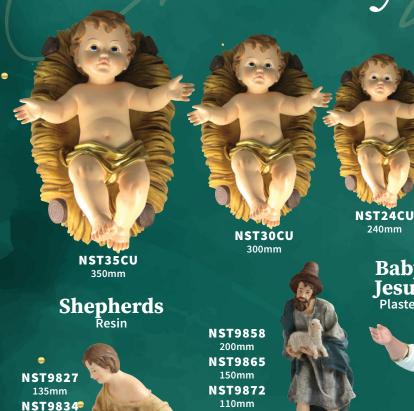

### Nativity Pieces

NST20CU

200mm

with Cradle Resin

**Baby Jesus** 

**NST5CU** 50mm

Baby **Jesus** Resin

ST30CU 300mm ST23CU 230mm ST15CU 150mm

NS08BA 80mm NS10BA 100mm NS17BA 175mm NS33BA 330mm

Baby Jesus Card 100% Durable Plastic 54 x 85mm

110mm

NST9841

85mm

Camels Set of 3 Resin

NST9490 160mm **NST9483** 140mm