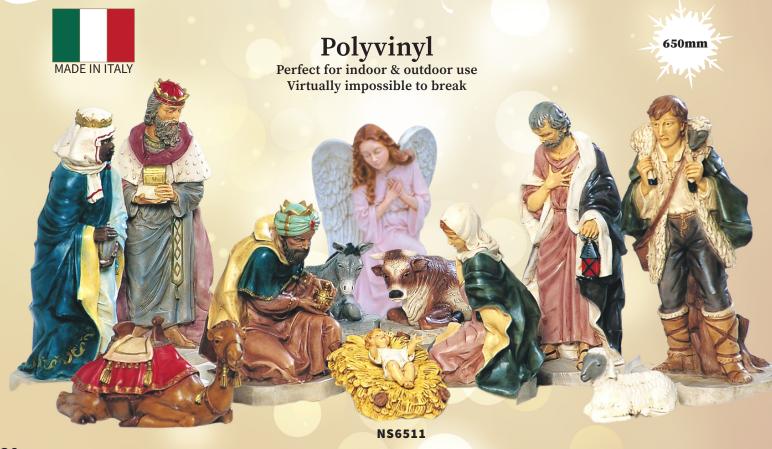

195 x 55mm



# Nativity Stable Sets All resin unless stated





# Nativity Stable Sets All resin unless stated



11pcs 250mm Stable: 370 x 305 x 135mm





# Nativity Stable Sets All resin unless stated





#### Nativity Stable Sets

All resin unless stated - 200mm



# Nativity Stable Sets

Pieces 140mm

Pieces 140mm



N\$79317 11pcs 140mm Stable: 270 x 395 x 185mm



NS82318 11pcs 140mm Stable: 370 x 305 x 135mm

Pieces 140mm



#### Nativity Stable Sets

All sets come with 130mm resin pieces











































All sets contain 11 pieces

#### Fibre Glass

Perfect for indoor & outdoor use





Perfect for indoor & outdoor use



#### Nativity Sets

All sets contain 11 pieces

#### Fibre Glass

Perfect for indoor & outdoor use





All sets contain 11 pieces





## Stables





NS81000 420 x 300 x 120mm Suitable up to 200mm pieces



390 x 105 x 370mm Suitable up to 300mm pieces



NS84000 400 x 280 x 180mm Suitable up to 150mm pieces

#### Stables





N \$82000 370 x 135 x 305mm Suitable up to 150mm pieces



NS95000 240 x 310 x 105mm Suitable up to 150mm pieces



280 x 250 x 35mm Suitable up to 150mm pieces



NS94000 230 x 250 x 170mm Suitable up to 150mm pieces

### Nativity Pieces





NST20CU

200mm

with Cradle Resin





**Baby Jesus** 

**NST5CU** 50mm

Baby **Jesus** Resin

ST30CU 300mm ST23CU 230mm ST15CU 150mm



NS08BA 80mm NS10BA 100mm NS17BA 175mm NS33BA 330mm





Baby Jesus Card 100% Durable Plastic 54 x 85mm







110mm

NST9841

85mm

Camels Set of 3 Resin

NST9490 160mm **NST9483** 140mm



#### NS1212



NS1010 100 x 10