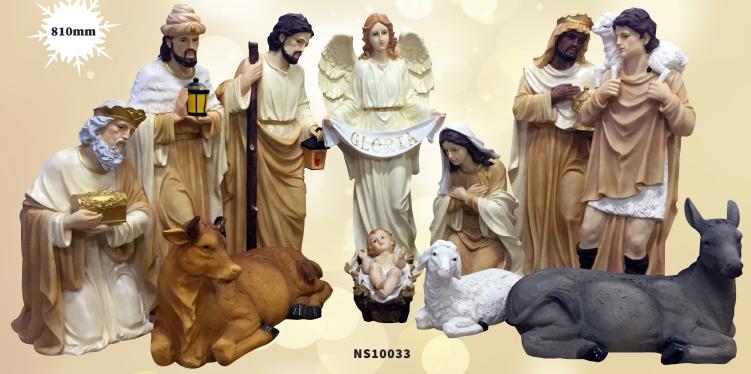

#### Nativity Stable Sets

All sets come with 130mm resin pieces

All sets contain 11 pieces

#### Nativity Sets

All sets contain 11 pieces