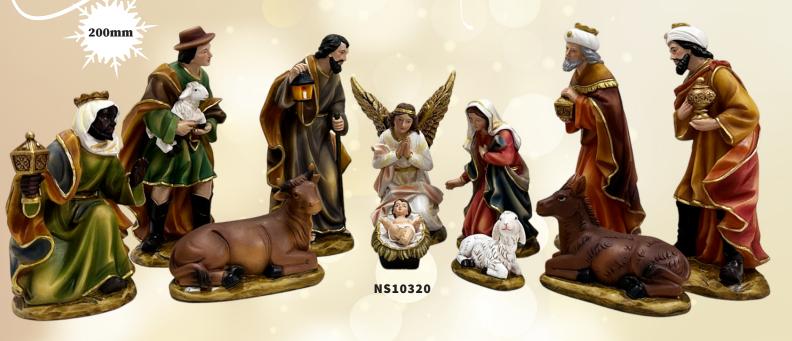

x 125 x 75mm



NST10138 185 x 140 x 75mm





**NST10196** 90 x 84mm



NS10303 115 x 145 x 50mm



NST10140 140 x 110 x 60mm



NST10021 125mm



NST10197 90 x 65mm



NST10263 120 x 100mm



**LED** LIGHT



NST10186 125 x 190mm



NS10312 240 x 210 x 100mm



NS10309 170 x 195 x 55mm



# Nativity Stable Sets All resin unless stated





# Nativity Stable Sets All resin unless stated



11pcs 250mm Stable: 370 x 305 x 135mm





# Nativity Stable Sets All resin unless stated





#### Nativity Stable Sets

All resin unless stated - 200mm



# Nativity Stable Sets

Pieces 140mm

Pieces 140mm



N\$79317 11pcs 140mm Stable: 270 x 395 x 185mm



NS82318 11pcs 140mm Stable: 370 x 305 x 135mm

Pieces 140mm



#### Nativity Stable Sets

All sets come with 130mm resin pieces











































All sets contain 11 pieces

#### Fibre Glass

Perfect for indoor & outdoor use





Perfect for indoor & outdoor use



#### Nativity Sets

All sets contain 11 pieces

#### Fibre Glass

Perfect for indoor & outdoor use





All sets contain 11 pieces





## Stables





NS81000 420 x 300 x 120mm Suitable up to 200mm pieces



390 x 105 x 370mm Suitable up to 300mm pieces



NS84000 400 x 280 x 180mm Suitable up to 150mm pieces

#### Stables





N \$82000 370 x 135 x 305mm Suitable up to 150mm pieces



NS95000 240 x 310 x 105mm Suitable up to 150mm pieces



280 x 250 x 35mm Suitable up to 150mm pieces



NS94000 230 x 250 x 170mm Suitable up to 150mm pieces

### Nativity Pieces





NST20CU

200mm

with Cradle Resin





**Baby Jesus** 

**NST5CU** 50mm

Baby *