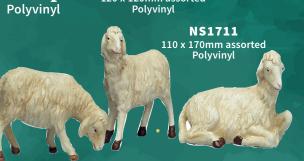

300 x 120mm Suitable up to 200mm pieces



390 x 105 x 370mm Suitable up to 300mm pieces



NS84000 400 x 280 x 180mm Suitable up to 150mm pieces

#### Stables





N \$82000 370 x 135 x 305mm Suitable up to 150mm pieces



NS95000 240 x 310 x 105mm Suitable up to 150mm pieces



280 x 250 x 35mm Suitable up to 150mm pieces



NS94000 230 x 250 x 170mm Suitable up to 150mm pieces

### Nativity Pieces





NST20CU

200mm

with Cradle Resin





**Baby Jesus** 

**NST5CU** 50mm

Baby **Jesus** Resin

ST30CU 300mm ST23CU 230mm ST15CU 150mm



NS08BA 80mm NS10BA 100mm NS17BA 175mm NS33BA 330mm





Baby Jesus Card 100% Durable Plastic 54 x 85mm







110mm

NST9841

85mm

Camels Set of 3 Resin

NST9490 160mm **NST9483** 140mm



#### NS1212



NS1010 100 x 100mm assorted Polyvinyl



Sheep



120 x 120mm assorted



#### Water Lanterns & Globes



NS10183 290 x 100mm



**NS10191** 290 x 100mm

#### Water Lanterns

Plastic base with Glitter and Resin Statue inside. Comes with timer 6hrs on and off. \*Batteries not included (3 x AA Batteries)



NS10282 282 x 165 x 90mm



**NS10281** 282 x 165 x 90mm



NST10265 120 x 100mm



NST10143

#### Snow Globes All Globes are made of Resin and Glass



NST10144 Nativity Water Ball 75mm

### Children's Nativity



90 x 80mm

Wood & Resin

LED Light



NST10145 150 x 100mm



NST10262 75 x 50mm



NST10181 75 x 50mm

Light

Wood



NST10300 102 x 40 x 44mm



NST10075 60 x 60mm



NST10299

100 x 67 x 45mm



NST10206 115 x 53 x 10mm



NST10180 70 x 70mm



NST10301 75 x 60 x 40mm



NST10261 80 x 50mm



NST10297 110 x 20 x 77mm



N