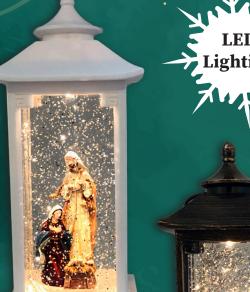

#### Water Lanterns & Globes

NS10183 290 x 100mm

**NS10191** 290 x 100mm

#### Water Lanterns

Plastic base with Glitter and Resin Statue inside. Comes with timer 6hrs on and off. \*Batteries not included (3 x AA Batteries)

NS10282 282 x 165 x 90mm

**NS10281** 282 x 165 x 90mm

NST10265 120 x 100mm