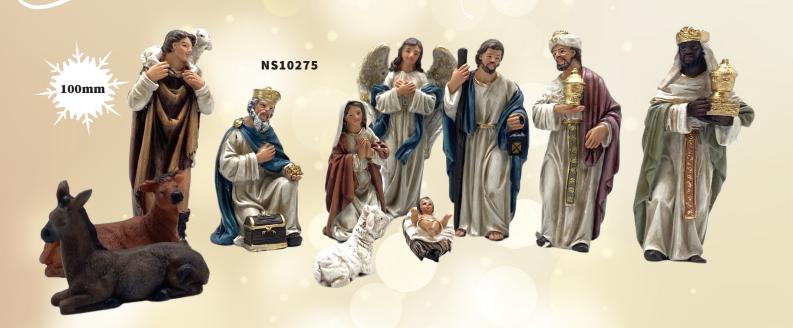

#### Nativity Stable Sets

All sets come with 130mm resin pieces

All sets contain 11 pieces