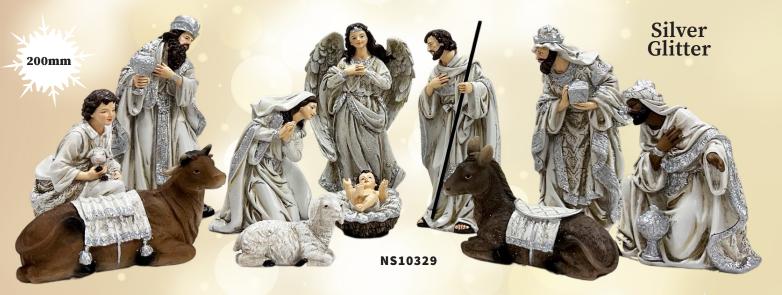

125 x 75mm



NST10138 185 x 140 x 75mm





**NST10196** 90 x 84mm



NS10303 115 x 145 x 50mm



NST10140 140 x 110 x 60mm



NST10021 125mm



NST10197 90 x 65mm



NST10263 120 x 100mm



**LED** LIGHT



NST10186 125 x 190mm



NS10312 240 x 210 x 100mm



NS10309 170 x 195 x 55mm



# Nativity Stable Sets All resin unless stated





# Nativity Stable Sets All resin unless stated



11pcs 250mm Stable: 370 x 305 x 135mm





# Nativity Stable Sets All resin unless stated





#### Nativity Stable Sets

All resin unless stated - 200mm



# Nativity Stable Sets

Pieces 140mm

Pieces 140mm



N\$79317 11pcs 140mm Stable: 270 x 395 x 185mm



NS82318 11pcs 140mm Stable: 370 x 305 x 135mm

Pieces 140mm



#### Nativity Stable Sets

All sets come with 130mm resin pieces











































All sets contain 11 pieces

#### Fibre Glass

Perfect for indoor & outdoor use





Perfect for indoor & outdoor use



#### Nativity Sets

All sets contain 11 pieces

#### Fibre Glass

Perfect for indoor & outdoor use





All sets contain 11 pieces





## Stables





NS81000 420 x 300 x 120mm Suitable up to 200mm pieces



390 x 105 x 370mm Suitable up to 300mm pieces



NS84000 400 x 280 x 180mm Suitable up to 150mm pieces

#### Stables





N \$82000 370 x 135 x 305mm Suitable up to 150mm pieces



NS95000 240 x 310 x 105mm Suitable up to 150mm pieces



280 x 250 x 35mm Suitable up to 150mm pieces



NS94000 230 x 250 x 170mm Suitable up to 150mm pieces

### Nativity Pieces





NST20CU

200mm

with Cradle Resin





**Baby Jesus** 

**NST5CU** 50mm

Baby **J