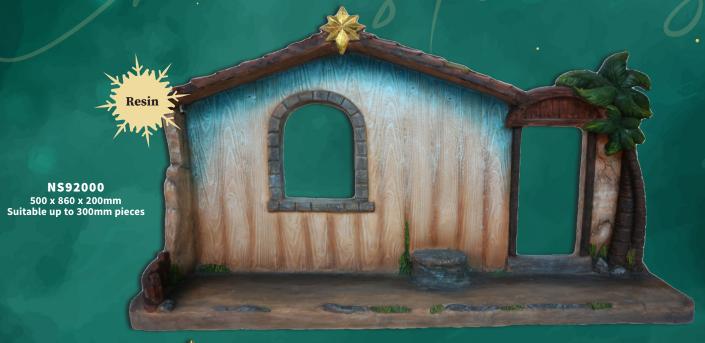

## Stables

NS81000 420 x 300 x 120mm Suitable up to 200mm pieces

390 x 105 x 370mm Suitable up to 300mm pieces

NS84000 400 x 280 x 180mm Suitable up to 150mm pieces

#### Stables

N \$82000 370 x 135 x 305mm Suitable up to 150mm pieces

NS95000 240 x 310 x 105mm Suitable up to 150mm pieces

280 x 250 x 35mm Suitable up to 150mm pieces

NS94000 230 x 250 x 170mm Suitable up to 150mm pieces