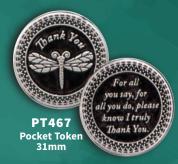

My deep gratitude for the time and attention you kindly devoted to me this year.

C<sub>PUBCO</sub>.

LC1007 **Laminated Card** Durable Plastic 54 x 85mm

Thank You

Two simple words that mean so much. Please accept this token in appreciation of your kindness and your thoughtful gesture.