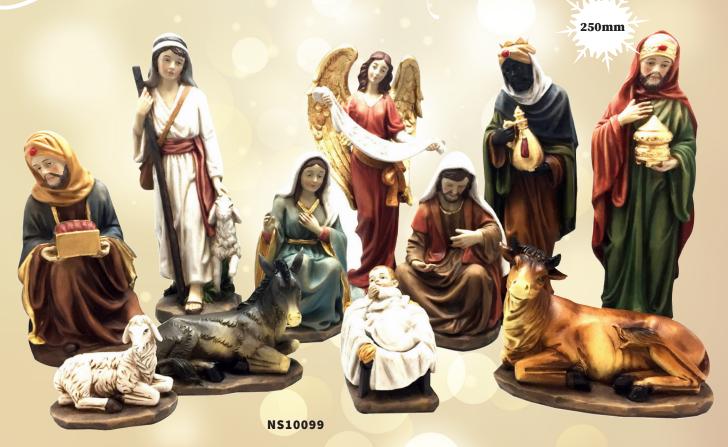

# Nativity Stable Sets All resin unless stated

11pcs 250mm Stable: 370 x 305 x 135mm