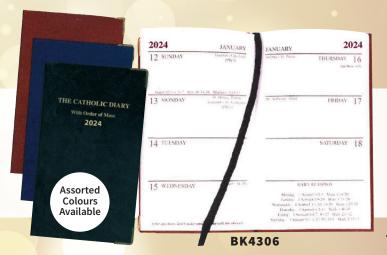

### 2024 Catholic Diary

Balacron Cover - Gilt metal corners pages bound into cover 160 pages - 2 pages per week - 95 x 145mm

#### **Diary contents:**

- Personal Information Page
- Two Years of Calendars
- Monthly Planner (one page per month)
  • General Holidays
- Church/Special Holidays
- Order of Mass
- Rite of Communion by a Eucharistic Minister
- Two page per week, Main Section
- · Small verses at the bottom
- of each page
   Psalter Week References
- Scripture References Addresses
- Notes
- Conversion Tables
- · Birthdays/Anniversaries to Remember
- International Dialling Codes
- International Clothing Sizes