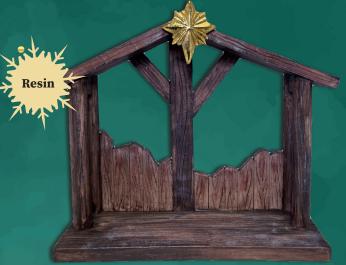

## Stables

NS81000 420 x 300 x 120mm Suitable up to 200mm pieces

390 x 105 x 370mm Suitable up to 300mm pieces

NS84000 400 x 280 x 180mm Suitable up to 150mm pieces

#### Stables

N \$82000 370 x 135 x 305mm Suitable up to 150mm pieces

NS95000 240 x 310 x 105mm Suitable up to 150mm pieces

280 x 250 x 35mm Suitable up to 150mm pieces

NS94000 230 x 250 x 170mm Suitable up to 150mm pieces