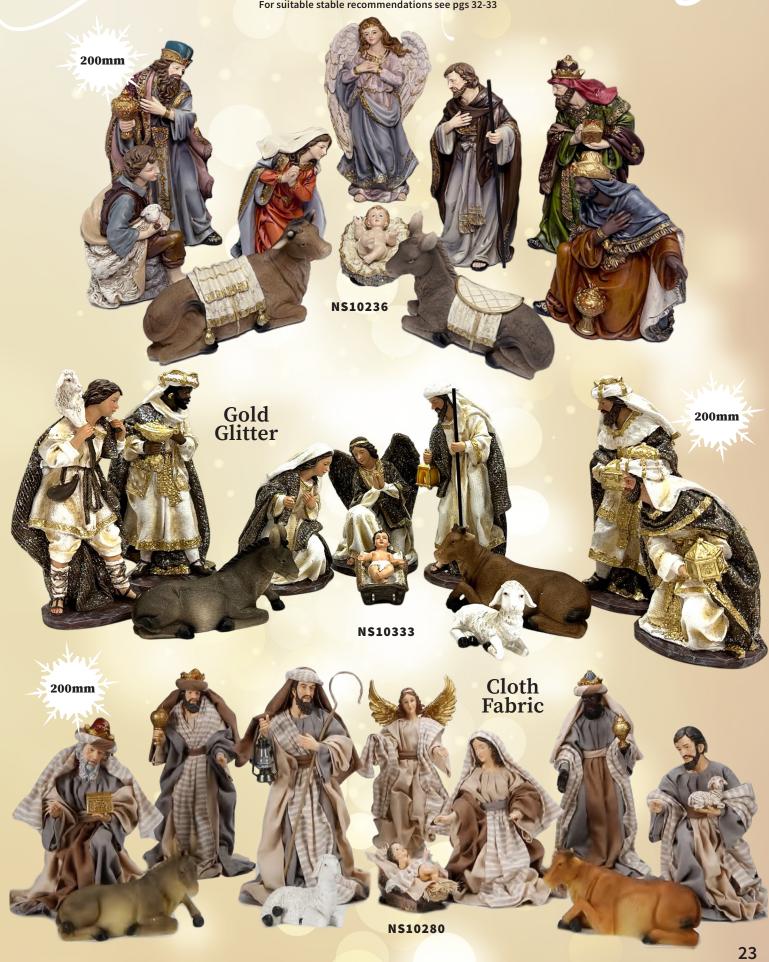

x 75mm



NST10138 185 x 140 x 75mm





**NST10196** 90 x 84mm



NS10303 115 x 145 x 50mm



NST10140 140 x 110 x 60mm



NST10021 125mm



NST10197 90 x 65mm



NST10263 120 x 100mm



**LED** LIGHT



NST10186 125 x 190mm



NS10312 240 x 210 x 100mm



NS10309 170 x 195 x 55mm



# Nativity Stable Sets All resin unless stated





# Nativity Stable Sets All resin unless stated



11pcs 250mm Stable: 370 x 305 x 135mm





# Nativity Stable Sets All resin unless stated





#### Nativity Stable Sets

All resin unless stated - 200mm



# Nativity Stable Sets

Pieces 140mm

Pieces 140mm



N\$79317 11pcs 140mm Stable: 270 x 395 x 185mm



NS82318 11pcs 140mm Stable: 370 x 305 x 135mm

Pieces 140mm



#### Nativity Stable Sets

All sets come with 130mm resin pieces











































All sets contain 11 pieces

#### Fibre Glass

Perfect for indoor & outdoor use





Perfect for indoor & outdoor use



#### Nativity Sets

All sets contain 11 pieces

#### Fibre Glass

Perfect for indoor & outdoor use





All sets contain 11 pieces





## Stables





NS81000 420 x 300 x 120mm Suitable up to 200mm pieces



390 x 105 x 370mm Suitable up to 300mm pieces



NS84000 400 x 280 x 180mm Suitable up to 150mm pieces

#### Stables





N \$82000 370 x 135 x 305mm Suitable up to 150mm pieces



NS95000 240 x 310 x 105mm Suitable up to 150mm pieces



280 x 250 x 35mm Suitable up to 150mm pieces



NS94000 230 x 250 x 170mm Suitable up to 150mm pieces

### Nativity Pieces





NST20CU

200mm

with Cradle Resin





**Baby Jesus** 

**NST5CU** 50mm

Baby **Jesus