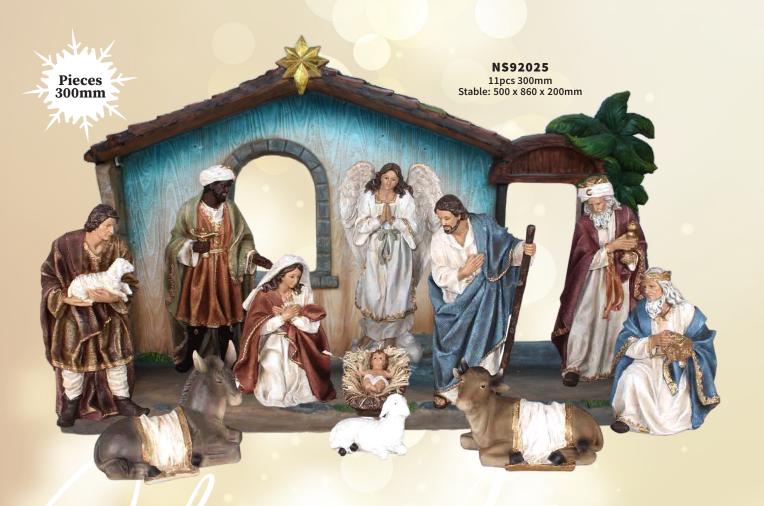

# Nativity Stable Sets All resin unless stated

# Nativity Stable Sets All resin unless stated

11pcs 250mm Stable: 370 x 305 x 135mm

#### Nativity Stable Sets

All resin unless stated - 200mm