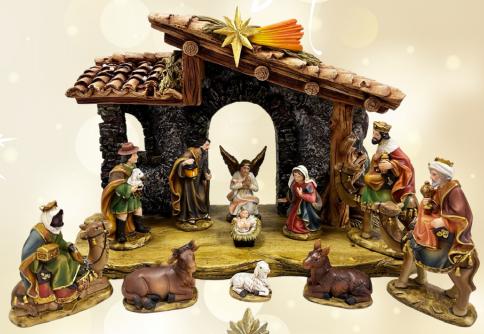

**NST10310** 235 x 125 x 85mm











NS10313 180 x 190 x 80mm



NST10266 185 x 100 x 70mm



NST10268 90 x 185 x 40mm



NST10123 90 x 185 x 40mm



NST10124 90 x 185 x 40mm



NST10274 195 x 125 x 75mm



NST10138 185 x 140 x 75mm





**NST10196** 90 x 84mm



NS10303 115 x 145 x 50mm



NST10140 140 x 110 x 60mm



NST10021 125mm



NST10197 90 x 65mm



NST10263 120 x 100mm



**LED** LIGHT



NST10186 125 x 190mm



NS10312 240 x 210 x 100mm



NS10309 170 x 195 x 55mm



# Nativity Stable Sets All resin unless stated





# Nativity Stable Sets All resin unless stated



11pcs 250mm Stable: 370 x 305 x 135mm





# Nativity Stable Sets All resin unless stated





#### Nativity Stable Sets

All resin unless stated - 200mm



# Nativity Stable Sets

Pieces 140mm

Pieces 140mm



N\$79317 11pcs 140mm Stable: 270 x 395 x 185mm



NS82318 11pcs 140mm Stable: 370 x 305 x 135mm

Pieces 140mm



#### Nativity Stable Sets

All sets come with 130mm resin pieces











































All sets contain 11 pieces

#### Fibre Glass

Perfect for indoor & outdoor use





Perfect for indoor & outdoor use



#### Nativity Sets

All sets contain 11 pieces

#### Fibre Glass

Perfect for indoor & outdoor use





All sets contain 11 pieces





## Stables





NS81000 420 x 300 x 120mm Suitable up to 200mm pieces



390 x 105 x 370mm Suitable up to 300mm pieces



NS84000 400 x 280 x 180mm Suitable up to 150mm pieces

#### Stables





N \$82000 370 x 135 x 305mm Suitable up to 150mm pieces



NS95000 240 x 310 x 105mm Suitable up to 150mm pieces



280 x 250