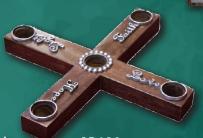

#### Wood Wreath Candles Included

**AD132** Jesus is the Reason for the Season 203mm x 203mm

Can be positioned in

different ways

#### **AD130** Hope, Faith, Light and Love 203mm x 203mm

Close up