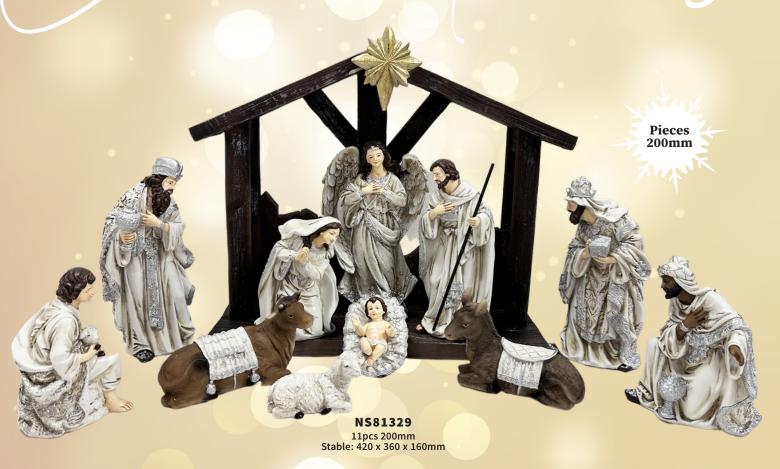

ST10323 128 x 95 x 65mm NST10277 305 x 225 x 140mm





**NST10310** 235 x 125 x 85mm











NS10313 180 x 190 x 80mm



NST10266 185 x 100 x 70mm



NST10268 90 x 185 x 40mm



NST10123 90 x 185 x 40mm



NST10124 90 x 185 x 40mm



NST10274 195 x 125 x 75mm



NST10138 185 x 140 x 75mm





**NST10196** 90 x 84mm



NS10303 115 x 145 x 50mm



NST10140 140 x 110 x 60mm



NST10021 125mm



NST10197 90 x 65mm



NST10263 120 x 100mm



**LED** LIGHT



NST10186 125 x 190mm



NS10312 240 x 210 x 100mm



NS10309 170 x 195 x 55mm



# Nativity Stable Sets All resin unless stated





# Nativity Stable Sets All resin unless stated



11pcs 250mm Stable: 370 x 305 x 135mm





# Nativity Stable Sets All resin unless stated





#### Nativity Stable Sets

All resin unless stated - 200mm



# Nativity Stable Sets

Pieces 140mm

Pieces 140mm



N\$79317 11pcs 140mm Stable: 270 x 395 x 185mm



NS82318 11pcs 140mm Stable: 370 x 305 x 135mm

Pieces 140mm



#### Nativity Stable Sets

All sets come with 130mm resin pieces











































All sets contain 11 pieces

#### Fibre Glass

Perfect for indoor & outdoor use





Perfect for indoor & outdoor use



#### Nativity Sets

All sets contain 11 pieces

#### Fibre Glass

Perfect for indoor & outdoor use





All sets contain 11 pieces





## Stables





NS81000 420 x 300 x 120mm Suitable up to 200mm pieces



390 x 105 x 370mm Suitable up to 300mm pieces



NS84000 400 x 280 x 180mm Suitable up to 150mm pieces

#### Stables





N \$82000 370 x 135 x 305mm Suitable up to 150mm pieces



NS95000 240 x