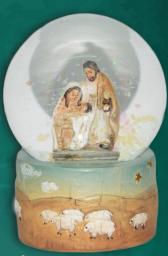

#### Snow Globes All Globes are made of Resin and Glass

NST10144 Nativity Water Ball 75mm