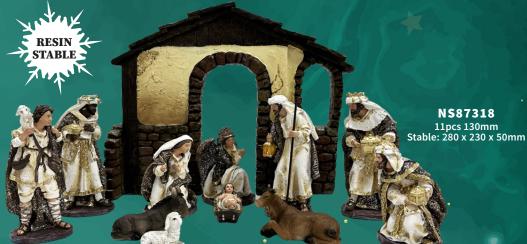

#### Nativity Stable Sets

All sets come with 130mm resin pieces

All sets contain 11 pieces