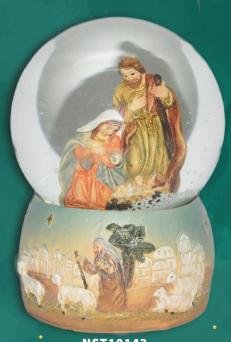

#### Snow Globes All Globes are made of Resin and Glass

NST10144 Nativity Water Ball 75mm