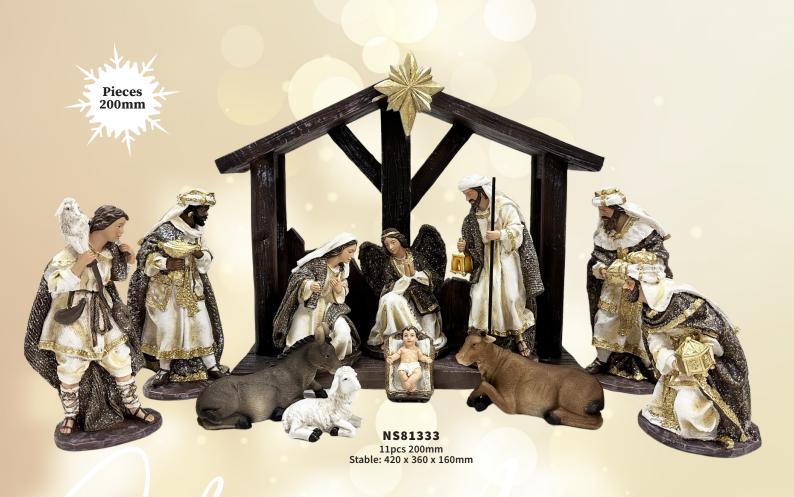

# All in One Nativity All resin unless stated NST10323 128 x 95 x 65mm NST10277 305 x 225 x 140mm





**NST10310** 235 x 125 x 85mm











NS10313 180 x 190 x 80mm



NST10266 185 x 100 x 70mm



NST10268 90 x 185 x 40mm



NST10123 90 x 185 x 40mm



NST10124 90 x 185 x 40mm



NST10274 195 x 125 x 75mm



NST10138 185 x 140 x 75mm





**NST10196** 90 x 84mm



NS10303 115 x 145 x 50mm



NST10140 140 x 110 x 60mm



NST10021 125mm



NST10197 90 x 65mm



NST10263 120 x 100mm



**LED** LIGHT



NST10186 125 x 190mm



NS10312 240 x 210 x 100mm



NS10309 170 x 195 x 55mm



# Nativity Stable Sets All resin unless stated





# Nativity Stable Sets All resin unless stated



11pcs 250mm Stable: 370 x 305 x 135mm





# Nativity Stable Sets All resin unless stated





#### Nativity Stable Sets

All resin unless stated - 200mm



# Nativity Stable Sets

Pieces 140mm

Pieces 140mm



N\$79317 11pcs 140mm Stable: 270 x 395 x 185mm



NS82318 11pcs 140mm Stable: 370 x 305 x 135mm

Pieces 140mm



#### Nativity Stable Sets

All sets come with 130mm resin pieces











































All sets contain 11 pieces

#### Fibre Glass

Perfect for indoor & outdoor use





Perfect for indoor & outdoor use



#### Nativity Sets

All sets contain 11 pieces

#### Fibre Glass

Perfect for indoor & outdoor use





All sets contain 11 pieces





## Stables





NS81000 420 x 300 x 120mm Suitable up to 200mm pieces



390 x 105 x 370mm Suitable up to 300mm pieces



NS84000 400 x 280 x 180mm Suitable up to 150mm pieces

#### Stables





N \$82000