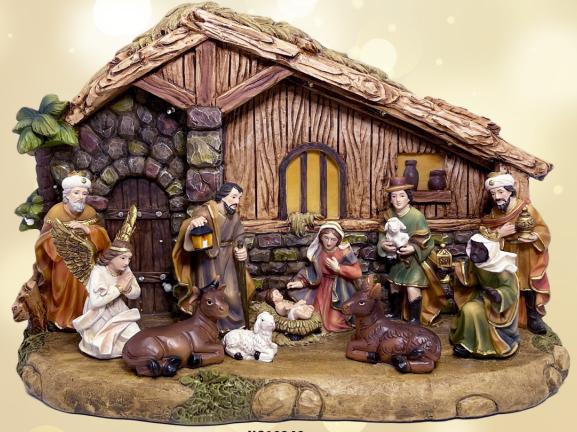

# Nativity Stable Sets All resin unless stated

# Nativity Stable Sets All resin unless stated

11pcs 250mm Stable: 370 x 305 x 135mm

#### Nativity Stable Sets

All resin unless stated - 200mm