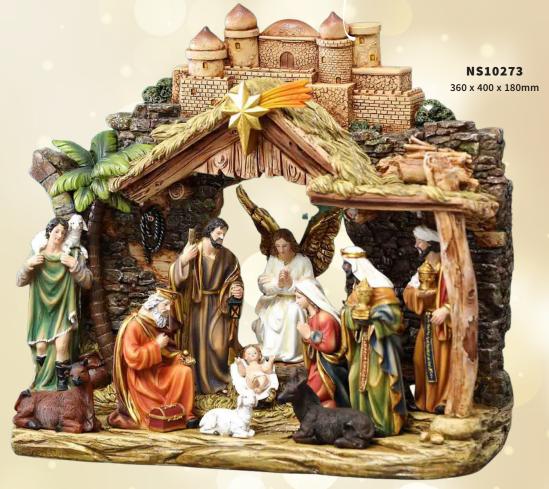

# Nativity Stable Sets All resin unless stated

# Nativity Stable Sets All resin unless stated

11pcs 250mm Stable: 370 x 305 x 135mm

#### Nativity Stable Sets

All resin unless stated - 200mm