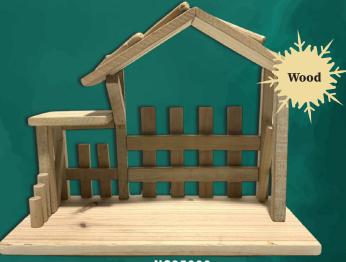

## Stables

NS81000 420 x 300 x 120mm Suitable up to 200mm pieces

390 x 105 x 370mm Suitable up to 300mm pieces

NS84000 400 x 280 x 180mm Suitable up to 150mm pieces

#### Stables

N \$82000 370 x 135 x 305mm Suitable up to 150mm pieces

NS95000 240 x 310 x 105mm Suitable up to 150mm pieces

280 x 250 x 35mm Suitable up to 150mm pieces

NS94000 230 x 250 x 170mm Suitable up to 150mm pieces