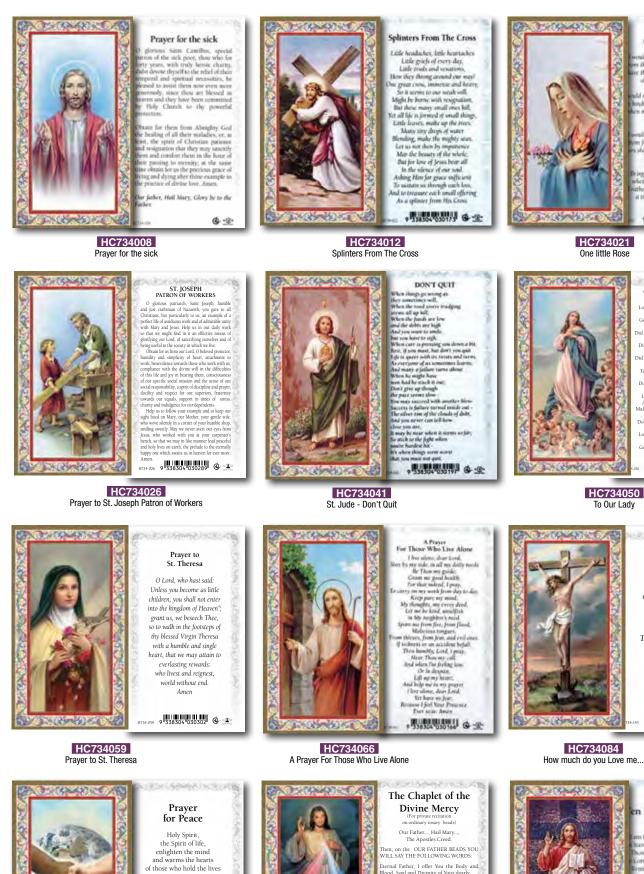

STF40 = 400mm



### **INDOOR/OUTDOOR STATUES - MADE IN ITALY**

\*Indoor/Outdoor Statues are available in various sizes ranging from 500mm to 800mm. See below for an indication of sizes These Statues are suitable for both indoor and outdoor and are virtually impossible to break or chip. STF50 = 500mm, STF60 = 600mm and STF80 = 800mm





## Plastic Statues

#### PLASTIC STATUES Size: 250mm



ST50801 S.H.J.



ST508L01 S.H.J. Luminous



ST51007 Miraculous

ST510L07 Miraculous Luminous



S.H.J.



STFD04 Holy Family



PLASTIC MAGNETIC STATUES

STFD05 Infant of Prague



STFD07 Miraculous



STFD11 St Anthony



STFD12 St Francis



STFD16 St Joseph



STFD17 St Jude



STFD18 St Theresa



STFD19 St Michael



STFD55 St Christopher



STFD58 Divine Mercy

## Fatima / Pieta Statues







One Little Rose as thirds a

the parties of a friend than to the fasters of a friend than to the choicest flowers when my stay on earth most end.

3

2.3

One little Rose

rather have one pleasant serve here said to no then flattery ny learth is still and life her covert to be.

her have a living units friends chrone are irne illan hist round my cather oben this world free bid adars.

r all your flowers ander pink, ar white; ar rol, ase one blosion new t ad othern Fire day

2 Dator 00016

"To Our Lady"

"To Our Lady" Lovely Lady dressed in Blue, Teach me how to pray! God was just your little Boy, Tell me what to say! Did you lift Him up, sometimes, Gently, on your knee? Did you sing to Him the way Mother dees to me? Did you sing to Him the way Mother dees to me? Did you sing to Him the w