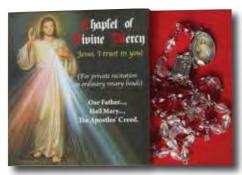

BR13041 Metal Rectangle Saints Bracelet - 12 Images

RC2517 Divine Mercy. Crystal - Water Shape Gemstone Beads

All Chaplets comes with a beautifully Illustrated Box and Instruction on how to recite the Chaplet.