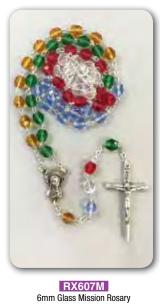

Padre Pio

Saint John Paul II

Saint John XXIII

Rosary Bead with Lourdes Water Centrepiece

Seven Dolor Glass Rosary (contains the Seven Sorrows Mysteries of Our Lady) 6mm

All Rosaries have a St Benedict Crucifix and Centre Piece and come Boxed