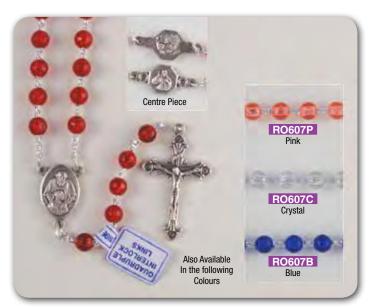

RO632B Blue - 5mm Plastic Bead - Quadruple interlock link.

RO607R Red - 7mm Annunciation Rosary - Quadruple Interlocking Links.

Plastic rosary comes inside egg shape container

6mm plastic multicoloured rosary with quadruple interlocking links