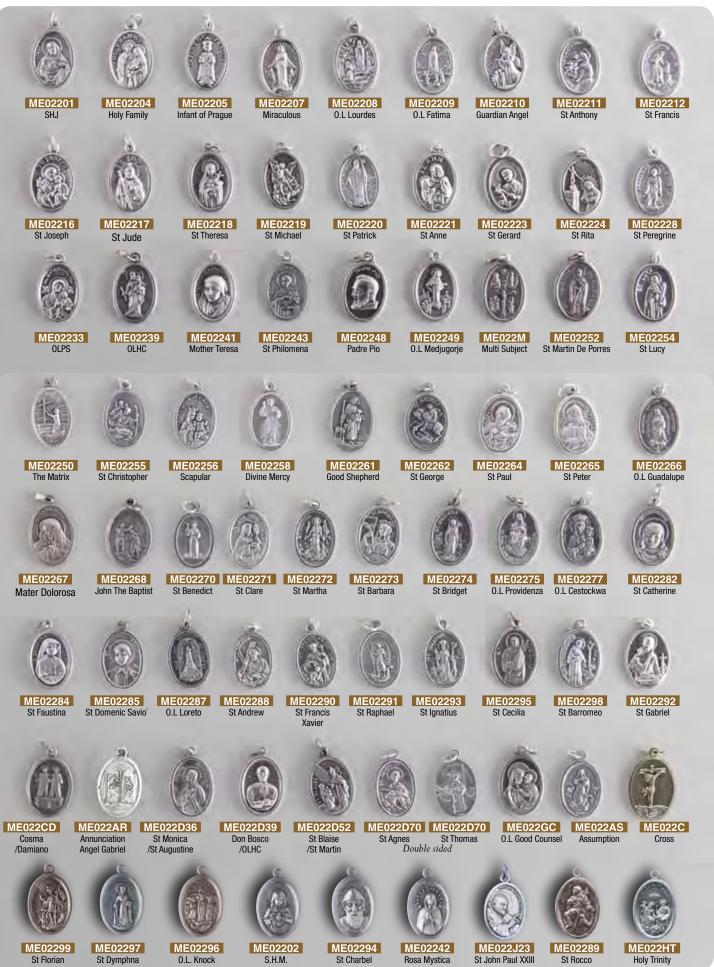

#### ME022 SILVER OXIDE SAINT MEDALS

Size: 22mm

**SILVER OXIDE MEDALS** 

GILT SAINT MEDALS Size: 20mm

## Medals / Small Crucifixes

#### STERLING SILVER SAINTS MEDALS - 22MM - BOXED

CR057 25 x 18 mm

CR027 25 x 15 mm

CR086 20 x 15 mm 2 Tone

MEB227 20 x 15 mm 2 Tone

9K GOLD MEDALS / CROSSES - BOXED

MC97 Sterling Silver Chain - 500mm

STERLING SILVER SAINTS MEDALS - 10MM APPROXIMATELY

All Sterling Silver Medals can come as Medal on using the ME Code (i.e. ME10AD) or complete with s Sterling Silver Chain with the code (i.e. MC10AD)