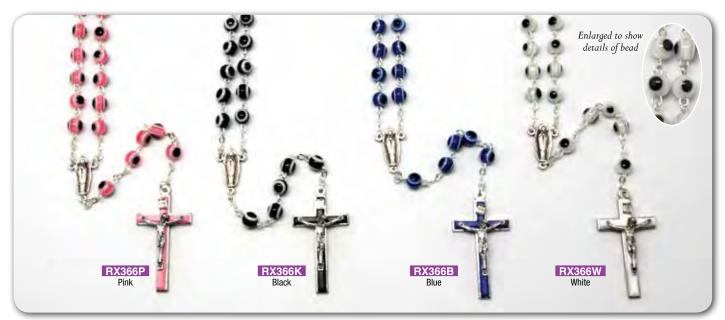

### ROSARY CENTRE PIECES AND CRUCIFIXES MAY VARY IN DESIGN FROM THOSE SHOWN All Rosaries on this page are made in Italy and come in an Acrylic Rosary Box

8mm Two Coloured Glass Rosary Bead.

6mm Ceramic Rosary with Gold Foiled Cross Stamp on each bead.

7mm Murano Style Glass Rosary Bead.

7mm Glass Cat Eye Rosary with Enamel Cross.