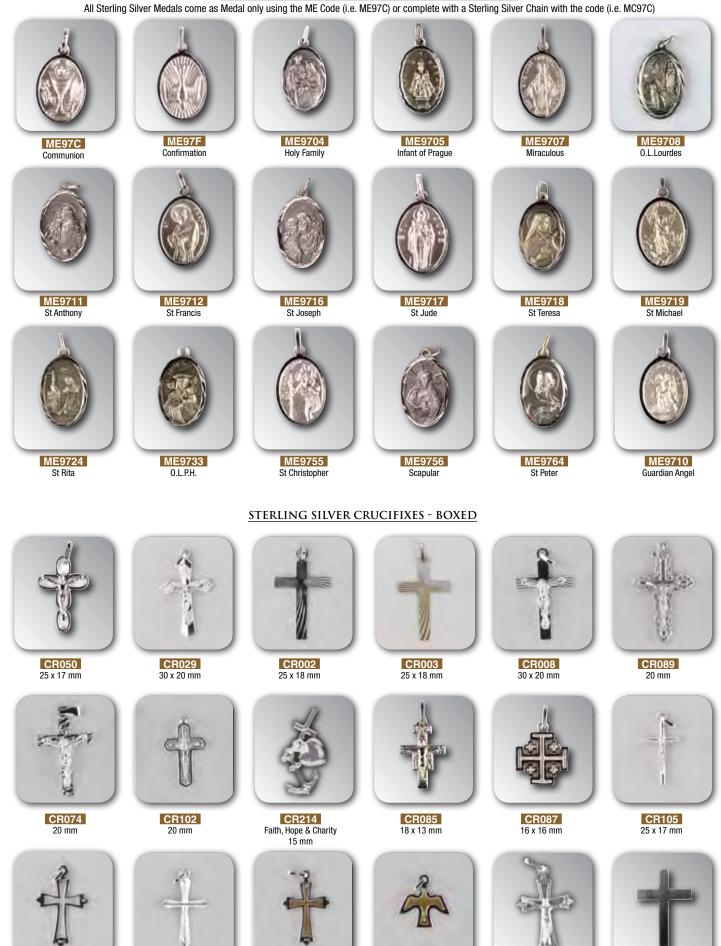

## Medals / Small Crucifixes

#### STERLING SILVER SAINTS MEDALS - 22MM - BOXED

CR057 25 x 18 mm

CR027 25 x 15 mm

CR086 20 x 15 mm 2 Tone

MEB227 20 x 15 mm 2 Tone

9K GOLD MEDALS / CROSSES - BOXED

MC97 Sterling Silver Chain - 500mm

STERLING SILVER SAINTS MEDALS - 10MM APPROXIMATELY

All Sterling Silver Medals can come as Medal on using the ME Code (i.e. ME10AD) or complete with s Sterling Silver Chain with the code (i.e. MC10AD)