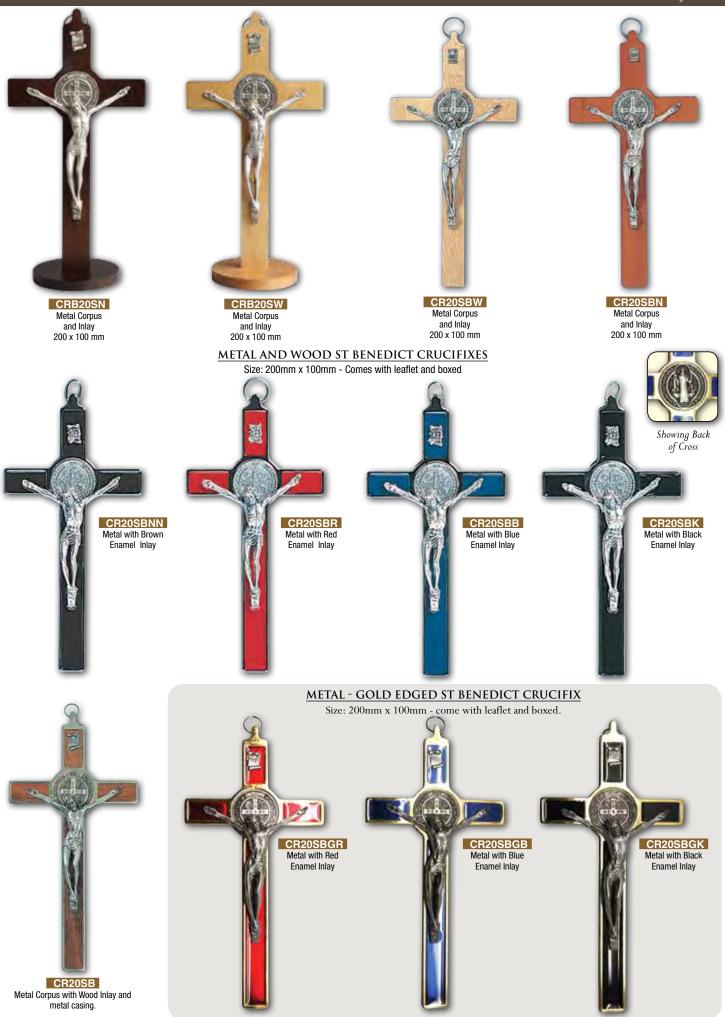

ic Heart Shaped Bead in a Heart Shaped Lace Box - Set of 12 (6 Blue and 6 Pink).













Resin Base -Water Font Metal Crucifix





Olive Wood



Metal Crucifix



CR51151 160 x 70mm Metal Crucifix





All Crucifixes are Made In Italy unless stated

# Standing Crucifixes





Wall Crucifixes









# Large Wall Crucifixes









Corpuses

METAL CORPUSES
All Corpuses comes with INRI except CRACE16





All Crosses are Made In Italy unless stated

## San Damiano Wall Crucifixes



# Gem Stone Crucifix Collection

Each Cross is Gold Plated with different Gem Stone pieces - Size: 85mm x 45mm



CR0007HE Hematite Enlarged to show details

All Crucifixes are Made In China

CR0007TU Turquoise CR0007IA Agate

#### METAL AND WOOD SAINT BENEDICT CRUCIFIXES



## Saint Benedict Crucifixes





CR1903SB 40mm St Benedict Necklace with enamel crucifix and nylon cord





CR2SB 20 x 20mm Come in *assorted colours* St Benedict Necklace with enamel crucifix and nylon cord

Mini Lives of Saints

sr themethol

LF5645 Size: 80 x 135mm Laminated gold stamped information prayer card. Includes Biography, Feast Day, Name Meaning

**ST BENEDICT KEYRINGS** 





LF9645 Genuine Pewter St Benedict Medal with Stainless Steel Chain with Laminated Biography



ST BENEDICT PLASTER STATUE Made in Italy - Size: 350mm



50 x 35mm

St Benedict Necklace with MDF cross and fabric cord. With prayer

HC4-313 400 Series Holy Cards



HC734646 Prayer to St Benedict



Prayer to St Benedict Laminated Card with St Benedict Medal (85 x 53mm)

ST3070

## Saint Benedict

#### ST BENEDICT MEDALS



ME02270 Rel