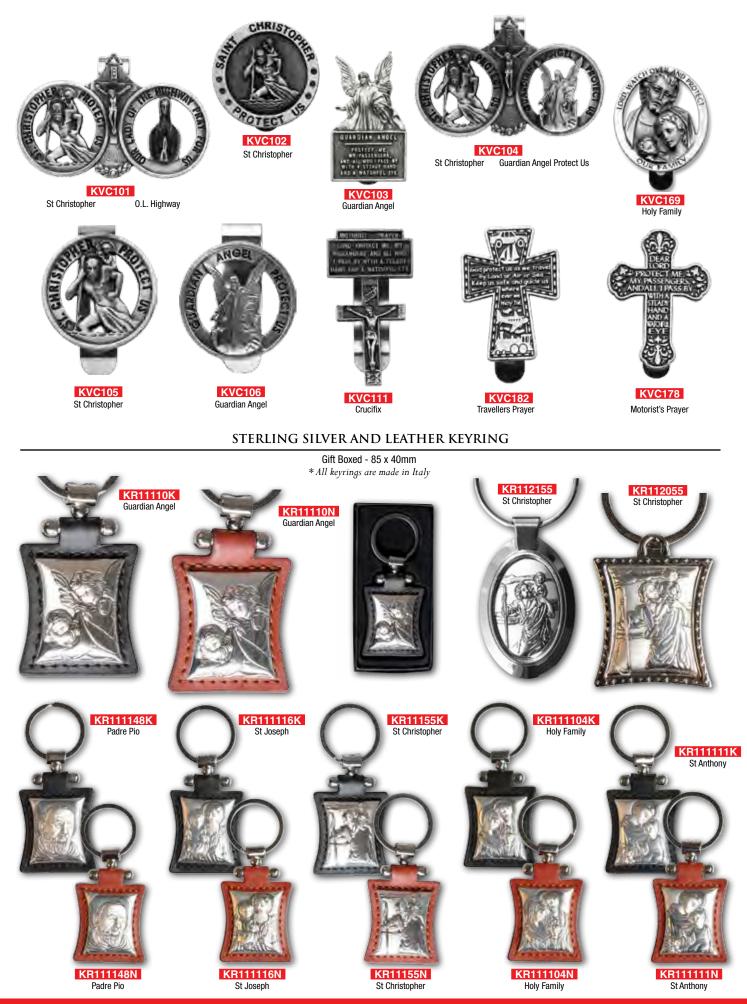

St Christopher Medal

Gilt finish 20mm

88

ST CHRISTOPHER KEYRING

### Saint Christopher Products

### VISOR CLIPS AND CAR PLAQUES

KVC101 St Christopher O.L. of Highway Sun Visor

KVC102 St Christopher Sun Visor Clip

KVC104 St Christopher/Guardian Angel Sun Visor

St Christopher Sun Visor Clip

CP31755 St Christopher Car Plaque

# Keyring/Visor Clips