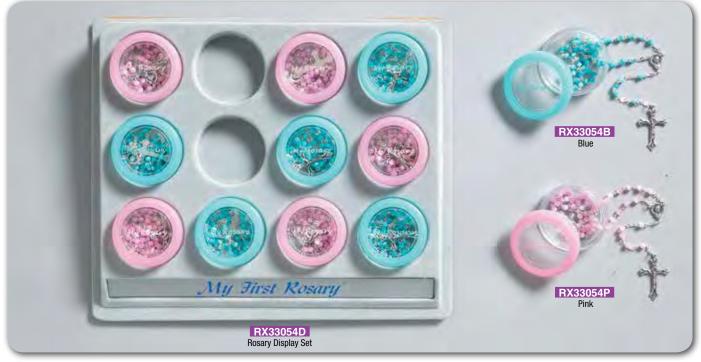

ROSARY PURSES - WITH ZIP (VINYL) SIZE: 65 X 55MM

ALL ROSARY BRACELETS, CROSSES AND MEDALS MAY VARY IN DESIGN FROM THOSE SHOWN - BOXED

My First Rosary - 4mm Round Imitation Mother of Pearl Rosary Bead - Set of 12 (4 of each colour).

My First Rosary - 4mm Round Glass Bead in Round Plastic Box - Set of 12 (6 Blue and 6 Pink).

Heart Shaped Bead Rosary - 4mm Plastic Heart Shaped Bead in a Heart Shaped Lace Box - Set of 12 (6 Blue and 6 Pink).