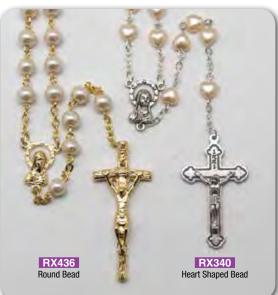

### ROSARY CENTRE PIECES AND CRUCIFIXES MAY VARY IN DESIGN FROM THOSE SHOWN

All Rosaries on this page are made in Italy and come in a window face velvet Box

Swarovski Crystal (5mm) Beads with Sterling Silver Chain/Centrepiece and Crucifix.

# Quality Rosaries

### ROSARY CENTRE PIECES AND CRUCIFIXES MAY VARY IN DESIGN FROM THOSE SHOWN All Rosaries on this page are made in Italy and come in a window face velvet Box

Enlarged to show details of bead Enlarged to show details of bead \*Necklace Attachment Enlarged to show details of bead **RXSSW5** Sterling Silver Rosary Necklace with (5mm) Swarovski crystal element beads RXS300 Sterling Silver with (4mm) Swarovski Elements Rosary Necklace RX1015 Sterling Silver (5mm) Metal Rosary Enlarged to show details of bead Enlarged to show details of bead Enlarged to show details of bead RX1925 (6mm) RX1905 RX1907 (5mm) (7mm)