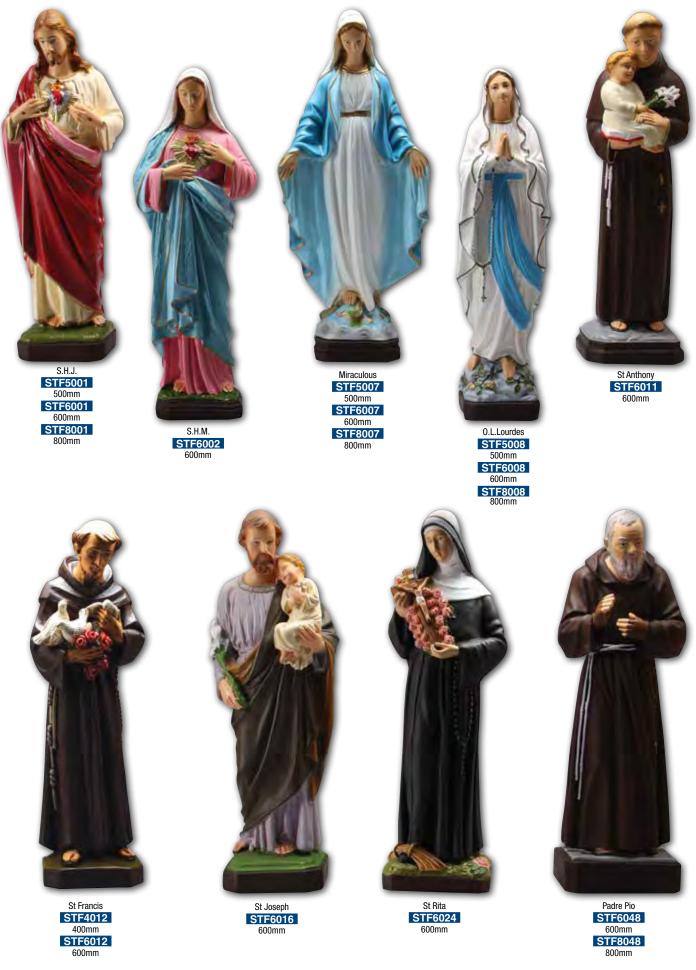

#### INDOOR/OUTDOOR STATUES - MADE IN ITALY

\*Indoor/Outdoor Statues are available in various sizes ranging from 250mm to 400mm. See below for an indication of sizes These Statues are suitable for both indoor and outdoor and are virtually impossible to break or chip. STF25 = 250mm, STF30 = 300mm, STF35 = 350mm and STF40 = 400mm

### **INDOOR/OUTDOOR STATUES - MADE IN ITALY**

\*Indoor/Outdoor Statues are available in various sizes ranging from 500mm to 800mm. See below for an indication of sizes These Statues are suitable for both indoor and outdoor and are virtually impossible to break or chip. STF50 = 500mm, STF60 = 600mm and STF80 = 800mm