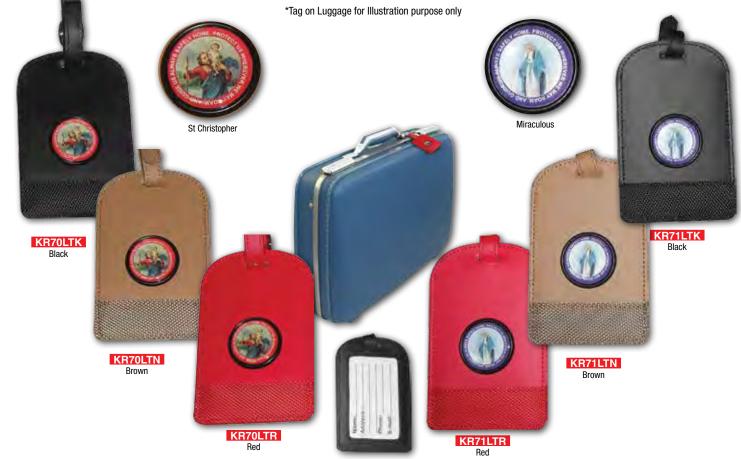

St. Theresa



**TS26** St. Gerard



TS38 0.L. Fatima

TS2000D Patron Saint Display Unit 72 pins/6pcs each of 12 designs Display Size: 300 x 320mm



TS08 St. Francis



TS14 St. Patrick



TS28 St. Daniel







TS15 St. Elizabeth



TS30 St. Mary



TS40 Guardian Angel



## ALL PLAQUES COME WITH A MAGNET OR CAN BE SELF ADHESIVE ON BACK



# Keyring/Visor Clips

#### ATTACH TO CARDS OR TRUCKS, A SUN VISOR TO HOLD PAPERS AND BRING YOU <u>Protection on your travels - individually carded - approximately 50mm in Size</u>



Metal keyring with Blue Enamel Finish





KR90155 St Christopher KR90111 St Anthony KR90133 0.L.P.S KR90107 Miraculous

157

KR5055 St Christopher/Wood

### **CROSS KEYRINGS WITH DIAMANTE**



# Keyrings







Display - 300 x 250mm



LUGGAGE TAGS Size: 100mm x 140mm



# LED Candles in Glass Jar



# Devotional Candles with Gold Foil Highlights

Each Candle has a Prayer on reverse. Candle Size - 162mmH Ø 62mm (Burning time approx 70hrs).



CA86S01 Sacred Heart of Jesus



CA86S04 Holy Family



CA86S05 Infant of Prague



CA86S06 0.L.of Rosary



CA86S07 0.L.of Grace



CA86S08 0.L.of Lourdes



CA86S09 0.L.of Fatima



CA86S11 St Anthony



CA86S16 St Joseph

CA86S18 St Theresa

CA86S19 St Michael



# Each Candle has a Prayer on reverse. Candle Size - 162mm H Ø 62mm (Burning time approx 70hrs).



# Devotional Candles

## TEA LIGHT CANDLES





Our everlasting plastic candles are available in many sizes & widths. The candles are available with oil insert. The plastic outer are everlasting and are suitable for use as altar candles or pascal candles.