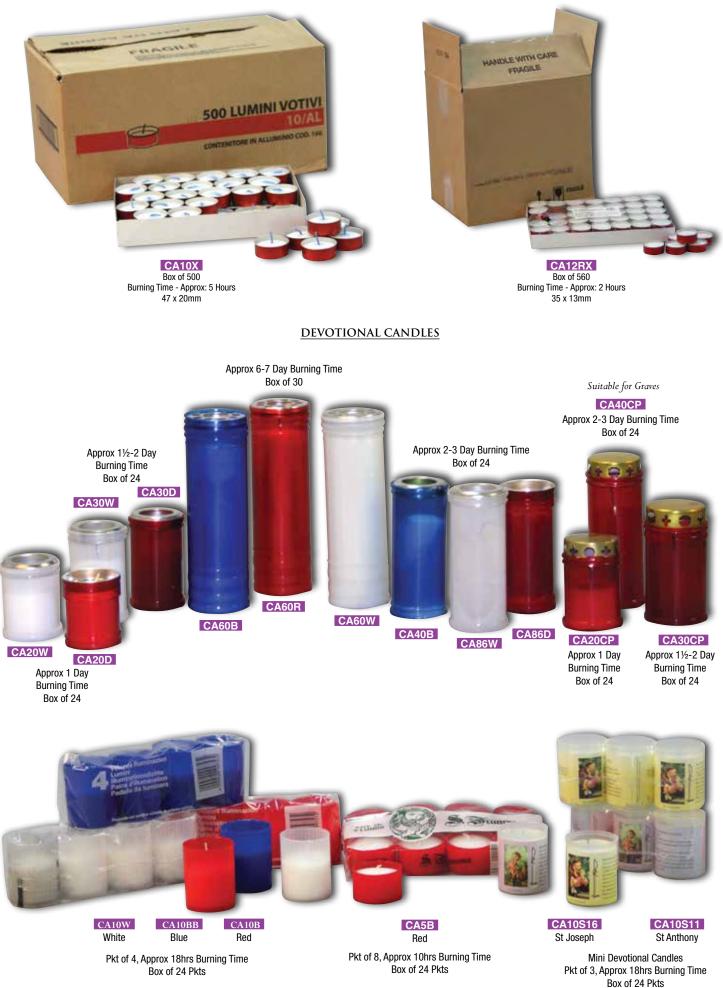

# Devotional Candles

# Devotional Candles with Gold Foil Highlights

Each Candle has a Prayer on reverse. Candle Size - 162mmH Ø 62mm (Burning time approx 70hrs).

CA86S01 Sacred Heart of Jesus

CA86S04 Holy Family

CA86S05 Infant of Prague

# Each Candle has a Prayer on reverse. Candle Size - 162mm H Ø 62mm (Burning time approx 70hrs).