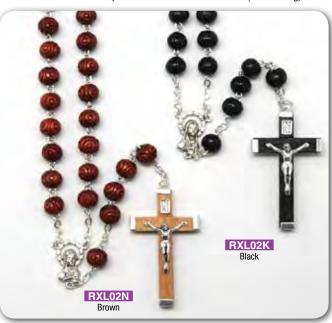

Sterling Silver Rosary with Swarovski Crystal Beads

ROSARY CENTRE PIECES AND CRUCIFIXES MAY VARY IN DESIGN FROM THOSE SHOWN All Rosaries on this page are made in Italy and come in an Acrylic Rosary Box.