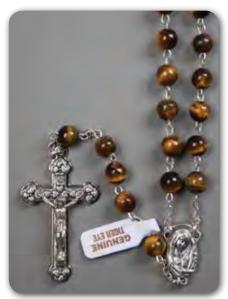

### ROSARY CENTRE PIECES AND CRUCIFIXES MAY VARY IN DESIGN FROM THOSE SHOWN All Rosaries on this page are made in Italy and come in an Acrylic Rosary Box.

RX0021 Tiger Eye Rosary bead Saint Pio

RX0038 Tiger Eye Rosary bead Saint Francis

RX0045 Tiger Eye Rosary bead - O.L. Perpetual Help

RX0052 Turquoise Rosary Bead - O.L. Lourdes

RX0069 Mother of Pearl - 0.L. Fatima

RX5526AM Genuine Amethyst - (6mm)

RX5526HE Genuine Hematite - (6mm)

RX5526OT Genuine Tiger Eye - (6mm)