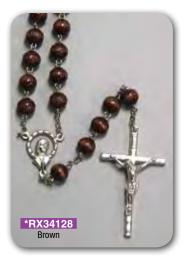

### ROSARY CENTRE PIECES AND CRUCIFIXES MAY VARY IN DESIGN FROM THOSE SHOWN All Rosaries on this page are made in Italy and come in an Acrylic Rosary Box.

RX0021 Tiger Eye Rosary bead Saint Pio

RX0038 Tiger Eye Rosary bead Saint Francis