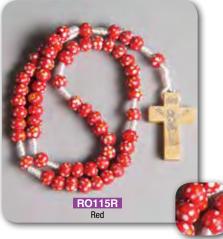

### ROSARY CENTRE PIECES AND CRUCIFIXES MAY VARY IN DESIGN FROM THOSE SHOWN

All Rosaries on this page are not supplied with a Rosary Box

9mm Wood Rosary with Cross Bead

Wood Rosary with Nylon Cord - 7mm Bead

8mm Wood Cord Rosary with Gold Cross Motif and Bead

6mm Multicoloured Beaded Rosary - Boxed

Wood Child's Large Rosary, Non-toxic, 530mm

Wood Rosary and Cross on rope Cord

8mm Misericordin Rosary as promoted by Pope Francis