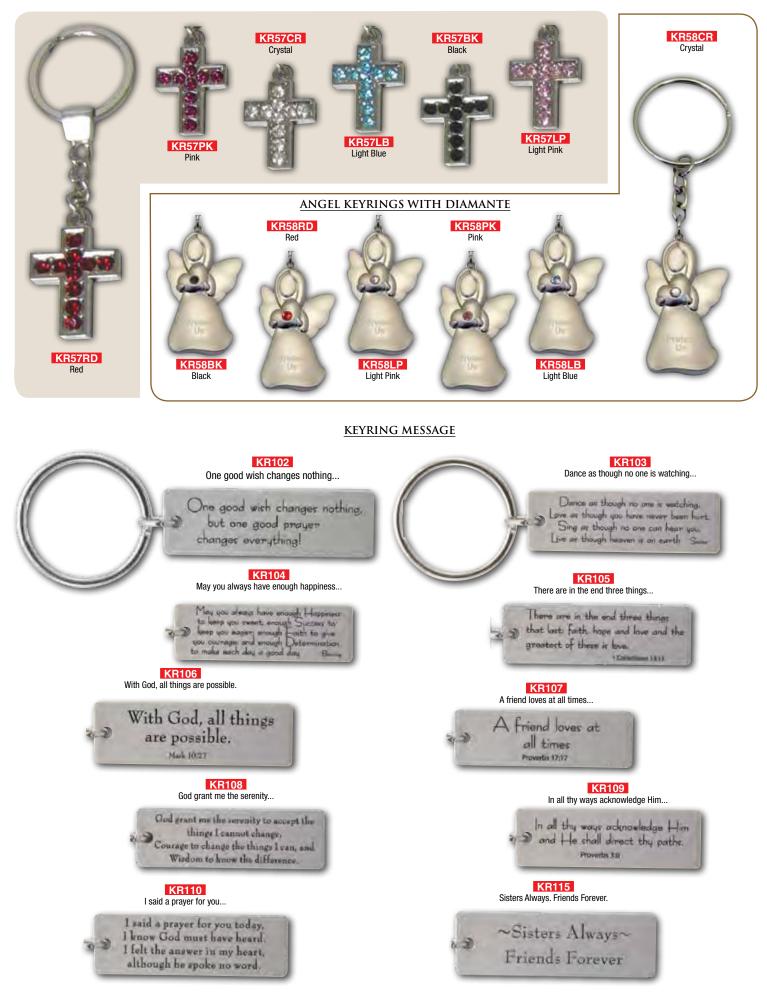

### **CROSS KEYRINGS WITH DIAMANTE**

# Keyrings

Display - 300 x 250mm

LUGGAGE TAGS Size: 100mm x 140mm