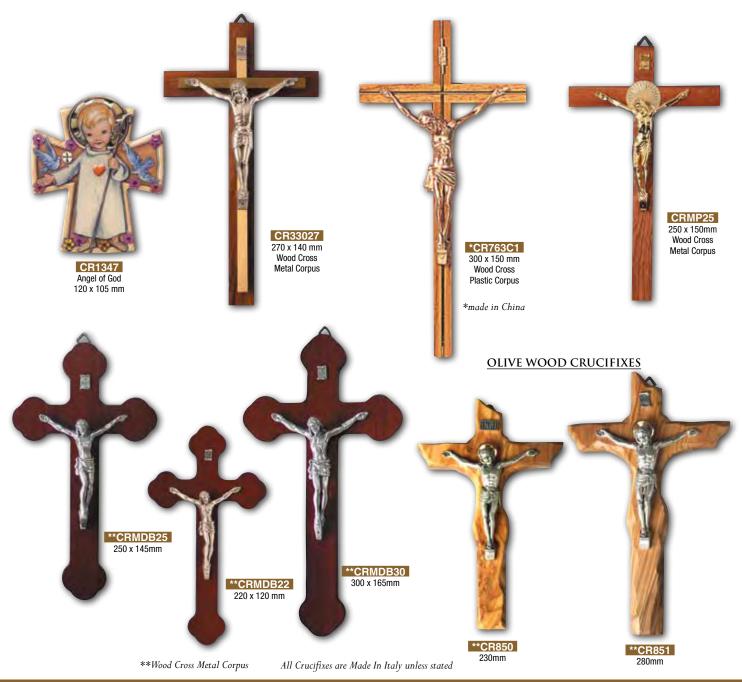

Resin Base -Water Font Metal Crucifix

Olive Wood

Metal Crucifix

CR51151 160 x 70mm Metal Crucifix

All Crucifixes are Made In Italy unless stated

# Standing Crucifixes

Wall Crucifixes

# Large Wall Crucifixes

Corpuses

METAL CORPUSES
All Corpuses comes with INRI except CRACE16

All Crosses are Made In Italy unless stated