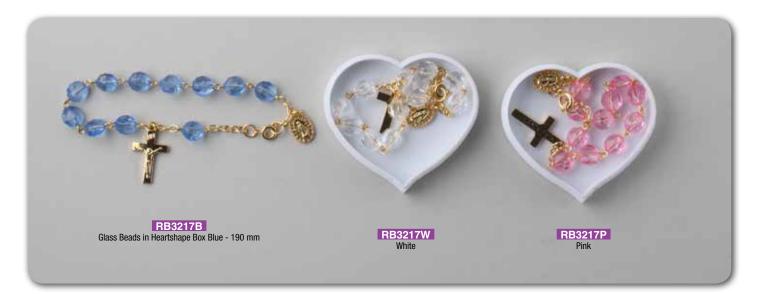

### ROSARY CENTRE PIECES AND CRUCIFIXES MAY VARY IN DESIGN FROM THOSE SHOWN

PRECIOUS STONE ROSARY BRACELETS - EXPANDABLE

RB5222AV Aventurine

RB5222HE Hematite

RB5222MA Mother of Pearl

RB5222OT Eye of Tiger

RB5222TR Turquoise

RB5222A Amethyst

O.L.LOURDES ROSARY BRACELET - PLASTIC BEADS

IMITATION MOTHER OF PEARL SPIRAL BRACELETS WITH CROSS AND MIRACULOUS MEDAL - EXPANDABLE

RB5206PK Pink

RB5206W White

ROSE SHAPED COLOURED BEADS ROSARY IN A ROSE SHAPED DISPLAY BOX

Images below showing some variety of colours in the Display Box

RX0083 Packaging consist of 12 Rosaries each individually boxed - 5mm