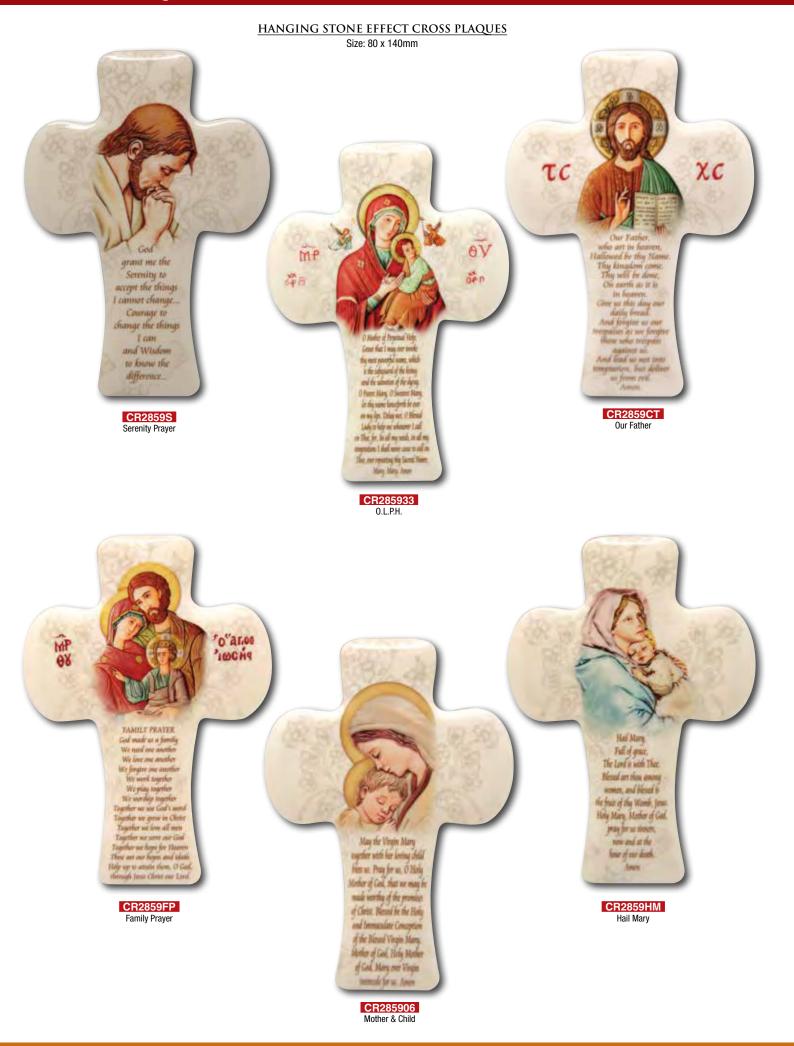

#### HANGING PLASTIC GOLD FOILED PLAQUE WITH RELIGIOUS IMAGES

Size: 100 x 200mm

HANGING PEARL STONE PLAQUES

Size: 70 x 150mm

HANGING MESSAGE CROSS

PL2827FP Footprints

House Blessing

PL2827FA Family Prayer