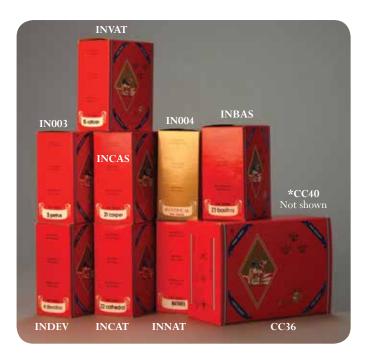

## <u>3 KINGS RANGE - CHARCOAL AND INCENSE</u>

| CODE  | DESCRIPTION                             |
|-------|-----------------------------------------|
| CC36  | Charcoal - 100 x 33mm Tablets           |
| CC40  | Charcoal - 100 x 40mm Tablets           |
| IN003 | Grade 3 - 500 gsm - Fine Granule Petrus |
| IN004 | 500 gsm - Pontifical                    |
| INBAS | 500 gsm - Basilica                      |
| INCAS | 500 gsm - Casper                        |
| INCAT | 500 gsm - Cathedral                     |
| INDEV | 500 gsm - Devotion                      |
| INNAT | 500 gsm - Natural                       |
| INVAT | 500 gsm - Vatican                       |