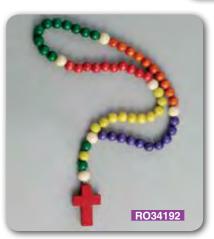

8mm Wood Cord Rosary with Gold Cross Motif and Bead

6mm Multicoloured Beaded Rosary - Boxed

Wood Child's Large Rosary, Non-toxic, 530mm

Wood Rosary and Cross on rope Cord

8mm Misericordin Rosary as promoted by Pope Francis