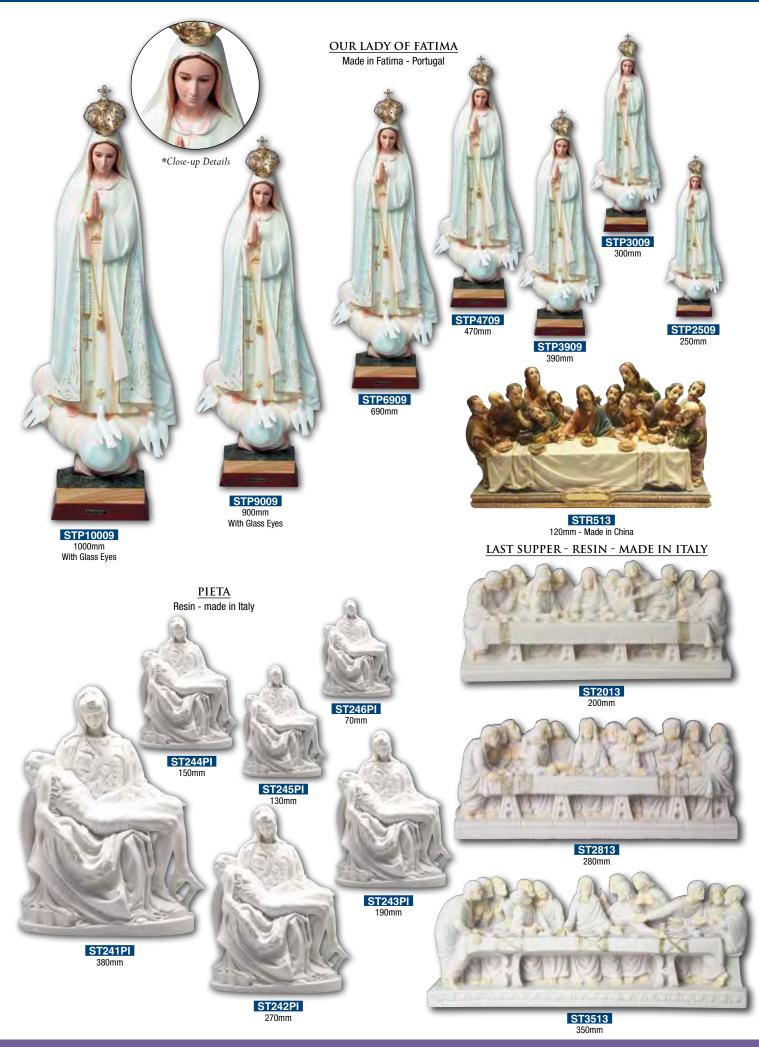

## Fatima / Pieta Statues

One Little Rose as thirds a

the parties of a friend than to the fasters of a friend than to the choicest flowers when my stay on earth most end.

3

2.3

One little Rose

rather have one pleasant serve here said to no then flattery ny learth is still and life her covert to be.

her have a living units friends chrone are irne illan hist round my cather oben this world free bid adars.

r all your flowers ander pink, ar white; ar rol, ase one blosion new t ad othern Fire day

2 Dator 00016

"To Our Lady"

"To Our Lady" Lovely Lady dressed in Blue, Teach me how to pray! God was just your little Boy, Tell me what to say! Did you lift Him up, sometimes, Gently, on your knee? Did you sing to Him the way Mother dees to me? Did you sing to Him the way Mother dees to me? Did you sing to Him the way Mother dees to me? Did you sing to Him the way Mother dees to me? Did you sing to Him the way Holl was the standard of the Did you really withink He cares I full tell Him things. Little things that happen? And do the Angels' wings Make a noise? And can He hear Me if 1 speak low? Tell me, for you know Lovely Lady dressed in blue. Teach me how to pray! God was just your little Boy, And you know the way.

9 338304 032474

The Chaplet of the Divine Mercy

HC734129 Ten Commandments