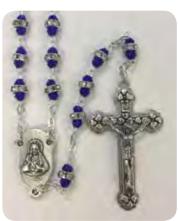

### ROSARY CENTRE PIECES AND CRUCIFIXES MAY VARY IN DESIGN FROM THOSE SHOWN

All Rosaries on this page are made in Italy and come in a window face velvet Box

Swarovski Crystal (5mm) Beads with Sterling Silver Chain/Centrepiece and Crucifix.