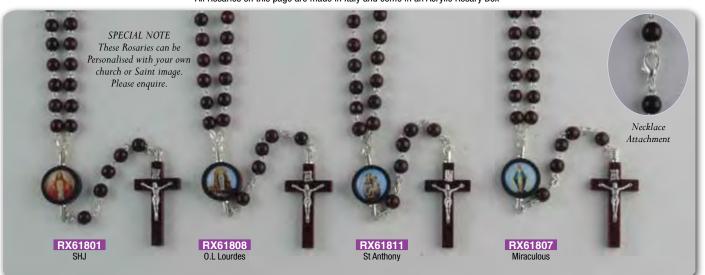

### ROSARY CENTRE PIECES AND CRUCIFIXES MAY VARY IN DESIGN FROM THOSE SHOWN All Rosaries on this page are made in Italy and come in an Acrylic Rosary Box

6mm Wood Rosary with SHJ/Padre Pio Medal as Mysteries

Seven Dolor Rosary-Chaplet (contains the Seven Sorrows Mysteries of Our Lady). Includes Leaflet. 6mm - Not Boxed

7mm Wood Bead Rosary \*Not made in Italy

7mm Olive Wood Rosary with Rose Bead Mystery

Station of the Cross Rosary containing 14 Stations of the Cross