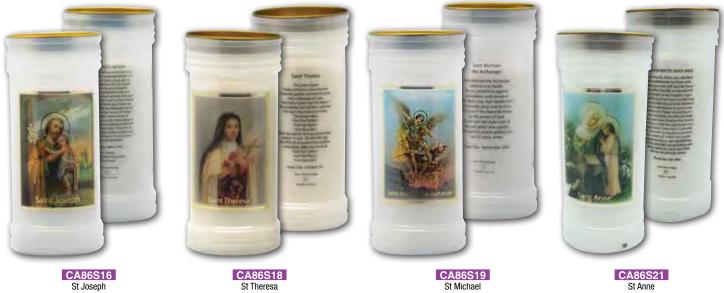

# Devotional Candles with Gold Foil Highlights

Each Candle has a Prayer on reverse. Candle Size - 162mmH Ø 62mm (Burning time approx 70hrs).

CA86S01 Sacred Heart of Jesus

CA86S04 Holy Family

CA86S05 Infant of Prague

CA86S06 0.L.of Rosary

CA86S07 0.L.of Grace

CA86S08 0.L.of Lourdes

CA86S09 0.L.of Fatima

CA86S11 St Anthony

CA86S16 St Joseph

CA86S18 St Theresa

CA86S19 St Michael

# Each Candle has a Prayer on reverse. Candle Size - 162mm H Ø 62mm (Burning time approx 70hrs).