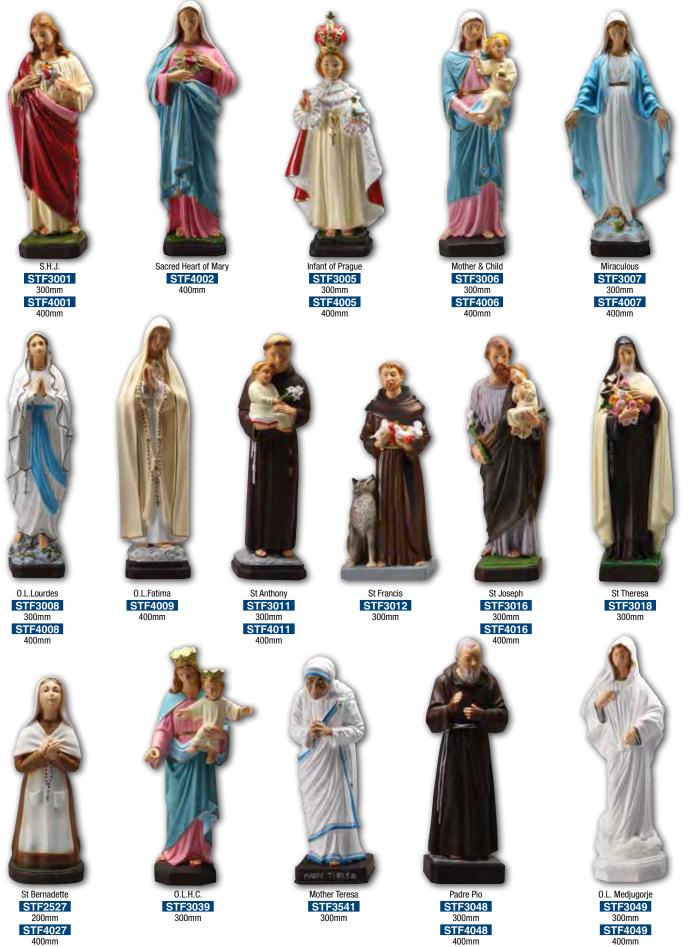

#### INDOOR/OUTDOOR STATUES - MADE IN ITALY

\*Indoor/Outdoor Statues are available in various sizes ranging from 250mm to 400mm. See below for an indication of sizes These Statues are suitable for both indoor and outdoor and are virtually impossible to break or chip. STF25 = 250mm, STF30 = 300mm, STF35 = 350mm and STF40 = 400mm

### **INDOOR/OUTDOOR STATUES - MADE IN ITALY**

\*Indoor/Outdoor Statues are available in various sizes ranging from 500mm to 800mm. See below for an indication of sizes These Statues are suitable for both indoor and outdoor and are virtually impossible to break or chip. STF50 = 500mm, STF60 = 600mm and STF80 = 800mm