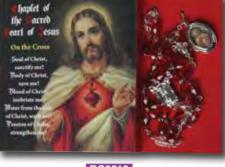

BR13041 Metal Rectangle Saints Bracelet - 12 Images

RC2517 Divine Mercy. Crystal - Water Shape Gemstone Beads

All Chaplets comes with a beautifully Illustrated Box and Instruction on how to recite the Chaplet.