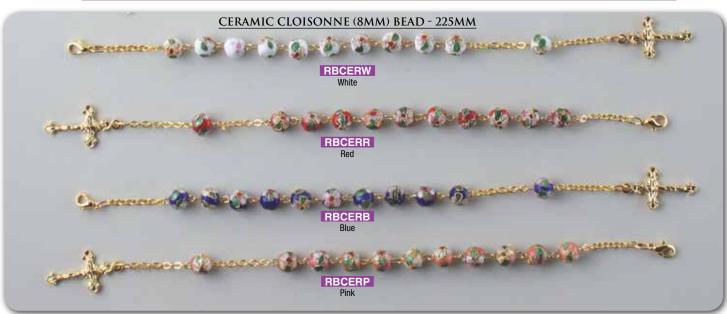

### ALL ROSARY BRACELETS, CROSSES AND MEDALS MAY VARY IN DESIGN FROM THOSE SHOWN - BOXED

### ALL ROSARY BRACELETS, CROSSES AND MEDALS MAY VARY IN DESIGN FROM THOSE SHOWN - BOXED

ALL ROSARY BRACELETS, CROSSES AND MEDALS MAY VARY IN DESIGN FROM THOSE SHOWN - BOXED