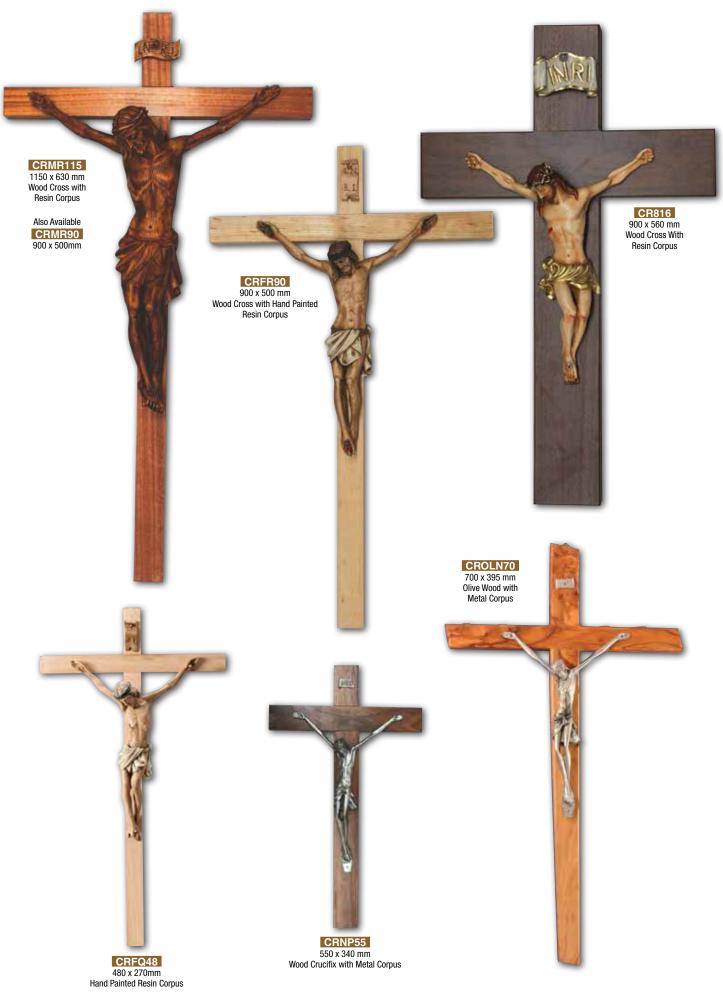

# Standing Crucifixes

Wall Crucifixes

# Large Wall Crucifixes

Corpuses

METAL CORPUSES
All Corpuses comes with INRI except CRACE16

All Crosses are Made In Italy unless stated