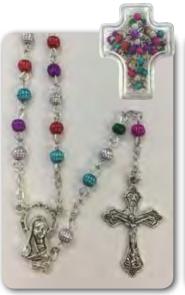

Sterling Silver Rosary with Swarovski Crystal Beads

ROSARY CENTRE PIECES AND CRUCIFIXES MAY VARY IN DESIGN FROM THOSE SHOWN All Rosaries on this page are made in Italy and come in an Acrylic Rosary Box.