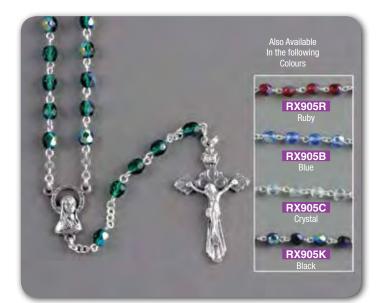

RX908A Amethyst - 8mm Aurora Borealis (AB) bead

RX907P Pink - 7mm Aurora Borealis (AB) bead

RX905G Green - 5mm Aurora Borealis (AB) bead

Also Available In the following Colours

RXMC7P Pink

RXMC7R Red

RXMC7K Black