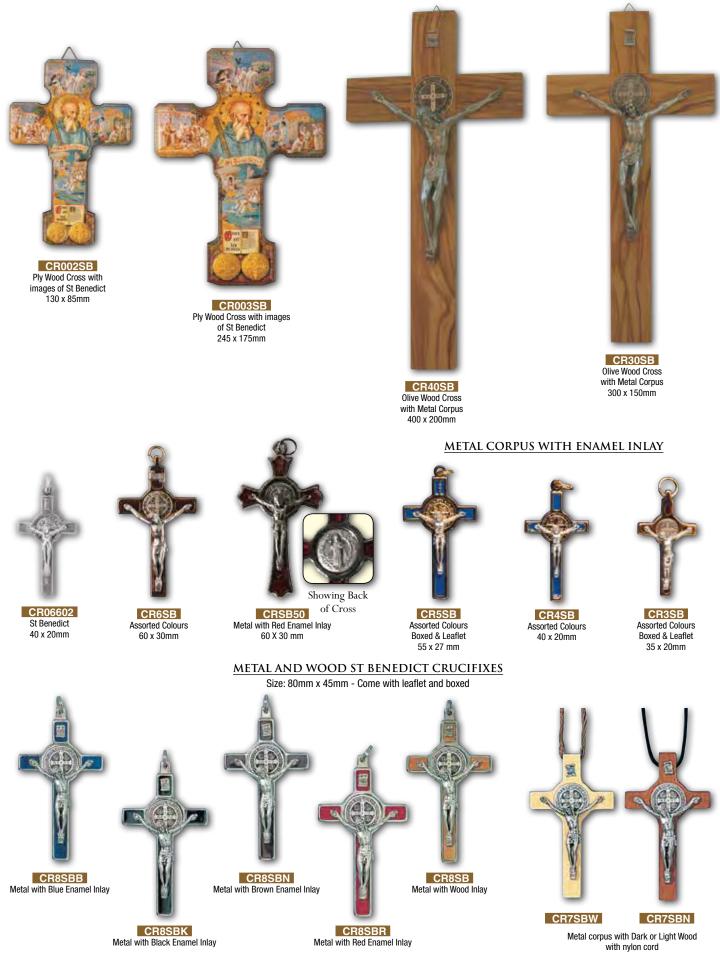

#### METAL AND WOOD SAINT BENEDICT CRUCIFIXES

## Saint Benedict Crucifixes

CR1903SB 40mm St Benedict Necklace with enamel crucifix and nylon cord

CR2SB 20 x 20mm Come in *assorted colours* St Benedict Necklace with enamel crucifix and nylon cord

Mini Lives of Saints