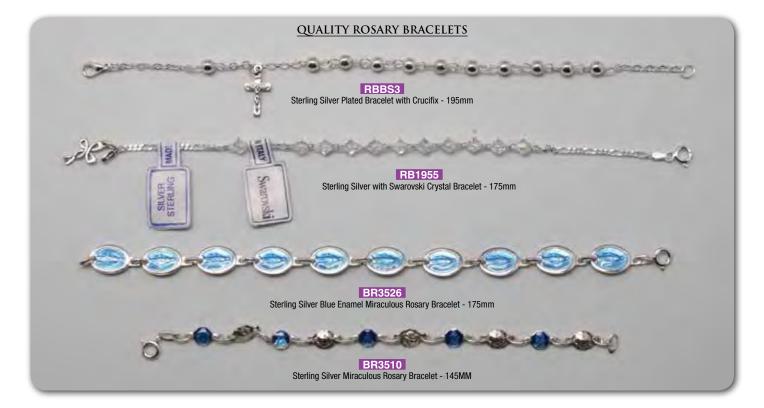

### ALL ROSARY BRACELETS, CROSSES AND MEDALS MAY VARY IN DESIGN FROM THOSE SHOWN - BOXED

### ALL ROSARY BRACELETS, CROSSES AND MEDALS MAY VARY IN DESIGN FROM THOSE SHOWN - BOXED

ALL ROSARY BRACELETS, CROSSES AND MEDALS MAY VARY IN DESIGN FROM THOSE SHOWN - BOXED