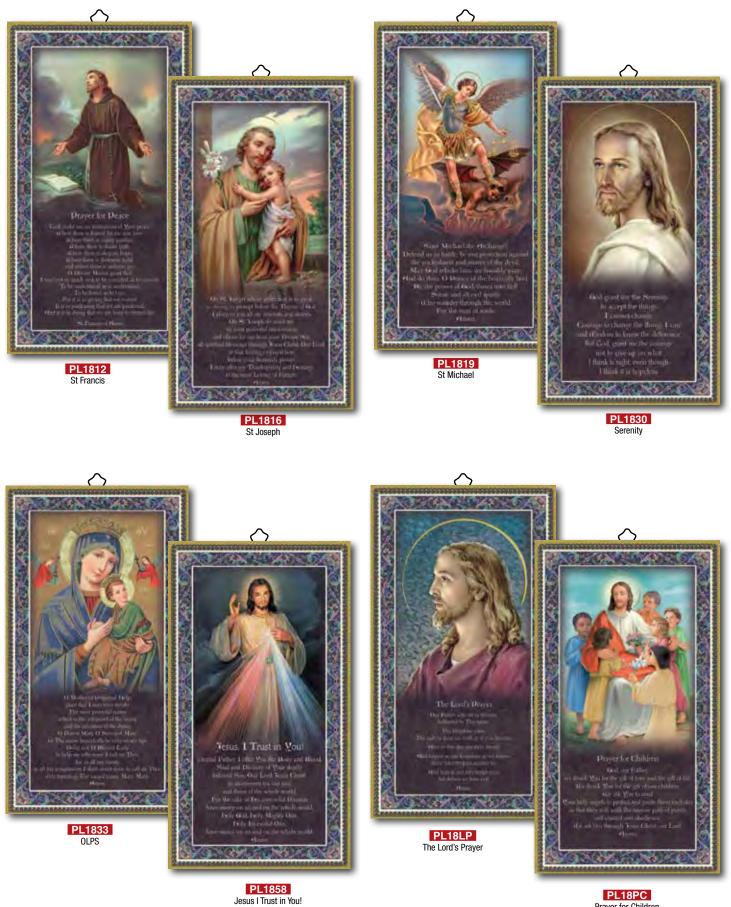

# Gold Mylar Frames

### GOLD MYLAR FRAMES - HANGING OR STANDING

Size: 200mm x 250mm - Gift Boxed

PL10807 Miraculous

PL10808 0.L Lourdes

PL10808M 0.L Lourdes with Mysteries

**PL10809** 0.L. Fatima

PL10806 Mother and Child

PL10810 Guardian Angel

PL10810B Guardian Angel

PL10811 St Anthony

PL10812 St Francis

PL10816 St Joseph

PL10817 St Jude

PL10818 St Theresa

PL10819 St Michael

PL10820 St Patrick

PL10822 O.L. Mt Carmel

PL10824 St Rita

GOLD MYLAR FRAMES - HANGING OR STANDING

Size: 200mm x 250mm - Gift Boxed

PL108G Prayer Little Girl PL108M Mother

PL108S Serenity Prayer