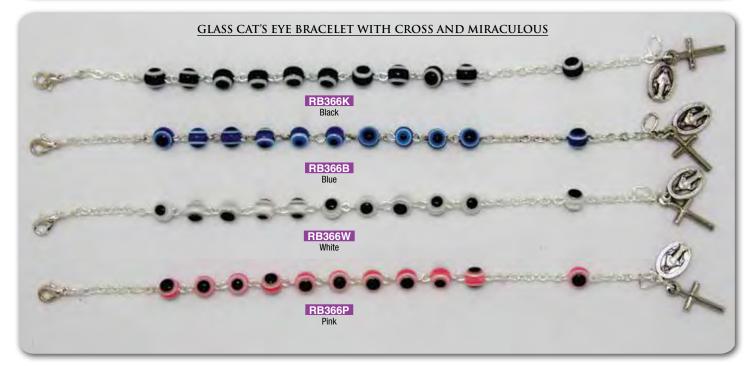

### ALL ROSARY BRACELETS, CROSSES AND MEDALS MAY VARY IN DESIGN FROM THOSE SHOWN - BOXED

### ALL ROSARY BRACELETS, CROSSES AND MEDALS MAY VARY IN DESIGN FROM THOSE SHOWN - BOXED

ALL ROSARY BRACELETS, CROSSES AND MEDALS MAY VARY IN DESIGN FROM THOSE SHOWN - BOXED