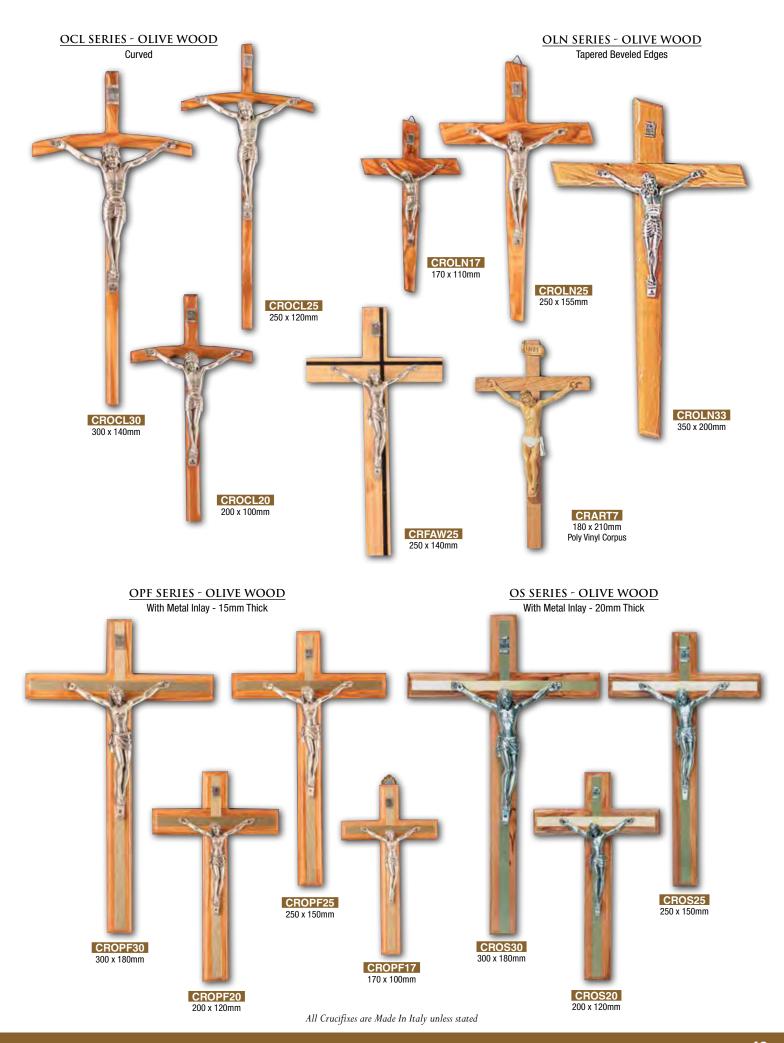

# Large Wall Crucifixes

Corpuses

METAL CORPUSES
All Corpuses comes with INRI except CRACE16

All Crosses are Made In Italy unless stated