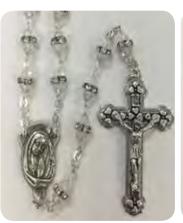

Sterling Silver Rosary with Swarovski Crystal Beads

ROSARY CENTRE PIECES AND CRUCIFIXES MAY VARY IN DESIGN FROM THOSE SHOWN All Rosaries on this page are made in Italy and come in an Acrylic Rosary Box.