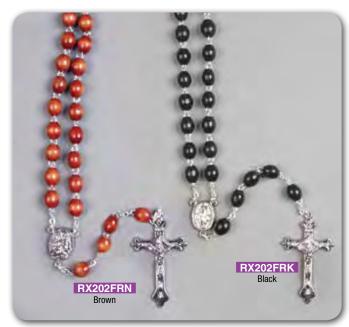

### ROSARY CENTRE PIECES AND CRUCIFIXES MAY VARY IN DESIGN FROM THOSE SHOWN All Rosaries on this page are made in Italy and come in an Acrylic Rosary Box.

RX0021 Tiger Eye Rosary bead Saint Pio

RX0038 Tiger Eye Rosary bead Saint Francis

RX0045 Tiger Eye Rosary bead - O.L. Perpetual Help

RX0052 Turquoise Rosary Bead - O.L. Lourdes

RX0069 Mother of Pearl - 0.L. Fatima

RX5526AM Genuine Amethyst - (6mm)

RX5526HE Genuine Hematite - (6mm)

RX5526OT Genuine Tiger Eye - (6mm)

RX5526AV Genuine Aventurine - (6mm)

RX5526LL Genuine Lapis - (6mm)