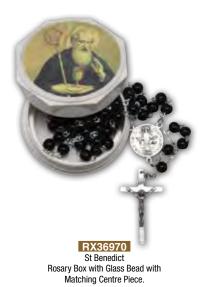

ST BENEDICT ROSARIES All Rosaries have a St Benedict Crucifix and Centre Piece and Boxed