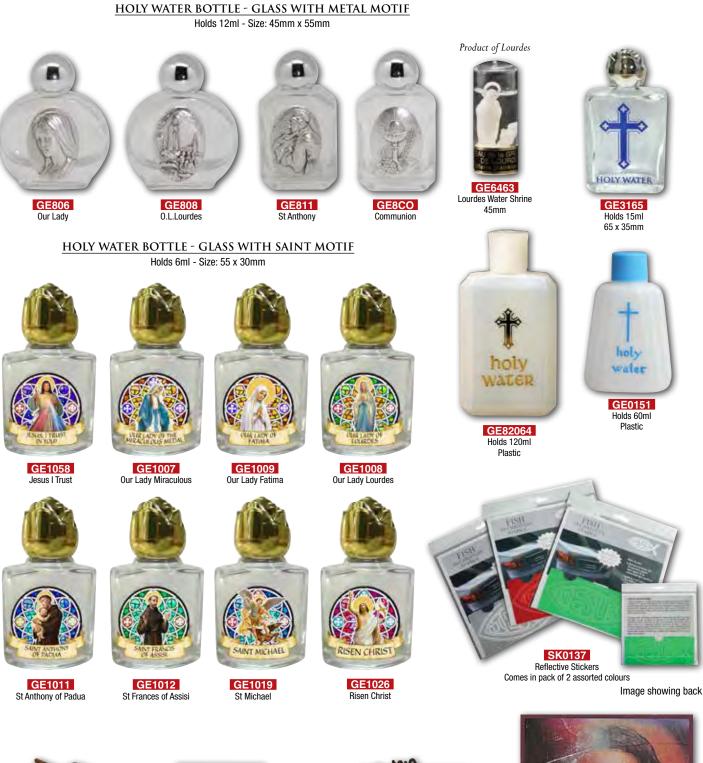

# LED Candles in Glass Jar

# Devotional Candles with Gold Foil Highlights

Each Candle has a Prayer on reverse. Candle Size - 162mmH Ø 62mm (Burning time approx 70hrs).

CA86S01 Sacred Heart of Jesus

CA86S04 Holy Family

CA86S05 Infant of Prague

CA86S06 0.L.of Rosary

CA86S07 0.L.of Grace

CA86S08 0.L.of Lourdes

CA86S09 0.L.of Fatima

CA86S11 St Anthony

CA86S16 St Joseph

CA86S18 St Theresa

CA86S19 St Michael

# Each Candle has a Prayer on reverse. Candle Size - 162mm H Ø 62mm (Burning time approx 70hrs).

## OIL INSERTS

| CODE  | DESCRIPTION                      | CODE  | DESCRIPTION                      | CODE   | DESCRIPTION                        |
|-------|----------------------------------|-------|----------------------------------|--------|------------------------------------|
| CL1   | 1 Litre Clear Paraffin Oil       | CL455 | Oil Insert 40mm Tube Ceramic Top | CLE40  | Oil Insert 40mm Tube Metal Top     |
| CL457 | Oil Insert 80mm Tube Ceramic Top | CLE60 | Oil Insert 60mm Tube Metal Top   | CLE32  | Oil Insert 32mm Tube Metal Top     |
| CL456 | Oil Insert 50mm Tube Ceramic Top | CLE50 | Oil Insert 50mm Tube Metal Top   | CL1092 | Oil Insert and Tube 20mm - 250mm H |