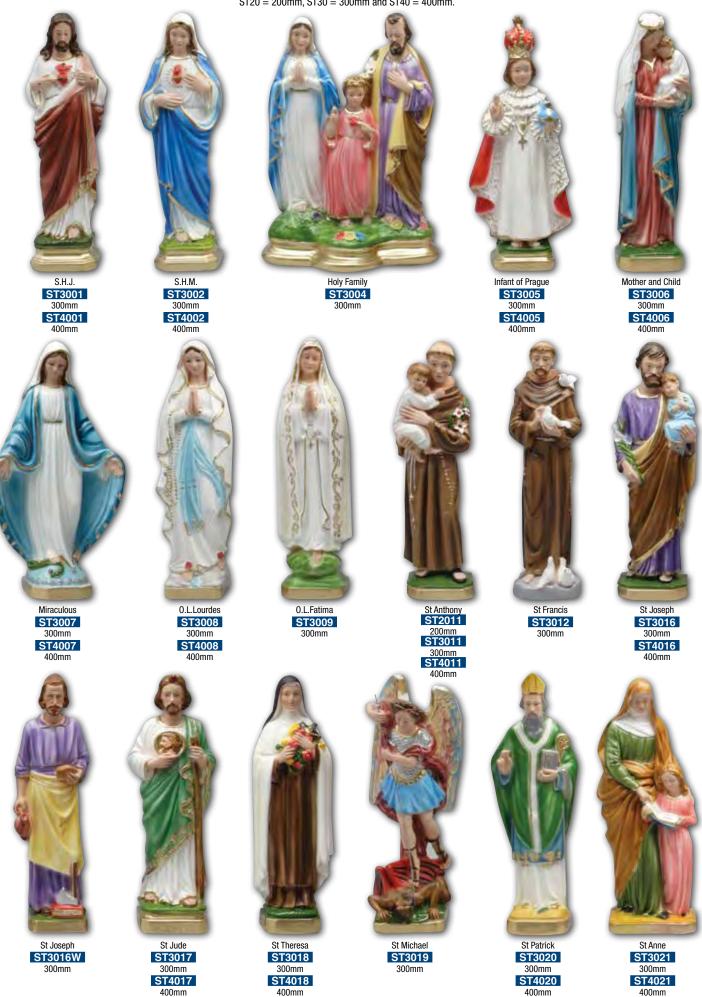

# 20cm - 40cm Plaster Statues

<u>PLASTER STATUES - MADE IN ITALY</u> \*Plaster Statues are available in various sizes ranging from 200mm to 400mm. ST20 = 200mm, ST30 = 300mm and ST40 = 400mm.

PLASTER STATUES - MADE IN ITALY \*Plaster Statues are available in various sizes ranging from 200mm to 400mm. ST20 = 200mm, ST30 = 300mm and ST40 = 400mm.