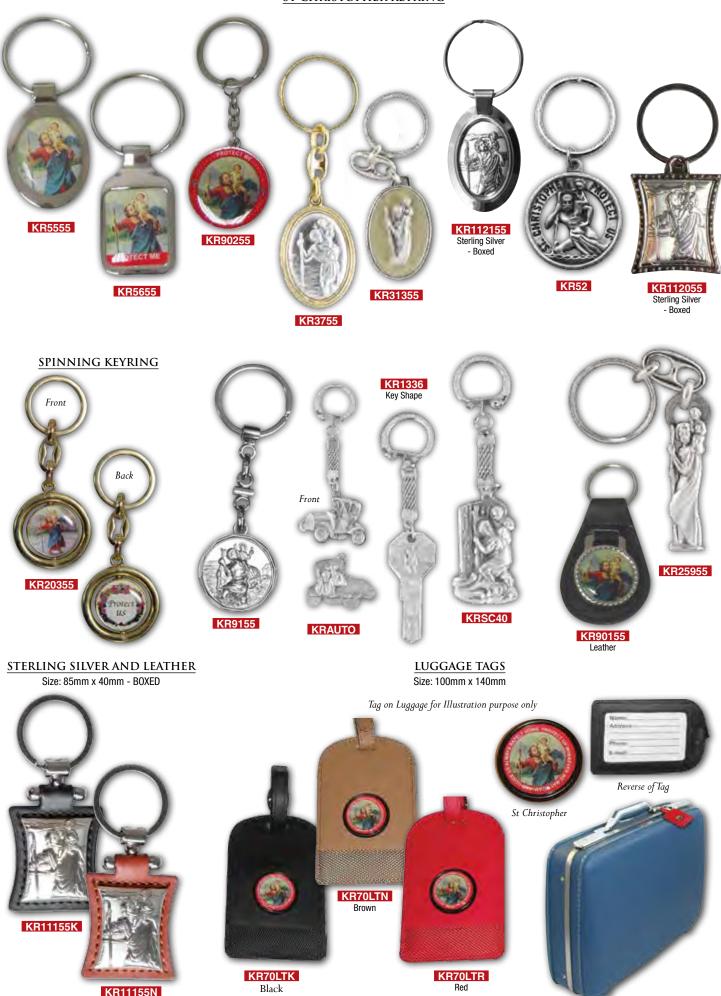

# Keyring/Visor Clips

#### ATTACH TO CARDS OR TRUCKS, A SUN VISOR TO HOLD PAPERS AND BRING YOU <u>Protection on your travels - individually carded - approximately 50mm in Size</u>

Metal keyring with Blue Enamel Finish

KR90155 St Christopher KR90111 St Anthony KR90133 0.L.P.S KR90107 Miraculous

157

KR5055 St Christopher/Wood

### **CROSS KEYRINGS WITH DIAMANTE**

# Keyrings

Display - 300 x 250mm

LUGGAGE TAGS Size: 100mm x 140mm