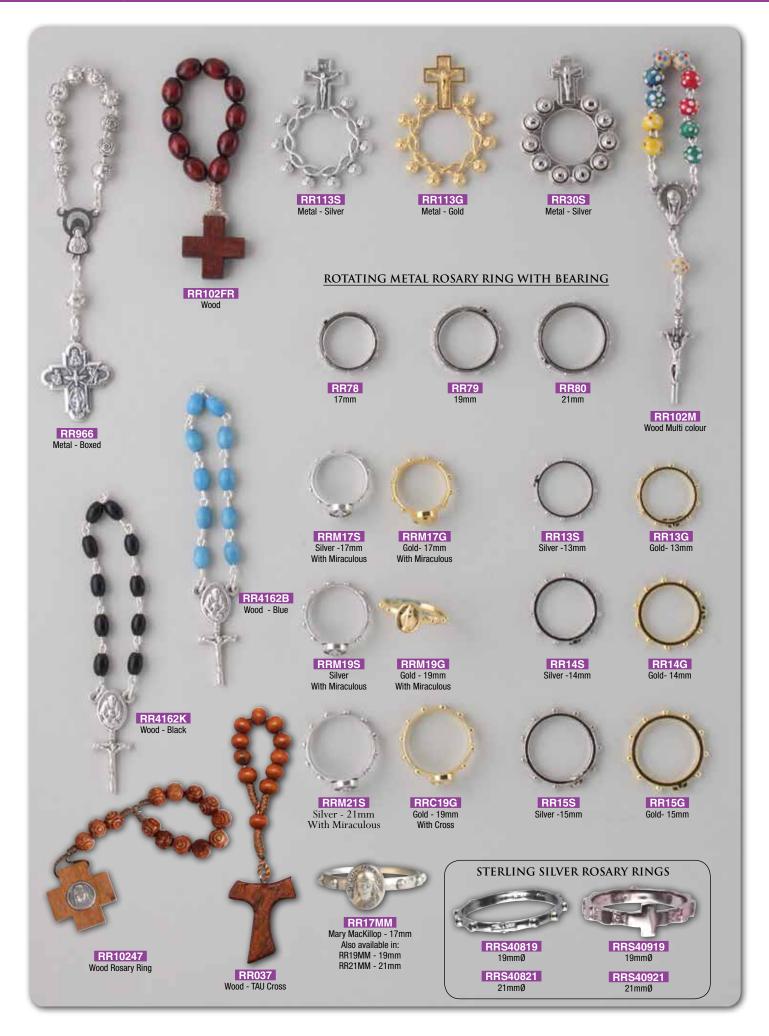

### METAL RINGS WITH GLASS STONES AND GLASS BEADS ON EACH SIDE

RX5518AQ Aqua

RX5518BL Blue

RX5518CR Crystal

RX5518RD Red

RX5518PK Pink

RXSC6 Crystal Aurora Borealis (AB) Rosary (6mm)

RO21247 Blue & Pink Glass Bead Rosary with Mary MacKillop Centre piece (7mm Not Boxed)

**RX112B** Tin Cut (7mm) Aurora Borealis (AB) Crystal Rosary - Blue

**RX112P** Tin Cut (7mm) Aurora Borealis (AB) Crystal Rosary - Pink

**RX112C** Tin Cut (7mm) Aurora Borealis (AB) Crystal Rosary - Crystal

**RX112R** Tin Cut (7mm) Aurora Borealis (AB) Crystal Rosary - Ruby

**RX112K** Tin Cut (7mm) Aurora Borealis (AB) Crystal Rosary - Black ( scarabéo)

RX2274 Square (4mm) Bead Hematite Rosary Bead

### ROSARY CENTRE PIECES AND CRUCIFIXES MAY VARY IN DESIGN FROM THOSE SHOWN All Rosaries on this page are made in Italy and come in an Acrylic Rosary Box.

RX0021 Tiger Eye Rosary bead Saint Pio

RX0038 Tiger Eye Rosary bead Saint Francis

RX0045 Tiger Eye Rosary bead - O.L. Perpetual Help

RX0052 Turquoise Rosary Bead - O.L. Lourdes

RX0069 Mother of Pearl - 0.L. Fatima

RX5526AM Genuine Amethyst - (6mm)

RX5526HE Genuine Hematite - (6mm)

RX5526OT Genuine Tiger Eye - (6mm)

RX5526AV Genuine Aventurine - (6mm)

RX5526LL Genuine Lapis - (6mm)

### ROSARY CENTRE PIECES AND CRUCIFIXES MAY VARY IN DESIGN FROM THOSE SHOWN All Rosaries on this page are made in Italy and come in an Acrylic Rosary Box

**RXIR10B** Blue - 10mm Aurora Borealis (AB) bead

RX908A Amethyst - 8mm Aurora Borealis (AB) bead

RX907P Pink - 7mm Aurora Borealis (AB) bead

RX905G Green - 5mm Aurora Borealis (AB) bead

Also Available In the following Colours

RXMC7P Pink

RXMC7R Red

RXMC7K Black

010-0

Close up of Bead

RX904K Black - 4mm Aurora Borealis (AB) bead

RXMC7B Blue - 7mm Crystal Aurora Borealis (AB) bead mounted between two Silver Tulip Cups

### ROSARY CENTRE PIECES AND CRUCIFIXES MAY VARY IN DESIGN FROM THOSE SHOWN

All Rosaries on this page are made in Italy and come in an Acrylic Rosary Box

RX104G Gold Plated 5mm Bead

RX104S Silver Plated 5mm Bead

**A** Basilicia Rosary with Rose Bead Each Mystery contains the 4 major Basilicia's

RX964S Gold & Silver Rose Petal Bead - 6mm

RXFIL6 Silver Filigree Bead - 6mm

RXFIL8 Silver Filigree Bead - 8mm

**EXPL6** Gold & Silver Bead with Gold Filigree (5mm) Mystery Beads

**RXPL6S** 5mm Silver Bead with Silver Filigree Mysteries

RXGZ5 4mm Rose Shaped Beads inside Rose Shaped Box

RX5680 Plastic coloured small Rosary Bead in cross shape box

RX5566B Blue 6mm Filiaree Metal Rosary

RX5566C Crystal

8mm Real cloisonné Bead Rosaries.

9mm Frosted Glass Rosary with Ceramic Beads as the Mysteries.

9mm Ceramic Painted Rosary Bead

9mm Glass Multi faceted Bead with Flower Insert.

### ROSARY CENTRE PIECES AND CRUCIFIXES MAY VARY IN DESIGN FROM THOSE SHOWN All Rosaries on this page are made in Italy and come in an Acrylic Rosary Box

8mm Two Coloured Glass Rosary Bead.

6mm Ceramic Rosary with Gold Foiled Cross Stamp on each bead.

7mm Murano Style Glass Rosary Bead.

7mm Glass Cat Eye Rosary with Enamel Cross.

### ROSARY CENTRE PIECES AND CRUCIFIXES MAY VARY IN DESIGN FROM THOSE SHOWN

Pictured Rosary Box with (7mm) Glass Bead with Matching Centre Piece.

RX36909 0.L Fatima

RX36905 Infant of Prague

Miraculous

RX36933 0.L.P.S

RX36958 Divine Mercy

RX36911 St Anthony

**RX36918** St Theresa with Rose perfume Beads

RX369C Communion

# Mother of Pearl Rosaries

ROSARY CENTRE PIECES AND CRUCIFIXES MAY VARY IN DESIGN FROM THOSE SHOWN All Rosaries on this page are made in Italy and come in an Acrylic Rosary Box

Genuine (5mm) Mother of Pearl Rosary in Gold or Silver

6mm Imitation Mother of Pearl Tear shape Bead - Gilt Finish

5mm Imitation Mother of Pearl Oval shaped beads - Silver Finish

7mm Imitation Mother of Pearl Bead with Miraculous Centre Piece.

7mm Imitation Mother of Pearl Bead

### ROSARY CENTRE PIECES AND CRUCIFIXES MAY VARY IN DESIGN FROM THOSE SHOWN All Rosaries on this page are made in Italy and come in an Acrylic Rosary Box

5mm Wood Rectangular Bead and Metal Crucifix

10mm Wood Patterned Bead with Wooden Cross

6mm Wood Carpino Bead Rosary

7mm Wood Oval Shaped Bead and Double Wired Links (Extra Strong)

8mm Wood Patterned Bead with Wooden Cross

FRANCISCAN 7 Decade Wood Rosary

ROSARY CENTRE PIECES AND CRUCIFIXES MAY VARY IN DESIGN FROM THOSE SHOWN All Rosaries on this page are made in Italy and come in an Acrylic Rosary Box

Wooden Round 6mm Beads with image of saint in the centre piece. Rosaries come with Necklace attachment as shown in insert picture. Individually Boxed

Wooden Cylinder 6mm Beads with image of saint in the centre piece. Comes in Natural or Mahogany colour. Individually Boxed

3mm Light Wood Square Bead with Blue Mystery Beads - Necklace - Boxed 3mm Dark Wood Square Bead with Crystal Mysteries - Necklace - Boxed 6mm Olive Wood Oval Bead with Red or Blue Mystery Beads - Necklace - Boxed

### ROSARY CENTRE PIECES AND CRUCIFIXES MAY VARY IN DESIGN FROM THOSE SHOWN

All Rosaries on this page are not supplied with a Rosary Box

9mm Wood Rosary with Cross Bead

Wood Rosary with Nylon Cord - 7mm Bead

8mm Wood Cord Rosary with Gold Cross Motif and Bead

6mm Multicoloured Beaded Rosary - Boxed

Wood Child's Large Rosary, Non-toxic, 530mm

Wood Rosary and Cross on rope Cord

8mm Misericordin Rosary as promoted by Pope Francis

### ROSARY CENTRE PIECES AND CRUCIFIXES MAY VARY IN DESIGN FROM THOSE SHOWN All Rosaries on this page are made in Italy and come in an Acrylic Rosary Box

6mm Wood Rosary with SHJ/Padre Pio Medal as Mysteries

Seven Dolor Rosary-Chaplet (contains the Seven Sorrows Mysteries of Our Lady). Includes Leaflet. 6mm - Not Boxed

7mm Wood Bead Rosary \*Not made in Italy

7mm Olive Wood Rosary with Rose Bead Mystery

Station of the Cross Rosary containing 14 Stations of the Cross

Perfumed Rosary with Rose Centrepiece and Cross - 4mm Bead

Rose Perfume Rosary - 5mm Bead

7mm Rosary Beads with Lourdes Water Centrepiece

7mm Olive Wood Rosary Bead with St Benedict Centrepiece and Wooden Cross

ROSARY CENTRE PIECES AND CRUCIFIXES MAY VARY IN DESIGN FROM THOSE SHOWN

Glass Bead Rosary - 7mm Made in Italy and comes in Plastic Box

RX2567 Wedding Rosary with White Pearl Bead & Wedding Ring Links

RX6120BL Blue

6mm Imitation Mother of Pearl Bead with Capped Mysteries - Boxed

RX5551 Rectangle shape Hermatite Rosary Bead

RX6120AM Amerthyst

### 6MM GLASS ROSARY WITH PRECIOUS STONE LOOK

RX6120GR Grey/Blue

RX6120RB Red