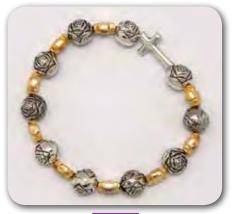

**A** Basilicia Rosary with Rose Bead Each Mystery contains the 4 major Basilicia's

RX964S Gold & Silver Rose Petal Bead - 6mm

RXFIL6 Silver Filigree Bead - 6mm

RXFIL8 Silver Filigree Bead - 8mm

**EXPL6** Gold & Silver Bead with Gold Filigree (5mm) Mystery Beads

**RXPL6S** 5mm Silver Bead with Silver Filigree Mysteries

RXGZ5 4mm Rose Shaped Beads inside Rose Shaped Box

RX5680 Plastic coloured small Rosary Bead in cross shape box

RX5566B Blue 6mm Filiaree Metal Rosary