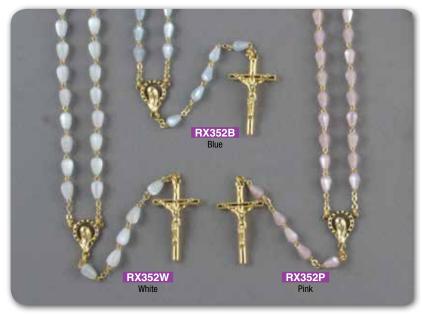

ROSARY CENTRE PIECES AND CRUCIFIXES MAY VARY IN DESIGN FROM THOSE SHOWN

Glass Bead Rosary - 7mm Made in Italy and comes in Plastic Box

RX2567 Wedding Rosary with White Pearl Bead & Wedding Ring Links

RX6120BL Blue