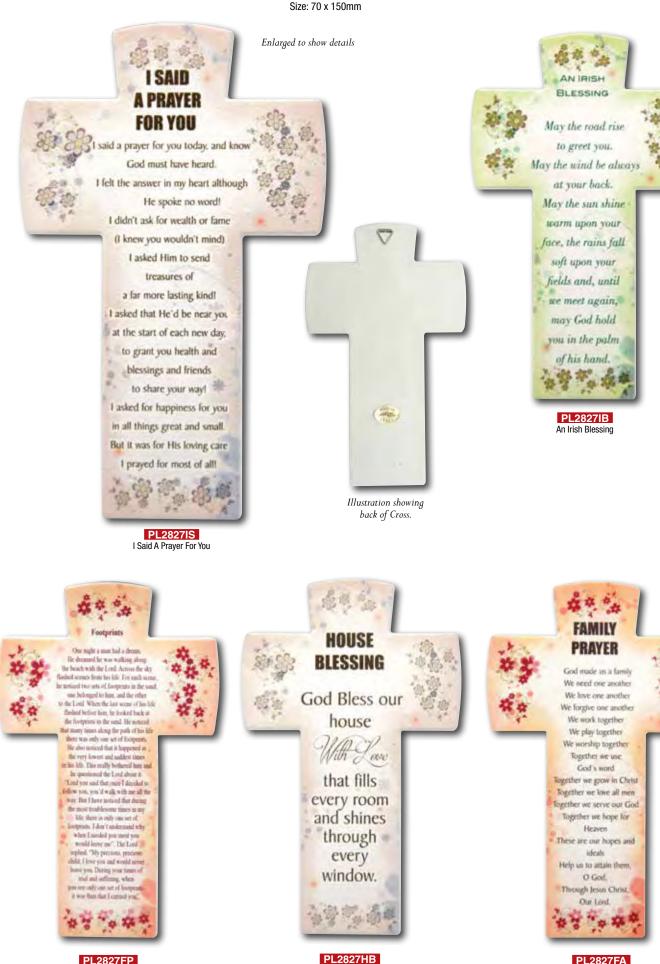

#### HANGING PLASTIC GOLD FOILED PLAQUE WITH RELIGIOUS IMAGES

Size: 100 x 200mm

HANGING PEARL STONE PLAQUES

Size: 70 x 150mm

HANGING MESSAGE CROSS

PL2827FP Footprints

House Blessing

PL2827FA Family Prayer