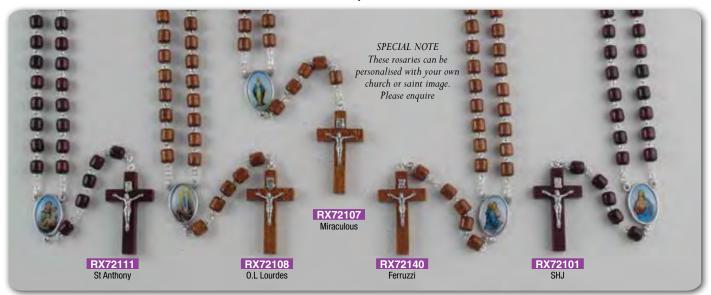

### ROSARY CENTRE PIECES AND CRUCIFIXES MAY VARY IN DESIGN FROM THOSE SHOWN

All Rosaries on this page are made in Italy and come in a window face velvet Box

Swarovski Crystal (5mm) Beads with Sterling Silver Chain/Centrepiece and Crucifix.

# Quality Rosaries

### ROSARY CENTRE PIECES AND CRUCIFIXES MAY VARY IN DESIGN FROM THOSE SHOWN All Rosaries on this page are made in Italy and come in a window face velvet Box

Enlarged to show details of bead Enlarged to show details of bead \*Necklace Attachment Enlarged to show details of bead **RXSSW5** Sterling Silver Rosary Necklace with (5mm) Swarovski crystal element beads RXS300 Sterling Silver with (4mm) Swarovski Elements Rosary Necklace RX1015 Sterling Silver (5mm) Metal Rosary Enlarged to show details of bead Enlarged to show details of bead Enlarged to show details of bead RX1925 (6mm) RX1905 RX1907 (5mm) (7mm)