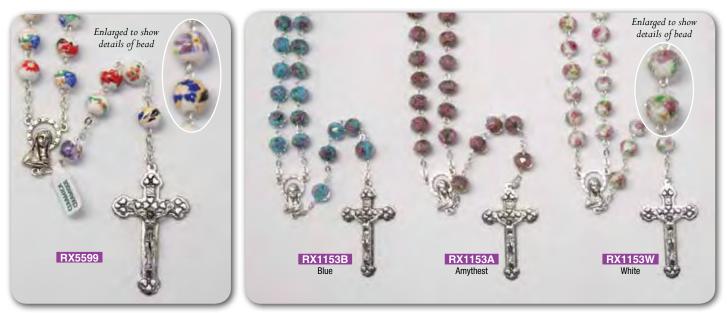

Sterling Silver Rosary with Swarovski Crystal Beads

ROSARY CENTRE PIECES AND CRUCIFIXES MAY VARY IN DESIGN FROM THOSE SHOWN All Rosaries on this page are made in Italy and come in an Acrylic Rosary Box.