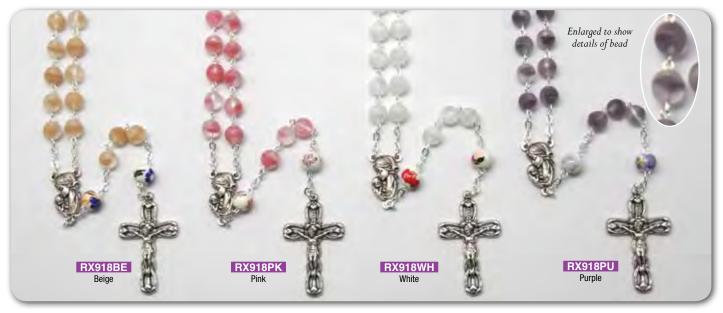

Sterling Silver Rosary with Swarovski Crystal Beads

ROSARY CENTRE PIECES AND CRUCIFIXES MAY VARY IN DESIGN FROM THOSE SHOWN All Rosaries on this page are made in Italy and come in an Acrylic Rosary Box.