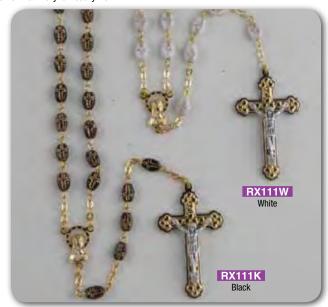

### ROSARY CENTRE PIECES AND CRUCIFIXES MAY VARY IN DESIGN FROM THOSE SHOWN

All Rosaries on this page are made in Italy and come in a window face velvet Box

Swarovski Crystal (5mm) Beads with Sterling Silver Chain/Centrepiece and Crucifix.

# Quality Rosaries