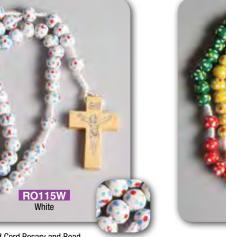

6mm Wood Carpino Bead Rosary

7mm Wood Oval Shaped Bead and Double Wired Links (Extra Strong)

8mm Wood Patterned Bead with Wooden Cross

FRANCISCAN 7 Decade Wood Rosary

ROSARY CENTRE PIECES AND CRUCIFIXES MAY VARY IN DESIGN FROM THOSE SHOWN All Rosaries on this page are made in Italy and come in an Acrylic Rosary Box

Wooden Round 6mm Beads with image of saint in the centre piece. Rosaries come with Necklace attachment as shown in insert picture. Individually Boxed

Wooden Cylinder 6mm Beads with image of saint in the centre piece. Comes in Natural or Mahogany colour. Individually Boxed