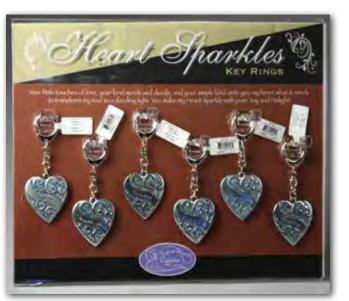

#### HEARTFELT SENTIMENTS WITH SOUVENIR CHARM

All cards have an appropriate prayer/Inspirational saying on reverse side • 100% durable plastic • Credit card size, fits in all wallets, pockets and purses - Size: 54mm x 85mm