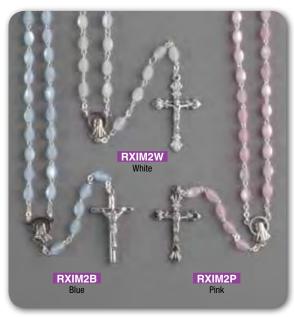

# Mother of Pearl Rosaries

ROSARY CENTRE PIECES AND CRUCIFIXES MAY VARY IN DESIGN FROM THOSE SHOWN All Rosaries on this page are made in Italy and come in an Acrylic Rosary Box

Genuine (5mm) Mother of Pearl Rosary in Gold or Silver

6mm Imitation Mother of Pearl Tear shape Bead - Gilt Finish

5mm Imitation Mother of Pearl Oval shaped beads - Silver Finish

7mm Imitation Mother of Pearl Bead with Miraculous Centre Piece.

7mm Imitation Mother of Pearl Bead