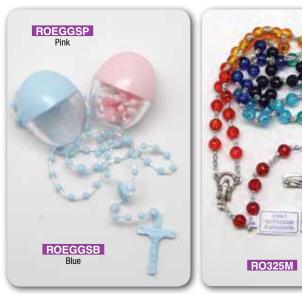

RO632B Blue - 5mm Plastic Bead - Quadruple interlock link.

RO607R Red - 7mm Annunciation Rosary - Quadruple Interlocking Links.

Plastic rosary comes inside egg shape container

6mm plastic multicoloured rosary with quadruple interlocking links