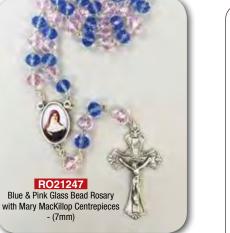

### METAL RINGS WITH GLASS STONES AND GLASS BEADS ON EACH SIDE

RX5518AQ Aqua

RX5518BL Blue

RX5518CR Crystal

RX5518RD Red

RX5518PK Pink

RXSC6 Crystal Aurora Borealis (AB) Rosary (6mm)

RO21247 Blue & Pink Glass Bead Rosary with Mary MacKillop Centre piece (7mm Not Boxed)