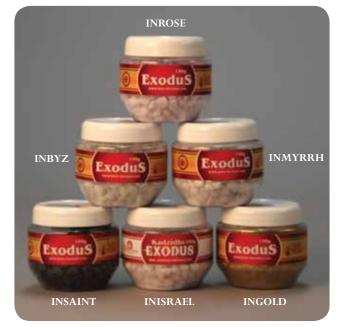

## EXODUS RANGE

| CODE     | DESCRIPTION                         |
|----------|-------------------------------------|
| INBYZ    | Incense Jar - 150 gsm - Byzantium   |
| INGOLD   | Incense Jar - 150 gsm - Gold        |
| INISRAEL | Incense Jar - 150 gsm - Israel      |
| INMYRRH  | Incense Jar - 150 gsm - Myrrh       |
| INROSE   | Incense Jar - 150 gsm - Rose        |
| INSAINT  | Incense Jar - 150 gsm - Black Saint |