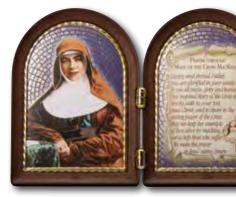

PL1111MM Bi Fold Religious Plaque Father Julian/Mary MacKillop 90x120mm

> PL113247 Tri Fold Religious Plaque 80x120mm

PL39947 Gold Foiled Wood Plaque 135x180mm

PL126847 Gold Foiled Plaque 100x200mm

PL110947 Standing or Hanging Plaque 150x240mm