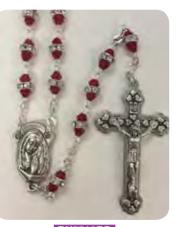

Sterling Silver Rosary with Swarovski Crystal Beads

ROSARY CENTRE PIECES AND CRUCIFIXES MAY VARY IN DESIGN FROM THOSE SHOWN All Rosaries on this page are made in Italy and come in an Acrylic Rosary Box.