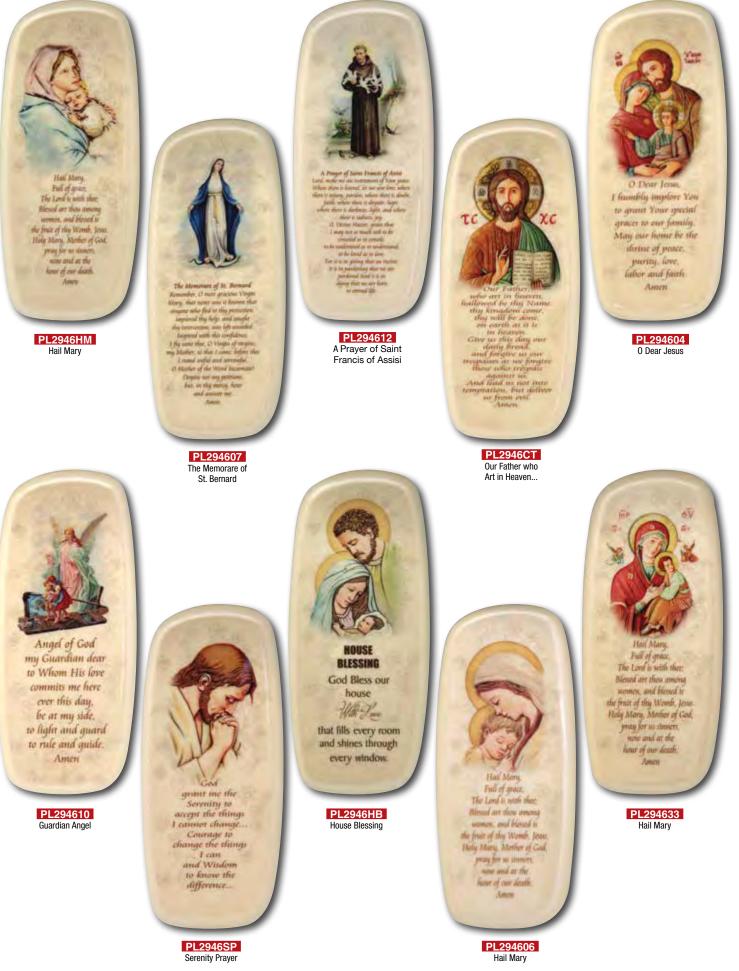

### PL8R Wood Frames Plaques

### WOOD FRAME WITH GOLD EDGE - HANGING OR STANDING

Size: 200mm x 250mm (Suitable for 10" x 8" Print) Boxed

PL8R01 S.H.J.

PL8R02 S.H.M.

PL8R03 S.H.J./S.H.M.

PL8R04 Holy Family

PL8R06 M&C

PL8R07 Miraculous

PL8R08M 0.L.Lourdes with Mysteries

PL8R09 0.L.Fatima

PL8R10 Guardian Angel

PL8R12 St Francis

PL8R14 House Blessings

PL8R61 Good Shepherd

PL8R16 St Joseph

PL8RBTH Bless this House

PL8R33 0.L.P.S.

PL8R58 Divine Mercy