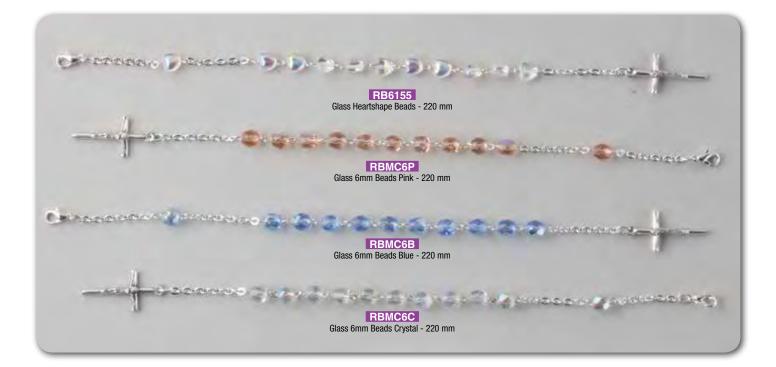

### ROSARY CENTRE PIECES AND CRUCIFIXES MAY VARY IN DESIGN FROM THOSE SHOWN

All Rosaries on this page are made in Italy and come in a window face velvet Box

Swarovski Crystal (5mm) Beads with Sterling Silver Chain/Centrepiece and Crucifix.

### ROSARY CENTRE PIECES AND CRUCIFIXES MAY VARY IN DESIGN FROM THOSE SHOWN All Rosaries on this page are made in Italy and come in a window face velvet Box

Enlarged to show details of bead Enlarged to show details of bead \*Necklace Attachment Enlarged to show details of bead **RXSSW5** Sterling Silver Rosary Necklace with (5mm) Swarovski crystal element beads RXS300 Sterling Silver with (4mm) Swarovski Elements Rosary Necklace RX1015 Sterling Silver (5mm) Metal Rosary Enlarged to show details of bead Enlarged to show details of bead Enlarged to show details of bead RX1925 (6mm) RX1905 RX1907 (5mm) (7mm)

Sterling Silver Rosary with Swarovski Crystal Beads

ROSARY CENTRE PIECES AND CRUCIFIXES MAY VARY IN DESIGN FROM THOSE SHOWN All Rosaries on this page are made in Italy and come in an Acrylic Rosary Box.

### METAL RINGS WITH GLASS STONES AND GLASS BEADS ON EACH SIDE

RX5518AQ Aqua

RX5518BL Blue

RX5518CR Crystal

RX5518RD Red

RX5518PK Pink

RXSC6 Crystal Aurora Borealis (AB) Rosary (6mm)

RO21247 Blue & Pink Glass Bead Rosary with Mary MacKillop Centre piece (7mm Not Boxed)