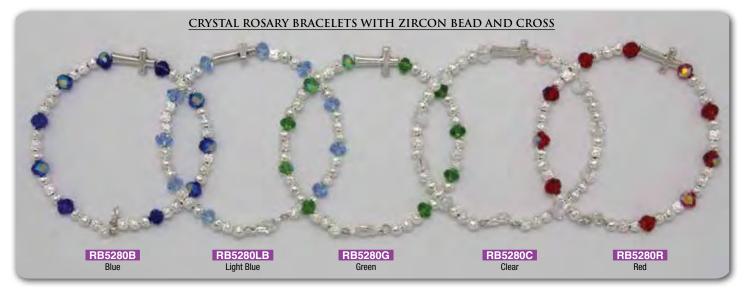

### ROSARY CENTRE PIECES AND CRUCIFIXES MAY VARY IN DESIGN FROM THOSE SHOWN

PRECIOUS STONE ROSARY BRACELETS - EXPANDABLE

RB5222AV Aventurine

RB5222HE Hematite

RB5222MA Mother of Pearl

RB5222OT Eye of Tiger

RB5222TR Turquoise

RB5222A Amethyst

O.L.LOURDES ROSARY BRACELET - PLASTIC BEADS

IMITATION MOTHER OF PEARL SPIRAL BRACELETS WITH CROSS AND MIRACULOUS MEDAL - EXPANDABLE

RB5206PK Pink

RB5206W White

ROSE SHAPED COLOURED BEADS ROSARY IN A ROSE SHAPED DISPLAY BOX