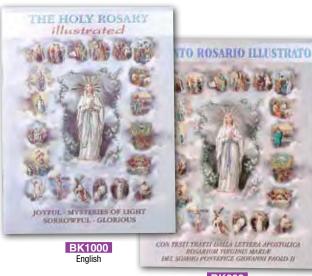

BK602 Italian

The Holy Rosary - Illustrated These Books contain the 20 mysteries of the rosary with beautiful traditional images from the Bonella Series - 36 Pages.

BK6140 English Also Available in Italian BK6027 "Pray the Holy Rosary every day, pray together." A detailed presentation on the Holy Rosary with prayers for morning and evening - 240pgs.