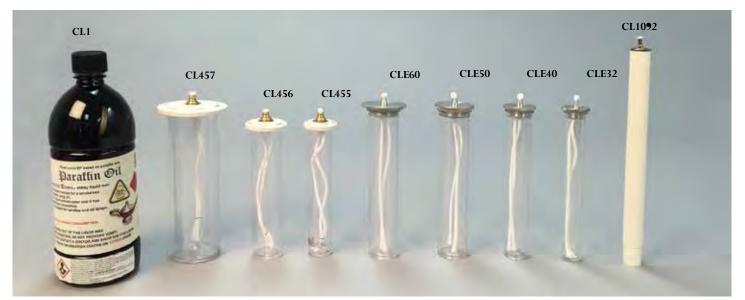

## OIL INSERTS

| CODE  | DESCRIPTION                      | CODE  | DESCRIPTION                      | CODE   | DESCRIPTION                        |
|-------|----------------------------------|-------|----------------------------------|--------|------------------------------------|
| CL1   | 1 Litre Clear Paraffin Oil       | CL455 | Oil Insert 40mm Tube Ceramic Top | CLE40  | Oil Insert 40mm Tube Metal Top     |
| CL457 | Oil Insert 80mm Tube Ceramic Top | CLE60 | Oil Insert 60mm Tube Metal Top   | CLE32  | Oil Insert 32mm Tube Metal Top     |
| CL456 | Oil Insert 50mm Tube Ceramic Top | CLE50 | Oil Insert 50mm Tube Metal Top   | CL1092 | Oil Insert and Tube 20mm - 250mm H |