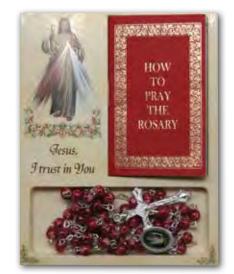

ST BENEDICT ROSARIES All Rosaries have a St Benedict Crucifix and Centre Piece and Boxed