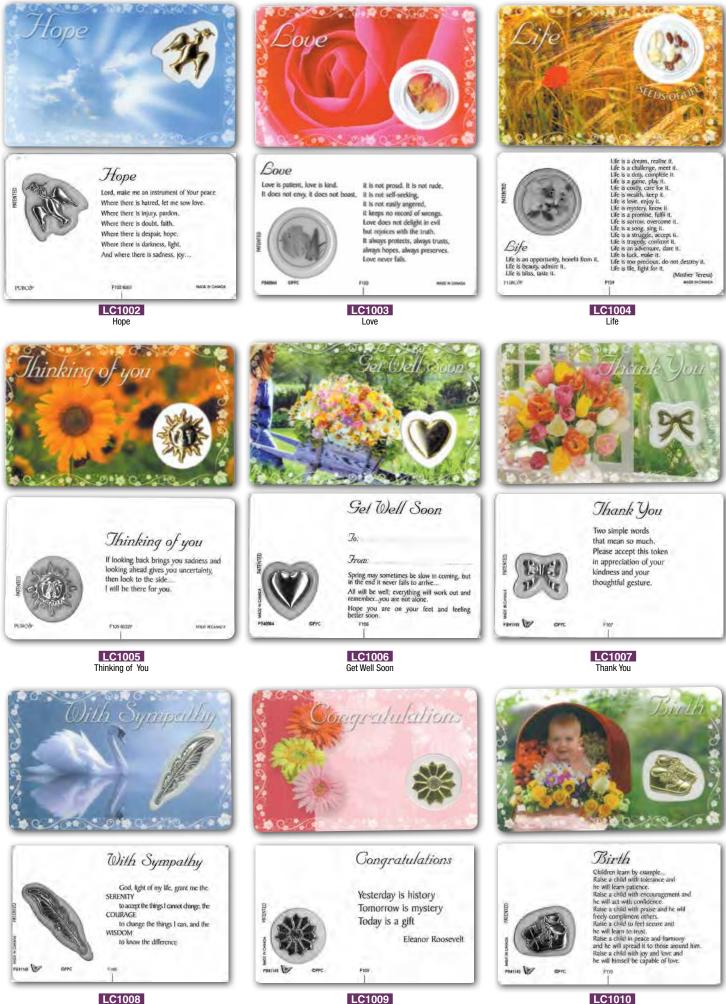

#### HEARTFELT SENTIMENTS WITH SOUVENIR CHARM

All cards have an appropriate prayer/Inspirational saying on reverse side • 100% durable plastic • Credit card size, fits in all wallets, pockets and purses - Size: 54mm x 85mm

Size: 300 x 460 x 200mm

LCST8 Holds 48 cards - 6 cards of 8 designs

LC1008 With Sympathy

Birth

A birthday is a day of happiness,

Have fun!

LCF122

Retirement

ö.

a day for sharing feelings, and a time for celebrating

a special someone... Best wishes!

LCF118

Happy Birthday

136

Wish I could undo the wrong,

I am really very sorry.

LCF117

I'm Sorry

sends in creak

LCF150 Good Luck

LCF151 To my Love CHURCH

MADE IN COMMON

RENCO

STMINI **Display Stand**  Rotating Floor Display Holds 96 Subjects • 4 Sides of 24 • Dimensions: 64"H X 15"W