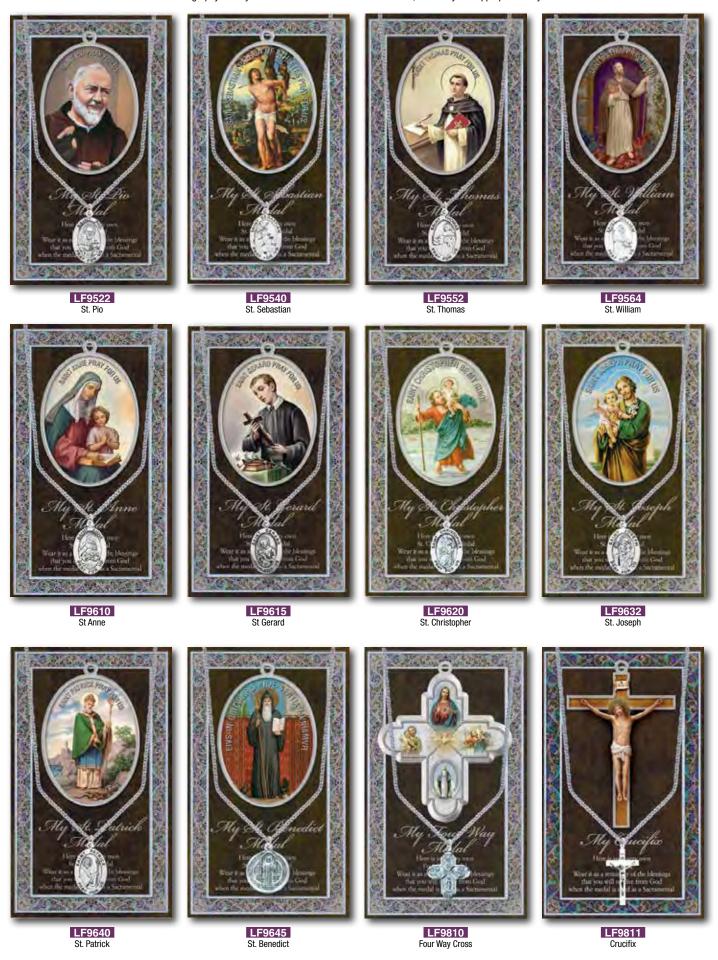

5530

St. Richard

BL Bichard



LF5494 St. Martin of Tours



LF5496 St Mary Magdalene

St. Paul



LF5500 St. Matthew





LF5526 St Raphael



LF5536 St Roch

LF5508 St Nicholas





LF5520 St. Philomena



LF5532 St.Rita



LF5522 Padre Pio



LF5534 St Robert

LAMINATED FOLDERS / GOLD STAMPED ITALIAN ART 2 Pages Biography • Name Meaning • Patron Attributes • Popular Prayer • Feast Day - Size: 80 x 135mm



LF5538 St. Rose of Lima



LF5540 St. Sebastian



St. Stephen



LF5548 St Teresa of Avila



LF5551 St Thomas the Apostle





LF5576 St Teresa of Calcutta



LF5558 St Veronica



LF5610 St. Anne



LF5640 St.Patrick



LF5615 St Gerard



LF5645 St Benedict



LF5564 St William



LF5622 St. Christopher



LF5651 Holy Spirit



LF5571 St John Paul II



LF5630 St. Joseph









#### BEAUTIFULLY ILLUSTRATED NOVENA BOOKS OF PRAYER AND DEVOTION

Each Novena Book has 24 pages of Fratelli-Bonella Artwork.

Every Novena contains a beautifully written Novena, biography, litany and appropriate prayers. Size: 95 x 150mm



192919837X 0.L.Lourdes



192919840X St. Therese



192919854X St. Francis



192919885X Guardian Angel



1929198302 Immaculate Conception



1929198310 Sacred Heart of Jesus



1929198329 Infant of Prague



1929198337 St. Jude



1929198345 St. Joseph



1929198353 St. Anthony



1929198361 St. Anne



1929198558 0.L. of the Miraculous Medal

#### BEAUTIFULLY ILLUSTRATED NOVENA BOOKS OF PRAYER AND DEVOTION

Each Novena Book has 24 pages of Fratelli-Bonella Artwork.

Every Novena contains a beautifully written Novena, biography, litany and appropria