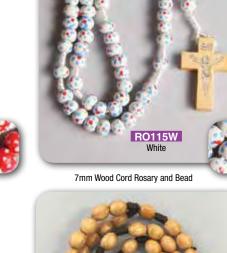

### ROSARY CENTRE PIECES AND CRUCIFIXES MAY VARY IN DESIGN FROM THOSE SHOWN

All Rosaries on this page are not supplied with a Rosary Box

9mm Wood Rosary with Cross Bead

Wood Rosary with Nylon Cord - 7mm Bead

8mm Wood Cord Rosary with Gold Cross Motif and Bead

6mm Multicoloured Beaded Rosary - Boxed

Wood Child's Large Rosary, Non-toxic, 530mm

Wood Rosary and Cross on rope Cord

8mm Misericordin Rosary as promoted by Pope Francis