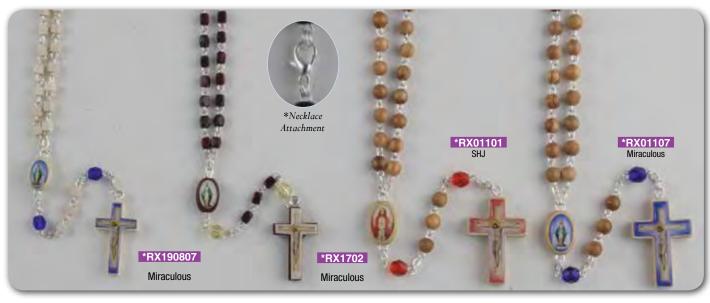

### ROSARY CENTRE PIECES AND CRUCIFIXES MAY VARY IN DESIGN FROM THOSE SHOWN All Rosaries on this page are made in Italy and come in a window face velvet Box

Enlarged to show details of bead Enlarged to show details of bead \*Necklace Attachment Enlarged to show details of bead **RXSSW5** Sterling Silver Rosary Necklace with (5mm) Swarovski crystal element beads RXS300 Sterling Silver with (4mm) Swarovski Elements Rosary Necklace RX1015 Sterling Silver (5mm) Metal Rosary Enlarged to show details of bead Enlarged to show details of bead Enlarged to show details of bead RX1925 (6mm) RX1905 RX1907 (5mm) (7mm)

Sterling Silver Rosary with Swarovski Crystal Beads

ROSARY CENTRE PIECES AND CRUCIFIXES MAY VARY IN DESIGN FROM THOSE SHOWN All Rosaries on this page are made in Italy and come in an Acrylic Rosary Box.