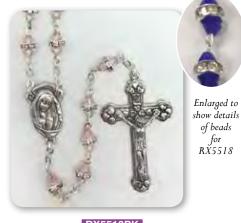

### METAL RINGS WITH GLASS STONES AND GLASS BEADS ON EACH SIDE

RX5518AQ Aqua

RX5518BL Blue

RX5518CR Crystal

RX5518RD Red

RX5518PK Pink

RXSC6 Crystal Aurora Borealis (AB) Rosary (6mm)

RO21247 Blue & Pink Glass Bead Rosary with Mary MacKillop Centre piece (7mm Not Boxed)