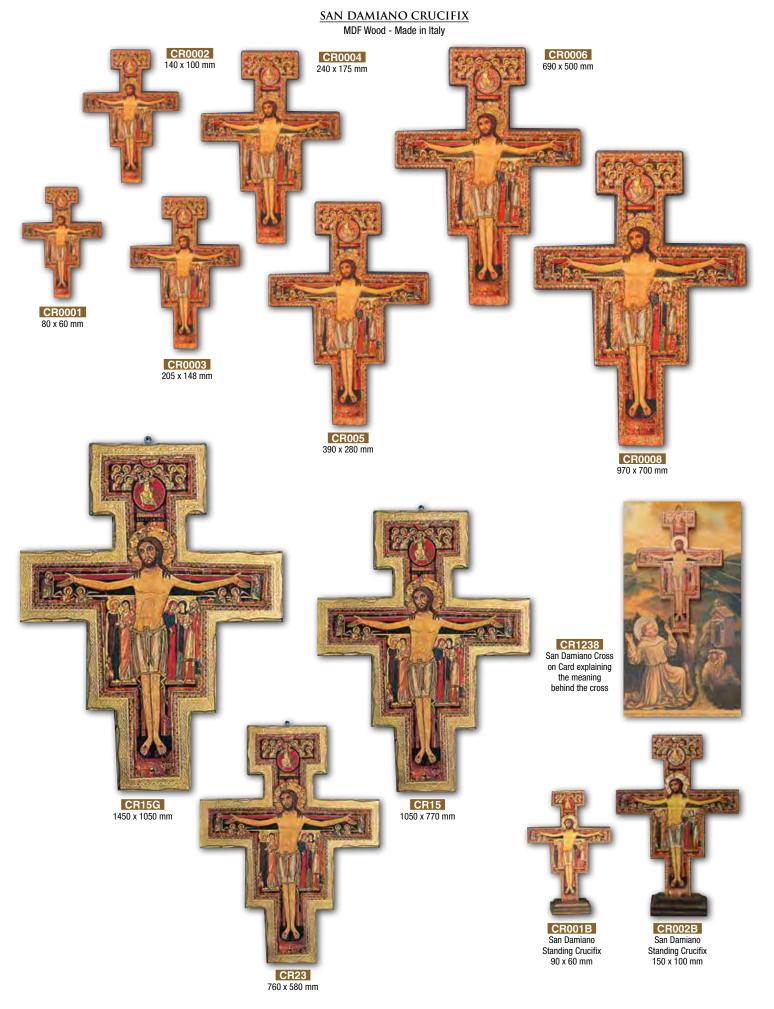

ACELETS, CROSSES AND MEDALS MAY VARY IN DESIGN FROM THOSE SHOWN - BOXED



My First Rosary - 4mm Round Imitation Mother of Pearl Rosary Bead - Set of 12 (4 of each colour).



My First Rosary - 4mm Round Glass Bead in Round Plastic Box - Set of 12 (6 Blue and 6 Pink).



Heart Shaped Bead Rosary - 4mm Plastic Heart Shaped Bead in a Heart Shaped Lace Box - Set of 12 (6 Blue and 6 Pink).













Resin Base -Water Font Metal Crucifix





Olive Wood



Metal Crucifix



CR51151 160 x 70mm Metal Crucifix





All Crucifixes are Made In Italy unless stated

# Standing Crucifixes





Wall Crucifixes









# Large Wall Crucifixes









Corpuses

METAL CORPUSES
All Corpuses comes with INRI except CRACE16





All Crosses are Made In Italy unless stated

## San Damiano Wall Crucifixes



# Gem Stone Crucifix Collection

Each Cross is Gold Plated with different Gem Stone pieces - Size: 85mm x 45mm



CR0007HE Hematite Enlarged to show details

All Crucifixes are Made In China

CR0007TU Turquoise CR0007IA Agate

#### METAL AND WOOD SAINT BENEDICT CRUCIFIXES



## Saint Benedict Crucifixes





CR1903SB 40mm St Benedict Necklace with enamel crucifix and nylon cord





CR2SB 20 x 20mm Come in *assorted colours* St Benedict Necklace with enamel crucifix and nylon cord

Mini Lives of Saints

sr themethol

LF5645 Size: 80 x 135mm Laminated gold stamped information prayer card. Includes Biography, Feast Day, Name Meaning

**ST BENEDICT KEYRINGS** 





LF9645 Genuine Pewter St Benedict Medal with Stainless Steel Chain with Laminated Biography



ST BENEDICT PLASTER STATUE Made