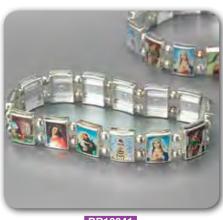

### BIRTHSTONE ROSARY BRACELETS WITH IMAGES OF THE SAINTS AND CROSS

RB0076 Display comes with assorted colours - Set of 24

Enlarged to show details.