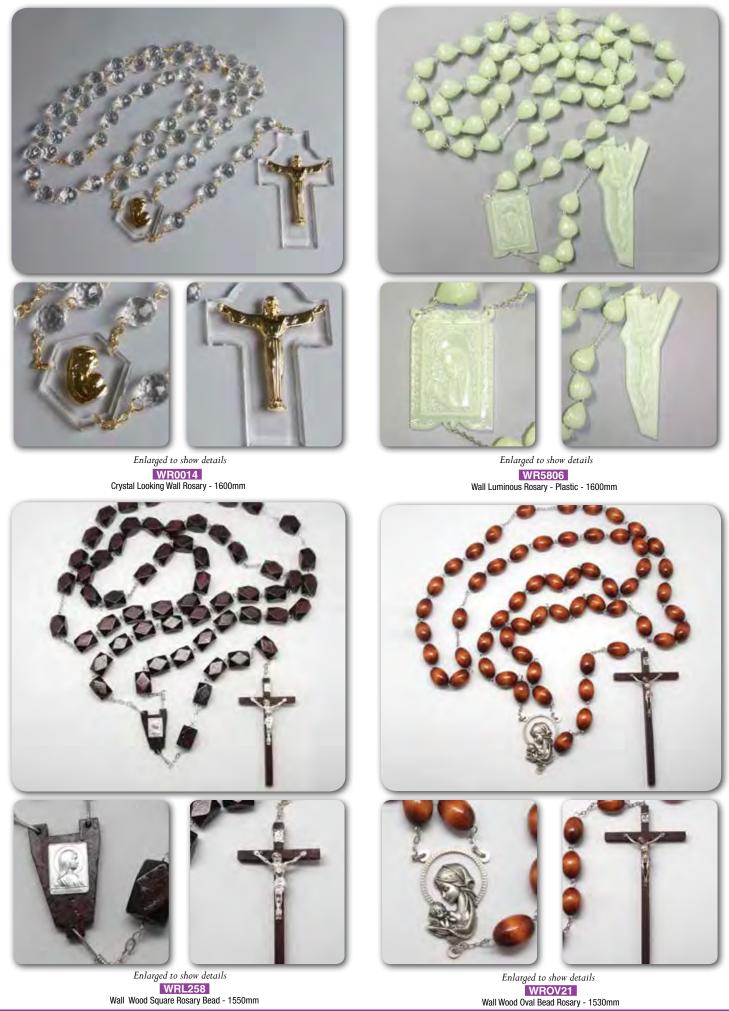

# Wall / Special Rosaries

### ROSARY CENTRE PIECES AND CRUCIFIXES MAY VARY IN DESIGN FROM THOSE SHOWN

PRECIOUS STONE ROSARY BRACELETS - EXPANDABLE

RB5222AV Aventurine

RB5222HE Hematite

RB5222MA Mother of Pearl

RB5222OT Eye of Tiger