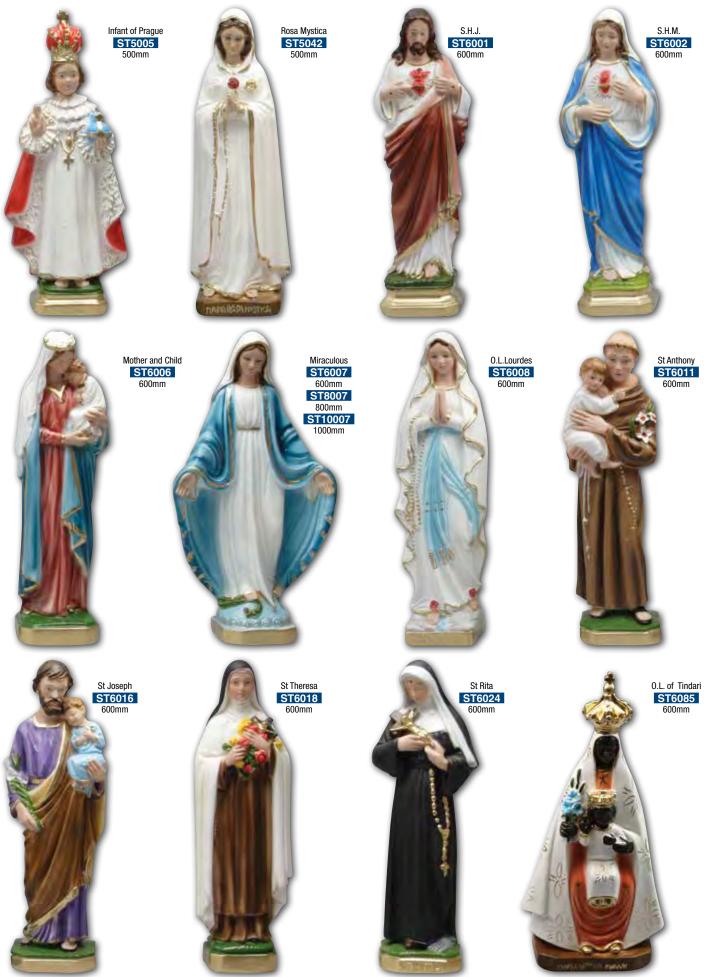

### PLASTER STATUES - MADE IN ITALY

\*Plaster Statues are available in various sizes ranging from 500mm to 1000mm ST50 = 500mm, ST60 = 600mm, ST80 = 800mm and ST100 = 1000mm