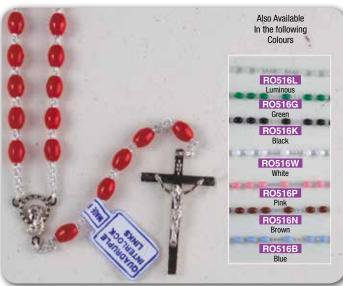

### ROSARY CENTRE PIECES AND CRUCIFIXES MAY VARY IN DESIGN FROM THOSE SHOWN

All Rosaries on this page are made in Italy and do not come in a  $\ensuremath{\mathsf{Box}}$ 

RO516R RED - 5mm Plastic Bead - Quadruple interlock link.