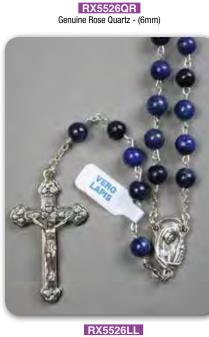

RX0045 Tiger Eye Rosary bead - O.L. Perpetual Help

RX0052 Turquoise Rosary Bead - O.L. Lourdes

RX0069 Mother of Pearl - 0.L. Fatima

RX5526AM Genuine Amethyst - (6mm)

RX5526HE Genuine Hematite - (6mm)

RX5526OT Genuine Tiger Eye - (6mm)

RX5526AV Genuine Aventurine - (6mm)

RX5526LL Genuine Lapis - (6mm)