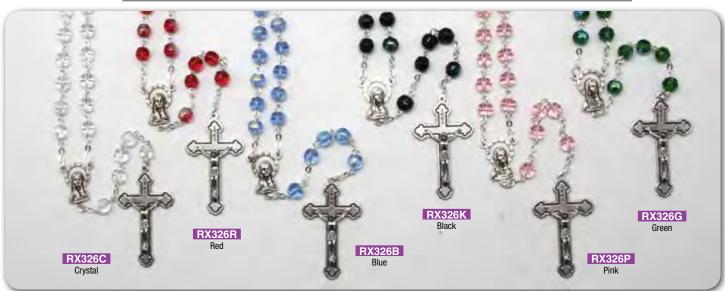

### ROSARY CENTRE PIECES AND CRUCIFIXES MAY VARY IN DESIGN FROM THOSE SHOWN

All Rosaries on this page are made in Italy and come in a window face velvet Box

Swarovski Crystal (5mm) Beads with Sterling Silver Chain/Centrepiece and Crucifix.

### METAL RINGS WITH GLASS STONES AND GLASS BEADS ON EACH SIDE

RX5518AQ Aqua

RX5518BL Blue

RX5518CR Crystal

RX5518RD Red

RX5518PK Pink

RXSC6 Crystal Aurora Borealis (AB) Rosary (6mm)

RO21247 Blue & Pink Glass Bead Rosary with Mary MacKillop Centre piece (7mm Not Boxed)

**RX112B** Tin Cut (7mm) Aurora Borealis (AB) Crystal Rosary - Blue

**RX112P** Tin Cut (7mm) Aurora Borealis (AB) Crystal Rosary - Pink

**RX112C** Tin Cut (7mm) Aurora Borealis (AB) Crystal Rosary - Crystal

**RX112R** Tin Cut (7mm) Aurora Borealis (AB) Crystal Rosary - Ruby

**RX112K** Tin Cut (7mm) Aurora Borealis (AB) Crystal Rosary - Black ( scarabéo)

RX2274 Square (4mm) Bead Hematite Rosary Bead