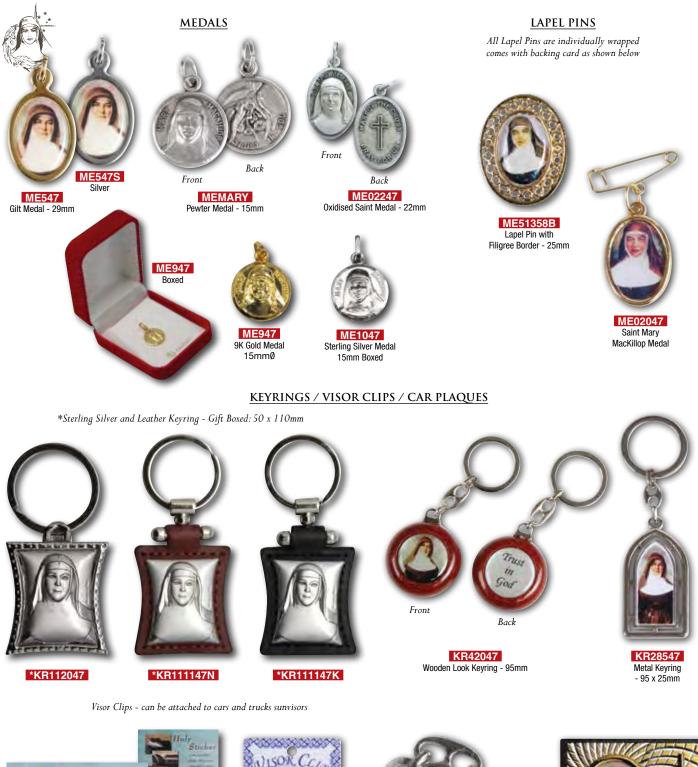

#### ST BENEDICT MEDALS

ME02270 Religious Medal - 22mm Silver Oxide

ME46 18mm - Silver Oxide

ME17A 17mm Aluminium Silver

17mm Aluminium Gold

CEN3SB Centre Piece 20mm Silver Oxide

MET15SB Two Tone Medal 20mm

ME1070 Sterling Silver Medal 925 Approx: 10mm

9K Gold Approx: 10mm

ROC70 St Benedict Rosary Chaplet contain the method of saying the chaplet on the back and comes inside a plastic sleeve.

RC2523 St Benedict Chaplet Tiger-eye, Turquoise & Red-Agate Gemstone Beads

#### ME022 SILVER OXIDE SAINT MEDALS

Size: 22mm

**SILVER OXIDE MEDALS** 

GILT SAINT MEDALS Size: 20mm

## Medals / Small Crucifixes

#### STERLING SILVER SAINTS MEDALS - 22MM - BOXED

CR057 25 x 18 mm

CR027 25 x 15 mm

CR086 20 x 15 mm 2 Tone

MEB227 20 x 15 mm 2 Tone

9K GOLD MEDALS / CROSSES - BOXED

MC97 Sterling Silver Chain - 500mm

STERLING SILVER SAINTS MEDALS - 10MM APPROXIMATELY

All Sterling Silver Medals can come as Medal on using the ME Code (i.e. ME10AD) or complete with s Sterling Silver Chain with the code (i.e. MC10AD)