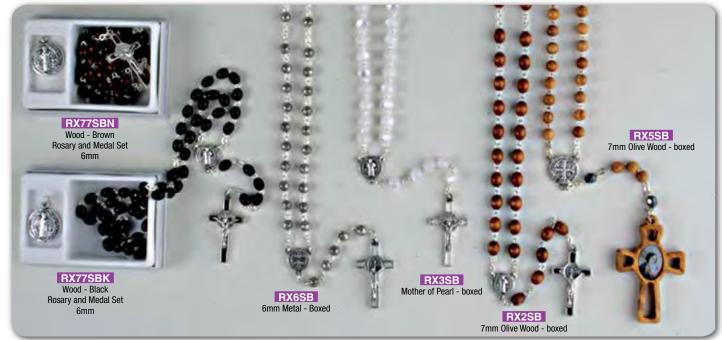

# Mother of Pearl Rosaries

ROSARY CENTRE PIECES AND CRUCIFIXES MAY VARY IN DESIGN FROM THOSE SHOWN All Rosaries on this page are made in Italy and come in an Acrylic Rosary Box

Genuine (5mm) Mother of Pearl Rosary in Gold or Silver

6mm Imitation Mother of Pearl Tear shape Bead - Gilt Finish

5mm Imitation Mother of Pearl Oval shaped beads - Silver Finish

7mm Imitation Mother of Pearl Bead with Miraculous Centre Piece.

7mm Imitation Mother of Pearl Bead