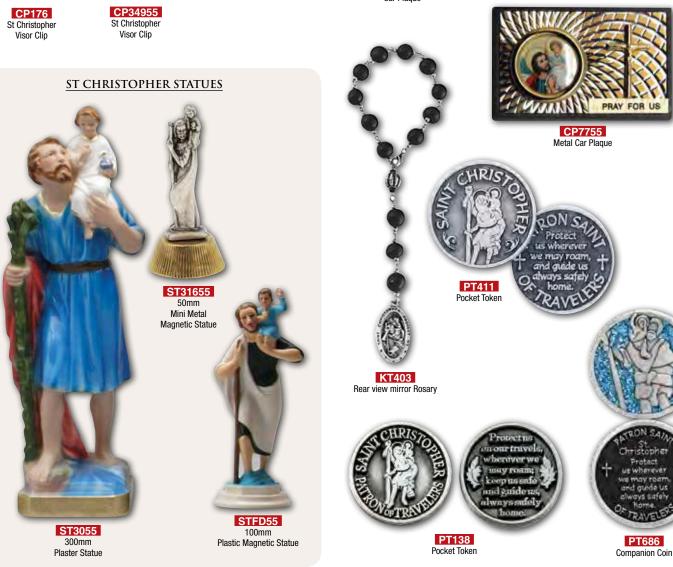

PL102GC 0.L. Good Counsel

PL43 Hinged Icon plaques Jesus/0.L.P.S 330 x 305mm

PL43A Hinged Icon plaques Annunciation 330 x 305mm

PL4202 Hinged Plaque SHM/SHJ 235 x 165mm

22mm

St Christopher Medal Aluminium 22mm

St Christopher Medal

Gilt finish 20mm

88

ST CHRISTOPHER KEYRING

### Saint Christopher Products

### VISOR CLIPS AND CAR PLAQUES

KVC101 St Christopher O.L. of Highway Sun Visor

KVC102 St Christopher Sun Visor Clip

KVC104 St Christopher/Guardian Angel Sun Visor

St Christopher Sun Visor Clip

CP31755 St Christopher Car Plaque

CP6455 St Christopher Car Plaque

PROTECT ME EVERYWHERE

> CP1955 St Christopher

90

### BOOKMARK AND PRAYER CARDS

SK9947 Holy Stickers Can be stuck onto most surfaces

CP34947 Visor Clip

KR25947 Keyring Mary MacKillop

CP7747 Metal Car Plaque

**PL50947** Car Plaque with metal corpus and woodlook finish - 50 x 70mm