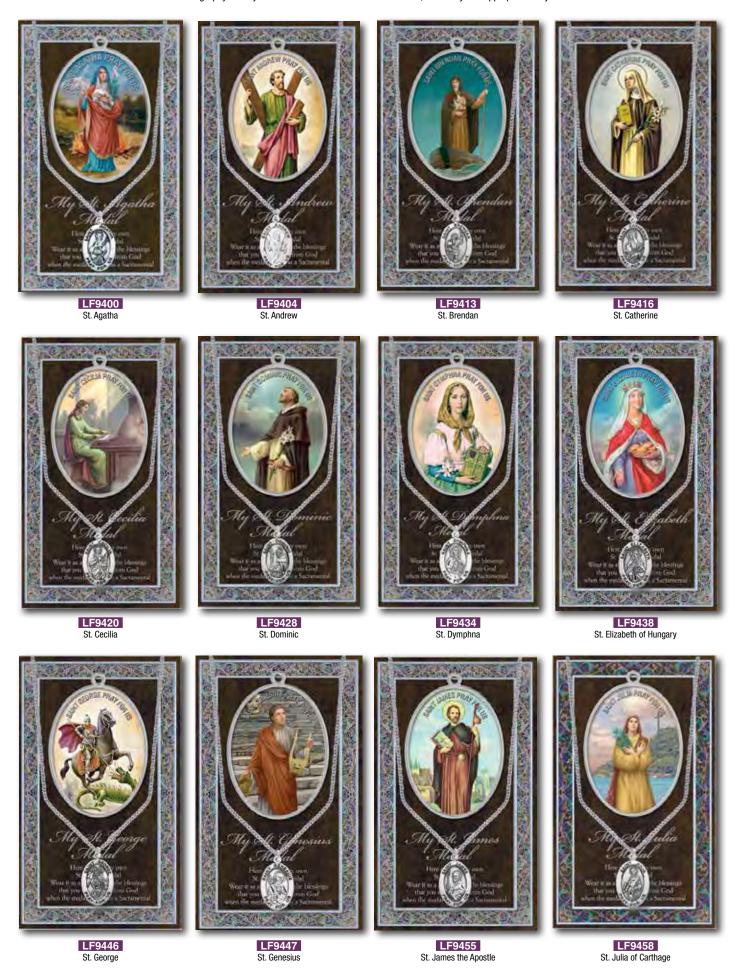

### VISOR CLIPS AND CAR PLAQUES

KVC101 St Christopher O.L. of Highway Sun Visor

KVC102 St Christopher Sun Visor Clip

KVC104 St Christopher/Guardian Angel Sun Visor

St Christopher Sun Visor Clip

CP31755 St Christopher Car Plaque

CP6455 St Christopher Car Plaque

PROTECT ME EVERYWHERE

> CP1955 St Christopher

90

### BOOKMARK AND PRAYER CARDS

SK9947 Holy Stickers Can be stuck onto most surfaces

CP34947 Visor Clip

KR25947 Keyring Mary MacKillop

CP7747 Metal Car Plaque

**PL50947** Car Plaque with metal corpus and woodlook finish - 50 x 70mm

#### PLAQUES AND PHOTO FRAMES

PL121147 Standing Plastic Woodlook Plaque with Gold Rim 75x60mm

PL113447 Hanging or Standing Plaque 75x55mm

PL27347 Woodlook desk plaque with metal trim 65x50mm

PL3547 Standing Gold Metal Plaque 40x30mm

PL28747 Silver Metal Arch Plaque 45x25mm

PL111147 Bi Fold Religious Plaque 90x120mm

PL113547 Standing Plastic Woodlook Plaque with Gold Rim 95x75mm

PL126947 Standing or Hanging Plaque 110x70mm

PL122947 Standing Plastic Woodlook Plaque with Gold Rim 100x65mm Boxed

PL1111MM Bi Fold Religious Plaque Father Julian/Mary MacKillop 90x120mm

> PL113247 Tri Fold Religious Plaque 80x120mm

PL39947 Gold Foiled Wood Plaque 135x180mm

PL126847 Gold Foiled Plaque 100x200mm

PL110947 Standing or Hanging Plaque 150x240mm

PL38247 Gold Foiled Edged Wood Plaque 275 x 375mm

### PLAQUES AND PHOTO FRAMES

PL10847 Gold Mylar Plaques 200 x 250mm

ROSARIES PRODUCTS

PL108MM Gold Mylar Plaques 200 x 250mm

R072147 - 5mm, Wood Rosary Bead with MMK Centre Piece

RX61847 Wood Rosary with Medal