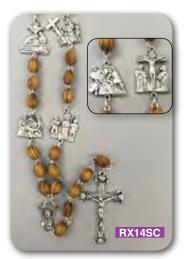

### ROSARY CENTRE PIECES AND CRUCIFIXES MAY VARY IN DESIGN FROM THOSE SHOWN All Rosaries on this page are made in Italy and come in an Acrylic Rosary Box

6mm Wood Rosary with SHJ/Padre Pio Medal as Mysteries