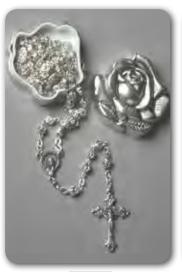

### ROSARY CENTRE PIECES AND CRUCIFIXES MAY VARY IN DESIGN FROM THOSE SHOWN

All Rosaries on this page are made in Italy and come in a window face velvet Box

Swarovski Crystal (5mm) Beads with Sterling Silver Chain/Centrepiece and Crucifix.