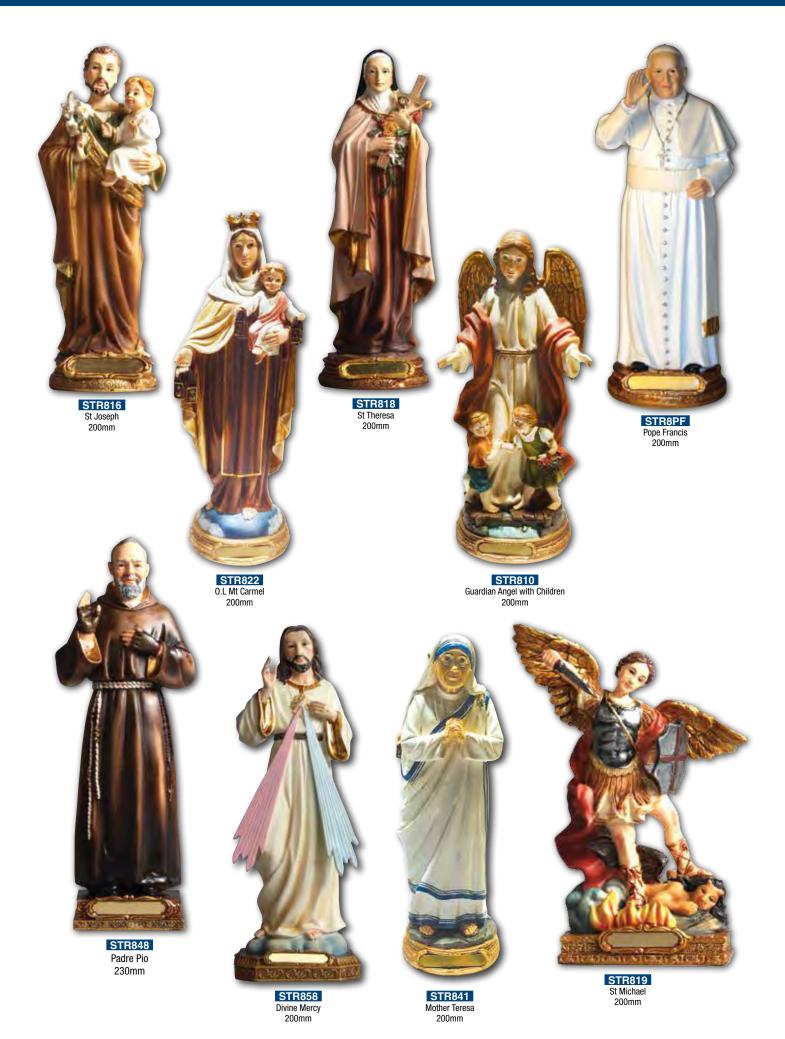

# Resin Statues - 30cm

STR1207 Miraculous 300mm

<image>

STR1209 O.L.Fatima with Children 300mm

STR1211 St Anthony 300mm

STR1212 St Francis 300mm

STR1216 St Joseph 300mm

STR1218 St Theresa 300mm

STR1219 St Michael 300mm

STR1247 St Mary MacKillop 300mm

STR1258 Divine Mercy 300mm