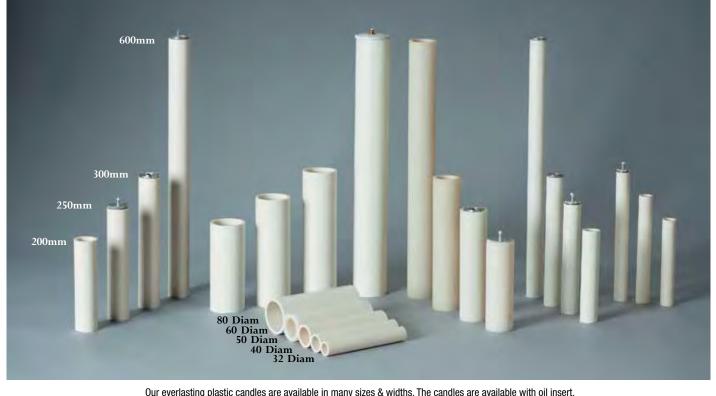

## TEA LIGHT CANDLES

Our everlasting plastic candles are available in many sizes & widths. The candles are available with oil insert. The plastic outer are everlasting and are suitable for use as altar candles or pascal candles.

| CODE  | LENGTH      | Ø APPROX      | CODE  | LENGTH      | Ø APPROX      | CODE                                  | LENGTH       | Ø APPROX  |
|-------|-------------|---------------|-------|-------------|---------------|---------------------------------------|--------------|-----------|
| TU001 | 200mm (8")  | 32mm (1 1/4") | TU008 | 200mm (8")  | 50mm (2")     | TU016                                 | 200mm (8")   | 80mm (3") |
| TU002 | 250mm (10") | 32mm (1 1/4") | TU009 | 250mm (10") | 50mm (2")     | TU017                                 | 250mm (10")  | 80mm (3") |
| TU003 | 300mm(12")  | 32mm (1 1/4") | TU010 | 300mm(12")  | 50mm (2")     | TU018                                 | 300mm(12")   | 80mm (3") |
| TU004 | 200mm (8")  | 40mm (1 1/2") | TU011 | 600mm (24") | 50mm (2")     | TU019                                 | 600mm (24")  | 80mm (3") |
| TU005 | 250mm (10") | 40mm (1 1/2") | TU012 | 200mm (8")  | 60mm (2 1/2") | TU020                                 | 1200mm (48") | 80mm (3") |
| TU006 | 300mm(12")  | 40mm (1 1/2") | TU013 | 250mm (10") | 60mm (2 1/2") |                                       |              |           |
| TU007 | 600mm (24") | 40mm (1 1/2") | TU014 | 300mm(12")  | 60mm (2 1/2") | *Other sizes available please enquire |              |           |