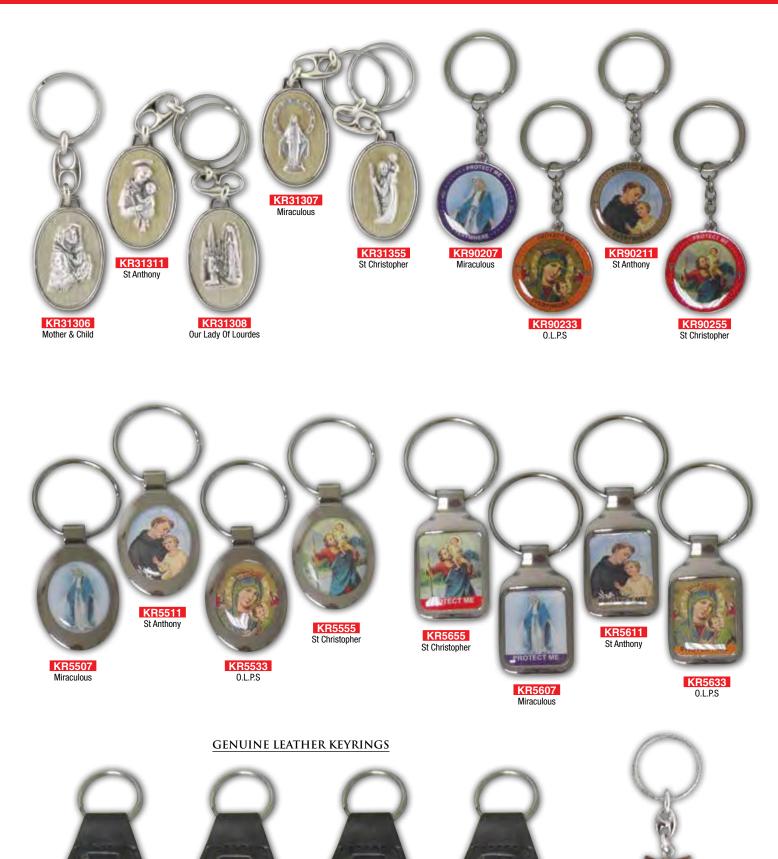

# Keyring/Visor Clips

# Keyrings

Display - 300 x 250mm

LUGGAGE TAGS Size: 100mm x 140mm