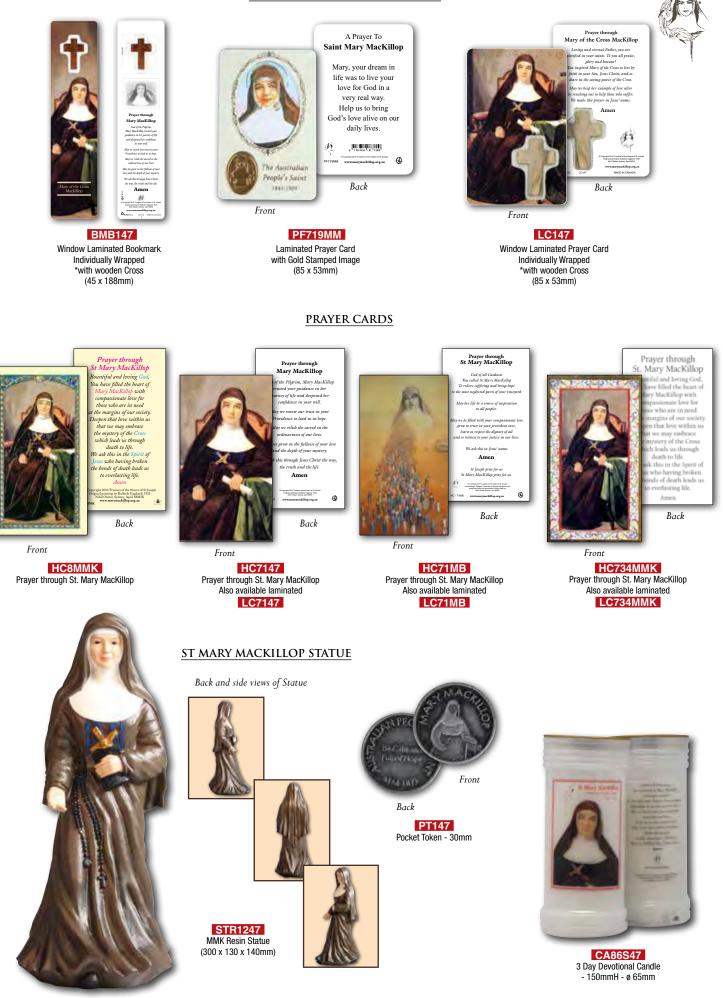

### BOOKMARK AND PRAYER CARDS

SK9947 Holy Stickers Can be stuck onto most surfaces

CP34947 Visor Clip

KR25947 Keyring Mary MacKillop

CP7747 Metal Car Plaque

**PL50947** Car Plaque with metal corpus and woodlook finish - 50 x 70mm

PL1111MM Bi Fold Religious Plaque Father Julian/Mary MacKillop 90x120mm

> PL113247 Tri Fold Religious Plaque 80x120mm

PL39947 Gold Foiled Wood Plaque 135x180mm

PL126847 Gold Foiled Plaque 100x200mm

PL110947 Standing or Hanging Plaque 150x240mm

### PLAQUES AND PHOTO FRAMES

PL10847 Gold Mylar Plaques 200 x 250mm

ROSARIES PRODUCTS

PL108MM Gold Mylar Plaques 200 x 250mm

R072147 - 5mm, Wood Rosary Bead with MMK Centre Piece

RX61847 Wood Rosary with Medal

CRT8014 Wooden Cross (30mm)

Rosary Rings with Mary MacKillop figure - Comes in 3 different sizes

RO102MM Wood Rosary with Nylon Cord & Medal

RO61847 5mm Wood Rosary Bead with MMK Centre Piece

STR501 SHJ 120mm

STR1219 St Michael 300mm

STR1247 St Mary MacKillop 300mm

STR1258 Divine Mercy 300mm