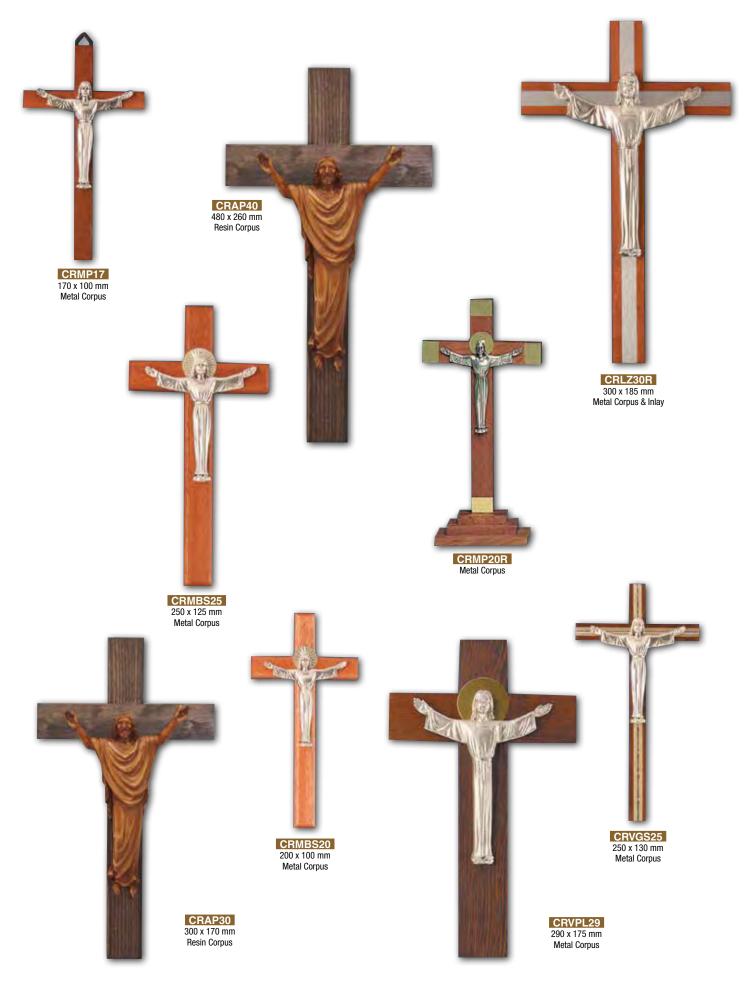

# Large Wall Crucifixes

Corpuses

METAL CORPUSES
All Corpuses comes with INRI except CRACE16

All Crosses are Made In Italy unless stated