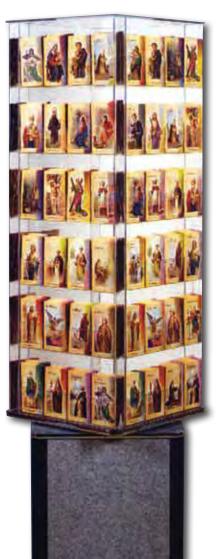

LCF117

I'm Sorry

sends in creak

LCF150 Good Luck

LCF151 To my Love CHURCH

MADE IN COMMON

RENCO

STMINI **Display Stand**  Rotating Floor Display Holds 96 Subjects • 4 Sides of 24 • Dimensions: 64"H X 15"W