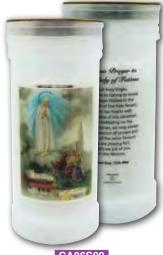

# Devotional Candles with Gold Foil Highlights

Each Candle has a Prayer on reverse. Candle Size - 162mmH Ø 62mm (Burning time approx 70hrs).

CA86S01 Sacred Heart of Jesus

CA86S04 Holy Family

CA86S05 Infant of Prague

CA86S06 0.L.of Rosary

CA86S07 0.L.of Grace

CA86S08 0.L.of Lourdes

CA86S09 0.L.of Fatima

CA86S11 St Anthony

CA86S16 St Joseph

CA86S18 St Theresa

CA86S19 St Michael

# Each Candle has a Prayer on reverse. Candle Size - 162mm H Ø 62mm (Burning time approx 70hrs).