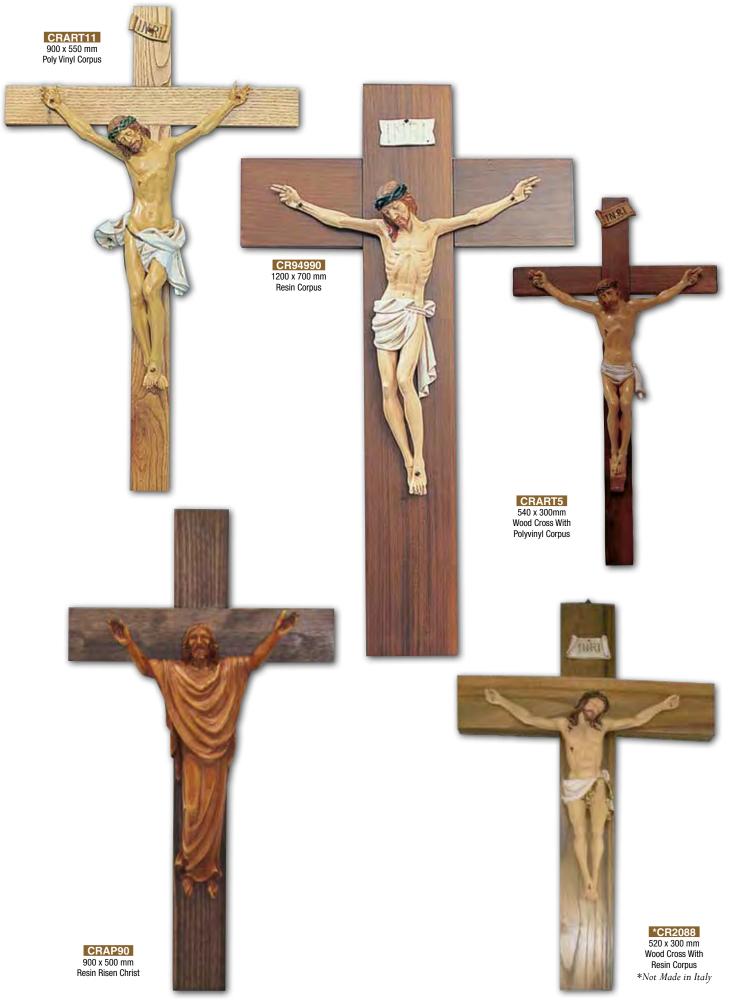

# Standing Crucifixes

Wall Crucifixes

# Large Wall Crucifixes

Corpuses

METAL CORPUSES
All Corpuses comes with INRI except CRACE16

All Crosses are Made In Italy unless stated