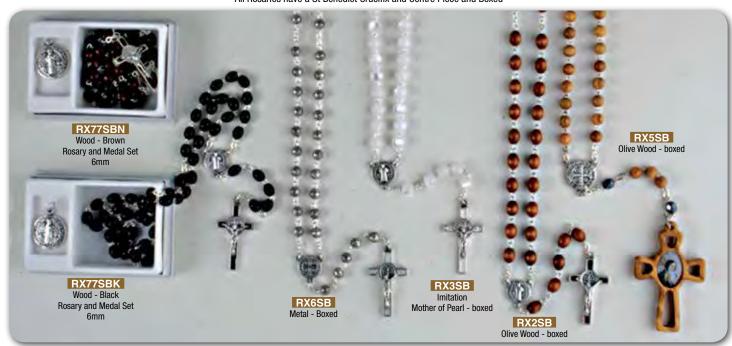

ST BENEDICT ROSARIES All Rosaries have a St Benedict Crucifix and Centre Piece and Boxed