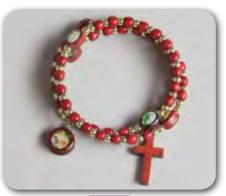

### BIRTHSTONE ROSARY BRACELETS WITH IMAGES OF THE SAINTS AND CROSS

RB0076 Display comes with assorted colours - Set of 24

Enlarged to show details.