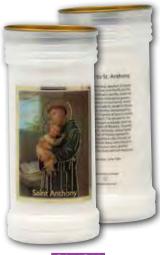

# Devotional Candles with Gold Foil Highlights

Each Candle has a Prayer on reverse. Candle Size - 162mmH Ø 62mm (Burning time approx 70hrs).

CA86S01 Sacred Heart of Jesus

CA86S04 Holy Family

CA86S05 Infant of Prague

CA86S06 0.L.of Rosary

CA86S07 0.L.of Grace

CA86S08 0.L.of Lourdes

CA86S09 0.L.of Fatima

CA86S11 St Anthony

CA86S16 St Joseph

CA86S18 St Theresa

CA86S19 St Michael

# Each Candle has a Prayer on reverse. Candle Size - 162mm H Ø 62mm (Burning time approx 70hrs).