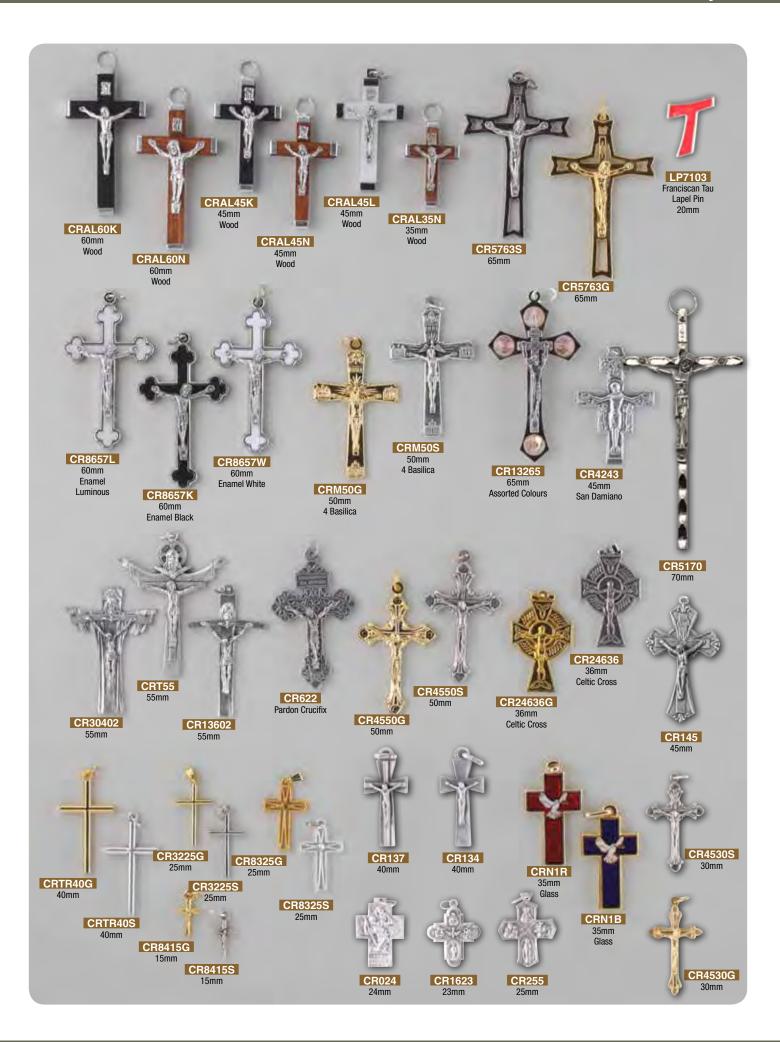

Resin Base -Water Font Metal Crucifix

Olive Wood

Metal Crucifix

CR51151 160 x 70mm Metal Crucifix

All Crucifixes are Made In Italy unless stated

# Standing Crucifixes

Wall Crucifixes

# Large Wall Crucifixes

Corpuses

METAL CORPUSES
All Corpuses comes with INRI except CRACE16

All Crosses are Made In Italy unless stated

## San Damiano Wall Crucifixes

# Gem Stone Crucifix Collection

Each Cross is Gold Plated with different Gem Stone pieces - Size: 85mm x 45mm

CR0007HE Hematite Enlarged to show details

All Crucifixes are Made In China

CR0007TU Turquoise CR0007IA Agate

#### METAL AND WOOD SAINT BENEDICT CRUCIFIXES

## Saint Benedict Crucifixes

CR1903SB 40mm St Benedict Necklace with enamel crucifix and nylon cord

CR2SB 20 x 20mm Come in *assorted colours* St Benedict Necklace with enamel crucifix and nylon cord

Mini Lives of Saints

## Medals / Small Crucifixes