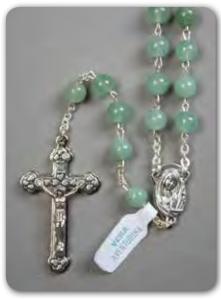

RX0045 Tiger Eye Rosary bead - O.L. Perpetual Help

RX0052 Turquoise Rosary Bead - O.L. Lourdes

RX0069 Mother of Pearl - 0.L. Fatima

RX5526AM Genuine Amethyst - (6mm)

RX5526HE Genuine Hematite - (6mm)

RX5526OT Genuine Tiger Eye - (6mm)

RX5526AV Genuine Aventurine - (6mm)

RX5526LL Genuine Lapis - (6mm)