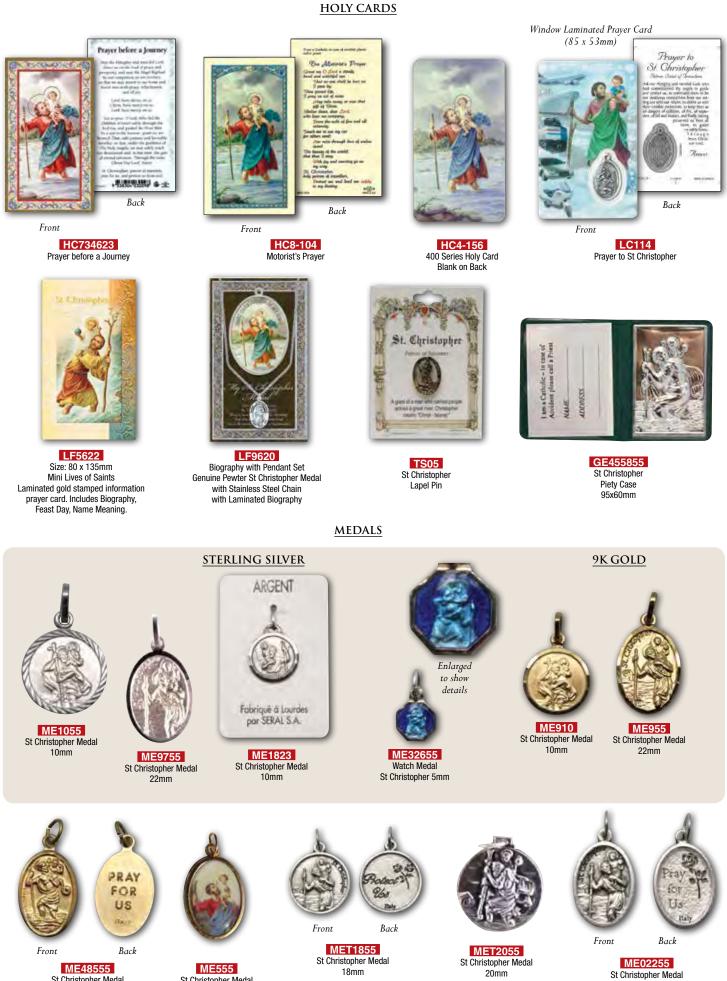

PL102GC 0.L. Good Counsel

PL43 Hinged Icon plaques Jesus/0.L.P.S 330 x 305mm

PL43A Hinged Icon plaques Annunciation 330 x 305mm

PL4202 Hinged Plaque SHM/SHJ 235 x 165mm

22mm

St Christopher Medal Aluminium 22mm

St Christopher Medal

Gilt finish 20mm

88

ST CHRISTOPHER KEYRING

### Saint Christopher Products

### VISOR CLIPS AND CAR PLAQUES

KVC101 St Christopher O.L. of Highway Sun Visor

KVC102 St Christopher Sun Visor Clip

KVC104 St Christopher/Guardian Angel Sun Visor

St Christopher Sun Visor Clip

CP31755 St Christopher Car Plaque

CP6455 St Christopher Car Plaque

PROTECT ME EVERYWHERE

> CP1955 St Christopher

90

### BOOKMARK AND PRAYER CARDS

SK9947 Holy Stickers Can be stuck onto most surfaces

CP34947 Visor Clip

KR25947 Keyring Mary MacKillop

CP7747 Metal Car Plaque

**PL50947** Car Plaque with metal corpus and woodlook finish - 50 x 70mm

#### PLAQUES AND PHOTO FRAMES

PL121147 Standing Plastic Woodlook Plaque with Gold Rim 75x60mm

PL113447 Hanging or Standing Plaque 75x55mm

PL27347 Woodlook desk plaque with metal trim 65x50mm

PL3547 Standing Gold Metal Plaque 40x30mm

PL28747 Silver Metal Arch Plaque 45x25mm

PL111147 Bi Fold Religious Plaque 90x120mm

PL113547 Standing Plastic Woodlook Plaque with Gold Rim 95x75mm

PL126947 Standing or Hanging Plaque 110x70mm

PL122947 Standing Plastic Woodlook Plaque with Gold Rim 100x65mm Boxed

PL1111MM Bi Fold Religious Plaque Father Julian/Mary MacKillop 90x120mm

> PL113247 Tri Fold Religious Plaque 80x120mm

PL39947 Gold Foiled Wood Plaque 135x180mm

PL126847 Gold Foiled Plaque 100x200mm

PL110947 Standing or Hanging Plaque 150x240mm

PL38247 Gold Foiled Edged Wood Plaque 275 x 375mm

### PLAQUES AND PHOTO FRAMES

PL10847 Gold Mylar Plaques 200 x 250mm

ROSARIES PRODUCTS

PL108MM Gold Mylar Plaques 200 x 250mm

R072147 - 5mm, Wood Rosary Bead with MMK Centre Piece

RX61847 Wood Rosary with Medal

CRT8014 Wooden Cross (30mm)

Rosary Rings with Mary MacKillop figure - Comes in 3 different sizes

RO102MM Wood Rosary with Nylon Cord & Medal

RO61847 5mm Wood Rosary Bead with MMK Centre Piece

STR501 SHJ 120mm