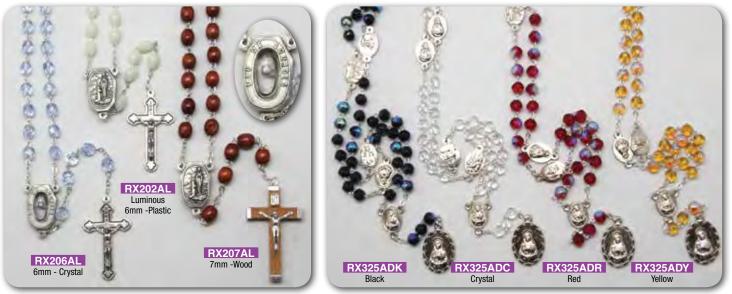

# Mother of Pearl Rosaries

ROSARY CENTRE PIECES AND CRUCIFIXES MAY VARY IN DESIGN FROM THOSE SHOWN All Rosaries on this page are made in Italy and come in an Acrylic Rosary Box

Genuine (5mm) Mother of Pearl Rosary in Gold or Silver

6mm Imitation Mother of Pearl Tear shape Bead - Gilt Finish

5mm Imitation Mother of Pearl Oval shaped beads - Silver Finish

7mm Imitation Mother of Pearl Bead with Miraculous Centre Piece.

7mm Imitation Mother of Pearl Bead

### ROSARY CENTRE PIECES AND CRUCIFIXES MAY VARY IN DESIGN FROM THOSE SHOWN All Rosaries on this page are made in Italy and come in an Acrylic Rosary Box

5mm Wood Rectangular Bead and Metal Crucifix

10mm Wood Patterned Bead with Wooden Cross

6mm Wood Carpino Bead Rosary

7mm Wood Oval Shaped Bead and Double Wired Links (Extra Strong)

8mm Wood Patterned Bead with Wooden Cross

FRANCISCAN 7 Decade Wood Rosary

ROSARY CENTRE PIECES AND CRUCIFIXES MAY VARY IN DESIGN FROM THOSE SHOWN All Rosaries on this page are made in Italy and come in an Acrylic Rosary Box