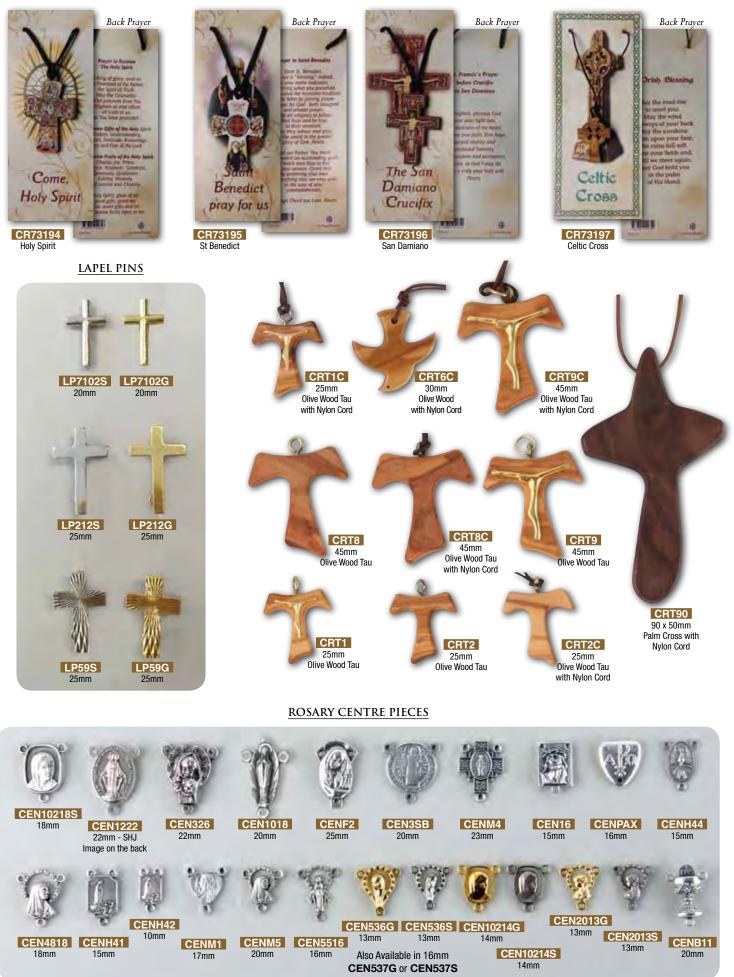

## GOLD FOILED BOOKMARKS

All bookmarks are printed with gold foiled images and can come either Laminated or Unlaminated. (Size 155 x 60mm not laminated). \* Laminated

# Patron Saint Lapel Pins

TS04 St. Michael

**TS10** St. Matthew

**TS18** St. Anthony

TS31 Miraculous

**TS42** St. Lucy

St. Jude

TS06 St. Jude

# Keyring/Visor Clips

#### ATTACH TO CARDS OR TRUCKS, A SUN VISOR TO HOLD PAPERS AND BRING YOU <u>Protection on your travels - individually carded - approximately 50mm in Size</u>

Metal keyring with Blue Enamel Finish

KR90155 St Christopher KR90111 St Anthony KR90133 0.L.P.S KR90107 Miraculous

### **CROSS KEYRINGS WITH DIAMANTE**

# Keyrings

Display - 300 x 250mm

LUGGAGE TAGS Size: 100mm x 140mm