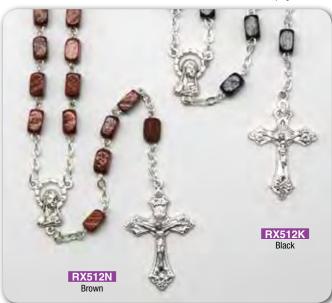

### ROSARY CENTRE PIECES AND CRUCIFIXES MAY VARY IN DESIGN FROM THOSE SHOWN All Rosaries on this page are made in Italy and come in an Acrylic Rosary Box.

RX0021 Tiger Eye Rosary bead Saint Pio

RX0038 Tiger Eye Rosary bead Saint Francis

RX0045 Tiger Eye Rosary bead - O.L. Perpetual Help

RX0052 Turquoise Rosary Bead - O.L. Lourdes

RX0069 Mother of Pearl - 0.L. Fatima

RX5526AM Genuine Amethyst - (6mm)

RX5526HE Genuine Hematite - (6mm)

RX5526OT Genuine Tiger Eye - (6mm)

RX5526AV Genuine Aventurine - (6mm)

RX5526LL Genuine Lapis - (6mm)