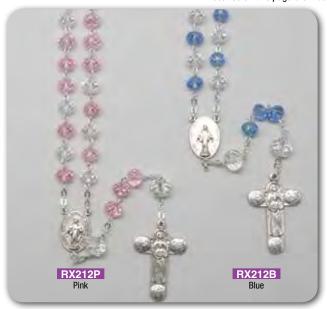

Sterling Silver Rosary with Swarovski Crystal Beads

ROSARY CENTRE PIECES AND CRUCIFIXES MAY VARY IN DESIGN FROM THOSE SHOWN All Rosaries on this page are made in Italy and come in an Acrylic Rosary Box.