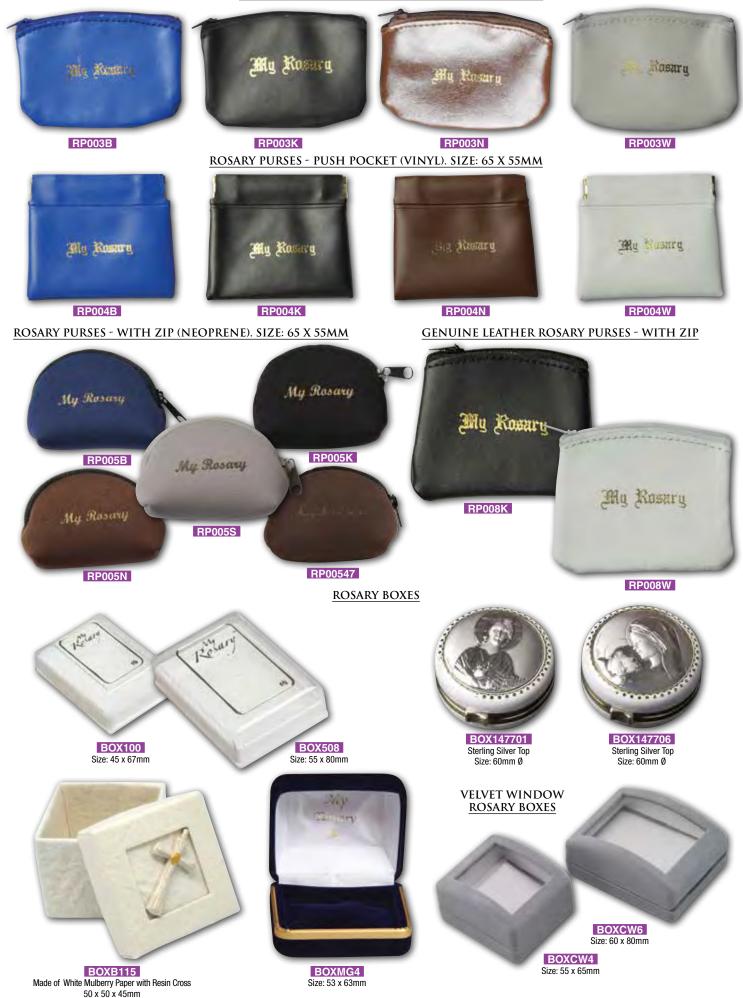

PIETY CASES

GE455855 St Christopher

GOLD MYLAR FRAMES - HANGING OR STANDING Size: 200mm x 250mm - Gift Boxed

PL10803 SHJ and SHM

Showing back of Frames

PL10801 Sacred Heart of Jesus

PL10802 Sacred Heart of Mary

PL10804 Holy Family

PL10805 Infant of Prague

PL10815 Room Blessing

PL10814 House Blessing

# Gold Mylar Frames

### GOLD MYLAR FRAMES - HANGING OR STANDING

Size: 200mm x 250mm - Gift Boxed

PL10807 Miraculous

PL10808 0.L Lourdes

PL10808M 0.L Lourdes with Mysteries

**PL10809** 0.L. Fatima

PL10806 Mother and Child

PL10810 Guardian Angel

PL10810B Guardian Angel

PL10811 St Anthony

PL10812 St Francis

PL10816 St Joseph

PL10817 St Jude

PL10818 St Theresa

PL10819 St Michael

PL10820 St Patrick

PL10822 O.L. Mt Carmel

PL10824 St Rita

GOLD MYLAR FRAMES - HANGING OR STANDING

Size: 200mm x 250mm - Gift Boxed

PL108G Prayer Little Girl PL108M Mother

PL108S Serenity Prayer

### PL8R Wood Frames Plaques

### WOOD FRAME WITH GOLD EDGE - HANGING OR STANDING

Size: 200mm x 250mm (Suitable for 10" x 8" Print) Boxed

PL8R01 S.H.J.

PL8R02 S.H.M.

PL8R03 S.H.J./S.H.M.

PL8R04 Holy Family

PL8R06 M&C

PL8R07 Miraculous

PL8R08M 0.L.Lourdes with Mysteries

PL8R09 0.L.Fatima

PL8R10 Guardian Angel

PL8R12 St Francis

PL8R14 House Blessings

PL8R61 Good Shepherd

PL8R16 St Joseph

PL8RBTH Bless this House

PL8R33 0.L.P.S.

PL8R58 Divine Mercy