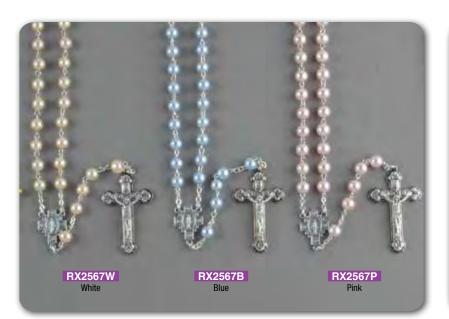

ROSARY CENTRE PIECES AND CRUCIFIXES MAY VARY IN DESIGN FROM THOSE SHOWN

Glass Bead Rosary - 7mm Made in Italy and comes in Plastic Box

RX2567 Wedding Rosary with White Pearl Bead & Wedding Ring Links

RX6120BL Blue