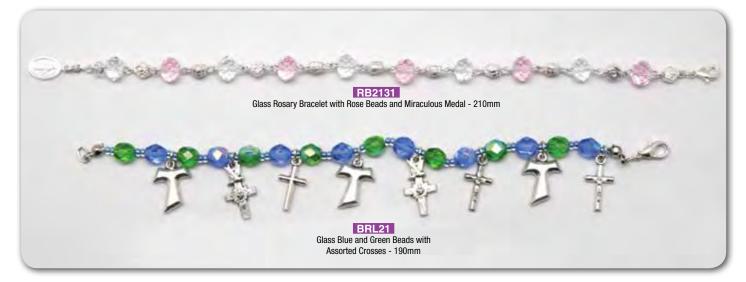

### ROSARY CENTRE PIECES AND CRUCIFIXES MAY VARY IN DESIGN FROM THOSE SHOWN

All Rosaries on this page are made in Italy and come in a window face velvet Box

Swarovski Crystal (5mm) Beads with Sterling Silver Chain/Centrepiece and Crucifix.

### ROSARY CENTRE PIECES AND CRUCIFIXES MAY VARY IN DESIGN FROM THOSE SHOWN All Rosaries on this page are made in Italy and come in a window face velvet Box

Enlarged to show details of bead Enlarged to show details of bead \*Necklace Attachment Enlarged to show details of bead **RXSSW5** Sterling Silver Rosary Necklace with (5mm) Swarovski crystal element beads RXS300 Sterling Silver with (4mm) Swarovski Elements Rosary Necklace RX1015 Sterling Silver (5mm) Metal Rosary Enlarged to show details of bead Enlarged to show details of bead Enlarged to show details of bead RX1925 (6mm) RX1905 RX1907 (5mm) (7mm)

Sterling Silver Rosary with Swarovski Crystal Beads

ROSARY CENTRE PIECES AND CRUCIFIXES MAY VARY IN DESIGN FROM THOSE SHOWN All Rosaries on this page are made in Italy and come in an Acrylic Rosary Box.

### METAL RINGS WITH GLASS STONES AND GLASS BEADS ON EACH SIDE

RX5518AQ Aqua

RX5518BL Blue

RX5518CR Crystal

RX5518RD Red

RX5518PK Pink

RXSC6 Crystal Aurora Borealis (AB) Rosary (6mm)

RO21247 Blue & Pink Glass Bead Rosary with Mary MacKillop Centre piece (7mm Not Boxed)