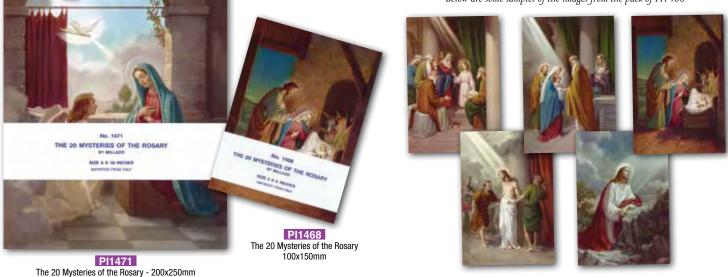

### ROSARY CENTRE PIECES AND CRUCIFIXES MAY VARY IN DESIGN FROM THOSE SHOWN

All Rosaries on this page are not supplied with a Rosary Box

9mm Wood Rosary with Cross Bead

Wood Rosary with Nylon Cord - 7mm Bead

8mm Wood Cord Rosary with Gold Cross Motif and Bead

6mm Multicoloured Beaded Rosary - Boxed

Wood Child's Large Rosary, Non-toxic, 530mm

Wood Rosary and Cross on rope Cord

8mm Misericordin Rosary as promoted by Pope Francis

### ROSARY CENTRE PIECES AND CRUCIFIXES MAY VARY IN DESIGN FROM THOSE SHOWN All Rosaries on this page are made in Italy and come in an Acrylic Rosary Box

6mm Wood Rosary with SHJ/Padre Pio Medal as Mysteries

Seven Dolor Rosary-Chaplet (contains the Seven Sorrows Mysteries of Our Lady). Includes Leaflet. 6mm - Not Boxed

7mm Wood Bead Rosary \*Not made in Italy

7mm Olive Wood Rosary with Rose Bead Mystery

Station of the Cross Rosary containing 14 Stations of the Cross

Perfumed Rosary with Rose Centrepiece and Cross - 4mm Bead

Rose Perfume Rosary - 5mm Bead

7mm Rosary Beads with Lourdes Water Centrepiece

7mm Olive Wood Rosary Bead with St Benedict Centrepiece and Wooden Cross

ROSARY CENTRE PIECES AND CRUCIFIXES MAY VARY IN DESIGN FROM THOSE SHOWN

Glass Bead Rosary - 7mm Made in Italy and comes in Plastic Box

RX2567 Wedding Rosary with White Pearl Bead & Wedding Ring Links

RX6120BL Blue

6mm Imitation Mother of Pearl Bead with Capped Mysteries - Boxed

RX5551 Rectangle shape Hermatite Rosary Bead

RX6120AM Amerthyst

### 6MM GLASS ROSARY WITH PRECIOUS STONE LOOK

RX6120GR Grey/Blue

RX6120RB Red

# Plastic Rosaries

### ROSARY CENTRE PIECES AND CRUCIFIXES MAY VARY IN DESIGN FROM THOSE SHOWN

All Rosaries on this page are made in Italy and do not come in a  $\ensuremath{\mathsf{Box}}$ 

RO516R RED - 5mm Plastic Bead - Quadruple interlock link.

RO632B Blue - 5mm Plastic Bead - Quadruple interlock link.

RO607R Red - 7mm Annunciation Rosary - Quadruple Interlocking Links.

Plastic rosary comes inside egg shape container

6mm plastic multicoloured rosary with quadruple interlocking links

Series - 5mm Plastic Flouro Rosary with Nylon Cord

5mm Plastic Rosary with Nylon Cord

ROSARY CENTRE PIECES AND CRUCIFIXES MAY VARY IN DESIGN FROM THOSE SHOWN All Rosaries on this page are made in Italy and come in an Acrylic Rosary Box

Padre Pio

Saint John Paul II

Saint John XXIII

Rosary Bead with Lourdes Water Centrepiece

Seven Dolor Glass Rosary (contains the Seven Sorrows Mysteries of Our Lady) 6mm

All Rosaries have a St Benedict Crucifix and Centre Piece and come Boxed