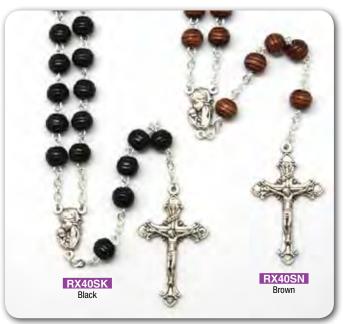

### ROSARY CENTRE PIECES AND CRUCIFIXES MAY VARY IN DESIGN FROM THOSE SHOWN All Rosaries on this page are made in Italy and come in an Acrylic Rosary Box

8mm Two Coloured Glass Rosary Bead.

6mm Ceramic Rosary with Gold Foiled Cross Stamp on each bead.

7mm Murano Style Glass Rosary Bead.

7mm Glass Cat Eye Rosary with Enamel Cross.