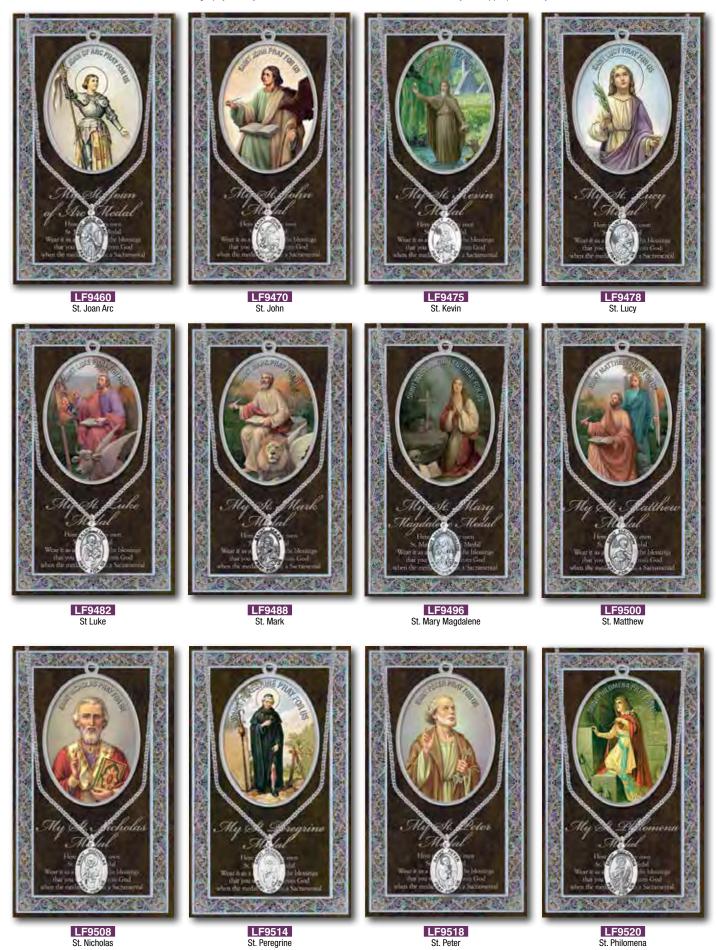

LF5530

St. Richard

BL Bichard



LF5494 St. Martin of Tours



LF5496 St Mary Magdalene

St. Paul



LF5500 St. Matthew





LF5526 St Raphael



LF5536 St Roch

LF5508 St Nicholas





LF5520 St. Philomena



LF5532 St.Rita



LF5522 Padre Pio



LF5534 St Robert

LAMINATED FOLDERS / GOLD STAMPED ITALIAN ART 2 Pages Biography • Name Meaning • Patron Attributes • Popular Prayer • Feast Day - Size: 80 x 135mm



LF5538 St. Rose of Lima



LF5540 St. Sebastian



St. Stephen



LF5548 St Teresa of Avila



LF5551 St Thomas the Apostle





LF5576 St Teresa of Calcutta



LF5558 St Veronica



LF5610 St. Anne



LF5640 St.Patrick



LF5615 St Gerard



LF5645 St Benedict



LF5564 St William



LF5622 St. Christopher



LF5651 Holy Spirit



LF5571 St John Paul II



LF5630 St. Joseph









#### BEAUTIFULLY ILLUSTRATED NOVENA BOOKS OF PRAYER AND DEVOTION

Each Novena Book has 24 pages of Fratelli-Bonella Artwork.

Every Novena contains a beautifully written Novena, biography, litany and appropriate prayers. Size: 95 x 150mm



192919837X 0.L.Lourdes



192919840X St. Therese



192919854X St. Francis



192919885X Guardian Angel



1929198302 Immaculate Conception



1929198310 Sacred Heart of Jesus



1929198329 Infant of Prague



1929198337 St. Jude



1929198345 St. Joseph



1929198353 St. Anthony



1929198361 St. Anne



1929198558 0.L. of the Miraculous Medal

#### BEAUTIFULLY ILLUSTRATED NOVENA BOOKS OF PRAYER AND DEVOTION

Each Novena Book has 24 pages of Fratelli-Bonella Artwork.

Every Novena contains a beautifully written Novena, biography, litany and appropr