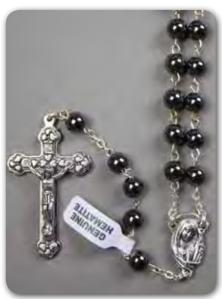

RX0045 Tiger Eye Rosary bead - O.L. Perpetual Help

RX0052 Turquoise Rosary Bead - O.L. Lourdes

RX0069 Mother of Pearl - 0.L. Fatima

RX5526AM Genuine Amethyst - (6mm)

RX5526HE Genuine Hematite - (6mm)

RX5526OT Genuine Tiger Eye - (6mm)