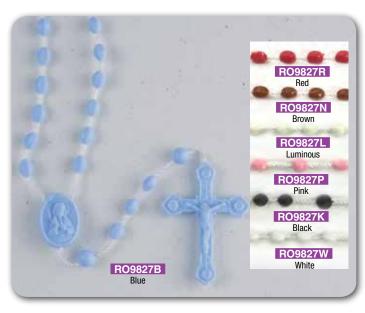

# Plastic Rosaries

### ROSARY CENTRE PIECES AND CRUCIFIXES MAY VARY IN DESIGN FROM THOSE SHOWN

All Rosaries on this page are made in Italy and do not come in a  $\ensuremath{\mathsf{Box}}$ 

RO516R RED - 5mm Plastic Bead - Quadruple interlock link.

RO632B Blue - 5mm Plastic Bead - Quadruple interlock link.

RO607R Red - 7mm Annunciation Rosary - Quadruple Interlocking Links.

Plastic rosary comes inside egg shape container

6mm plastic multicoloured rosary with quadruple interlocking links

Series - 5mm Plastic Flouro Rosary with Nylon Cord

5mm Plastic Rosary with Nylon Cord

ROSARY CENTRE PIECES AND CRUCIFIXES MAY VARY IN DESIGN FROM THOSE SHOWN All Rosaries on this page are made in Italy and come in an Acrylic Rosary Box

Padre Pio

Saint John Paul II

Saint John XXIII

Rosary Bead with Lourdes Water Centrepiece

Seven Dolor Glass Rosary (contains the Seven Sorrows Mysteries of Our Lady) 6mm

All Rosaries have a St Benedict Crucifix and Centre Piece and come Boxed