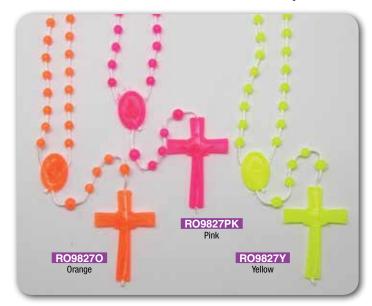

dding Rosary with White Pearl Bead & Wedding Ring Links

RX6120BL Blue



6mm Imitation Mother of Pearl Bead with Capped Mysteries - Boxed



RX5551 Rectangle shape Hermatite Rosary Bead



RX6120AM Amerthyst

### 6MM GLASS ROSARY WITH PRECIOUS STONE LOOK



RX6120GR Grey/Blue

RX6120RB Red

# Plastic Rosaries

### ROSARY CENTRE PIECES AND CRUCIFIXES MAY VARY IN DESIGN FROM THOSE SHOWN

All Rosaries on this page are made in Italy and do not come in a  $\ensuremath{\mathsf{Box}}$ 



RO516R RED - 5mm Plastic Bead - Quadruple interlock link.



RO632B Blue - 5mm Plastic Bead - Quadruple interlock link.



RO607R Red - 7mm Annunciation Rosary - Quadruple Interlocking Links.



Plastic rosary comes inside egg shape container

6mm plastic multicoloured rosary with quadruple interlocking links



Series - 5mm Plastic Flouro Rosary with Nylon Cord



5mm Plastic Rosary with Nylon Cord

ROSARY CENTRE PIECES AND CRUCIFIXES MAY VARY IN DESIGN FROM THOSE SHOWN All Rosaries on this page are made in Italy and come in an Acrylic Rosary Box



Padre Pio

Saint John Paul II

Saint John XXIII



Rosary Bead with Lourdes Water Centrepiece

Seven Dolor Glass Rosary (contains the Seven Sorrows Mysteries of Our Lady) 6mm

All Rosaries have a St Benedict Crucifix and Centre Piece and come Boxed



# Irish Rosaries/Saint Patrick

### ROSARY CENTRE PIECES AND CRUCIFIXES MAY VARY IN DESIGN FROM THOSE SHOWN

All Rosaries on this page are made in Ireland



### SET INCLUDES A 32 PAGE BOOKLET WITH COLOUR ILLUSTRATION. INCLUDING: HOW TO SAY THE ROSARY AND SELECTIONS OF PRAYERS Size of Box: 100mm x 130m