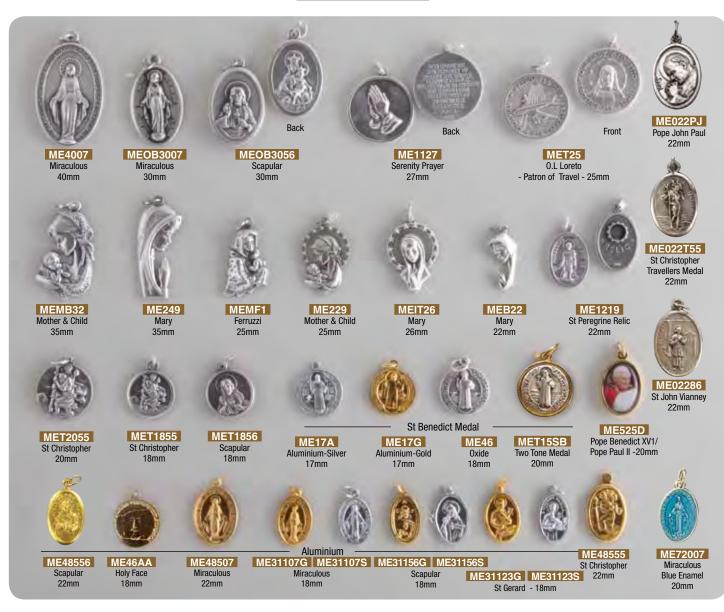

#### ST BENEDICT MEDALS

ME02270 Religious Medal - 22mm Silver Oxide

ME46 18mm - Silver Oxide

ME17A 17mm Aluminium Silver

17mm Aluminium Gold

CEN3SB Centre Piece 20mm Silver Oxide

MET15SB Two Tone Medal 20mm

ME1070 Sterling Silver Medal 925 Approx: 10mm

9K Gold Approx: 10mm

ROC70 St Benedict Rosary Chaplet contain the method of saying the chaplet on the back and comes inside a plastic sleeve.

RC2523 St Benedict Chaplet Tiger-eye, Turquoise & Red-Agate Gemstone Beads

ST BENEDICT ROSARIES All Rosaries have a St Benedict Crucifix and Centre Piece and Boxed

#### NECKLACE WITH MDF CROSS AND FABRIC CORD - WITH PRAYER

Size: 50 x 35mm

Medals