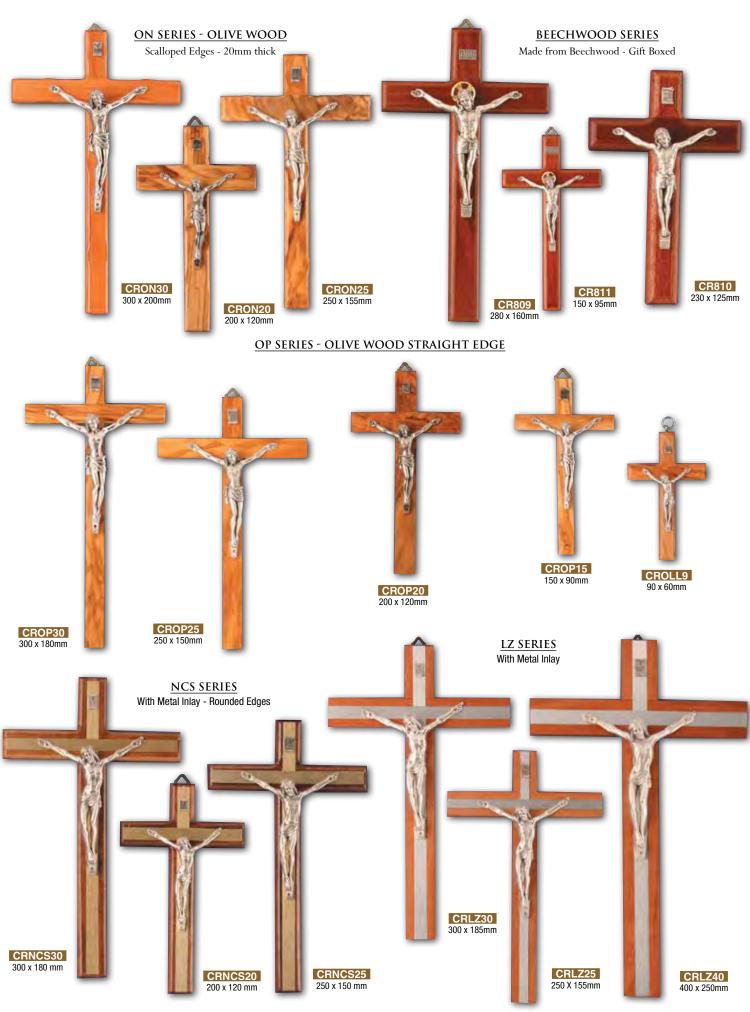

# Standing Crucifixes

Wall Crucifixes

# Large Wall Crucifixes

Corpuses

METAL CORPUSES
All Corpuses comes with INRI except CRACE16

All Crosses are Made In Italy unless stated