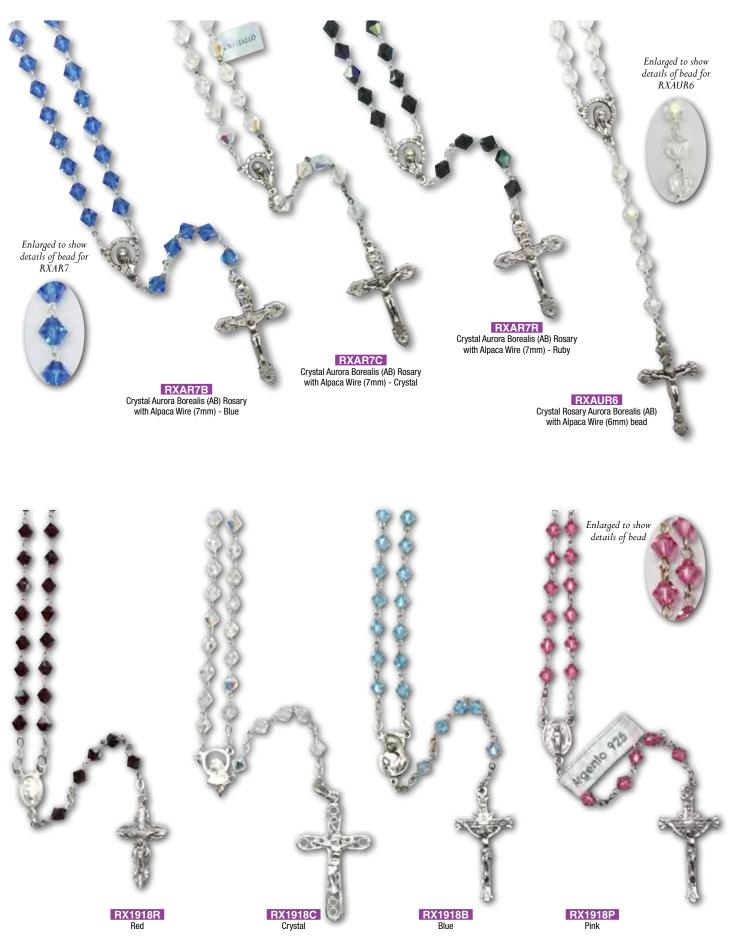

### ROSARY CENTRE PIECES AND CRUCIFIXES MAY VARY IN DESIGN FROM THOSE SHOWN

All Rosaries on this page are made in Italy and come in a window face velvet Box

Swarovski Crystal (5mm) Beads with Sterling Silver Chain/Centrepiece and Crucifix.

### METAL RINGS WITH GLASS STONES AND GLASS BEADS ON EACH SIDE

RX5518AQ Aqua

RX5518BL Blue

RX5518CR Crystal

RX5518RD Red

RX5518PK Pink

RXSC6 Crystal Aurora Borealis (AB) Rosary (6mm)

RO21247 Blue & Pink Glass Bead Rosary with Mary MacKillop Centre piece (7mm Not Boxed)

**RX112B** Tin Cut (7mm) Aurora Borealis (AB) Crystal Rosary - Blue

**RX112P** Tin Cut (7mm) Aurora Borealis (AB) Crystal Rosary - Pink

**RX112C** Tin Cut (7mm) Aurora Borealis (AB) Crystal Rosary - Crystal

**RX112R** Tin Cut (7mm) Aurora Borealis (AB) Crystal Rosary - Ruby

**RX112K** Tin Cut (7mm) Aurora Borealis (AB) Crystal Rosary - Black ( scarabéo)

RX2274 Square (4mm) Bead Hematite Rosary Bead