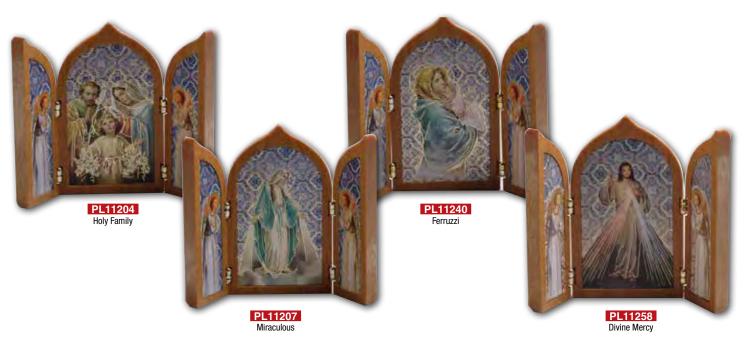

PL126905 Infant of Pragues

PL126911 St Anthony

PL126933 0.L.P.S

PL126901 SHJ

PL126907 Miraculous

> PL126916 St Joseph

PL126902 SHM

PL126908 0.L.Lourdes

PL126918 St Theresa

PL126940 Ferruzzi

PL126904 Holy Family

**PL126909** 0.L.Fatima

PL126919 St Michael

PL126910 Guardian Angel

PL126930 Face of Christ

PL126948 St Pio

# 1269/2911 Series Plaques

#### HANGING OR STANDING PLASTIC PLAQUE WITH RELIGIOUS IMAGE

Size: 110 x 70mm

PL126949 0.L.Medjugorje

PL126958 Divine Mercy

PL126961 Good Shepherd

PL1269CT Christ Teacher

PL1269GA Angels

PL1269LA GA Lantern