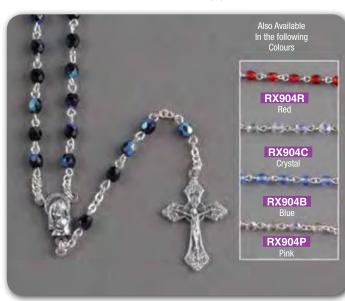

RX908A Amethyst - 8mm Aurora Borealis (AB) bead

RX907P Pink - 7mm Aurora Borealis (AB) bead

RX905G Green - 5mm Aurora Borealis (AB) bead

Also Available In the following Colours

RXMC7P Pink

RXMC7R Red

RXMC7K Black