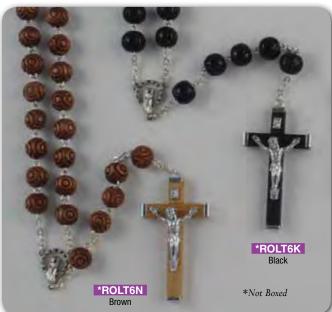

### ROSARY CENTRE PIECES AND CRUCIFIXES MAY VARY IN DESIGN FROM THOSE SHOWN All Rosaries on this page are made in Italy and come in an Acrylic Rosary Box

5mm Wood Rectangular Bead and Metal Crucifix

10mm Wood Patterned Bead with Wooden Cross

6mm Wood Carpino Bead Rosary

7mm Wood Oval Shaped Bead and Double Wired Links (Extra Strong)

8mm Wood Patterned Bead with Wooden Cross

FRANCISCAN 7 Decade Wood Rosary

ROSARY CENTRE PIECES AND CRUCIFIXES MAY VARY IN DESIGN FROM THOSE SHOWN All Rosaries on this page are made in Italy and come in an Acrylic Rosary Box