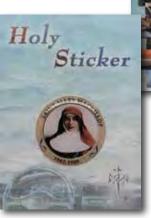

# Keyring/Visor Clips

#### ATTACH TO CARDS OR TRUCKS, A SUN VISOR TO HOLD PAPERS AND BRING YOU <u>Protection on your travels - individually carded - approximately 50mm in Size</u>

Metal keyring with Blue Enamel Finish

KR90155 St Christopher KR90111 St Anthony KR90133 0.L.P.S KR90107 Miraculous

157

KR5055 St Christopher/Wood

### **CROSS KEYRINGS WITH DIAMANTE**

# Keyrings

Display - 300 x 250mm

LUGGAGE TAGS Size: 100mm x 140mm