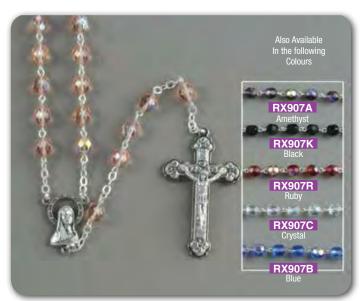

RX908A Amethyst - 8mm Aurora Borealis (AB) bead

RX907P Pink - 7mm Aurora Borealis (AB) bead

RX905G Green - 5mm Aurora Borealis (AB) bead

Also Available In the following Colours

RXMC7P Pink

RXMC7R Red

RXMC7K Black