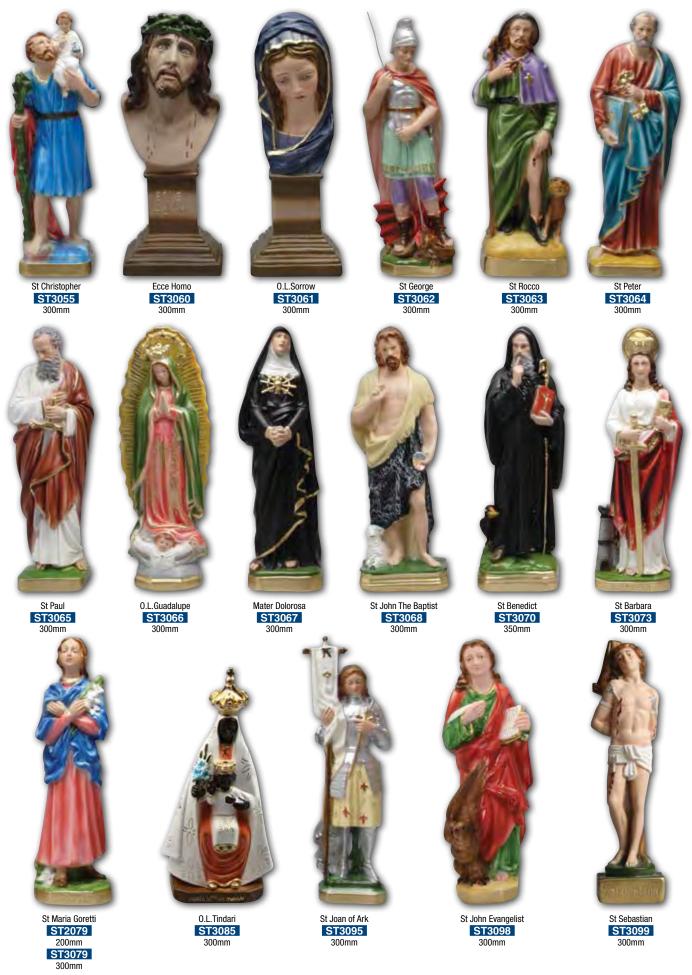

# 20cm - 40cm Plaster Statues

<u>PLASTER STATUES - MADE IN ITALY</u> \*Plaster Statues are available in various sizes ranging from 200mm to 400mm. ST20 = 200mm, ST30 = 300mm and ST40 = 400mm.

# 20cm - 40cm Plaster Statues

St Martin De Porres

ST3052

300mm

ST3024 300mm

St Bernadette ST3027 300mm

St Peregrine ST3028 300mm

0.L.Medjurgorje 300mm

ST2071 200mm

St Catherine

ST2082 200mm

# St Rosa Mystica ST2042 200mm ST3042

300mm

S.H.J. Montmartre

ST3053 300mm ST4053

400mm

ST3043 300mm

St Philomena

St Vincent De Paul ST3044 300mm ST4044

St Lucy

ST3054

300mm

400mm

St Bridget

ST2070

200mm

Padre Pio ST3048 300mm

PLASTER STATUES - MADE IN ITALY \*Plaster Statues are available in various sizes ranging from 200mm to 400mm. ST20 = 200mm, ST30 = 300mm and ST40 = 400mm.