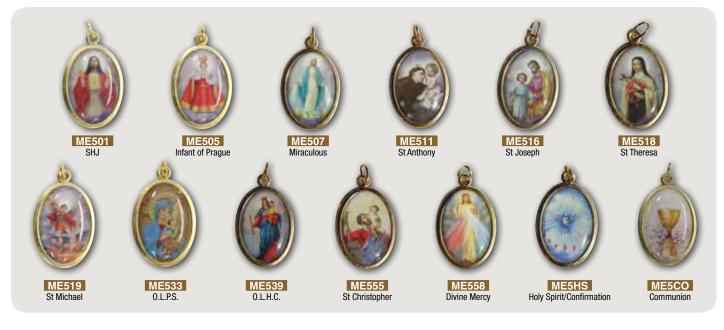

## Medals / Small Crucifixes

#### STERLING SILVER SAINTS MEDALS - 22MM - BOXED

CR057 25 x 18 mm

CR027 25 x 15 mm

CR086 20 x 15 mm 2 Tone

MEB227 20 x 15 mm 2 Tone

9K GOLD MEDALS / CROSSES - BOXED

MC97 Sterling Silver Chain - 500mm

STERLING SILVER SAINTS MEDALS - 10MM APPROXIMATELY