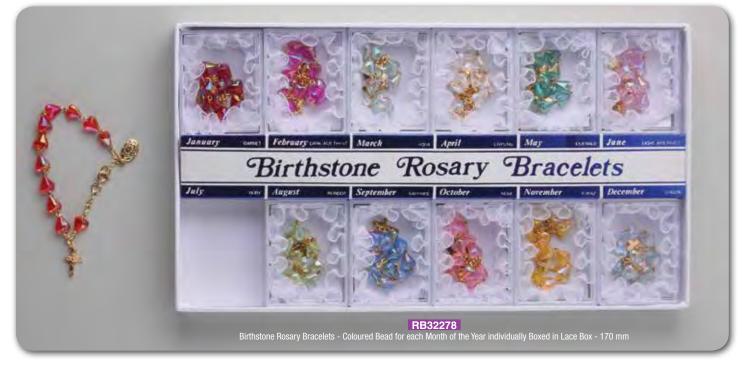

### BIRTHSTONE ROSARY BRACELETS WITH IMAGES OF THE SAINTS AND CROSS

RB0076 Display comes with assorted colours - Set of 24

Enlarged to show details.