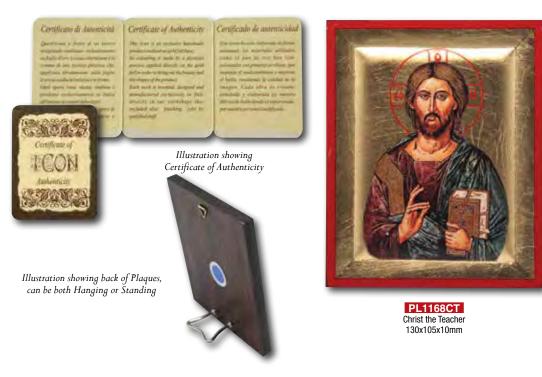

### THESE HIGH QUALITY, GOLD FOILED ICON PLAQUES COME IN TWO SIZES

Sizes: 130 x 105 x 10mm (Gifted Boxed) and 80 x 65 x 6mm - made in Italy

PL1167CT Christ the Teacher 80x65x6mm

PL116804 Holy Family

PL116704 Holy Family