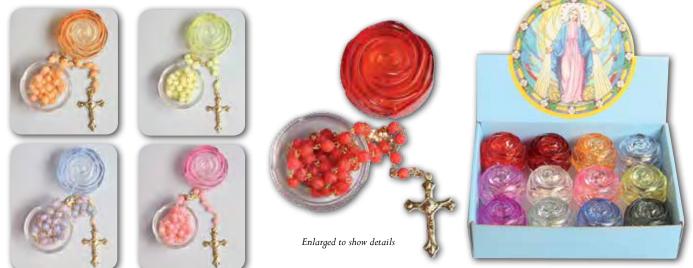

RB5222TR Turquoise

RB5222A Amethyst

O.L.LOURDES ROSARY BRACELET - PLASTIC BEADS

IMITATION MOTHER OF PEARL SPIRAL BRACELETS WITH CROSS AND MIRACULOUS MEDAL - EXPANDABLE

RB5206PK Pink

RB5206W White

ROSE SHAPED COLOURED BEADS ROSARY IN A ROSE SHAPED DISPLAY BOX

Images below showing some variety of colours in the Display Box

RX0083 Packaging consist of 12 Rosaries each individually boxed - 5mm