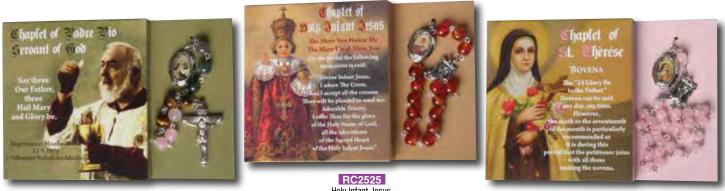

BR13041 Metal Rectangle Saints Bracelet - 12 Images

RC2517 Divine Mercy. Crystal - Water Shape Gemstone Beads

All Chaplets comes with a beautifully Illustrated Box and Instruction on how to recite the Chaplet.

RC2518 St. Michael. Hematite - Round Gemstone Beads

RC2519 Sacred Heart of Jesus. Crystal - Oval Gemstone Beads

RC2520 St. Anthony. Tiger Eye - Gemstone Beads

RC2521 St. Joseph. Crystal & Amethyst -Gemstone Beads

RC2522 Holy Spirit. Crystal - Oval Gemstone Beads

RC2523 St. Benedict. Tiger-eye, Turquoise & Red- Agate Gemstone Beads

RC2524 Padre Pio. Tiger-eye, Rose Quartz & Black Agate -Gemstone Beads

RC2525 Holy Infant Jesus. Red-Agate - Gemstone Beads

RC2526 St. Thérèse. Rose-Quartz - Gemstone Beads