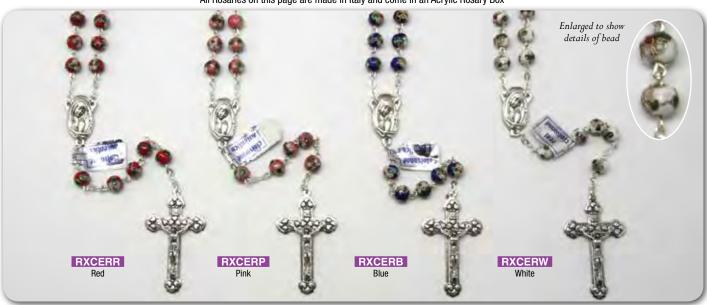

### ROSARY CENTRE PIECES AND CRUCIFIXES MAY VARY IN DESIGN FROM THOSE SHOWN

All Rosaries on this page are made in Italy and come in a window face velvet Box

Swarovski Crystal (5mm) Beads with Sterling Silver Chain/Centrepiece and Crucifix.

Sterling Silver Rosary with Swarovski Crystal Beads

ROSARY CENTRE PIECES AND CRUCIFIXES MAY VARY IN DESIGN FROM THOSE SHOWN All Rosaries on this page are made in Italy and come in an Acrylic Rosary Box.