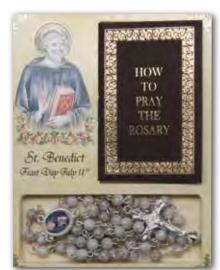

ST BENEDICT ROSARIES All Rosaries have a St Benedict Crucifix and Centre Piece and Boxed