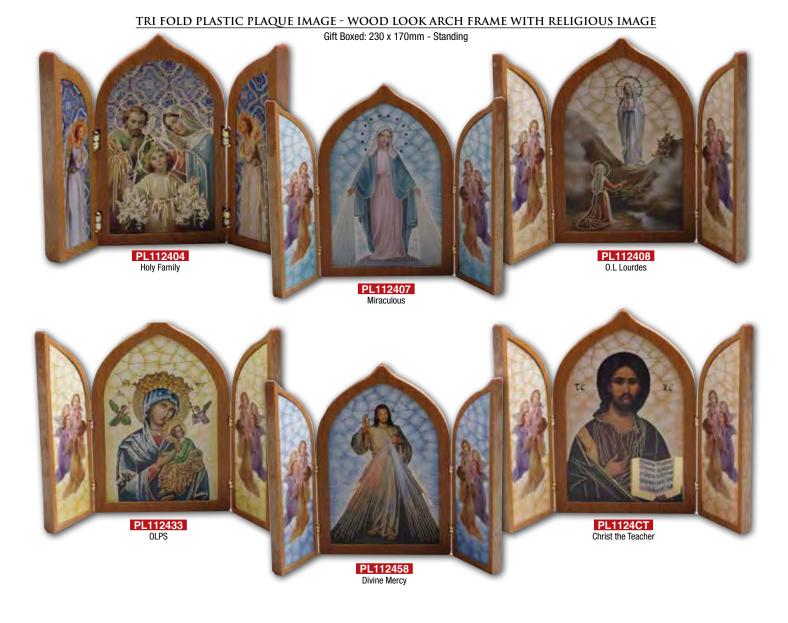

### TRI FOLD PLASTIC PLAQUE IMAGE - WOOD LOOK ARCH FRAME WITH RELIGIOUS IMAGE Gift Boxed: 100 x 60mm - Standing

HANGING OR STANDING PLASTIC PLAQUE WITH RELIGIOUS IMAGE

Size: 110 x 70mm

Showing Back of Plaque