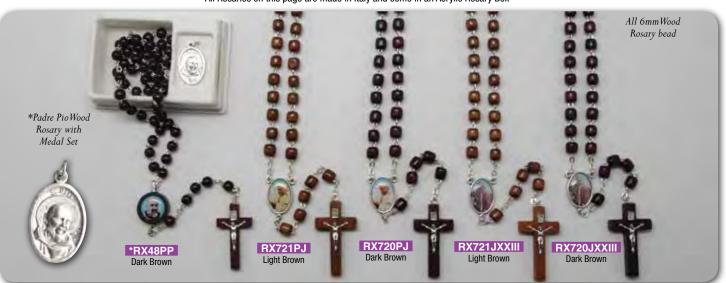

### ROSARY CENTRE PIECES AND CRUCIFIXES MAY VARY IN DESIGN FROM THOSE SHOWN All Rosaries on this page are made in Italy and come in an Acrylic Rosary Box

6mm Wood Rosary with SHJ/Padre Pio Medal as Mysteries

Seven Dolor Rosary-Chaplet (contains the Seven Sorrows Mysteries of Our Lady). Includes Leaflet. 6mm - Not Boxed

7mm Wood Bead Rosary \*Not made in Italy

7mm Olive Wood Rosary with Rose Bead Mystery

Station of the Cross Rosary containing 14 Stations of the Cross