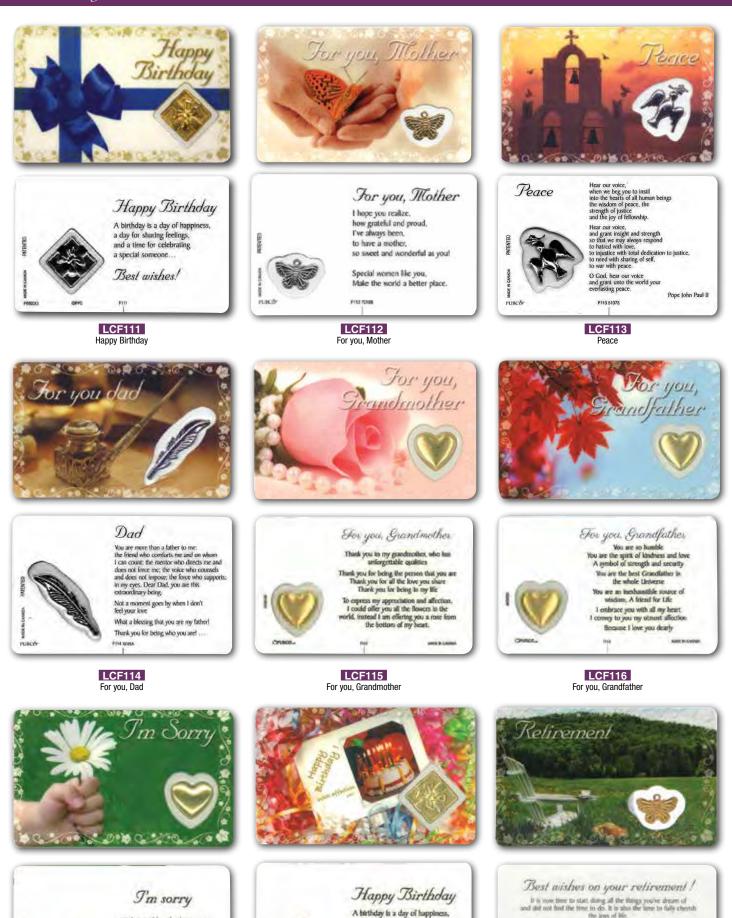

#### HEARTFELT SENTIMENTS WITH SOUVENIR CHARM

All cards have an appropriate prayer/Inspirational saying on reverse side • 100% durable plastic • Credit card size, fits in all wallets, pockets and purses - Size: 54mm x 85mm

Size: 300 x 460 x 200mm

LCST8 Holds 48 cards - 6 cards of 8 designs

LC1008 With Sympathy

Birth

A birthday is a day of happiness,

Have fun!

LCF122

Retirement

ö.

a day for sharing feelings, and a time for celebrating

a special someone... Best wishes!

LCF118

Happy Birthday

136

Wish I could undo the wrong,

I am really very sorry.

LCF117

I'm Sorry

sends in creak

LCF150 Good Luck

LCF151 To my Love CHURCH

MADE IN COMMON

RENCO

STMINI **Display Stand**  Rotating Floor Display Holds 96 Subjects • 4 Sides of 24 • Dimensions: 64"H X 15"W