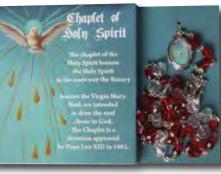

RC2522 Holy Spirit. Crystal - Oval Gemstone Beads

RC2523 St. Benedict. Tiger-eye, Turquoise & Red- Agate Gemstone Beads

RC2524 Padre Pio. Tiger-eye, Rose Quartz & Black Agate -Gemstone Beads

RC2525 Holy Infant Jesus. Red-Agate - Gemstone Beads