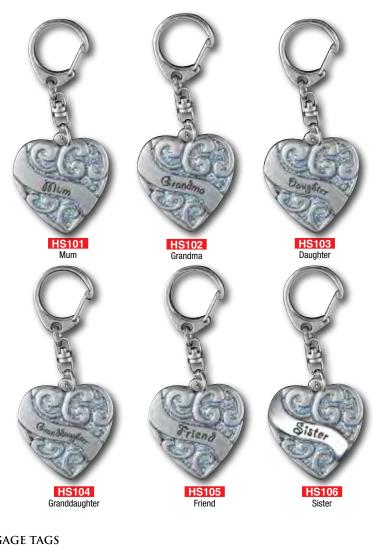

#### HEARTFELT SENTIMENTS WITH SOUVENIR CHARM

All cards have an appropriate prayer/Inspirational saying on reverse side • 100% durable plastic • Credit card size, fits in all wallets, pockets and purses - Size: 54mm x 85mm