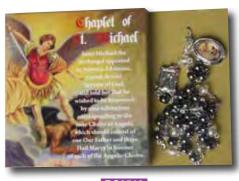

RC2518 St. Michael. Hematite - Round Gemstone Beads

RC2519 Sacred Heart of Jesus. Crystal - Oval Gemstone Beads

RC2520 St. Anthony. Tiger Eye - Gemstone Beads

RC2521 St. Joseph. Crystal & Amethyst -Gemstone Beads