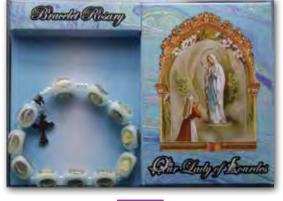

### ROSARY CENTRE PIECES AND CRUCIFIXES MAY VARY IN DESIGN FROM THOSE SHOWN

All Rosaries on this page are made in Italy and come in an Acrylic Rosary Box

RX104G Gold Plated 5mm Bead

RX104S Silver Plated 5mm Bead