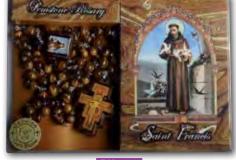

RX0045 Tiger Eye Rosary bead - O.L. Perpetual Help

RX0052 Turquoise Rosary Bead - O.L. Lourdes

RX0069 Mother of Pearl - 0.L. Fatima

RX5526AM Genuine Amethyst - (6mm)

RX5526HE Genuine Hematite - (6mm)

RX5526OT Genuine Tiger Eye - (6mm)