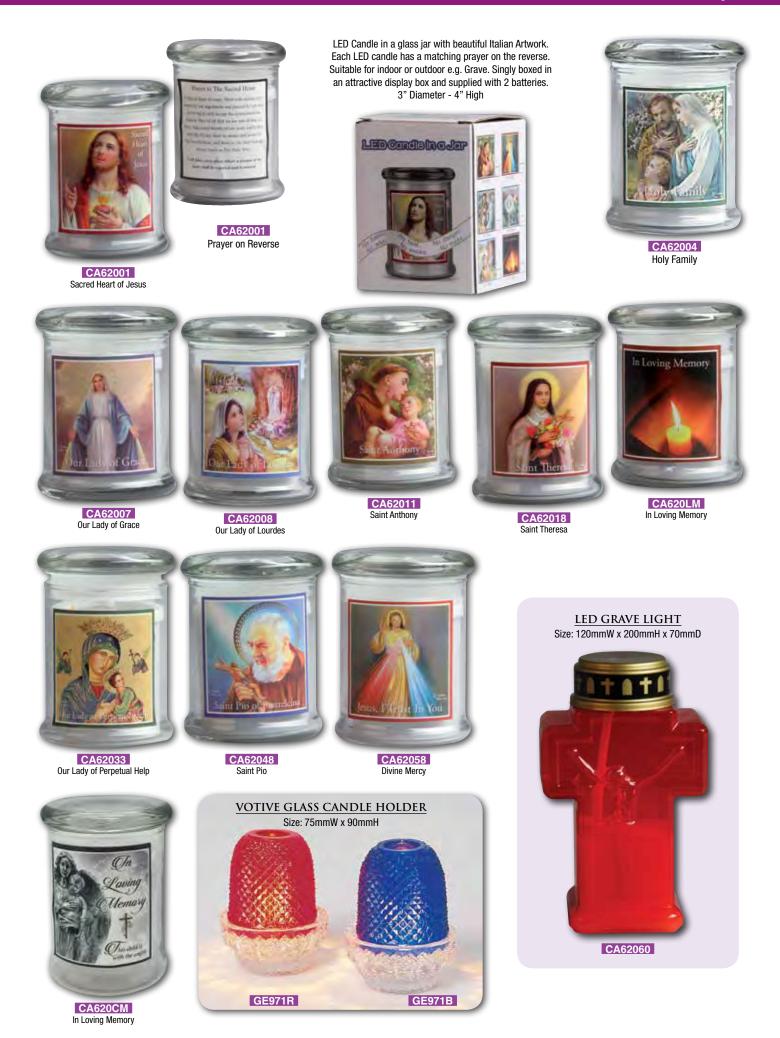

# LED Candles in Glass Jar

# Devotional Candles with Gold Foil Highlights

Each Candle has a Prayer on reverse. Candle Size - 162mmH Ø 62mm (Burning time approx 70hrs).

CA86S01 Sacred Heart of Jesus

CA86S04 Holy Family

CA86S05 Infant of Prague

# Each Candle has a Prayer on reverse. Candle Size - 162mm H Ø 62mm (Burning time approx 70hrs).