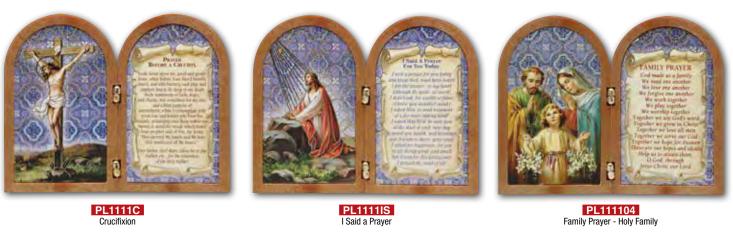

#### HANGING PLASTIC GOLD FOILED PLAQUE WITH RELIGIOUS IMAGES

Size: 100 x 200mm

HANGING PEARL STONE PLAQUES

Size: 70 x 150mm

HANGING MESSAGE CROSS

PL2827FP Footprints

House Blessing

PL2827FA Family Prayer