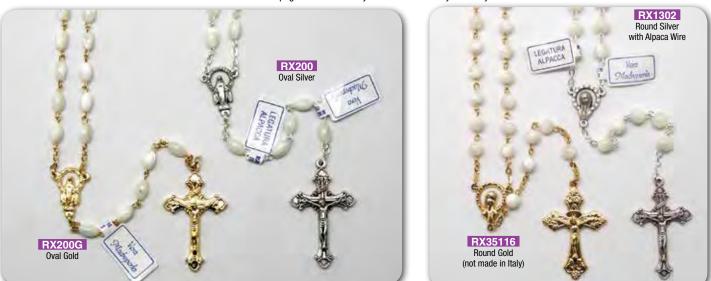

### ROSARY CENTRE PIECES AND CRUCIFIXES MAY VARY IN DESIGN FROM THOSE SHOWN

All Rosaries on this page are made in Italy and come in a window face velvet Box

Swarovski Crystal (5mm) Beads with Sterling Silver Chain/Centrepiece and Crucifix.

# Quality Rosaries

### ROSARY CENTRE PIECES AND CRUCIFIXES MAY VARY IN DESIGN FROM THOSE SHOWN All Rosaries on this page are made in Italy and come in a window face velvet Box

Enlarged to show details of bead Enlarged to show details of bead \*Necklace Attachment Enlarged to show details of bead **RXSSW5** Sterling Silver Rosary Necklace with (5mm) Swarovski crystal element beads RXS300 Sterling Silver with (4mm) Swarovski Elements Rosary Necklace RX1015 Sterling Silver (5mm) Metal Rosary Enlarged to show details of bead Enlarged to show details of bead Enlarged to show details of bead RX1925 (6mm) RX1905 RX1907 (5mm) (7mm)