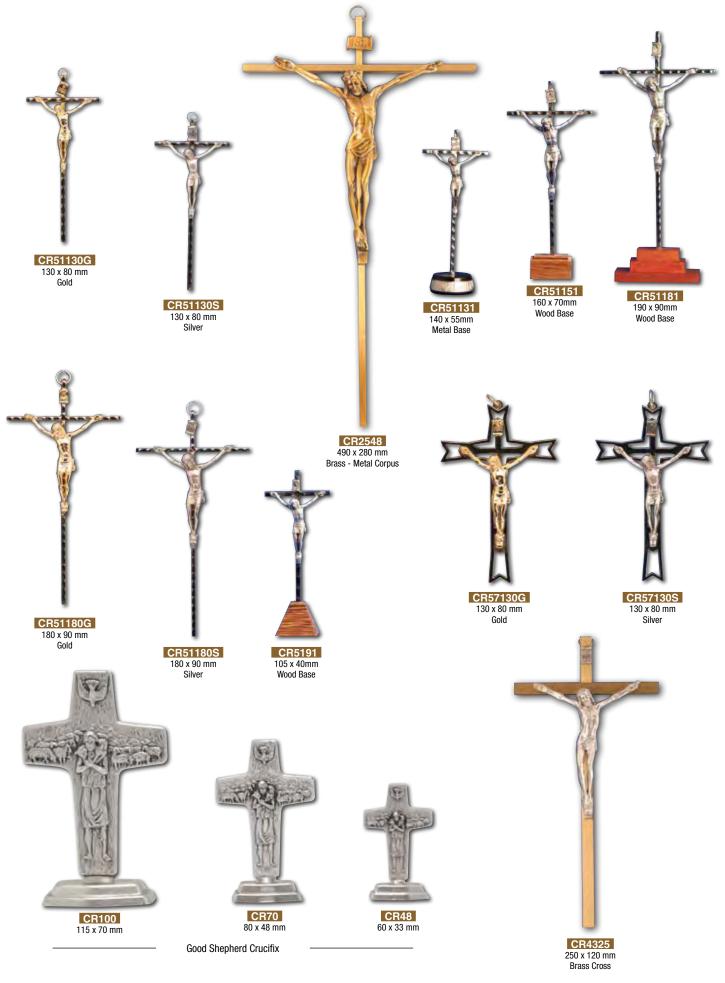

# Large Wall Crucifixes

Corpuses

METAL CORPUSES
All Corpuses comes with INRI except CRACE16

All Crosses are Made In Italy unless stated