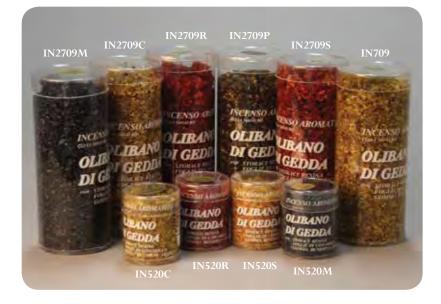

## OLIBANO DI GEDDA

| CODE    | DESCRIPTION                  |
|---------|------------------------------|
| IN520C  | Incense 100 gsm - Citronella |
| IN520M  | Incense 100 gsm - Mirra      |
| IN520R  | Incense 100 gsm - Rose       |
| IN520S  | Incense 100 gsm - Sandalwood |
| IN709   | Incense 500 gsm - Gold       |
| IN2709C | Incense 500 gsm - Citronella |
| IN2709M | Incense 500 gsm - Mirra      |
| IN2709P | Incense 500 gsm - Patchouli  |
| IN2709R | Incense 500 gsm - Rose       |
| IN2709S | Incense 500 gsm - Sandalwood |