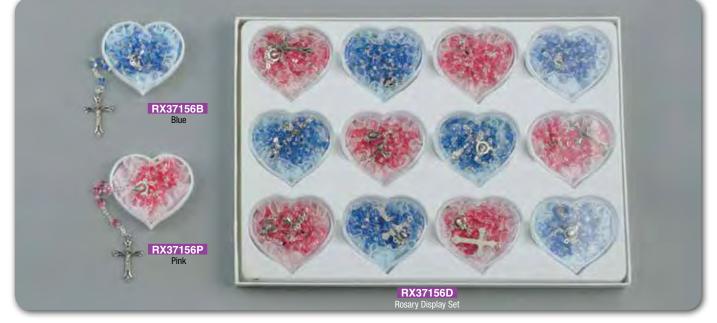

My First Rosary - 4mm Round Glass Bead in Round Plastic Box - Set of 12 (6 Blue and 6 Pink).

Heart Shaped Bead Rosary - 4mm Plastic Heart Shaped Bead in a Heart Shaped Lace Box - Set of 12 (6 Blue and 6 Pink).