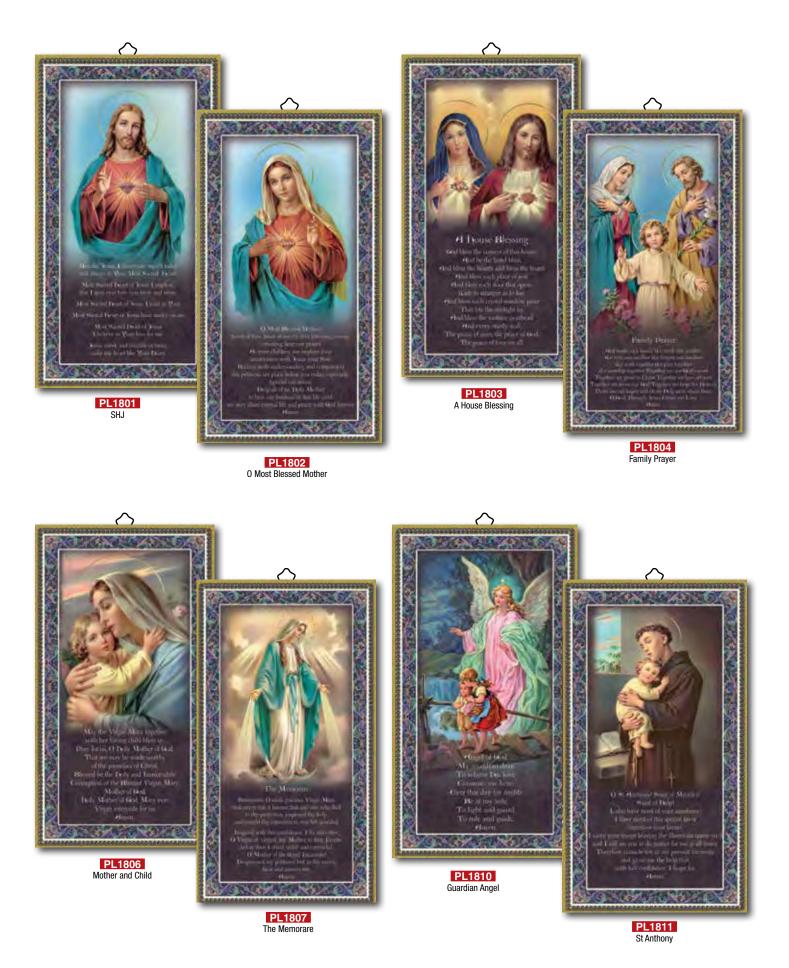

PIETY CASES

GE455855 St Christopher

GOLD MYLAR FRAMES - HANGING OR STANDING Size: 200mm x 250mm - Gift Boxed

PL10803 SHJ and SHM

Showing back of Frames

PL10801 Sacred Heart of Jesus

PL10802 Sacred Heart of Mary

PL10804 Holy Family

PL10805 Infant of Prague

PL10815 Room Blessing

PL10814 House Blessing

# Gold Mylar Frames

### GOLD MYLAR FRAMES - HANGING OR STANDING

Size: 200mm x 250mm - Gift Boxed

PL10807 Miraculous

PL10808 0.L Lourdes

PL10808M 0.L Lourdes with Mysteries

**PL10809** 0.L. Fatima

PL10806 Mother and Child

PL10810 Guardian Angel

PL10810B Guardian Angel

PL10811 St Anthony

PL10812 St Francis

PL10816 St Joseph

PL10817 St Jude

PL10818 St Theresa

PL10819 St Michael

PL10820 St Patrick

PL10822 O.L. Mt Carmel

PL10824 St Rita

GOLD MYLAR FRAMES - HANGING OR STANDING

Size: 200mm x 250mm - Gift Boxed

PL108G Prayer Little Girl PL108M Mother

PL108S Serenity Prayer