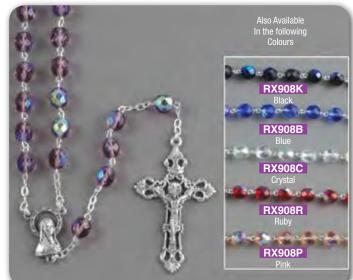

RX908A Amethyst - 8mm Aurora Borealis (AB) bead

RX907P Pink - 7mm Aurora Borealis (AB) bead

RX905G Green - 5mm Aurora Borealis (AB) bead

Also Available In the following Colours

RXMC7P Pink

RXMC7R Red

RXMC7K Black