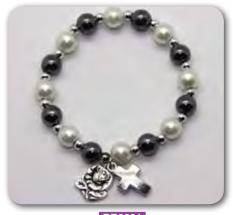

### BIRTHSTONE ROSARY BRACELETS WITH IMAGES OF THE SAINTS AND CROSS

RB0076 Display comes with assorted colours - Set of 24

Enlarged to show details.