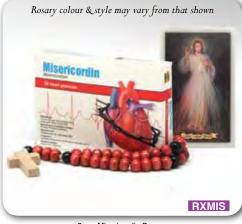

8mm Wood Cord Rosary with Gold Cross Motif and Bead

6mm Multicoloured Beaded Rosary - Boxed

Wood Child's Large Rosary, Non-toxic, 530mm

Wood Rosary and Cross on rope Cord

8mm Misericordin Rosary as promoted by Pope Francis