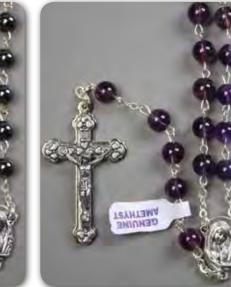

RX0045 Tiger Eye Rosary bead - O.L. Perpetual Help

RX0052 Turquoise Rosary Bead - O.L. Lourdes

RX0069 Mother of Pearl - 0.L. Fatima

RX5526AM Genuine Amethyst - (6mm)

RX5526HE Genuine Hematite - (6mm)

RX5526OT Genuine Tiger Eye - (6mm)