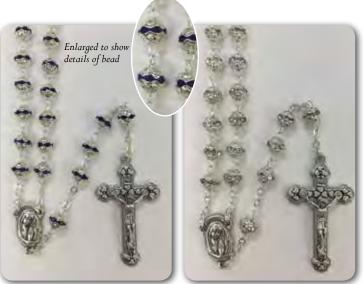

### ROSARY CENTRE PIECES AND CRUCIFIXES MAY VARY IN DESIGN FROM THOSE SHOWN All Rosaries on this page are made in Italy and come in a window face velvet Box

Enlarged to show details of bead Enlarged to show details of bead \*Necklace Attachment Enlarged to show details of bead **RXSSW5** Sterling Silver Rosary Necklace with (5mm) Swarovski crystal element beads RXS300 Sterling Silver with (4mm) Swarovski Elements Rosary Necklace RX1015 Sterling Silver (5mm) Metal Rosary Enlarged to show details of bead Enlarged to show details of bead Enlarged to show details of bead RX1925 (6mm) RX1905 RX1907 (5mm) (7mm)