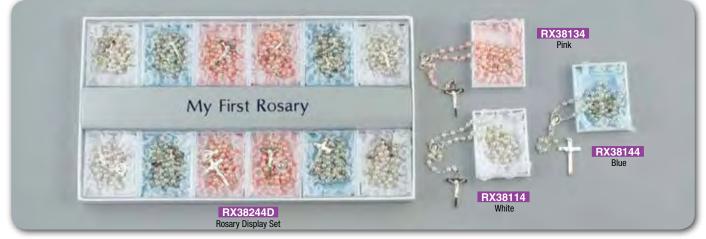

ROSARY PURSES - WITH ZIP (VINYL) SIZE: 65 X 55MM

ALL ROSARY BRACELETS, CROSSES AND MEDALS MAY VARY IN DESIGN FROM THOSE SHOWN - BOXED

My First Rosary - 4mm Round Imitation Mother of Pearl Rosary Bead - Set of 12 (4 of each colour).

My First Rosary - 4mm Round Glass Bead in Round Plastic Box - Set of 12 (6 Blue and 6 Pink).

Heart Shaped Bead Rosary - 4mm Plastic Heart Shaped Bead in a Heart Shaped Lace Box - Set of 12 (6 Blue and 6 Pink).