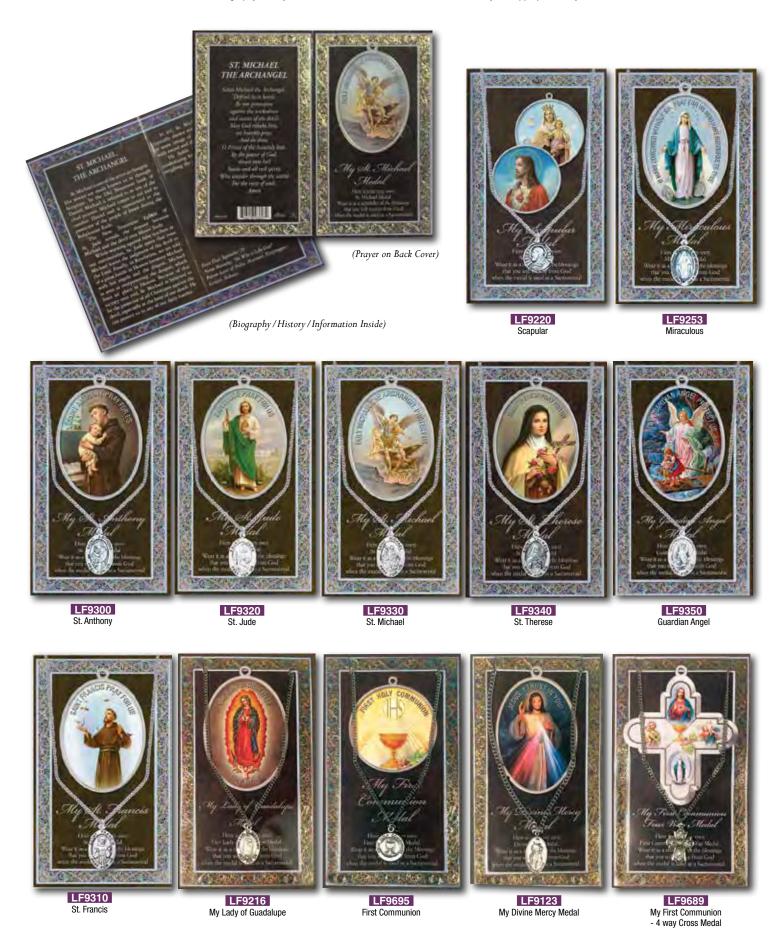

### VISOR CLIPS AND CAR PLAQUES

KVC101 St Christopher O.L. of Highway Sun Visor

KVC102 St Christopher Sun Visor Clip

KVC104 St Christopher/Guardian Angel Sun Visor

St Christopher Sun Visor Clip

CP31755 St Christopher Car Plaque

CP6455 St Christopher Car Plaque

PROTECT ME EVERYWHERE

> CP1955 St Christopher

90

### BOOKMARK AND PRAYER CARDS

SK9947 Holy Stickers Can be stuck onto most surfaces

CP34947 Visor Clip

KR25947 Keyring Mary MacKillop

CP7747 Metal Car Plaque

**PL50947** Car Plaque with metal corpus and woodlook finish - 50 x 70mm

#### PLAQUES AND PHOTO FRAMES

PL121147 Standing Plastic Woodlook Plaque with Gold Rim 75x60mm

PL113447 Hanging or Standing Plaque 75x55mm

PL27347 Woodlook desk plaque with metal trim 65x50mm

PL3547 Standing Gold Metal Plaque 40x30mm

PL28747 Silver Metal Arch Plaque 45x25mm

PL111147 Bi Fold Religious Plaque 90x120mm

PL113547 Standing Plastic Woodlook Plaque with Gold Rim 95x75mm

PL126947 Standing or Hanging Plaque 110x70mm

PL122947 Standing Plastic Woodlook Plaque with Gold Rim 100x65mm Boxed

PL1111MM Bi Fold Religious Plaque Father Julian/Mary MacKillop 90x120mm

> PL113247 Tri Fold Religious Plaque 80x120mm

PL39947 Gold Foiled Wood Plaque 135x180mm

PL126847 Gold Foiled Plaque 100x200mm

PL110947 Standing or Hanging Plaque 150x240mm

PL38247 Gold Foiled Edged Wood Plaque 275 x 375mm

### PLAQUES AND PHOTO FRAMES

PL10847 Gold Mylar Plaques 200 x 250mm

ROSARIES PRODUCTS

PL108MM Gold Mylar Plaques 200 x 250mm

R072147 - 5mm, Wood Rosary Bead with MMK Centre Piece

RX61847 Wood Rosary with Medal