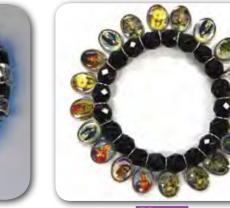

BR13022 Crystal Bracelet with Saint Medals - 20 Images

BR3201 Black and White Imitation of pearl Bracelet

RB5261 Hematite and Cross Bracelet

BR13028 Hematite Saints Bracelet - 12 Images

RB5228 Metal Gold and Silver Bracelet

BR13041 Metal Rectangle Saints Bracelet - 12 Images

RC2517 Divine Mercy. Crystal - Water Shape Gemstone Beads

All Chaplets comes with a beautifully Illustrated Box and Instruction on how to recite the Chaplet.