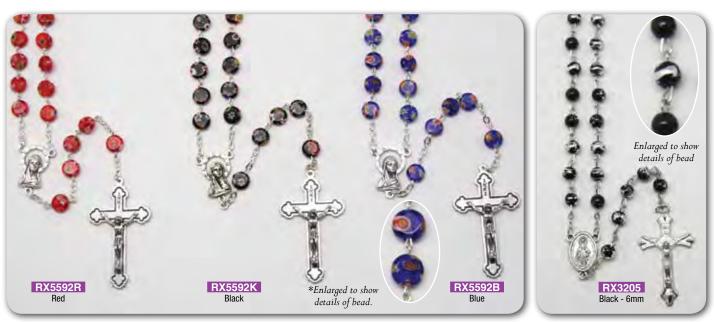

### ROSARY CENTRE PIECES AND CRUCIFIXES MAY VARY IN DESIGN FROM THOSE SHOWN All Rosaries on this page are made in Italy and come in an Acrylic Rosary Box

8mm Two Coloured Glass Rosary Bead.

6mm Ceramic Rosary with Gold Foiled Cross Stamp on each bead.

7mm Murano Style Glass Rosary Bead.

7mm Glass Cat Eye Rosary with Enamel Cross.