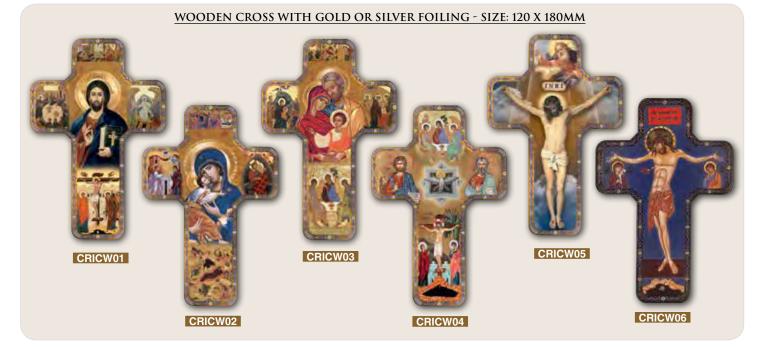

### ROSARY CENTRE PIECES AND CRUCIFIXES MAY VARY IN DESIGN FROM THOSE SHOWN

All Rosaries on this page are made in Italy and come in a window face velvet Box

Swarovski Crystal (5mm) Beads with Sterling Silver Chain/Centrepiece and Crucifix.

### ROSARY CENTRE PIECES AND CRUCIFIXES MAY VARY IN DESIGN FROM THOSE SHOWN All Rosaries on this page are made in Italy and come in a window face velvet Box

Enlarged to show details of bead Enlarged to show details of bead \*Necklace Attachment Enlarged to show details of bead **RXSSW5** Sterling Silver Rosary Necklace with (5mm) Swarovski crystal element beads RXS300 Sterling Silver with (4mm) Swarovski Elements Rosary Necklace RX1015 Sterling Silver (5mm) Metal Rosary Enlarged to show details of bead Enlarged to show details of bead Enlarged to show details of bead RX1925 (6mm) RX1905 RX1907 (5mm) (7mm)