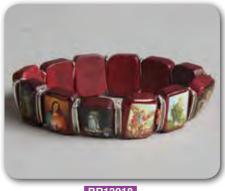

### ALL ROSARY BRACELETS, CROSSES AND MEDALS MAY VARY IN DESIGN FROM THOSE SHOWN - NOT BOXED

BR13018 Wooden Rectangular Saints Bracelet - 12 Images

RB129 Wooden Spiral Rosary with Saints Bracelet - 11 Images