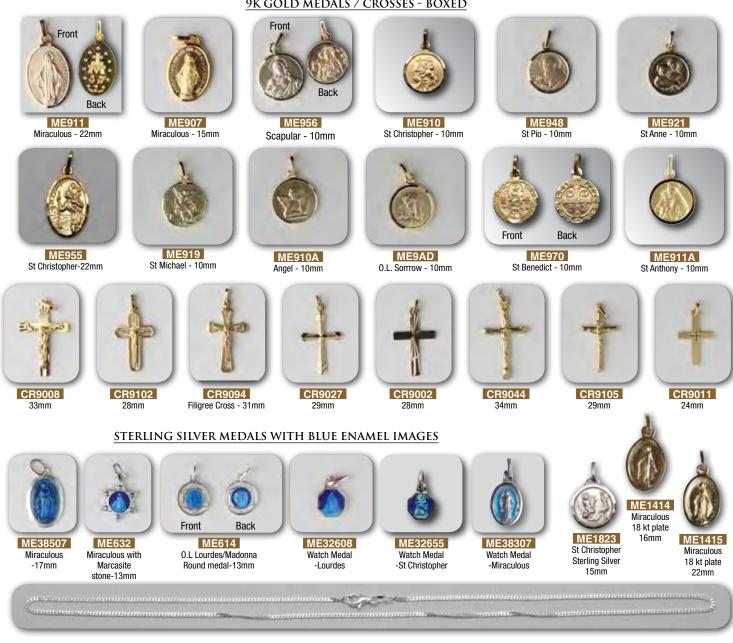

#### ST BENEDICT MEDALS

ME02270 Religious Medal - 22mm Silver Oxide

ME46 18mm - Silver Oxide

ME17A 17mm Aluminium Silver

17mm Aluminium Gold

CEN3SB Centre Piece 20mm Silver Oxide

MET15SB Two Tone Medal 20mm

ME1070 Sterling Silver Medal 925 Approx: 10mm

9K Gold Approx: 10mm

ROC70 St Benedict Rosary Chaplet contain the method of saying the chaplet on the back and comes inside a plastic sleeve.

RC2523 St Benedict Chaplet Tiger-eye, Turquoise & Red-Agate Gemstone Beads

#### ME022 SILVER OXIDE SAINT MEDALS

Size: 22mm

**SILVER OXIDE MEDALS** 

GILT SAINT MEDALS Size: 20mm

#### STERLING SILVER SAINTS MEDALS - 22MM - BOXED

CR057 25 x 18 mm

CR027 25 x 15 mm

CR086 20 x 15 mm 2 Tone

MEB227 20 x 15 mm 2 Tone

9K GOLD MEDALS / CROSSES - BOXED

MC97 Sterling Silver Chain - 500mm

STERLING SILVER SAINTS MEDALS - 10MM APPROXIMATELY

All Sterling Silver Medals can come as Medal on using the ME Code (i.e. ME10AD) or complete with s Sterling Silver Chain with the code (i.e. MC10AD)