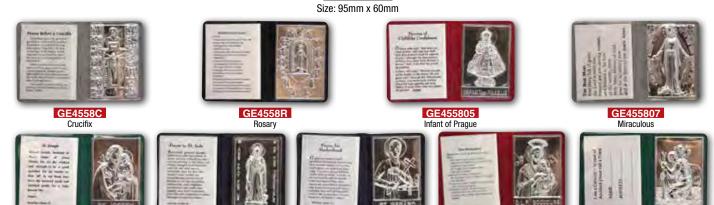

### ROSARY CENTRE PIECES AND CRUCIFIXES MAY VARY IN DESIGN FROM THOSE SHOWN

All Rosaries on this page are made in Italy and come in a window face velvet Box

Swarovski Crystal (5mm) Beads with Sterling Silver Chain/Centrepiece and Crucifix.

### ROSARY CENTRE PIECES AND CRUCIFIXES MAY VARY IN DESIGN FROM THOSE SHOWN All Rosaries on this page are made in Italy and come in a window face velvet Box

Enlarged to show details of bead Enlarged to show details of bead \*Necklace Attachment Enlarged to show details of bead **RXSSW5** Sterling Silver Rosary Necklace with (5mm) Swarovski crystal element beads RXS300 Sterling Silver with (4mm) Swarovski Elements Rosary Necklace RX1015 Sterling Silver (5mm) Metal Rosary Enlarged to show details of bead Enlarged to show details of bead Enlarged to show details of bead RX1925 (6mm) RX1905 RX1907 (5mm) (7mm)

Sterling Silver Rosary with Swarovski Crystal Beads

ROSARY CENTRE PIECES AND CRUCIFIXES MAY VARY IN DESIGN FROM THOSE SHOWN All Rosaries on this page are made in Italy and come in an Acrylic Rosary Box.