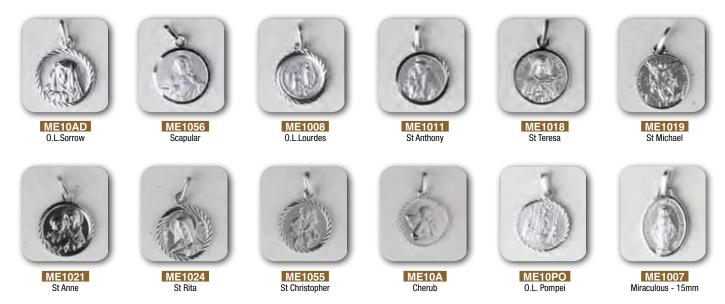

## Medals / Small Crucifixes

#### STERLING SILVER SAINTS MEDALS - 22MM - BOXED

CR057 25 x 18 mm

CR027 25 x 15 mm

CR086 20 x 15 mm 2 Tone

MEB227 20 x 15 mm 2 Tone

9K GOLD MEDALS / CROSSES - BOXED

MC97 Sterling Silver Chain - 500mm

STERLING SILVER SAINTS MEDALS - 10MM APPROXIMATELY

All Sterling Silver Medals can come as Medal on using the ME Code (i.e. ME10AD) or complete with s Sterling Silver Chain with the code (i.e. MC10AD)