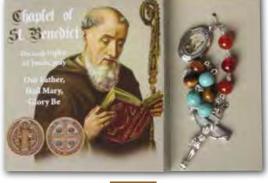

## Saint Benedict

#### ST BENEDICT MEDALS

ME02270 Religious Medal - 22mm Silver Oxide

ME46 18mm - Silver Oxide

ME17A 17mm Aluminium Silver

17mm Aluminium Gold

CEN3SB Centre Piece 20mm Silver Oxide

MET15SB Two Tone Medal 20mm

ME1070 Sterling Silver Medal 925 Approx: 10mm

9K Gold Approx: 10mm

ROC70 St Benedict Rosary Chaplet contain the method of saying the chaplet on the back and comes inside a plastic sleeve.

RC2523 St Benedict Chaplet Tiger-eye, Turquoise & Red-Agate Gemstone Beads

ST BENEDICT ROSARIES All Rosaries have a St Benedict Crucifix and Centre Piece and Boxed