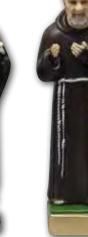

# 20cm - 40cm Plaster Statues

<u>PLASTER STATUES - MADE IN ITALY</u> \*Plaster Statues are available in various sizes ranging from 200mm to 400mm. ST20 = 200mm, ST30 = 300mm and ST40 = 400mm.

PLASTER STATUES - MADE IN ITALY \*Plaster Statues are available in various sizes ranging from 200mm to 400mm. ST20 = 200mm, ST30 = 300mm and ST40 = 400mm.