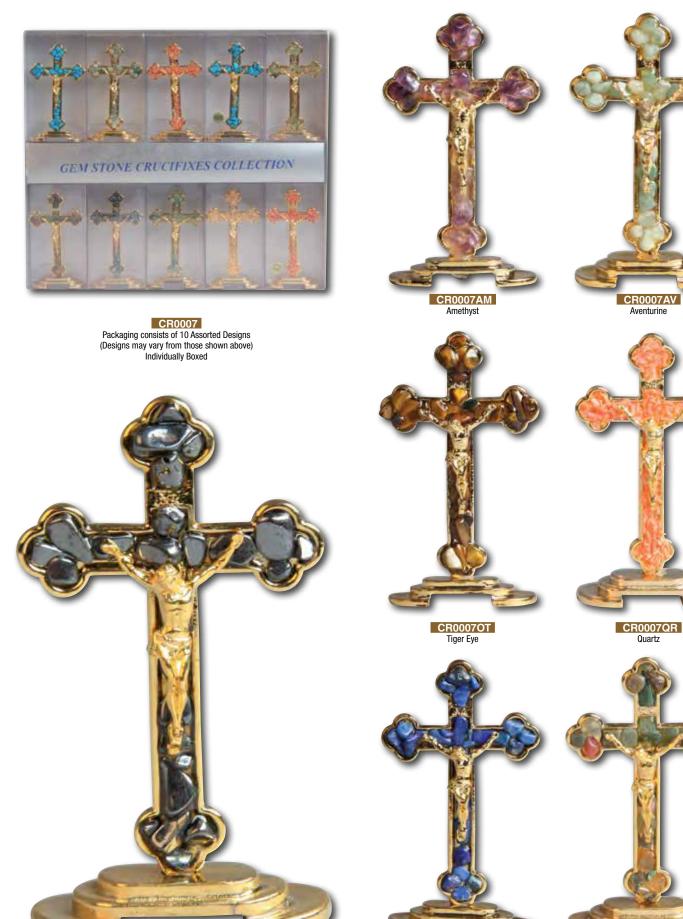

# Gem Stone Crucifix Collection

Each Cross is Gold Plated with different Gem Stone pieces - Size: 85mm x 45mm

CR0007HE Hematite Enlarged to show details

All Crucifixes are Made In China

CR0007TU Turquoise CR0007IA Agate