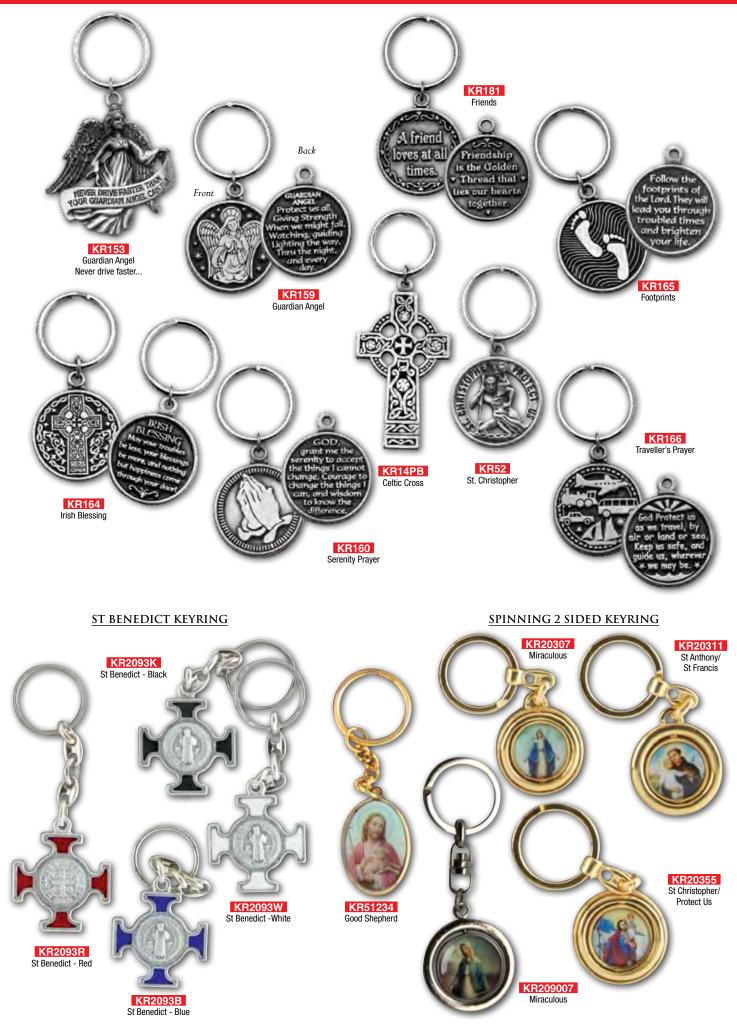

# Keyring/Visor Clips

#### ATTACH TO CARDS OR TRUCKS, A SUN VISOR TO HOLD PAPERS AND BRING YOU <u>Protection on your travels - individually carded - approximately 50mm in Size</u>

Metal keyring with Blue Enamel Finish

KR90155 St Christopher KR90111 St Anthony KR90133 0.L.P.S KR90107 Miraculous

157

KR5055 St Christopher/Wood

### **CROSS KEYRINGS WITH DIAMANTE**

# Keyrings

Display - 300 x 250mm

LUGGAGE TAGS Size: 100mm x 140mm