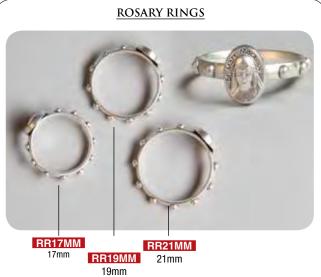

CRT8014 Wooden Cross (30mm)

Rosary Rings with Mary MacKillop figure - Comes in 3 different sizes

RO102MM Wood Rosary with Nylon Cord & Medal

RO61847 5mm Wood Rosary Bead with MMK Centre Piece

STR501 SHJ 120mm