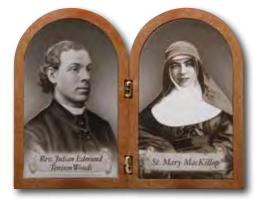

PL1111MM Bi Fold Religious Plaque Father Julian/Mary MacKillop 90x120mm

> PL113247 Tri Fold Religious Plaque 80x120mm

PL39947 Gold Foiled Wood Plaque 135x180mm

PL126847 Gold Foiled Plaque 100x200mm

PL110947 Standing or Hanging Plaque 150x240mm