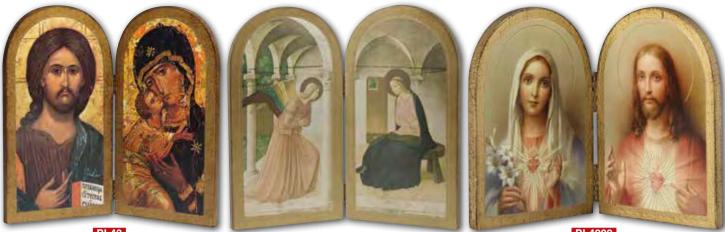

# Icon Wall Plaques

#### GOLD FOILED ICON PLAQUES Size: 350 x 270 x 20mm Hanging - BOXED

WOOD ICON PLAQUES Size: 360mm x 245mm x 15mm - BOXED

WOOD PLAQUES Size: 250mm x 200mm x 20mm - B0XED

\* All plaques are made in Italy

PL16413 Last Supper