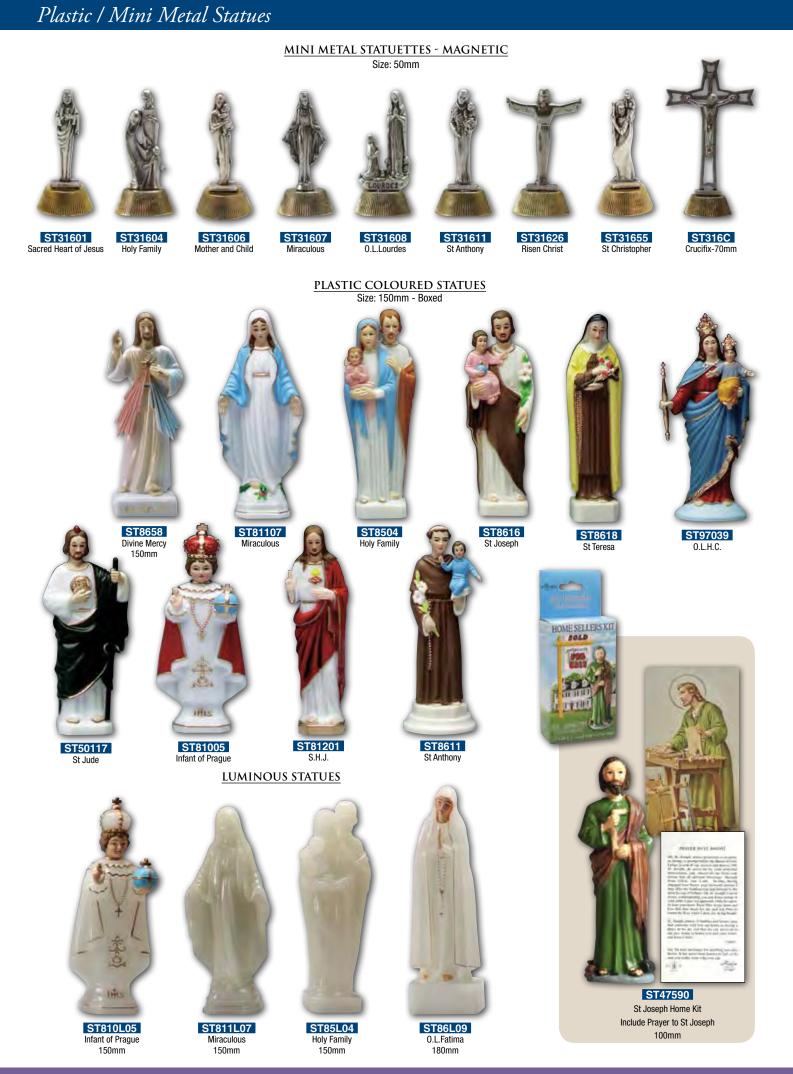

## Plastic Statues

#### PLASTIC STATUES Size: 250mm

ST50801 S.H.J.

ST508L01 S.H.J. Luminous

ST51007 Miraculous

ST510L07 Miraculous Luminous

S.H.J.

STFD04 Holy Family

PLASTIC MAGNETIC STATUES