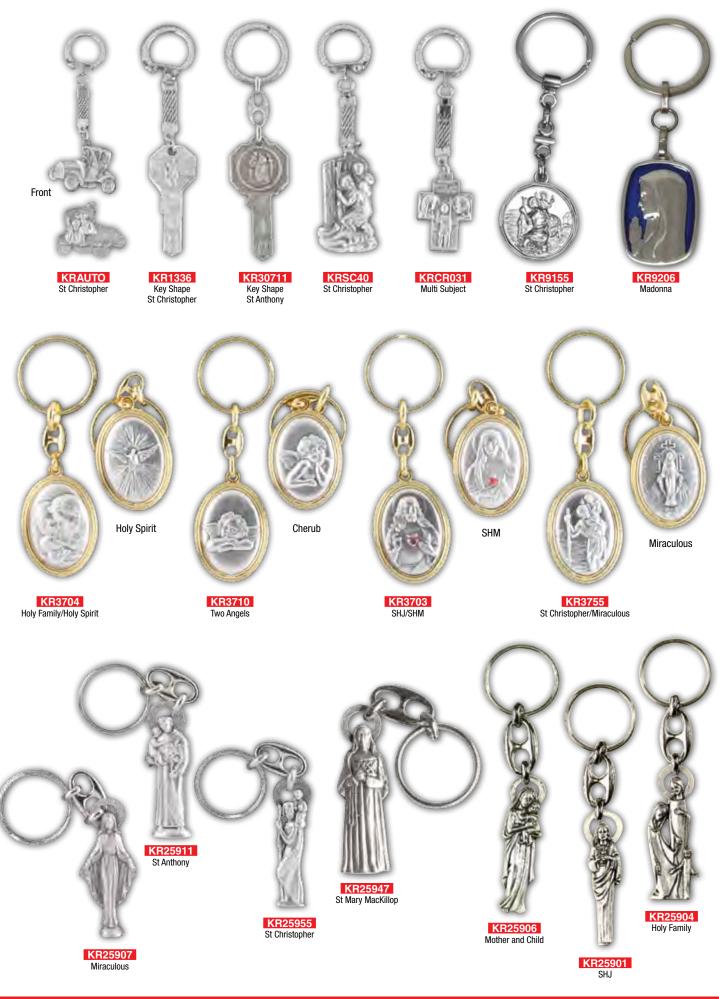

# Keyring/Visor Clips

# Keyrings

Display - 300 x 250mm

LUGGAGE TAGS Size: 100mm x 140mm