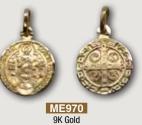

ME1070 Sterling Silver Medal 925 Approx: 10mm

9K Gold Approx: 10mm

ROC70 St Benedict Rosary Chaplet contain the method of saying the chaplet on the back and comes inside a plastic sleeve.

RC2523 St Benedict Chaplet Tiger-eye, Turquoise & Red-Agate Gemstone Beads