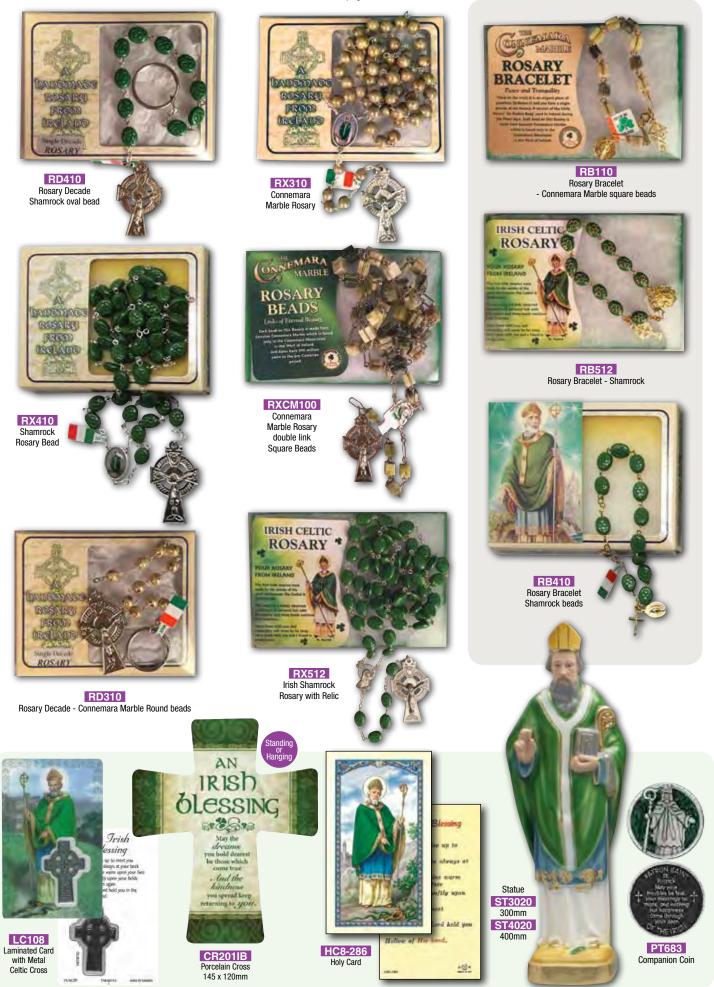

# Irish Rosaries/Saint Patrick

### ROSARY CENTRE PIECES AND CRUCIFIXES MAY VARY IN DESIGN FROM THOSE SHOWN

All Rosaries on this page are made in Ireland

### SET INCLUDES A 32 PAGE BOOKLET WITH COLOUR ILLUSTRATION. INCLUDING: HOW TO SAY THE ROSARY AND SELECTIONS OF PRAYERS Size of Box: 100mm x 130mm

RX60650 St Anthony

RX60651 St Benedict

RX60652 Divine Mercy

RX60653 0.L.Lourdes

RX60654 Miraculous

RX60657 S.H.J.

RXC6090 Communion

RX60656 Padre Pio

RXF6092 Confirmation