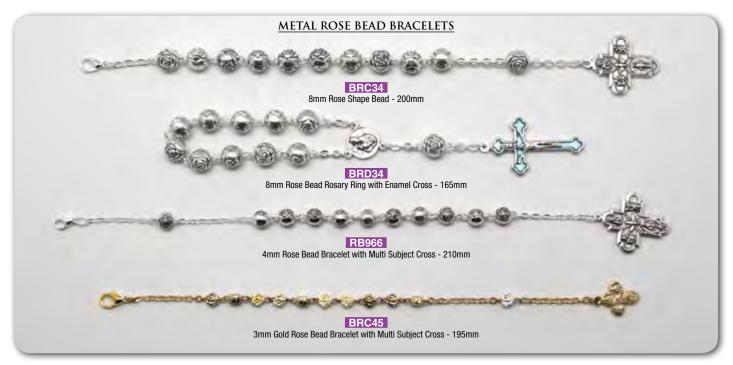

### ROSARY CENTRE PIECES AND CRUCIFIXES MAY VARY IN DESIGN FROM THOSE SHOWN

PRECIOUS STONE ROSARY BRACELETS - EXPANDABLE

RB5222AV Aventurine

RB5222HE Hematite

RB5222MA Mother of Pearl

RB5222OT Eye of Tiger

RB5222TR Turquoise

RB5222A Amethyst

O.L.LOURDES ROSARY BRACELET - PLASTIC BEADS

IMITATION MOTHER OF PEARL SPIRAL BRACELETS WITH CROSS AND MIRACULOUS MEDAL - EXPANDABLE

RB5206PK Pink

RB5206W White

ROSE SHAPED COLOURED BEADS ROSARY IN A ROSE SHAPED DISPLAY BOX

Images below showing some variety of colours in the Display Box

RX0083 Packaging consist of 12 Rosaries each individually boxed - 5mm

### BIRTHSTONE ROSARY BRACELETS WITH IMAGES OF THE SAINTS AND CROSS

RB0076 Display comes with assorted colours - Set of 24

Enlarged to show details.