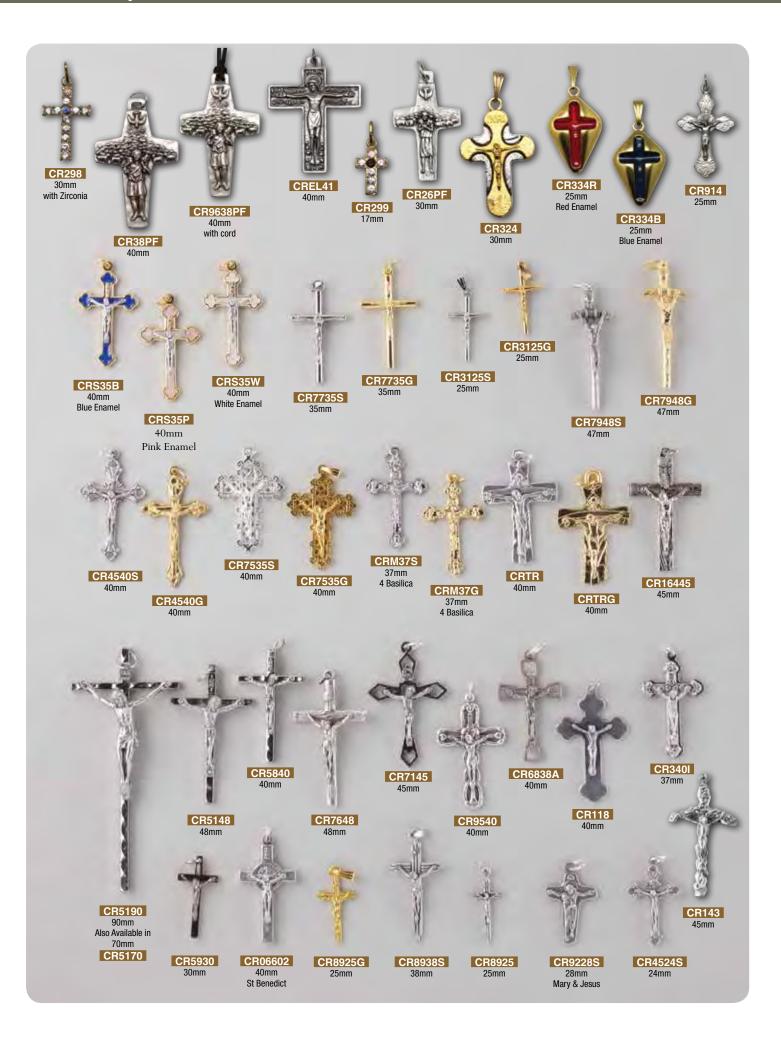

Resin Base -Water Font Metal Crucifix

Olive Wood

Metal Crucifix

CR51151 160 x 70mm Metal Crucifix

All Crucifixes are Made In Italy unless stated

# Standing Crucifixes

Wall Crucifixes

# Large Wall Crucifixes

Corpuses

METAL CORPUSES
All Corpuses comes with INRI except CRACE16

All Crosses are Made In Italy unless stated