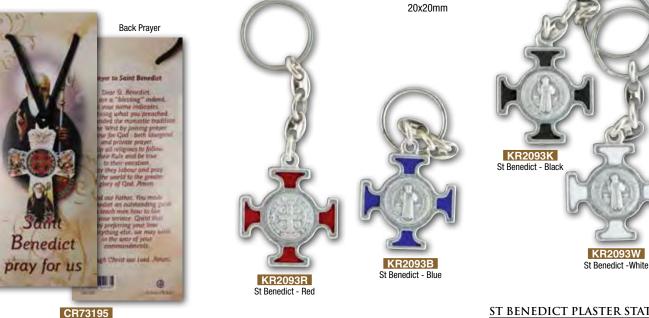

sr themethol

LF5645 Size: 80 x 135mm Laminated gold stamped information prayer card. Includes Biography, Feast Day, Name Meaning

**ST BENEDICT KEYRINGS** 

LF9645 Genuine Pewter St Benedict Medal with Stainless Steel Chain with Laminated Biography