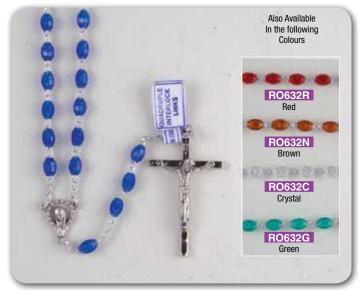

RO632B Blue - 5mm Plastic Bead - Quadruple interlock link.

RO607R Red - 7mm Annunciation Rosary - Quadruple Interlocking Links.

Plastic rosary comes inside egg shape container

6mm plastic multicoloured rosary with quadruple interlocking links