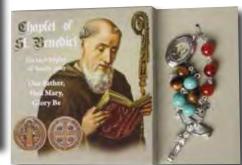

RC2522 Holy Spirit. Crystal - Oval Gemstone Beads

RC2523 St. Benedict. Tiger-eye, Turquoise & Red- Agate Gemstone Beads

RC2524 Padre Pio. Tiger-eye, Rose Quartz & Black Agate -Gemstone Beads

RC2525 Holy Infant Jesus. Red-Agate - Gemstone Beads

ME1070 Sterling Silver Medal 925 Approx: 10mm

9K Gold Approx: 10mm

ROC70 St Benedict Rosary Chaplet contain the method of saying the chaplet on the back and comes inside a plastic sleeve.

RC2523 St Benedict Chaplet Tiger-eye, Turquoise & Red-Agate Gemstone Beads