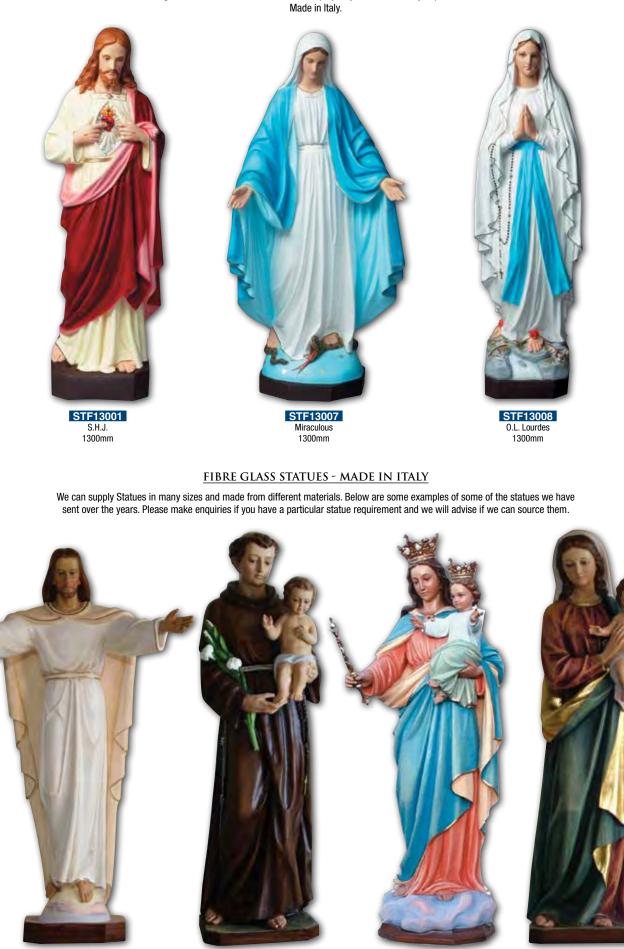

#### INDOOR/OUTDOOR STATUES - MADE IN ITALY

\*Indoor/Outdoor Statues are available in various sizes ranging from 250mm to 400mm. See below for an indication of sizes These Statues are suitable for both indoor and outdoor and are virtually impossible to break or chip. STF25 = 250mm, STF30 = 300mm, STF35 = 350mm and STF40 = 400mm

### **INDOOR/OUTDOOR STATUES - MADE IN ITALY**

\*Indoor/Outdoor Statues are available in various sizes ranging from 500mm to 800mm. See below for an indication of sizes These Statues are suitable for both indoor and outdoor and are virtually impossible to break or chip. STF50 = 500mm, STF60 = 600mm and STF80 = 800mm