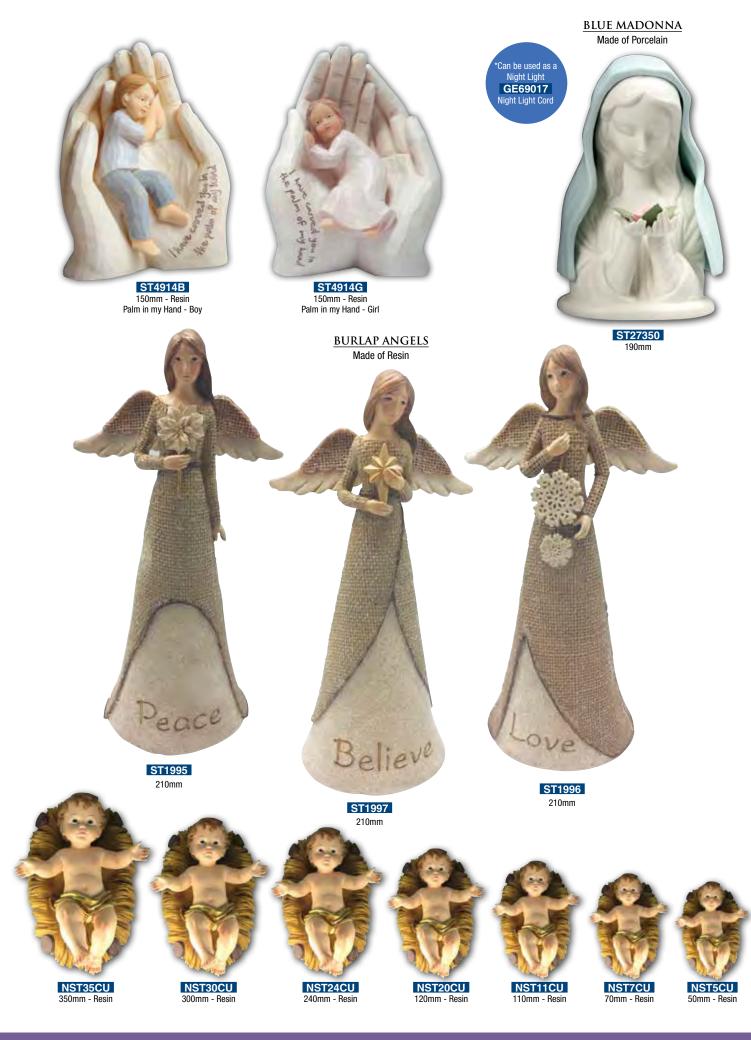

d STF40 = 400mm



### **INDOOR/OUTDOOR STATUES - MADE IN ITALY**

\*Indoor/Outdoor Statues are available in various sizes ranging from 500mm to 800mm. See below for an indication of sizes These Statues are suitable for both indoor and outdoor and are virtually impossible to break or chip. STF50 = 500mm, STF60 = 600mm and STF80 = 800mm





## Plastic Statues

#### PLASTIC STATUES Size: 250mm



ST50801 S.H.J.



ST508L01 S.H.J. Luminous



ST51007 Miraculous

ST510L07 Miraculous Luminous



S.H.J.



STFD04 Holy Family



PLASTIC MAGNETIC STATUES

STFD05 Infant of Prague



STFD07 Miraculous



STFD11 St Anthony



STFD12 St Francis



STFD16 St Joseph



STFD17 St Jude



STFD18 St Theresa



STFD19 St Michael



STFD55 St Christopher



STFD58 Divine Mercy

## Fatima / Pieta Statues







One Little Rose as thirds a

the parties of a friend than to the fasters of a friend than to the choicest flowers when my stay on earth most end.

3

2.3

One little Rose

rather have one pleasant serve here said to no then flattery ny learth is still and life her covert to be.

her have a living units friends chrone are irne illan hist round my cather oben this world free bid adars.

r all your flowers ander pink, ar white; ar rol, ase one blosion new t ad othern Fire day

2 Dator 00016

"To Our Lady"

"To Our Lady" Lovely Lady dressed in Blue, Teach me how to pray! God was just your little Boy, Tell me what to say! Did you lift Him up, sometimes, Gently, on your knee? Did you sing to Him the way Mother dees to me? Did you sing to Him the way Mother dees to me? Did you sing to Him the