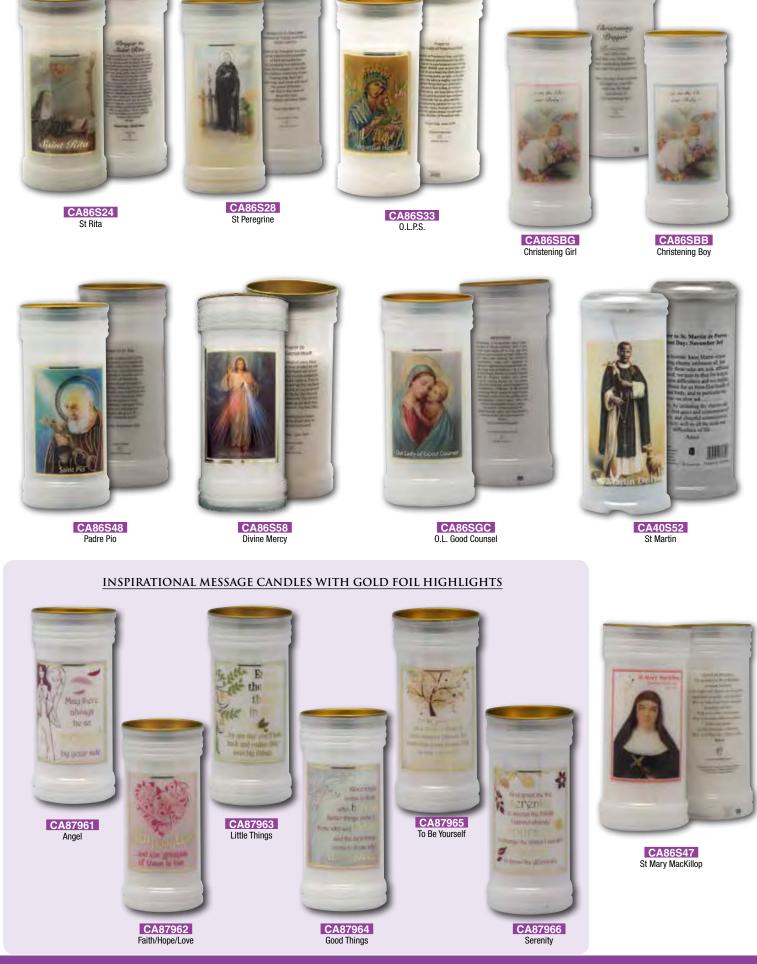

# Each Candle has a Prayer on reverse. Candle Size - 162mm H Ø 62mm (Burning time approx 70hrs).

# Devotional Candles