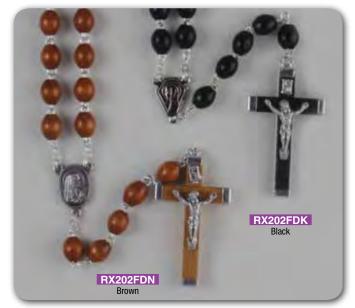

### ROSARY CENTRE PIECES AND CRUCIFIXES MAY VARY IN DESIGN FROM THOSE SHOWN

All Rosaries on this page are made in Italy and come in a window face velvet Box

Swarovski Crystal (5mm) Beads with Sterling Silver Chain/Centrepiece and Crucifix.

# Quality Rosaries