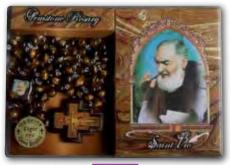

### ROSARY CENTRE PIECES AND CRUCIFIXES MAY VARY IN DESIGN FROM THOSE SHOWN All Rosaries on this page are made in Italy and come in an Acrylic Rosary Box.

RX0021 Tiger Eye Rosary bead Saint Pio

RX0038 Tiger Eye Rosary bead Saint Francis