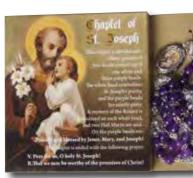

RC2518 St. Michael. Hematite - Round Gemstone Beads

RC2519 Sacred Heart of Jesus. Crystal - Oval Gemstone Beads

RC2520 St. Anthony. Tiger Eye - Gemstone Beads

RC2521 St. Joseph. Crystal & Amethyst -Gemstone Beads