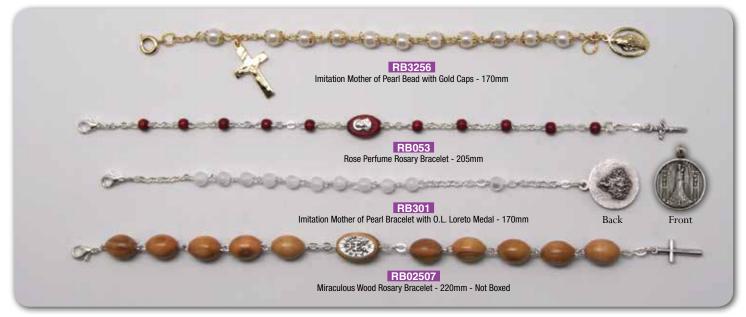

### ROSARY CENTRE PIECES AND CRUCIFIXES MAY VARY IN DESIGN FROM THOSE SHOWN

All Rosaries on this page are made in Italy and come in a window face velvet Box

Swarovski Crystal (5mm) Beads with Sterling Silver Chain/Centrepiece and Crucifix.

# Mother of Pearl Rosaries

ROSARY CENTRE PIECES AND CRUCIFIXES MAY VARY IN DESIGN FROM THOSE SHOWN All Rosaries on this page are made in Italy and come in an Acrylic Rosary Box

Genuine (5mm) Mother of Pearl Rosary in Gold or Silver

6mm Imitation Mother of Pearl Tear shape Bead - Gilt Finish

5mm Imitation Mother of Pearl Oval shaped beads - Silver Finish

7mm Imitation Mother of Pearl Bead with Miraculous Centre Piece.

7mm Imitation Mother of Pearl Bead