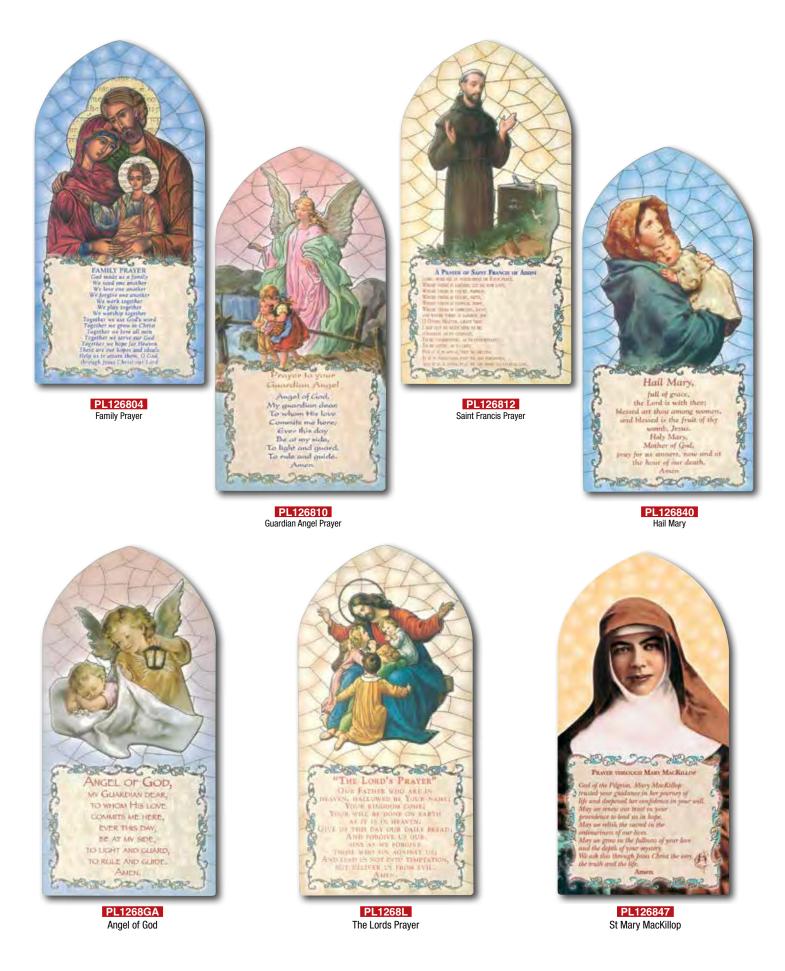

#### HANGING PLASTIC GOLD FOILED PLAQUE WITH RELIGIOUS IMAGES

Size: 100 x 200mm

HANGING PEARL STONE PLAQUES

Size: 70 x 150mm

HANGING MESSAGE CROSS

PL2827FP Footprints

House Blessing

PL2827FA Family Prayer

### Inspirational Wooden Fridge Magnets

### GOLD FOILED WOOD PLAQUE WITH PRAYER

Size: 125 x 225mm - Hanging

## 18 Series Wood Plaques

#### GOLD FOILED WOOD PLAQUE WITH PRAYER

Size: 125 x 225mm Size: 125 x 225mm - Hanging

PL18PC Prayer for Children