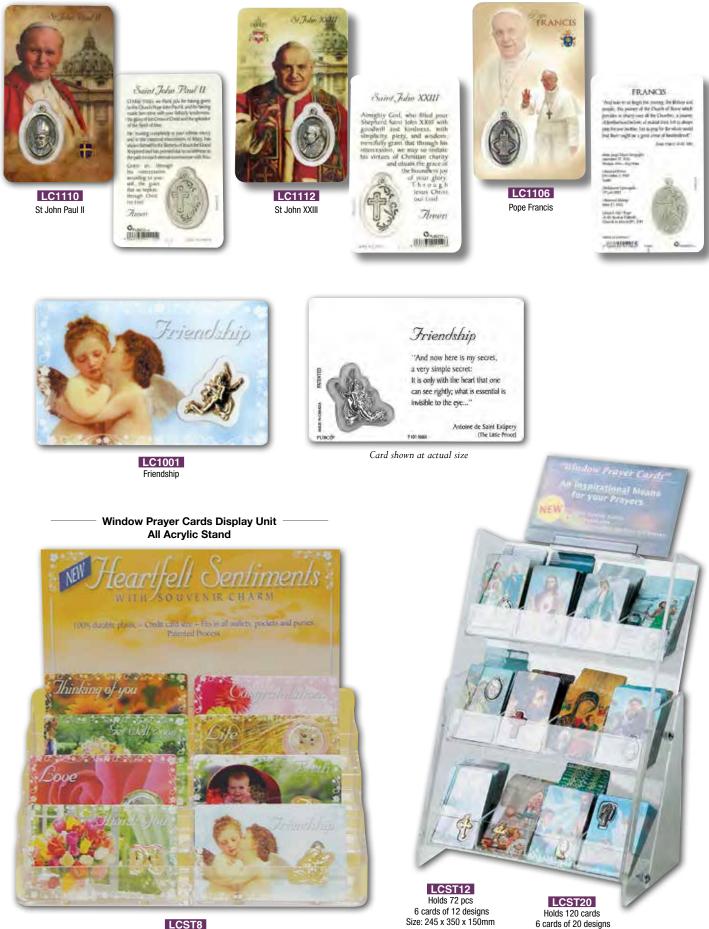

PL10822 O.L. Mt Carmel

PL10824 St Rita

GOLD MYLAR FRAMES - HANGING OR STANDING

Size: 200mm x 250mm - Gift Boxed

PL108G Prayer Little Girl PL108M Mother

PL108S Serenity Prayer

#### HEARTFELT SENTIMENTS WITH SOUVENIR CHARM

All cards have an appropriate prayer/Inspirational saying on reverse side • 100% durable plastic • Credit card size, fits in all wallets, pockets and purses - Size: 54mm x 85mm

Size: 300 x 460 x 200mm

LCST8 Holds 48 cards - 6 cards of 8 designs

LC1008 With Sympathy

Birth

A birthday is a day of happiness,

Have fun!

LCF122

Retirement

ö.

a day for sharing feelings, and a time for celebrating

a special someone... Best wishes!

LCF118

Happy Birthday

136

Wish I could undo the wrong,

I am really very sorry.

LCF117

I'm Sorry

sends in creak

LCF150 Good Luck

LCF151 To my Love CHURCH

MADE IN COMMON

RENCO

STMINI **Display Stand**  Rotating Floor Display Holds 96 Subjects • 4 Sides of 24 • Dimensions: 64"H X 15"W