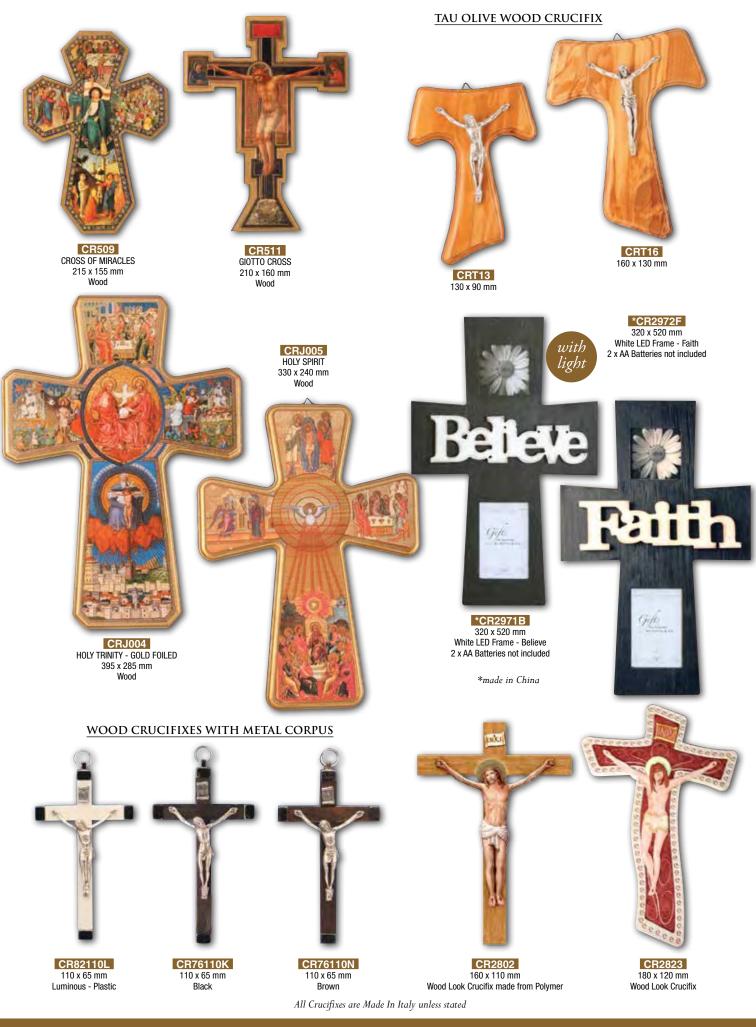

## San Damiano Wall Crucifixes

# Gem Stone Crucifix Collection

Each Cross is Gold Plated with different Gem Stone pieces - Size: 85mm x 45mm

CR0007HE Hematite Enlarged to show details

All Crucifixes are Made In China

CR0007TU Turquoise CR0007IA Agate