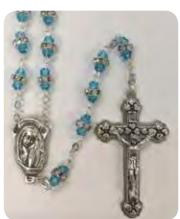

ROSARY CENTRE PIECES AND CRUCIFIXES MAY VARY IN DESIGN FROM THOSE SHOWN

Glass Bead Rosary - 7mm Made in Italy and comes in Plastic Box

RX2567 Wedding Rosary with White Pearl Bead & Wedding Ring Links

RX6120BL Blue