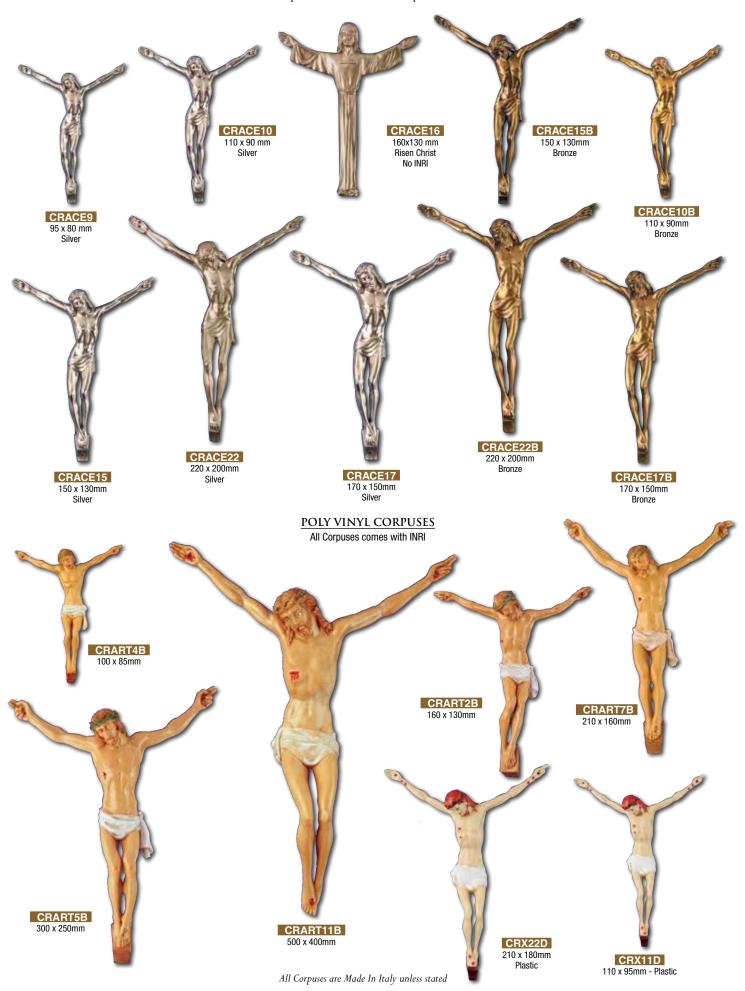

Resin Base -Water Font Metal Crucifix

Olive Wood

Metal Crucifix

CR51151 160 x 70mm Metal Crucifix

All Crucifixes are Made In Italy unless stated

# Standing Crucifixes

Wall Crucifixes

# Large Wall Crucifixes

Corpuses

METAL CORPUSES
All Corpuses comes with INRI except CRACE16

All Crosses are Made In Italy unless stated