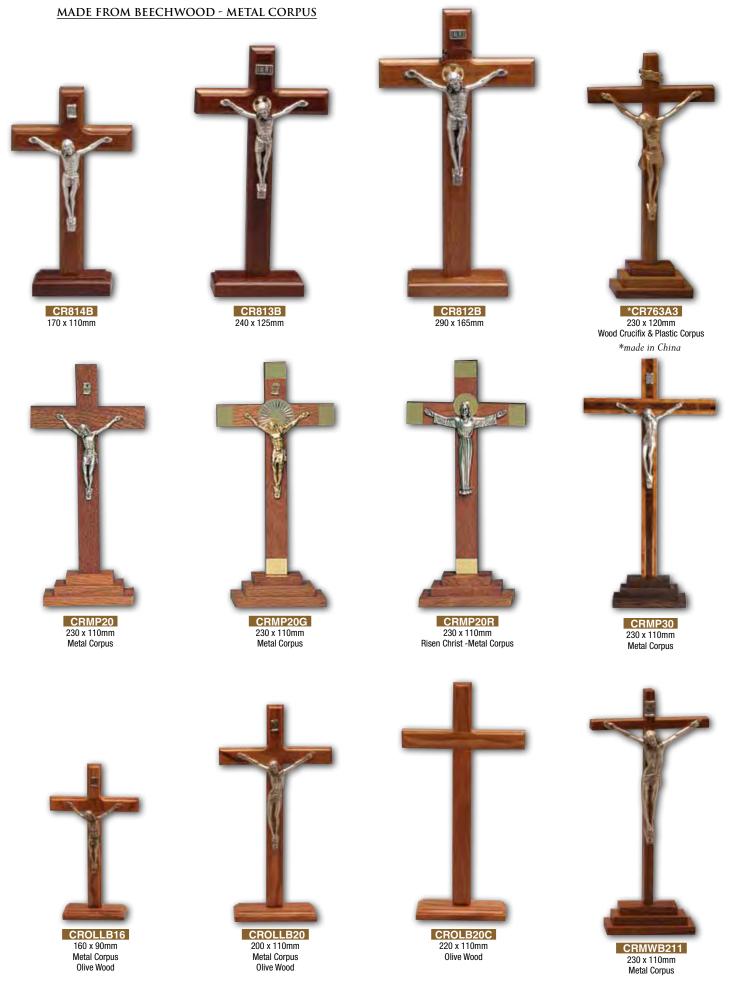

#### METAL AND WOOD SAINT BENEDICT CRUCIFIXES

## Saint Benedict Crucifixes

CR1903SB 40mm St Benedict Necklace with enamel crucifix and nylon cord

CR2SB 20 x 20mm Come in *assorted colours* St Benedict Necklace with enamel crucifix and nylon cord

Mini Lives of Saints