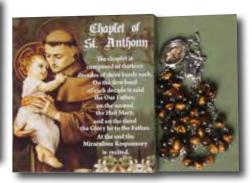

BR13041 Metal Rectangle Saints Bracelet - 12 Images

RC2517 Divine Mercy. Crystal - Water Shape Gemstone Beads

All Chaplets comes with a beautifully Illustrated Box and Instruction on how to recite the Chaplet.

RC2518 St. Michael. Hematite - Round Gemstone Beads

RC2519 Sacred Heart of Jesus. Crystal - Oval Gemstone Beads

RC2520 St. Anthony. Tiger Eye - Gemstone Beads

RC2521 St. Joseph. Crystal & Amethyst -Gemstone Beads