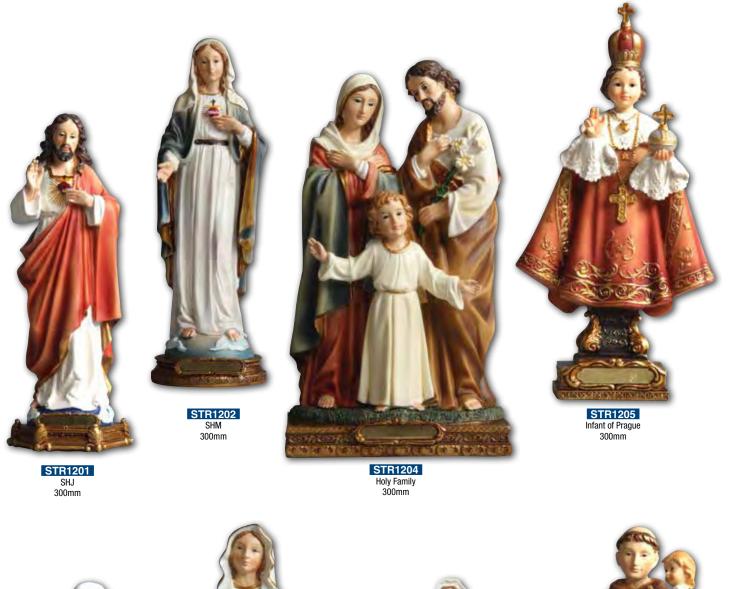

STR502 SHM 120mm

STR504 Holy Family 120mm

STR505 Infant of Prague 140mm

STR507 Miraculous 120mm

STR508 0.L Lourdes 120mm

STR509 O.L Fatima with Children 140mm

STR510 Guardian Angel 140mm

STR511 St Anthony 150mm

STR512 St Francis 120mm

STR516 St Joseph 120mm

STR519 St Michael 120mm

STR522 0.L Mt Carmel 140mm

STR558 Divine Mercy 120mm

STR548 Padre Pio 140mm