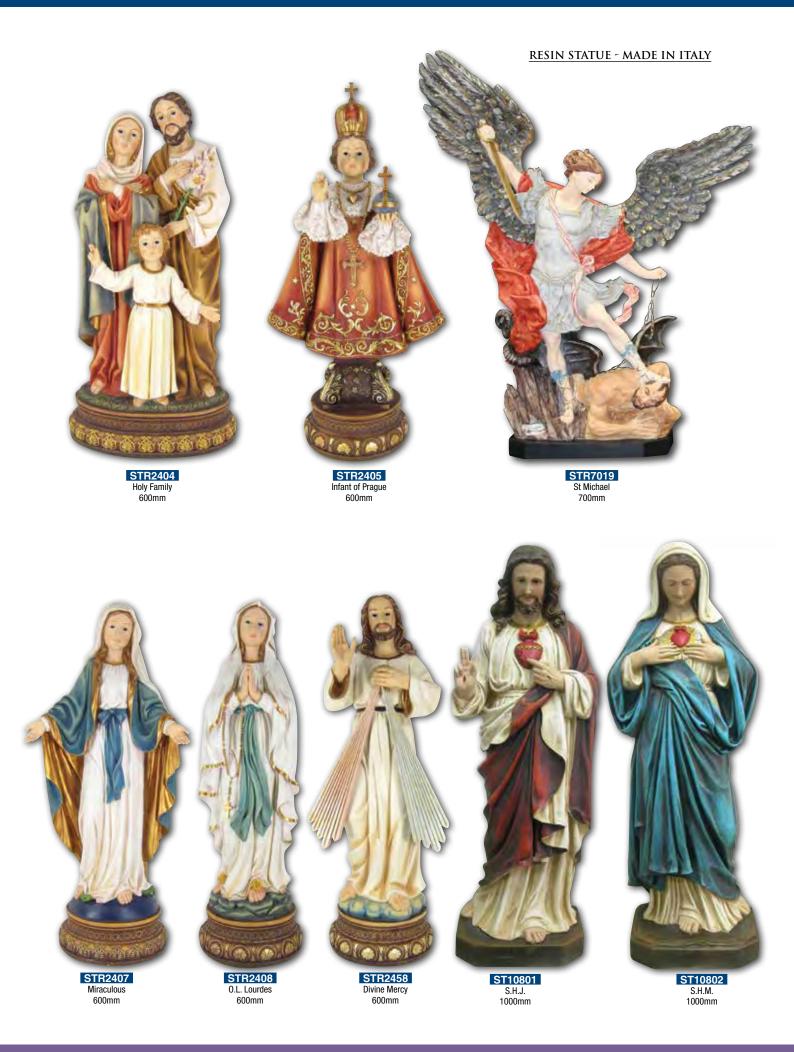

STR509 O.L Fatima with Children 140mm



STR510 Guardian Angel 140mm



STR511 St Anthony 150mm



STR512 St Francis 120mm



STR516 St Joseph 120mm



STR519 St Michael 120mm



STR522 0.L Mt Carmel 140mm



STR558 Divine Mercy 120mm



STR548 Padre Pio 140mm

# Resin Statues - 20-25cm







STR804 Holy Family 250mm



STR805 Infant of Prague 210mm



STR808 0.L. Lourdes 250mm



STR809 O.L. Fatima with Children 210mm



STR811 St Anthony 200mm



# Resin Statues - 30cm





STR1207 Miraculous 300mm



<image>

STR1209 O.L.Fatima with Children 300mm



STR1211 St Anthony 300mm



STR1212 St Francis 300mm



STR1216 St Joseph 300mm



STR1218 St Theresa 300mm



STR1219 St Michael 300mm



STR1247 St Mary MacKillop 300mm



STR1258 Divine Mercy 300mm

### Resin Statues - 60cm - 100cm



### POLY VINYL STATUES

These large Indoor/Outdoor Statues are made of poly vinyl and are virtually impossible to break.



**Risen Christ** 

St Anthony

O.L.H.C.

Madonna and Child

# 20cm - 40cm Plaster Statues

<u>PLASTER STATUES - MADE IN ITALY</u> \*Plaster Statues are available in various sizes ranging from 200mm to 400mm. ST20 = 200mm, ST30 = 300mm and ST40 = 400mm.



# 20cm - 40cm Plaster Statues



St Martin De Porres

ST3052

300mm





ST3024 300mm



St Bernadette ST3027 300mm



St Peregrine ST3028 300mm







0.L.Medjurgorje 300mm



ST2071 200mm





St Catherine

ST2082 200mm

# St Rosa Mystica ST2042 200mm ST3042

300mm

S.H.J. Montmartre

ST3053 300mm ST4053

400mm

ST3043 300mm

St Philomena



St Vincent De Paul ST3044 300mm ST4044

St Lucy

ST3054

300mm

400mm

S