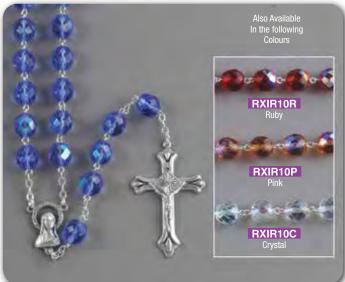

### ROSARY CENTRE PIECES AND CRUCIFIXES MAY VARY IN DESIGN FROM THOSE SHOWN All Rosaries on this page are made in Italy and come in an Acrylic Rosary Box

**RXIR10B** Blue - 10mm Aurora Borealis (AB) bead

RX908A Amethyst - 8mm Aurora Borealis (AB) bead

RX907P Pink - 7mm Aurora Borealis (AB) bead

RX905G Green - 5mm Aurora Borealis (AB) bead

Also Available In the following Colours

RXMC7P Pink

RXMC7R Red

RXMC7K Black