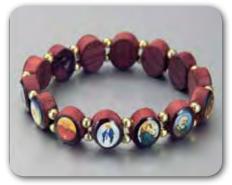

### ALL ROSARY BRACELETS, CROSSES AND MEDALS MAY VARY IN DESIGN FROM THOSE SHOWN - NOT BOXED

BR13018 Wooden Rectangular Saints Bracelet - 12 Images

RB129 Wooden Spiral Rosary with Saints Bracelet - 11 Images