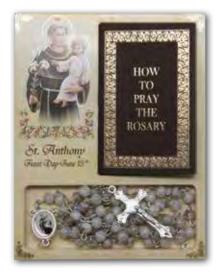

ST BENEDICT ROSARIES All Rosaries have a St Benedict Crucifix and Centre Piece and Boxed