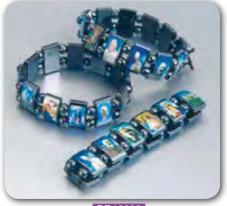

### ALL ROSARY BRACELETS, CROSSES AND MEDALS MAY VARY IN DESIGN FROM THOSE SHOWN - NOT BOXED

BR13018 Wooden Rectangular Saints Bracelet - 12 Images

RB129 Wooden Spiral Rosary with Saints Bracelet - 11 Images

BR5901 Wood Oval Saints Bracelet with Gold nodes - 14 Images

RB02303 Wood Beads with Image of the SHJ/SHM

RB02307 Wood Beads with Image of the Miraculous

RB1628 Wooden Bracelet with Saint Medals - 20 Images