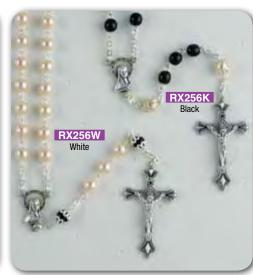

Padre Pio

Saint John Paul II

Saint John XXIII

Rosary Bead with Lourdes Water Centrepiece

Seven Dolor Glass Rosary (contains the Seven Sorrows Mysteries of Our Lady) 6mm

All Rosaries have a St Benedict Crucifix and Centre Piece and come Boxed