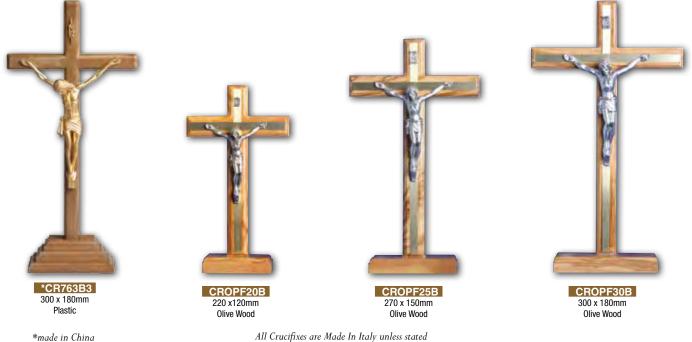

Resin Base -Water Font Metal Crucifix

Olive Wood

Metal Crucifix

CR51151 160 x 70mm Metal Crucifix

All Crucifixes are Made In Italy unless stated

# Standing Crucifixes

Wall Crucifixes