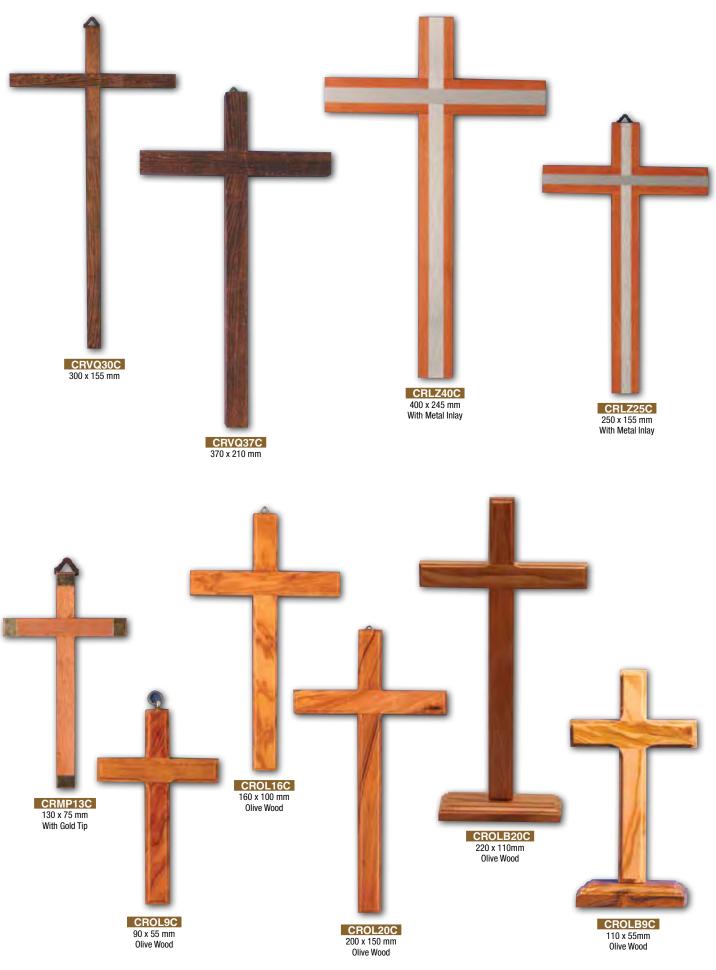

Resin Base -Water Font Metal Crucifix

Olive Wood

Metal Crucifix

CR51151 160 x 70mm Metal Crucifix

All Crucifixes are Made In Italy unless stated