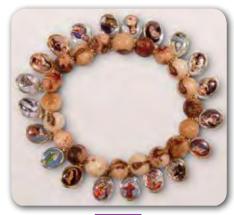

### ALL ROSARY BRACELETS, CROSSES AND MEDALS MAY VARY IN DESIGN FROM THOSE SHOWN - NOT BOXED

BR13018 Wooden Rectangular Saints Bracelet - 12 Images

RB129 Wooden Spiral Rosary with Saints Bracelet - 11 Images

BR5901 Wood Oval Saints Bracelet with Gold nodes - 14 Images

RB02303 Wood Beads with Image of the SHJ/SHM

RB02307 Wood Beads with Image of the Miraculous

RB1628 Wooden Bracelet with Saint Medals - 20 Images