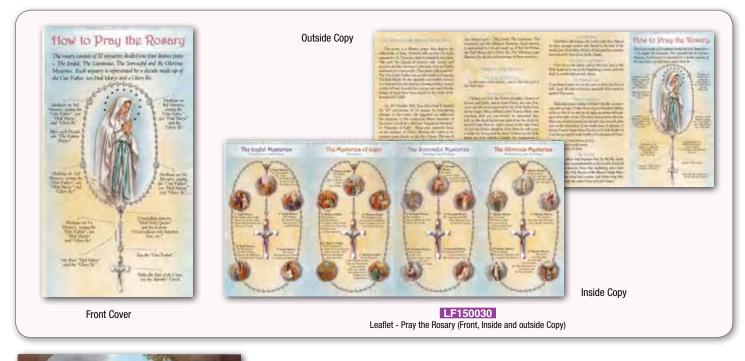

ies The Holy Rosary Illustrated in full colour and simply written. 32 Pages



0899425320 St Joseph Picture Book Series Scriptural Rosary for Children. Illustrated in full colour and simply written 32 Pages



0899426716 Colouring Book About the Rosary St Joseph Edition. 32 Pages



BK0541 The Secret of the Rosary. A beautifully Illustrated Book about the Secret of the Rosary and each Mystery. by St Louis Grignion De Montfort 256 Pages



BK602 Italian

The Holy Rosary - Illustrated These Books contain the 20 mysteries of the rosary with beautiful traditional images from the Bonella Series - 36 Pages.



BK6140 English Also Available in Italian BK6027 "Pray the Holy Rosary every day, pray together." A detailed presentation on the Holy Rosary with prayers for morning and evening - 240pgs.







ROSARY PURSES - WITH ZIP (VINYL) SIZE: 65 X 55MM



ALL ROSARY BRACELETS, CROSSES AND MEDALS MAY VARY IN DESIGN FROM THOSE SHOWN - BOXED



My First Rosary - 4mm Round Imitation Mother of Pearl Rosary Bead - Set of 12 (4 of each colour).



My First Rosary - 4mm Round Glass Bead in Round Plastic Box - Set of 12 (6 Blue and 6 Pink).



Heart Shaped Bead Rosary - 4mm Plastic Heart Shaped Bead in a Heart Shaped Lace Box - Set of 12 (6 Blue and 6 Pink).













Resin Base -Water Font Metal Crucifix





Olive Wood



Metal Crucifix



CR51151 160 x 70mm Metal Crucifix





All Crucifixes are Made In Italy unless stated

# Standing Crucifixes





Wall Crucifixes









# Large Wall Crucifixes









Corpuses

METAL CORPUSES
All Corpuses comes with INRI except CRACE16





All Cr