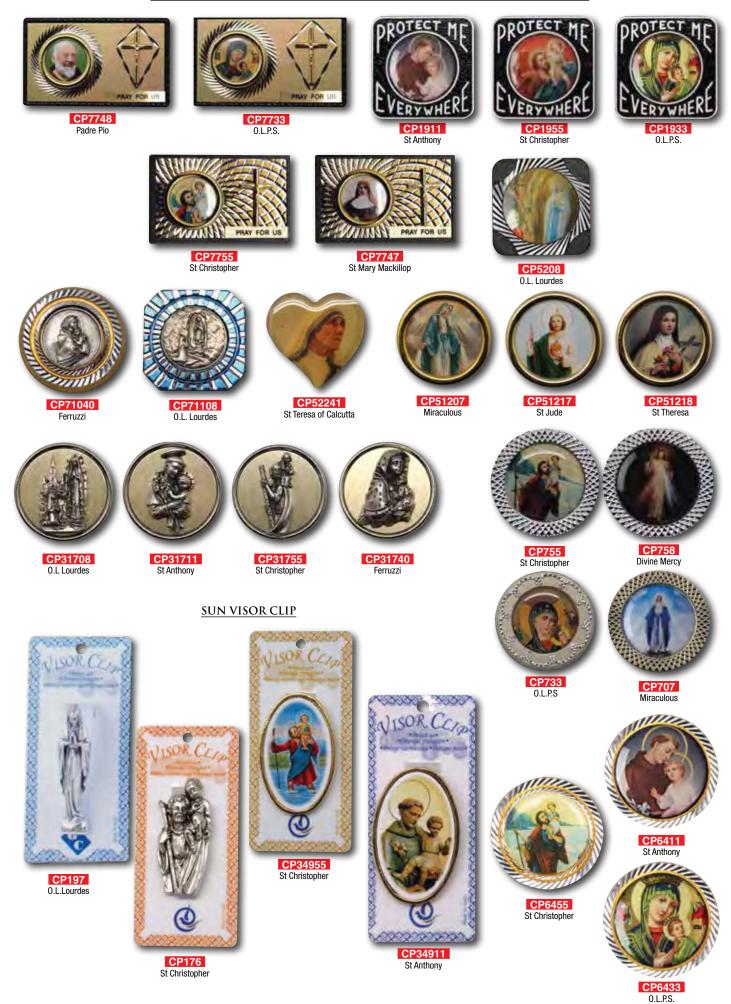

### VISOR CLIPS AND CAR PLAQUES

KVC101 St Christopher O.L. of Highway Sun Visor

KVC102 St Christopher Sun Visor Clip

KVC104 St Christopher/Guardian Angel Sun Visor

St Christopher Sun Visor Clip

CP31755 St Christopher Car Plaque

CP6455 St Christopher Car Plaque

PROTECT ME EVERYWHERE

> CP1955 St Christopher

90

### BOOKMARK AND PRAYER CARDS

SK9947 Holy Stickers Can be stuck onto most surfaces

CP34947 Visor Clip

KR25947 Keyring Mary MacKillop

CP7747 Metal Car Plaque

**PL50947** Car Plaque with metal corpus and woodlook finish - 50 x 70mm