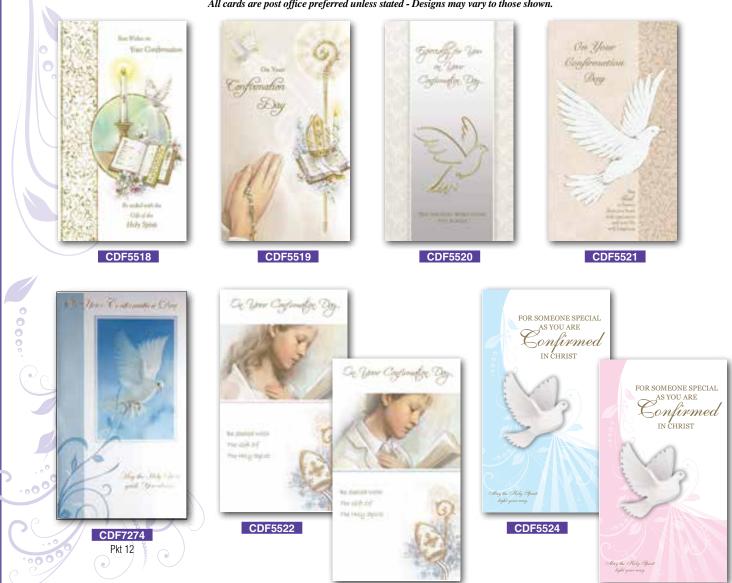

# **CONFIRMATION**

Cards have Gold/Silver Foil Highlights and are Embossed - 1 Design - Individually Cello Wrapped with an Envelope and in Packets of 6.

All cards are post office preferred unless stated - Designs may vary to those shown.

#### WITH BOOKMARK

Pkt 6 - Bookmark detaches from card

CDF5523

CDF5525