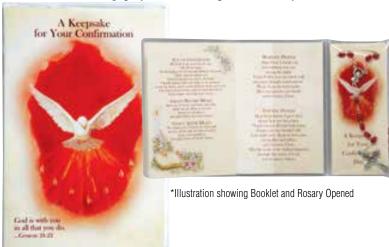

#### **CONFIRMATION WITH ROSARY**

#### 8 Page prayer booklet with pearlised Rosary

#### CDF3243

12 pages with padded cover, plus a place to insert a photograph.

FIRST COMMUNION KEEPSAKE