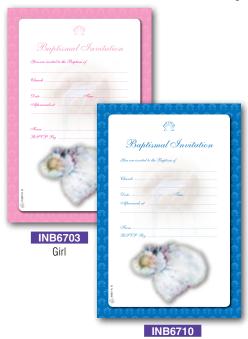

Embossed - 1 Design - Individually Cello Wrapped with an Envelope and in Packets of 6. All cards are post office preferred unless stated - Designs may vary to those shown.

























CDB4520

CDB4521

CD13201 Granddaughter

CD13200 Grandson





CD22654

# **BAPTISM CARDS**

Cards have Gold/Silver Foil Highlights and are Embossed - 1 Design - Individually Cello Wrapped with an Envelope and in Packets of 6. All cards are post office preferred unless stated - Designs may vary to those shown.

#### **BAPTISMAL KEEPSAKES**

12 pages with padded cover, plus a place to insert a photograph. Not individually wrapped.



Gold Foiled



Gold Foiled

#### **HOLOGRAPHIC CARD**







Baptism







Christening

# **BAPTISM INVITATION PADS**

Contains 20 Sheets and Envelopes 130 x 194mm





Suitable for both Christening and Baptism

### **BABY GIFT BAG**

Gold Foiled Bag with Ribbon Handle - 215 x 250mm



Gold Foiled Bag with Ribbon Handle

# AGE BIRTHDAY CARDS

Cards have Gold/Silver Foil Highlights and are Embossed - 1 Design - Not individually wrapped - With Envelope and in Packets of 6.

All cards are post office preferred unless stated - Designs may vary to those shown.



CD13002 90th Birthday Prayer



CD13005 90th Birthday Wishes



CD13006 Congratulation on your 80th



CD13009 With thanks - On your 80th



00000

**CD13011** On your 70th



CD13012 Celebrating your 70th



**CD13015** 60th Birthday Greetings



CD13017
60th Birthday Prayer for You



CD13018 50th Birthday Wishes



**CD13020**As you turn 50



CD13031 How Exciting You're 16



CD13030 For Your