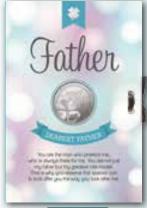

# **LUCKY COIN CARDS**

Comes with a removable Lucky Coin. All Cards Post Office preferred - 115 x 170mm.

CDT4001

CDT4002

CDT4003

CDT4004

CDT4005

CDT4006

CDT4007

CDT4008

CDT4009

CDT4010

CDT4011

CDT4012

CDT4013

CDT4014

CDT4015

CDT4016

CDT4017

CDT4018

CDT4019

# **LUCKY COIN CARDS**

Comes with a removable Lucky Coin. All Cards Post Office preferred - 115 x 170mm.

CDT4020

CDT4021

CDT4022

CDT4023

CDT4024

CDT4025

CDT4026

CDT4027

CDT4028

CDT4029

CDT4030

CDT4031

CDT4032

CDT4033

CDT4034

CDT4037

CDT4038

# **LUCKY COIN CARDS**

Comes with a removable Lucky Coin. All Cards Post Office preferred - 115 x 170mm.