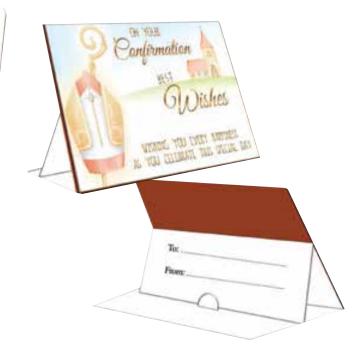

# **CONFIRMATION**

Cards have Gold/Silver Foil Highlights and are Embossed - 1 Design - Individually Cello Wrapped with an Envelope and in Packets of 6.

All cards are post office preferred unless stated - Designs may vary to those shown.

# **CONFIRMATION CARDS**