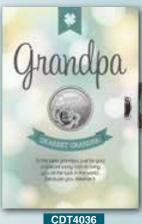

CKY HEART KEYRING CARDS

Comes with keyring and Lucky Heart stone with message on front and back of stone.

All Cards Post Office preferred - 115 x 170mm.











CDH4191























CDH4199

# **LUCKY COIN CARDS**

Comes with a removable Lucky Coin. All Cards Post Office preferred - 115 x 170mm.











CDT4001

CDT4002

CDT4003

CDT4004











CDT4005

CDT4006

CDT4007

CDT4008

CDT4009











CDT4010

CDT4011

CDT4012

CDT4013

CDT4014











CDT4015

CDT4016

CDT4017

CDT4018

CDT4019

# **LUCKY COIN CARDS**

Comes with a removable Lucky Coin. All Cards Post Office preferred - 115 x 170mm.











CDT4020

CDT4021

CDT4022

CDT4023

CDT4024











CDT4025

CDT4026

CDT4027

CDT4028

CDT4029











CDT4030

CDT4031

CDT4032

CDT4033

CDT4034













CDT4037

CDT4038

# **LUCKY COIN CARDS**

Comes with a removable Lucky Coin. All Cards Post Office preferred - 115 x 170mm.

































# **SYMPATHY CARDS**

Cards have Gold/Silver Foil Highlights and are Embossed - 1 Design - Individually Cello Wrapped with an Envelope and in Packets of 6. All cards are post office preferred unless stated - Designs may vary to those shown.

#### FAMILY SYMPATHY CARDS



CD21350 Mother



CD21362 Father



CD21353 Grandfather



CD21354 Brother



CD21356 Wife



CD21357 Husband



CD21358 Daughter



CD21360 Sister



CD21361 Son







CDS6833



CD24030 Handcrafted



CD20664



CDS6857



CDS7748



CDS7762



CD20668

# SYMPATHY CARDS



In Sincere Sympathy



HOLOGRAPHIC CARD

CD20667

CD20701

CD34508 With Sympathy 3D Fi