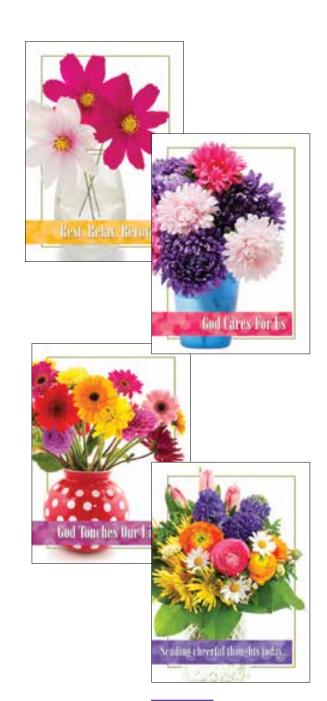

# THINKING OF YOU CARDS

Soday Caus Shinking 9 Mai ::

CBG5012

Thoughts from the Word - Box of 12 Cards

# A CHEERFUL HEART VALUE BOX

CB22398

Encouragement Words - Box of 12 Cards

A MESSAGE OF CHEER

# **ENCOURAGEMENT HEAVENS**

Thinking of You

CBG7041
Encouragement Words - Box of 12 Cards

# **THOUGHTS & WISHES**

Birthdays celebrating...

CBG3033

All Occasion - Box of 12 Cards