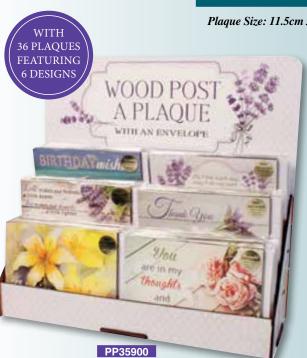

# SACRAMENTAL POST-A-PLAQUE CARDS

Wooden Plaque Size: 115 x 170mm - Standard Letter Postal Rate - Comes with Envelope

PP35986
Confirmation Symbol

Confirmation Symbol

PP35925

PP35926 Communion Girl

PP35921

PP35922

# WOOD POST-A-PLAQUE CARDS

PP35901 Birthday Wishes

Wood Post A Plaque Counter Display

PP35902 As I Live Each Day...

PP35906
You Are In My Thoughts & Prayers

PP35905 Thinking Of You

Love, Joy, Faith, Hope & Peace