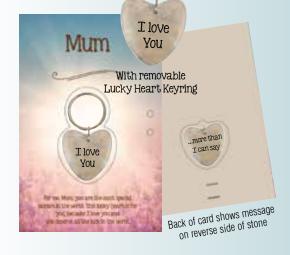

# LUCKY HEART KEYRING CARDS

Comes with keyring and Lucky Heart stone with message on front and back of stone. All Cards Post Office preferred - 115 x 170mm.

CDH4170

CDH4149

CDH4151

CDH4156

CDH4150

CDH4152

# LUCKY HEART KEYRING CARDS

Comes with keyring and Lucky Heart stone with message on front and back of stone.

All Cards Post Office preferred - 115 x 170mm.

CDH4176

Best Friend

Friendship

Especially for you Someone Special

# LUCKY HEART KEYRING CARDS

Comes with keyring and Lucky Heart stone with message on front and back of stone.

All Cards Post Office preferred - 115 x 170mm.

CDH4191

CDH4199