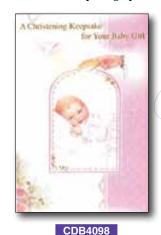

### CHRISTENING KEEPSAKES

12 pages with padded cover, plus a place to insert a photograph. Not individually wrapped.

CDB4098

INB6734

Воу

**HOLOGRAPHIC CARD** 

INB6727

Girl