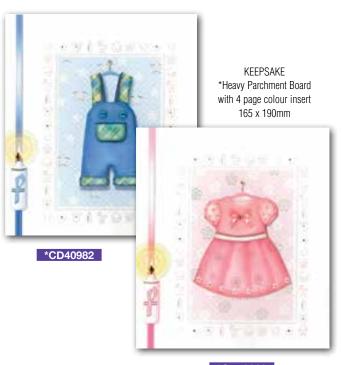

#### **COMMUNION KEEPSAKE CARDS**

NOT POST OFFICE PREFERRED

CDC4055 Handcrafted

CDC4056 Handcrafted

CDC4057 Handcrafted

Handcrafted Heavy Parchment Board with 4 page colour insert - 165 x 190mm