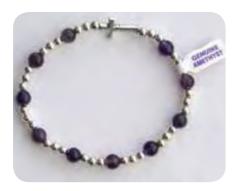

#### ROSARY BRACELETS

#### All Rosary Bracelets, Crosses and Medals may vary in Design from those shown - BOXED

# ROSARY BRACELETS

All Rosary Bracelets, Crosses and Medals may vary in Design from those shown - BOXED

Glass Cat's Eye Bracelet with Cross and Miraculous

**Black & White Pearl Bracelet** 

Adjustable Black & White Pearl Bracelet