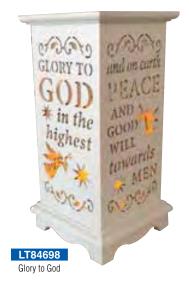

#### **LANTERNS**

Made from MDF with LED globes. Takes 3 AAA Batteries (included) & has timer switch. Size: 250x125x125mm