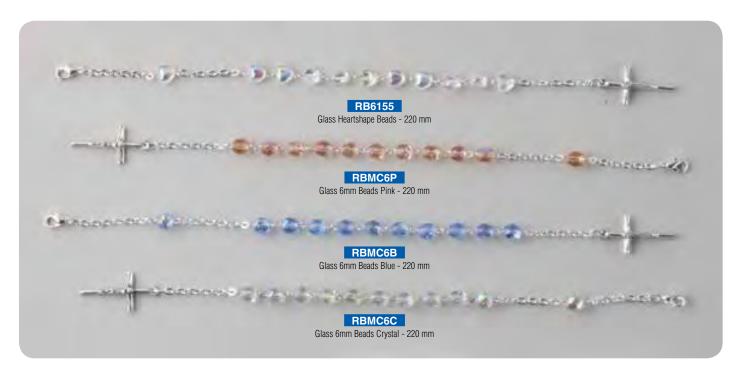

#### ROSARY BRACELETS

#### All Rosary Bracelets, Crosses and Medals may vary in Design from those shown - BOXED

# ROSARY BRACELETS

All Rosary Bracelets, Crosses and Medals may vary in Design from those shown - BOXED

Glass Cat's Eye Bracelet with Cross and Miraculous

**Black & White Pearl Bracelet** 

Adjustable Black & White Pearl Bracelet