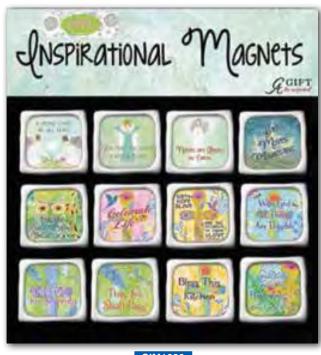

## INSPIRATIONAL MAGNETS

## **MAGNETS BY CAROLINE SIMAS** 30mm Square Magnets. Polybagged.

You make the WORLD a BETTER PLACE

SIM119 Friends

SIM120 You make the world..

SIM121 Nurses..

SIM122 Faith Moves Mountains

faith hope &Love and the Greatest of these sLove

SIM123 Teachers..

SIM124 Celebrate Life

SIM125 Faith, Hope and Love...

SIM126 With God...

SIM128 This too Shall Pass

SIM129 Bless This Kitchen

SIM130 Happiness..

SIM1000 Inspirational Magnets Display Unit Set contains 36pcs - 3 each of 12 styles Size: 300mm x 325mm