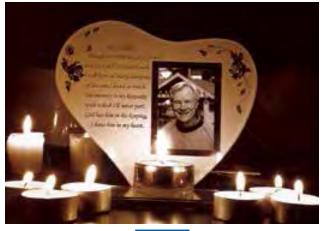

# **MEMORIAL GIFTS**

GE3566

His Smile - Photo candle holder, Size 160mm

GE3567

Her Smile - Photo candle holder, Size 160mm

SQP108

In Loving Memory

75mm