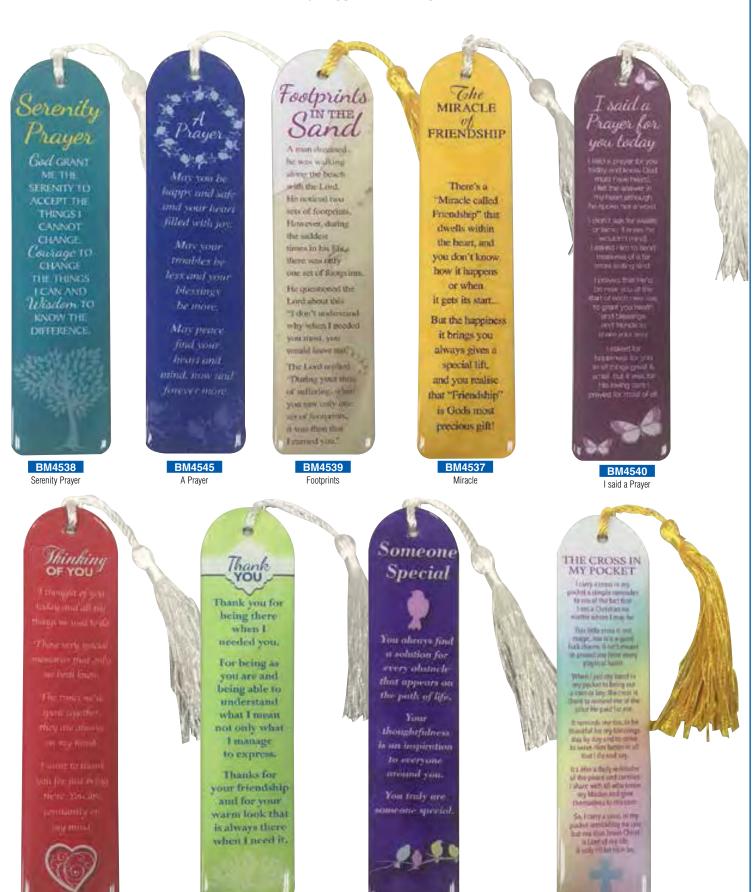

### MULTIPLE BLESSINGS BOOKMARKS

#### These Bookmarks are infused with Artwork of Caroline Simas. With Gold, Silk tassel Comes Carded. Size: 21 x 94mm

\*Showing Card

Lost Angels

Angels

Multiple Blessings Bookmarks Display Unit. 36 Pieces: 3 each of 12 styles. Size: 300 x 325mm

SIM189 With God

Serenity

SIM191

Teachers

SIM193 Irish Blessings