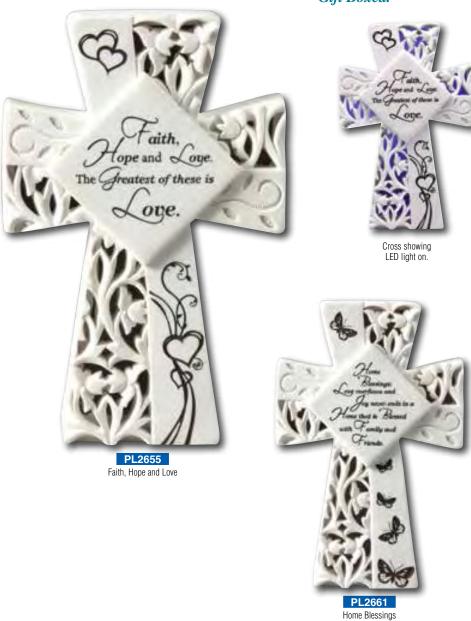

# LIGHT UP MESSAGE CROSS

Size: 110mm x 155mm.
Gift Boxed.

PL2660 Serenity Prayer

PL2662 Family

PL2663 May God be with You...

PL2670
The best and most Beautiful thing...