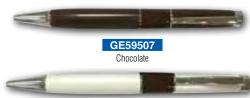

#### FRAGRANT PENS

GE59506 White

This Chocolate Pen is a unique product made of high quality material and with Chocolate Aroma. The patent natural Auracell® provides rich aroma which lasts for more than a year. All Chocolate Pens come with a hessian bag packaging and gift tag as shown.