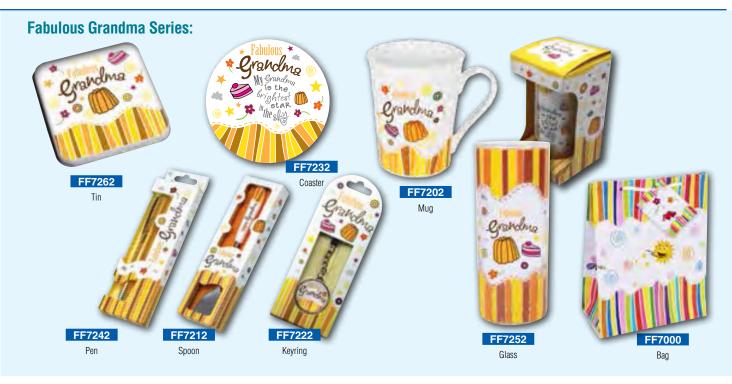

Family.

Miracles happen.

Footprints in the sand

Count your Blessings

Serenity Prayer

Titles in the series include:

- Best Mum Best Dad Fabulous Grandma
  - Happy Birthday Just for You
  - Friendship Sister Be Happy

## Stand Consists of:

48 Mugs 6 of each title - 48 Spoons 6 of each title - 32 Keyrings 4 of each title - 80 Coasters 10 of each title - 32 Pens 4 of each title - 24 Glasses 3 of each title - 24 Tin Box 3 of each title - 24 Gift Bags - 1 Metal stand & accessories

\*Stand Size:1550mm H and 490mm Ø