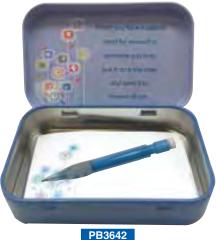

## PRAYER BOXES

Tin Prayer Box with inside message
Pad & Pencil included
SIZE: 95 x 60 x 25mm

36 PCS DISPLAY BOX 3 EACH OF 12 DESIGNS

PB3600D

Display Box

INSIDE OF BOX

PB3635 Feather Prayer Box

Dragon Fly Prayer Box

## Tin Prayer Box with inside message Pad & Pencil included SIZE: 95 x 60 x 25mm

PB3641 Bird Prayer Box

Multi Floral Prayer Box

Blue Flower Prayer Box

PB3644
Blessings Prayer Box

Communion Prayer Box

Confirmation Prayer Box