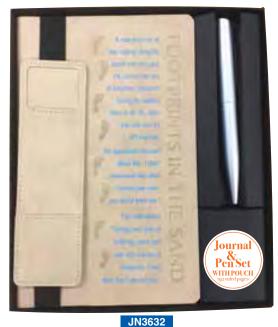

### Vinyl Cover with Embossed Pattern, Gift Boxed

JN3631 Serenity Prayer Journal

Footprints in the Sand Journal

JN3633 Travel Journal

JN3634 Miracles Journal

JN3629F

Communion Journal