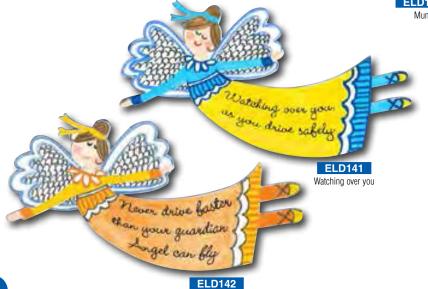

## **ALWAYS AN ANGEL - VISOR CLIPS**

## ArtMetal Angel Visor Clips, infused with the artwork of Carol Eldridge. Carded. Card Size: 75 x 100mm - Angel 75mm H

Showing Card

Keep your eyes on the road. Please be safe

Never drive faster than your guardian angel can fly