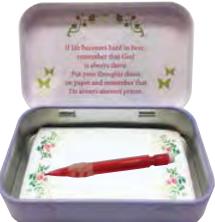

## PRAYER BOXES

Tin Prayer Box with inside message
Pad & Pencil included
SIZE: 95 x 60 x 25mm

36 PCS DISPLAY BOX 3 EACH OF 12 DESIGNS

PB3600D

Display Box

INSIDE OF BOX

PB3635 Feather Prayer Box

Dragon Fly Prayer Box

Floral Prayer Box

1 20003

Wooden Prayer Box

Metal Prayer Box

PB3637
Butterfly Prayer Box