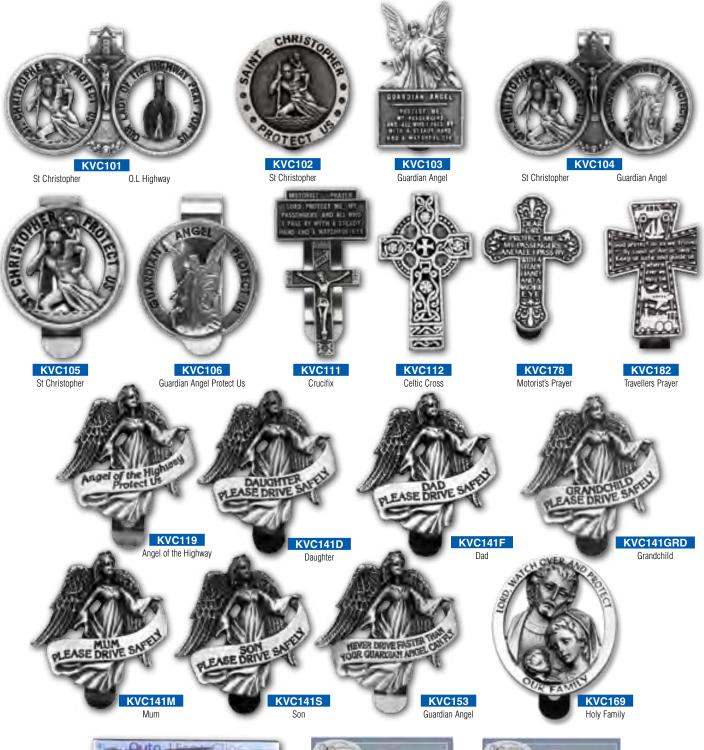

MG99740 Thinking of You

Attach to cars or trucks. a sun visor to hold papers and bring you protection in your travels.

Individually carded. Approximately 50mm in size.

Sun Visor Clip Display Unit 9 Designs, 3 of each, 27 Total

KVC722 Saint Christopher Visor Clip

KVC725 Saint Michael Visor Clip