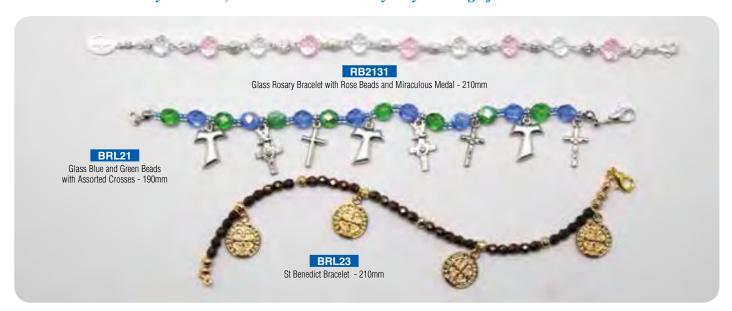

#### ROSARY BRACELETS

#### All Rosary Bracelets, Crosses and Medals may vary in Design from those shown - BOXED

# ROSARY BRACELETS

All Rosary Bracelets, Crosses and Medals may vary in Design from those shown - BOXED

Glass Cat's Eye Bracelet with Cross and Miraculous

**Black & White Pearl Bracelet** 

Adjustable Black & White Pearl Bracelet