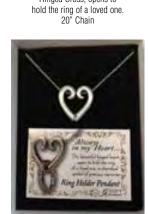

Standing Metal Message

Gift Boxed

Carry a photo of your loved one in this locket, with an aquamarine stone 24" Chain

LKT114 Hinged Cross, opens to

LKT113 Hinged Heart, opens to hold the ring of a loved one. 20" Chain