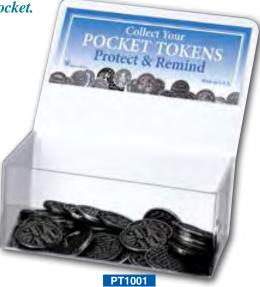

## **INSPIRATIONAL POCKET TOKENS**

All tokens have a design on the front & back.

Size: 31mm, easily fits in pocket.

288 pieces - 12 each of 24 designs Size: 225mm W x 225mm D x 200mm H

Inspirational pocket token display 72 pieces - 12 each of 6 designs Size: 150mm W x 75mm D