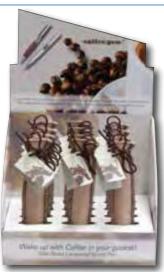

#### FRAGRANT PENS

GE59506 White

This Chocolate Pen is a unique product made of high quality material and with Chocolate Aroma. The patent natural Auracell® provides rich aroma which lasts for more than a year. All Chocolate Pens come with a hessian bag packaging and gift tag as shown.