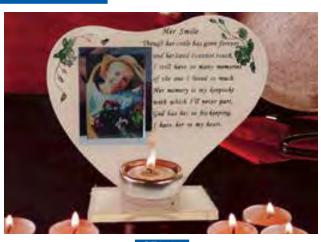

# **MEMORIAL GIFTS**

GE3566

His Smile - Photo candle holder, Size 160mm

GE3567

Her Smile - Photo candle holder, Size 160mm

SQP108

In Loving Memory

75mm