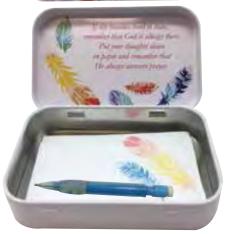

## PRAYER BOXES

Tin Prayer Box with inside message
Pad & Pencil included
SIZE: 95 x 60 x 25mm

36 PCS DISPLAY BOX 3 EACH OF 12 DESIGNS

PB3600D

Display Box

INSIDE OF BOX

PB3635 Feather Prayer Box

Dragon Fly Prayer Box