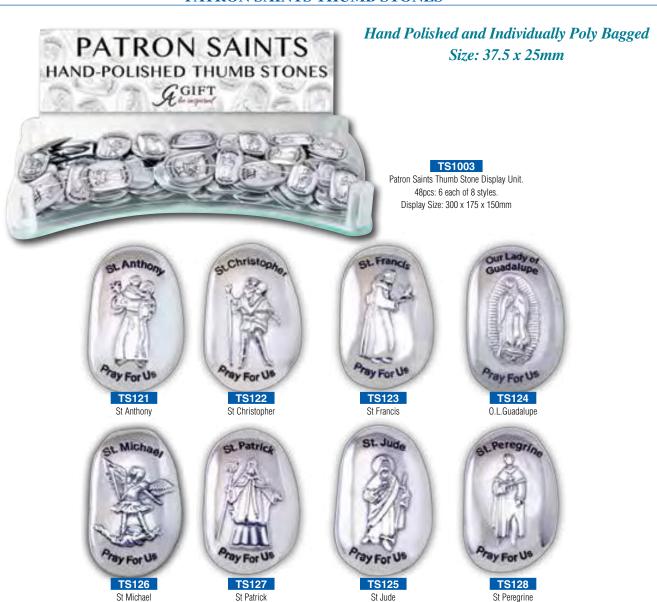

### PATRON SAINTS THUMB STONES

144 pieces - 6 each of 24 designs, Size: 228 x 228 x 200mm

PT628 Archangel Michael may you...

PT629 Archangel Gabriel as God...

PT630 Archangel Ariel..

PT631 Archangel Raphael...