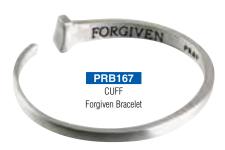

#### 10 Commandments Cuff

#### PRB210

Nickel silver with wording of 10 commandments engraved on the inside, a comfortable fit on any wrist.