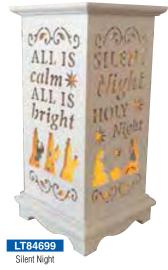

#### **LANTERNS**

Made from MDF with LED globes. Takes 3 AAA Batteries (included) & has timer switch. Size: 250x125x125mm