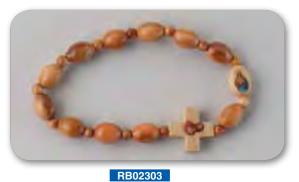

#### Olive Wood Beads Rosary

LP11000D

Thinking of You Angel display unit 90 pcs: 6 each of 15 designs. Size: 300 x 330mm

LP11001 ELEGRICA .

LP11004 Wedding

PERTAIN

LP11005 Faithful LIPIA

LP11008 Graduation LEDVIN