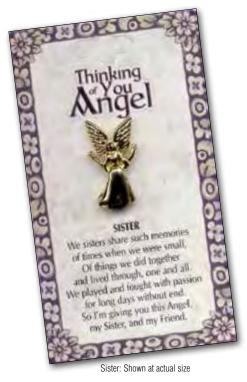

PT666 Mum you are...

PT667 Grandma you are...

PT668 Dad you are...

All Coins have a design on the front and text on the back.

Handpainted Sparkle

Enamel Coin

- 31mm Diameter.

PT671 Sister you are...