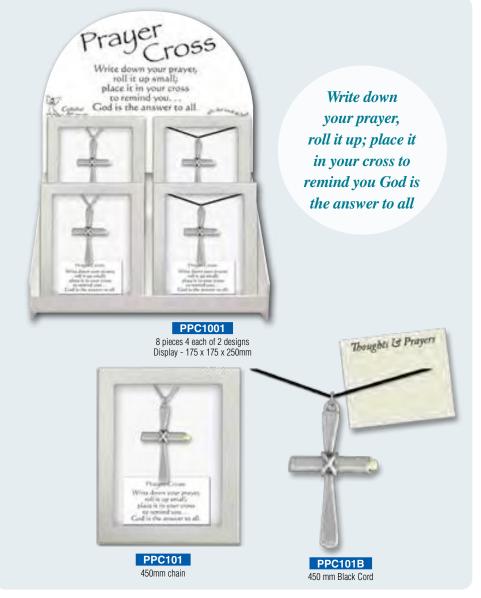

mile - Photo candle holder, Size 160mm



GE3567

Her Smile - Photo candle holder, Size 160mm





SQP108

In Loving Memory

75mm

Standing Metal Message

Gift Boxed

Carry a photo of your loved one in this locket, with an aquamarine stone 24" Chain



LKT114 Hinged Cross, opens to

LKT113 Hinged Heart, opens to hold the ring of a loved one. 20" Chain



GE2388

Angel Blessings A little baby... Gift Boxed 137H x 100W x 56mm



CA620LM

In Loving Memory LED Candle in glass jar Indoor/Outdoor



#### CH4319HE

Glass Candle Holder with Tealight Size: 100mmH x Ø 75mm



CA62060 LED Grave Light 120mmW x 200mmH x 70mmD

#### Look into the special crystal and see the vision of the Lords Prayer in its entirety...



# NECKLACE PENDANT

with cubic zirconias



JE3206C Filigree Cross 65mm x 45mm









FC308 Cross Filigree Two shall become one Gift Boxed - 90mm



PLW2303 Verse Photo Frame Wedding Silver Metallic Finish 220mm x 180mm x 35mm, Holds 6x4" photo



180mm x 125mm x 45mm

Wedding Photo Frame Holds 100mm x 150mm photo

#### **WEDDING ANNIVERSARY**





MP306
Photo Mirror PLQ - 40th Anniversary
Size: 75mm x 175mm



Message Frame 40th Anniversary Holds 6" x 4" photo or image - Gift Boxed Frame Size (200 x 114mm)

#### 25TH YEAR WEDDING ANNIVERSARY



Cross Filigree 25th Anniversary Gift Boxed - 90mm

GF212

25th Anniversary Frame with locket

Glass Frame with metal clips, holds your 2" square photo. Size: 95mm x 170mm



Verse Photo Frame 25 year Silver Metallic Finish - 220 x 180 x 35mm Boxed - Holds: 4" x 6" photo



38702 25th Anniversary Ceramic Photo Frame - 200 x 200