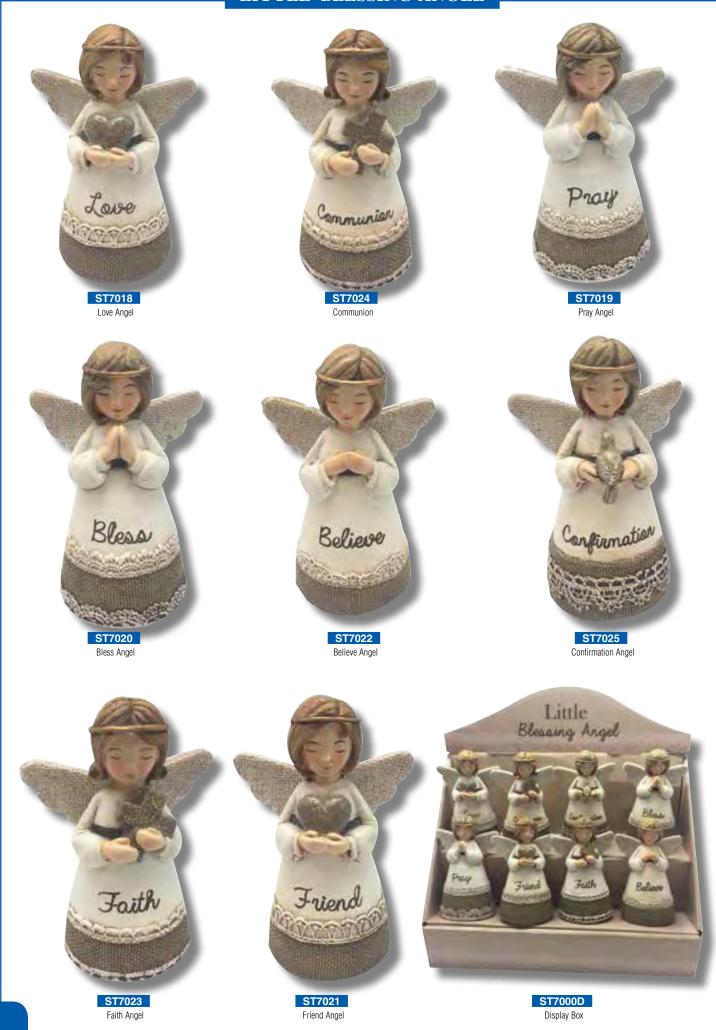

# LITTLE BLESSING ANGEL

#### **RESIN FIGURINES**

#### **FAMILY SERIES FIGURINES**