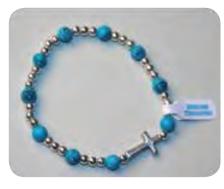

#### ROSARY BRACELETS

#### All Rosary Bracelets, Crosses and Medals may vary in Design from those shown - BOXED

# ROSARY BRACELETS

All Rosary Bracelets, Crosses and Medals may vary in Design from those shown - BOXED

Glass Cat's Eye Bracelet with Cross and Miraculous

**Black & White Pearl Bracelet** 

Adjustable Black & White Pearl Bracelet