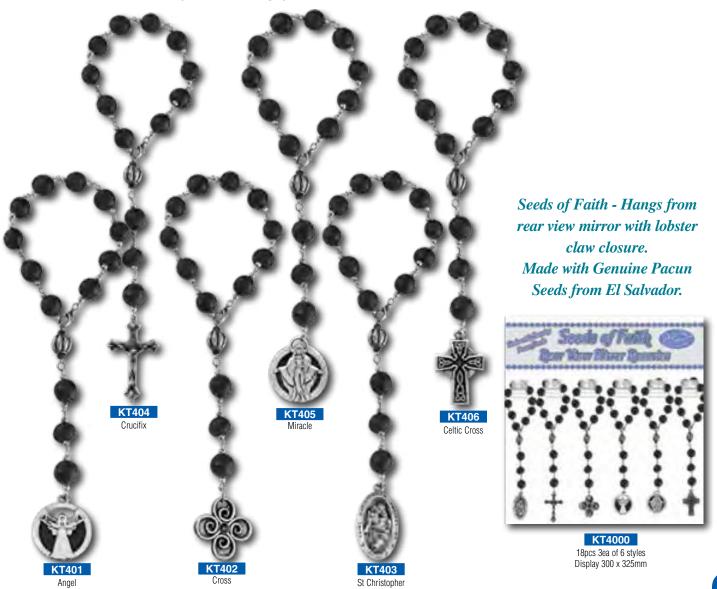

#### **REAR VIEW MIRROR ROSARIES**

Seeds of Faith - Hangs from rear view mirror with lobster claw closure.

**Precious Stone Rosary Bracelets** 

RB5222AV Aventurine

RB5222HE Haematite

RB5222MA Mother of Pearl