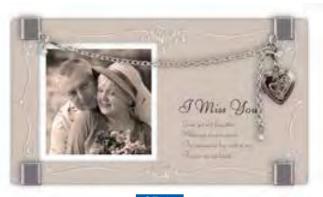

#### GF215

I Miss You - Glass frames with heart locket & bracelet. 175mmW x 95mmH