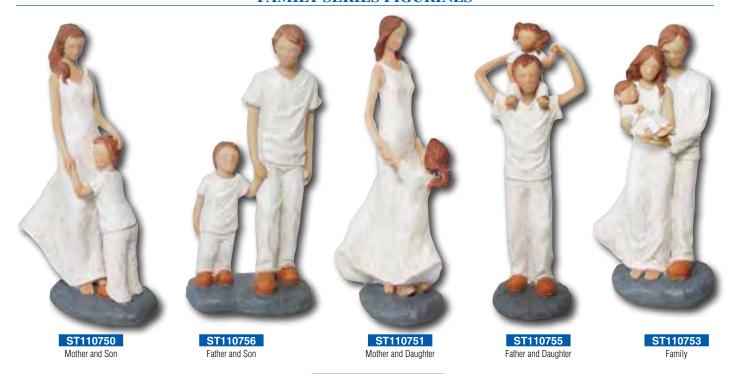

Boxed, Resin Plaques with Glass Beads, Standing/Hanging.



Grandparents
Sprinkle
Stardust
over the
Lives of
little Children

PL14579 Size: 190 x 150mm Dream

PL14586 Size: 190 x 150mm Grandparents



Family

Is One Nature's Masterpieces.

PL14593 Size: 190 x 150mm Live, Laugh, Love

PL14616 Size: 170 x 170mm Family



PL14555 Size: 150 x 210mm Home



PL14531 Size: 150 x 210mm Friend



PL14548 Size: 150 x 210mm Home

White resin blocks with white LED Light & etched inspirational message.

110mm x 73mm x 28mm - Boxed.



# LIGHT UP MESSAGE CROSS

Size: 110mm x 155mm.
Gift Boxed.





PL2660 Serenity Prayer



PL2662 Family



PL2663 May God be with You...



PL2670
The best and most Beautiful thing...

# LITTLE BLESSING ANGEL



#### **RESIN FIGURINES**

#### **FAMILY SERIES FIGURINES**



#### **LANTERNS**

Made from MDF with LED globes. Takes 3 AAA Batteries (included) & has timer switch. Size: 250x125x125mm













### **TEA LIGHTS**

















#### INSPIRATIONAL CANDLES

150 x 200 mm











CA87966 Serenity



#### FRAGRANT PENS









GE59506 White







This Chocolate Pen is a unique product made of high quality material and with Chocolate Aroma. The patent natural Auracell® provides rich aroma which lasts for more than a year. All Chocolate Pens come with a hessian bag packaging and gift tag as shown.



GE59508 White





### Vinyl Cover with Embossed Pattern, Gift Boxed



JN3631 Serenity Prayer Journal



Footprints in the Sand Journal



JN3633 Travel Journal



JN3634 Miracles Journal



JN3629F



Communion Journal

## Magnetic Bookmark with