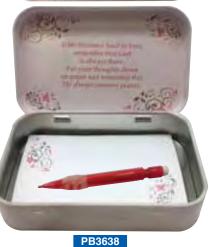

## PRAYER BOXES

Tin Prayer Box with inside message
Pad & Pencil included
SIZE: 95 x 60 x 25mm

36 PCS DISPLAY BOX 3 EACH OF 12 DESIGNS

PB3600D

Display Box

INSIDE OF BOX

PB3635 Feather Prayer Box

Dragon Fly Prayer Box

Floral Prayer Box

1 20003

Wooden Prayer Box

Metal Prayer Box

PB3637
Butterfly Prayer Box