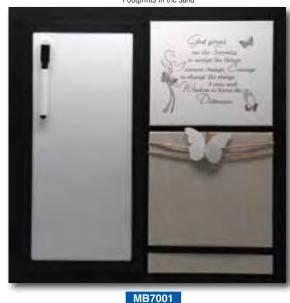

## MAGNETIC MEMO BOARD

Magnetic Memo board with Inspirational verse. Come with marker pen and butterfly clip to enable you to hold your papers together. Size: 400mm x 400mm. Boxed.

MB7005 God Bless this Home

Family.

Miracles happen.

Footprints in the sand

Count your Blessings

Serenity Prayer

Titles in the series include:

- Best Mum Best Dad Fabulous Grandma
  - Happy Birthday Just for You
  - Friendship Sister Be Happy