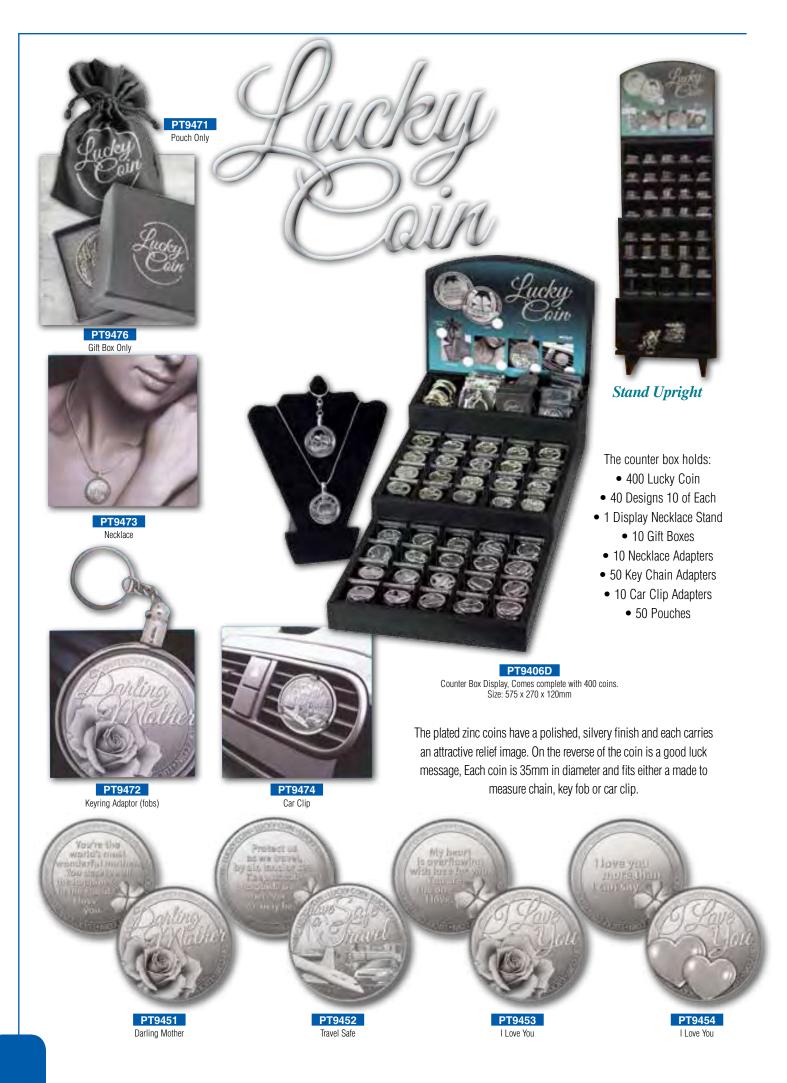

## COIN (CARI

With a Removable Jucky Coin.

CDT4001

CDT4002

CDT4003

CDT4004

Stand contains 168 Cards - 56 pockets. Consist 3 each of 54 Designs except CDT4001and CDT4014 - which has 6 of each card.

CDT4000

64 cm

Stand Size: 480mm Diameter and 1640mm Height

CDT4012

NEW Come

Conserved

A second of the a second or come

I shall be a second

CDT4011

CDT4015

CDT4019

CDT4020

CDT4024

CDT4025

CDT4026

CDT4027

CDT4028

CDT4029

CDT4030

CDT4031

CDT4032

CDT4033

CDT4034

CDT4035

CDT4036

CDT4038

SOTTUJ ITS LATE / ITS LATE / I ME months: HE from it is monthed homest in hand, and it prints in the cart let for hand, and it prints in the cart let for hand, and it for hand it is

Coin Size: Ø 35mm

## **INSPIRATIONAL POCKET TOKENS**

All tokens have a design on the front & back.

Size: 31mm, easily fits in pocket.

288 pieces - 12 each of 24 designs Size: 225mm W x 225mm D x 200mm H

Inspirational pocket token display 72 pieces - 12 each of 6 designs Size: 150mm W x 75mm D