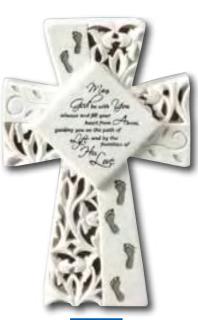

# LIGHT UP MESSAGE CROSS

Size: 110mm x 155mm.
Gift Boxed.

PL2660 Serenity Prayer

PL2662 Family

PL2663 May God be with You...

PL2670
The best and most Beautiful thing...