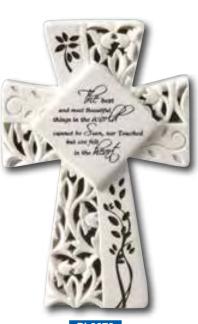

# LIGHT UP MESSAGE CROSS

Size: 110mm x 155mm.
Gift Boxed.

PL2660 Serenity Prayer

PL2662 Family

PL2663 May God be with You...

PL2670
The best and most Beautiful thing...