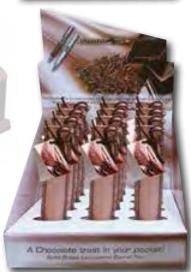

#### FRAGRANT PENS

GE59506 White

This Chocolate Pen is a unique product made of high quality material and with Chocolate Aroma. The patent natural Auracell® provides rich aroma which lasts for more than a year. All Chocolate Pens come with a hessian bag packaging and gift tag as shown.

GE59508 White