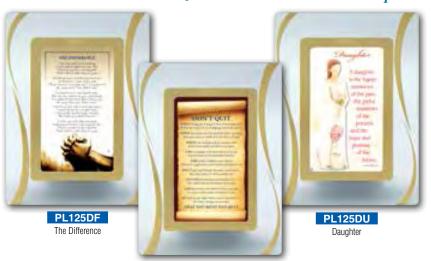

# GLASS INSPIRATIONAL PLAQUES

Size: 125mm x 180mm - Glass Inspirational Plaques - Standing

PL125DQ Don't Quit

PL125FA Family

We do not be a second of the control of the control

pool ( print) to removing out the print of t

PL125FP Footprints

PL125FR A Prayer for Father

PL125IS I Said a Prayer....

PL125MO

To my Mother

lother Our Father...

PL125SE Serenity

My Sister

Thinking of You

Thank You

Miracle of Friendship

Dad