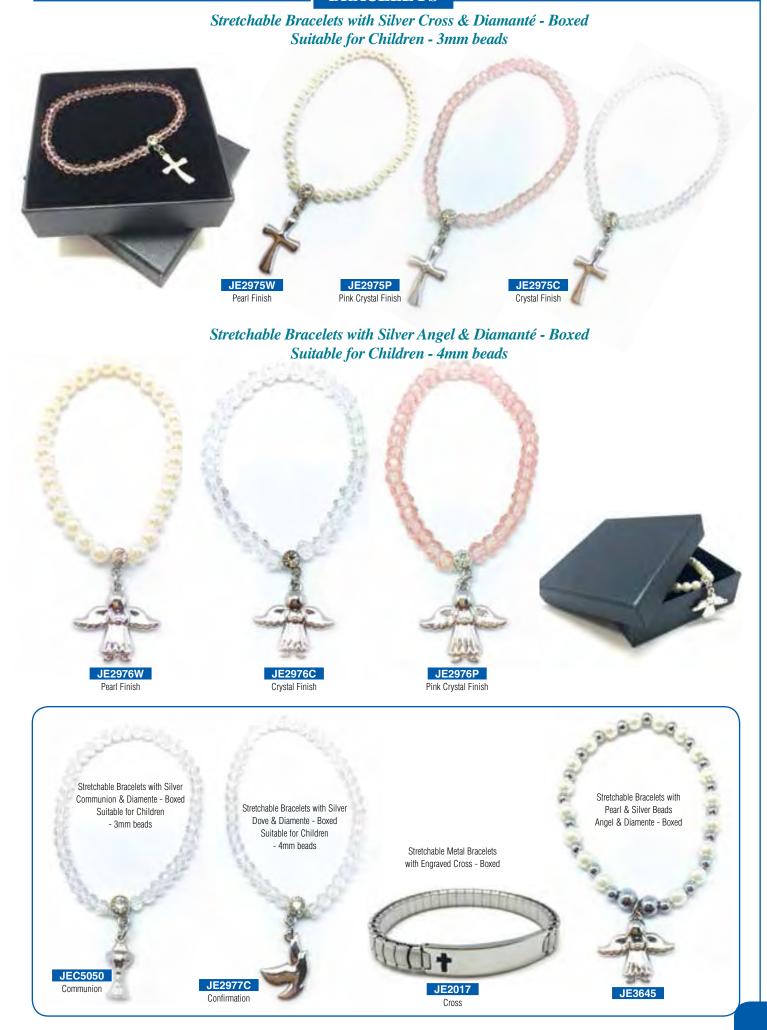

# **BLESSING STRETCH BRACELETS**

## Blessing Stretch Bracelets and Chain Approximately 125mm in size

SB2001 24pcs 6ea of 4 styles Display 150 x 75mm

Wrap Bracelets

WB201 Angel

WB202 Heart

WB203 Cross

**WB2000**9 pieces: 3 each of 3 designs - Display - 300 x 150 x 150mm