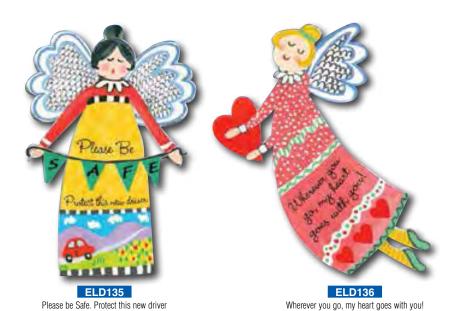

## **ALWAYS AN ANGEL - VISOR CLIPS**

## ArtMetal Angel Visor Clips, infused with the artwork of Carol Eldridge. Carded. Card Size: 75 x 100mm - Angel 75mm H

Showing Card

Keep your eyes on the road. Please be safe

Never drive faster than your guardian angel can fly

ELD1006

Always an Angel Visor Clip Display Unit
27 pieces: 3 each of 9 styles
Display Size: 300 x 325mm