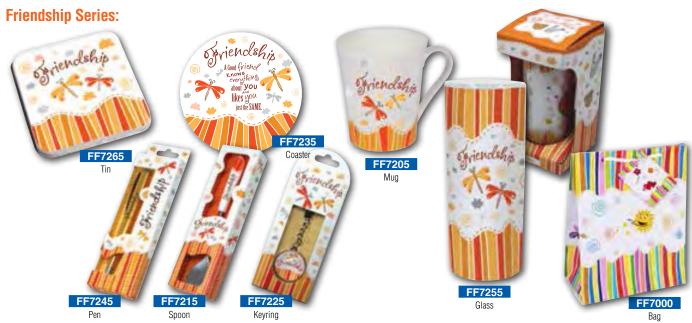

Family.

Miracles happen.

Footprints in the sand

Count your Blessings

Serenity Prayer

Titles in the series include:

- Best Mum Best Dad Fabulous Grandma
  - Happy Birthday Just for You
  - Friendship Sister Be Happy

### **Best Mum Series:**

## Stand Consists of:

48 Mugs 6 of each title - 48 Spoons 6 of each title - 32 Keyrings 4 of each title - 80 Coasters 10 of each title - 32 Pens 4 of each title - 24 Glasses 3 of each title - 24 Tin Box 3 of each title - 24 Gift Bags - 1 Metal stand & accessories

\*Stand Size:1550mm H and 490mm Ø