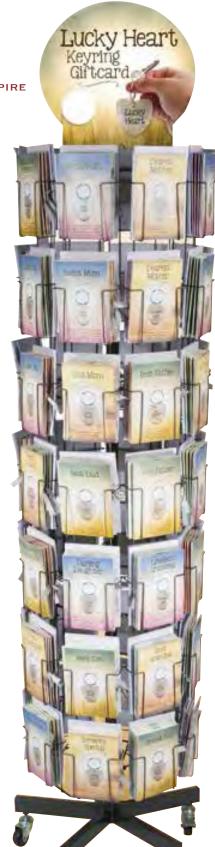

## Angel

Trust in my strength and support.
I'll be your guardian angel,
day and riight.

Gatto & Co

Lucky Heart
Keyring Giftcard Gifts

Size of Greeting Card - 11.5 x 17cm

CDH4186

CDH4170

Beautiful

Person

CDH4156

CDH4151

Happy 21st

CDH4149

Display Stand consists of 224 cards with 54 designs 164cm x Ø48cm