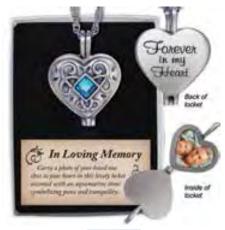

Standing Metal Message

Gift Boxed

Carry a photo of your loved one in this locket, with an aquamarine stone 24" Chain

LKT114 Hinged Cross, opens to

LKT113 Hinged Heart, opens to hold the ring of a loved one. 20" Chain