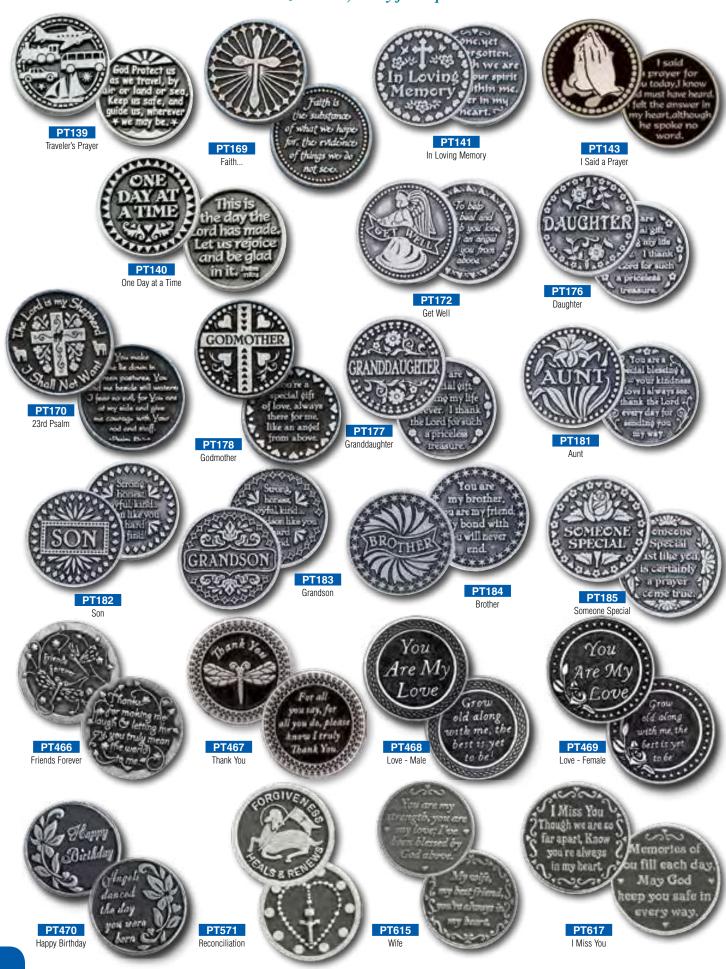

## **INSPIRATIONAL POCKET TOKENS**

All tokens have a design on the front & back.

Size: 31mm, easily fits in pocket.

288 pieces - 12 each of 24 designs Size: 225mm W x 225mm D x 200mm H

Inspirational pocket token display 72 pieces - 12 each of 6 designs Size: 150mm W x 75mm D

## INSPIRATIONAL POCKET TOKENS

All tokens have a design on the front & back. Size: 31mm, easily fits in pocket.

## INSPIRATIONAL POCKET TOKENS

### PATRON SAINTS THUMB STONES

144 pieces - 6 each of 24 designs, Size: 228 x 228 x 200mm

PT628 Archangel Michael may you...

PT629 Archangel Gabriel as God...

PT630 Archangel Ariel..

PT631 Archangel Raphael...

PT642 Teacher may your Angel...

PT643 Get well soon...

PT660

PT661

PT662

PT663 My Precious Child...

PT664 God grant me...

PT665 Guardian Angel Protect...

PT666 Mum you are...

PT667 Grandma you are...

PT668 Dad you are...

All Coins have a design on the front and text on the back.

Handpainted Sparkle

Enamel Coin

- 31mm Diameter.

PT671 Sister you are...

PT675 od...

Our Friendship is more special than words can say. May your Angel Protect you every day

PT676 Our Friendship is...

POLICE
May your Angel
Keep you safe,
both day and night,
Giving you courage
to enforce
What is right

PT678

Nurse may your Angel...

ANGEL OF COMFORT May you Take comfort That loved ones Rest with Angels

PT679
Angel of comfort...

PT680 Beautiful Granddaughter

PT681 Wonderful Grandfather

PT682 Saint Peregrine

PT683 Saint Patrick

PT684 Saint Michael

PT686 St Christopher...

PT687 Hail Mary Full of Grace

PT688 Saint Anthony

PT689 Saint Jude

PT690 Saint Francis