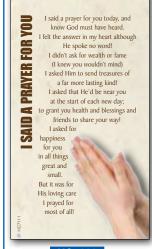

PL125FP Footprints

PL125FR A Prayer for Father

PL125IS I Said a Prayer....

PL125MO

To my Mother

lother Our Father...

PL125SE Serenity

My Sister

#### **MESSAGE MIRROR PLAQUES**

Gift Boxed - 175 x 75mm - Glass Plaques - Standing - Feature Black Velvet Easel Back

MP236

The Lord's Prayer

\*Backing

MP238

MP237 I Said a Prayer for you Today

The Serenity Prayer

With God, all things are possible.

I wild a proper for you traken.

I have Clad over have board

I fall the assess to say heart
although his spoke no word. KR110

in all the ways acknowledge I lim and I be shall alread the poste

KR108 God grant me the serenity... A Fried has at of lines

> KR107 A friend loves at all times...

KR109 In all thy ways acknowledge Him...

Sisters Always. Friends Forever.

I said a prayer for you...