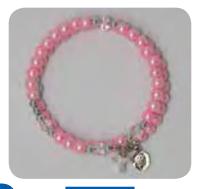

#### ROSARY BRACELETS

#### All Rosary Bracelets, Crosses and Medals may vary in Design from those shown - BOXED

# ROSARY BRACELETS

All Rosary Bracelets, Crosses and Medals may vary in Design from those shown - BOXED

Glass Cat's Eye Bracelet with Cross and Miraculous

**Black & White Pearl Bracelet** 

Adjustable Black & White Pearl Bracelet