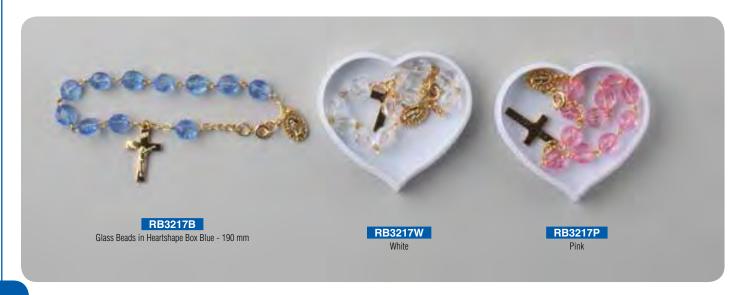

#### ROSARY BRACELETS

#### All Rosary Bracelets, Crosses and Medals may vary in Design from those shown - BOXED

# ROSARY BRACELETS

All Rosary Bracelets, Crosses and Medals may vary in Design from those shown - BOXED

Glass Cat's Eye Bracelet with Cross and Miraculous

**Black & White Pearl Bracelet** 

Adjustable Black & White Pearl Bracelet