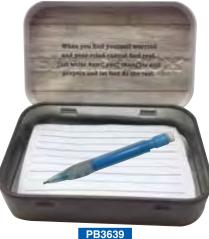

## PRAYER BOXES

Tin Prayer Box with inside message
Pad & Pencil included
SIZE: 95 x 60 x 25mm

36 PCS DISPLAY BOX 3 EACH OF 12 DESIGNS

PB3600D

Display Box

INSIDE OF BOX

PB3635 Feather Prayer Box

Dragon Fly Prayer Box

## Tin Prayer Box with inside message Pad & Pencil included SIZE: 95 x 60 x 25mm

PB3641 Bird Prayer Box

Multi Floral Prayer Box

Blue Flower Prayer Box

PB3644
Blessings Prayer Box

Communion Prayer Box

Confirmation Prayer Box