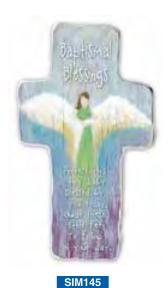

#### **METAL CROSSES**

#### Alleluia Collection By Caroline Simas

150mm Metal Crosses, featuring hand-polished edging and textured back with metal easel. All Boxed.

Baptismal Blessing

SIM148 Memorial

SIM150 House Blessing