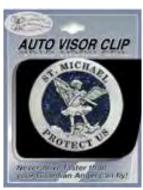

MG99740 Thinking of You

Attach to cars or trucks. a sun visor to hold papers and bring you protection in your travels.

Individually carded. Approximately 50mm in size.

Sun Visor Clip Display Unit 9 Designs, 3 of each, 27 Total

# **KEYRINGS** KR31307 KR31311 Miraculous St Anthony KR31355 KR90207 KR90211 KR31308 **KR90233** 0.L.P.S KR90255 St Christopher Miraculous St Anthony Our Lady Of Lourdes KR31306 St Christopher Mother & Child KR5511 KR5555 KR5607 KR5633 St Anthony St Christopher Miraculous 0.L.P.S KR5507 KR5533 KR5611 KR5655 Miraculous 0.L.P.S St Christopher St Anthony Genuine Leather Keyrings KR90155 KR90133 KR90107 KR5055 St Christopher/Wood St Christopher St Anthony 0.L.P.S Miraculous KEY RINGS HS101 HS103 HS105 Daughter HS102 HS104 HS106 HS1001