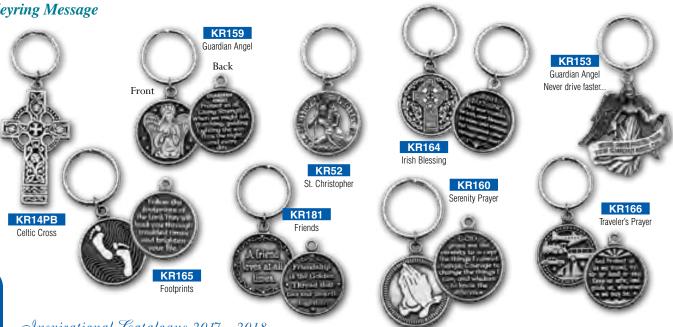

#### Cross Keyrings with diamente

KR104 May you always have enough happiness...

There was in the and three things that last Fath have and love and the KR105

There are in the end three things...

With God, all things are possible. Mark 10-27 KR106

With God, all things are possible.

I wild a proper for you traken.

I have Clad over have board

I fall the assess to say heart
although his spoke no word. KR110

in all the ways acknowledge I lim and I be shall alread the poste

KR108 God grant me the serenity... A Fried has at of lines

> KR107 A friend loves at all times...

KR109 In all thy ways acknowledge Him...

Sisters Always. Friends Forever.

I said a prayer for you...

# **KEYRINGS**