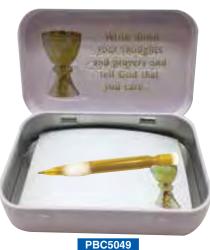

## PRAYER BOXES

Tin Prayer Box with inside message
Pad & Pencil included
SIZE: 95 x 60 x 25mm

36 PCS DISPLAY BOX 3 EACH OF 12 DESIGNS

PB3600D

Display Box

INSIDE OF BOX

PB3635 Feather Prayer Box

Dragon Fly Prayer Box

## Tin Prayer Box with inside message Pad & Pencil included SIZE: 95 x 60 x 25mm

PB3641 Bird Prayer Box

Multi Floral Prayer Box

Blue Flower Prayer Box

PB3644
Blessings Prayer Box

Communion Prayer Box

Confirmation Prayer Box