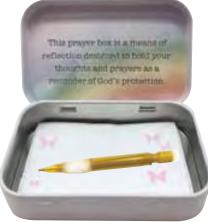

## PRAYER BOXES

Tin Prayer Box with inside message
Pad & Pencil included
SIZE: 95 x 60 x 25mm

36 PCS DISPLAY BOX 3 EACH OF 12 DESIGNS

PB3600D

Display Box

INSIDE OF BOX

PB3635 Feather Prayer Box

Dragon Fly Prayer Box

## Tin Prayer Box with inside message Pad & Pencil included SIZE: 95 x 60 x 25mm

PB3641 Bird Prayer Box

Multi Floral Prayer Box

Blue Flower Prayer Box

PB3644
Blessings Prayer Box

Communion Prayer Box

Confirmation Prayer Box