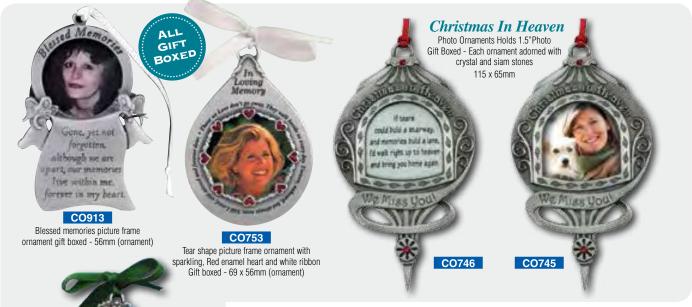

# **MEMORIAL GIFTS**

# CO621 In Loving Memory Holds your own photo , Size 55 x 60mm

In Loving Memory
Token has a design on the front & back