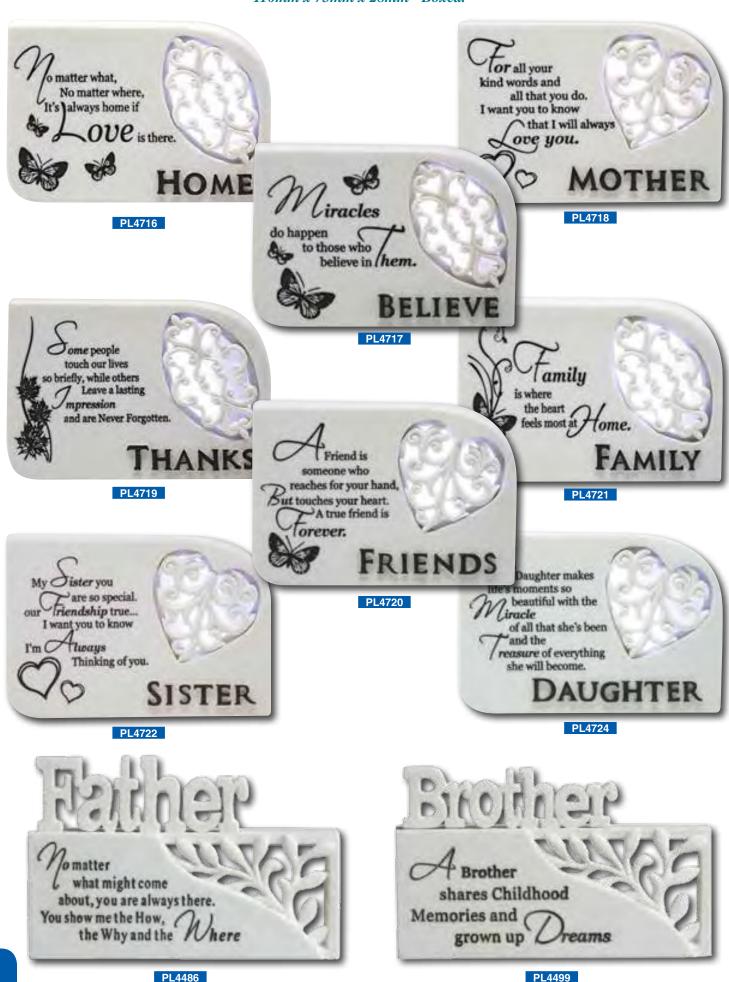

## **HOME & GARDEN DECO**

Resin Plaques - Inspirational Sayings
Standing or Hanging - Suitable for Outdoors
160mm x 160mm

In This House

PL15002 Home Blessing

Sisters

PL15004 Friends

size: 480mm W x 1720mm H Stand holds - 3 pcs each hook 112 pcs 4 of each design \$647.67 +NETT (Freight cost applicable outside Metro Area)

## Resin Plaques - Inspirational Sayings Standing or Hanging - Suitable for Outdoors 160mm x 160mm

PL15005 Friendship

Someone Special

I Love You Mum

PL15008 Mother

PL15009 Dad

PL15010 Father

L1501 Family

## Resin Plaques - Inspirational Sayings Standing or Hanging - Suitable for Outdoors 160mm x 160mm

PL15017 Thankyou

Beautiful Person

Faith, Hope & Love

PL15020 Daughter

PL15021 Mother & Daughter

PL15022 Son