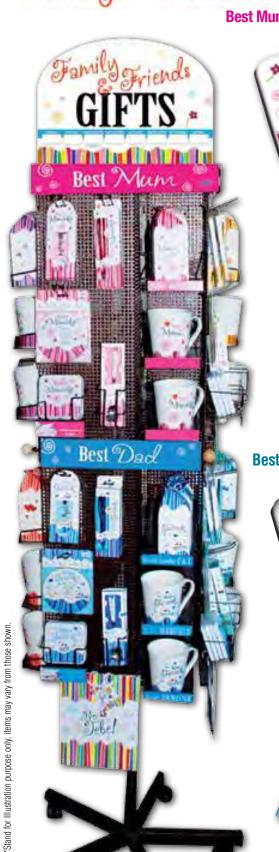

Family.

Miracles happen.

Footprints in the sand

Count your Blessings

Serenity Prayer

Titles in the series include:

- Best Mum Best Dad Fabulous Grandma
  - Happy Birthday Just for You
  - Friendship Sister Be Happy

### **Best Mum Series:**

## Stand Consists of:

48 Mugs 6 of each title - 48 Spoons 6 of each title - 32 Keyrings 4 of each title - 80 Coasters 10 of each title - 32 Pens 4 of each title - 24 Glasses 3 of each title - 24 Tin Box 3 of each title - 24 Gift Bags - 1 Metal stand & accessories

\*Stand Size:1550mm H and 490mm Ø