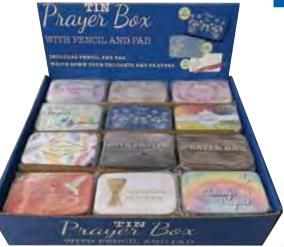

## PRAYER BOXES

Tin Prayer Box with inside message
Pad & Pencil included
SIZE: 95 x 60 x 25mm

36 PCS DISPLAY BOX 3 EACH OF 12 DESIGNS

PB3600D

Display Box

INSIDE OF BOX

PB3635 Feather Prayer Box

Dragon Fly Prayer Box

Floral Prayer Box

1 20003

Wooden Prayer Box

Metal Prayer Box

PB3637
Butterfly Prayer Box

## PRAYER BOXES

## Tin Prayer Box with inside message Pad & Pencil included SIZE: 95 x 60 x 25mm

PB3641 Bird Prayer Box

Multi Floral Prayer Box

Blue Flower Prayer Box

PB3644
Blessings Prayer Box

Communion Prayer Box

Confirmation Prayer Box