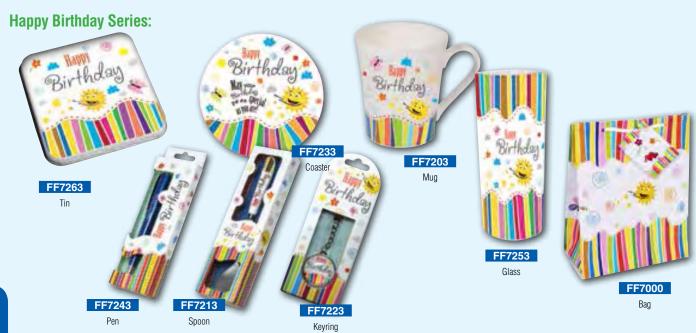

Family.

Miracles happen.

Footprints in the sand

Count your Blessings

Serenity Prayer

Titles in the series include:

- Best Mum Best Dad Fabulous Grandma
  - Happy Birthday Just for You
  - Friendship Sister Be Happy

### **Best Mum Series:**

## Stand Consists of:

48 Mugs 6 of each title - 48 Spoons 6 of each title - 32 Keyrings 4 of each title - 80 Coasters 10 of each title - 32 Pens 4 of each title - 24 Glasses 3 of each title - 24 Tin Box 3 of each title - 24 Gift Bags - 1 Metal stand & accessories

\*Stand Size:1550mm H and 490mm Ø