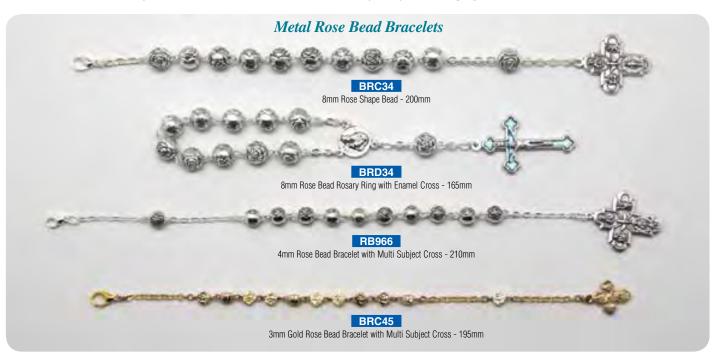

#### ROSARY BRACELETS

#### All Rosary Bracelets, Crosses and Medals may vary in Design from those shown - BOXED

# ROSARY BRACELETS

All Rosary Bracelets, Crosses and Medals may vary in Design from those shown - BOXED

Glass Cat's Eye Bracelet with Cross and Miraculous

**Black & White Pearl Bracelet** 

Adjustable Black & White Pearl Bracelet