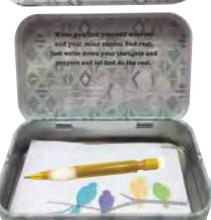

## PRAYER BOXES

Tin Prayer Box with inside message
Pad & Pencil included
SIZE: 95 x 60 x 25mm

36 PCS DISPLAY BOX 3 EACH OF 12 DESIGNS

PB3600D

Display Box

INSIDE OF BOX

PB3635 Feather Prayer Box

Dragon Fly Prayer Box