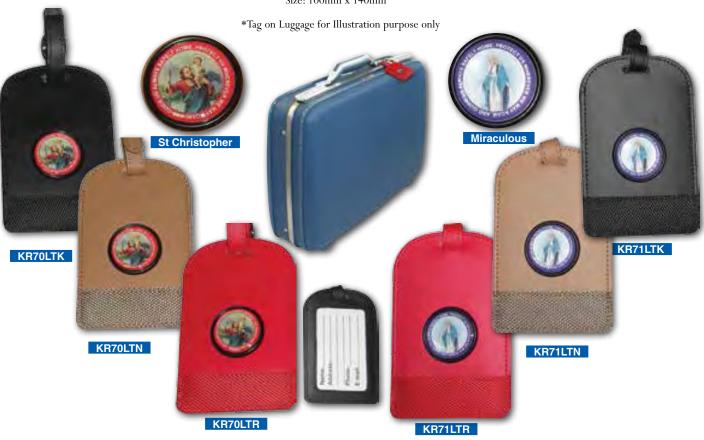

esigns, Display - 300 x 250mm Granddaughter

#### Cross Keyrings with diamente









KR104 May you always have enough happiness...

There was in the and three things that last Fath have and love and the KR105

There are in the end three things...

With God, all things are possible. Mark 10-27 KR106

With God, all things are possible.

I wild a proper for you traken.

I have Clad over have board

I fall the assess to say heart
although his spoke no word. KR110

in all the ways acknowledge I lim and I be shall alread the poste



KR108 God grant me the serenity... A Fried has at of lines

> KR107 A friend loves at all times...

KR109 In all thy ways acknowledge Him...



Sisters Always. Friends Forever.

I said a prayer for you...





# **KEYRINGS**

# Luggage Tags

Size: 100mm x 140mm





St Benedict -White



# **BLESSING STRETCH BRACELETS**

## Blessing Stretch Bracelets and Chain Approximately 125mm in size















SB2001 24pcs 6ea of 4 styles Display 150 x 75mm







Wrap Bracelets

WB201 Angel

WB202 Heart

WB203 Cross

**WB2000**9 pieces: 3 each of 3 designs - Display - 300 x 150 x 150mm





Antique brown braided genuine leather with silvertone engravable bar that conforms to the wrist.





#### PRB166 PRAY ID - Bracelet

Bold braided genuine leather with silvertone engravable bar that conforms to the wrist.





#### PRB165

PRAY it forward - Bracelet

Be a compassionate consumer with your purchase of our bold and beautiful braided genuine leather bracelet and a portion of the proceeds will go to help the homeless.

#### Olive Wood Beads Rosary



Olive