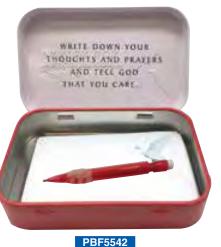

## PRAYER BOXES

Tin Prayer Box with inside message
Pad & Pencil included
SIZE: 95 x 60 x 25mm

36 PCS DISPLAY BOX 3 EACH OF 12 DESIGNS

PB3600D

Display Box

INSIDE OF BOX

PB3635 Feather Prayer Box

Dragon Fly Prayer Box

## Tin Prayer Box with inside message Pad & Pencil included SIZE: 95 x 60 x 25mm

PB3641 Bird Prayer Box

Multi Floral Prayer Box

Blue Flower Prayer Box

PB3644
Blessings Prayer Box

Communion Prayer Box

Confirmation Prayer Box