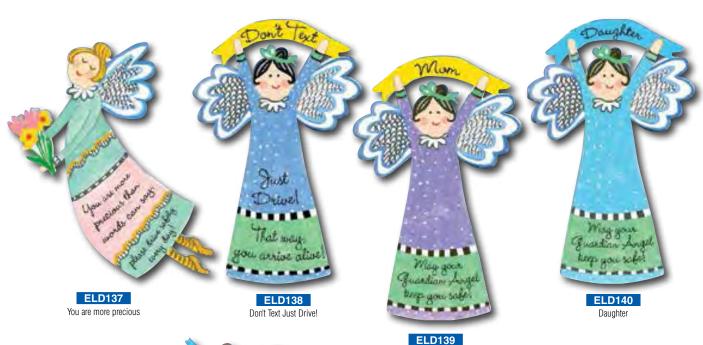

## **ALWAYS AN ANGEL - VISOR CLIPS**

## ArtMetal Angel Visor Clips, infused with the artwork of Carol Eldridge. Carded. Card Size: 75 x 100mm - Angel 75mm H

Showing Card

Keep your eyes on the road. Please be safe

Never drive faster than your guardian angel can fly