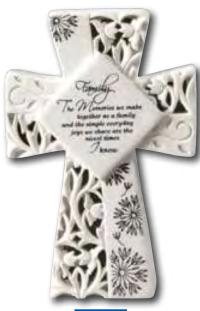

# LIGHT UP MESSAGE CROSS

Size: 110mm x 155mm.
Gift Boxed.

PL2660 Serenity Prayer

PL2662 Family

PL2663 May God be with You...

PL2670
The best and most Beautiful thing...