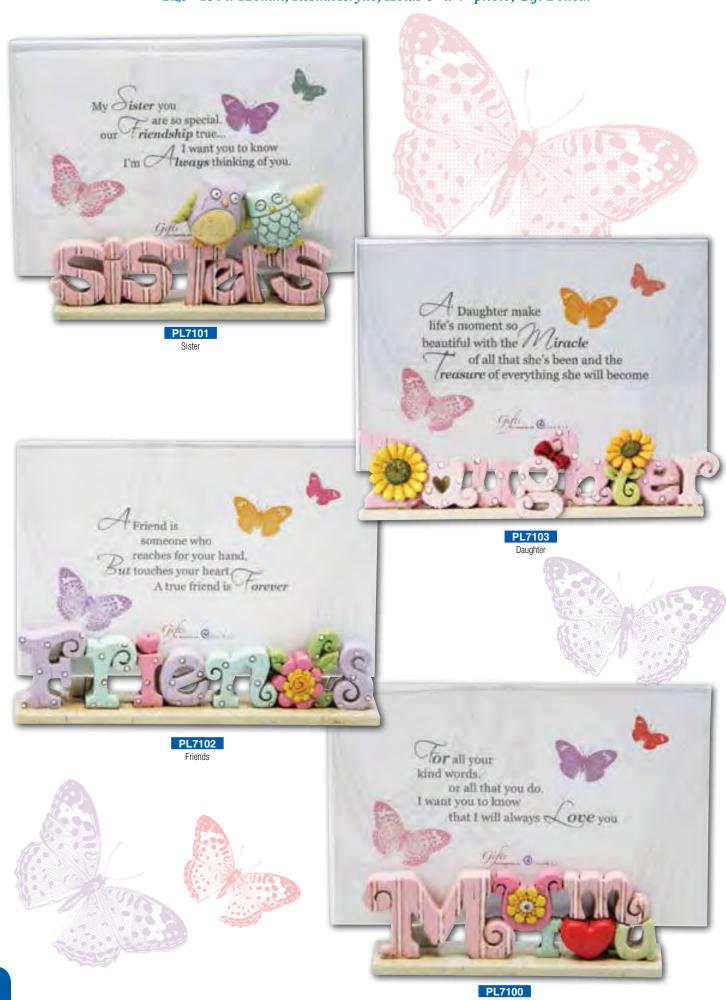

## **HOME & GARDEN DECO**

Resin Plaques - Inspirational Sayings
Standing or Hanging - Suitable for Outdoors
160mm x 160mm

In This House

PL15002 Home Blessing

Sisters

PL15004 Friends

size: 480mm W x 1720mm H Stand holds - 3 pcs each hook 112 pcs 4 of each design \$647.67 +NETT (Freight cost applicable outside Metro Area)