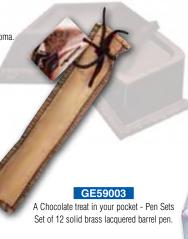

#### FRAGRANT PENS

GE59506 White

This Chocolate Pen is a unique product made of high quality material and with Chocolate Aroma. The patent natural Auracell® provides rich aroma which lasts for more than a year. All Chocolate Pens come with a hessian bag packaging and gift tag as shown.