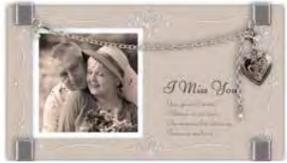

#### GF215

I Miss You - Glass frames with heart locket & bracelet. 175mmW x 95mmH

GF215 I Miss You