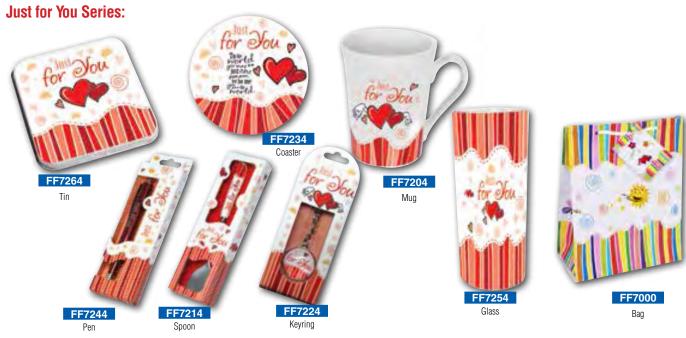

Family.

Miracles happen.

Footprints in the sand

Count your Blessings

Serenity Prayer

Titles in the series include:

- Best Mum Best Dad Fabulous Grandma
  - Happy Birthday Just for You
  - Friendship Sister Be Happy

### **Best Mum Series:**

## Stand Consists of:

48 Mugs 6 of each title - 48 Spoons 6 of each title - 32 Keyrings 4 of each title - 80 Coasters 10 of each title - 32 Pens 4 of each title - 24 Glasses 3 of each title - 24 Tin Box 3 of each title - 24 Gift Bags - 1 Metal stand & accessories

\*Stand Size:1550mm H and 490mm Ø