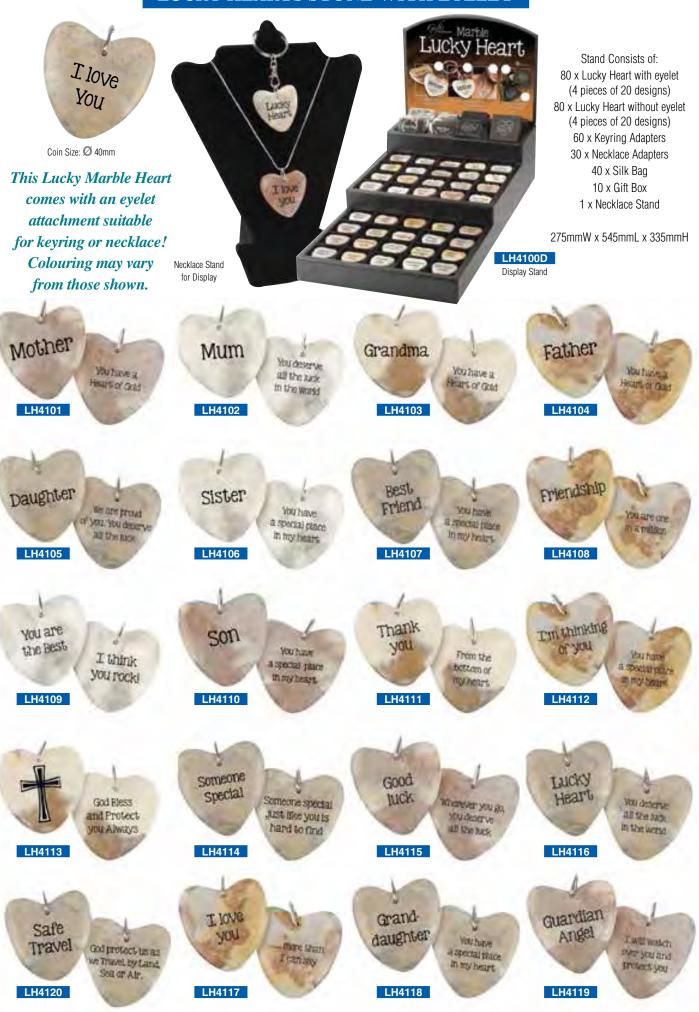

## LUCKY HEARTS STONE WITH EYELET

## LUCKY HEARTS STONE WITHOUT EYELET

Greeting Card Size: 115 x 170mm Card Blank Inside Coin Size: Ø 35mm