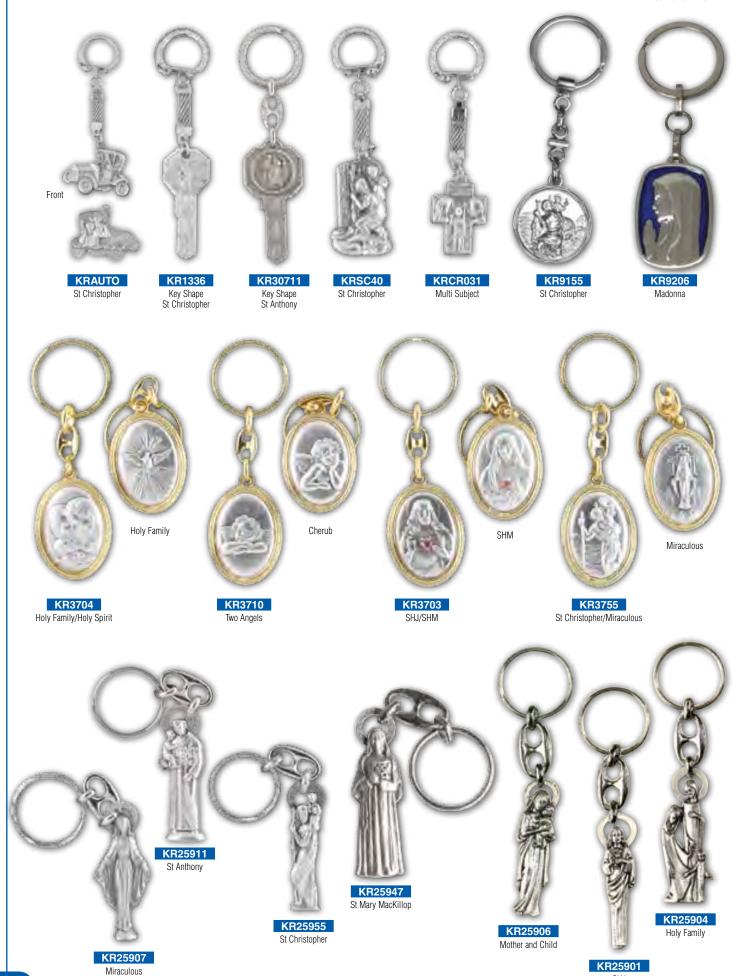

# **KEYRINGS** KR31307 KR31311 Miraculous St Anthony KR31355 KR90207 KR90211 KR31308 **KR90233** 0.L.P.S KR90255 St Christopher Miraculous St Anthony Our Lady Of Lourdes KR31306 St Christopher Mother & Child KR5511 KR5555 KR5607 KR5633 St Anthony St Christopher Miraculous 0.L.P.S KR5507 KR5533 KR5611 KR5655 Miraculous 0.L.P.S St Christopher St Anthony Genuine Leather Keyrings KR90155 KR90133 KR90107 KR5055 St Christopher/Wood St Christopher St Anthony 0.L.P.S Miraculous KEY RINGS HS101 HS103 HS105 Daughter HS102 HS104 HS106 HS1001

# **KEYRINGS**