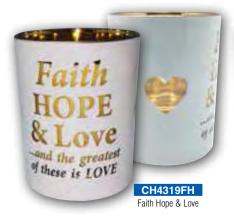

#### CH4319HE

Glass Candle Holder with Tealight Size: 100mmH x Ø 75mm

CA62060 LED Grave Light 120mmW x 200mmH x 70mmD