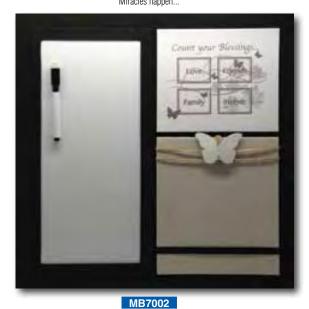

## MAGNETIC MEMO BOARD

Magnetic Memo board with Inspirational verse. Come with marker pen and butterfly clip to enable you to hold your papers together. Size: 400mm x 400mm. Boxed.

MB7005 God Bless this Home

Family.

Miracles happen.

Footprints in the sand

Count your Blessings

Serenity Prayer

Titles in the series include:

- Best Mum Best Dad Fabulous Grandma
  - Happy Birthday Just for You
  - Friendship Sister Be Happy