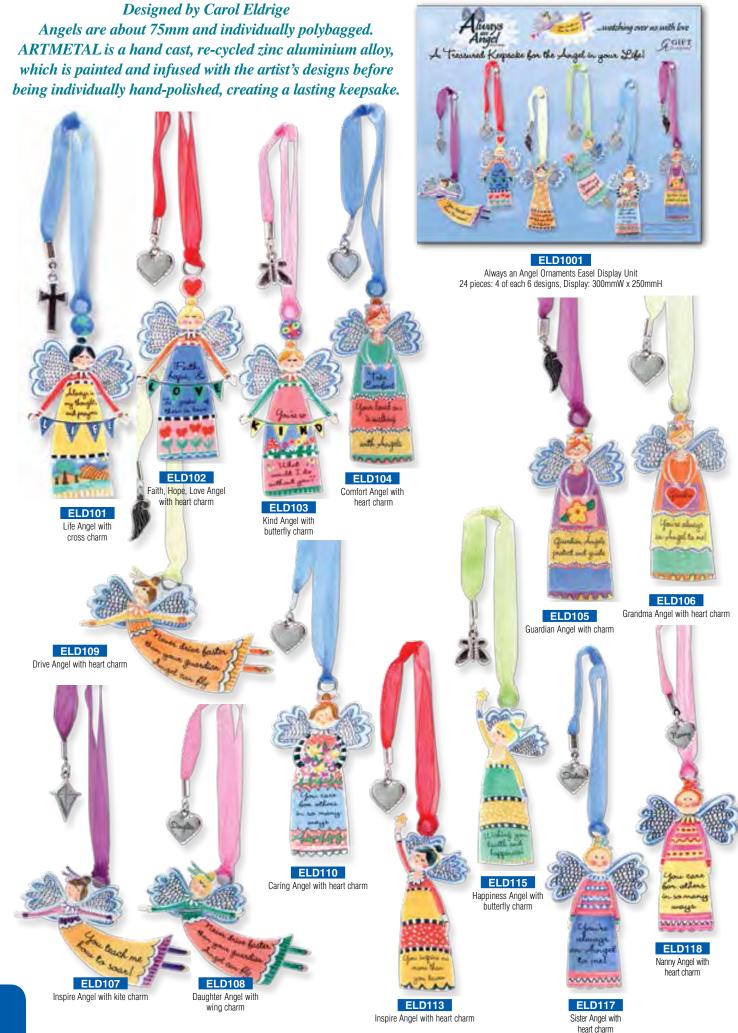

Always an Angel Ornaments Display Unit 24 pieces

Always an Angel Ornaments Christmas Easel Display Unit 24 pieces: 4 of each 8 designs, Display: 300mmW x 250mmH

## **ALWAYS AN ANGEL - VISOR CLIPS**

## ArtMetal Angel Visor Clips, infused with the artwork of Carol Eldridge. Carded. Card Size: 75 x 100mm - Angel 75mm H

Showing Card

Keep your eyes on the road. Please be safe

Never drive faster than your guardian angel can fly

ELD1006

Always an Angel Visor Clip Display Unit
27 pieces: 3 each of 9 styles
Display Size: 300 x 325mm