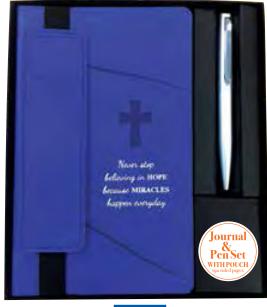

### Vinyl Cover with Embossed Pattern, Gift Boxed

JN3631 Serenity Prayer Journal

Footprints in the Sand Journal

JN3633 Travel Journal

JN3634 Miracles Journal

JN3629F

Communion Journal