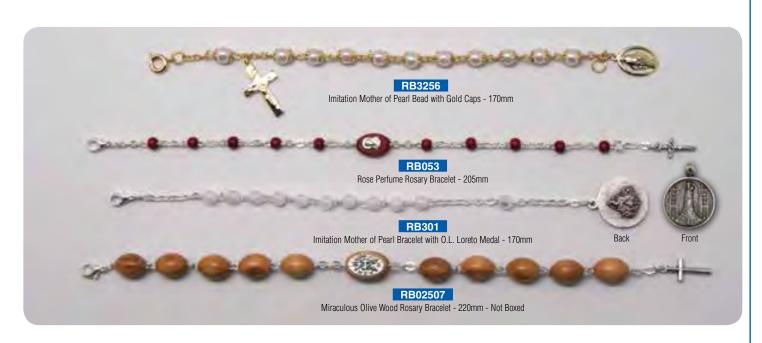

#### Olive Wood Beads Rosary

Olive Wood Beads with image of the SHJ/SHM

RB02307
Olive Wood Beads with image of the Miraculous

RB02507 Miraculous Wood Rosary Bracelet - 220mm

BR13022 BR5901

RB1628

BR13040

Metal Rectangle Saints Bracelet - 12 Images

Haematite Saints Bracelet - 12 Images

BR13018
Wooden Rectangular Saints Bracelet - 12 Images