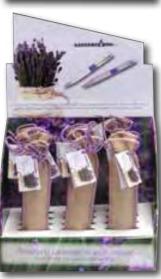

#### FRAGRANT PENS

GE59506 White

This Chocolate Pen is a unique product made of high quality material and with Chocolate Aroma. The patent natural Auracell® provides rich aroma which lasts for more than a year. All Chocolate Pens come with a hessian bag packaging and gift tag as shown.