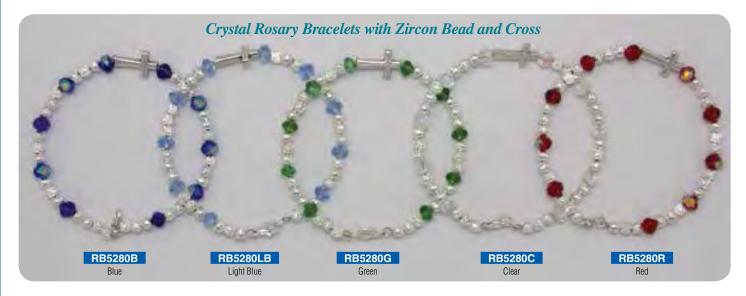

#### ROSARY BRACELETS

#### All Rosary Bracelets, Crosses and Medals may vary in Design from those shown - BOXED

# ROSARY BRACELETS

All Rosary Bracelets, Crosses and Medals may vary in Design from those shown - BOXED

Glass Cat's Eye Bracelet with Cross and Miraculous

**Black & White Pearl Bracelet** 

Adjustable Black & White Pearl Bracelet