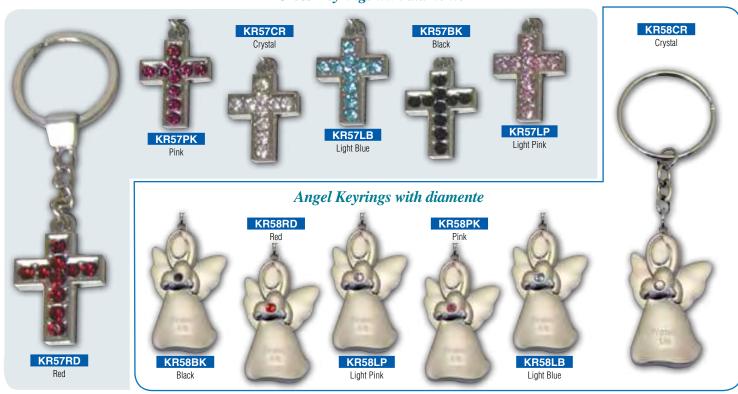

#### Cross Keyrings with diamente

KR104 May you always have enough happiness...

There was in the and three things that last Fath have and love and the KR105

There are in the end three things...

With God, all things are possible. Mark 10-27 KR106

With God, all things are possible.

I wild a proper for you traken.

I have Clad over have board

I fall the assess to say heart
although his spoke no word. KR110

in all the ways acknowledge I lim and I be shall alread the poste

KR108 God grant me the serenity... A Fried has at of lines

> KR107 A friend loves at all times...

KR109 In all thy ways acknowledge Him...

Sisters Always. Friends Forever.

I said a prayer for you...