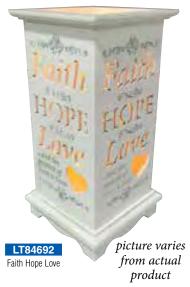

#### **LANTERNS**

Made from MDF with LED globes. Takes 3 AAA Batteries (included) & has timer switch. Size: 250x125x125mm