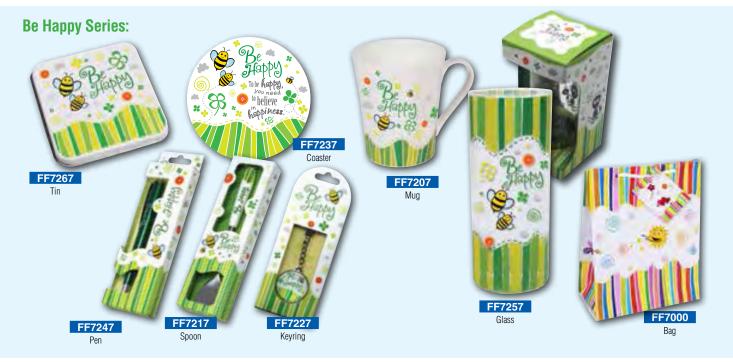

Family.

Miracles happen.

Footprints in the sand

Count your Blessings

Serenity Prayer

Titles in the series include:

- Best Mum Best Dad Fabulous Grandma
  - Happy Birthday Just for You
  - Friendship Sister Be Happy

### **Best Mum Series:**

## Stand Consists of:

48 Mugs 6 of each title - 48 Spoons 6 of each title - 32 Keyrings 4 of each title - 80 Coasters 10 of each title - 32 Pens 4 of each title - 24 Glasses 3 of each title - 24 Tin Box 3 of each title - 24 Gift Bags - 1 Metal stand & accessories

\*Stand Size:1550mm H and 490mm Ø