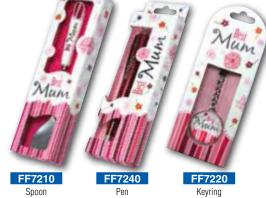

Family.

Miracles happen.

Footprints in the sand

Count your Blessings

Serenity Prayer

Titles in the series include:

- Best Mum Best Dad Fabulous Grandma
  - Happy Birthday Just for You
  - Friendship Sister Be Happy

### **Best Mum Series:**

## Stand Consists of:

48 Mugs 6 of each title - 48 Spoons 6 of each title - 32 Keyrings 4 of each title - 80 Coasters 10 of each title - 32 Pens 4 of each title - 24 Glasses 3 of each title - 24 Tin Box 3 of each title - 24 Gift Bags - 1 Metal stand & accessories

\*Stand Size:1550mm H and 490mm Ø