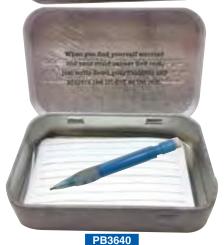

## PRAYER BOXES

Tin Prayer Box with inside message
Pad & Pencil included
SIZE: 95 x 60 x 25mm

36 PCS DISPLAY BOX 3 EACH OF 12 DESIGNS

PB3600D

Display Box

INSIDE OF BOX

PB3635 Feather Prayer Box

Dragon Fly Prayer Box

## Tin Prayer Box with inside message Pad & Pencil included SIZE: 95 x 60 x 25mm

PB3641 Bird Prayer Box

Multi Floral Prayer Box

Blue Flower Prayer Box

PB3644
Blessings Prayer Box

Communion Prayer Box

Confirmation Prayer Box