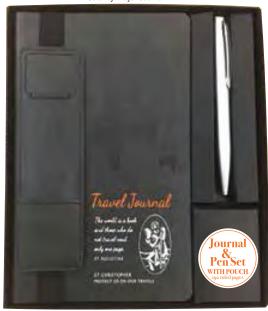

### Vinyl Cover with Embossed Pattern, Gift Boxed

JN3631 Serenity Prayer Journal

Footprints in the Sand Journal

JN3633 Travel Journal

JN3634 Miracles Journal

JN3629F

Communion Journal