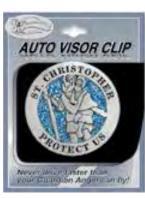

MG99740 Thinking of You

Attach to cars or trucks. a sun visor to hold papers and bring you protection in your travels.

Individually carded. Approximately 50mm in size.

Sun Visor Clip Display Unit 9 Designs, 3 of each, 27 Total

KVC722 Saint Christopher Visor Clip

KVC725 Saint Michael Visor Clip