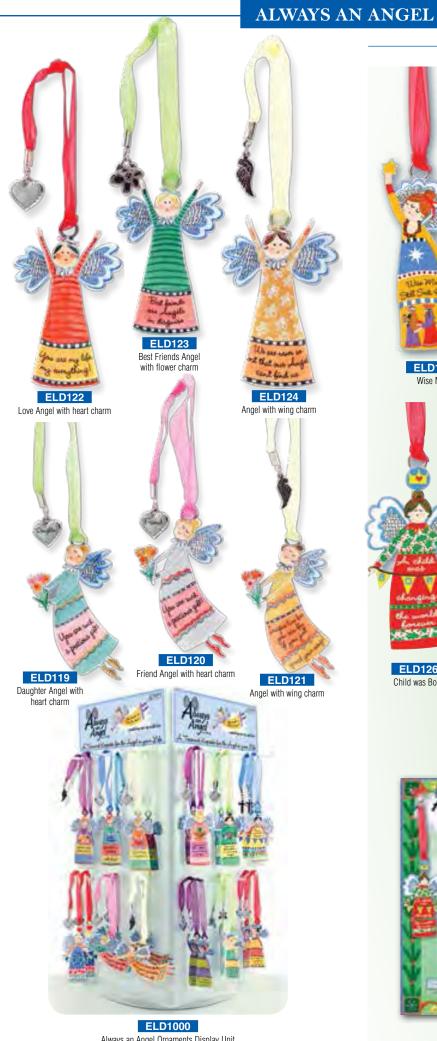

Always an Angel Ornaments Display Unit 24 pieces

Always an Angel Ornaments Christmas Easel Display Unit 24 pieces: 4 of each 8 designs, Display: 300mmW x 250mmH