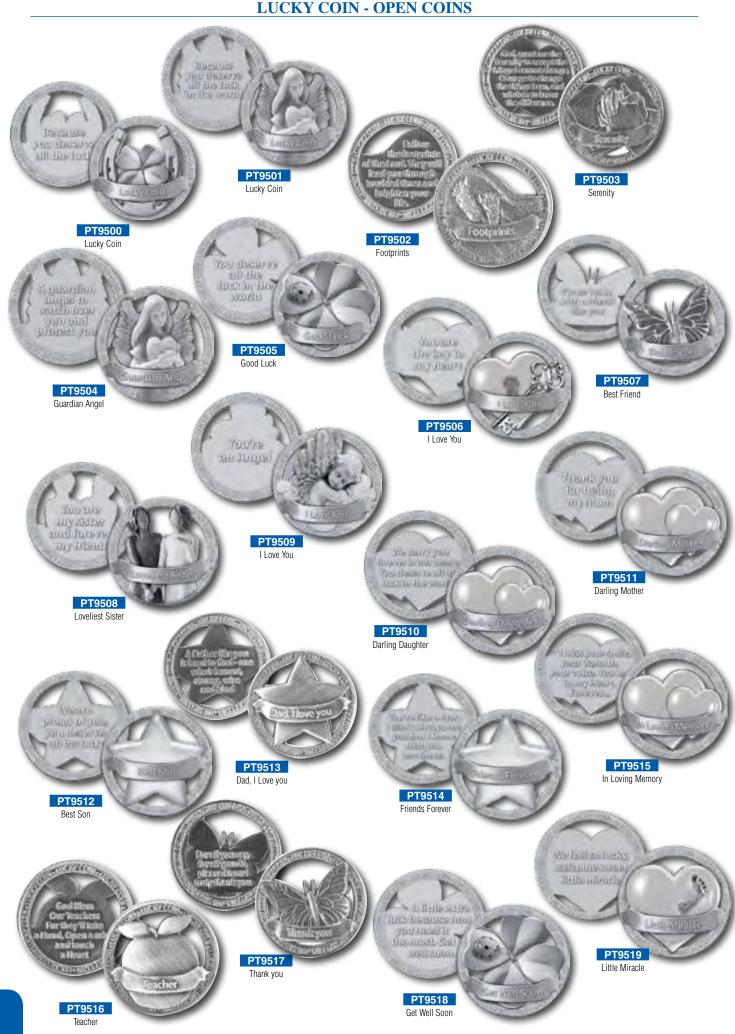

### PATRON SAINTS THUMB STONES

144 pieces - 6 each of 24 designs, Size: 228 x 228 x 200mm

PT628 Archangel Michael may you...

PT629 Archangel Gabriel as God...

PT630 Archangel Ariel..

PT631 Archangel Raphael...

PT642 Teacher may your Angel...

PT643 Get well soon...

PT660

PT661

PT662

PT663 My Precious Child...

PT664 God grant me...

PT665 Guardian Angel Protect...

PT666 Mum you are...

PT667 Grandma you are...

PT668 Dad you are...

All Coins have a design on the front and text on the back.

Handpainted Sparkle

Enamel Coin

- 31mm Diameter.

PT671 Sister you are...