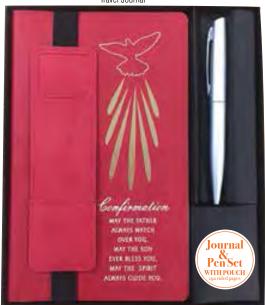

### Vinyl Cover with Embossed Pattern, Gift Boxed

JN3631 Serenity Prayer Journal

Footprints in the Sand Journal

JN3633 Travel Journal

JN3634 Miracles Journal

JN3629F

Communion Journal