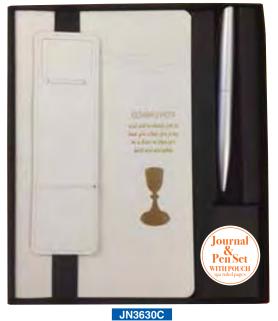

### Vinyl Cover with Embossed Pattern, Gift Boxed

JN3631 Serenity Prayer Journal

Footprints in the Sand Journal

JN3633 Travel Journal

JN3634 Miracles Journal

JN3629F

Communion Journal