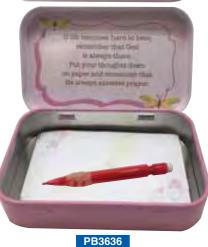

## PRAYER BOXES

Tin Prayer Box with inside message
Pad & Pencil included
SIZE: 95 x 60 x 25mm

36 PCS DISPLAY BOX 3 EACH OF 12 DESIGNS

PB3600D

Display Box

INSIDE OF BOX

PB3635 Feather Prayer Box

Dragon Fly Prayer Box