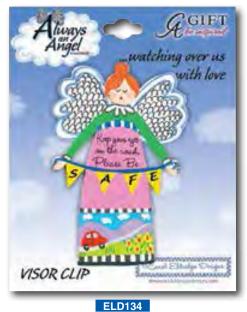

## **ALWAYS AN ANGEL - VISOR CLIPS**

## ArtMetal Angel Visor Clips, infused with the artwork of Carol Eldridge. Carded. Card Size: 75 x 100mm - Angel 75mm H

Showing Card

Keep your eyes on the road. Please be safe

Never drive faster than your guardian angel can fly

ELD1006

Always an Angel Visor Clip Display Unit
27 pieces: 3 each of 9 styles
Display Size: 300 x 325mm