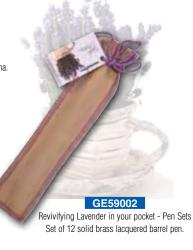

616 Size: 170 x 170mm Family



PL14555 Size: 150 x 210mm Home



PL14531 Size: 150 x 210mm Friend



PL14548 Size: 150 x 210mm Home

White resin blocks with white LED Light & etched inspirational message.

110mm x 73mm x 28mm - Boxed.



# LIGHT UP MESSAGE CROSS

Size: 110mm x 155mm.
Gift Boxed.





PL2660 Serenity Prayer



PL2662 Family



PL2663 May God be with You...



PL2670
The best and most Beautiful thing...

# LITTLE BLESSING ANGEL



#### **RESIN FIGURINES**

#### **FAMILY SERIES FIGURINES**



#### **LANTERNS**

Made from MDF with LED globes. Takes 3 AAA Batteries (included) & has timer switch. Size: 250x125x125mm













### **TEA LIGHTS**

















#### INSPIRATIONAL CANDLES

150 x 200 mm











CA87966 Serenity



#### FRAGRANT PENS









GE59506 White







This Chocolate Pen is a unique product made of high quality material and with Chocolate Aroma. The patent natural Auracell® provides rich aroma which lasts for more than a year. All Chocolate Pens come with a hessian bag packaging and gift tag as shown.



GE59508 White





### Vinyl Cover with Embossed Pattern, Gift Boxed



JN3631 Serenity Prayer Journal



Footprints in the Sand Journal



JN3633 Travel Journal



JN3634 Miracles Journal



JN3629F



Communion Journal

## Magnetic Bookmark with Tassel. Laminated 150mmx33mm Individually bagged with Hang Cell



BM4544

Someone Special

BM4541

Thinking of You

BM4543

Thankyou

BM4542

The Cross in my Pocket









PP35902 As I Live Each Day...



PP35903 Love, Joy, Faith, Hope & Peace



PP35904 Thank You



PP35905 Thinking O