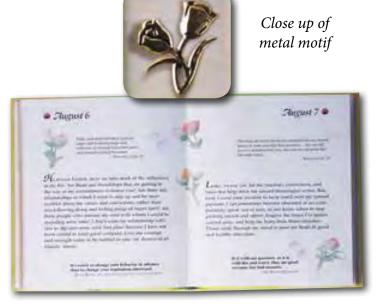

# Deluxe Daily Prayer Books - Padded cover - Comes with metal motif (approx 384 pages)

1412713714

This book offers prayers to comfort you as well as to inspire and encourage you in your prayer life.

1450863681