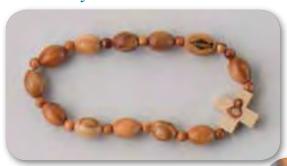

#### Olive Wood Beads Rosary

LP11000D

Thinking of You Angel display unit 90 pcs: 6 each of 15 designs. Size: 300 x 330mm

LP11001 ELEGRICA .

LP11004 Wedding

PERTAIN

LP11005 Faithful LIPIA

LP11008 Graduation LEDVIN