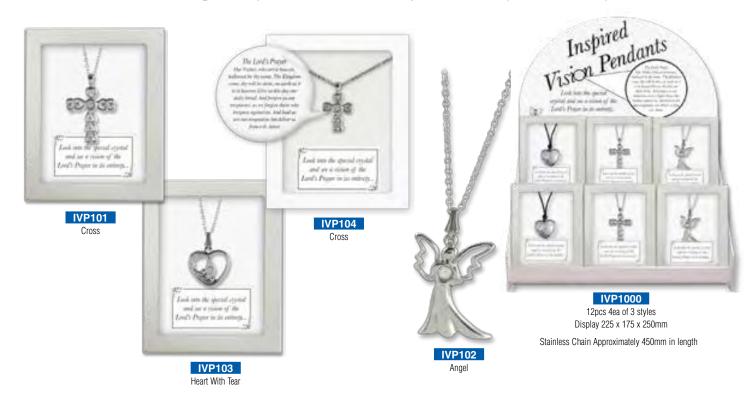

#### Look into the special crystal and see the vision of the Lords Prayer in its entirety...