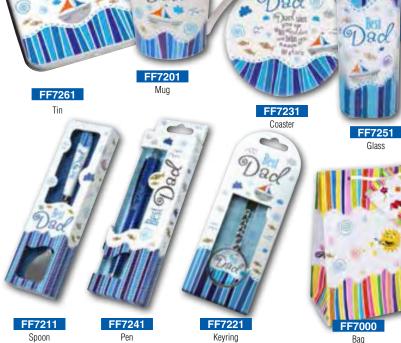

Family.

Miracles happen.

Footprints in the sand

Count your Blessings

Serenity Prayer

Titles in the series include:

- Best Mum Best Dad Fabulous Grandma
  - Happy Birthday Just for You
  - Friendship Sister Be Happy