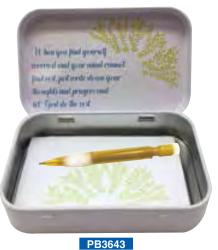

## PRAYER BOXES

Tin Prayer Box with inside message
Pad & Pencil included
SIZE: 95 x 60 x 25mm

36 PCS DISPLAY BOX 3 EACH OF 12 DESIGNS

PB3600D

Display Box

INSIDE OF BOX

PB3635 Feather Prayer Box

Dragon Fly Prayer Box