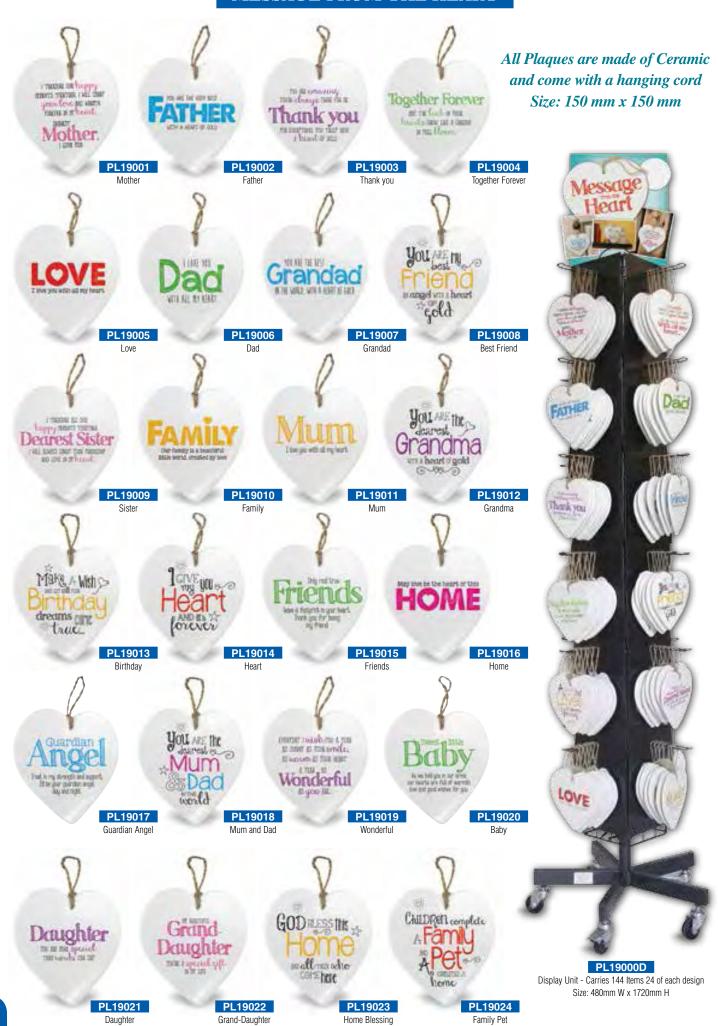

## MESSAGE FROM THE HEART

## **HOME & GARDEN DECO**

Resin Plaques - Inspirational Sayings
Standing or Hanging - Suitable for Outdoors
160mm x 160mm

In This House

PL15002 Home Blessing

Sisters

PL15004 Friends

size: 480mm W x 1720mm H Stand holds - 3 pcs each hook 112 pcs 4 of each design \$647.67 +NETT (Freight cost applicable outside Metro Area)

PL15000D

WIRE Stand INCLUDED NOT WOODEN - shown for display purpose only

70116