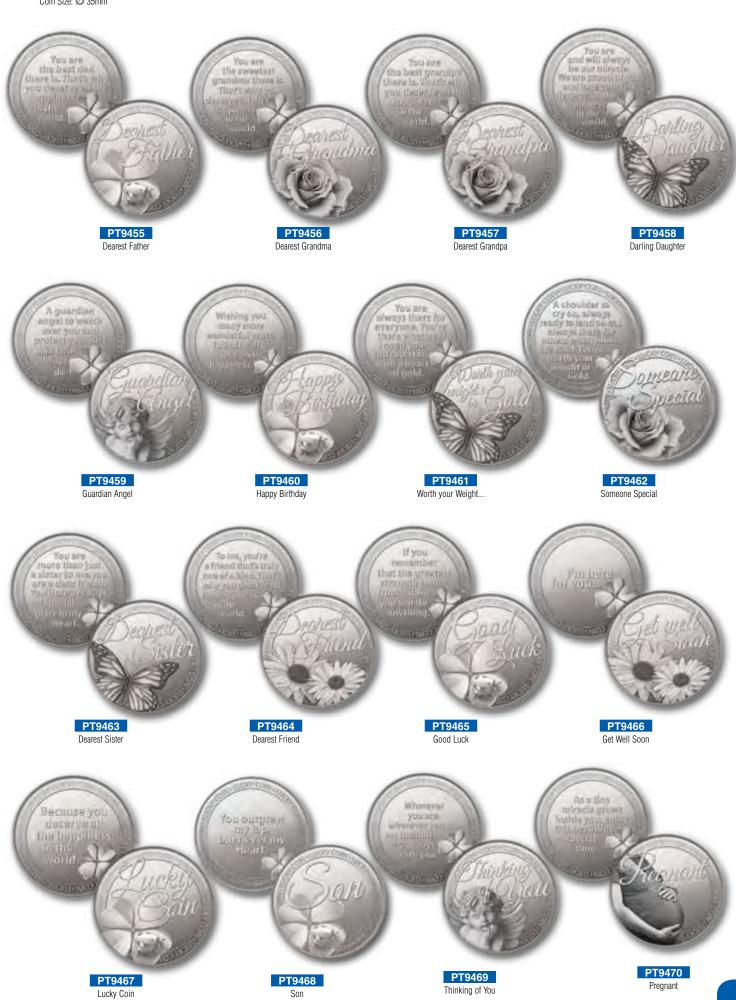

### PATRON SAINTS THUMB STONES

144 pieces - 6 each of 24 designs, Size: 228 x 228 x 200mm

PT628 Archangel Michael may you...

PT629 Archangel Gabriel as God...

PT630 Archangel Ariel..

PT631 Archangel Raphael...

PT642 Teacher may your Angel...

PT643 Get well soon...

PT660

PT661

PT662

PT663 My Precious Child...

PT664 God grant me...

PT665 Guardian Angel Protect...

PT666 Mum you are...

PT667 Grandma you are...

PT668 Dad you are...

All Coins have a design on the front and text on the back.

Handpainted Sparkle

Enamel Coin

- 31mm Diameter.

PT671 Sister you are...