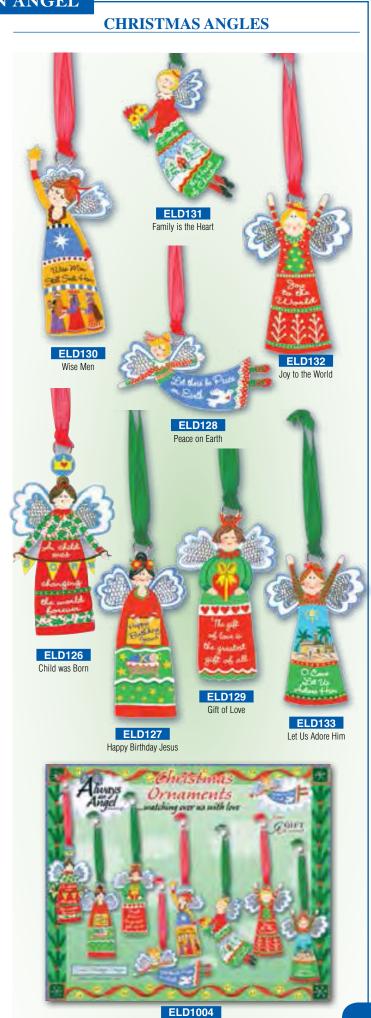

Always an Angel Ornaments Display Unit 24 pieces

Always an Angel Ornaments Christmas Easel Display Unit 24 pieces: 4 of each 8 designs, Display: 300mmW x 250mmH