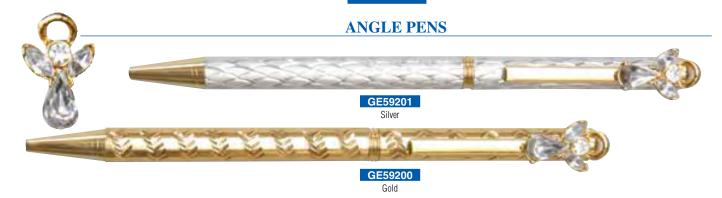

593 Size: 190 x 150mm Live, Laugh, Love

PL14616 Size: 170 x 170mm Family



PL14555 Size: 150 x 210mm Home



PL14531 Size: 150 x 210mm Friend



PL14548 Size: 150 x 210mm Home

White resin blocks with white LED Light & etched inspirational message.

110mm x 73mm x 28mm - Boxed.



# LIGHT UP MESSAGE CROSS

Size: 110mm x 155mm.
Gift Boxed.





PL2660 Serenity Prayer



PL2662 Family



PL2663 May God be with You...



PL2670
The best and most Beautiful thing...

# LITTLE BLESSING ANGEL



#### **RESIN FIGURINES**

#### **FAMILY SERIES FIGURINES**



#### **LANTERNS**

Made from MDF with LED globes. Takes 3 AAA Batteries (included) & has timer switch. Size: 250x125x125mm













### **TEA LIGHTS**

















#### INSPIRATIONAL CANDLES

150 x 200 mm











CA87966 Serenity



#### FRAGRANT PENS









GE59506 White







This Chocolate Pen is a unique product made of high quality material and with Chocolate Aroma. The patent natural Auracell® provides rich aroma which lasts for more than a year. All Chocolate Pens come with a hessian bag packaging and gift tag as shown.



GE59508 White





### Vinyl Cover with Embossed Pattern, Gift Boxed



JN3631 Serenity Prayer Journal



Footprints in the Sand Journal



JN3633 Travel Journal



JN3634 Miracles Journal



JN3629F



Communion Journal

## Magnetic Bookmark with Tassel. Laminated 150mmx33mm Individually bagged with Hang Cell



BM4544

Someone Special

BM4541

Thinking of You

BM4543

Thankyou

BM4542

The Cross in my Pocket









PP35902 As I Live Each Day...



PP35903 Love, Joy, Faith, Hope & Pea