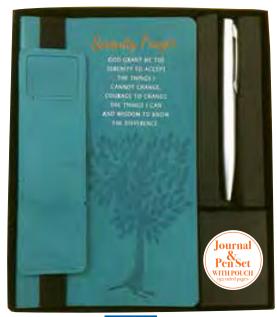

### Vinyl Cover with Embossed Pattern, Gift Boxed

JN3631 Serenity Prayer Journal

Footprints in the Sand Journal

JN3633 Travel Journal

JN3634 Miracles Journal

JN3629F

Communion Journal