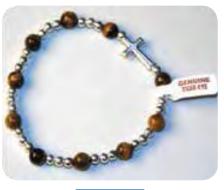

#### ROSARY BRACELETS

#### All Rosary Bracelets, Crosses and Medals may vary in Design from those shown - BOXED

# ROSARY BRACELETS

All Rosary Bracelets, Crosses and Medals may vary in Design from those shown - BOXED

Glass Cat's Eye Bracelet with Cross and Miraculous

**Black & White Pearl Bracelet** 

Adjustable Black & White Pearl Bracelet