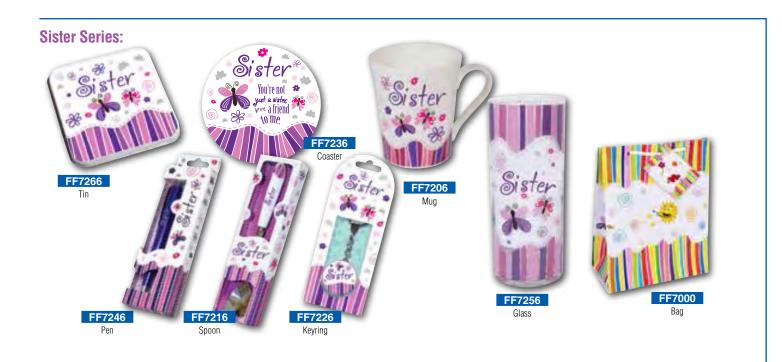

Family.

Miracles happen.

Footprints in the sand

Count your Blessings

Serenity Prayer

Titles in the series include:

- Best Mum Best Dad Fabulous Grandma
  - Happy Birthday Just for You
  - Friendship Sister Be Happy

### **Best Mum Series:**

## Stand Consists of:

48 Mugs 6 of each title - 48 Spoons 6 of each title - 32 Keyrings 4 of each title - 80 Coasters 10 of each title - 32 Pens 4 of each title - 24 Glasses 3 of each title - 24 Tin Box 3 of each title - 24 Gift Bags - 1 Metal stand & accessories

\*Stand Size:1550mm H and 490mm Ø