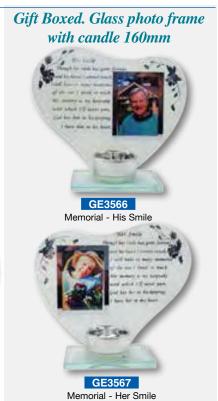

# **MEMORIAL GIFTS**

GE3566

His Smile - Photo candle holder, Size 160mm

GE3567

Her Smile - Photo candle holder, Size 160mm

SQP108

In Loving Memory

75mm