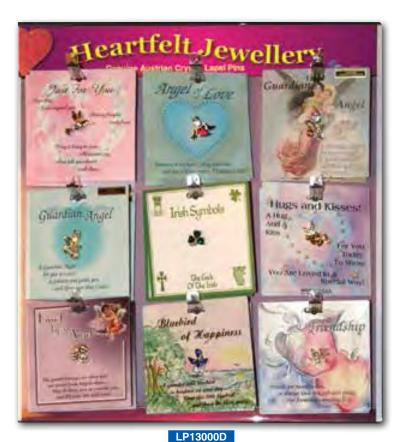

ONLY MOTHERS DO. YES, GOD KNEW ALL THE THOUGHTFUL THINGS THAT SHE'D BE SURE TO

HC7156 A Prayer for Father LC7156 Laminated

HC7152 Mother LC7152

Heartfelt Jewellery Display Stand - 54pcs - 6pcs of 9 Designs - Display Size: 300 x 320mm

LP13002 Friendship - Butterfly

LP13007 Baby - Pearl Cross

LP13003 Irish Symbols

Baby Booties - Blue bow

LP13000 Nurse - Angel

Grandma - Pearl Cross

LP13005 Hugs and Kisses

LP13009 Baby Booties - Pink bow

#### LAPEL PINS

LP13010 Baby - Cross

LP13011 Baby - Angel

Just for You - Bird

LP13013 Teacher - Apples

LP13014

LP13015 Angel of Love

Praying Angel