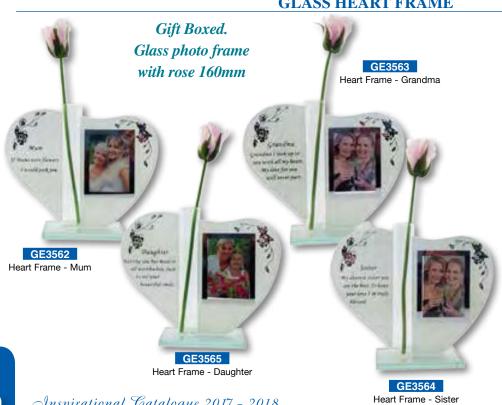

al of little SIM132 Pink Bedtime Blessings

- California Married and Inc. ALL DESIGNATION OF THE PERSON NAMED IN COLUMN Carling Laboratory

Footprints in the Sand SIM208

Footprints in the Sand

SIM131

Blue Bedtime Blessings



SIM135 Memorial Blessing



SIM140 With God..



SIM141 Angel Blessing



SIM142 The Lord's Prayer



SIM136 Friendship Blessing



SIM137 House Blessing



SIM139 Serenity Prayer

#### **METAL CROSSES**

#### Alleluia Collection By Caroline Simas

150mm Metal Crosses, featuring hand-polished edging and textured back with metal easel. All Boxed.







Baptismal Blessing





SIM148 Memorial



SIM150 House Blessing









# SENTIMENTAL GLASS PLAQUES

#### Beautifully Illustrated Glass Plaques with Sincere Verse - Size: 150 x 200mm



#### **GLASS HEART FRAME**





# GLASS INSPIRATIONAL PLAQUES

Size: 125mm x 180mm - Glass Inspirational Plaques - Standing





PL125DQ Don't Quit

PL125FA Family



We do not be a second of the control of the control

pool ( print) to removing out the print of t



PL125FP Footprints

PL125FR A Prayer for Father

PL125IS I Said a Prayer....

PL125MO









To my Mother

lother Our Father...

PL125SE Serenity

My Sister



Thinking of You





Thank You





Miracle of Friendship

Dad

## MIRROR IN GLASS PLAQUES

# Message Glass <sup>In</sup>



Glass plaque displayed with an easel back

All Plaques Size: 80mm x 180mm.
All plaques come in an acetate box with backing sheet.



MP399SP Prayer of Serenity



MP399SO



MP399IB An Irish Blessing



MP399BB Baby Blessings

BABY





MP399CO Communion



MP399LP The Lor