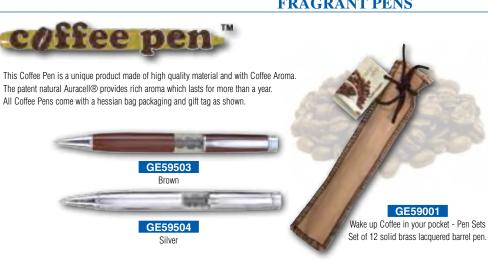

#### FRAGRANT PENS

GE59506 White

This Chocolate Pen is a unique product made of high quality material and with Chocolate Aroma. The patent natural Auracell® provides rich aroma which lasts for more than a year. All Chocolate Pens come with a hessian bag packaging and gift tag as shown.