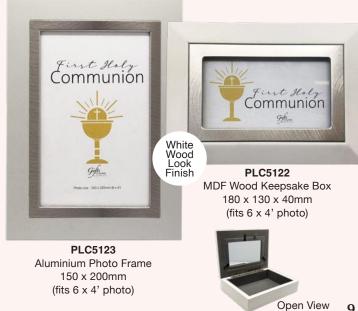

On Your First Communion

PLC23100 210mm x 180mm (fits 6 x 4' photo)

White Enamel Finish Frame 206 x 248 x 31mm

PLC5142 Communion Heart with LED Light 85 x 85 x 35mm

White Enamel Finish Frame with Pegs 150 x 210mm (fits 6 x 4' photo)

### Communion Prayer heart in such a special way, May you be very happy on Your First Communion Day.

PLC5061 Brushed Silver Frame

210 x 150mm (fits 6x4' photos)

PLC5119 MDF Wood Keepsake Box with Aluminium Chalice Motif 180 x 130 x 40mm