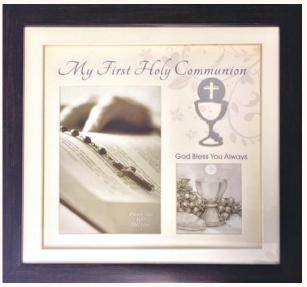

### Communion Prayer heart in such a special way, May you be very happy on Your First Communion Day.

PLC5061 Brushed Silver Frame

210 x 150mm (fits 6x4' photos)

PLC5119 MDF Wood Keepsake Box with Aluminium Chalice Motif 180 x 130 x 40mm