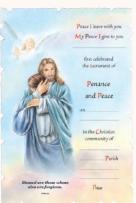

Penance is the sacrament of our Lord's infinite mercy and love: u can read in the Parable of the Prodigal son (Luke 15, 11-32): d to celebrate and be glad, because this brother of yours was dead and is alive again; he was lost and is found

Confession of Sins st lays his right hand on the head of the penitent and says Priest: May God have mercy upon you, and may e you to everlasting life through the authority of priesthood which was entrusted by our Lord Jesus Christ to His disciples who, n turn, entrusted it to their successors until it was given me; am weak and sinful, absolve you, brother (sister) of all the sins u have confessed and are repentant of them, as well as of all the gressions which have escaped your memory in the Name of the Father, amen, and of the Son,

en and of the Holy Spirit for everlasting life. Amen. Penitent: Amen Priest: Give thanks to the LORD, for he is good

Penitent: His love endures forever. Amen

Act of Contrition

0 my God, I am heartily sorry for having offended Thee, and I detest all my sins because of Thy just punishments, but most of all because they offend Thee, my God, Who art all-good and deserving of all my love. I firmly resolve, with the help of Thy grace, to sin no more and to avoid the near occasions of sin