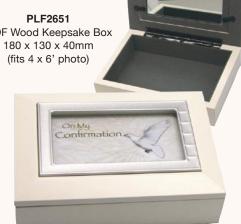

BX70016 Porcelain Box Ø 60 x 35mm

PLCF2651 MDF Wood Keepsake Box 180 x 130 x 40mm (fits 4 x 6' photo)