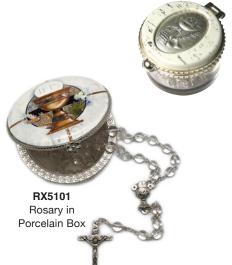

### Centrepiece in screw lid confirmation box

**RXF6054B** 

RXF6054C

Ceramic Boxes

BX30039