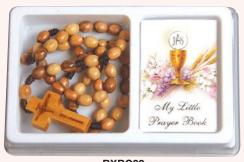

### **Rosary Sets**

with 22pg Prayer Book

**RXH5526** 6mm Hematite Rosary

RXRC22 Wood Rosary with Nylon Cord

**RXCOFIL** 4mm Metal Filigree Rosary