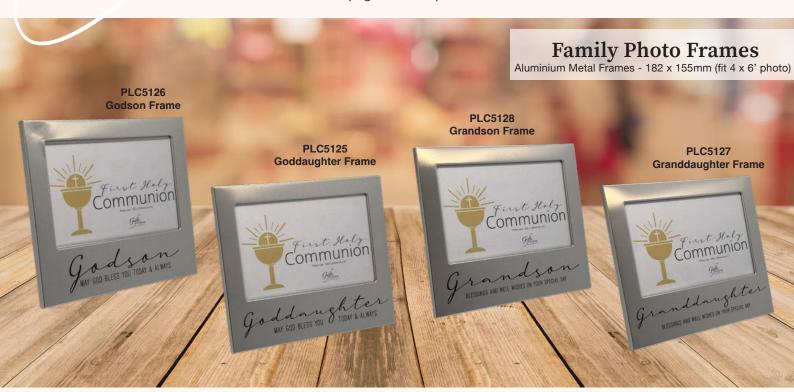

PLC5011 Metal Frame 100 x 125mm (fits 3 x 3' photo)

Photo Frame with Cross 175 x 240mm (fits 5 x 7' photo)

Aluminium Frame 182 x 155mm (fits 4 x 6' photo)

ST7020 Little Blessing Angel Resin - 105mm

PL3573 Metal Cross Frame 100 x 15 x 125mm (fits 2.5 x 3.5' photo)