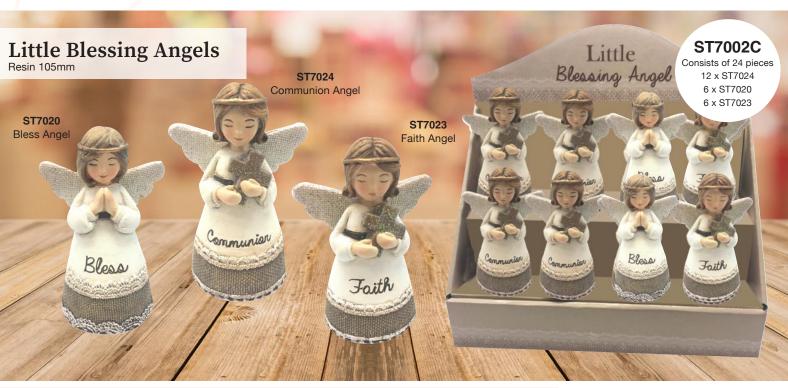

Pouch & Ruler.

Comes with

Rubber Stylus

ST7020 Bless Angel 105mm

ST7025

Confirmation Angel

105mm

ST7023 Faith Angel 105mm

ST7003F Confirmation Display Display Boxes consists of 24 pieces 12 of ST702, 6 pieces each of ST7020 & ST7023

May the Spirit ever guide you

AN30038 Resin Angel 240mm

guide you

TA30072 Resin Angel 135mm \*Design may vary slightly