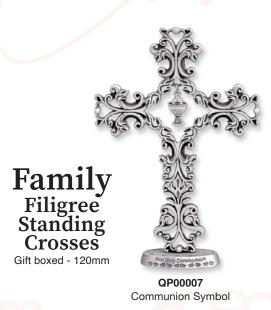

#### Glass Cake Board CB403

Glass Cake Board 390 x 290mm



#### PLC2835

Fabric Covered Communion Guest Book 205 x 145mm

# PLC5079 Wooden 'Communion' Word - 75 x 400mm Ideal for present table or cake

# Great for Celebration Party!

#### Hinged Plaques Plastic Wood Look 125 x 95mm



PL1111CO Symbol



PL1111CG Girl



PL1111CB Boy

Crystal

**Block** 

#### Laser Engraved Crystal Block



PL819CO
Paperweight Crystal Block
80 x 80 x 19mm







PL5071 140 x 115mm



**PL5130CF** 140 x 100mm



CR30068 140 x 100mm



PLC5047 95 x 55mm



PL5066

PL5072 75x75mm



PL5131 80 x 95mm



CRC5141 140 x 100mm

PLC5046 85 x 55mm



PL5068 60x55mm

# Prayer Box





Tin Prayer box with inside message pad and pencil included 95 x 60 x 25mm



PLC5137 70 x 100mm



PLC5138 70 x 100mm

# Crosses







QP00002

Bless My Grandson



QP00001 Bless My Granddaughter

### Ceramic



CR201CM 120 x 140mm



100mm

### **Wood Look Plastic**



125mm x 85mm





#### First Holy Communion Pendants & Crosses Silver Plated & Gift Boxed











JE6901 Communion Cross

Communion Pendant

Vision Pendant

Communion Cross

PPC101 13' Pendant Prayer Cross Pink Satin Cord











PL00003 Silver Pendant

**PL308** Cross

PL315 Pearl Cross

PL00001 Locket

PPC101 Pendant Prayer Cross

19









# ewellery

JE2975W

Pearl Finish

JE2976C Crystal Finish

#### Communion Bracelet

Silver Communion Chalice & Diamanté. Suitable for Children 3mm beads - Gift Boxed

JEC5050 Communion

#### Bracelets

with Silver Cross Icon - Boxed



Pink Crystal Finish

#### **Bracelets**

with Silver Angel Icon - Box