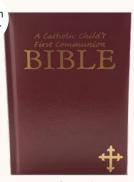

#### Catholic Children's First Bible

All bibles come gift boxed - 165 x 124mm - 96 pgs All pages have gold edges

0882710141 Red

0882712277 Symbol

0882712192 Boy

0882712208 Girl

- Soft cover with coloured edging
- Beautiful First Communion certificate
- Full colour family record
- Colourful rosary and stations of the cross
- Prayer section containing the Lord's prayer
- Listing of the sacraments and the nicene creed
- Imprimatur
- 1593 pgs
- 216 x 160mm