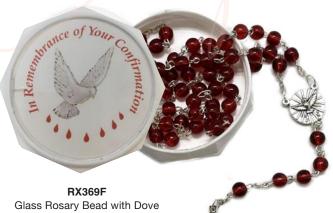

# Confirmation

with Dove centre piece 12 Rosaries per set

Free Display with every 12 Rosaries ordered

# Rosaries

### Centrepiece in screw lid confirmation box

**RXF6054B** 

RXF6054C

Ceramic Boxes

BX30039