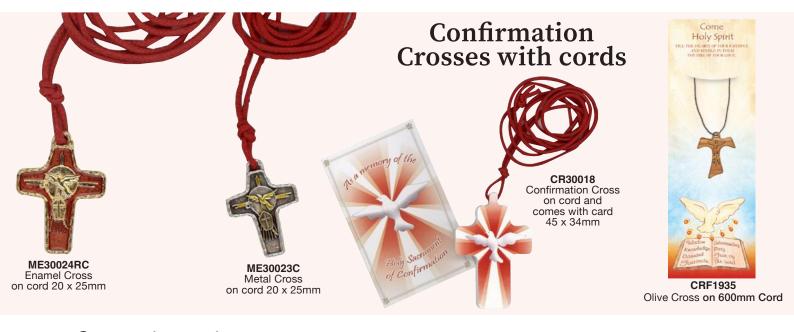

### **Corded Crosses**

34 x 45mm Plastic Cross comes with Card

ME5086WC **Enamel Cross with Cord** 20 x 25mm

Close up

ME5084C Metal Cross with Cord 20 x 25mm

Close up

All pins are made of alloy and come carded as shown. Cards may differ slightly

### Certificates

175 x 265mm

45 x 34mm