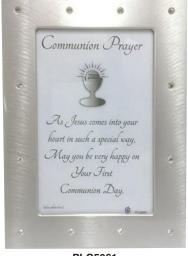

### Communion Prayer heart in such a special way, May you be very happy on Your First Communion Day.

PLC5061 Brushed Silver Frame

210 x 150mm (fits 6x4' photos)

PLC5119 MDF Wood Keepsake Box with Aluminium Chalice Motif 180 x 130 x 40mm