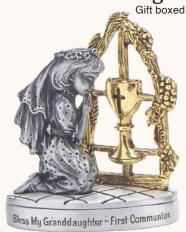

### Metal Communion Figurines Gift boxed - 80mm

CF303 Bless My Granddaughter

PT126

Ø 31mm

Bless My Grandson