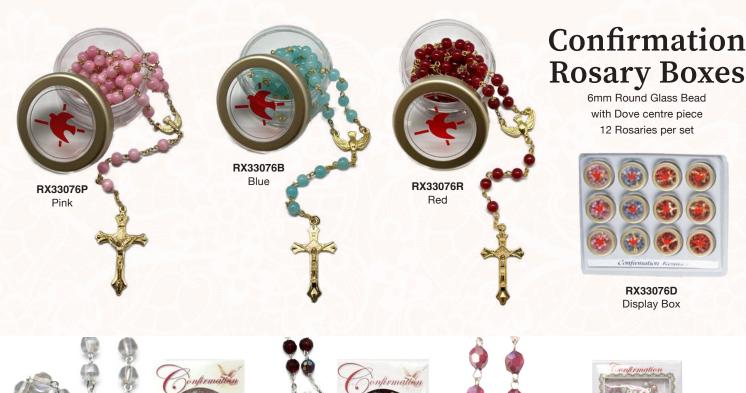

# Confirmation

with Dove centre piece 12 Rosaries per set

Free Display with every 12 Rosaries ordered

# Rosaries

### Centrepiece in screw lid confirmation box

**RXF6054B** 

RXF6054C

Ceramic Boxes

BX30039