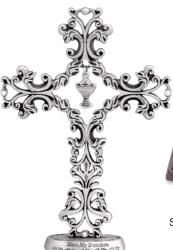

## Glass Cake Board CB403

Glass Cake Board 390 x 290mm



#### PLC2835

Fabric Covered Communion Guest Book 205 x 145mm

# PLC5079 Wooden 'Communion' Word - 75 x 400mm Ideal for present table or cake

# Great for Celebration Party!

#### Hinged Plaques Plastic Wood Look 125 x 95mm



PL1111CO Symbol



PL1111CG Girl



PL1111CB Boy

Crystal

**Block** 

#### Laser Engraved Crystal Block



PL819CO
Paperweight Crystal Block
80 x 80 x 19mm







PL5071 140 x 115mm



**PL5130CF** 140 x 100mm



CR30068 140 x 100mm



PLC5047 95 x 55mm



PL5066

PL5072 75x75mm



PL5131 80 x 95mm



CRC5141 140 x 100mm

PLC5046 85 x 55mm



PL5068 60x55mm

# Prayer Box





Tin Prayer box with inside message pad and pencil included 95 x 60 x 25mm



PLC5137 70 x 100mm



PLC5138 70 x 100mm

# Crosses







QP00002

Bless My Grandson



QP00001 Bless My Granddaughter

### Ceramic



CR201CM 120 x 140mm



100mm

### **Wood Look Plastic**



125mm x 85mm





#### First Holy Communion Pendants & Crosses Silver Plated & Gift Boxed











JE6901 Communion Cross

Communion Pendant

Vision Pendant

Communion Cross

PPC101 13' Pendant Prayer Cross Pink Satin Cord











PL00003 Silver Pendant

**PL308** Cross

PL315 Pearl Cross

PL00001 Locket

PPC101 Pendant Prayer Cross

19









# ewellery

JE2975W

Pearl Finish

JE2976C Crystal Finish

#### Communion Bracelet

Silver Communion Chalice & Diamanté. Suitable for Children 3mm beads - Gift Boxed

JEC5050 Communion

#### Bracelets

with Silver Cross Icon - Boxed



Pink Crystal Finish

#### **Bracelets**

with Silver Angel Icon - Boxed