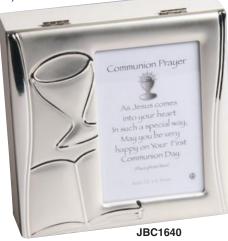

### Communion Prayer heart in such a special way, May you be very happy on Your First Communion Day.

PLC5061 Brushed Silver Frame

210 x 150mm (fits 6x4' photos)

PLC5119 MDF Wood Keepsake Box with Aluminium Chalice Motif 180 x 130 x 40mm