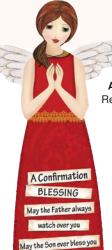

Confirmation Prayer

May He roho loves

and guides us all and

listens when we pray, be close to you and bless you on Your Confirmation Day

MDF Wood Keepsake Box 180 x 130 x 40mm

Confirmation =

PLF2668 MDF Wood Keepsake Box 180 x 130 x 40mm (fits 4 x 6' photo)