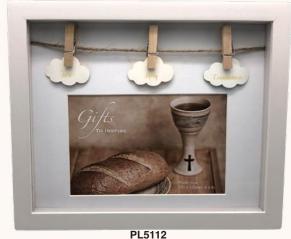

On Your First Communion

PLC23100 210mm x 180mm (fits 6 x 4' photo)

White Enamel Finish Frame 206 x 248 x 31mm

PLC5142 Communion Heart with LED Light 85 x 85 x 35mm

White Enamel Finish Frame with Pegs 150 x 210mm (fits 6 x 4' photo)