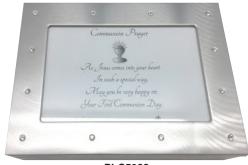

### Communion Prayer heart in such a special way, May you be very happy on Your First Communion Day.

PLC5061 Brushed Silver Frame

210 x 150mm (fits 6x4' photos)

PLC5119 MDF Wood Keepsake Box with Aluminium Chalice Motif 180 x 130 x 40mm