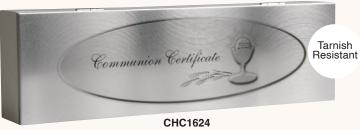

PLC5078 Wood Money Box 150 x 150 x 60mm

PLC5080 Wood Frame 150 x 200mm (fits 6 x 4' photo)

PL5059 Wood Frame 100 x 100mm (fits 4 x 4' photo)

**CHC1624** 235 x 60 x 40mm

PLC5038 Wood Frame 230 x 215mm (fits 6x4' photo)