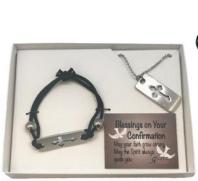

#### Communion **Bracelet**

Stretch-fit adorned with beads with pewter cut out cross design. Comes with Communion card.