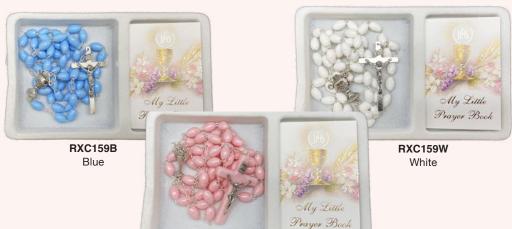

# Rosaries

RX5600B Blue

RX5600W White

RX5600K Black

RX5600P Pink

#### **Pearl Finish**

Oval Shaped Imitation Mother of Pearl Rosary with Enamel Chalice Centrepiece and a 22pg Prayer Book

Free Display - with every 12 Rosaries ordered

#### **Plastic Finish**

Oval Shaped Plastic beaded Rosary with Chalice Centrepiece and a 22pg Prayer Book

Free Display - with every 12 Rosaries ordered