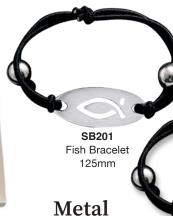

Ideal for a child

JE40123 Stainless Steel Cross feature with Leather band 185mm - suitable to be engraved

JE40124 105mm - expandable

125mm

JE40125 Precious Stone with Stainless Steel Cross Hematite Stone bracelet with Stainless Steel Cross 100mm - expandable