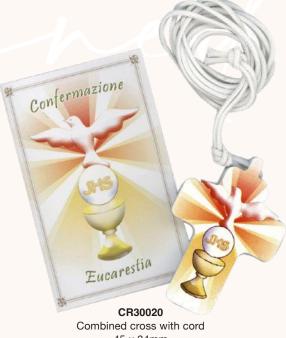

### **Pendants**

All Silver Plated and Gift Boxed

**CP506** Dove Pendant on 450mm Satin Cord

PL302 Dove Pendant on 18' Chain

PL311 Dove Pendant with Sparkling Red Heart and Crystals on 400mm Chain

PL309 Dove Pendant with Crystal on 400mm chain