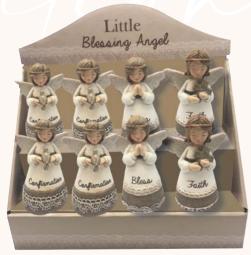

Pouch & Ruler.

Comes with

Rubber Stylus

ST7020 Bless Angel 105mm

ST7025

Confirmation Angel

105mm

ST7023 Faith Angel 105mm

ST7003F Confirmation Display Display Boxes consists of 24 pieces 12 of ST702, 6 pieces each of ST7020 & ST7023

May the Spirit ever guide you

AN30038 Resin Angel 240mm

guide you

TA30072 Resin Angel 135mm \*Design may vary slightly

\*GE59502 Message on pen (Especially for You)

**SQP117** Standing Metal Cross First Penance - 76mm Gift Boxed

ST7078

Little Blessing Angel

Resin - 105mm