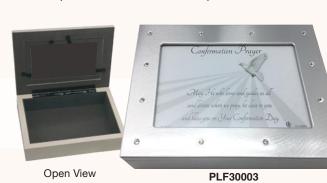

Confirmation Prayer

May He roho loves

and guides us all and

listens when we pray, be close to you and bless you on Your Confirmation Day

MDF Wood Keepsake Box 180 x 130 x 40mm

Confirmation =

PLF2668 MDF Wood Keepsake Box 180 x 130 x 40mm (fits 4 x 6' photo)