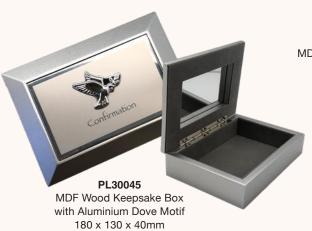

### Communion Prayer heart in such a special way, May you be very happy on Your First Communion Day.

PLC5061 Brushed Silver Frame

210 x 150mm (fits 6x4' photos)

PLC5119 MDF Wood Keepsake Box with Aluminium Chalice Motif 180 x 130 x 40mm