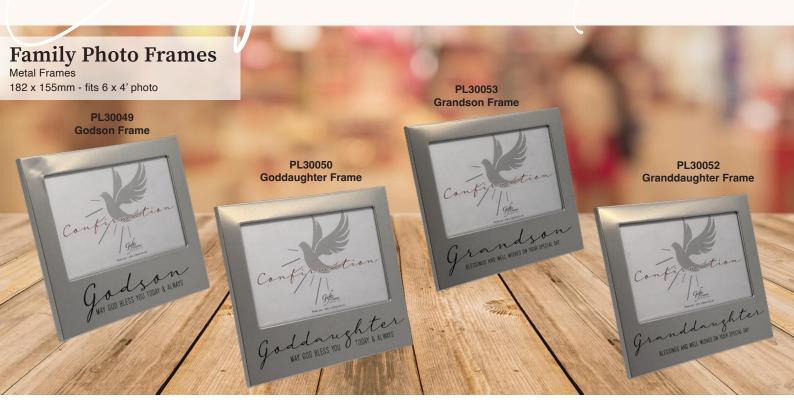

### The Gifts of THE HOLY SPIRIT

0899425085

0899423104

0899422787

0899426983

PLF5501 Antique White Finish 85 x 140mm (fits 3 x 3'photo)

Antique White Finish 155 x 210mm (fits 4 x 6' photo)

PLF1869
Antique White Finish
140 x 85mm (fits 3 x 3' photo)