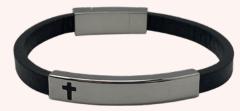

#### JE40123

Stainless Steel Cross feature with Leather band 185mm - suitable to be engraved Ideal for a child