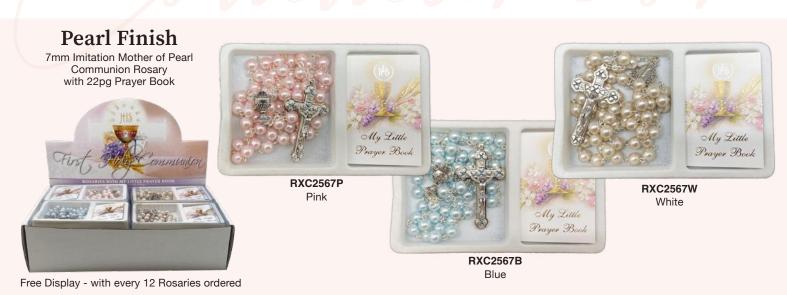

#### **Pearl Finish**

Oval Shaped Imitation Mother of Pearl Rosary with Enamel Chalice Centrepiece and a 22pg Prayer Book

Free Display - with every 12 Rosaries ordered

#### **Pearl Finish**

Round Imitation Mother of Pearl Rosary with Chalice Centrepiece

RXC078W White

RXC078K Black

with every 12 Rosaries ordered

**RXIMCP** Pink

**RXIMCW** White

**RXIMCK** Black

#### **Pearl Finish**

Oval Shaped Imitation Mother of Pearl Rosary with Enamel Chalice Centrepiece

Free Display with every 12 Rosaries ordered