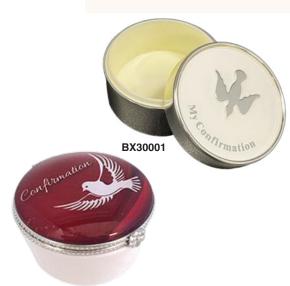

### Centrepiece in screw lid confirmation box

**RXF6054B** 

RXF6054C

Ceramic Boxes

BX30039