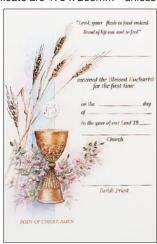

### Prayer Cards & Certificates

All certificate are 175 x 265mm - unless stated

My Lord Jesus Christ I firmly believe that I am about to receive, in Communion,

First Communion Keepsake

**Laminated Cards** 

**CEC031** 

TRUE BREAD OF LIFE'

ut of Holy Com

in the year

PC71731

BODY OF CHRIST AMEN

30