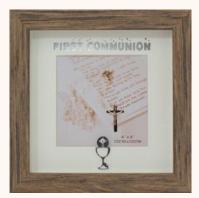

Aluminium Frame Girl 100 x 100mm (fits 2 x 3' photo)

PL0473CB Aluminium Frame Boy 100 x 100mm (fits 2 x 3' photo)

PLC5002 Wood Frame with Metallic Icon 260 x 260mm (fits 5 x 7' photo)

PLC5041 Wood Frame with Metallic Icon 265 x 260mm (fits 6 x 4' photo)