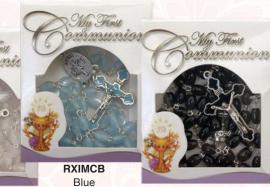

# Rosaries

RX5600B Blue

RX5600W White

RX5600K Black

RX5600P Pink

#### **Pearl Finish**

Oval Shaped Imitation Mother of Pearl Rosary with Enamel Chalice Centrepiece and a 22pg Prayer Book

Free Display - with every 12 Rosaries ordered

#### **Plastic Finish**

Oval Shaped Plastic beaded Rosary with Chalice Centrepiece and a 22pg Prayer Book

Free Display - with every 12 Rosaries ordered

#### **Pearl Finish**

Round Imitation Mother of Pearl Rosary with Chalice Centrepiece

RXC078W White

RXC078K Black

with every 12 Rosaries ordered

**RXIMCP** Pink

**RXIMCW** White

**RXIMCK** Black