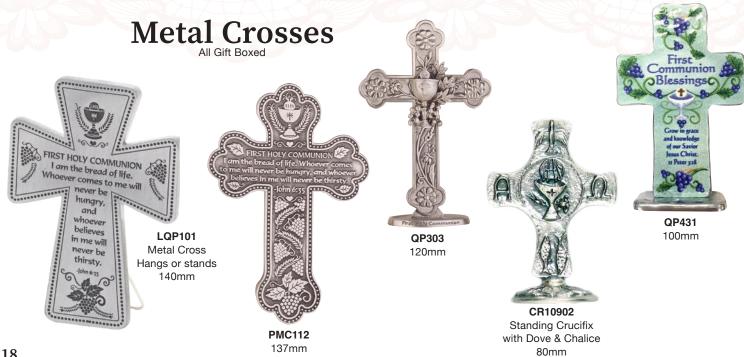

ord - 75 x 400mm Ideal for present table or cake

# Great for Celebration Party!

#### Hinged Plaques Plastic Wood Look 125 x 95mm



PL1111CO Symbol



PL1111CG Girl



PL1111CB Boy

Crystal

**Block** 

#### Laser Engraved Crystal Block



PL819CO
Paperweight Crystal Block
80 x 80 x 19mm







PL5071 140 x 115mm



**PL5130CF** 140 x 100mm



CR30068 140 x 100mm



PLC5047 95 x 55mm



PL5066

PL5072 75x75mm



PL5131 80 x 95mm



CRC5141 140 x 100mm

PLC5046 85 x 55mm



PL5068 60x55mm

# Prayer Box





Tin Prayer box with inside message pad and pencil included 95 x 60 x 25mm



PLC5137 70 x 100mm



PLC5138 70 x 100mm

# Crosses







QP00002

Bless My Grandson



QP00001 Bless My Granddaughter

### Ceramic



CR201CM 120 x 140mm



100mm

### **Wood Look Plastic**



125mm x 85mm





#### First Holy Communion Pendants & Crosses Silver Plated & Gift Boxed











JE6901 Communion Cross

Communion Pendant

Vision Pendant

Communion Cross

PPC101 13' Pendant Prayer Cross Pink Satin Cord











PL00003 Silver Pendant

**PL308** Cross

PL315 Pearl Cross

PL00001 Locket

PPC101 Pendant Prayer Cross

19









# ewellery

JE2975W

Pearl Finish

JE2976C Crystal Finish

#### Communion Bracelet

Silver Communion Chalice & Diamanté. Suitable for Children 3mm beads - Gift Boxed

JEC5050 Communion

#### Bracelets

with Silver Cross Icon - Boxed



Pink Crystal Finish

#### **Bracelets**

with Silver Angel Icon - Boxed



JE2976P Pink Crystal Finish

#### Communion **Bracelet**

Stretch-fit adorned with beads with pewter cut out cross design. Comes with Communion card.