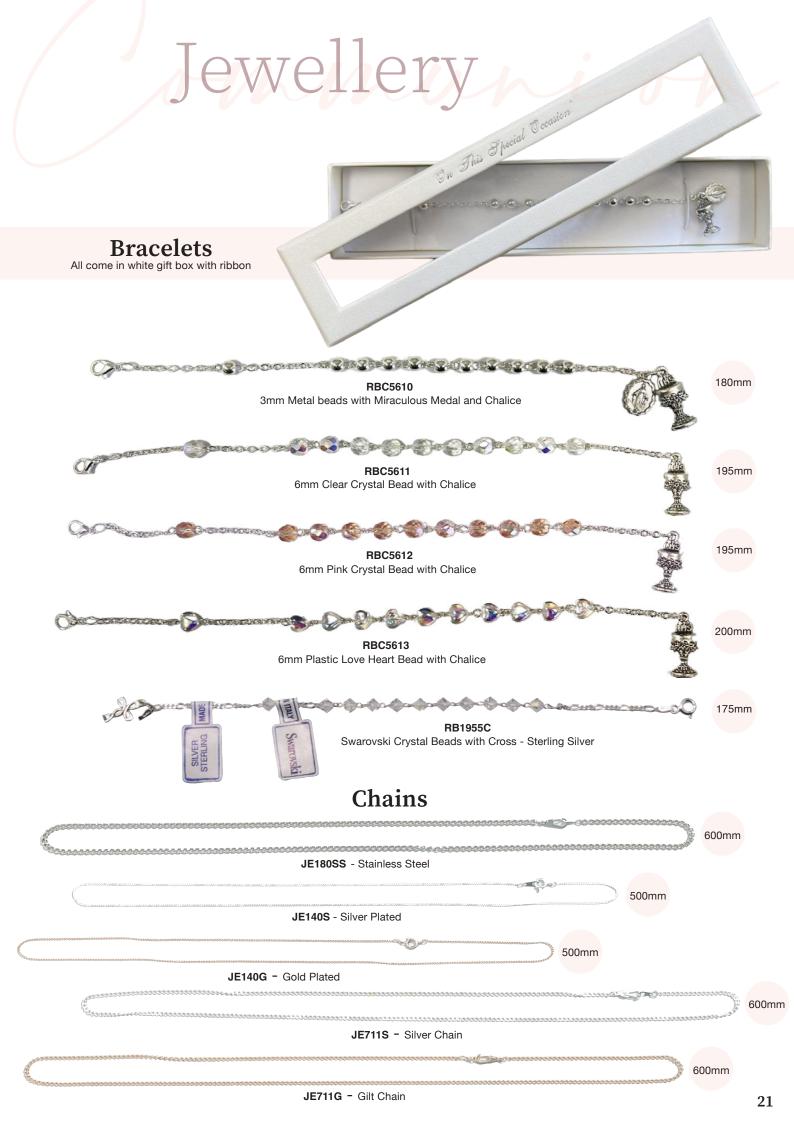

#### Communion Bracelet

Silver Communion Chalice & Diamanté. Suitable for Children 3mm beads - Gift Boxed

JEC5050 Communion

#### Bracelets

with Silver Cross Icon - Boxed

Pink Crystal Finish

#### **Bracelets**

with Silver Angel Icon - Boxed

JE2976P Pink Crystal Finish

#### Communion **Bracelet**

Stretch-fit adorned with beads with pewter cut out cross design. Comes with Communion card.

#### **Communion Stone** & Leather Bracelets

#### JE40123

Stainless Steel Cross feature with Leather band 185mm - suitable to be engraved Ideal for a child

#### JE40124

Precious Stone with Stainless Steel Cross 105mm - expandable

#### JE40125

Hematite Stone bracelet with Stainless Steel Cross 100mm - expandable

#### JE40126

Metal Bead Bracelet with Crystal Infinity symbol 100mm - expandable