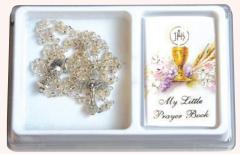

#### **Pearl Finish**

Oval Shaped Imitation Mother of Pearl Rosary with Enamel Chalice Centrepiece and a 22pg Prayer Book

Free Display - with every 12 Rosaries ordered

#### **Pearl Finish**

Round Imitation Mother of Pearl Rosary with Chalice Centrepiece

RXC078W White

RXC078K Black

with every 12 Rosaries ordered

**RXIMCP** Pink

**RXIMCW** White

**RXIMCK** Black

#### **Pearl Finish**

Oval Shaped Imitation Mother of Pearl Rosary with Enamel Chalice Centrepiece

Free Display with every 12 Rosaries ordered