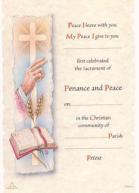

Penance is the sacrament of our Lord's infinite mercy and love: u can read in the Parable of the Prodigal son (Luke 15, 11-32): d to celebrate and be glad, because this brother of yours was dead and is alive again; he was lost and is found

Confession of Sins st lays his right hand on the head of the penitent and says Priest: May God have mercy upon you, and may e you to everlasting life through the authority of priesthood which was entrusted by our Lord Jesus Christ to His disciples who, n turn, entrusted it to their successors until it was given me; am weak and sinful, absolve you, brother (sister) of all the sins u have confessed and are repentant of them, as well as of all the gressions which have escaped your memory in the Name of the Father, amen, and of the Son,

en and of the Holy Spirit for everlasting life. Amen. Penitent: Amen Priest: Give thanks to the LORD, for he is good

Penitent: His love endures forever. Amen

Act of Contrition

0 my God, I am heartily sorry for having offended Thee, and I detest all my sins because of Thy just punishments, but most of all because they offend Thee, my God, Who art all-good and deserving of all my love. I firmly resolve, with the help of Thy grace, to sin no more and to avoid the near occasions of sin