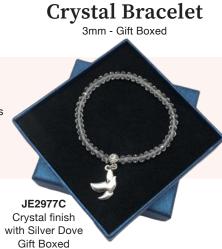

# ewellery

JE2975W

Pearl Finish

JE2976C Crystal Finish

#### Communion Bracelet

Silver Communion Chalice & Diamanté. Suitable for Children 3mm beads - Gift Boxed

JEC5050 Communion