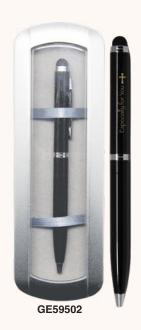

\*GE59502 Message on pen (Especially for You)

**SQP117** Standing Metal Cross First Penance - 76mm Gift Boxed

ST7078

Little Blessing Angel

Resin - 105mm