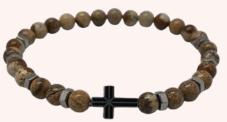

#### **Communion Stone** & Leather Bracelets

#### JE40123

Stainless Steel Cross feature with Leather band 185mm - suitable to be engraved Ideal for a child