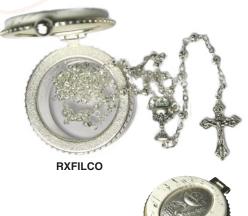

# Rosaries

RX5600B Blue

RX5600W White

RX5600K Black

RX5600P Pink

#### **Pearl Finish**

Oval Shaped Imitation Mother of Pearl Rosary with Enamel Chalice Centrepiece and a 22pg Prayer Book

Free Display - with every 12 Rosaries ordered

#### **Plastic Finish**

Oval Shaped Plastic beaded Rosary with Chalice Centrepiece and a 22pg Prayer Book

Free Display - with every 12 Rosaries ordered