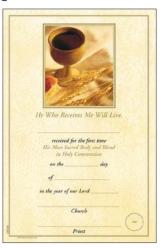

### Prayer Cards & Certificates

All certificate are 175 x 265mm - unless stated

My Lord Jesus Christ I firmly believe that I am about to receive, in Communion,

First Communion Keepsake

**Laminated Cards** 