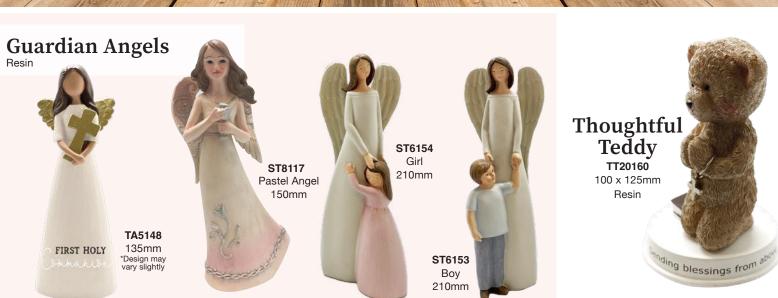

> ST8113 Pastel Angel 150mm

LQP102 Metal 140mm

Metal 75 x 55mm

NC102 Two tone gold Satin finish 80 x 150mm

CR201CF Confirmation Cross - Ceramic 120 x 140mm

The

QP432 Metal 100mm H

CRF03M Wood Crucifix 120 x 140mm