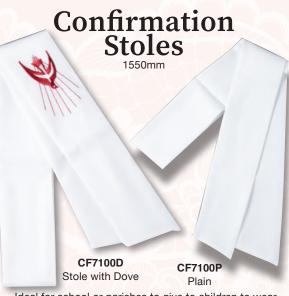

# Rosary Purses

Vinyl push pocket 65 x 55mm

RP004W White

RP004N Brown/Neutral Black

RP004K RP004B Blue

Ideal for school or parishes to give to children to wear on the day of their confirmation. Can be personalised.