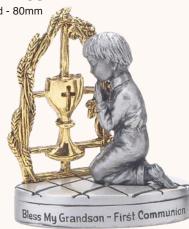

### Metal Communion Figurines Gift boxed - 80mm

CF303 Bless My Granddaughter

PT126

Ø 31mm

Bless My Grandson