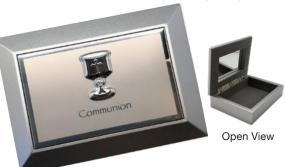

Diamanté Box & Frame
Brushed Silver Photo Box & Matching Photo Frame
Fits 6 x 4' photo

PLC5062 Brushed Silver Keepsake Box with MDF Wood Base 200 x 150 x 50mm (fits 6x4' photos)

Open View

PL5136 Mirror Trinket Box 75 x 75 x 60mm