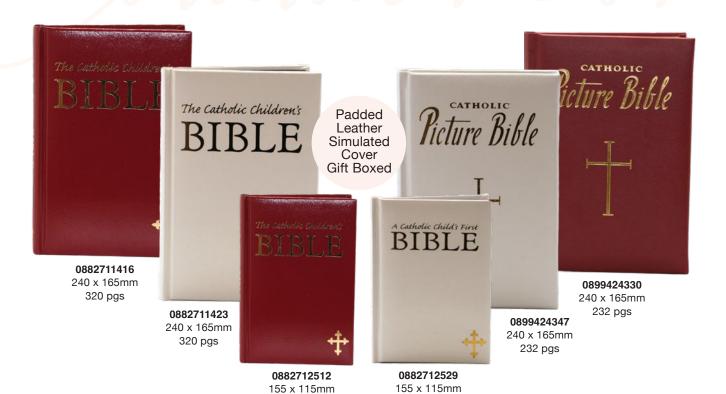

# Bibles & Missals

1859858677 256 pgs - Hard Cover 242 x 178mm

0882711416 320 pgs Padded Cover - Gift Boxed 236 x 162mm

320 pgs Padded Cover - Gift Boxed 236 x 162mm

0745919393 256 pgs - Hard Cover 210 x 150mm

#### **Confirmation Bible**

Soft Leather with foil stamping. Includes Confirmation Record page. 1680 pgs - Gift Boxed 210 x 150mm

NAB St Joseph Confirmation Edition Bible