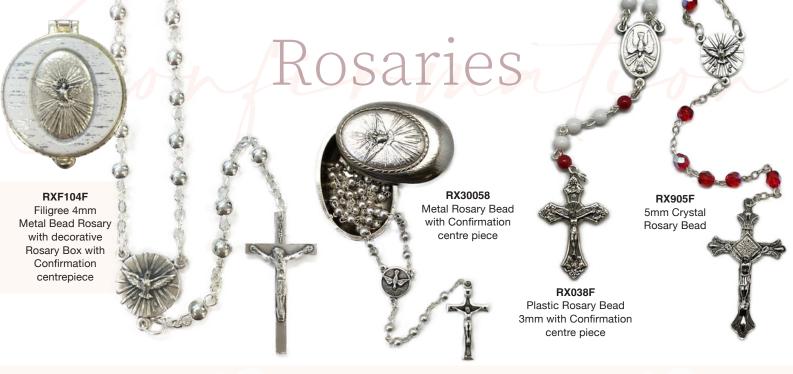

# Rosaries

RX5600B Blue

RX5600W White

RX5600K Black

RX5600P Pink

#### **Pearl Finish**

Oval Shaped Imitation Mother of Pearl Rosary with Enamel Chalice Centrepiece and a 22pg Prayer Book

Free Display - with every 12 Rosaries ordered

#### **Plastic Finish**

Oval Shaped Plastic beaded Rosary with Chalice Centrepiece and a 22pg Prayer Book

Free Display - with every 12 Rosaries ordered

# Rosaries

### **Rosary Sets**

with 22pg Prayer Book

**RXH5526** 6mm Hematite Rosary

RXRC22 Wood Rosary with Nylon Cord

**RXCOFIL** 4mm Metal Filigree Rosary

#### **Pearl Finish**

Round Imitation Mother of Pearl Rosary with Chalice Centrepiece

RXC078W White

RXC078K Black

with every 12 Rosaries ordered

**RXIMCP** Pink

**RXIMCW** White

**RXIMCK** Black

#### **Pearl Finish**

Oval Shaped Imitation Mother of Pearl Rosary with Enamel Chalice Centrepiece

Free Display with every 12 Rosaries ordered

### **Acrylic Rosary**

4mm Acrylic beaded Rosary with Chalice Centrepiece

**RX447K** Black

White

**RX447M** Multicoloured

# Rosaries

RX33030B Blue

RX33030W White

**RX35035** Round Hematite - 5mm

RX340CO Heart shape

RX436C 5mm

**RX35114** 5mm

RXC5624 Heart shaped

RX038C White - 3mm

**RX726P**Rosary with Leaflet Pink

RX726B Rosary with Leaflet Blue

#### Rosary Purses

Vinyl with zip 65 x 55mm

RP003W White
RP003N Brown/Neutral

RP003K Black RP003B Blue

#### Rosary Purses

Vinyl push pocket 65 x 55mm

RP004W White

RP004N Brown/Neutral RP004K Black RP004B Blue Filigree Metal Rosary With Communion centre piece

in a decorative box as shown 4mm bead

**RXC6088** Crystal Rosary with Laminated Card and Enamel Medal