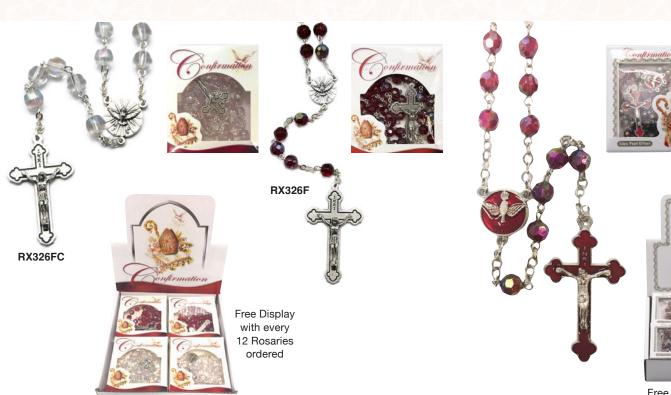

#### **Pearl Finish**

Oval Shaped Imitation Mother of Pearl Rosary with Enamel Chalice Centrepiece and a 22pg Prayer Book

Free Display - with every 12 Rosaries ordered

#### **Plastic Finish**

Oval Shaped Plastic beaded Rosary with Chalice Centrepiece and a 22pg Prayer Book

Free Display - with every 12 Rosaries ordered

### **Rosary Sets**

with 22pg Prayer Book

**RXH5526** 6mm Hematite Rosary

RXRC22 Wood Rosary with Nylon Cord

**RXCOFIL** 4mm Metal Filigree Rosary

#### **Pearl Finish**

Round Imitation Mother of Pearl Rosary with Chalice Centrepiece

RXC078W White

RXC078K Black

with every 12 Rosaries ordered

**RXIMCP** Pink

**RXIMCW** White

**RXIMCK** Black

#### **Pearl Finish**

Oval Shaped Imitation Mother of Pearl Rosary with Enamel Chalice Centrepiece

Free Display with every 12 Rosaries ordered

### **Acrylic Rosary**

4mm Acrylic beaded Rosary with Chalice Centrepiece

**RX447K** Black

White

**RX447M** Multicoloured