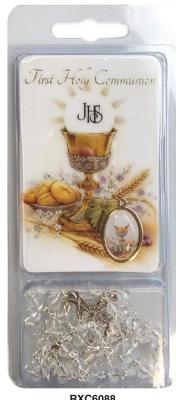

#### Rosary Purses

Vinyl push pocket 65 x 55mm

RP004W White

RP004N Brown/Neutral RP004K Black RP004B Blue Filigree Metal Rosary With Communion centre piece

in a decorative box as shown 4mm bead

**RXC6088** Crystal Rosary with Laminated Card and Enamel Medal