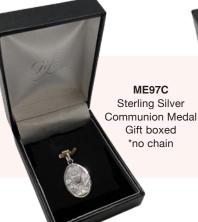

### Sterling Silver Saints Medals All Medals are Sterling Silver and 22mm - All Medals can come as Medal only.

ME97C Communion

ME97F Confirmation

ME9705 Infant of Prague

ME9707 Miraculous

ME9708 O.L.Lourdes