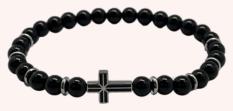

#### Communion **Bracelet**

Stretch-fit adorned with beads with pewter cut out cross design. Comes with Communion card.