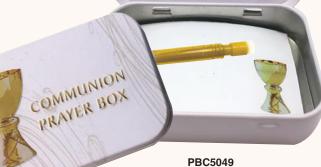

# Prayer Box

Tin Prayer box with inside message pad and pencil included 95 x 60 x 25mm

PLC5137 70 x 100mm

PLC5138 70 x 100mm