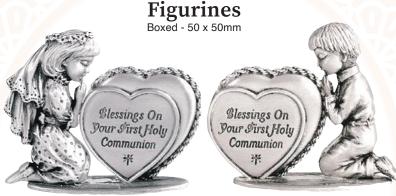

### Metal Communion Figurines Gift boxed - 80mm

CF303 Bless My Granddaughter

PT126

Ø 31mm

Bless My Grandson