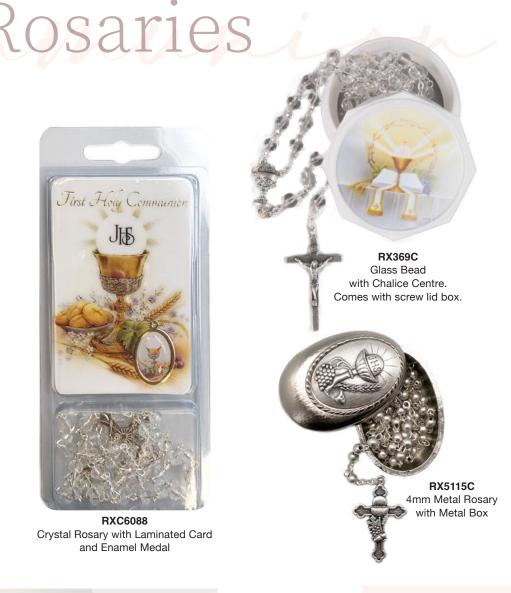

# Rosaries

RX5600B Blue

RX5600W White

RX5600K Black

RX5600P Pink

#### Rosary Purses

Vinyl push pocket 65 x 55mm

RP004W White

RP004N Brown/Neutral RP004K Black RP004B Blue Filigree Metal Rosary With Communion centre piece

in a decorative box as shown 4mm bead

**RXC6088** Crystal Rosary with Laminated Card and Enamel Medal