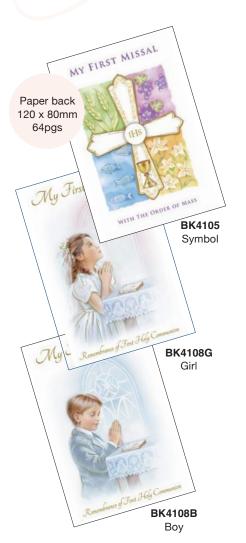

# My First Missals

### Missal **Includes**

- Specially selected Prayers for Communion Prayers for Confession and other occasions
- Colour illustrations

**BK4125** 

First Floly Co