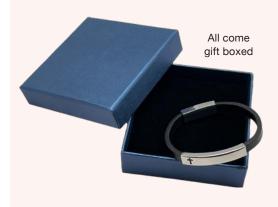

#### JE40123

Stainless Steel Cross feature with Leather band 185mm - suitable to be engraved Ideal for a child