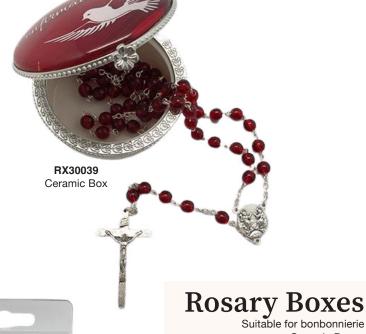

# Rosaries

### **Rosary Sets**

with 22pg Prayer Book

**RXH5526** 6mm Hematite Rosary

RXRC22 Wood Rosary with Nylon Cord

**RXCOFIL** 4mm Metal Filigree Rosary

#### **Pearl Finish**

Round Imitation Mother of Pearl Rosary with Chalice Centrepiece

RXC078W White

RXC078K Black

with every 12 Rosaries ordered

**RXIMCP** Pink

**RXIMCW** White

**RXIMCK** Black

#### **Pearl Finish**

Oval Shaped Imitation Mother of Pearl Rosary with Enamel Chalice Centrepiece

Free Display with every 12 Rosaries ordered