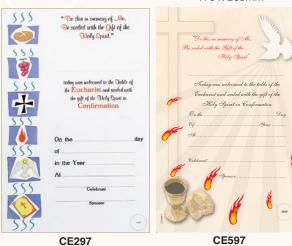

### Prayer Cards & Certificates

All certificate are 175 x 265mm - unless stated

My Lord Jesus Christ I firmly believe that I am about to receive, in Communion,

First Communion Keepsake

**Laminated Cards** 

**CEC031** 

TRUE BREAD OF LIFE'

ut of Holy Com

in the year

PC71731

BODY OF CHRIST AMEN

30