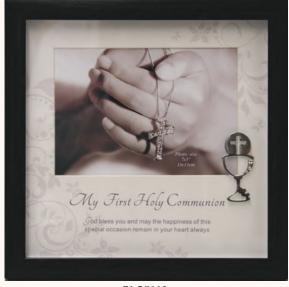

On Your First Communion

PLC23100 210mm x 180mm (fits 6 x 4' photo)

White Enamel Finish Frame 206 x 248 x 31mm

PLC5142 Communion Heart with LED Light 85 x 85 x 35mm

White Enamel Finish Frame with Pegs 150 x 210mm (fits 6 x 4' photo)

### Communion Prayer heart in such a special way, May you be very happy on Your First Communion Day.

PLC5061 Brushed Silver Frame

210 x 150mm (fits 6x4' photos)

PLC5119 MDF Wood Keepsake Box with Aluminium Chalice Motif 180 x 130 x 40mm