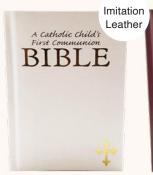

#### Catholic Children's First Bible

All bibles come gift boxed - 165 x 124mm - 96 pgs All pages have gold edges

0882710141 Red

0882712277 Symbol

0882712192 Boy

0882712208 Girl

- Soft cover with coloured edging
- Beautiful First Communion certificate
- Full colour family record
- Colourful rosary and stations of the cross
- Prayer section containing the Lord's prayer
- Listing of the sacraments and the nicene creed
- Imprimatur
- 1593 pgs
- 216 x 160mm