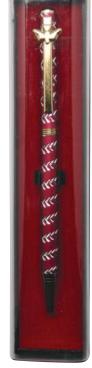

### **Communion Pen Sets**

All pens inscribed 'My First Holy Communion' in gold foil - 137mm

#### **Aluminium Barrel Pens**

GE59017 Comes with Rubber Stylus

GE59016 Silver Pattern Pen with Chalice Motif \*Not inscribed