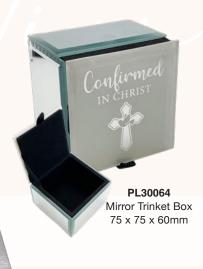

Diamanté Box & Frame
Brushed Silver Photo Box & Matching Photo Frame
Fits 6 x 4' photo

PLC5062 Brushed Silver Keepsake Box with MDF Wood Base 200 x 150 x 50mm (fits 6x4' photos)

Open View

PL5136 Mirror Trinket Box 75 x 75 x 60mm