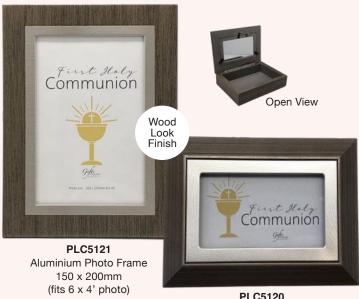

PLC5078 Wood Money Box 150 x 150 x 60mm

PLC5080 Wood Frame 150 x 200mm (fits 6 x 4' photo)

PL5059 Wood Frame 100 x 100mm (fits 4 x 4' photo)

**CHC1624** 235 x 60 x 40mm

PLC5038 Wood Frame 230 x 215mm (fits 6x4' photo)