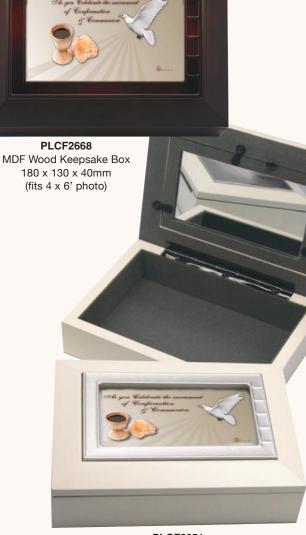

### Communion Prayer heart in such a special way, May you be very happy on Your First Communion Day.

PLC5061 Brushed Silver Frame

210 x 150mm (fits 6x4' photos)

PLC5119 MDF Wood Keepsake Box with Aluminium Chalice Motif 180 x 130 x 40mm