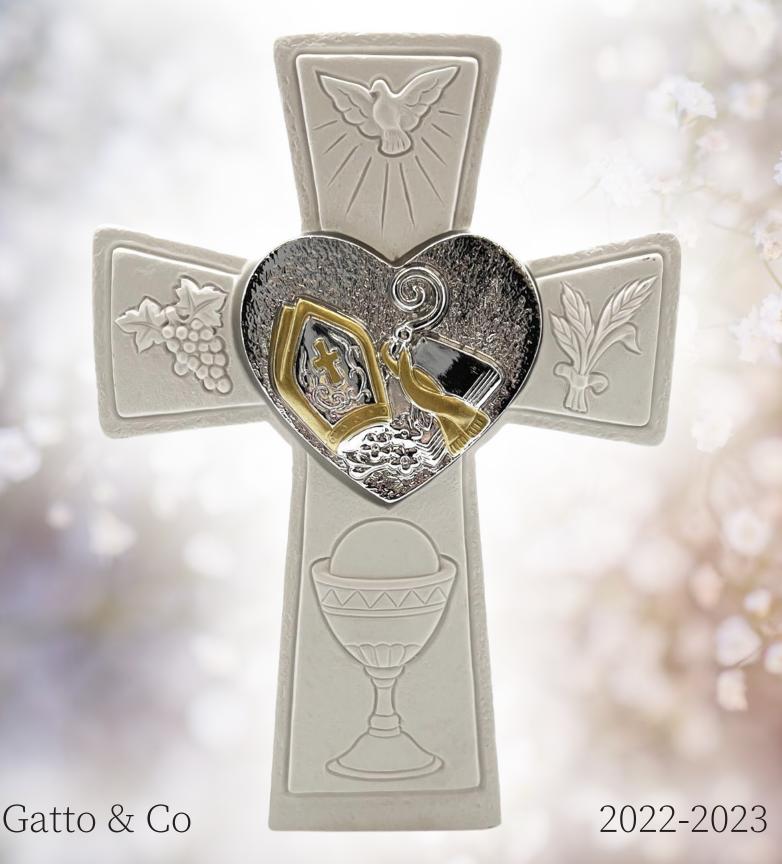

# Communion Confirmation



### Contents

### Communion

| Bibles                      | 3     |
|-----------------------------|-------|
| Mass Books                  | 4     |
| My First Missals            | 5     |
| Bibles & Bible Stories      | 6-7   |
| Gifts                       | 8-17  |
| Crosses                     | 18    |
| Jewellery                   | 19-21 |
| Rosaries                    | 22-25 |
| Cards                       | 26-28 |
| Gift Accessories            | 29    |
| Prayer Cards & Certificates | 30    |
| Holy Cards & Bookmarks      | 31    |
| Medals                      | 32    |
| Lapel Pins                  | 33    |

### Confirmation

Reconciliation

**Combined Gifts** 

| Bibles & Missals                  | 34    |
|-----------------------------------|-------|
| Saint Books