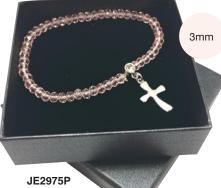

95 x 60 x 25mm



PLC5137 70 x 100mm



PLC5138 70 x 100mm

# Crosses







QP00002

Bless My Grandson



QP00001 Bless My Granddaughter

### Ceramic



CR201CM 120 x 140mm



100mm

### **Wood Look Plastic**



125mm x 85mm





#### First Holy Communion Pendants & Crosses Silver Plated & Gift Boxed











JE6901 Communion Cross

Communion Pendant

Vision Pendant

Communion Cross

PPC101 13' Pendant Prayer Cross Pink Satin Cord











PL00003 Silver Pendant

**PL308** Cross

PL315 Pearl Cross

PL00001 Locket

PPC101 Pendant Prayer Cross

19









# ewellery

JE2975W

Pearl Finish

JE2976C Crystal Finish

#### Communion Bracelet

Silver Communion Chalice & Diamanté. Suitable for Children 3mm beads - Gift Boxed

JEC5050 Communion

#### Bracelets

with Silver Cross Icon - Boxed



Pink Crystal Finish

#### **Bracelets**

with Silver Angel Icon - Boxed



JE2976P Pink Crystal Finish

#### Communion **Bracelet**

Stretch-fit adorned with beads with pewter cut out cross design. Comes with Communion card.





#### **Communion Stone** & Leather Bracelets



#### JE40123

Stainless Steel Cross feature with Leather band 185mm - suitable to be engraved Ideal for a child



#### JE40124

Precious Stone with Stainless Steel Cross 105mm - expandable



#### JE40125

Hematite Stone bracelet with Stainless Steel Cross 100mm - expandable



#### JE40126

Metal Bead Bracelet with Crystal Infinity symbol 100mm - expandable





# Rosaries





RX5600B Blue



RX5600W White



RX5600K Black



RX5600P Pink

#### **Pearl Finish**

Oval Shaped Imitation Mother of Pearl Rosary with