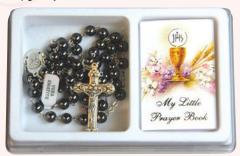

### **Rosary Sets**

with 22pg Prayer Book

**RXH5526** 6mm Hematite Rosary

RXRC22 Wood Rosary with Nylon Cord

**RXCOFIL** 4mm Metal Filigree Rosary