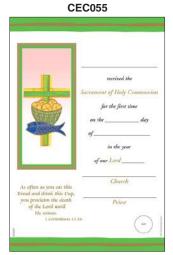

### Prayer Cards & Certificates

All certificate are 175 x 265mm - unless stated

My Lord Jesus Christ I firmly believe that I am about to receive, in Communion,

First Communion Keepsake

**Laminated Cards** 