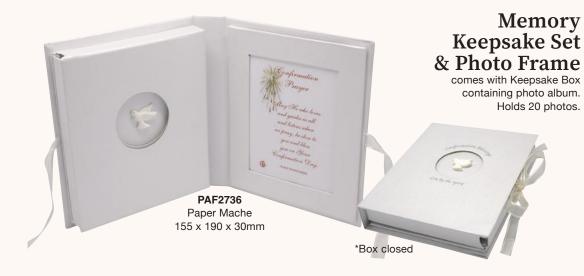

PAF1555 Aluminium Photo Album Holds 48 (6 x 4') Photos

Aluminium Frame 225 x 175mm (fits 4 x 6' photo)

PLF2637 Aluminium Frame 155 x 210mm (fits 4 x 6' photo)

PLF226 Silver Look Frame 100 x 100mm

PLF1639

Silver Look Heart Box