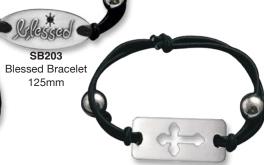

Ideal for a child

JE40123 Stainless Steel Cross feature with Leather band 185mm - suitable to be engraved

JE40124 105mm - expandable

125mm

JE40125 Precious Stone with Stainless Steel Cross Hematite Stone bracelet with Stainless Steel Cross 100mm - expandable