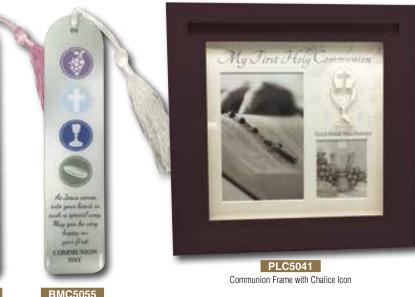

Magnetic Bookmark & Tassel Laminated 150mmx33mm

My First Holy Communion Photo Frame with chalice icon 267x267mm

Communion Supplement 2017 - 2018