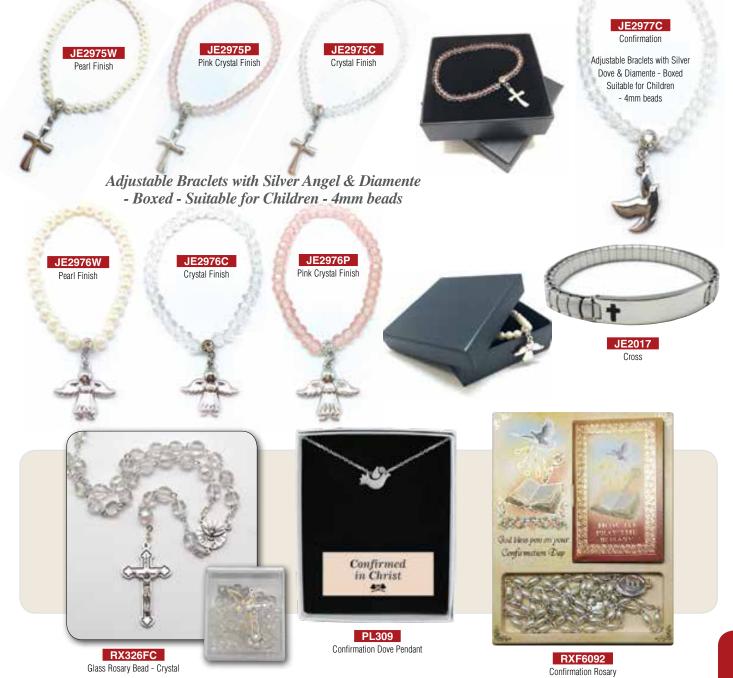

### **BIBLES & ROSARIES**

1859858677 The Candle Classic Bible

1937913717 NAB St Joseph Confirmation Edition Bible

Adjustable Braclets with Silver Cross & Diamente - Boxed - Suitable for Children - 3mm beads