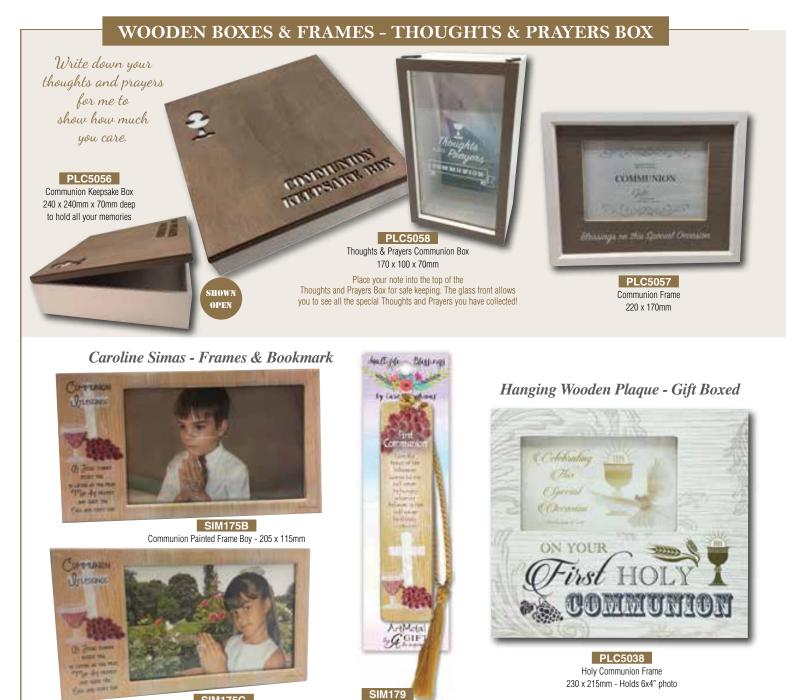

## WOODEN BOXES & FRAMES - THOUGHTS & PRAYERS BOX

Confirmation Frame with Dove Icon

PLF5534 Wooden Frame Confirmation

> Communion Prayer Box Tin Prayer Box with inside message Pad & Pencil included SIZE: 95 x 60 x 25mm

JN3630C Journal - Communion

Bookmark Blessings - Communion

21 x 94mm - Showing Card

SIM175G Communion Painted Frame Girl - 205 x 115mm

Magnetic Bookmark & Tassel Laminated 150mmx33mm

My First Holy Communion Photo Frame with chalice icon 267x267mm

Communion Supplement 2017 - 2018