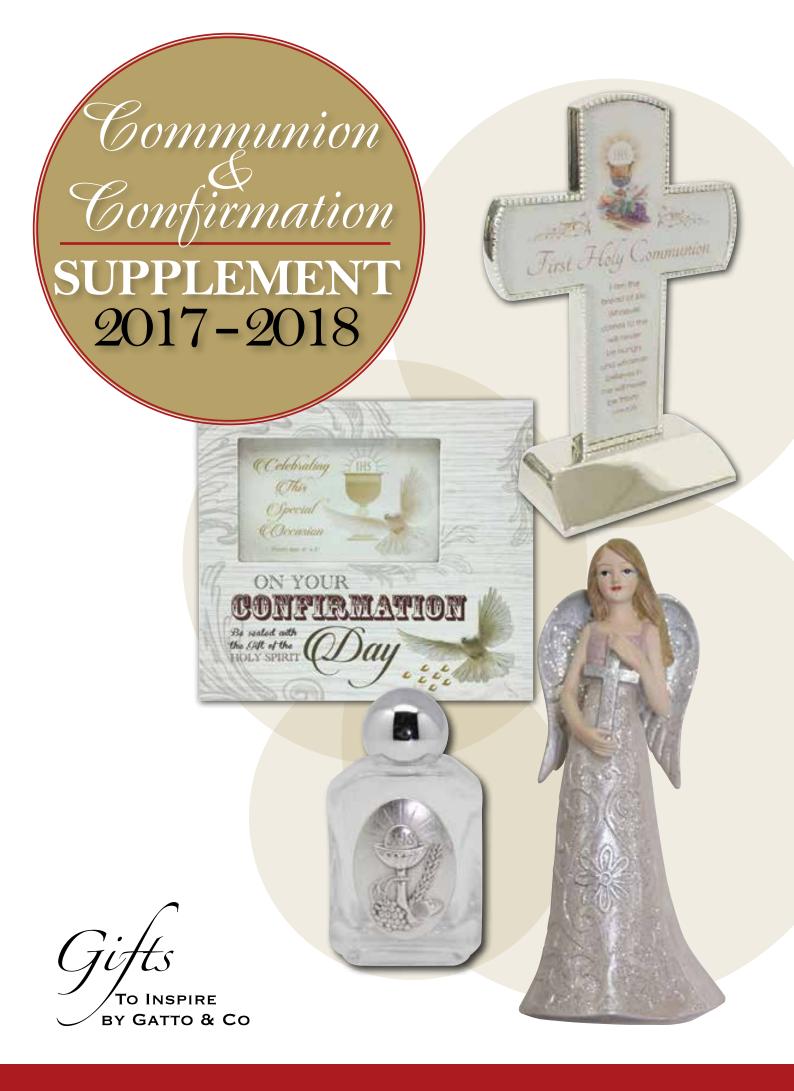

Magnetic Bookmark & Tassel Laminated 150mmx33mm

My First Holy Communion Photo Frame with chalice icon 267x267mm

Communion Supplement 2017 - 2018