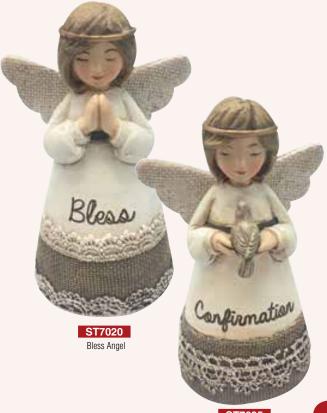

### **Resin Plaques**

PLF61P Confirmation Frame with Doves - Pink

Little Blessing Angel

SIM180

Bookmark Blessings - Confirmatio

Andietie - Bleyings

PLF5537 Confirmation Resin Cross 95 x 60mm

PLF5538 Confirmation Dove Resin Plaque 75 x 50mm

Confirmation Cross White Resin Plaque

PLF5540 95 x 55mm

PLF5539 Confirmation Dove **Oval Resin Plaque** 85 x 50mm

PLF5541 Confirmation Frame 85 x 110mm

ST7025 Confirmation Little Blessing Angel