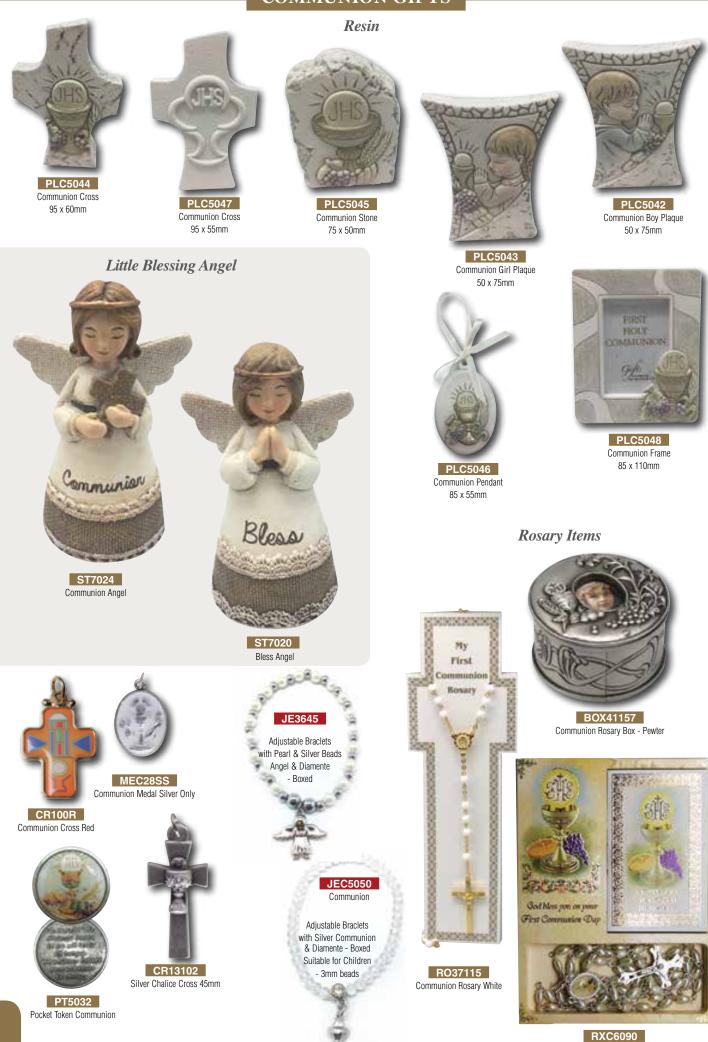

# **COMMUNION GIFTS**

Communion - Rosary

# **COMMUNION GIFTS**

Cross Photo Frame with Diamante

Carrier Carrie

PLC5035 Photo Frame with Cross

Silver Plated Mini Oval Photo Frame

Communion Journal Vinyl Cover with Embossed Pattern, Gift Boxed GE8CO Holy Water Bottle - Communion

> Communion Prayer Box Tin Prayer Box with inside message Pad & Pencil included SIZE: 95 x 60 x 25mm

JN3630C Journal - Communion

Bookmark Blessings - Communion

21 x 94mm - Showing Card

SIM175G Communion Painted Frame Girl - 205 x 115mm