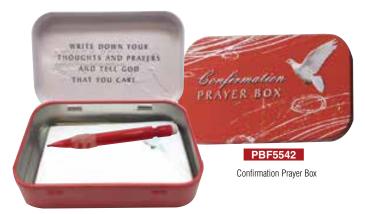

> Communion Prayer Box Tin Prayer Box with inside message Pad & Pencil included SIZE: 95 x 60 x 25mm

JN3630C Journal - Communion

Bookmark Blessings - Communion

21 x 94mm - Showing Card

SIM175G Communion Painted Frame Girl - 205 x 115mm

### Invitational Sets - Confirmation Boy

Invitational Sets

20 Sheets and Envelopes

INF5528 Invitational Sets - Confirmation Girl

**Communion Journal** Vinyl Cover with Embossed Pattern, Gift Boxed

**Communion Prayer Box** Tin Prayer Box with inside message Pad & Pencil included Size: 95 x 60 x 25mm