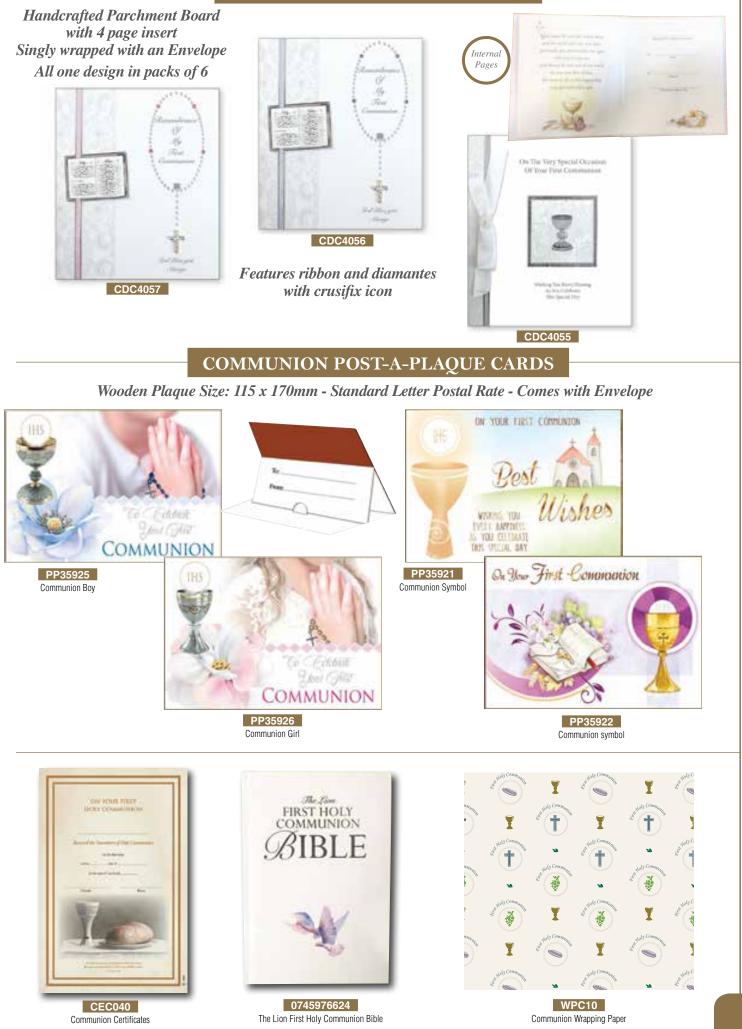

# **COMMUNION KEEPSAKE CARDS**

All packet cards are individually wrapped and gold foiled unless stated. Designs may vary to those shown.

De-Lux Handcrafted Cards With Gold/Silver Foil Highlights & Parchment Insert Size: 90x170mm

# COMMUNION KEEPSAKE CARDS