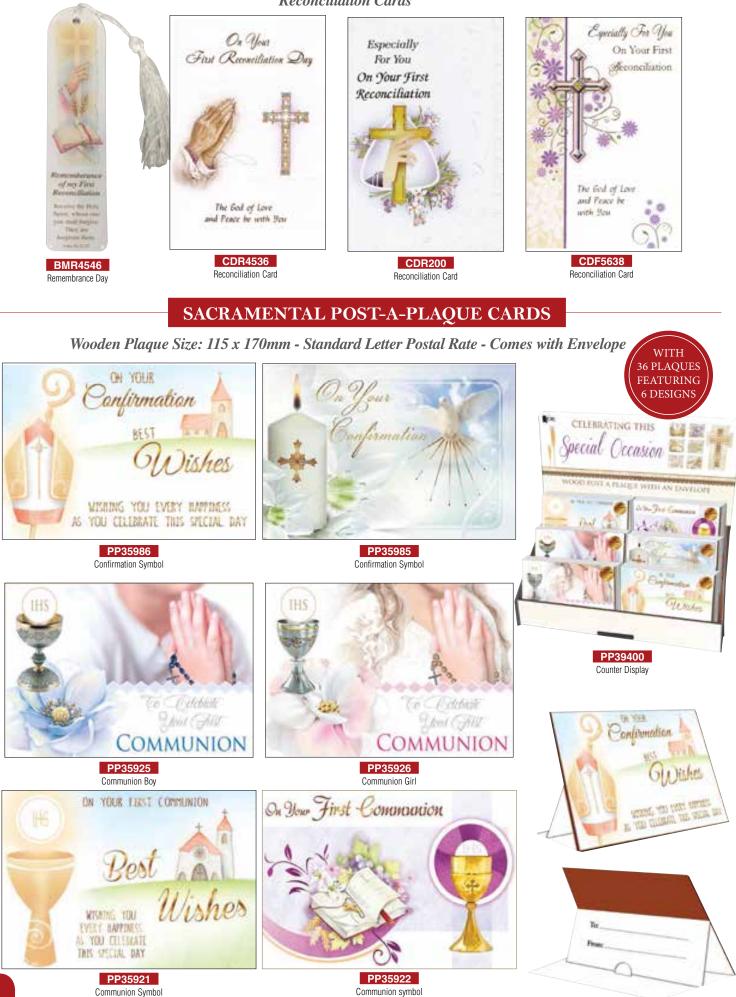

# **CONFIRMATION POST-A-PLAQUE CARDS**

Wooden Plaque Size: 115 x 170mm - Standard Letter Postal Rate - Comes with Envelope