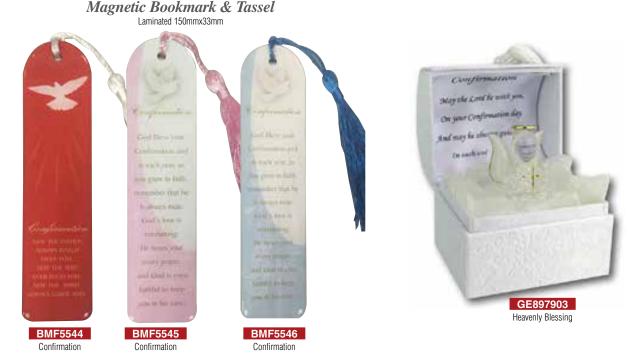

Magnetic Bookmark & Tassel Laminated 150mmx33mm

My First Holy Communion Photo Frame with chalice icon 267x267mm

Communion Supplement 2017 - 2018