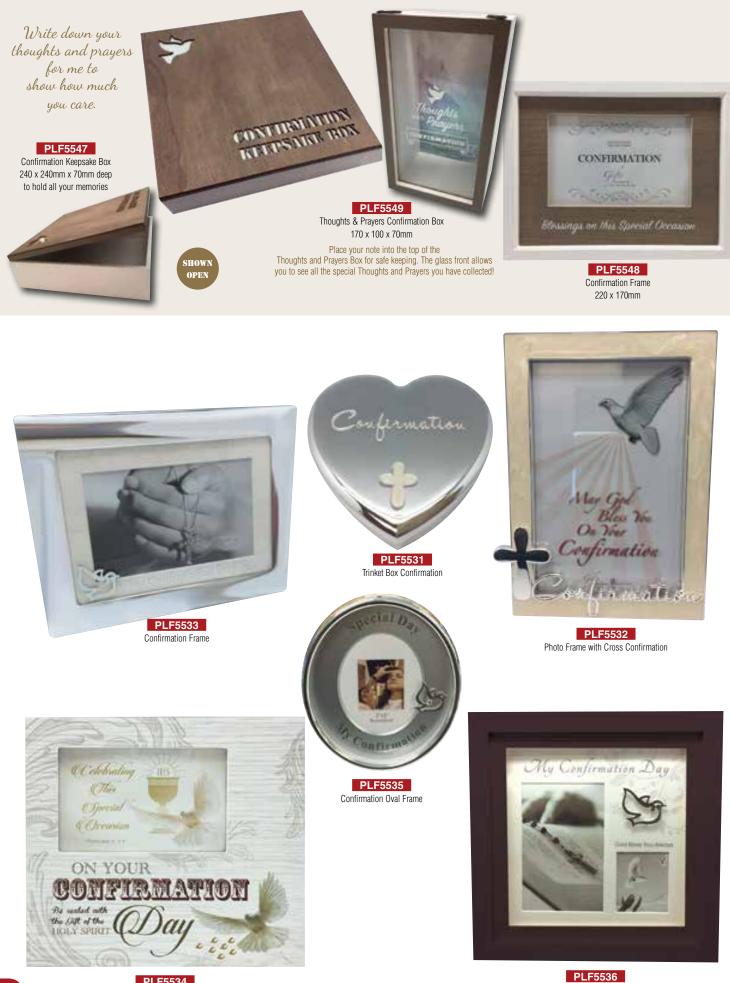

# **CONFIRMATION GIFTS**

**Caroline Simas - Frames & Bookmark** 

SIM176G Confirmation Blessings Frame - Girl

PLF61B Confirmation Frame with Doves - Blue

### **Resin Plaques**

PLF61P Confirmation Frame with Doves - Pink

Little Blessing Angel

SIM180

Bookmark Blessings - Confirmatio

Andietie - Bleyings

PLF5537 Confirmation Resin Cross 95 x 60mm

PLF5538 Confirmation Dove Resin Plaque 75 x 50mm

Confirmation Cross White Resin Plaque

PLF5540 95 x 55mm

PLF5539 Confirmation Dove **Oval Resin Plaque** 85 x 50mm

PLF5541 Confirmation Frame 85 x 110mm

ST7025 Confirmation Little Blessing Angel

## WOODEN BOXES & FRAMES - THOUGHTS & PRAYERS BOX

Confirmation Frame with Dove Icon

PLF5534 Wooden Frame Confirmation