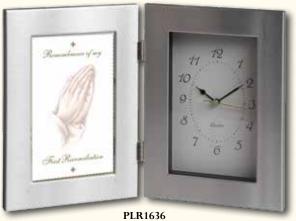

### MEMORY KEEPSAKE SET AND PHOTO FRAME

Comes with Keepsake Box containing photo album - holds 20 photo's. Size: 155 x 190 x 30mm

Brushed Metal Finish Communion Photo Frame and Clock Holds: 6" x 4" Photo - Size: 310 x 210mm(open)

PLCF1636 Brushed Metal Finish Communion Photo Frame and Clock Holds: 6" x 4" Photo Size: 310 x 210mm(open)