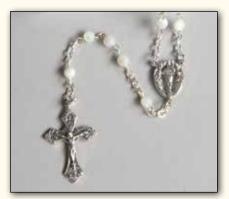

### Antique White Finish - Photo Frame

Hold - 3" x 3" Photo - Size: 85 x 140mm

PLC5004

C----

PLC5005

**BOX5006**First Communion Rosary - Boy

**BOX5007** First Communion Rosary - Girl