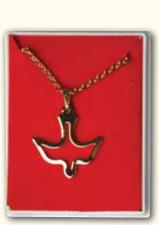

# PRAYER LOCKET

PL302 Silver Dove on 18" Silver Plated Chain

PL217 Hinged locket on 600mm satin cord, opens to hold prayer - Gift Boxed

**CP506**Confirmation Necklace

PL311
Dove pendant with sparkling red heart and crystals on 16" Chain with 1 1/4 extender Mesh Pouch

JS204
Pendant and Bracelet with Cross icon

Rhinestone Dove with Gold plated chain
- Boxed.

**JE51033G** Gold Plated Dove Necklace

MC97F ME97F - Medal Only