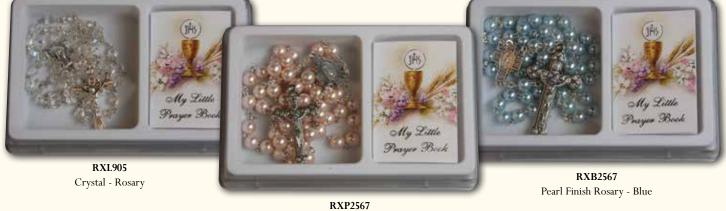

Includes: Hard Cover Communion Missal/Black Pearl Rosary in Organza Pouch - Silver Box

RX447D Communion Rosary Display 12 Rosaries - 4 of each colour

RX447M - Multicoloured - 4mm Bead

RX447W - White - 4mm Bead

RX447K - Black - 4mm Bead

\*Image showing closeup of Rosary.

Rosary Centrepieces and Crucifixes may vary in design from those shown. (Rosary Boxes may Vary from those shown)

Communion Rosary with 5mm oval imitation Mother of Pearl Beads