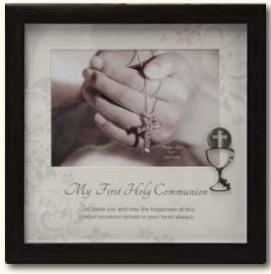

PLC1859
First Holy Communion. Wood with Metal Crosses.
Hold - 6" x 4" Photo.
Size: 205 x 215mm

PLC2309 Shadow Box Photo Frame. Boxed - 155 x 210mm

JBC1640 Communion Jewellery Box Size: 255 x 215mm Holds: 6" x 4" Photo