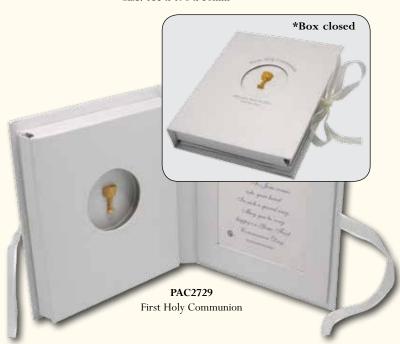

All packet cards are individually wrapped and gold foiled unless stated. Designs may vary to those shown below.

FIRST COMMUNION KEEPSAKE

First Holy Communion

WITH ROSARY

Card Size: 115 x 170mm Coin Size: Ø 35mm with Communion message at front and back. Coin can be removed and used as a keepsake