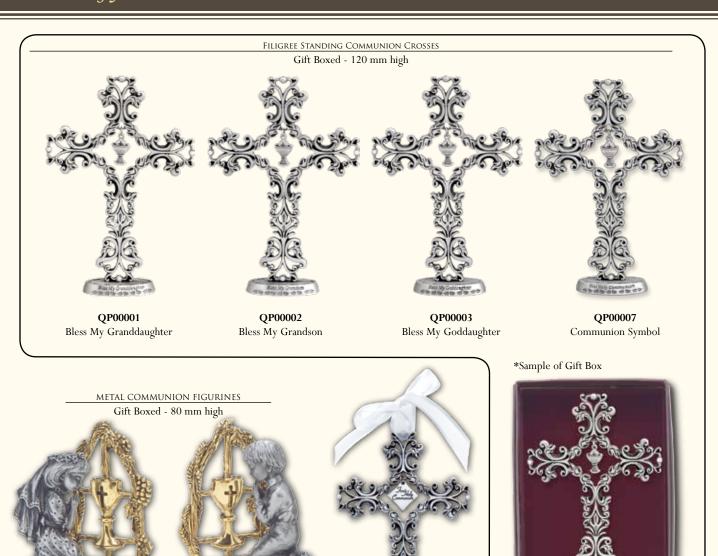

**LQP101**Metal Cross Gift Boxed - Hangs or stands - 140mm

METAL FLORAL STANDING CROSS WITH MOTIF

Gift Boxed - 120mm

QP303 Chalice

PL29C Communion Standing Sterling Silver Plaque Size: 40 x 60mm

Featuring hand polished edging and textured back with metal easel.

PT126

Pocket Coin - 31mm

PLC1358

Plastic Communion Frame

Holds Photo - 2 x 3"

Frame Size - 111 x 80mm - Gift Boxed

PLC1369
Frame Size: 80 x 100mm
Come into a Plastic packaging with Certificate

Bless My Granddaughter

ss My Granddaughter - First Com CF303

**CF304** Bless My Grandson

is My Grandson - First Comm

FC313 Filigree Cross Gift Boxed - 90mm

Bless My Godson

marian missal Gift Set

QP00004

METAL MESSAGES FRAMES