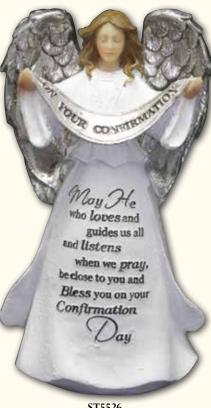

# RESIN STATUES

ST3502 Angel Holding Dove 160mm Resin

ST5526 Confirmation Angel 160mm - Resin