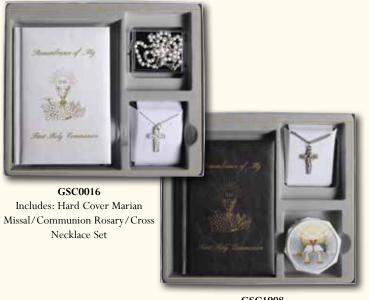

All frames hold a 6" x 4" photo or image - Gift Boxed

Frame Size (200 x 114mm)

W341 Granddaughter

W342 Grandson

GSC1008 Includes: Hard Cover Marian Missal/Communion Rosary/ Cross Necklace Set

GSC2367 Includes: Photo Frame (14 x 17cm), Black Pearl Rosary with Chalice Centerpiece - Silver Box