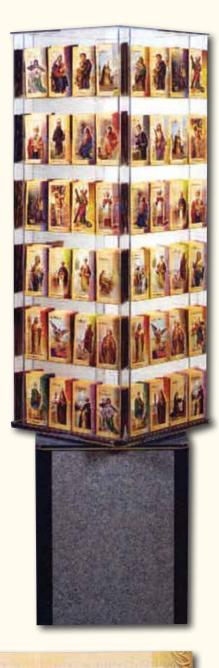

# STMINI Display Stand

- Rotating Floor Display
  - Holds 96 Subjects
    - 4 Sides of 24
- Dimensions: 64"H X 15"W

An example of the card, showing Front and Back cover and Inside Copy.