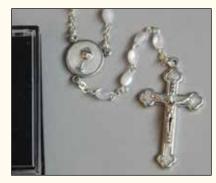

All frames hold a 6" x 4" photo or image - Gift Boxed

Frame Size (200 x 114mm)

W341 Granddaughter

W342 Grandson

GSC1008 Includes: Hard Cover Marian Missal/Communion Rosary/ Cross Necklace Set

GSC2367 Includes: Photo Frame (14 x 17cm), Black Pearl Rosary with Chalice Centerpiece - Silver Box

Includes: Photo Frame (14 x 17cm), White Pearl Rosary with Chalice Centerpiece - White Box

GIFT SET - CONTAINS FLIP ALBUM/PHOTO FRAME AND ROSARY

\*Available with Mother of Pearl Rosary

GSC1644N - With Haematite Rosary