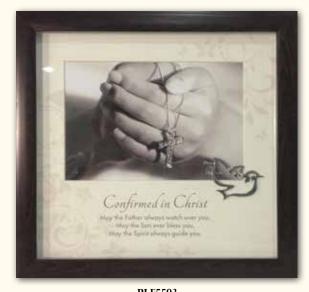

# MESSAGE FRAMES

Confirmed in Christ
PS Wood Frame with metallic Icon. Takes a 5" x 7" Photo
Size: 260 x 260mm

PLF5504 Confirmation Collage Frame Wood Frame with Metallic Dove Icon. Size: 400 x 295mm

Confirmation Photo Frame Come with separate engraving plate. Hold - 6" x 4" Photo. Size: 270 x 175mm