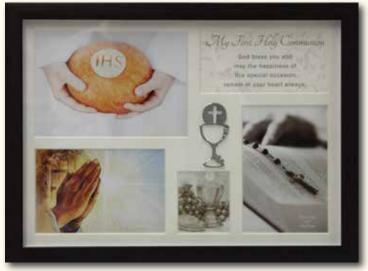

2015-16

 $\begin{array}{c} \textbf{PLC5501} \\ \textbf{Communion Collage Frame} \\ \textbf{Wooden look Frame with Metallic Chalice Icon.} \\ \textbf{Size: } 400 \times 295 \text{mm} \end{array}$ 

PLC2304 Verse Photo Frame with plaque for engraving Silver Metallic Finish - 220 x 180 x 35mm Boxed - Holds: 4" x 6" photo