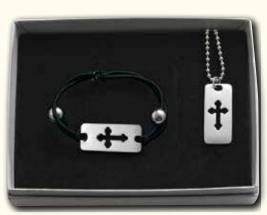

### CROSS BRACELETS - ADJUSTABLE - BOXED

PERSONAL PRAYER CROSS

8 pcs 4 each of 2 designs Display: 175 x 175 x 250mm

PPC101 450mm chain

Write down your prayer, roll it up; place it in your cross to remind you God is the answer to all.

Thoughts & Prayers

PPC101B 450mm Black Cord