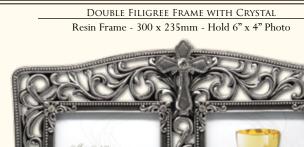

# Double Filigree Frame with Crystal

Resin Frame - 300 x 235mm - Hold 6" x 4" Photo

PLF5515

Silver Metallic Finish.

# DOUBLE FILIGREE FRAME WITH CRYSTAL

Resin Frame - 300 x 235mm - Hold 6" x 4" Photo

PLF5514 Resin Frame - 220 x 185mm - Hold 6" x 4" Photo

White Pearl Finish.