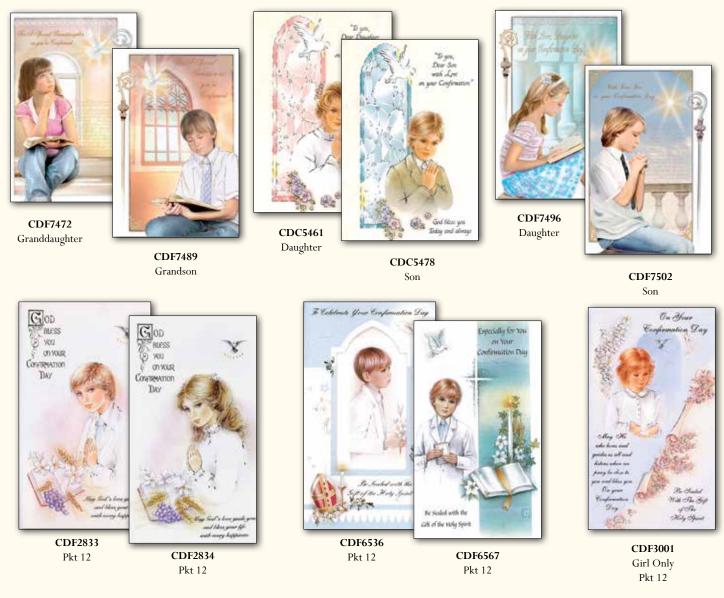

2015-16

 $\begin{array}{c} \textbf{PLC5501} \\ \textbf{Communion Collage Frame} \\ \textbf{Wooden look Frame with Metallic Chalice Icon.} \\ \textbf{Size: } 400 \times 295 \text{mm} \end{array}$ 

PLC2304 Verse Photo Frame with plaque for engraving Silver Metallic Finish - 220 x 180 x 35mm Boxed - Holds: 4" x 6" photo

PLC5002 My First Holy Communion. PS Wood Frame with metallic Icon. Takes a 5" x 7" Photo Size: 260 x 260mm

PLC5000

My First Holy Communion. Come with separate engraving plate.

Hold - 6" x 4" Photo.

Size: 270 x 175mm

PLC1859
First Holy Communion. Wood with Metal Crosses.
Hold - 6" x 4" Photo.
Size: 205 x 215mm

PLC2309 Shadow Box Photo Frame. Boxed - 155 x 210mm

JBC1640 Communion Jewellery Box Size: 255 x 215mm Holds: 6" x 4" Photo

### PLC5023

White resin block with white LED Light and etched Inspirational message.

Size: 110mm x 73mm x 28mm.

Boxed

PLC5016

Made from MDF Wood, with cut out lettering and LED Lights. Takes 2 x AAA Batteries (Batteries not included) - Size: 185 mm x 235 mm.

### FLIP ALBUM

Size: 130 x 155mm

Communion Flip Album Holds: 40 (6" x 4" Photo)

PLC2620 Silver Plated Photo Frame 155mm x 210mm

PLC1463 Silver Plated Photo Frame 160mm x 160mm