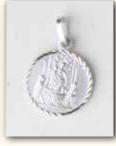

ME97F Confirmation



ME9704 Holy Family



**ME9705** Infant of Prague



ME9707 Miraculous



ME9708 O.L.Lourdes



ME9711 St Anthony



ME9712 St Francis



**ME9716** St Joseph



ME9717 St Jude



ME9718 St Teresa



ME9719 St Michael



ME9724 St Rita



**ME9733** O.L.P.H.



**ME9755** St Christopher



ME9756 Scapular



ME9764 St Peter



Medal come in plastic box as above.



STERLING SILVER SAINTS MEDALS - 10MM APPROXIMATELY

All Sterling Silver Medals can come as Medal only using the ME Code (i.e. ME10AD) or complete with a Sterling Silver Chain with the code (i.e. MC10AD)



ME10AD O.L.Sorrow



ME1056 Scapular



ME1008 O.L.Lourdes



ME1011 St Anthony



ME1018 St Teresa



**ME1019** St Michael



ME1021 St Anne



ME1024 St Rita



ME1055 St Christopher



ME10A Cherub



ME10PO O.L. Pompei



**ME1007** Miraculous - 15mm