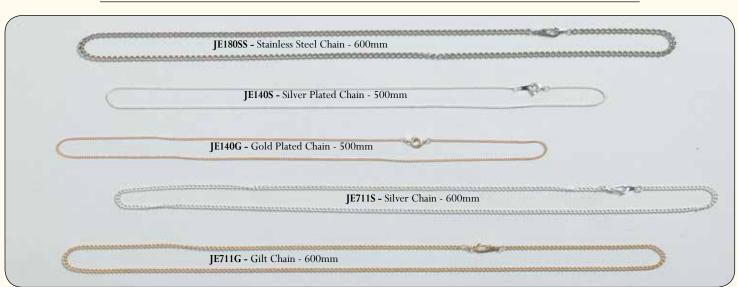

Heart. Gold



\*Illustration showing Pouch



### BLESSING STRETCH BRACELETS AND CHAIN

Approximately 125mm in size



JS203



JS204



RB5228 Gold and Silver Bead Rosary Bracelet



**RB5261** Haematite Cross -Bracelet



BR3201 Black and White Pearl -Bracelet

### PENDANT AND EARING SET



**ME51348** Rhinestone Cross Pin



**JS1002** Communion Pendant Set - Display Set of 12



**JS108** Communion Pendant Set





PRB164 Braided Genuine Leather Bracelet



**JEC1909** Communion Olive Wood Cross with cord



PL301 Communion Pendant Set



CRC1934 Communion Olive Wood Cross with cord



**PRB166**Braided Genuine Leather Bracelet



**Pouch**All Pouch jewellery comes with pouch as shown above.



PRB149 Bright Silverstone with Pewter Charm



**PRB154**Bright Rose Gold Plated



CHAIN



# All Pins are made of Alloy and come Carded as shown

(\*Cards may differ from the one shown below.)

















Swarovski Crystal











TT097G

TT183G

LP51174









TT191 TT192 LP51175

# Double Filigree Frame with Crystal

Resin Frame - 300 x 235mm - Hold 6" x 4" Photo



PLF5515

Silver Metallic Finish.

# FILIGREE LOOKING RESIN FINISH PHOTO FRAME



PL1520 Confirmation Hold: 6" x 4" photo (Size: 150 x 210mm)

JEWELLERY/ROSARY BOX WITH Cross and Crystal



Size - Ø75mm

# Jewellery/Rosary Box with Cross and Crystal



Size - Ø75mm



Resin Frame - 220 x 185mm - Hold 6" x 4" Photo

# DOUBLE FILIGREE FRAME WITH CRYSTAL

Resin Frame - 300 x 235mm - Hold 6" x 4" Photo



PLF5514 Resin Frame - 220 x 185mm - Hold 6" x 4" Photo



White Pearl Finish.

# MESSAGE FRAMES



Confi