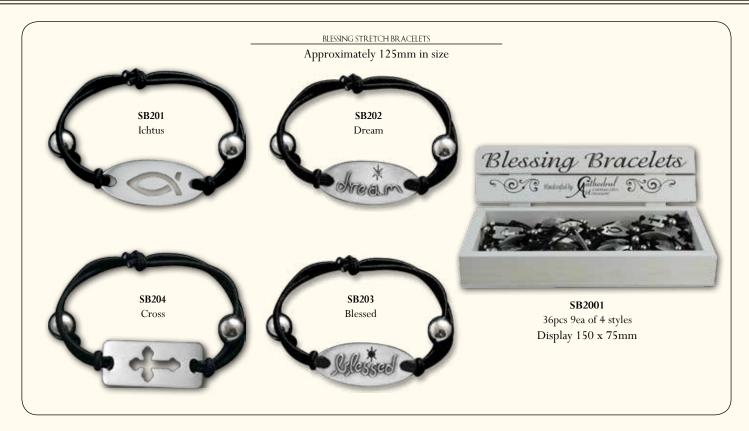

### BLESSING STRETCH BRACELETS AND CHAIN

Approximately 125mm in size

JS203

JS204

RB5228 Gold and Silver Bead Rosary Bracelet

**RB5261** Haematite Cross -Bracelet

BR3201 Black and White Pearl -Bracelet