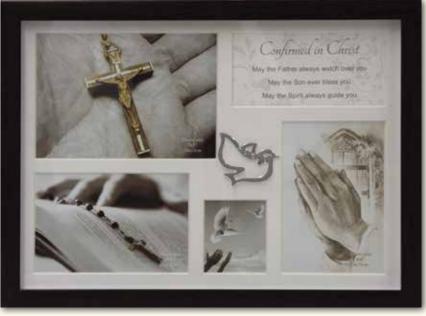

# MESSAGE FRAMES

Confirmed in Christ
PS Wood Frame with metallic Icon. Takes a 5" x 7" Photo
Size: 260 x 260mm

PLF5504 Confirmation Collage Frame Wood Frame with Metallic Dove Icon. Size: 400 x 295mm

Confirmation Photo Frame Come with separate engraving plate. Hold - 6" x 4" Photo. Size: 270 x 175mm