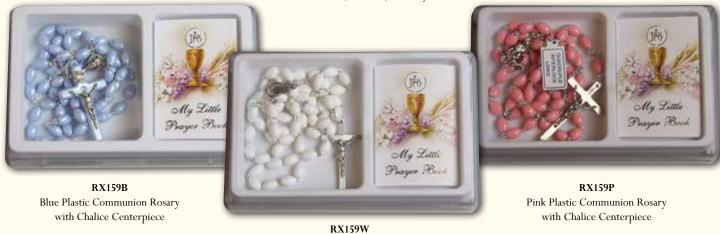

FIRST COMMUNION ROSARY - BOXED

RX33030D Communion Rosary Display 12 Rosaries - 4 of each colour

RX33030B

RX33030W White

RX33030P Pink

 ${\bf *Image\ showing\ closeup\ of\ Rosary.}$ 

RXC078K

RXC078W

**RXH5526** Haematite Bead (Iron Ore) - Rosary

White Plastic Communion Rosary with Chalice Centerpiece

Pearl Finish Rosary - Pink

COMMUNION ROSARY & PIN SET
Pearl Finish Rosary with Enamel Centre Piece and Medal

RX035CK Black

RX035CW White

RX035CP Pink