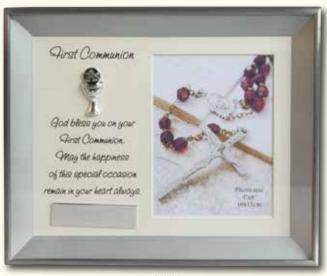

PLC5002 My First Holy Communion. PS Wood Frame with metallic Icon. Takes a 5" x 7" Photo Size: 260 x 260mm

PLC5000

My First Holy Communion. Come with separate engraving plate.

Hold - 6" x 4" Photo.

Size: 270 x 175mm