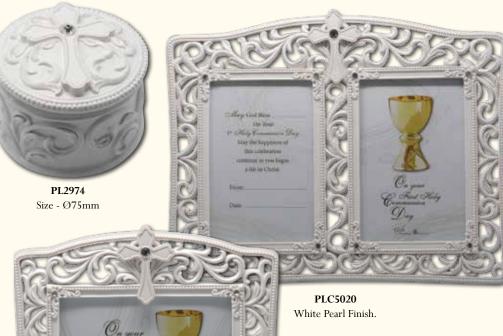

### PLC50096

Silver Finish Frame with 3D Motif Size: 275mm x 140mm

Jewellery/Rosary Box with Cross and Crystal

Size - Ø75mm

PLC5021 Silver Metallic Finish Cross. Size: 175 x 120mm

PLC5019 Silver Metallic Finish.

### FILIGREE LOOKING RESIN FINISH PHOTO FRAME

PL1519

Size: 150 x 210mm

JEWELLERY/ROSARY BOX WITH CROSS

and Crystal

Resin Frame - 220 x 185mm - Hold 6" x 4" Photo

PLC5017

DOUBLE FILIGREE FRAME WITH CRYSTAL