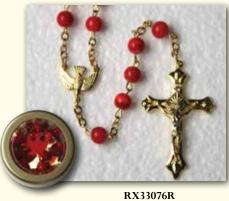

PMC113

Wooden Rosary Necklace with glass bead for each mystery

Glass Rosary Bead - Ruby.

RX038F Plastic Rosary Bead - 3mm with Confirmation centre piece

RX369F Glass Rosary Bead with Dove Centrepiece in Screw Lid Confirmation Box

**RX905F** 1/2 Crystal Rosary

RX33076D - Display Set

RX33076P Pink

Blue

**КХ330761** Red

Glass Rosary Bead - Crystal.

\*Cover Design may vary from those shown.

With the New Order of Mass - Prefaces and Eucharistic Prayers also Morning, Night and occasional Prayers with Prayers for Confession and Communion and Prayers, Novenas and Devotions to the Saints. Calendar of Saints.