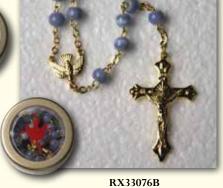

PMC113

Wooden Rosary Necklace with glass bead for each mystery

Glass Rosary Bead - Ruby.

RX038F Plastic Rosary Bead - 3mm with Confirmation centre piece

RX369F Glass Rosary Bead with Dove Centrepiece in Screw Lid Confirmation Box

**RX905F** 1/2 Crystal Rosary

RX33076D - Display Set

RX33076P Pink

Blue

**КХ330761** Red

Glass Rosary Bead - Crystal.

\*Cover Design may vary from those shown.

With the New Order of Mass - Prefaces and Eucharistic Prayers also Morning, Night and occasional Prayers with Prayers for Confession and Communion and Prayers, Novenas and Devotions to the Saints. Calendar of Saints.