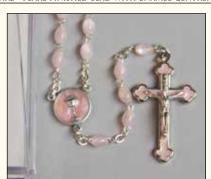

**RXH5526** Haematite Bead (Iron Ore) - Rosary

White Plastic Communion Rosary with Chalice Centerpiece

Pearl Finish Rosary - Pink

COMMUNION ROSARY & PIN SET
Pearl Finish Rosary with Enamel Centre Piece and Medal