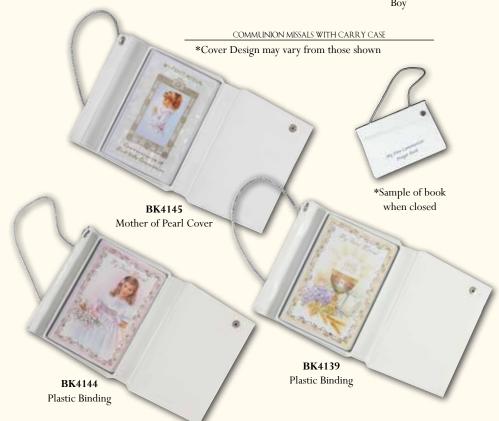

### MY FIRST MISSAL WITH CARRY CASE

\*Communion Books - My First Missal with Carry Case - Each Case is supplied with a silver braided cord. Each Missal and Case Set is singularly packed.

Contain BK4128G Book

Contain BK4125 Book

Contain BK4122W Book

\*BK4141

MY FIRST MISSAL - PADDED COVER

\*BK4142

BK4124S Symbol

BK4120B Boy

\*BK4143

COMMUNION BINDING - HARDBACK

BK4120S Symbol

BK4120G Girl

MY FIRST MISSAL - PADDED PEARL COVER

BK4124G

Girl

With Pearl effect finish.

BK4124B

Boy

BK4128B Boy

BK4128G Girl

BK4125 Symbol

### PAPERBACK

Boy

BK4110G Girl

BK4110S Symbol

\*Cover Design may vary from those shown. All Mass Books contains the new order of Mass