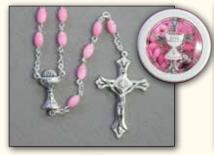

FIRST COMMUNION ROSARY - BOXED

RX33030D Communion Rosary Display 12 Rosaries - 4 of each colour

RX33030B

RX33030W White

RX33030P Pink

 ${\bf *Image\ showing\ closeup\ of\ Rosary.}$ 

RXC078K

RXC078W

**RXH5526** Haematite Bead (Iron Ore) - Rosary

White Plastic Communion Rosary with Chalice Centerpiece

Pearl Finish Rosary - Pink

COMMUNION ROSARY & PIN SET
Pearl Finish Rosary with Enamel Centre Piece and Medal

RX035CK Black

RX035CW White

RX035CP Pink