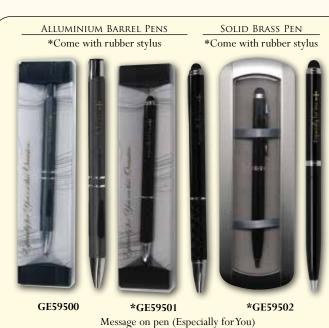

GE59015 Pen & Pencil Set Brass Barrel with laser engraving

**GE59018**Pen & Pencil Set
Plastic Barrel with Gold Tip

GE59039

Pen with Cross

### GE59000

Especially For You - Pen Sets
Set contains 24 pens, 6 designs, 4 of each
Each pen printed for that special occasion

\*Come with rubber stylus

Message on pen (My First Holy Communion)

Message on pen (Especially for You)

# BI FOLD RELIGIOUS PLAQUES

Plastic wood look gold plaque with Religious Image - Opened - 70 x 110mm

PL1110F

Come with Leather Pouch and rubber stylus My Confirmation

Confirmation Pen and Ruler Set

\*GE59037

My Confirmation

Solid Brass Pen \*Come with rubber stylus

GE59036 Message on pen (My Confirmation)

Alluminium Barrel Pens \*Come with rubber stylus

DELUXE CONFIRMATION PEN SET Gift Boxed

GE59050 Pen with Dove