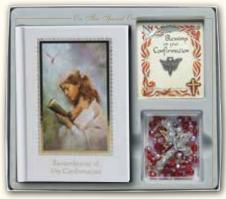

2015-16

 $\begin{array}{c} \textbf{PLC5501} \\ \textbf{Communion Collage Frame} \\ \textbf{Wooden look Frame with Metallic Chalice Icon.} \\ \textbf{Size: } 400 \times 295 \text{mm} \end{array}$ 

PLC2304 Verse Photo Frame with plaque for engraving Silver Metallic Finish - 220 x 180 x 35mm Boxed - Holds: 4" x 6" photo