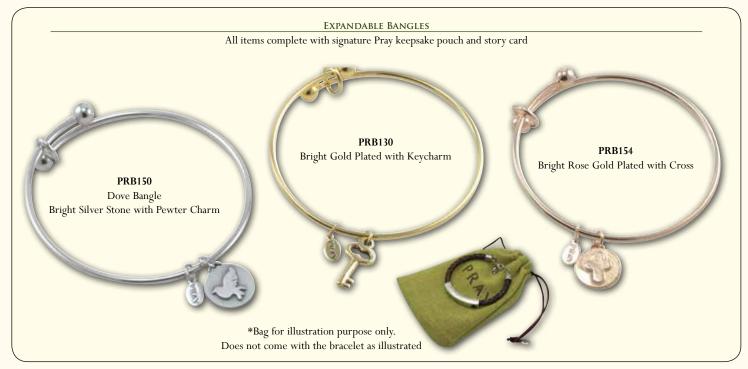

PL301 Communion Pendant Set

CRC1934 Communion Olive Wood Cross with cord

**PRB166**Braided Genuine Leather Bracelet

**Pouch**All Pouch jewellery comes with pouch as shown above.

PRB149 Bright Silverstone with Pewter Charm

**PRB154**Bright Rose Gold Plated

CHAIN