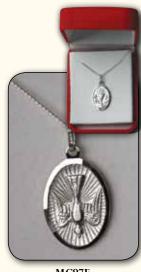

JS204
Pendant and Bracelet with Cross icon

Rhinestone Dove with Gold plated chain
- Boxed.

**JE51033G** Gold Plated Dove Necklace

MC97F ME97F - Medal Only