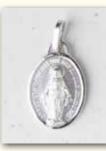

ME9704 Holy Family



**ME9705** Infant of Prague



ME9707 Miraculous



ME9708 O.L.Lourdes



ME9711 St Anthony



ME9712 St Francis



**ME9716** St Joseph



ME9717 St Jude



ME9718 St Teresa



ME9719 St Michael



ME9724 St Rita



**ME9733** O.L.P.H.



**ME9755** St Christopher



ME9756 Scapular



ME9764 St Peter



Medal come in plastic box as above.



STERLING SILVER SAINTS MEDALS - 10MM APPROXIMATELY

All Sterling Silver Medals can come as Medal only using the ME Code (i.e. ME10AD) or complete with a Sterling Silver Chain with the code (i.e. MC10AD)



ME10AD O.L.Sorrow



ME1056 Scapular



ME1008 O.L.Lourdes



ME1011 St Anthony



ME1018 St Teresa



**ME1019** St Michael



ME1021 St Anne



ME1024 St Rita



ME1055 St Christopher



ME10A Cherub



ME10PO O.L. Pompei



**ME1007** Miraculous - 15mm