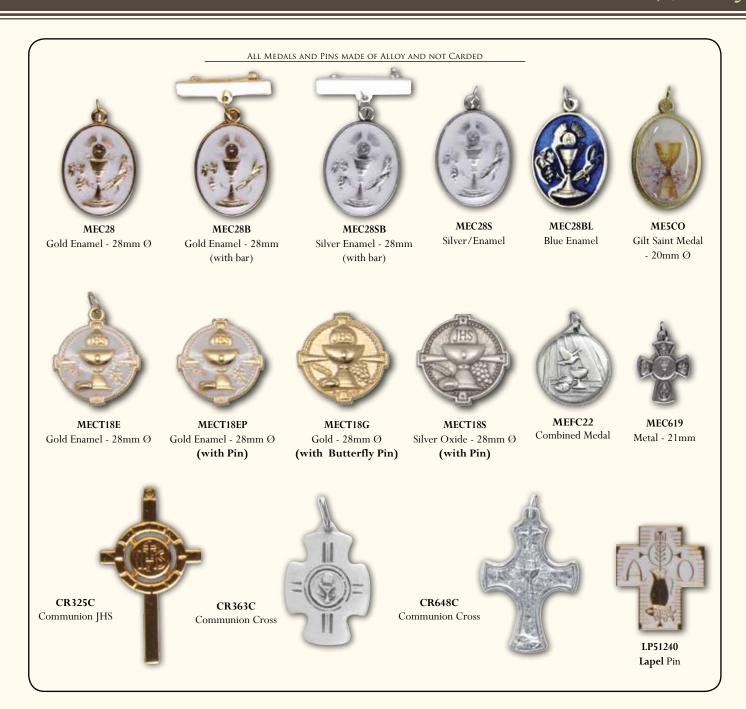

# All Medals and Pins are made of alloy and not Carded

CR04407 Confirmation Cross Pendant

**CR13202** Silver - 45 mm

**CR076F** Silver - 30mm

**MEF459** Gold Plated - 27mm

METSS18R Metal with Enamel - 20mm

**CR326F** Gold plated - 30mm

Metal - 20mm

CR367F Metal - 25mm

**MEF459B** Gold Plated - 27mm (plus bar)

METSS18S Metal - 20mm

# All Pins are made of Alloy and come Carded as shown

**LP51078G** Gold Plated - 17mm

**LP51078S** Metal - 17mm

**LP51079** Cross with Enamel Dove - 17mm

**LP51085** Enamel - 12mm

Enamel - 12mm

Enamel - 12mm

**LP51173** Enamel - 14mm

**LP51403G** Enamel - ø19mm

TT193 Metal - 20mm

**LP51086** Enamel - 12mm

**LP03008** Gold Plated - 20mm