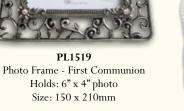

### FILIGREE LOOKING RESIN FINISH PHOTO FRAME

PL1519

Size: 150 x 210mm

JEWELLERY/ROSARY BOX WITH CROSS

and Crystal

Resin Frame - 220 x 185mm - Hold 6" x 4" Photo

PLC5017

DOUBLE FILIGREE FRAME WITH CRYSTAL