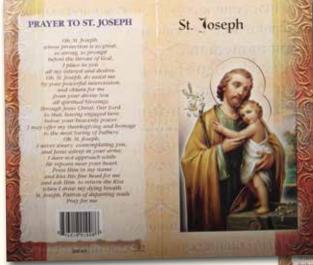

## ST. JOSEPH

Joseph was by barth of the mily of David, but was living in robscurity as a carpeneer when sod him to the highest sanctity, one him to be the spouse of gan Mother, and noter father ardian to besite. Joseph, says riprine, was a just man, he was nt and pure, and became the d of Mart, he was gettile and

tather of Jesus. When he learned the father of Jesus. When he learned that Mary carried within her womb the Lord of heaven, he feared to take he as his wife, but an angel tool from not to fee and all thintry wombed.

When Herod sought the life of the divine Infam, an angel sold Joseph in a dream to fice with the Child and His Mother into Egypt. Joseph at once arose and obeyed.

Being directed by God in another traces he returned to the land of Herod Ampan, in Galilee, to his former home in Natureth. When Jesus was a little older Joseph; and Mary found from to the temple after being missing 55%, three days. When Mary saked him why He had done this to them Jesus replied. Tool you not know that I must be about my Dahiers hussiness? Even though he stayed in the temple, unknown to His parents, in the end He was still obedient to them.

5c. Joseph in scripture after this and he is presumed to have died hefore the marriage of Cana and the beginning of Jesus ministry. We can imagine the happiness of Jesus and Mary artending to his death persona by him and constoring him in his last morrows.

- 4 Four Day: March 19
- Name Mouning 'He Shall Add'
- Married Complex, Laborers, House Sevice The Commercial Changle, A Happy Death

LF5123 The Divine Mercy

LF5133 Holy Trinity

LF5153 Christ the King

LF5154 Sacred Heart of Jesus

LF5630 St. Joseph

LF5640 St. Patrick

LF5645 St Benedict

**LF5651** Holy Spirit