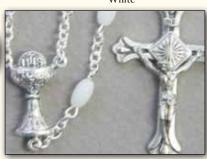

All frames hold a 6" x 4" photo or image - Gift Boxed

Frame Size (200 x 114mm)

W341 Granddaughter

W342 Grandson

GSC1008 Includes: Hard Cover Marian Missal/Communion Rosary/ Cross Necklace Set

GSC2367 Includes: Photo Frame (14 x 17cm), Black Pearl Rosary with Chalice Centerpiece - Silver Box

Includes: Photo Frame (14 x 17cm), White Pearl Rosary with Chalice Centerpiece - White Box

GIFT SET - CONTAINS FLIP ALBUM/PHOTO FRAME AND ROSARY

\*Available with Mother of Pearl Rosary

GSC1644N - With Haematite Rosary