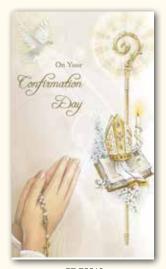

# CONFIRMATION GIFT WALLET CARD - PKT 6

CDF7458 Confirmation Gift Wallet Card Suitable to hold money or vouchers Pkt 6

CDF7519 Confirmation Day Pkt 6

CDF28177 3D Confirmation Card Pkt 6

**CEF015** 175 x 265mm