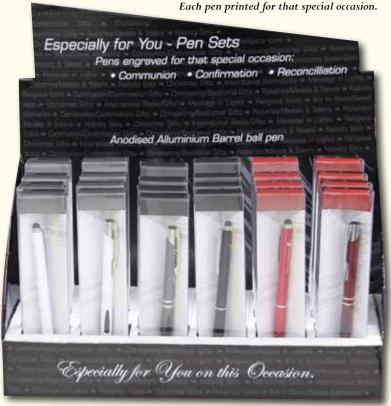

### GE59000

Especially For You - Pen Sets
Set contains 24 pens, 6 designs, 4 of each
Each pen printed for that special occasion

\*Come with rubber stylus

Message on pen (My First Holy Communion)

Message on pen (Especially for You)

Confirmation Pens can be found on page 45

\*GE59023 My First Holy Communion