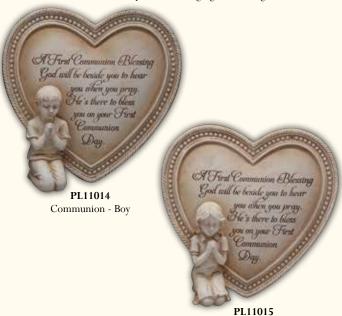

### PL100CO

Consists of:

10 x PL10019 Arts in Stone - Communion 4 x PL11014 Arts in Stone Memories - Communion Boy 4 x PL11015 Arts in Stone Memories- Communion Girl

### ARTS IN STONE

Display Box - Size:  $90 \times 55 \times 160 \text{mm}$ 

PL10019
First Holy Communion

PL285CO Resin Holy Communion Frame Boxed - 110 x 150mm

### ARTS IN STONE MEMORIES

Plaque can be hanging or standing