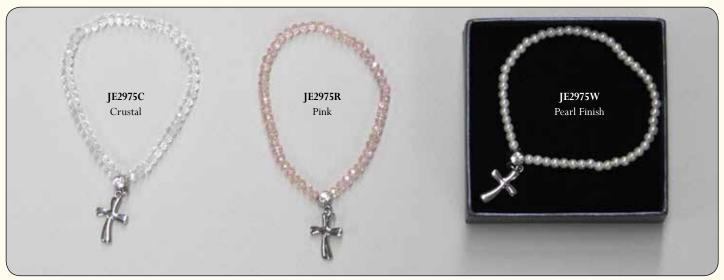

### COMMUNION BRACELETS

 $Immitation\ Mother\ of\ Pearl\ Glass\ Communion\ Bracelet.$ 

BR51604

BR51605

RBMC6C Crystal

RBMC6B Blue

Pink