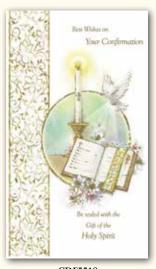

# CONFIRMATION GIFT WALLET CARD - PKT 6

CDF7458 Confirmation Gift Wallet Card Suitable to hold money or vouchers Pkt 6

CDF7519 Confirmation Day Pkt 6

CDF28177 3D Confirmation Card Pkt 6

**CEF015** 175 x 265mm