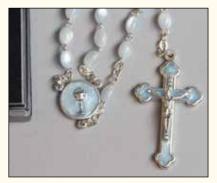

All frames hold a 6" x 4" photo or image - Gift Boxed

Frame Size (200 x 114mm)

W341 Granddaughter

W342 Grandson

GSC1008 Includes: Hard Cover Marian Missal/Communion Rosary/ Cross Necklace Set

GSC2367 Includes: Photo Frame (14 x 17cm), Black Pearl Rosary with Chalice Centerpiece - Silver Box

Includes: Photo Frame (14 x 17cm), White Pearl Rosary with Chalice Centerpiece - White Box

GIFT SET - CONTAINS FLIP ALBUM/PHOTO FRAME AND ROSARY

\*Available with Mother of Pearl Rosary

GSC1644N - With Haematite Rosary