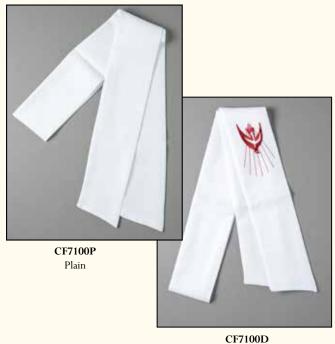

# Confirmation Stoles - 1550MM

Ideal for School or parishes to give to Children to wear on the day of their Confirmation. Can be personalised.

Cr/100D Confirmation Stole w/dove