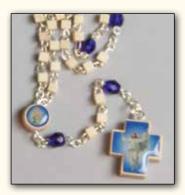

### Antique White Finish - Photo Frame

Hold - 3" x 3" Photo - Size: 85 x 140mm

PLC5004

C----

PLC5005

**BOX5006**First Communion Rosary - Boy

**BOX5007** First Communion Rosary - Girl