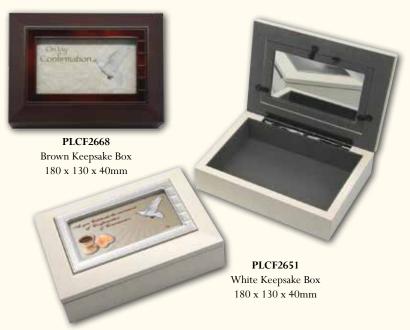

# MESSAGE FRAMES

Confirmed in Christ
PS Wood Frame with metallic Icon. Takes a 5" x 7" Photo
Size: 260 x 260mm

PLF5504 Confirmation Collage Frame Wood Frame with Metallic Dove Icon. Size: 400 x 295mm

Confirmation Photo Frame Come with separate engraving plate. Hold - 6" x 4" Photo. Size: 270 x 175mm

PLF5500

PLF2651
White Keepsake Box
180 x 130 x 40mm

PLF2668 Brown Keepsake Box 180 x 130 x 40mm

Silver Finish Confirmation Photo Frame with Silver Plate to allow for Engraving 159 x 220mm

PLF2026 Photo Album Holds 48 Photos