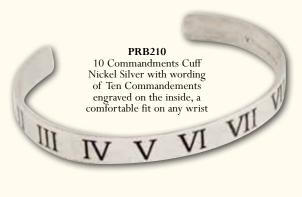

ll certificates Gold Foiled unless indicated



CER030  $175 \times 260 \mathrm{mm}$ 



CER033 175 x 260mm



CER035 175 x 120mm



175 x 120mm



CER6444  $150 \ge 200 \mathrm{mm}$ Not Gold Foiled



CER444  $180 \ge 270 \mathrm{mm}$ Not Gold Foiled



Wooden Look Plastic Cross with Reconciliation Certificate -85 x 115mm Can be hanging or standing



SQP117 Standing Metal Cross - First Penance - 76mm



CR1342R Wooden Look Plastic Cross with Booklet -  $85 \times 115$ mm

# COPPER EXPRESSIONS Copper plaque with Velvet Easel back -Polybagged Size: 100 x 100mm

**GP327** First Reconciliation



Brushed Metal Finish Reconciliation Photo Frame and Clock Holds: 6" x 4" Photo Size: 310 x 210mm (open).



ME399R



Solid Brass Pen \*Come with rubber stylus

Message on pen (Especially for You)



PRB167 Nail Cuff Pewter with FORGIVEN engraved on the inside

\*Bag for illustration purpose only. Does not come with the bracelet as illustrated

FORGIVEN



OUR FATHER sistiowro ar bis NAME, THY KINGDOM COME, THE WILL BE DOME, ON LAITHER AT IT IS INTHAVES. GIVE OF THIS DAY OF THAT A METAL AS IN FORMATIVE UNDER THE PRACES.

AND TOWNS TOWN OF THE PRACES.

PLA1462 - Our Father....  $150 \text{mm} \times 100 \text{mm}$ 



PLA1463 - Names of Jesus... 150mm x 100mm



PLA1467 - Jesus Loves Me...  $150 \text{mm} \times 100 \text{mm}$ 

# First Penance - Metal

TT028

PL303 First Penance - Metal



PL29597 Silver Finish Frame with 3D Motif Size: 275mm x 140mm



PL29603 Silver Finish Frame with 3D Motif Size: 230 mm x 145mm



PLC5011 Metal Frame -  $100 \times 125 \text{mm}$ 



PLCF1636 Bru