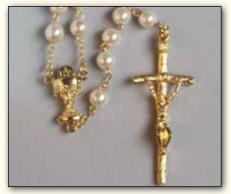

### Antique White Finish - Photo Frame

Hold - 3" x 3" Photo - Size: 85 x 140mm

PLC5004

C----

PLC5005

**BOX5006**First Communion Rosary - Boy

**BOX5007** First Communion Rosary - Girl