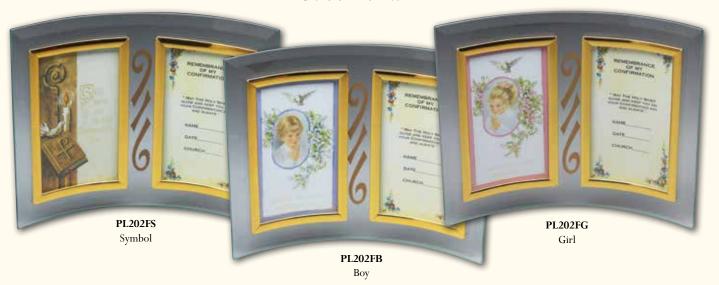

# MESSAGE FRAMES

Confirmed in Christ
PS Wood Frame with metallic Icon. Takes a 5" x 7" Photo
Size: 260 x 260mm

PLF5504 Confirmation Collage Frame Wood Frame with Metallic Dove Icon. Size: 400 x 295mm

Confirmation Photo Frame Come with separate engraving plate. Hold - 6" x 4" Photo. Size: 270 x 175mm