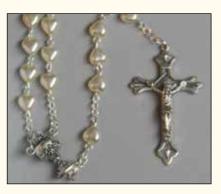

### Antique White Finish - Photo Frame

Hold - 3" x 3" Photo - Size: 85 x 140mm

PLC5004

C----

PLC5005

**BOX5006**First Communion Rosary - Boy

**BOX5007** First Communion Rosary - Girl