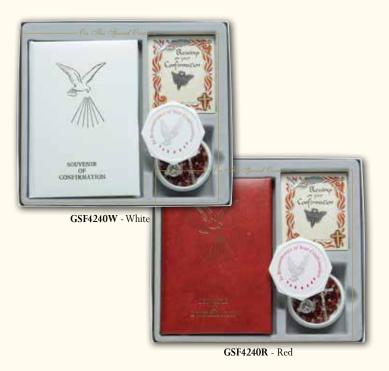

# HARD COVER GIFT SET

Includes: Children's Missal (Hardcover), Glass Rosary bead in Confirmation Box, Blessing on your Confirmation Lapel Pin

GSF4235S GSF4235B GSF4235G

 $\label{eq:all-packet} \mbox{All packet cards are individually wrapped and gold foiled unless stated.} \\ \mbox{Designs may vary to those shown.}$ 