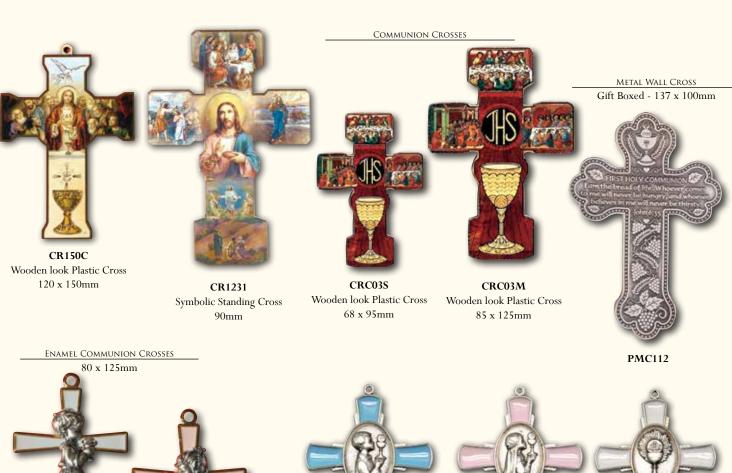

CRC794 Wooden long plastic Cross with Communion certificate - 80 x 120mm

CRC10272 Wooden Cross -Communion Cross size: 90 x 135mm

CRC10273 Wooden Cross -Communion Cross size: 90 x 135mm

CRC1341 Wooden look plastic Cross with Communion card - Cross 85 x 115mm