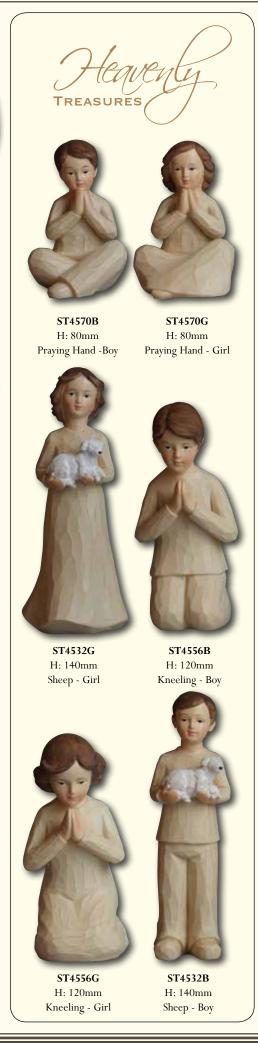

# WOOD JEWELLERY/KEEPSAKE BOX

ST4532G H: 140mm Sheep - Girl

ST4532B H: 140mm Sheep - Boy