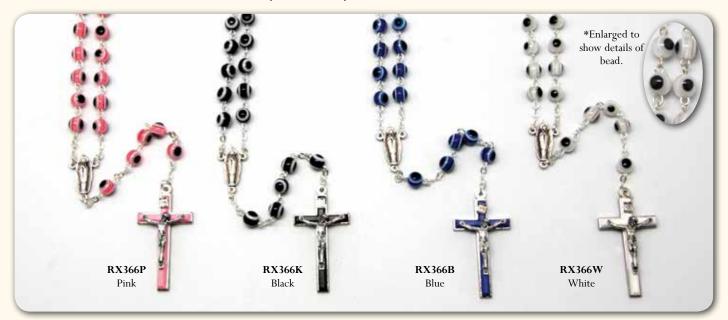

8mm Two Coloured Glass Rosary Bead.

6mm Ceramic Rosary with Gold Foiled Cross Stamp on each bead.

7mm Murano Style Glass Rosary Bead.

7mm Glass Cat Eye Rosary with Enamel Cross.