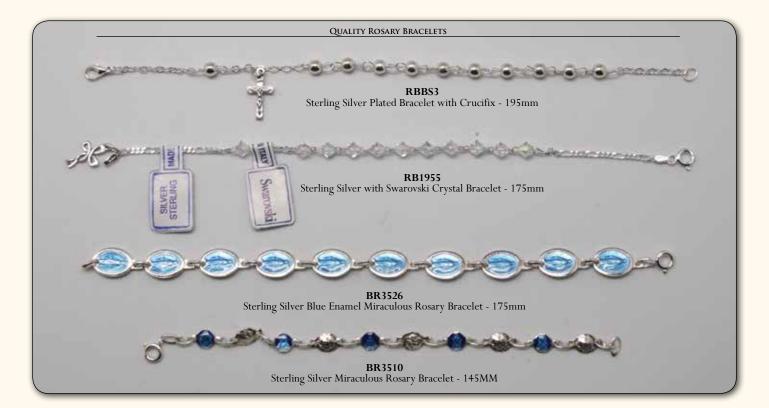

#### ALL ROSARY BRACELETS COME BOXED - CROSSES AND MEDALS MAY AVRY IN DESIGN FROM THOSE SHOWN

ALL ROSARY BRACELETS COME BOXED - CROSSES AND MEDALS MAY AVRY IN DESIGN FROM THOSE SHOWN