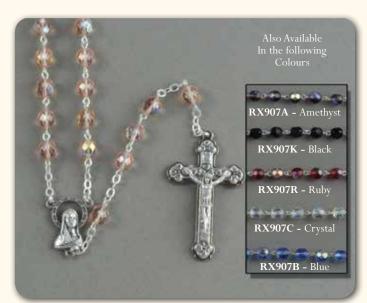

**RX908A - Amethyst** 8mm Aurora Borealis (AB) bead

**RX907P - Pink** 7mm Aurora Borealis (AB) bead

**RX905G - Green** 5mm Aurora Borealis (AB) bead

**RX904K - Black** 4mm Aurora Borealis (AB) bead

**RXMC7B - Blue** 7mm Crystal Aurora Borealis (AB) bead mounted between two Silver Tulip Cups