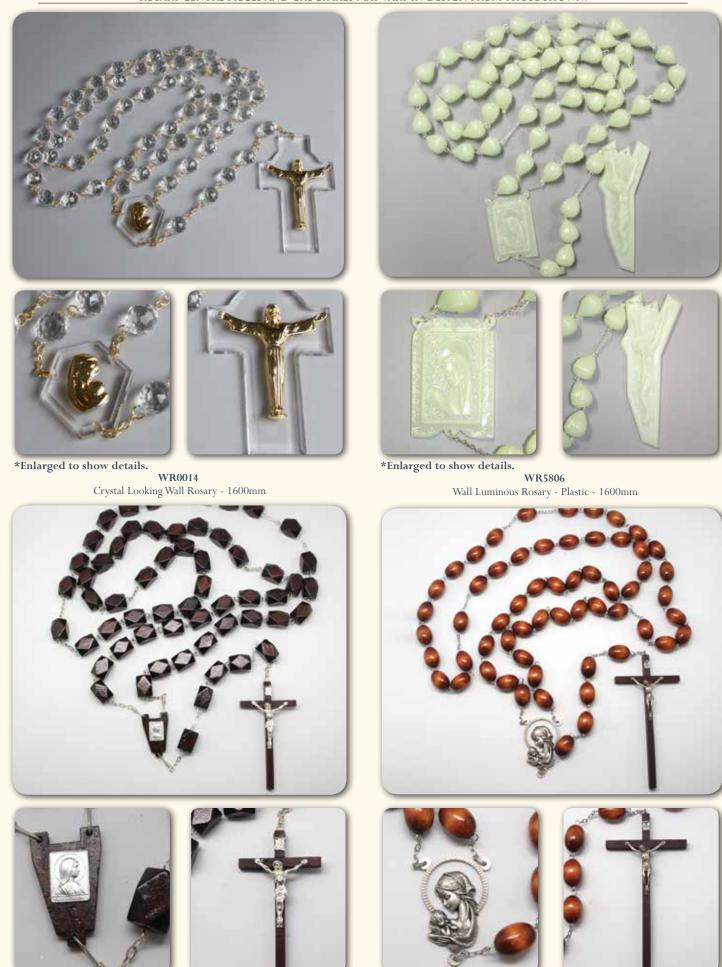

# Wall / Special Rosaries

#### ROSARY CENTRE PIECES AND CRUCIFIXES MAY VARY IN DESIGN FROM THOSE SHOWN.

\*Enlarged to show details. WRL258 Wall Wood Square Rosary Bead - 1550mm

\*Enlarged to show details. WROV21 Wall Wood Oval Bead Rosary - 1530mm