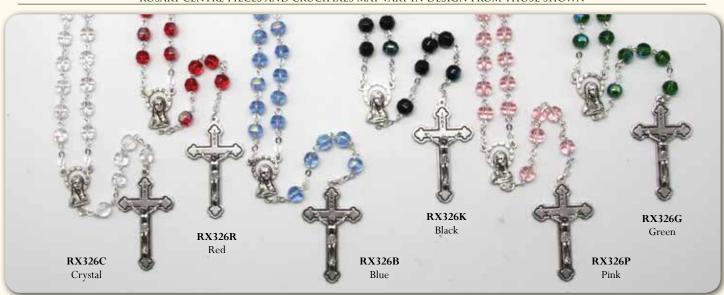

ROSARY CENTRE PIECES AND CRUCIFIXES MAY VARY IN DESIGN FROM THOSE SHOWN All Rosaries on this page are made in Italy and come in a window face velvet Box

Crystal (7mm) Beads Rosary with small Zircon Diamante.

Swarovski Crystal (5mm) Beads with Sterling Silver Chain/Centrepiece and Crucifix.

## Quality Rosaries

ROSARY CENTRE PIECES AND CRUCIFIXES MAY VARY IN DESIGN FROM THOSE SHOWN All Rosaries on this page are made in Italy and come in a window face velvet Box

Quality Rosaries

ROSARY CENTRE PIECES AND CRUCIFIXES MAY VARY IN DESIGN FROM THOSE SHOWN All Rosaries on this page are made in Italy and come in an Acrylic Rosary Box. \*comes with a window velvet Box.