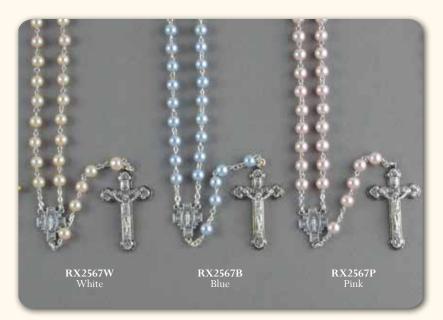

in an Acrylic Rosary Box



8mm Two Coloured Glass Rosary Bead.



6mm Ceramic Rosary with Gold Foiled Cross Stamp on each bead.



7mm Murano Style Glass Rosary Bead.



7mm Glass Cat Eye Rosary with Enamel Cross.

#### ROSARY CENTRE PIECES AND CRUCIFIXES MAY VARY IN DESIGN FROM THOSE SHOWN

Pictured Rosary Box with (7mm) Glass Bead with Matching Centre Piece.



RX36901 SHJ



**RX36909** O.L Fatima



Infant of Prague



Miraculous



**RX36908** O.L Lourdes





**RX36933** O.L.P.S





RX36970 St Benedict



**RX36958** Divine Mercy **RX36918** St Theresa with Rose perfume Beads



RX369C Communion



Genuine (5mm) Mother of Pearl Rosary in Gold or Silver



6mm Imitation Mother of Pearl Tear shape Bead - Gilt Finish



5mm Imitation Mother of Pearl Oval shaped beads - Silver Finish



7mm Imitation Mother of Pearl Bead with Miraculous Centre Piece.



7mm Imitation Mother of Pearl Bead (not made in Italy).

ROSARY CENTRE PIECES AND CRUCIFIXES MAY VARY IN DESIGN FROM THOSE SHOWN All Rosaries on this page are made in Italy and come in an Acrylic Rosary Box



5mm Wood Rectangular Bead and Metal Crucifix



10mm Wood Patterned Bead with Wooden Cross



6mm Wood Carpino Bead Rosary



7mm Wood Oval Shaped Bead and Double Wired Links (Extra Strong)



8mm Wood Patterned Bead with Wooden Cross



7mm Genuine Cocco Bead Rosary with Wooden Cross

ROSARY CENTRE PIECES AND CRUCIFIXES MAY VARY IN DESIGN FROM THOSE SHOWN All Rosaries on this page are made in Italy and come in an Acrylic Rosary Box



Wooden Round 6mm Beads with image of saint in the centre piece. Rosaries come wi