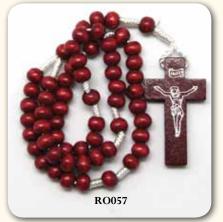

#### ROSARY CENTRE PIECES AND CRUCIFIXES MAY VARY IN DESIGN FROM THOSE SHOWN All Rosaries on this page are not supplied with a Rosary Box

9mm Wood Rosary with Cross Bead.

Wood Rosary with Nylon Cord - 7mm Bead.

8mm Wood Cord Rosary with Gold Cross Motif and Bead.

6mm Multicoloured Beaded Rosary.

7mm Wood Cord Rosary and Bead.

Wood Child's Large Rosary - Non-toxic

8mm Misericordin Rosary as promoted by Pope Francis.