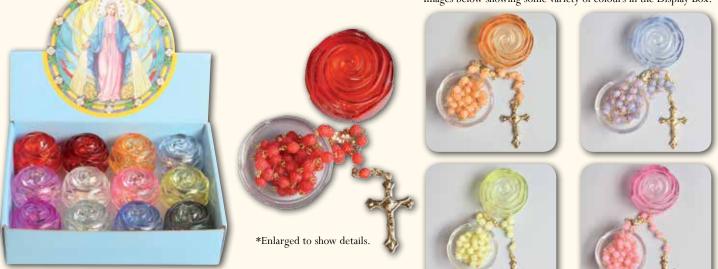

#### Rose Shaped Coloured Beads Rosary in a Rose shaped Display Box

Images below showing some variety of colours in the Display Box.

**RX0083** Packaging consist of 12 Rosaries each individually boxed - 5mm