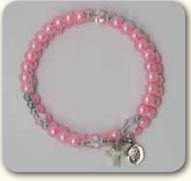

IMITATION MOTHER OF PEARL SPIRAL BRACELETS WITH CROSS AND MIRACULOUS MEDAL - EXPANDABLE

RB5206PK Pink

RB5206W White

RB0113

**RB0076** Birthstone Rosary Bracelets with Images of the Saints and Cross. (Assorted Colours - Set of 24)