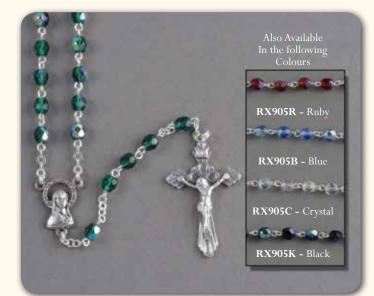

**RX908A - Amethyst** 8mm Aurora Borealis (AB) bead

**RX907P - Pink** 7mm Aurora Borealis (AB) bead

**RX905G - Green** 5mm Aurora Borealis (AB) bead

**RX904K - Black** 4mm Aurora Borealis (AB) bead

**RXMC7B - Blue** 7mm Crystal Aurora Borealis (AB) bead mounted between two Silver Tulip Cups