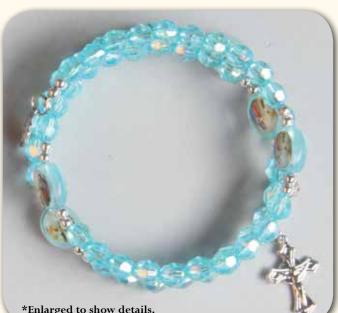

IMITATION MOTHER OF PEARL SPIRAL BRACELETS WITH CROSS AND MIRACULOUS MEDAL - EXPANDABLE

RB5206PK Pink

RB5206W White

RB0113

**RB0076** Birthstone Rosary Bracelets with Images of the Saints and Cross. (Assorted Colours - Set of 24)

\*Enlarged to show details.