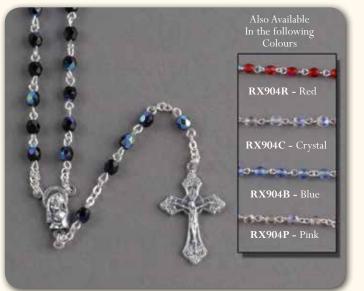

**RX908A - Amethyst** 8mm Aurora Borealis (AB) bead

**RX907P - Pink** 7mm Aurora Borealis (AB) bead

**RX905G - Green** 5mm Aurora Borealis (AB) bead

**RX904K - Black** 4mm Aurora Borealis (AB) bead

**RXMC7B - Blue** 7mm Crystal Aurora Borealis (AB) bead mounted between two Silver Tulip Cups