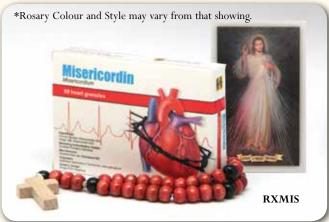

8mm Wood Cord Rosary with Gold Cross Motif and Bead.

6mm Multicoloured Beaded Rosary.

7mm Wood Cord Rosary and Bead.

Wood Child's Large Rosary - Non-toxic

8mm Misericordin Rosary as promoted by Pope Francis.