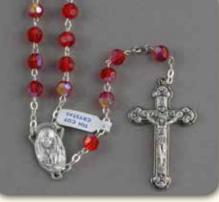

**RX112B** Tin Cut (7mm) Aurora Borealis (AB) Crystal Rosary - Blue

**RX112C** Tin Cut (7mm) Aurora Borealis (AB) Crystal Rosary - Crystal

**RX112K** Tin Cut (7mm) Aurora Borealis (AB) Crystal Rosary - Black ( scarabeo)

**RX112P** Tin Cut (7mm) Aurora Borealis (AB) Crystal Rosary - Pink

**RX112R** Tin Cut (7mm) Aurora Borealis (AB) Crystal Rosary - Ruby

**\*RXAR7R** Crystal Aurora Borealis (AB) Rosary with Alpaca Wire (7mm) - Ruby