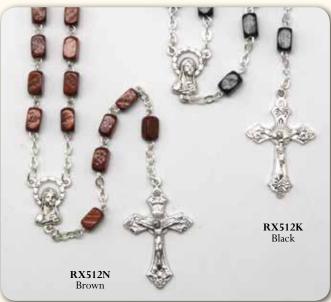

OM THOSE SHOWN

Pictured Rosary Box with (7mm) Glass Bead with Matching Centre Piece.



RX36901 SHJ



**RX36909** O.L Fatima



Infant of Prague



Miraculous



**RX36908** O.L Lourdes





**RX36933** O.L.P.S





RX36970 St Benedict



**RX36958** Divine Mercy **RX36918** St Theresa with Rose perfume Beads



RX369C Communion



Genuine (5mm) Mother of Pearl Rosary in Gold or Silver



6mm Imitation Mother of Pearl Tear shape Bead - Gilt Finish



5mm Imitation Mother of Pearl Oval shaped beads - Silver Finish



7mm Imitation Mother of Pearl Bead with Miraculous Centre Piece.



7mm Imitation Mother of Pearl Bead (not made in Italy).

ROSARY CENTRE PIECES AND CRUCIFIXES MAY VARY IN DESIGN FROM THOSE SHOWN All Rosaries on this page are made in Italy and come in an Acrylic Rosary Box



5mm Wood Rectangular Bead and Metal Crucifix



10mm Wood Patterned Bead with Wooden Cross



6mm Wood Carpino Bead Rosary



7mm Wood Oval Shaped Bead and Double Wired Links (Extra Strong)



8mm Wood Patterned Bead with Wooden Cross



7mm Genuine Cocco Bead Rosary with Wooden Cross

ROSARY CENTRE PIECES AND CRUCIFIXES MAY VARY IN DESIGN FROM THOSE SHOWN All Rosaries on this page are made in Italy and come in an Acrylic Rosary Box



Wooden Round 6mm Beads with image of saint in the centre piece. Rosaries come with Necklace attachment as shown in insert picture. Individually Boxed



Wooden Cylinder 6mm Beads with image of saint in the centre piece. Comes in Natural or Maghony colour Individually Boxed



3mm Light Wood Square Bead with Blue Mystery Beads -Necklace - Boxed 3mm Dark Woo