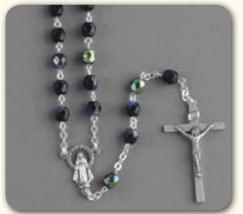

**RX112B** Tin Cut (7mm) Aurora Borealis (AB) Crystal Rosary - Blue

**RX112C** Tin Cut (7mm) Aurora Borealis (AB) Crystal Rosary - Crystal

**RX112K** Tin Cut (7mm) Aurora Borealis (AB) Crystal Rosary - Black ( scarabeo)