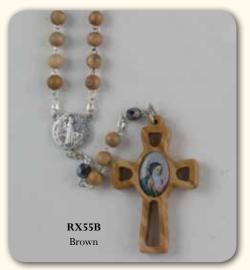

ROSARY CENTRE PIECES AND CRUCIFIXES MAY VARY IN DESIGN FROM THOSE SHOWN All Rosaries on this page are made in Italy and come in an Acrylic Rosary Box

5mm Wood Rectangular Bead and Metal Crucifix

10mm Wood Patterned Bead with Wooden Cross

6mm Wood Carpino Bead Rosary

7mm Wood Oval Shaped Bead and Double Wired Links (Extra Strong)

8mm Wood Patterned Bead with Wooden Cross

7mm Genuine Cocco Bead Rosary with Wooden Cross

ROSARY CENTRE PIECES AND CRUCIFIXES MAY VARY IN DESIGN FROM THOSE SHOWN All Rosaries on this page are made in Italy and come in an Acrylic Rosary Box

Wooden Round 6mm Beads with image of saint in the centre piece. Rosaries come with Necklace attachment as shown in insert picture. Individually Boxed

Wooden Cylinder 6mm Beads with image of saint in the centre piece. Comes in Natural or Maghony colour Individually Boxed