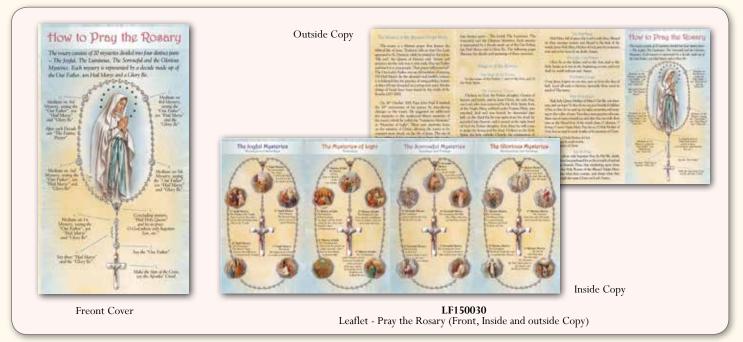

Chaplet St. Bencher

ROC70 - St. Benedict

CHAN CHAN ST. MICHAEL

0882710549 Colour version with beautiful illustration and images.

0882711776 The Scriptural Rosary - featuring the Good News Translation. The complete Rosary, with the five new Luminous Mysteries. 96 Pages - Paperback