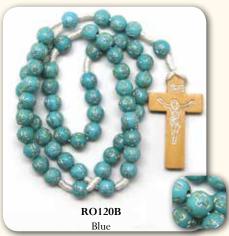

ROSARY CENTRE PIECES AND CRUCIFIXES MAY VARY IN DESIGN FROM THOSE SHOWN All Rosaries on this page are made in Italy and come in an Acrylic Rosary Box

5mm Wood Rectangular Bead and Metal Crucifix

10mm Wood Patterned Bead with Wooden Cross

6mm Wood Carpino Bead Rosary

7mm Wood Oval Shaped Bead and Double Wired Links (Extra Strong)

8mm Wood Patterned Bead with Wooden Cross

7mm Genuine Cocco Bead Rosary with Wooden Cross

ROSARY CENTRE PIECES AND CRUCIFIXES MAY VARY IN DESIGN FROM THOSE SHOWN All Rosaries on this page are made in Italy and come in an Acrylic Rosary Box