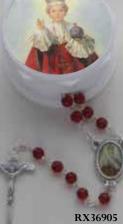

#### ROSARY CENTRE PIECES AND CRUCIFIXES MAY VARY IN DESIGN FROM THOSE SHOWN

Pictured Rosary Box with (7mm) Glass Bead with Matching Centre Piece.

RX36901 SHJ

**RX36909** O.L Fatima

Infant of Prague

Miraculous

**RX36908** O.L Lourdes

**RX36933** O.L.P.S

RX36970 St Benedict

**RX36958** Divine Mercy **RX36918** St Theresa with Rose perfume Beads

RX369C Communion

Genuine (5mm) Mother of Pearl Rosary in Gold or Silver