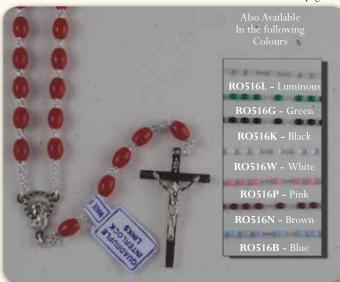

#### ROSARY CENTRE PIECES AND CRUCIFIXES MAY VARY IN DESIGN FROM THOSE SHOWN All Rosaries on this page are made in Italy and do not come in a Box

**RO516R - RED** 5mm Plastic Bead -Quadruple interlock link.

**RO607R - Red** 7mm Annunciation Rosary - Quadruple Interlocking Links.

**RO168B - Blue** 5mm Plastic Pearl Look Bead.

**RO9827B - Blue** 5mm Plastic Rosary with Nylon Cord.

**RO9827 Series** 5mm Plastic Fluro Rosary with Nylon Cord.