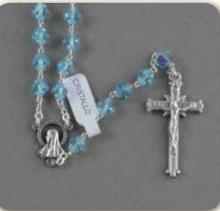

**RX112B** Tin Cut (7mm) Aurora Borealis (AB) Crystal Rosary - Blue

**RX112C** Tin Cut (7mm) Aurora Borealis (AB) Crystal Rosary - Crystal

**RX112K** Tin Cut (7mm) Aurora Borealis (AB) Crystal Rosary - Black ( scarabeo)