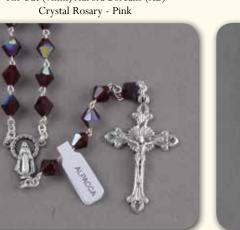

**RX112P** Tin Cut (7mm) Aurora Borealis (AB) Crystal Rosary - Pink

**RX112R** Tin Cut (7mm) Aurora Borealis (AB) Crystal Rosary - Ruby

**\*RXAR7R** Crystal Aurora Borealis (AB) Rosary with Alpaca Wire (7mm) - Ruby