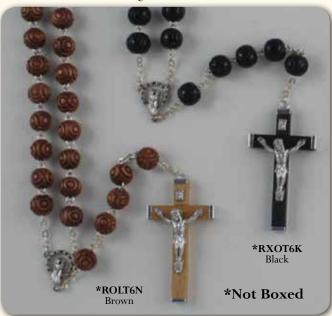

lass Bead with Matching Centre Piece.



RX36901 SHJ



**RX36909** O.L Fatima



Infant of Prague



Miraculous



**RX36908** O.L Lourdes





**RX36933** O.L.P.S





RX36970 St Benedict



**RX36958** Divine Mercy **RX36918** St Theresa with Rose perfume Beads



RX369C Communion



Genuine (5mm) Mother of Pearl Rosary in Gold or Silver



6mm Imitation Mother of Pearl Tear shape Bead - Gilt Finish



5mm Imitation Mother of Pearl Oval shaped beads - Silver Finish



7mm Imitation Mother of Pearl Bead with Miraculous Centre Piece.



7mm Imitation Mother of Pearl Bead (not made in Italy).

ROSARY CENTRE PIECES AND CRUCIFIXES MAY VARY IN DESIGN FROM THOSE SHOWN All Rosaries on this page are made in Italy and come in an Acrylic Rosary Box



5mm Wood Rectangular Bead and Metal Crucifix



10mm Wood Patterned Bead with Wooden Cross



6mm Wood Carpino Bead Rosary



7mm Wood Oval Shaped Bead and Double Wired Links (Extra Strong)



8mm Wood Patterned Bead with Wooden Cross



7mm Genuine Cocco Bead Rosary with Wooden Cross

ROSARY CENTRE PIECES AND CRUCIFIXES MAY VARY IN DESIGN FROM THOSE SHOWN All Rosaries on this page are made in Italy and come in an Acrylic Rosary Box



Wooden Round 6mm Beads with image of saint in the centre piece. Rosaries come with Necklace attachment as shown in insert picture. Individually Boxed



Wooden Cylinder 6mm Beads with image of saint in the centre piece. Comes in Natural or Maghony colour Individually Boxed



3mm Light Wood Square Bead with Blue Mystery Beads -Necklace - Boxed 3mm Dark Wood Square Bead with Crystal Mysteries -Necklace -