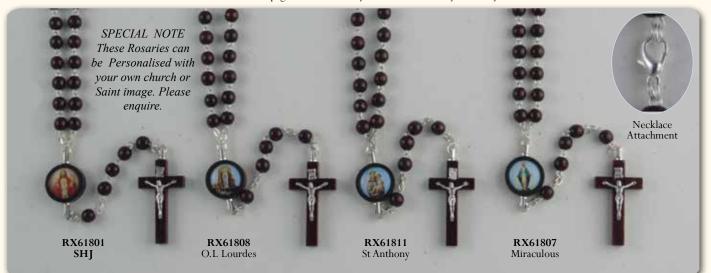

Wooden Round 6mm Beads with image of saint in the centre piece. Rosaries come with Necklace attachment as shown in insert picture. Individually Boxed

Wooden Cylinder 6mm Beads with image of saint in the centre piece. Comes in Natural or Maghony colour Individually Boxed