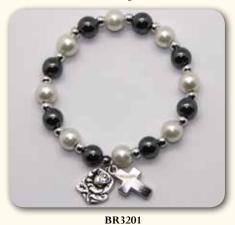

PRECIUOUS STONE ROSARY BRACELETS

RB5222AV Aventurine

RB5222HE Hematite

**RB5222MA** Mother of Pearl

**RB5222OT** Eye of Tiger

**RB5222TR** Turquoise

RB5222A Amethyst

O.L.LOURDES ROSARY BRACELET - PLASTIC BEADS

IMITATION MOTHER OF PEARL SPIRAL BRACELETS WITH CROSS AND MIRACULOUS MEDAL - EXPANDABLE

RB5206PK Pink

RB5206W White

RB0113

**RB0076** Birthstone Rosary Bracelets with Images of the Saints and Cross. (Assorted Colours - Set of 24)