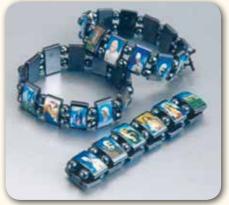

#### ALL ROSARY BRACELETS COME BOXED - CROSSES AND MEDALS MAY AVRY IN DESIGN FROM THOSE SHOWN

**BR13018** Wooden Rectangular Saints Bracelet -12 Images

**RB02303** Olive Wood Beads with Image of the SHJ/SHM - Not Boxed

**RB129** Wooden Spiral Rosary with Saints Bracelet -11 Images

**RB02307** Olive Wood Beads with Image of the Miraculous - Not Boxed

**BR5901** Metal Oval Saints Bracelet with Gold nodes - 14 Images

**RB1628** Wooden Bracelets with Saint Medals -20 Images

BR13028 Haematite Saints Bracelet - 12 Images

**RB5261** Haematite and Cross Bracelet

**RB5228** Metal Gold and Silver Bracelet

**BR13041** Metal Rectangle Saints Bracelet -12 Images

BR13022 Crystal Bracelets with Saint Medals -20 Images