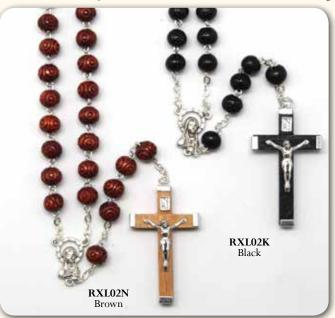

ROSARY CENTRE PIECES AND CRUCIFIXES MAY VARY IN DESIGN FROM THOSE SHOWN All Rosaries on this page are made in Italy and come in an Acrylic Rosary Box

5mm Wood Rectangular Bead and Metal Crucifix

10mm Wood Patterned Bead with Wooden Cross

6mm Wood Carpino Bead Rosary

7mm Wood Oval Shaped Bead and Double Wired Links (Extra Strong)

8mm Wood Patterned Bead with Wooden Cross

7mm Genuine Cocco Bead Rosary with Wooden Cross

ROSARY CENTRE PIECES AND CRUCIFIXES MAY VARY IN DESIGN FROM THOSE SHOWN All Rosaries on this page are made in Italy and come in an Acrylic Rosary Box