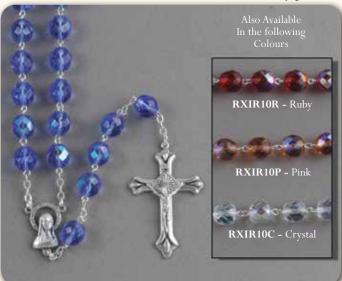

**RX112B** Tin Cut (7mm) Aurora Borealis (AB) Crystal Rosary - Blue

**RX112C** Tin Cut (7mm) Aurora Borealis (AB) Crystal Rosary - Crystal

**RX112K** Tin Cut (7mm) Aurora Borealis (AB) Crystal Rosary - Black ( scarabeo)

**RX112P** Tin Cut (7mm) Aurora Borealis (AB) Crystal Rosary - Pink

**RX112R** Tin Cut (7mm) Aurora Borealis (AB) Crystal Rosary - Ruby

**\*RXAR7R** Crystal Aurora Borealis (AB) Rosary with Alpaca Wire (7mm) - Ruby