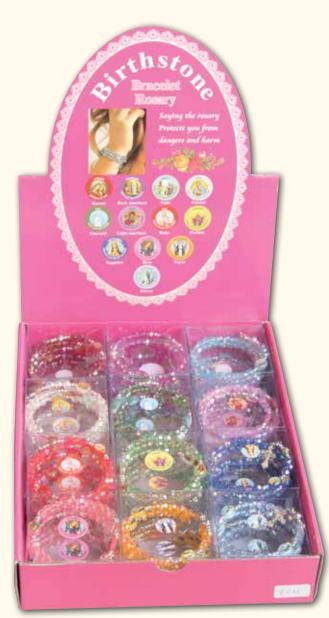

IMITATION MOTHER OF PEARL SPIRAL BRACELETS WITH CROSS AND MIRACULOUS MEDAL - EXPANDABLE

RB5206PK Pink

RB5206W White

RB0113

**RB0076** Birthstone Rosary Bracelets with Images of the Saints and Cross. (Assorted Colours - Set of 24)