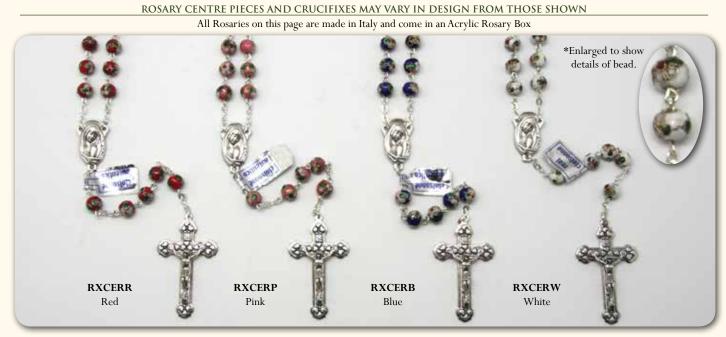

ROSARY CENTRE PIECES AND CRUCIFIXES MAY VARY IN DESIGN FROM THOSE SHOWN All Rosaries on this page are made in Italy and come in a window face velvet Box

Crystal (7mm) Beads Rosary with small Zircon Diamante.

## Quality Rosaries

ROSARY CENTRE PIECES AND CRUCIFIXES MAY VARY IN DESIGN FROM THOSE SHOWN All Rosaries on this page are made in Italy and come in a window face velvet Box

Quality Rosaries

ROSARY CENTRE PIECES AND CRUCIFIXES MAY VARY IN DESIGN FROM THOSE SHOWN All Rosaries on this page are made in Italy and come in an Acrylic Rosary Box. \*comes with a window velvet Box.

**RX112B** Tin Cut (7mm) Aurora Borealis (AB) Crystal Rosary - Blue

**RX112C** Tin Cut (7mm) Aurora Borealis (AB) Crystal Rosary - Crystal

**RX112K** Tin Cut (7mm) Aurora Borealis (AB) Crystal Rosary - Black ( scarabeo)

**RX112P** Tin Cut (7mm) Aurora Borealis (AB) Crystal Rosary - Pink

**RX112R** Tin Cut (7mm) Aurora Borealis (AB) Crystal Rosary - Ruby

**\*RXAR7R** Crystal Aurora Borealis (AB) Rosary with Alpaca Wire (7mm) - Ruby

RXSC6 Crystal Aurora Borealis (AB) Rosary (6mm)

**\*RXAR7B** Crystal Aurora Borealis (AB) Rosary with Alpaca Wire (7mm) - Blue

**RX0457** Blue & Pink Crystal Bead Rosary with Lourdes Centre pieces - (7mm)

\*RXAUR6 Crystal Rosary Aurora Borealis (AB) with Alpaca Wire (6mm) bead

**\*RXAR7C** Crystal Aurora Borealis (AB) Rosary with Alpaca Wire (7mm) - Crystal

**RX2274** Square (4mm) Bead Hermatite Rosary Bead