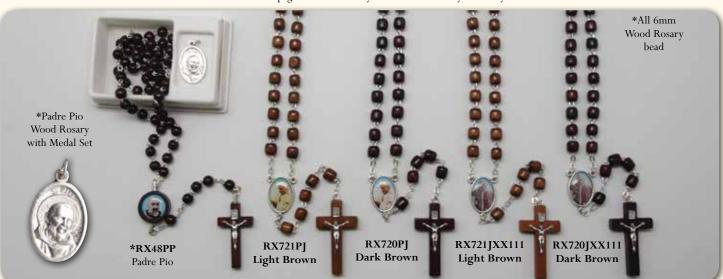

#### ROSARY CENTRE PIECES AND CRUCIFIXES MAY VARY IN DESIGN FROM THOSE SHOWN All Rosaries on this page are made in Italy and come in an Acrylic Rosary Box

6mm Wood Rosary with SHJ/Padre Pio Medal as Mysteries.

Seven Dolor Rosary-Chaplet (contains the Seven Sorrows Mysteries of Our Lady). Include Leaflet. 6mm

7mm Wood Bead Rosary \*Not made in Italy.

7mm Olive Wood Rosary with Rose Bead Mystery.

Perfumed Rosary with Rose Centrepiece and Cross - 4mm Bead.