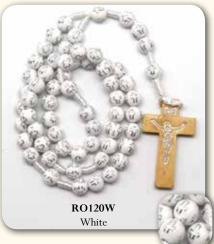

ROSARY CENTRE PIECES AND CRUCIFIXES MAY VARY IN DESIGN FROM THOSE SHOWN All Rosaries on this page are made in Italy and come in an Acrylic Rosary Box

5mm Wood Rectangular Bead and Metal Crucifix

10mm Wood Patterned Bead with Wooden Cross

6mm Wood Carpino Bead Rosary

7mm Wood Oval Shaped Bead and Double Wired Links (Extra Strong)

8mm Wood Patterned Bead with Wooden Cross

7mm Genuine Cocco Bead Rosary with Wooden Cross

ROSARY CENTRE PIECES AND CRUCIFIXES MAY VARY IN DESIGN FROM THOSE SHOWN All Rosaries on this page are made in Italy and come in an Acrylic Rosary Box