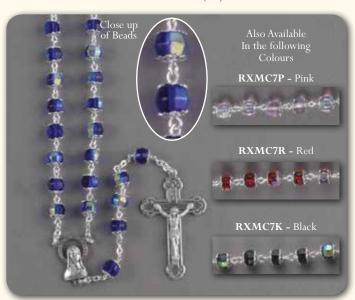

#### ROSARY CENTRE PIECES AND CRUCIFIXES MAY VARY IN DESIGN FROM THOSE SHOWN All Rosaries on this page are made in Italy and come in an Acrylic Rosary Box

**RXIR10B - Blue** 10mm Aurora Borealis (AB) bead

**RX908A - Amethyst** 8mm Aurora Borealis (AB) bead

**RX907P - Pink** 7mm Aurora Borealis (AB) bead

**RX905G - Green** 5mm Aurora Borealis (AB) bead

**RX904K - Black** 4mm Aurora Borealis (AB) bead

**RXMC7B - Blue** 7mm Crystal Aurora Borealis (AB) bead mounted between two Silver Tulip Cups