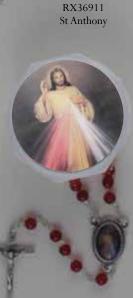

SET INCLUDES A 32 PAGE BOOKLET WITH COLOUR ILLUSTRATION. INCLUDING: HOW TO SAY THE ROSARY AND SELECTIONS OF PRAYERS

RX60650 St Anthony

RX60651 St Benedict

RX60652 Divine Mercy

RX60653 O.L.Lourdes

RX60654 Miraculous

**RX60656** Padre Pio

**RX60657** S.H.J.

RXC6090 Communion

RXF6092 Confirmation