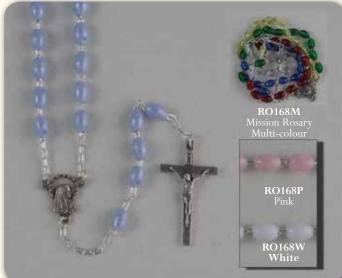

**RO607R - Red** 7mm Annunciation Rosary - Quadruple Interlocking Links.

**RO168B - Blue** 5mm Plastic Pearl Look Bead.

**RO9827B - Blue** 5mm Plastic Rosary with Nylon Cord.

**RO9827 Series** 5mm Plastic Fluro Rosary with Nylon Cord.