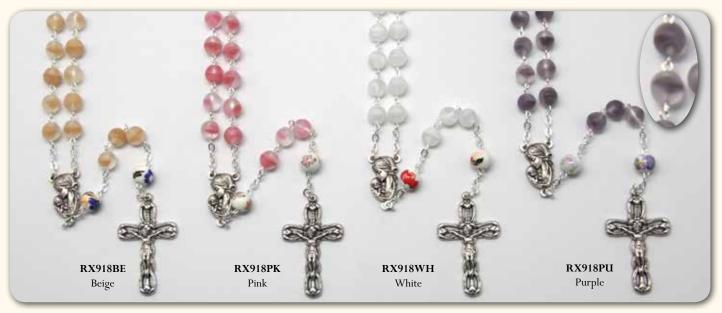

#### ROSARY CENTRE PIECES AND CRUCIFIXES MAY VARY IN DESIGN FROM THOSE SHOWN All Rosaries on this page are made in Italy and come in an Acrylic Rosary Box

**RXIR10B - Blue** 10mm Aurora Borealis (AB) bead

**RX908A - Amethyst** 8mm Aurora Borealis (AB) bead

**RX907P - Pink** 7mm Aurora Borealis (AB) bead

**RX905G - Green** 5mm Aurora Borealis (AB) bead

**RX904K - Black** 4mm Aurora Borealis (AB) bead

**RXMC7B - Blue** 7mm Crystal Aurora Borealis (AB) bead mounted between two Silver Tulip Cups