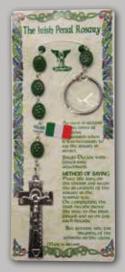

#### ROSARY CENTRE PIECES AND CRUCIFIXES MAY VARY IN DESIGN FROM THOSE SHOWN All Rosaries on this page are made in Ireland

**RDCM7** Rosary Decade - Connemara Marble Cylinder shape beads

**RD310** Rosary Decade - Connemara Marble Round beads

**RD410** Rosary Decade - Shamrock oval bead

Connemara Marble Rosary - Rosary Bracelet -Conner Cyclinder shape beads square beads

Rosary Bracelet -Connemara Marble Irish Shamrock Rosary with Relic square beads

Rosary Bracelet -Shamrock beads Rosary Bracelet - Shamrock

Rosary Bracelet Connemara Marble cyclinder shape beads

Shamrock Rosary Bead

Connemara Marble Rosary double link - Square Beads Connemara Marble Rosary