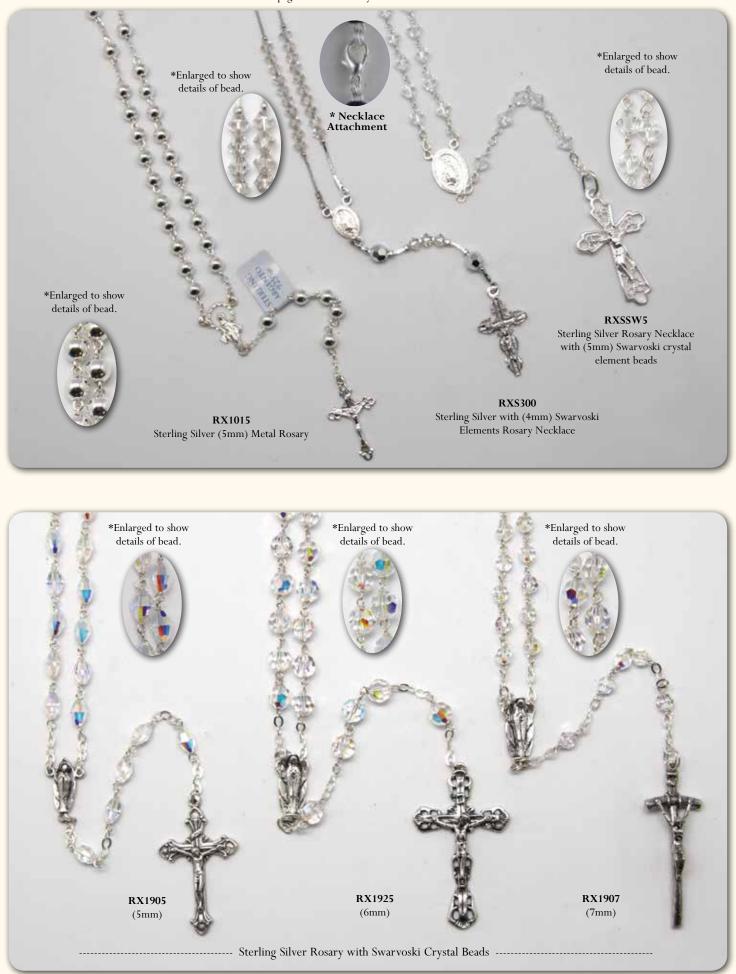

Swarovski Crystal (5mm) Beads with Sterling Silver Chain/Centrepiece and Crucifix.