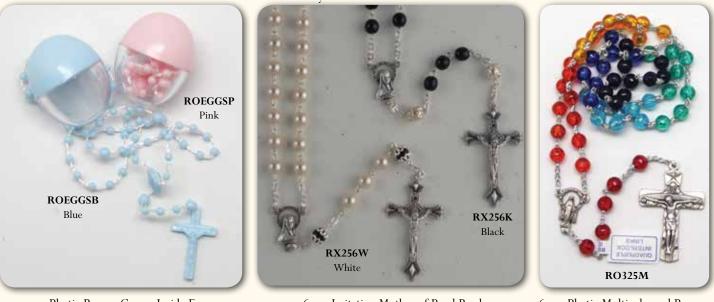

Glass Bead Rosary - 7mm Made in Italy and comes in Plastic Box

Plastic Rosary Comes Inside Egg Shape Container.

6mm Imitation Mother of Pearl Bead with Capped Mysteries.

6mm Plastic Multicoloured Rosary with Quadruple Interlocking Links.