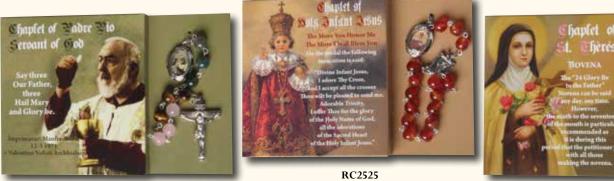

Black and White Imitation of pearl Bracelet

RC2517 Divine Mercy. Crystal - Water Shape Gemstone Beads

RC2518 St. Michael. Haematite - Round Gemstone Beads

All Chaplets comes with a beautifully Illustrated Box and Instruction on how to recite the Chaplet.

RC2519 Sacred Heart of Jesus. Crystal - Oval Gemstone Beads

RC2520 St. Anthony. Tiger Eye - Gemstone Beads

RC2521 St. Joseph. Crystal & Amethyst -Gemstone Beads

RC2522 Holy Spirit. Crystal - Oval Gemstone Beads

RC2523 St. MBenedict. Tiger-eye, Turquoise & Red-Agate Gemstone Beads

RC2524 Padre Pio. Tiger-eye, Rose Quartz & Black Agate - Gemstone Beads

Holy Infant Jesus. Red-Agate - Gemstone Beads

haplet of heres

RC2526 St. Thérèse. Rose-Quartz - Gemstone Beads

ROC08 - O.L.Lourdes

ROC09 - O.L.Fatima ROC20 - St. Patrick & St. Brigid

ROC23 - St Gerard

ROC19 - St. Michael

**ROCBS** - Blessed Sacrament

ROC28 - St Peregrine