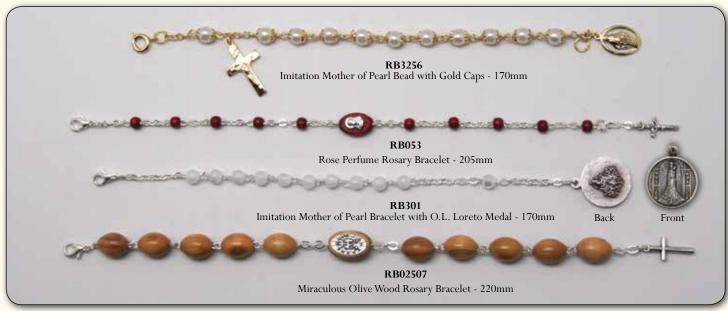

6mm Imitation Mother of Pearl Tear shape Bead - Gilt Finish

5mm Imitation Mother of Pearl Oval shaped beads - Silver Finish

7mm Imitation Mother of Pearl Bead with Miraculous Centre Piece.

7mm Imitation Mother of Pearl Bead (not made in Italy).