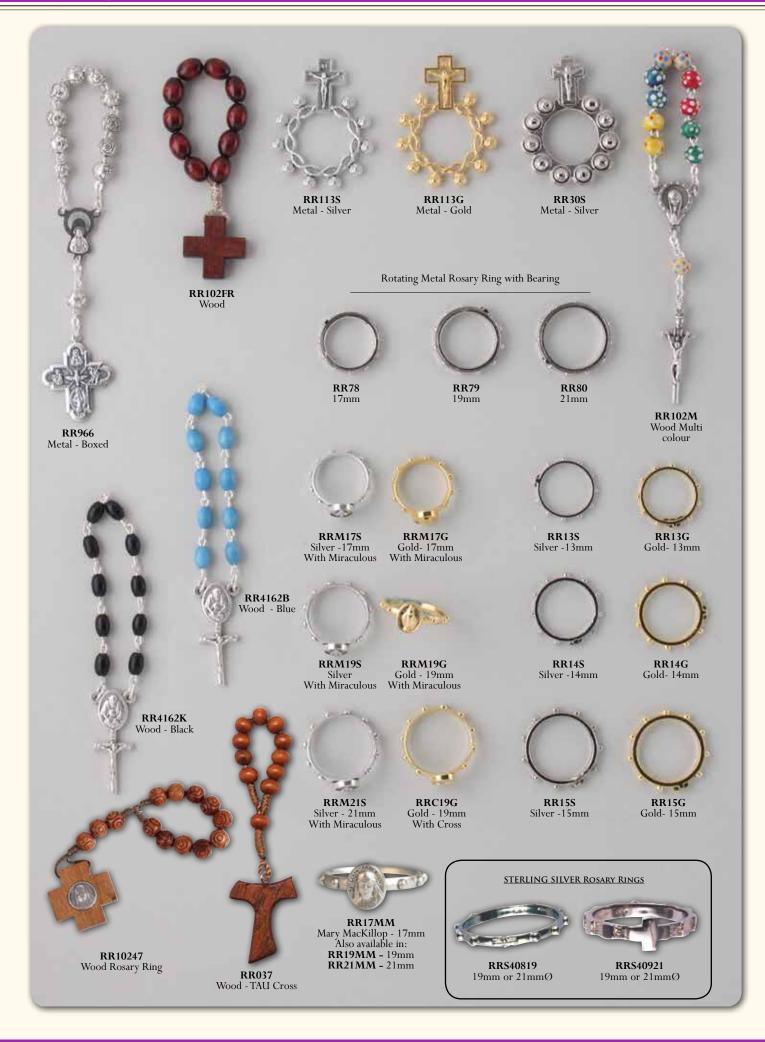

ROSARY CENTRE PIECES AND CRUCIFIXES MAY VARY IN DESIGN FROM THOSE SHOWN All Rosaries on this page are made in Italy and come in a window face velvet Box

Crystal (7mm) Beads Rosary with small Zircon Diamante.

#### ROSARY CENTRE PIECES AND CRUCIFIXES MAY VARY IN DESIGN FROM THOSE SHOWN