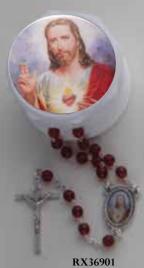

#### ROSARY CENTRE PIECES AND CRUCIFIXES MAY VARY IN DESIGN FROM THOSE SHOWN

Pictured Rosary Box with (7mm) Glass Bead with Matching Centre Piece.

RX36901 SHJ

**RX36909** O.L Fatima

Infant of Prague

Miraculous