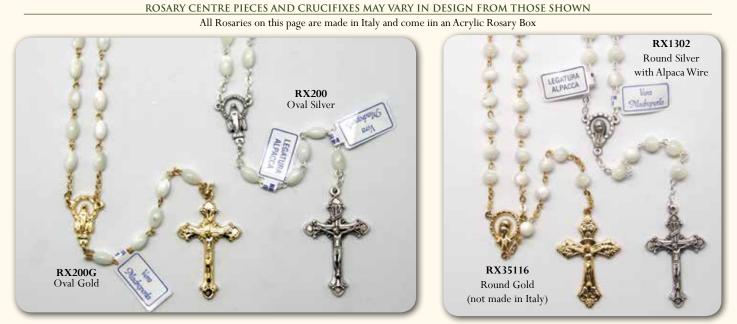

## Quality Rosaries

ROSARY CENTRE PIECES AND CRUCIFIXES MAY VARY IN DESIGN FROM THOSE SHOWN All Rosaries on this page are made in Italy and come in a window face velvet Box

Quality Rosaries

ROSARY CENTRE PIECES AND CRUCIFIXES MAY VARY IN DESIGN FROM THOSE SHOWN All Rosaries on this page are made in Italy and come in an Acrylic Rosary Box. \*comes with a window velvet Box.

#### ROSARY CENTRE PIECES AND CRUCIFIXES MAY VARY IN DESIGN FROM THOSE SHOWN