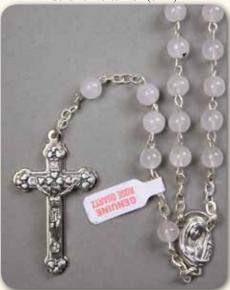

#### MADE IN ITALY

**RX5526HE** Genuine Hematite - (6mm)

**RX5526AM** Genuine Amethyst - (6mm)

**RX5526AV** Genuine Aventurine - (6mm)

**RX5526OT** Genuine Tiger Eye - (6mm)

**RX5526QR** Genuine Rose Quartz - (6mm)