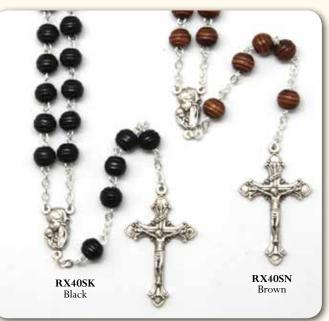

01 SHJ



**RX36909** O.L Fatima



Infant of Prague



Miraculous



**RX36908** O.L Lourdes





**RX36933** O.L.P.S





RX36970 St Benedict



**RX36958** Divine Mercy **RX36918** St Theresa with Rose perfume Beads



RX369C Communion



Genuine (5mm) Mother of Pearl Rosary in Gold or Silver



6mm Imitation Mother of Pearl Tear shape Bead - Gilt Finish



5mm Imitation Mother of Pearl Oval shaped beads - Silver Finish



7mm Imitation Mother of Pearl Bead with Miraculous Centre Piece.



7mm Imitation Mother of Pearl Bead (not made in Italy).

ROSARY CENTRE PIECES AND CRUCIFIXES MAY VARY IN DESIGN FROM THOSE SHOWN All Rosaries on this page are made in Italy and come in an Acrylic Rosary Box



5mm Wood Rectangular Bead and Metal Crucifix



10mm Wood Patterned Bead with Wooden Cross



6mm Wood Carpino Bead Rosary



7mm Wood Oval Shaped Bead and Double Wired Links (Extra Strong)



8mm Wood Patterned Bead with Wooden Cross



7mm Genuine Cocco Bead Rosary with Wooden Cross

ROSARY CENTRE PIECES AND CRUCIFIXES MAY VARY IN DESIGN FROM THOSE SHOWN All Rosaries on this page are made in Italy and come in an Acrylic Rosary Box



Wooden Round 6mm Beads with image of saint in the centre piece. Rosaries come with Necklace attachment as shown in insert picture. Individually Boxed



Wooden Cylinder 6mm Beads with image of saint in the centre piece. Comes in Natural or Maghony colour Individually Boxed



3mm Light Wood Square Bead with Blue Mystery Beads -Necklace - Boxed 3mm Dark Wood Square Bead with Crystal Mysteries -Necklace - Boxed

6mm Olive Wood Oval Bead with Red or B