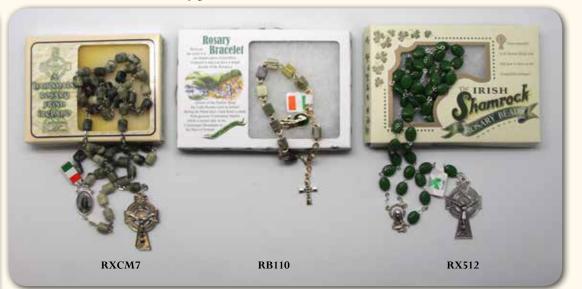

#### ROSARY CENTRE PIECES AND CRUCIFIXES MAY VARY IN DESIGN FROM THOSE SHOWN All Rosaries on this page are made in Ireland

**RDCM7** Rosary Decade - Connemara Marble Cylinder shape beads

**RD310** Rosary Decade - Connemara Marble Round beads

**RD410** Rosary Decade - Shamrock oval bead

Connemara Marble Rosary - Rosary Bracelet -Conner Cyclinder shape beads square beads

Rosary Bracelet -Connemara Marble Irish Shamrock Rosary with Relic square beads

Rosary Bracelet -Shamrock beads Rosary Bracelet - Shamrock

Rosary Bracelet Connemara Marble cyclinder shape beads

Shamrock Rosary Bead

Connemara Marble Rosary double link - Square Beads Connemara Marble Rosary