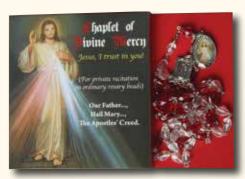

Black and White Imitation of pearl Bracelet

RC2517 Divine Mercy. Crystal - Water Shape Gemstone Beads

RC2518 St. Michael. Haematite - Round Gemstone Beads

All Chaplets comes with a beautifully Illustrated Box and Instruction on how to recite the Chaplet.