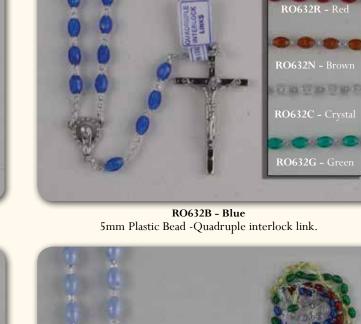

**RO607R - Red** 7mm Annunciation Rosary - Quadruple Interlocking Links.

**RO168B - Blue** 5mm Plastic Pearl Look Bead.

**RO9827B - Blue** 5mm Plastic Rosary with Nylon Cord.

**RO9827 Series** 5mm Plastic Fluro Rosary with Nylon Cord.