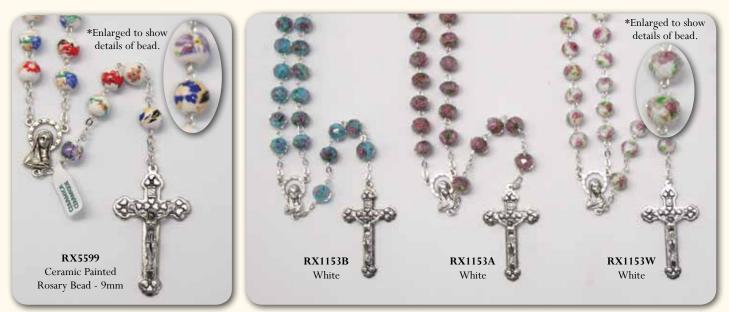

**RXPL6** Gold & Silver Bead with Gold Filgree (5mm) Mystery Beads

**RXPL6S** 5mm Silver Bead with Silver Filgree Mysteries

**RXGZ5** 4mm Rose Shaped Beads inside Rose Shaped Box

Rosaries

8mm Real cloisonne Bead Rosaries.

9mm Frosted Glass Rosary with Ceramic Beads as the Mysteries.

9mm Glass Multi faceted Bead with Flower Insert.

ROSARY CENTRE PIECES AND CRUCIFIXES MAY VARY IN DESIGN FROM THOSE SHOWN All Rosaries on this page are made in Italy and come in an Acrylic Rosary Box

8mm Two Coloured Glass Rosary Bead.

6mm Ceramic Rosary with Gold Foiled Cross Stamp on each bead.

7mm Murano Style Glass Rosary Bead.

7mm Glass Cat Eye Rosary with Enamel Cross.