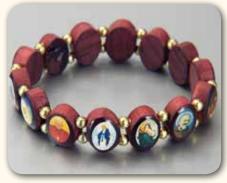

#### ALL ROSARY BRACELETS COME BOXED - CROSSES AND MEDALS MAY AVRY IN DESIGN FROM THOSE SHOWN

ALL ROSARY BRACELETS COME BOXED - CROSSES AND MEDALS MAY AVRY IN DESIGN FROM THOSE SHOWN

#### ALL ROSARY BRACELETS COME BOXED - CROSSES AND MEDALS MAY AVRY IN DESIGN FROM THOSE SHOWN

**BR13018** Wooden Rectangular Saints Bracelet -12 Images

**RB02303** Olive Wood Beads with Image of the SHJ/SHM - Not Boxed

**RB129** Wooden Spiral Rosary with Saints Bracelet -11 Images

**RB02307** Olive Wood Beads with Image of the Miraculous - Not Boxed

**BR5901** Metal Oval Saints Bracelet with Gold nodes - 14 Images

**RB1628** Wooden Bracelets with Saint Medals -20 Images

BR13028 Haematite Saints Bracelet - 12 Images

**RB5261** Haematite and Cross Bracelet

**RB5228** Metal Gold and Silver Bracelet

**BR13041** Metal Rectangle Saints Bracelet -12 Images

BR13022 Crystal Bracelets with Saint Medals -20 Images