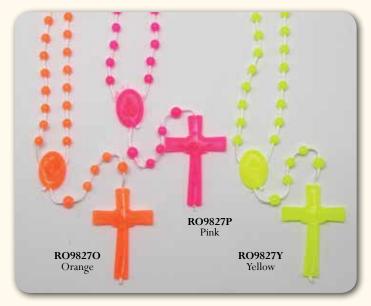

**RO607R - Red** 7mm Annunciation Rosary - Quadruple Interlocking Links.

**RO168B - Blue** 5mm Plastic Pearl Look Bead.

**RO9827B - Blue** 5mm Plastic Rosary with Nylon Cord.

**RO9827 Series** 5mm Plastic Fluro Rosary with Nylon Cord.