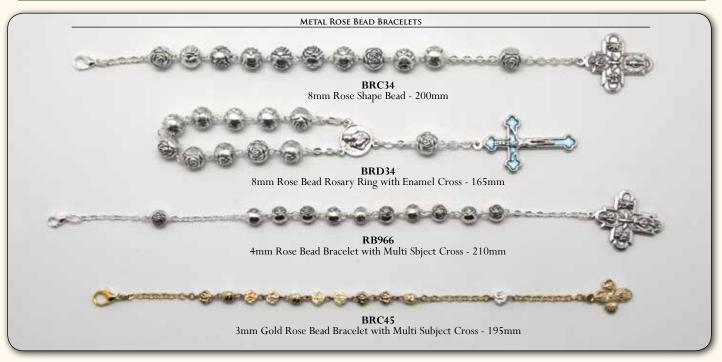

PRECIUOUS STONE ROSARY BRACELETS

RB5222AV Aventurine

RB5222HE Hematite

**RB5222MA** Mother of Pearl

**RB5222OT** Eye of Tiger

**RB5222TR** Turquoise

RB5222A Amethyst

O.L.LOURDES ROSARY BRACELET - PLASTIC BEADS

IMITATION MOTHER OF PEARL SPIRAL BRACELETS WITH CROSS AND MIRACULOUS MEDAL - EXPANDABLE

RB5206PK Pink

RB5206W White

RB0113

**RB0076** Birthstone Rosary Bracelets with Images of the Saints and Cross. (Assorted Colours - Set of 24)