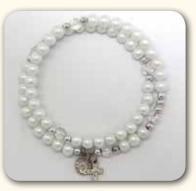

IMITATION MOTHER OF PEARL SPIRAL BRACELETS WITH CROSS AND MIRACULOUS MEDAL - EXPANDABLE

RB5206PK Pink

RB5206W White

RB0113

**RB0076** Birthstone Rosary Bracelets with Images of the Saints and Cross. (Assorted Colours - Set of 24)