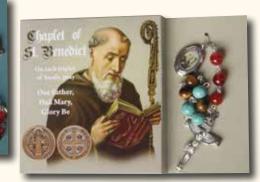

RC2523 St. MBenedict. Tiger-eye, Turquoise & Red-Agate Gemstone Beads

RC2524 Padre Pio. Tiger-eye, Rose Quartz & Black Agate - Gemstone Beads

Holy Infant Jesus. Red-Agate - Gemstone Beads

haplet of heres