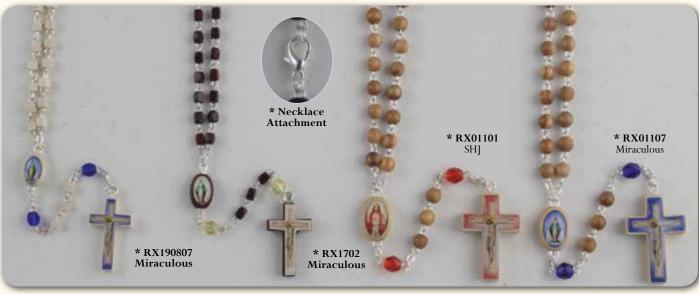

Wooden Round 6mm Beads with image of saint in the centre piece. Rosaries come with Necklace attachment as shown in insert picture. Individually Boxed

Wooden Cylinder 6mm Beads with image of saint in the centre piece. Comes in Natural or Maghony colour Individually Boxed