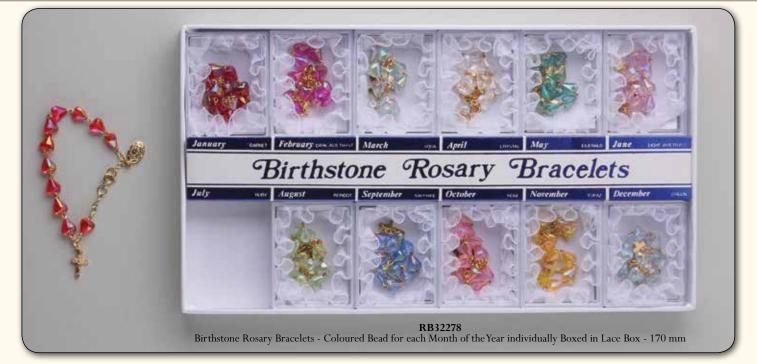

IMITATION MOTHER OF PEARL SPIRAL BRACELETS WITH CROSS AND MIRACULOUS MEDAL - EXPANDABLE

RB5206PK Pink

RB5206W White

RB0113

**RB0076** Birthstone Rosary Bracelets with Images of the Saints and Cross. (Assorted Colours - Set of 24)