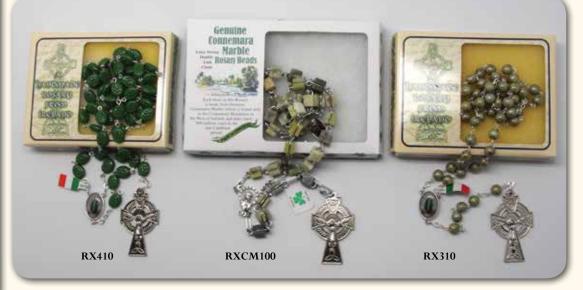

#### ROSARY CENTRE PIECES AND CRUCIFIXES MAY VARY IN DESIGN FROM THOSE SHOWN All Rosaries on this page are made in Ireland

**RDCM7** Rosary Decade - Connemara Marble Cylinder shape beads

**RD310** Rosary Decade - Connemara Marble Round beads

**RD410** Rosary Decade - Shamrock oval bead

Connemara Marble Rosary - Rosary Bracelet -Conner Cyclinder shape beads square beads

Rosary Bracelet -Connemara Marble Irish Shamrock Rosary with Relic square beads

Rosary Bracelet -Shamrock beads Rosary Bracelet - Shamrock

Rosary Bracelet Connemara Marble cyclinder shape beads

Shamrock Rosary Bead

Connemara Marble Rosary double link - Square Beads Connemara Marble Rosary