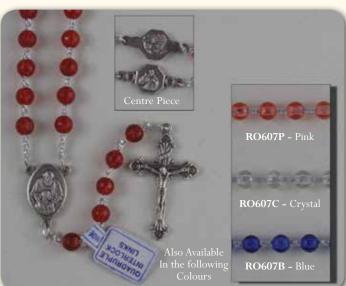

**RO607R - Red** 7mm Annunciation Rosary - Quadruple Interlocking Links.

**RO168B - Blue** 5mm Plastic Pearl Look Bead.

**RO9827B - Blue** 5mm Plastic Rosary with Nylon Cord.

**RO9827 Series** 5mm Plastic Fluro Rosary with Nylon Cord.