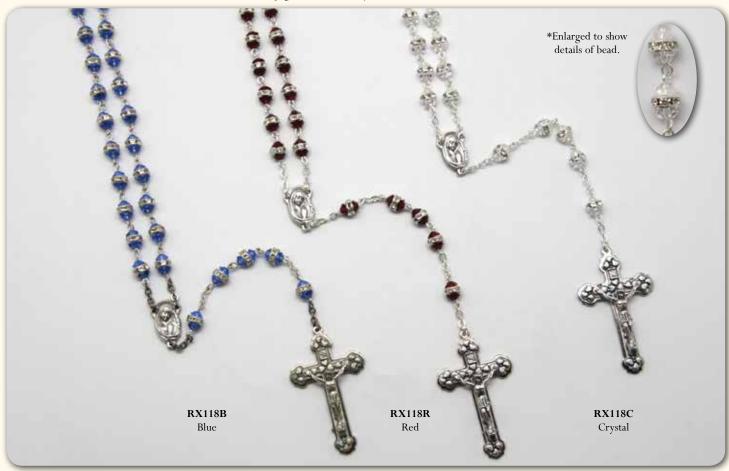

## Quality Rosaries

ROSARY CENTRE PIECES AND CRUCIFIXES MAY VARY IN DESIGN FROM THOSE SHOWN All Rosaries on this page are made in Italy and come in a window face velvet Box

Quality Rosaries

ROSARY CENTRE PIECES AND CRUCIFIXES MAY VARY IN DESIGN FROM THOSE SHOWN All Rosaries on this page are made in Italy and come in an Acrylic Rosary Box. \*comes with a window velvet Box.