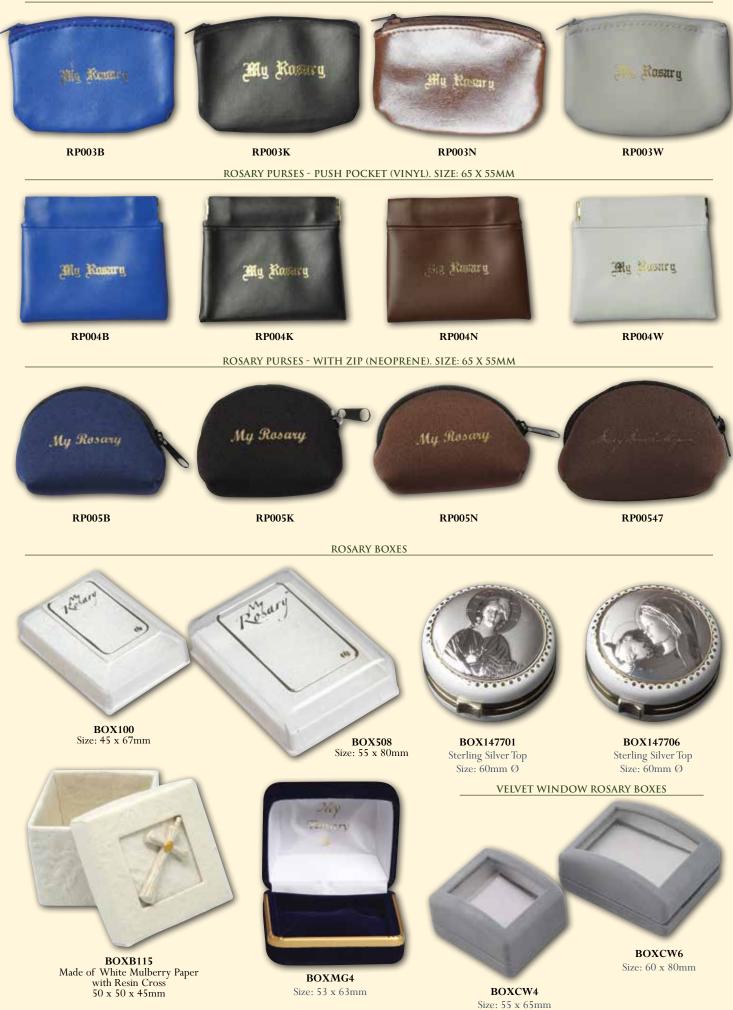

full colour and simply written. 32 Pages



0899425321 St Joseph Picture Book Series Scriptural Rosary for Children. Illustrated in full colour and simply written. 32 Pages



**0899426719** Colouring Book About the Rosary St Joseph Edition 32 Pages



BK0541 The Secret of the Rosary. A beautifully Illustrated Book about the Secret of the Rosary and each Mystery. by St Louis Grignion De Montfort 256 Pages

The Rosary Page by Page and Bead by Bead These Books feature easy to flip pages. Fits in your pocket. Each page corresponds to each bead of the rosary. Reflections on each Mystery, including Luminous Mystery. 80 Pages Spiral Bound



BK602 Italian





BK6140 English Also Available in Italian - **BK6027** 





### Rosary Purse / Boxes

ROSARY PURSES - WITH ZIP (VINYL). SIZE: 65 X 55MM





#### WHOLESALER OF RELIGIOUS GIFTS, BOOKS, CHURCHWARE & VESTMENTS

#### Showroom Address

5 Stanford Way, Malaga, Western Australia, 6090

### Telephone

International: +61 8 9248 7440 National: (08) 9248 7440

#### Facsimile:

International: +61 8 9248 7490 National: (08) 9248 7490 Free Fax: 1 800 766 201

### Email Address

email@gatto.com.au

#### Website Address

www.gatto.com.au

Prices may vary from those in price list.

Goods are sent via the most efficient and economic methods including, Post, Couriers, Transport Company, Overnight airbags and are dispatched daily.

ABN: 40 009 047 634