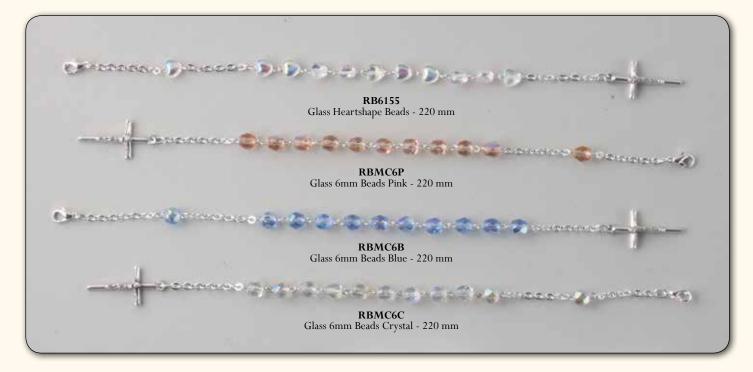

Black and White Imitation of pearl Bracelet

RC2517 Divine Mercy. Crystal - Water Shape Gemstone Beads

RC2518 St. Michael. Haematite - Round Gemstone Beads

All Chaplets comes with a beautifully Illustrated Box and Instruction on how to recite the Chaplet.

RC2519 Sacred Heart of Jesus. Crystal - Oval Gemstone Beads

RC2520 St. Anthony. Tiger Eye - Gemstone Beads

RC2521 St. Joseph. Crystal & Amethyst -Gemstone Beads

RC2522 Holy Spirit. Crystal - Oval Gemstone Beads

RC2523 St. MBenedict. Tiger-eye, Turquoise & Red-Agate Gemstone Beads

RC2524 Padre Pio. Tiger-eye, Rose Quartz & Black Agate - Gemstone Beads

Holy Infant Jesus. Red-Agate - Gemstone Beads

haplet of heres