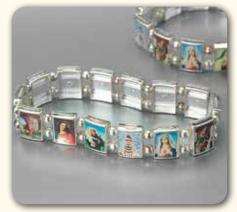

#### ALL ROSARY BRACELETS COME BOXED - CROSSES AND MEDALS MAY AVRY IN DESIGN FROM THOSE SHOWN

**BR13018** Wooden Rectangular Saints Bracelet -12 Images

**RB02303** Olive Wood Beads with Image of the SHJ/SHM - Not Boxed

**RB129** Wooden Spiral Rosary with Saints Bracelet -11 Images

**RB02307** Olive Wood Beads with Image of the Miraculous - Not Boxed

**BR5901** Metal Oval Saints Bracelet with Gold nodes - 14 Images

**RB1628** Wooden Bracelets with Saint Medals -20 Images

BR13028 Haematite Saints Bracelet - 12 Images

**RB5261** Haematite and Cross Bracelet

**RB5228** Metal Gold and Silver Bracelet

**BR13041** Metal Rectangle Saints Bracelet -12 Images

BR13022 Crystal Bracelets with Saint Medals -20 Images