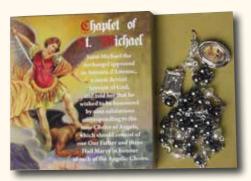

Black and White Imitation of pearl Bracelet

RC2517 Divine Mercy. Crystal - Water Shape Gemstone Beads

RC2518 St. Michael. Haematite - Round Gemstone Beads

All Chaplets comes with a beautifully Illustrated Box and Instruction on how to recite the Chaplet.