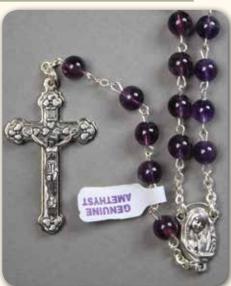

#### MADE IN ITALY

**RX5526HE** Genuine Hematite - (6mm)

**RX5526AM** Genuine Amethyst - (6mm)

**RX5526AV** Genuine Aventurine - (6mm)

**RX5526OT** Genuine Tiger Eye - (6mm)

**RX5526QR** Genuine Rose Quartz - (6mm)