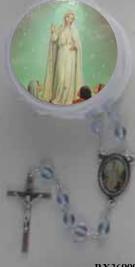

#### ROSARY CENTRE PIECES AND CRUCIFIXES MAY VARY IN DESIGN FROM THOSE SHOWN

Pictured Rosary Box with (7mm) Glass Bead with Matching Centre Piece.

RX36901 SHJ

**RX36909** O.L Fatima

Infant of Prague

Miraculous

**RX36908** O.L Lourdes

**RX36933** O.L.P.S

RX36970 St Benedict

**RX36958** Divine Mercy **RX36918** St Theresa with Rose perfume Beads

RX369C Communion

Genuine (5mm) Mother of Pearl Rosary in Gold or Silver