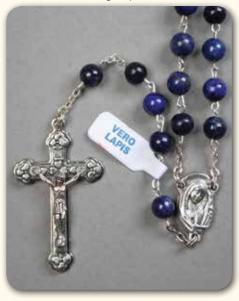

**RX5526LL** Genuine Lapis - (6mm)

**RX0021** Tiger Eye Rosary bead - Saint Pio

**RX0038** Tiger Eye Rosary bead - Saint Francis

**RX0045** Tiger Eye Rosary bead - O.L. Perpetual Help

RX0052 Turquoise Rosary Bead - O.L. Lourdes