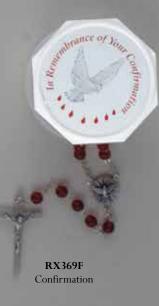

SET INCLUDES A 32 PAGE BOOKLET WITH COLOUR ILLUSTRATION. INCLUDING: HOW TO SAY THE ROSARY AND SELECTIONS OF PRAYERS

RX60650 St Anthony

RX60651 St Benedict

RX60652 Divine Mercy

RX60653 O.L.Lourdes

RX60654 Miraculous

**RX60656** Padre Pio

**RX60657** S.H.J.

RXC6090 Communion

RXF6092 Confirmation