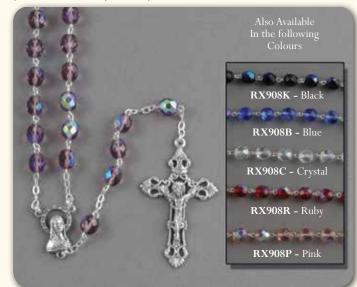

**RX908A - Amethyst** 8mm Aurora Borealis (AB) bead

**RX907P - Pink** 7mm Aurora Borealis (AB) bead

**RX905G - Green** 5mm Aurora Borealis (AB) bead

**RX904K - Black** 4mm Aurora Borealis (AB) bead

**RXMC7B - Blue** 7mm Crystal Aurora Borealis (AB) bead mounted between two Silver Tulip Cups