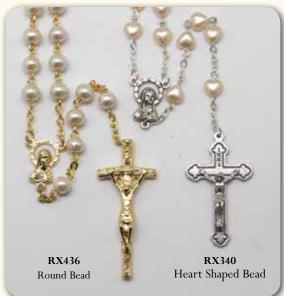

ROSARY CENTRE PIECES AND CRUCIFIXES MAY VARY IN DESIGN FROM THOSE SHOWN All Rosaries on this page are made in Italy and come in a window face velvet Box

Crystal (7mm) Beads Rosary with small Zircon Diamante.

Swarovski Crystal (5mm) Beads with Sterling Silver Chain/Centrepiece and Crucifix.