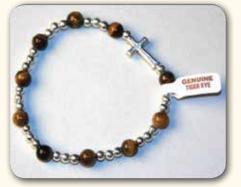

PRECIUOUS STONE ROSARY BRACELETS

RB5222AV Aventurine

RB5222HE Hematite

**RB5222MA** Mother of Pearl

**RB5222OT** Eye of Tiger

**RB5222TR** Turquoise

RB5222A Amethyst

O.L.LOURDES ROSARY BRACELET - PLASTIC BEADS