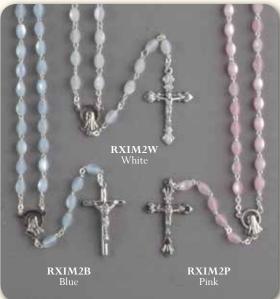

#### ROSARY CENTRE PIECES AND CRUCIFIXES MAY VARY IN DESIGN FROM THOSE SHOWN All Rosaries on this page are made in Italy and come in an Acrylic Rosary Box

**RXIR10B - Blue** 10mm Aurora Borealis (AB) bead

**RX908A - Amethyst** 8mm Aurora Borealis (AB) bead

**RX907P - Pink** 7mm Aurora Borealis (AB) bead

**RX905G - Green** 5mm Aurora Borealis (AB) bead

**RX904K - Black** 4mm Aurora Borealis (AB) bead

**RXMC7B - Blue** 7mm Crystal Aurora Borealis (AB) bead mounted between two Silver Tulip Cups