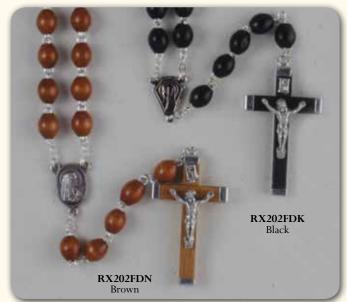

ROSARY CENTRE PIECES AND CRUCIFIXES MAY VARY IN DESIGN FROM THOSE SHOWN All Rosaries on this page are made in Italy and come in an Acrylic Rosary Box

5mm Wood Rectangular Bead and Metal Crucifix

10mm Wood Patterned Bead with Wooden Cross

6mm Wood Carpino Bead Rosary

7mm Wood Oval Shaped Bead and Double Wired Links (Extra Strong)

8mm Wood Patterned Bead with Wooden Cross

7mm Genuine Cocco Bead Rosary with Wooden Cross

ROSARY CENTRE PIECES AND CRUCIFIXES MAY VARY IN DESIGN FROM THOSE SHOWN All Rosaries on this page are made in Italy and come in an Acrylic Rosary Box