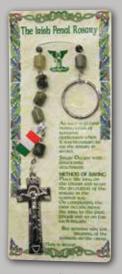

#### ROSARY CENTRE PIECES AND CRUCIFIXES MAY VARY IN DESIGN FROM THOSE SHOWN All Rosaries on this page are made in Ireland

**RDCM7** Rosary Decade - Connemara Marble Cylinder shape beads

**RD310** Rosary Decade - Connemara Marble Round beads

**RD410** Rosary Decade - Shamrock oval bead

Connemara Marble Rosary - Rosary Bracelet -Conner Cyclinder shape beads square beads

Rosary Bracelet -Connemara Marble Irish Shamrock Rosary with Relic square beads

Rosary Bracelet -Shamrock beads Rosary Bracelet - Shamrock

Rosary Bracelet Connemara Marble cyclinder shape beads

Shamrock Rosary Bead

Connemara Marble Rosary double link - Square Beads Connemara Marble Rosary