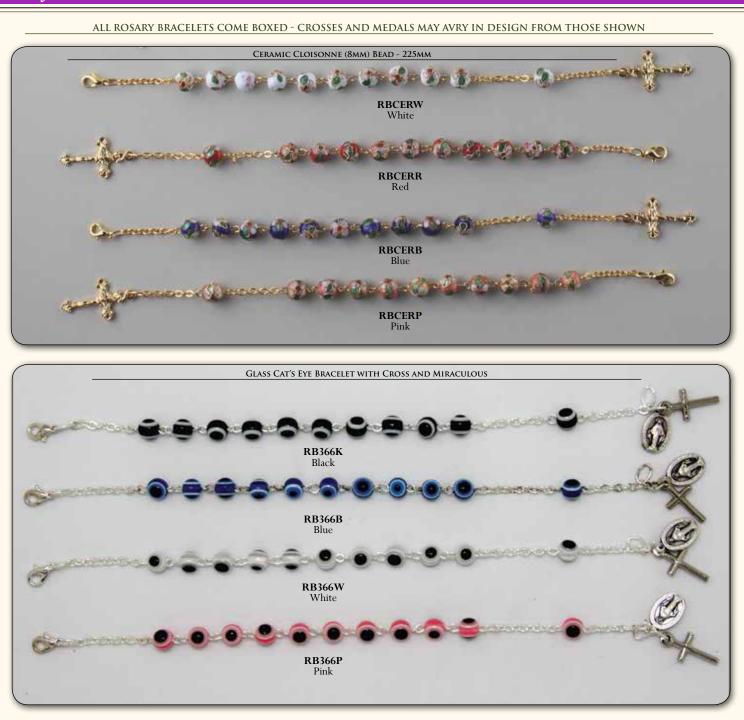

#### ALL ROSARY BRACELETS COME BOXED - CROSSES AND MEDALS MAY AVRY IN DESIGN FROM THOSE SHOWN

ALL ROSARY BRACELETS COME BOXED - CROSSES AND MEDALS MAY AVRY IN DESIGN FROM THOSE SHOWN

8mm Two Coloured Glass Rosary Bead.

6mm Ceramic Rosary with Gold Foiled Cross Stamp on each bead.

7mm Murano Style Glass Rosary Bead.

7mm Glass Cat Eye Rosary with Enamel Cross.