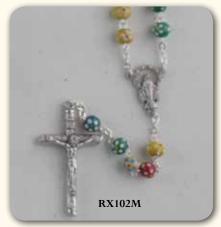

#### ROSARY CENTRE PIECES AND CRUCIFIXES MAY VARY IN DESIGN FROM THOSE SHOWN

Pictured Rosary Box with (7mm) Glass Bead with Matching Centre Piece.

RX36901 SHJ

**RX36909** O.L Fatima

Infant of Prague

Miraculous

**RX36908** O.L Lourdes

**RX36933** O.L.P.S

RX36970 St Benedict

**RX36958** Divine Mercy **RX36918** St Theresa with Rose perfume Beads

RX369C Communion

Genuine (5mm) Mother of Pearl Rosary in Gold or Silver