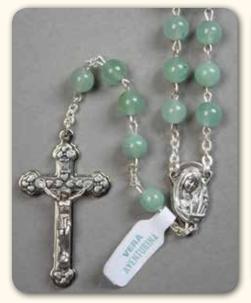

#### MADE IN ITALY

**RX5526HE** Genuine Hematite - (6mm)

**RX5526AM** Genuine Amethyst - (6mm)

**RX5526AV** Genuine Aventurine - (6mm)

**RX5526OT** Genuine Tiger Eye - (6mm)

**RX5526QR** Genuine Rose Quartz - (6mm)