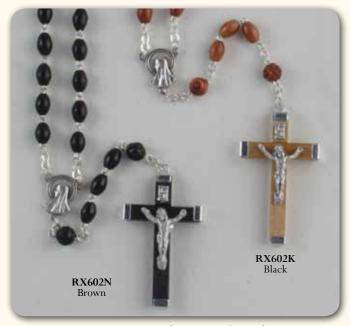

ROSARY CENTRE PIECES AND CRUCIFIXES MAY VARY IN DESIGN FROM THOSE SHOWN All Rosaries on this page are made in Italy and come in an Acrylic Rosary Box

5mm Wood Rectangular Bead and Metal Crucifix

10mm Wood Patterned Bead with Wooden Cross

6mm Wood Carpino Bead Rosary

7mm Wood Oval Shaped Bead and Double Wired Links (Extra Strong)

8mm Wood Patterned Bead with Wooden Cross

7mm Genuine Cocco Bead Rosary with Wooden Cross

ROSARY CENTRE PIECES AND CRUCIFIXES MAY VARY IN DESIGN FROM THOSE SHOWN All Rosaries on this page are made in Italy and come in an Acrylic Rosary Box