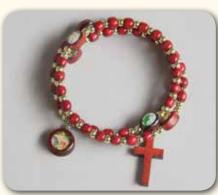

#### ALL ROSARY BRACELETS COME BOXED - CROSSES AND MEDALS MAY AVRY IN DESIGN FROM THOSE SHOWN

ALL ROSARY BRACELETS COME BOXED - CROSSES AND MEDALS MAY AVRY IN DESIGN FROM THOSE SHOWN

#### ALL ROSARY BRACELETS COME BOXED - CROSSES AND MEDALS MAY AVRY IN DESIGN FROM THOSE SHOWN

**BR13018** Wooden Rectangular Saints Bracelet -12 Images

**RB02303** Olive Wood Beads with Image of the SHJ/SHM - Not Boxed

**RB129** Wooden Spiral Rosary with Saints Bracelet -11 Images

**RB02307** Olive Wood Beads with Image of the Miraculous - Not Boxed

**BR5901** Metal Oval Saints Bracelet with Gold nodes - 14 Images

**RB1628** Wooden Bracelets with Saint Medals -20 Images

BR13028 Haematite Saints Bracelet - 12 Images

**RB5261** Haematite and Cross Bracelet

**RB5228** Metal Gold and Silver Bracelet

**BR13041** Metal Rectangle Saints Bracelet -12 Images

BR13022 Crystal Bracelets with Saint Medals -20 Images