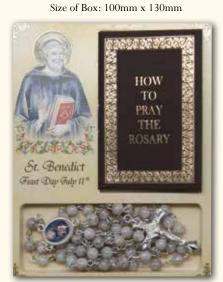

Rosary Bead with Lourdes Water Centrpiece

Seven Dolor Glass Rosary (contains the Seven Sorrows Mysteries of Our Lady). 6mm

ST BENEDICT ROSARIES
All Rosaries have a St Benedict Crucifix and Centre Piece and come Boxed