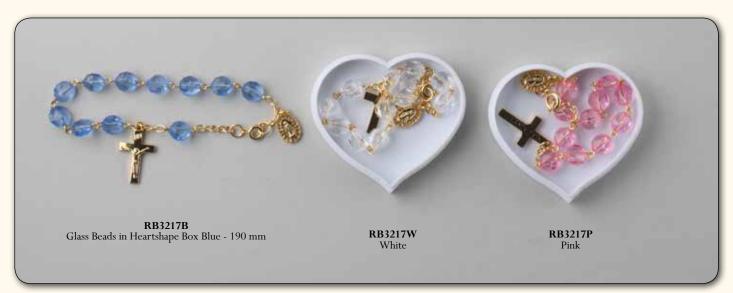

#### Rose Shaped Coloured Beads Rosary in a Rose shaped Display Box

Images below showing some variety of colours in the Display Box.

**RX0083** Packaging consist of 12 Rosaries each individually boxed - 5mm