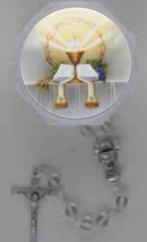

SET INCLUDES A 32 PAGE BOOKLET WITH COLOUR ILLUSTRATION. INCLUDING: HOW TO SAY THE ROSARY AND SELECTIONS OF PRAYERS

RX60650 St Anthony

RX60651 St Benedict

RX60652 Divine Mercy

RX60653 O.L.Lourdes

RX60654 Miraculous

**RX60656** Padre Pio

**RX60657** S.H.J.

RXC6090 Communion

RXF6092 Confirmation