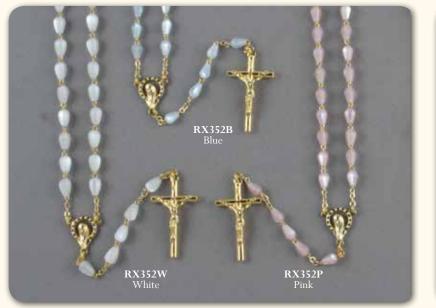

#### ROSARY CENTRE PIECES AND CRUCIFIXES MAY VARY IN DESIGN FROM THOSE SHOWN All Rosaries on this page are made in Italy and come in an Acrylic Rosary Box

**RXIR10B - Blue** 10mm Aurora Borealis (AB) bead

**RX908A - Amethyst** 8mm Aurora Borealis (AB) bead

**RX907P - Pink** 7mm Aurora Borealis (AB) bead

**RX905G - Green** 5mm Aurora Borealis (AB) bead

**RX904K - Black** 4mm Aurora Borealis (AB) bead

**RXMC7B - Blue** 7mm Crystal Aurora Borealis (AB) bead mounted between two Silver Tulip Cups