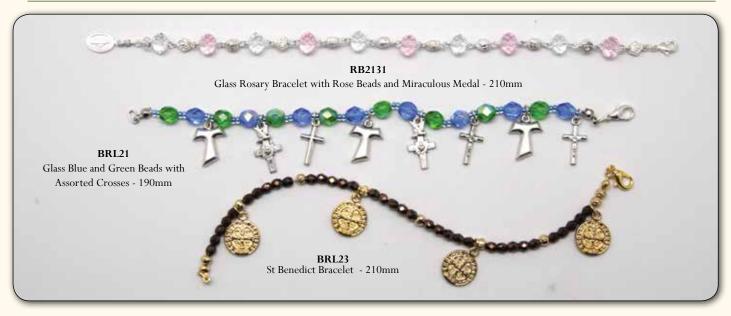

PRECIUOUS STONE ROSARY BRACELETS

RB5222AV Aventurine

RB5222HE Hematite

**RB5222MA** Mother of Pearl

**RB5222OT** Eye of Tiger

**RB5222TR** Turquoise

RB5222A Amethyst

O.L.LOURDES ROSARY BRACELET - PLASTIC BEADS

IMITATION MOTHER OF PEARL SPIRAL BRACELETS WITH CROSS AND MIRACULOUS MEDAL - EXPANDABLE

RB5206PK Pink

RB5206W White

RB0113

**RB0076** Birthstone Rosary Bracelets with Images of the Saints and Cross. (Assorted Colours - Set of 24)