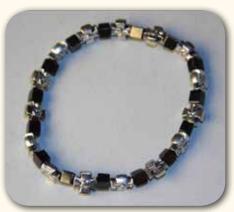

BR13028 Haematite Saints Bracelet - 12 Images

**RB5261** Haematite and Cross Bracelet

**RB5228** Metal Gold and Silver Bracelet

**BR13041** Metal Rectangle Saints Bracelet -12 Images

BR13022 Crystal Bracelets with Saint Medals -20 Images

Black and White Imitation of pearl Bracelet

RC2517 Divine Mercy. Crystal - Water Shape Gemstone Beads

RC2518 St. Michael. Haematite - Round Gemstone Beads

All Chaplets comes with a beautifully Illustrated Box and Instruction on how to recite the Chaplet.