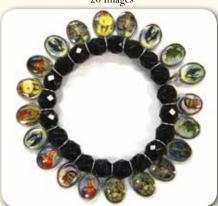

**RB129** Wooden Spiral Rosary with Saints Bracelet -11 Images

**RB02307** Olive Wood Beads with Image of the Miraculous - Not Boxed

**BR5901** Metal Oval Saints Bracelet with Gold nodes - 14 Images

**RB1628** Wooden Bracelets with Saint Medals -20 Images