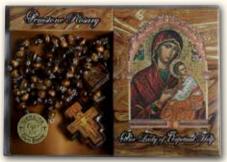

ra Borealis (AB) Rosary with Alpaca Wire (7mm) - Blue



**RX0457** Blue & Pink Crystal Bead Rosary with Lourdes Centre pieces - (7mm)



\*RXAUR6 Crystal Rosary Aurora Borealis (AB) with Alpaca Wire (6mm) bead



**\*RXAR7C** Crystal Aurora Borealis (AB) Rosary with Alpaca Wire (7mm) - Crystal



**RX2274** Square (4mm) Bead Hermatite Rosary Bead

#### ROSARY CENTRE PIECES AND CRUCIFIXES MAY VARY IN DESIGN FROM THOSE SHOWN

#### MADE IN ITALY



**RX5526HE** Genuine Hematite - (6mm)



**RX5526AM** Genuine Amethyst - (6mm)



**RX5526AV** Genuine Aventurine - (6mm)



**RX5526OT** Genuine Tiger Eye - (6mm)



**RX5526QR** Genuine Rose Quartz - (6mm)



**RX5526LL** Genuine Lapis - (6mm)





**RX0021** Tiger Eye Rosary bead - Saint Pio



**RX0038** Tiger Eye Rosary bead - Saint Francis



**RX0045** Tiger Eye Rosary bead - O.L. Perpetual Help



RX0052 Turquoise Rosary Bead - O.L. Lourdes



**RX0069** Mother of Pearl - O.L. Fatima

#### ROSARY CENTRE PIECES AND CRUCIFIXES MAY VARY IN DESIGN FROM THOSE SHOWN All Rosaries on this page are made in Italy and come in an Acrylic Rosary Box



**RXIR10B - Blue** 10mm Aurora Borealis (AB) bead



**RX908A - Amethyst** 8mm Aurora Borealis (AB) bead



**RX907P - Pink** 7mm Aurora Borealis (AB) bead



**RX905G - Green** 5mm Aurora Borealis (AB) bead



**RX904K - Black** 4mm Aurora Borealis (AB) bead



**RXMC7B - Blue** 7mm Crystal Aurora Borealis (AB) bead mounted between two Silver Tulip Cups

#### ROSARY CENTRE PIECES AND CRUCIFIXES MAY VARY IN DESIGN FROM THOSE SHOWN All Rosaries on this page are made in Italy and come in an