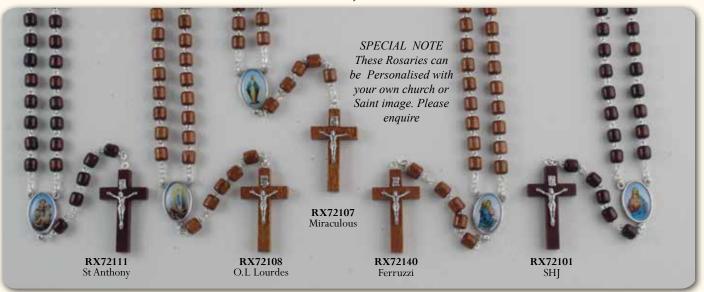

Wooden Round 6mm Beads with image of saint in the centre piece. Rosaries come with Necklace attachment as shown in insert picture. Individually Boxed

Wooden Cylinder 6mm Beads with image of saint in the centre piece. Comes in Natural or Maghony colour Individually Boxed