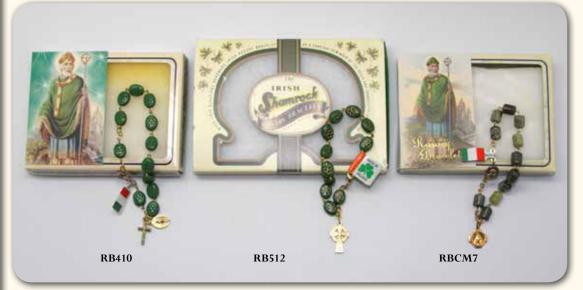

#### ROSARY CENTRE PIECES AND CRUCIFIXES MAY VARY IN DESIGN FROM THOSE SHOWN All Rosaries on this page are made in Ireland

**RDCM7** Rosary Decade - Connemara Marble Cylinder shape beads

**RD310** Rosary Decade - Connemara Marble Round beads

**RD410** Rosary Decade - Shamrock oval bead

Connemara Marble Rosary - Rosary Bracelet -Conner Cyclinder shape beads square beads

Rosary Bracelet -Connemara Marble Irish Shamrock Rosary with Relic square beads

Rosary Bracelet -Shamrock beads Rosary Bracelet - Shamrock

Rosary Bracelet Connemara Marble cyclinder shape beads

Shamrock Rosary Bead

Connemara Marble Rosary double link - Square Beads Connemara Marble Rosary