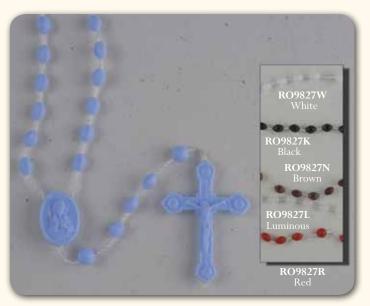

**RO607R - Red** 7mm Annunciation Rosary - Quadruple Interlocking Links.

**RO168B - Blue** 5mm Plastic Pearl Look Bead.

**RO9827B - Blue** 5mm Plastic Rosary with Nylon Cord.

**RO9827 Series** 5mm Plastic Fluro Rosary with Nylon Cord.