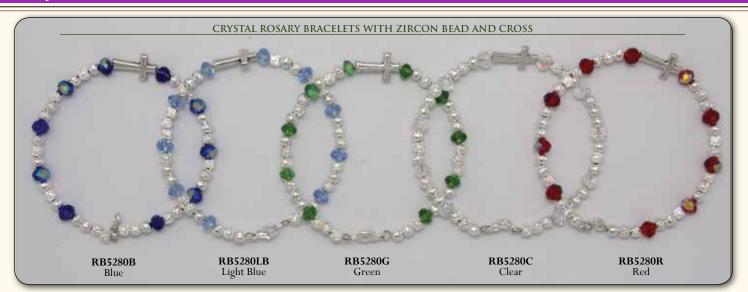

PRECIUOUS STONE ROSARY BRACELETS

RB5222AV Aventurine

RB5222HE Hematite

**RB5222MA** Mother of Pearl

**RB5222OT** Eye of Tiger

**RB5222TR** Turquoise

RB5222A Amethyst

O.L.LOURDES ROSARY BRACELET - PLASTIC BEADS