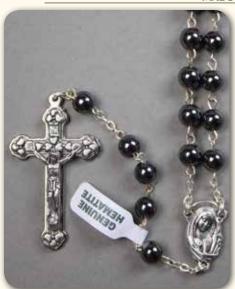

#### MADE IN ITALY

**RX5526HE** Genuine Hematite - (6mm)

**RX5526AM** Genuine Amethyst - (6mm)

**RX5526AV** Genuine Aventurine - (6mm)

**RX5526OT** Genuine Tiger Eye - (6mm)

**RX5526QR** Genuine Rose Quartz - (6mm)