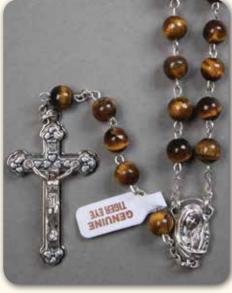

#### MADE IN ITALY

**RX5526HE** Genuine Hematite - (6mm)

**RX5526AM** Genuine Amethyst - (6mm)

**RX5526AV** Genuine Aventurine - (6mm)

**RX5526OT** Genuine Tiger Eye - (6mm)

**RX5526QR** Genuine Rose Quartz - (6mm)