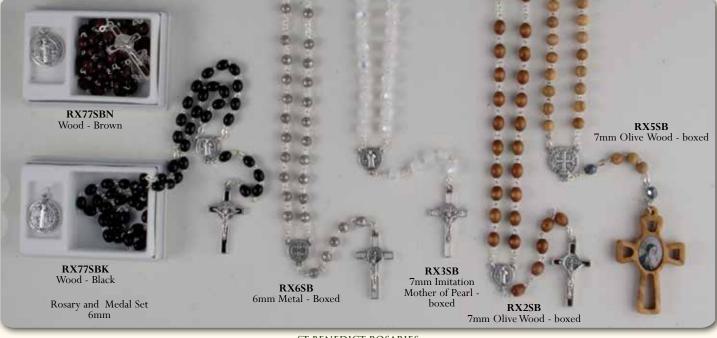

Seven Dolor Rosary-Chaplet (contains the Seven Sorrows Mysteries of Our Lady). Include Leaflet. 6mm

7mm Wood Bead Rosary \*Not made in Italy.

7mm Olive Wood Rosary with Rose Bead Mystery.

Perfumed Rosary with Rose Centrepiece and Cross - 4mm Bead.

Rose Perfume Rosary - 5mm Bead.

7mm Rosary Beads with Lourdes Water Centrepiece.

7mm Olive Wood Rosary Bead with St Benedict Centrepiece and Wooden Cross.

ROSARY CENTRE PIECES AND CRUCIFIXES MAY VARY IN DESIGN FROM THOSE SHOWN

Rosary Bead with Lourdes Water Centrpiece

Seven Dolor Glass Rosary (contains the Seven Sorrows Mysteries of Our Lady). 6mm

ST BENEDICT ROSARIES
All Rosaries have a St Benedict Crucifix and Centre Piece and come Boxed