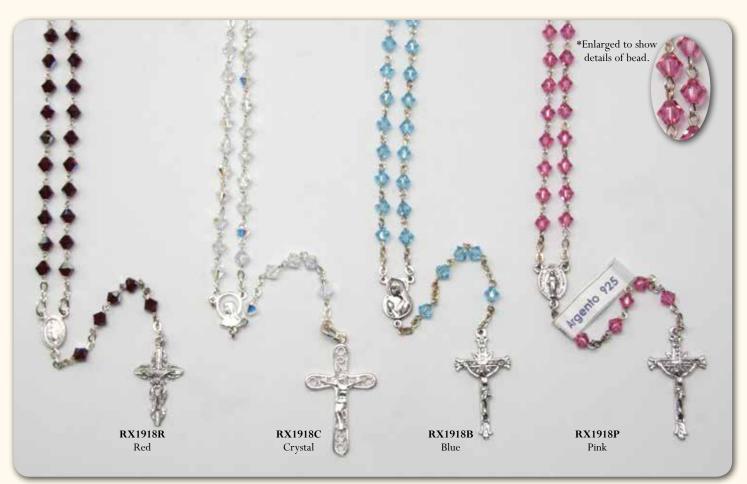

## Quality Rosaries

ROSARY CENTRE PIECES AND CRUCIFIXES MAY VARY IN DESIGN FROM THOSE SHOWN All Rosaries on this page are made in Italy and come in a window face velvet Box

Quality Rosaries

ROSARY CENTRE PIECES AND CRUCIFIXES MAY VARY IN DESIGN FROM THOSE SHOWN All Rosaries on this page are made in Italy and come in an Acrylic Rosary Box. \*comes with a window velvet Box.